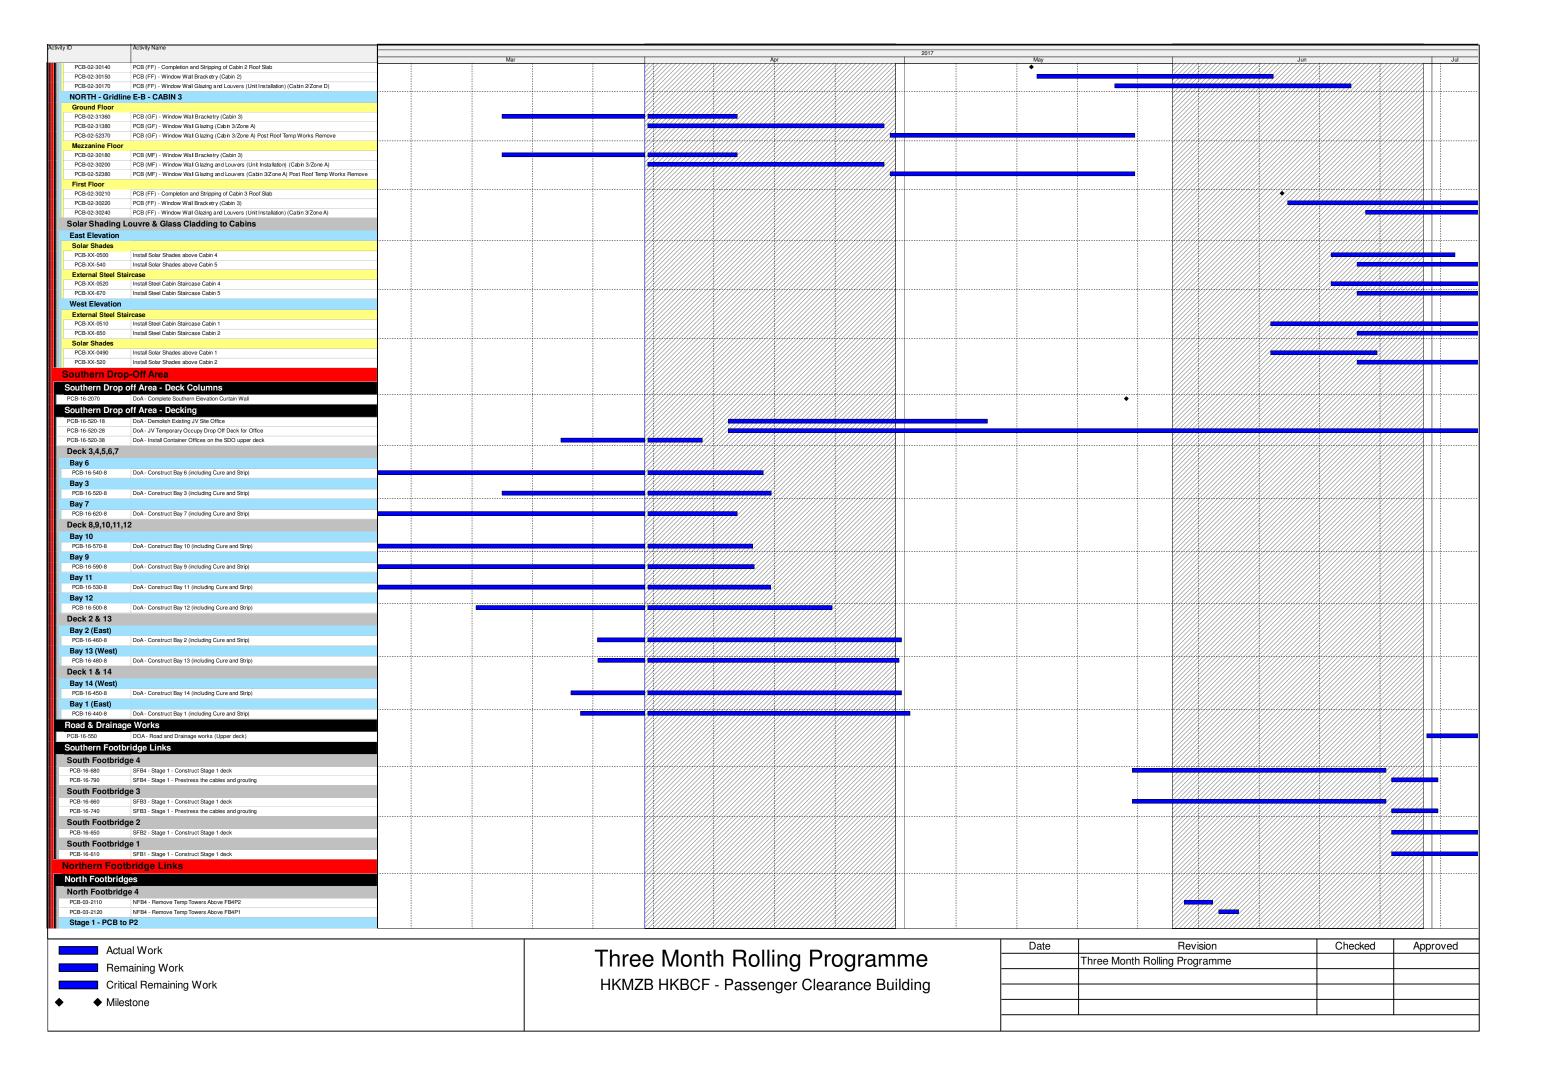

Actual Work

Remaining Work

Critical Remaining Work

Milestone

Three Month Rolling Programme
HKMZB HKBCF - Passenger Clearance Building

| Date | Revision                      | Checked | Approved |
|------|-------------------------------|---------|----------|
|      | Three Month Rolling Programme |         |          |
|      |                               |         |          |
|      |                               |         |          |
|      |                               |         |          |
|      |                               |         |          |