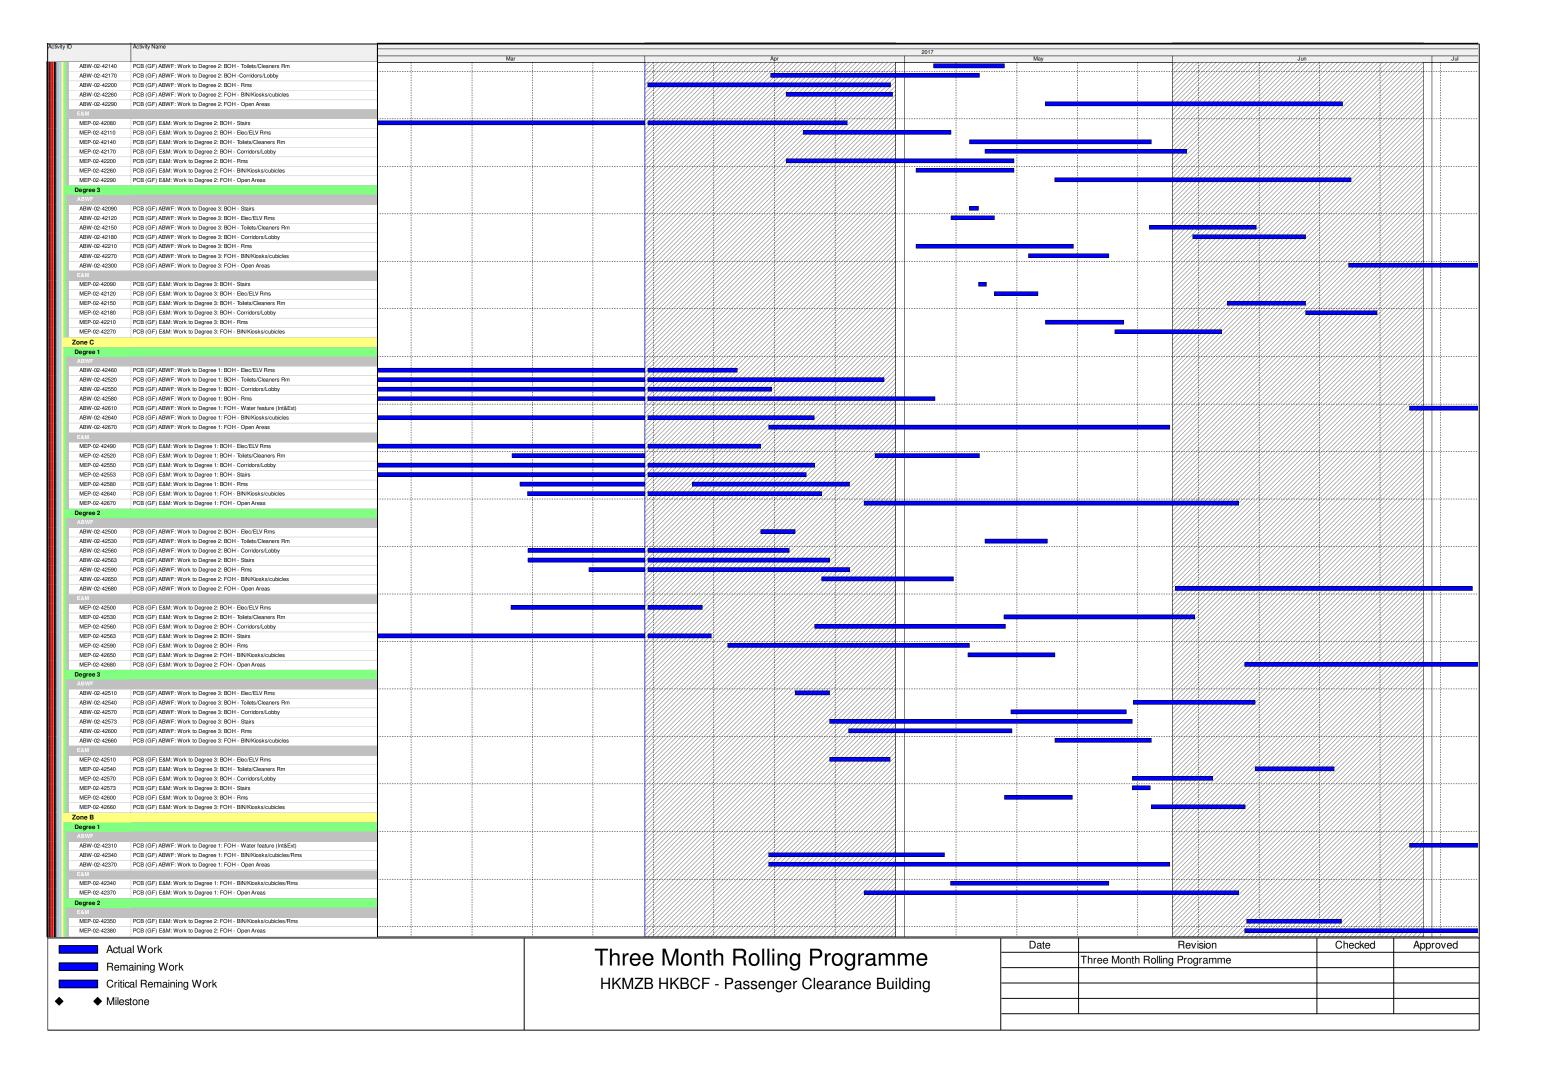

Actual Work

Remaining Work

Critical Remaining Work

Milestone

Three Month Rolling Programme
HKMZB HKBCF - Passenger Clearance Building

| Date | Revision                      | Checked | Approved |
|------|-------------------------------|---------|----------|
|      | Three Month Rolling Programme |         |          |
|      |                               |         |          |
|      |                               |         |          |
|      |                               |         |          |
|      |                               |         |          |