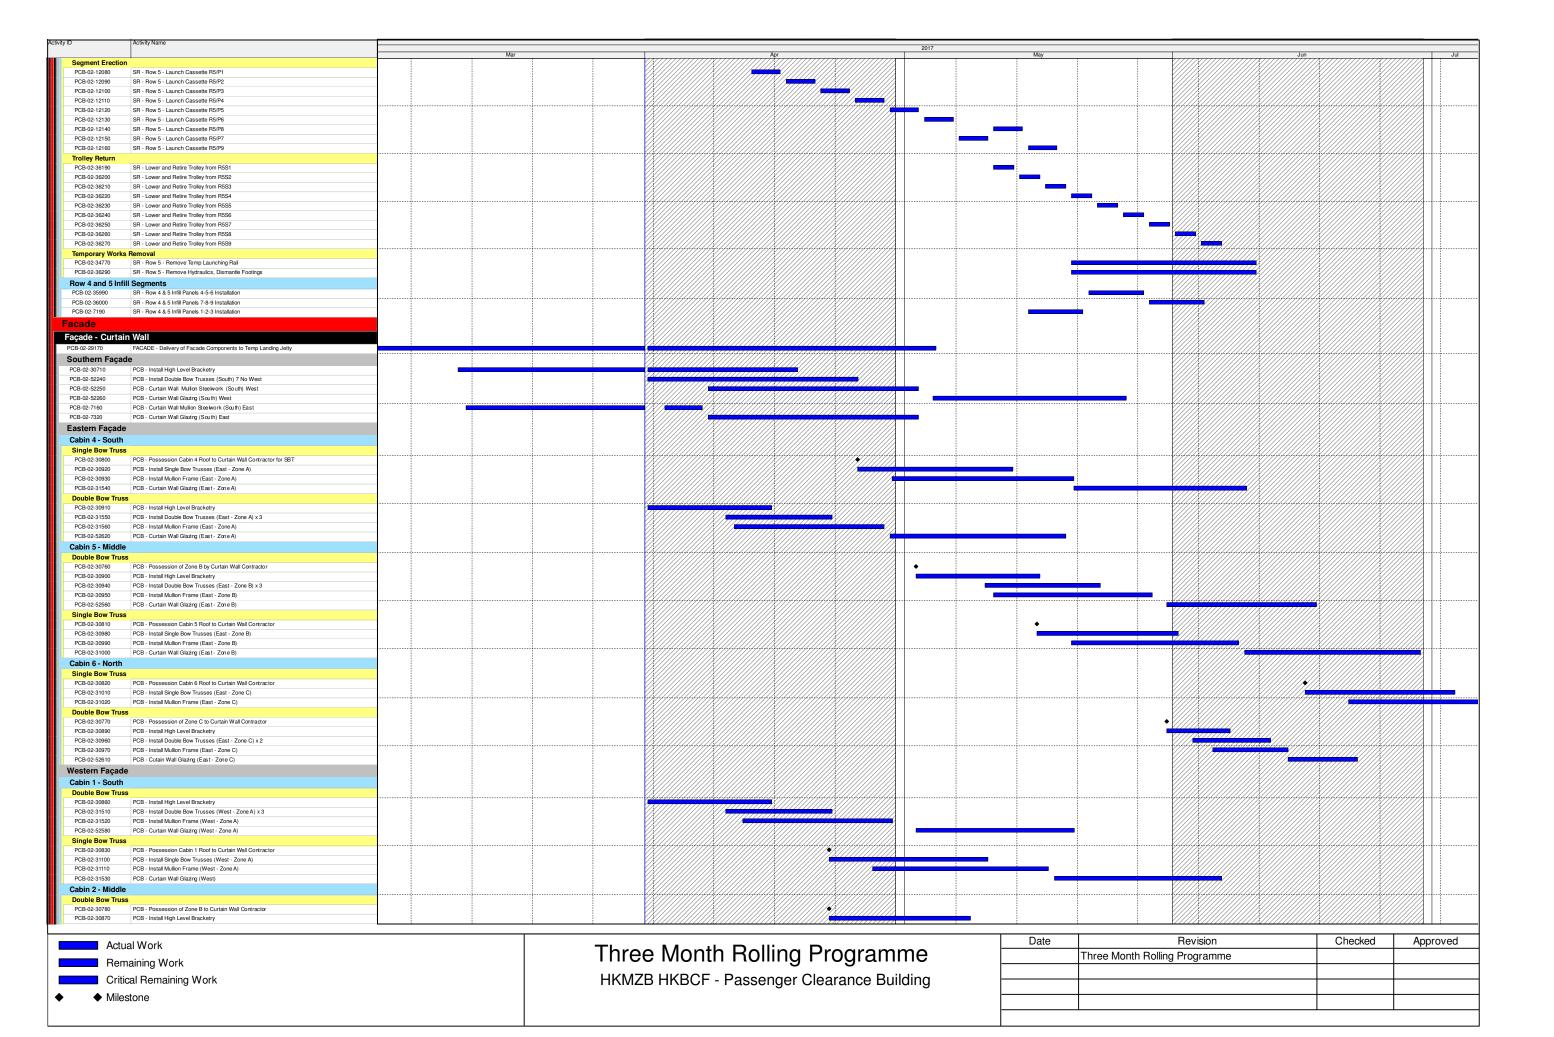

Actual Work

Remaining Work

Critical Remaining Work

Milestone

Three Month Rolling Programme
HKMZB HKBCF - Passenger Clearance Building

| Date | Revision                      | Checked | Approved |
|------|-------------------------------|---------|----------|
|      | Three Month Rolling Programme |         |          |
|      |                               |         |          |
|      |                               |         |          |
|      |                               |         |          |
|      |                               |         |          |