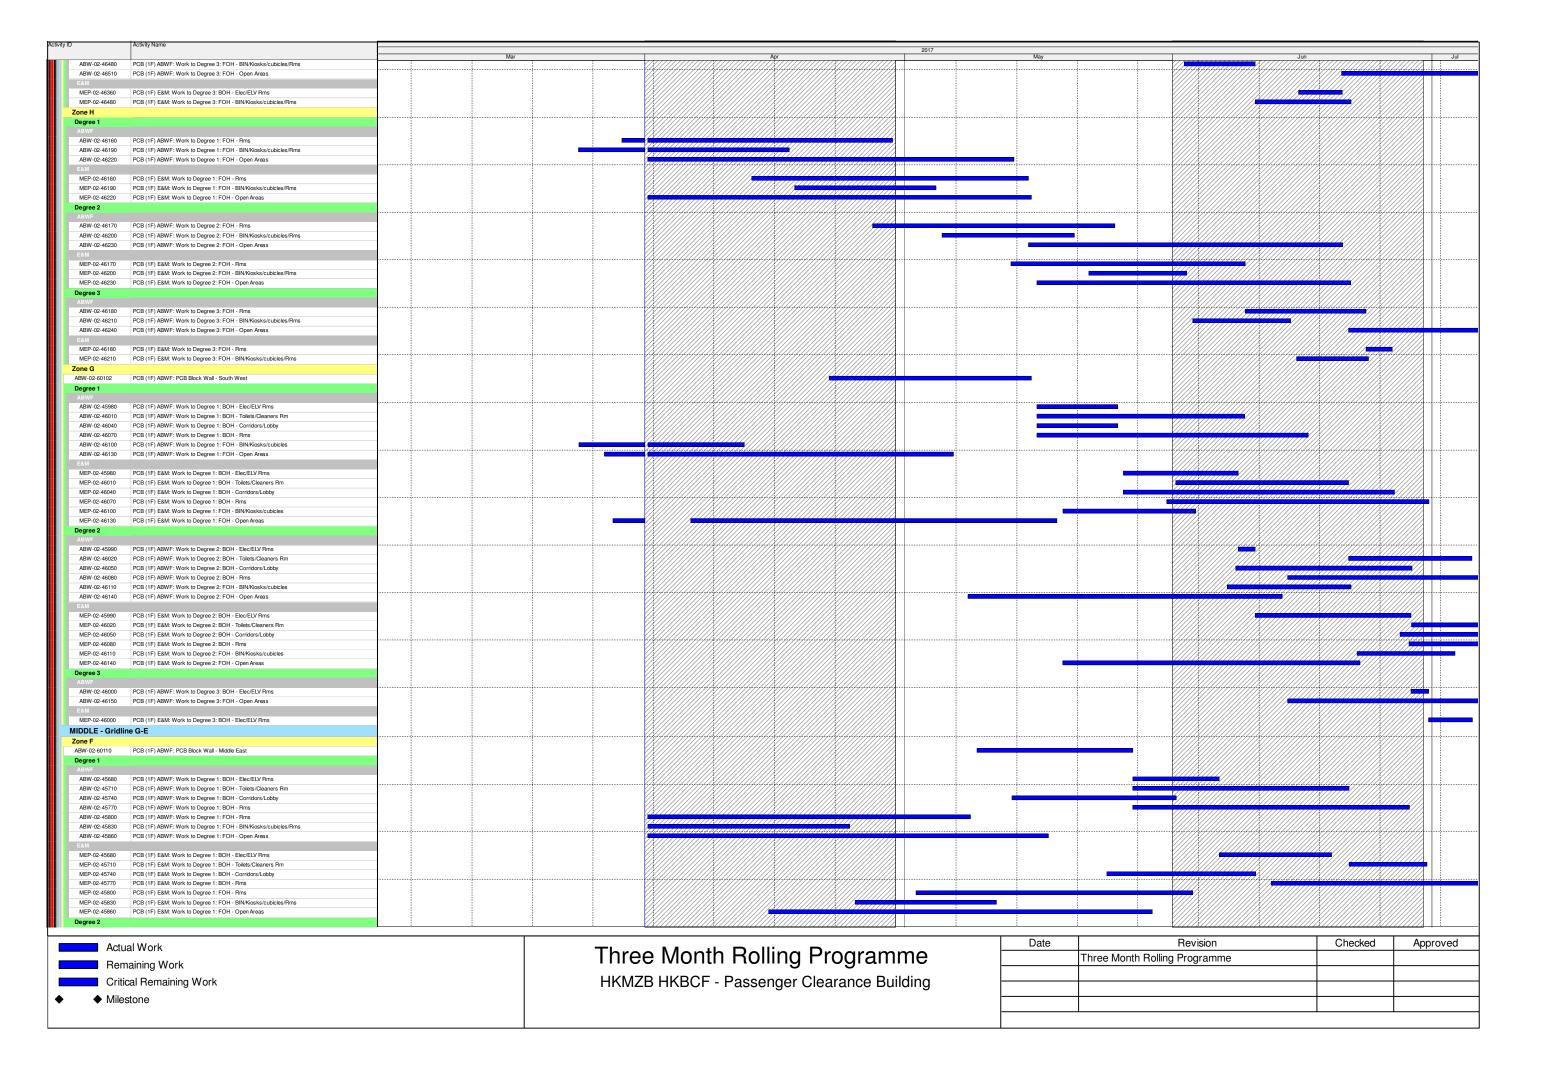

Actual Work

Remaining Work

Critical Remaining Work

Milestone

Three Month Rolling Programme
HKMZB HKBCF - Passenger Clearance Building

| Date | Revision                      | Checked | Approved |
|------|-------------------------------|---------|----------|
|      | Three Month Rolling Programme |         |          |
|      |                               |         |          |
|      |                               |         |          |
|      |                               |         |          |
|      |                               |         |          |