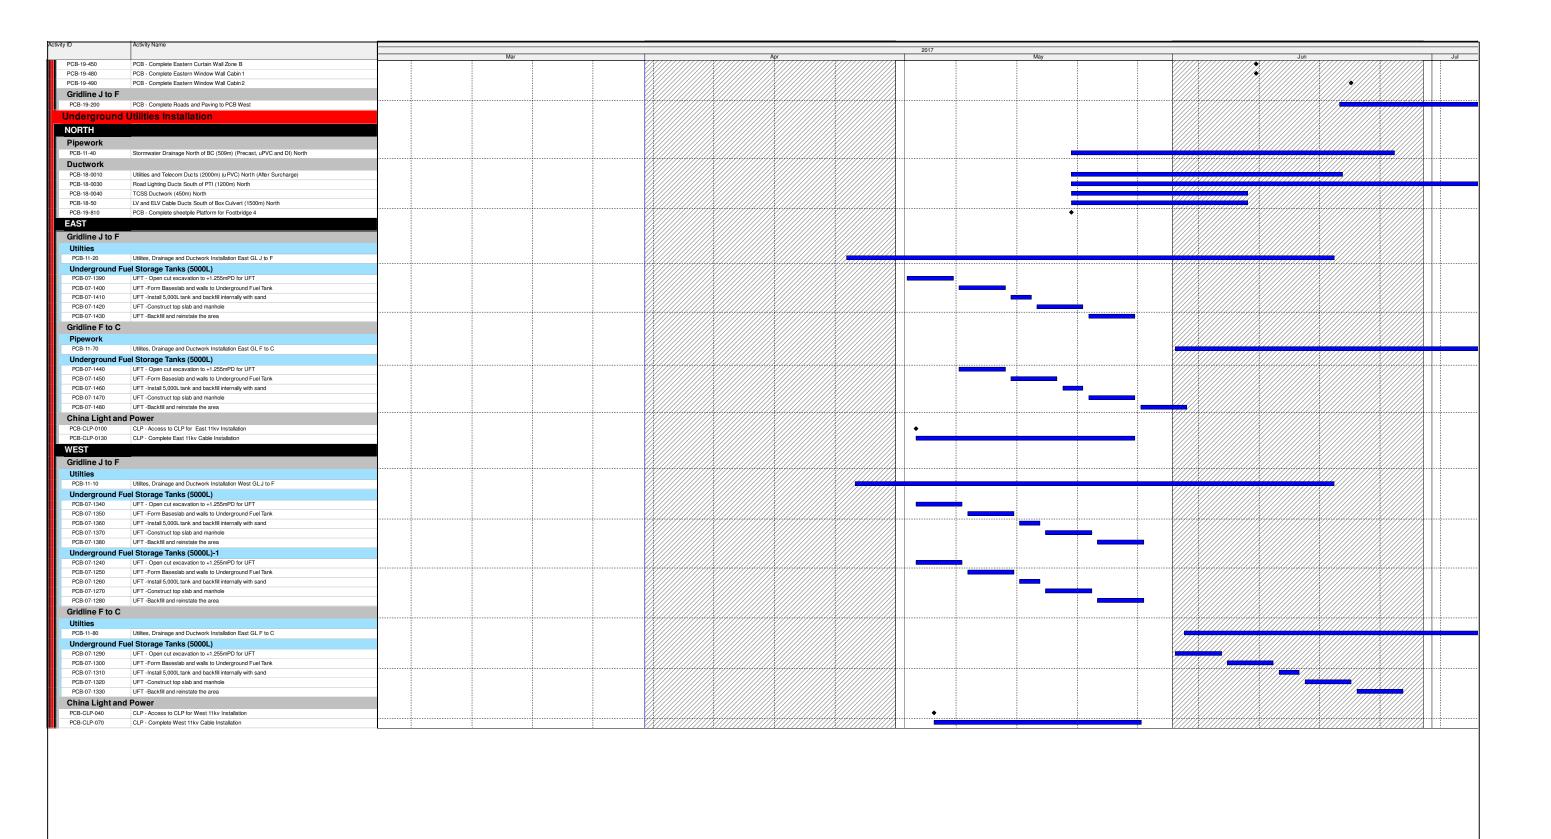

Actual Work

Remaining Work

Critical Remaining Work

Milestone

Three Month Rolling Programme
HKMZB HKBCF - Passenger Clearance Building

| Date | Revision                      | Checked | Approved |
|------|-------------------------------|---------|----------|
|      | Three Month Rolling Programme |         |          |
|      |                               |         |          |
|      |                               |         |          |
|      |                               |         |          |
|      |                               |         |          |