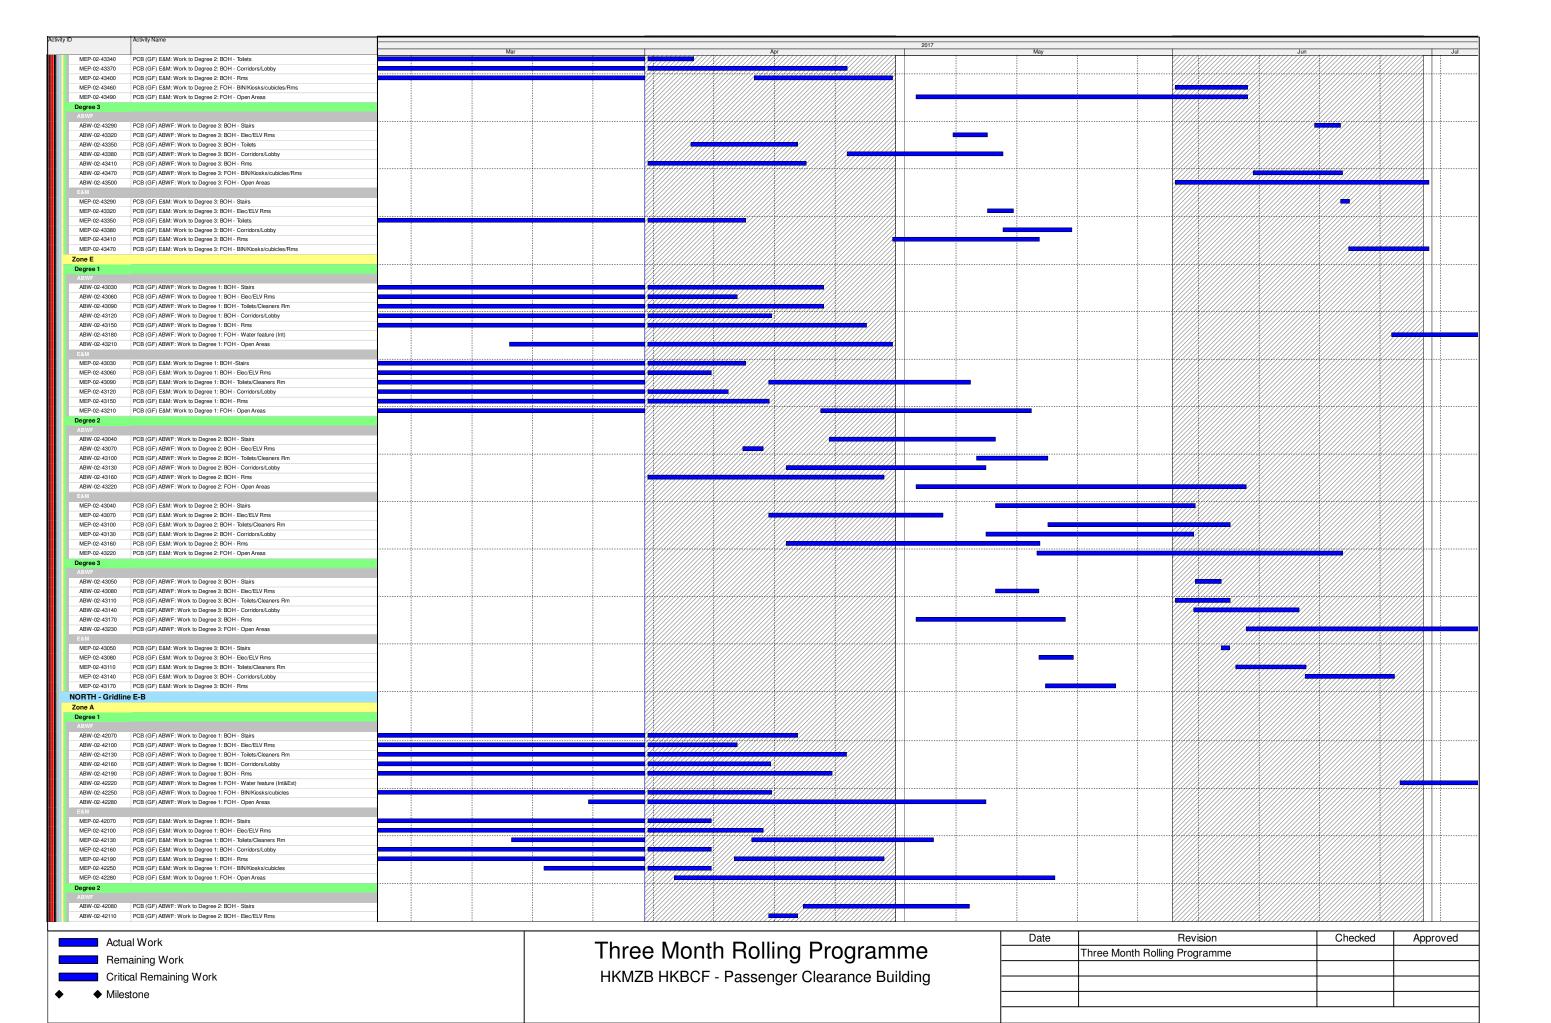

Critical Remaining Work Milestone

HKMZB HKBCF - Passenger Clearance Building

| Date | Revision                      | Checked | Approved |
|------|-------------------------------|---------|----------|
|      | Three Month Rolling Programme |         |          |
|      |                               |         |          |
|      |                               |         |          |
|      |                               |         |          |
|      |                               |         |          |