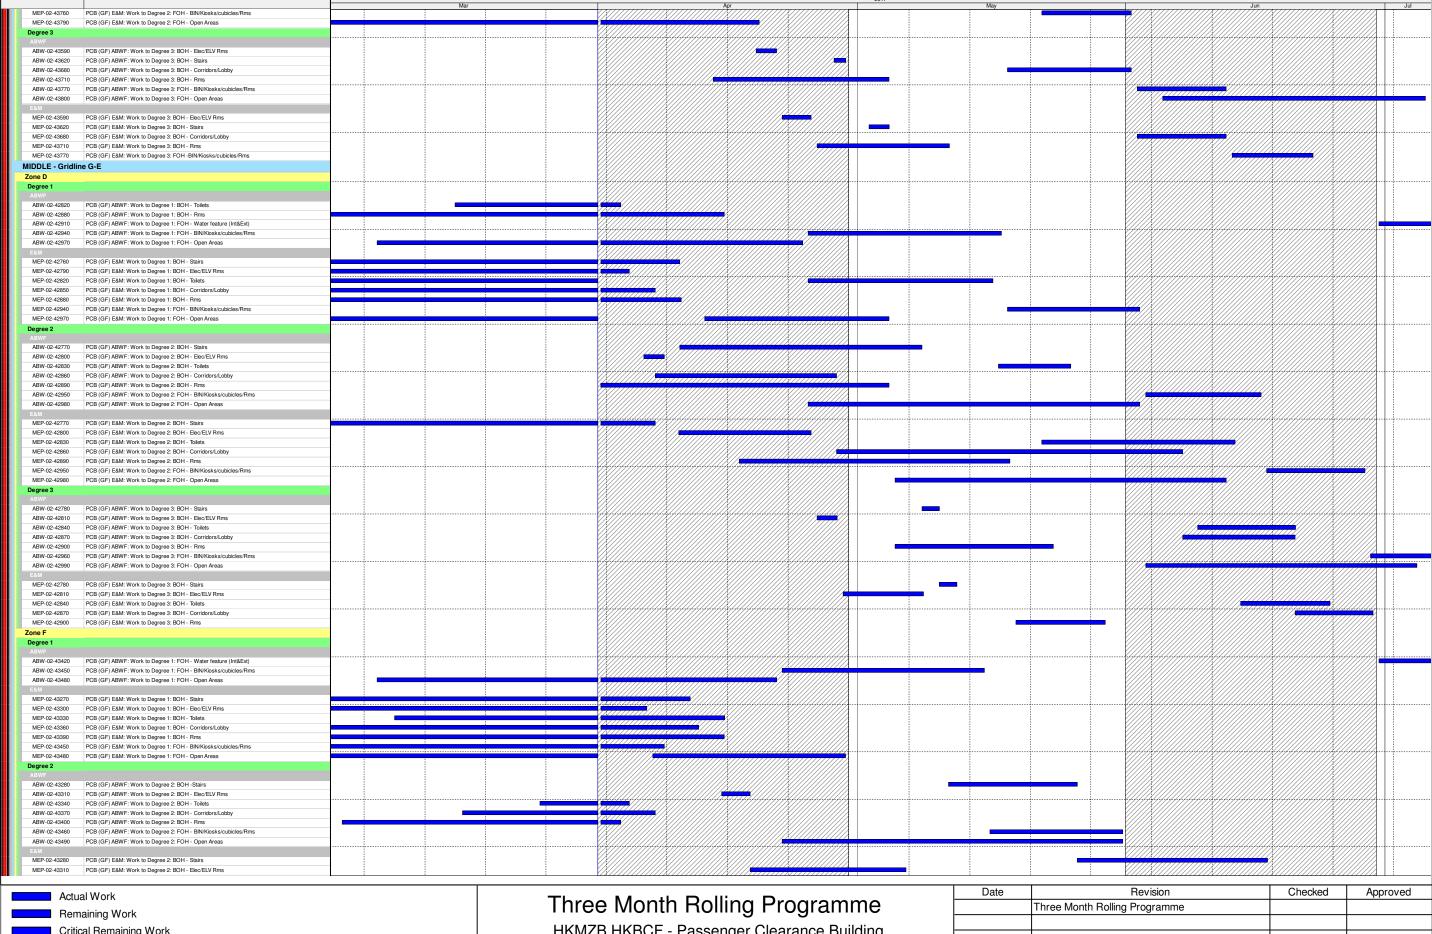

Actual Work

Remaining Work

Critical Remaining Work

Milestone

Three Month Rolling Programme
HKMZB HKBCF - Passenger Clearance Building

| Date | Revision                      | Checked | Approved |
|------|-------------------------------|---------|----------|
|      | Three Month Rolling Programme |         |          |
|      |                               |         |          |
|      |                               |         |          |
|      |                               |         |          |
|      |                               |         |          |