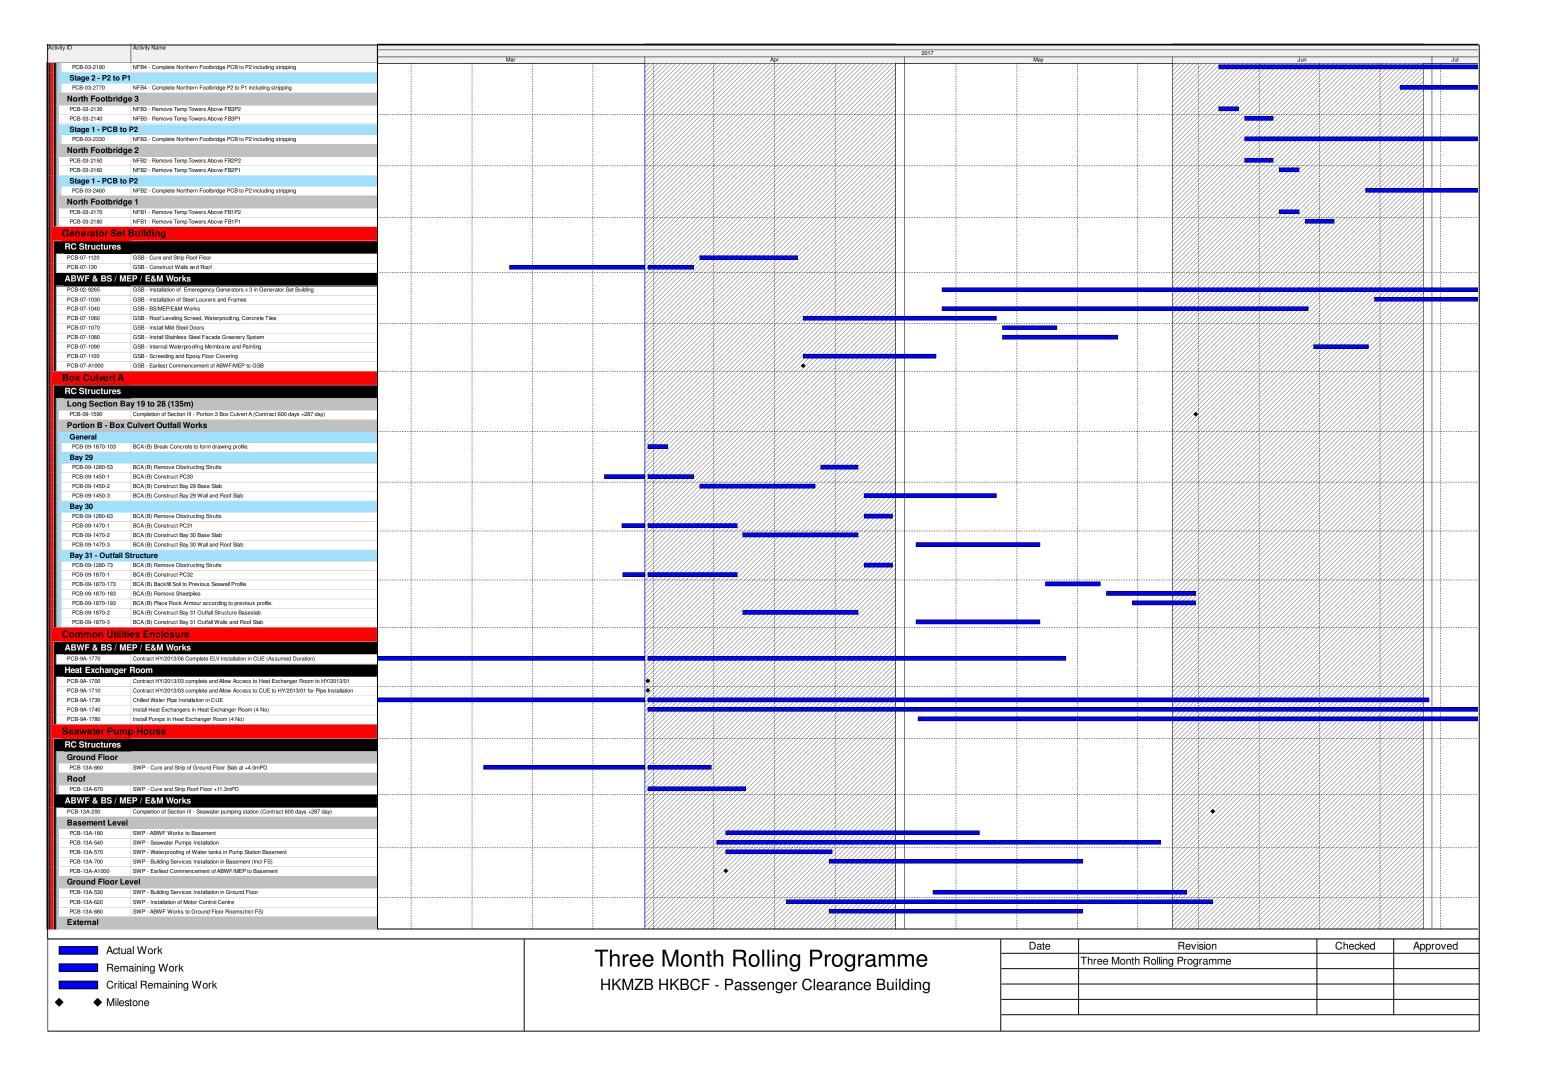

Milestone

| Date | Revision                      | Checked | Approved |
|------|-------------------------------|---------|----------|
|      | Three Month Rolling Programme |         |          |
|      |                               |         |          |
|      |                               |         |          |
|      |                               |         |          |
| -    |                               |         |          |

Critical Remaining Work Milestone

HKMZB HKBCF - Passenger Clearance Building

| Date | Revision                      | Checked | Approved |
|------|-------------------------------|---------|----------|
|      | Three Month Rolling Programme |         |          |
|      |                               |         |          |
|      |                               |         |          |
|      |                               |         |          |
|      |                               |         |          |

Actual Work

Remaining Work

Critical Remaining Work

Milestone

Three Month Rolling Programme
HKMZB HKBCF - Passenger Clearance Building

| Date | Revision                      | Checked | Approved |
|------|-------------------------------|---------|----------|
|      | Three Month Rolling Programme |         |          |
|      |                               |         |          |
|      |                               |         |          |
|      |                               |         |          |
|      |                               |         |          |