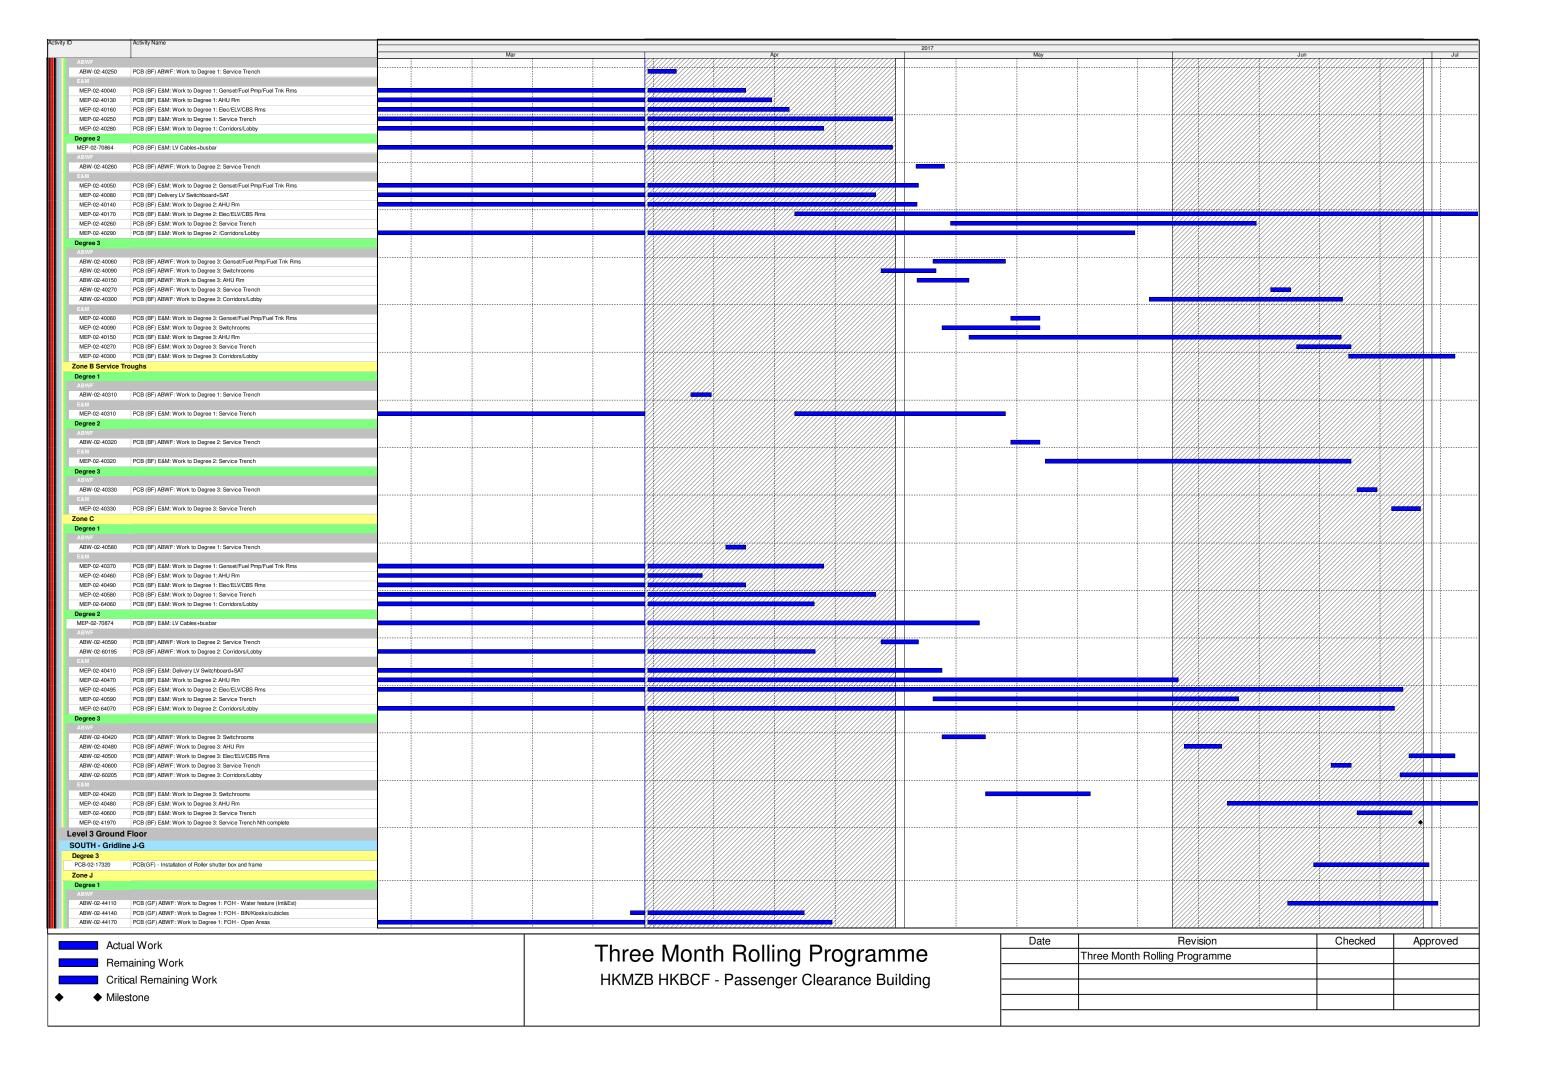

Actual Work

Remaining Work

Critical Remaining Work

Milestone

Three Month Rolling Programme
HKMZB HKBCF - Passenger Clearance Building

| Date | Revision                      | Checked | Approved |
|------|-------------------------------|---------|----------|
|      | Three Month Rolling Programme |         |          |
|      |                               |         |          |
|      |                               |         |          |
|      |                               |         |          |
|      |                               |         |          |