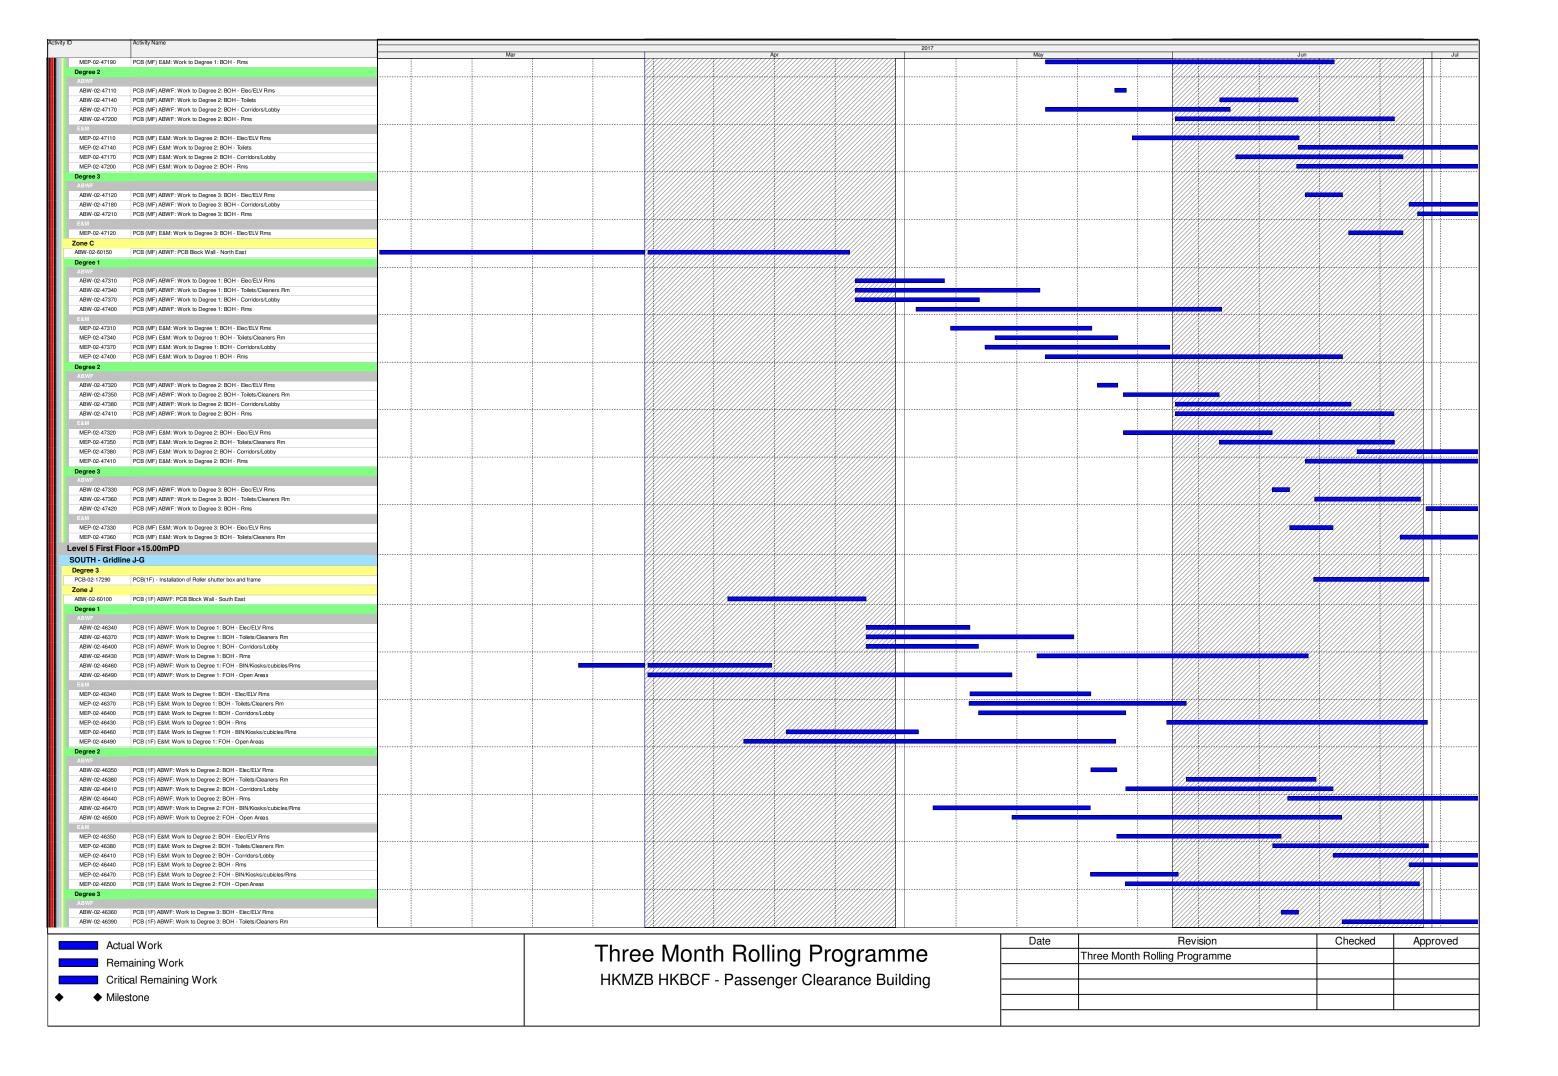

Actual Work

Remaining Work

Critical Remaining Work

Milestone

Three Month Rolling Programme
HKMZB HKBCF - Passenger Clearance Building

| Date | Revision                      | Checked | Approved |
|------|-------------------------------|---------|----------|
|      | Three Month Rolling Programme |         |          |
|      |                               |         |          |
|      |                               |         |          |
|      |                               |         |          |
|      |                               |         |          |