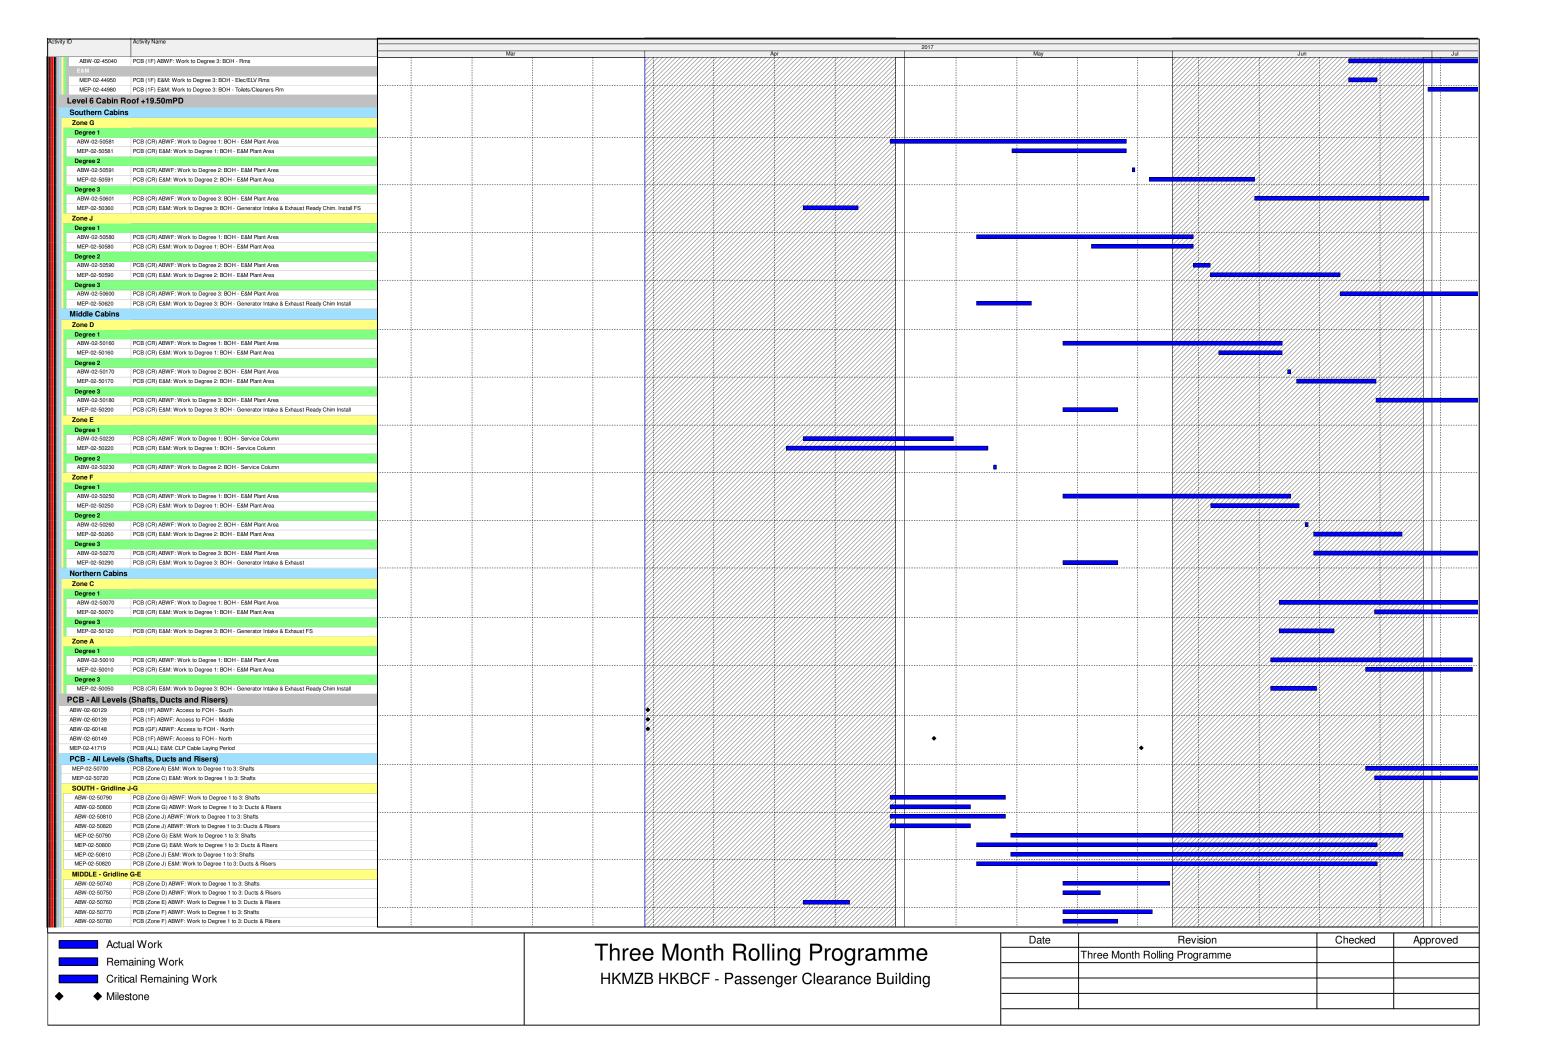

Actual Work

Remaining Work

Critical Remaining Work

Milestone

Three Month Rolling Programme
HKMZB HKBCF - Passenger Clearance Building

| Date | Revision                      | Checked | Approved |
|------|-------------------------------|---------|----------|
|      | Three Month Rolling Programme |         |          |
|      |                               |         |          |
|      |                               |         |          |
|      |                               |         |          |
|      |                               |         |          |