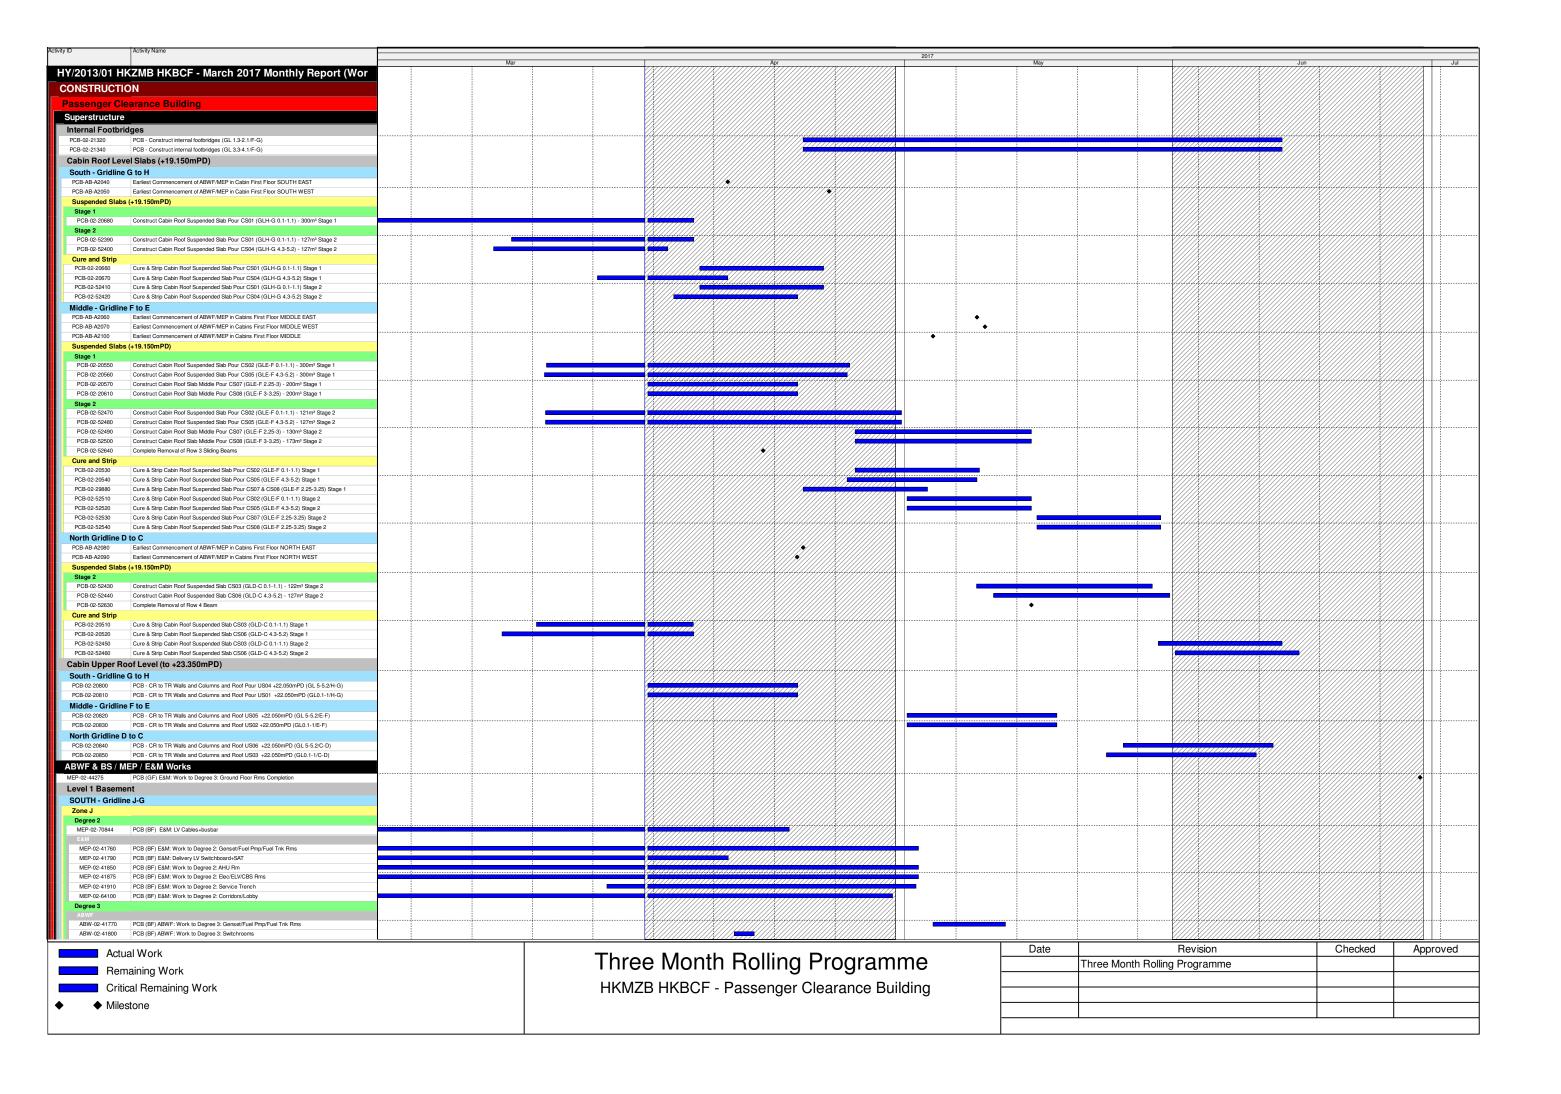

Actual Work

Remaining Work

Critical Remaining Work

Milestone

Three Month Rolling Programme
HKMZB HKBCF - Passenger Clearance Building

| Date | Revision                      | Checked | Approved |
|------|-------------------------------|---------|----------|
|      | Three Month Rolling Programme |         |          |
|      |                               |         |          |
|      |                               |         |          |
|      |                               |         |          |
|      |                               |         |          |