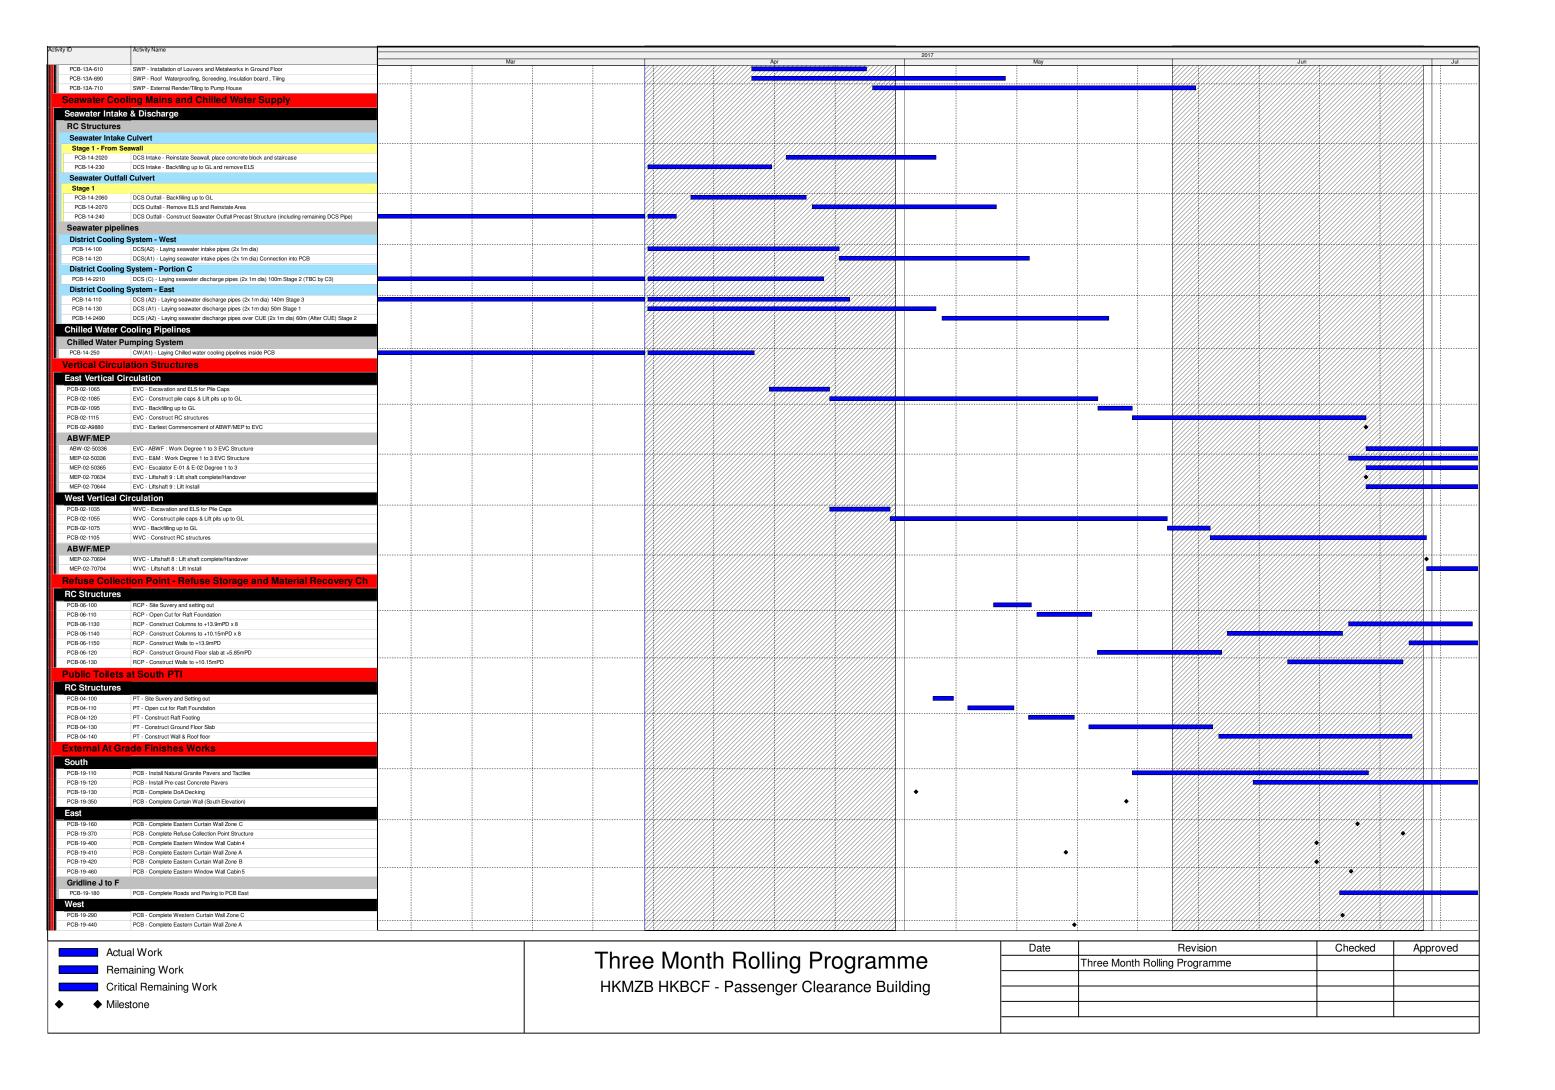

Actual Work

Remaining Work

Critical Remaining Work

Milestone

Three Month Rolling Programme
HKMZB HKBCF - Passenger Clearance Building

| Date | Revision                      | Checked | Approved |
|------|-------------------------------|---------|----------|
|      | Three Month Rolling Programme |         |          |
|      |                               |         |          |
|      |                               |         |          |
|      |                               |         |          |
|      |                               |         |          |