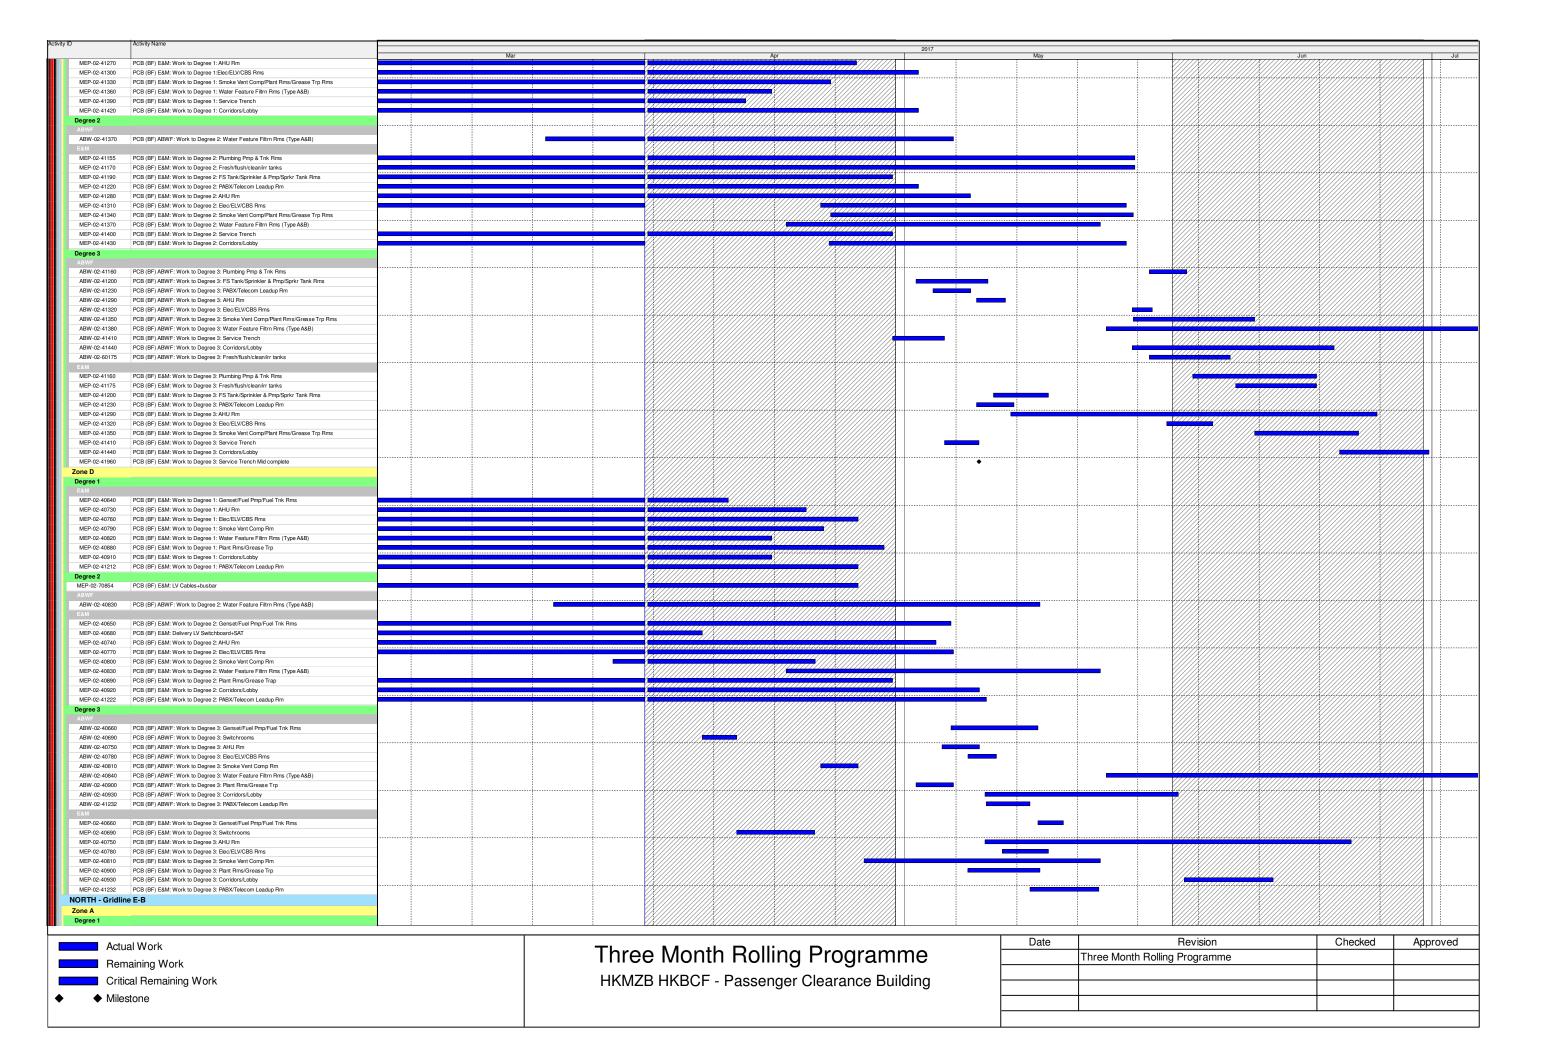

Actual Work

Remaining Work

Critical Remaining Work

Milestone

Three Month Rolling Programme
HKMZB HKBCF - Passenger Clearance Building

| Date | Revision                      | Checked | Approved |
|------|-------------------------------|---------|----------|
|      | Three Month Rolling Programme |         |          |
|      |                               |         |          |
|      |                               |         |          |
|      |                               |         |          |
|      |                               |         |          |