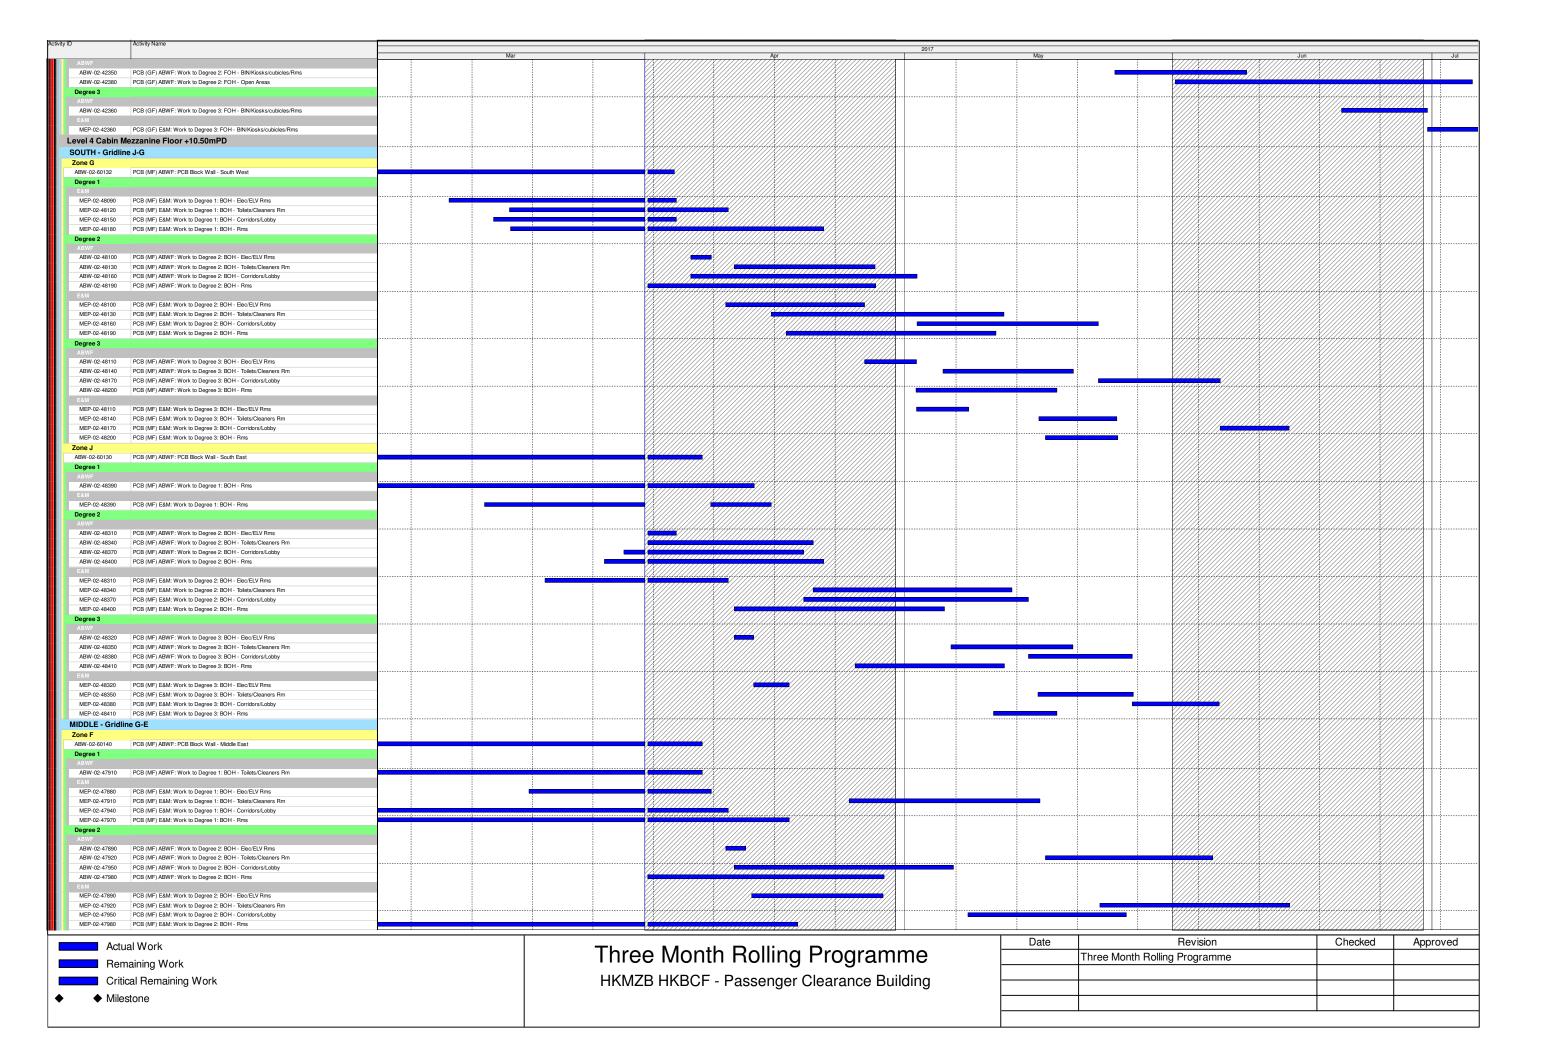

Actual Work

Remaining Work

Critical Remaining Work

Milestone

Three Month Rolling Programme
HKMZB HKBCF - Passenger Clearance Building

| Date | Revision                      | Checked | Approved |
|------|-------------------------------|---------|----------|
|      | Three Month Rolling Programme |         |          |
|      |                               |         |          |
|      |                               |         |          |
|      |                               |         |          |
|      |                               |         |          |