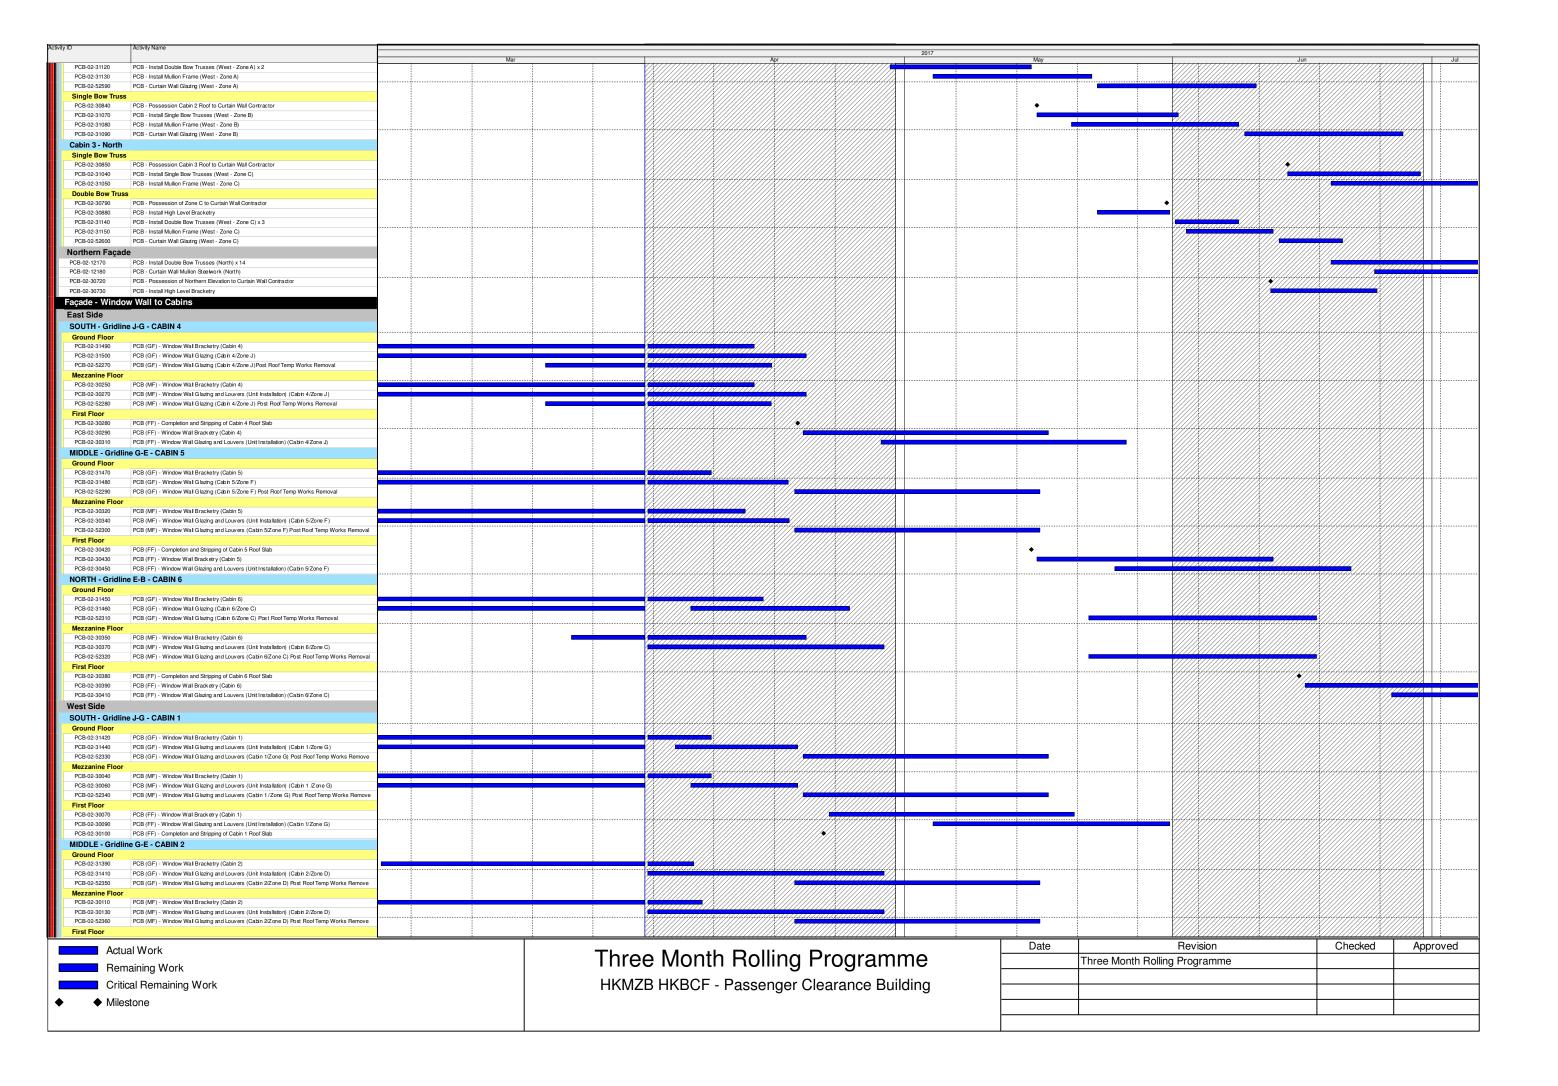

Actual Work

Remaining Work

Critical Remaining Work

Milestone

Three Month Rolling Programme
HKMZB HKBCF - Passenger Clearance Building

| Date | Revision                      | Checked | Approved |
|------|-------------------------------|---------|----------|
|      | Three Month Rolling Programme |         |          |
|      |                               |         |          |
|      |                               |         |          |
|      |                               |         |          |
|      |                               |         |          |