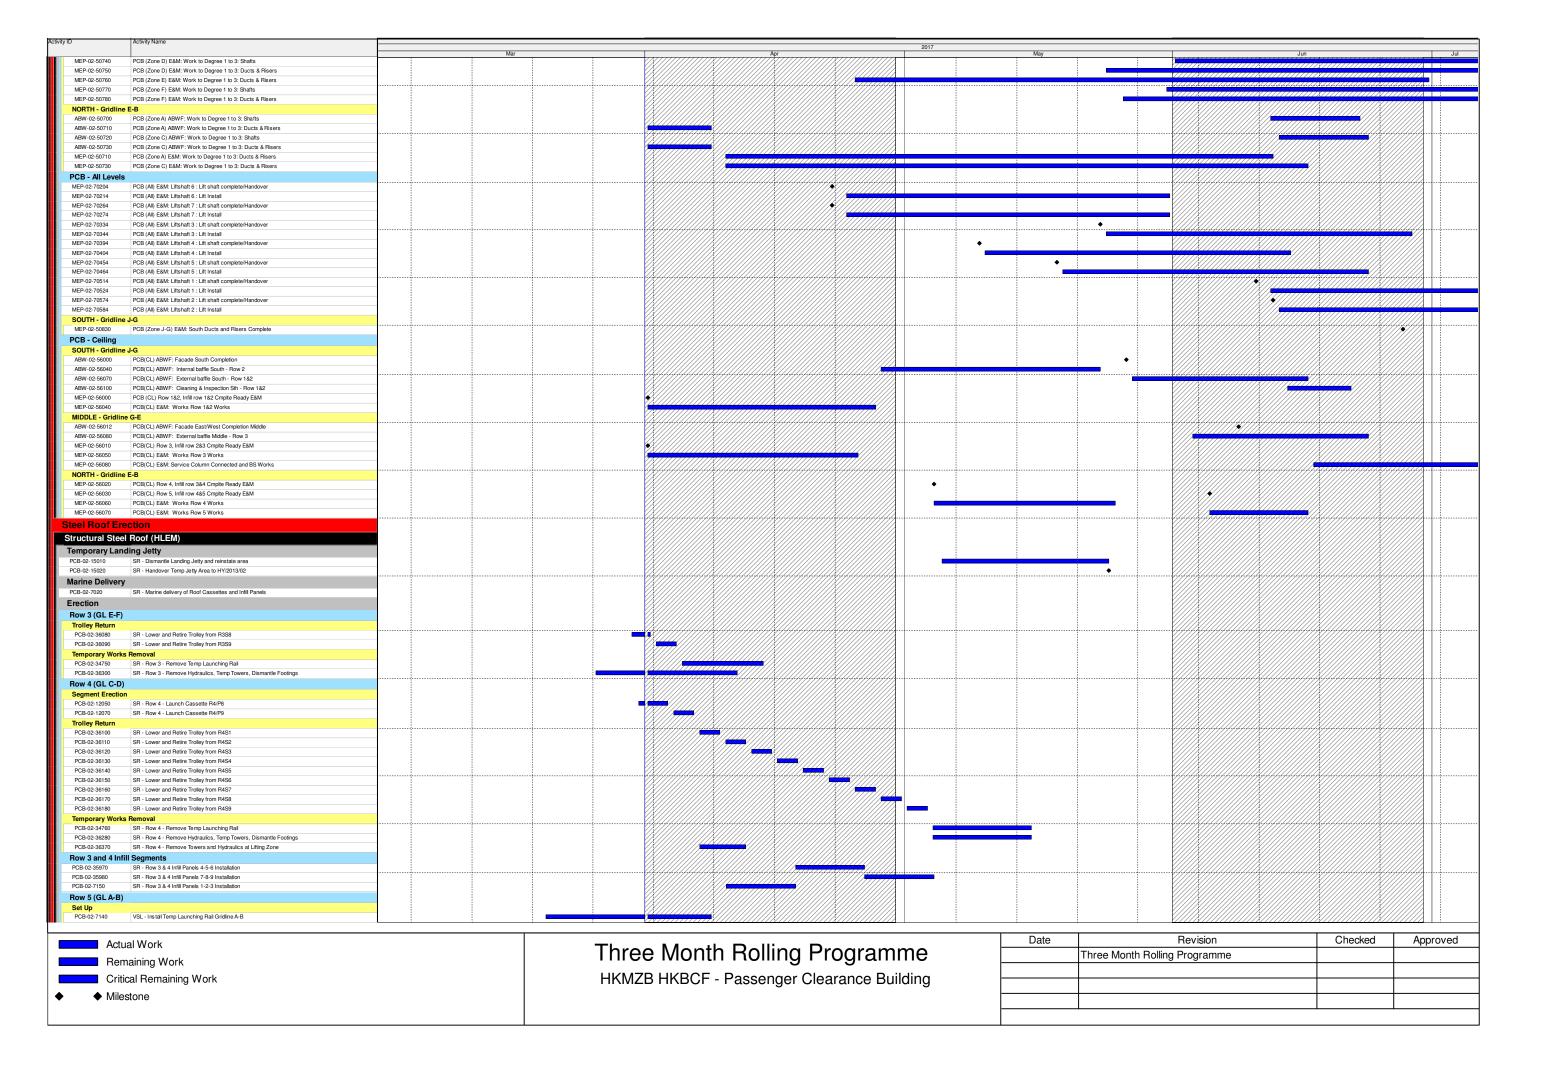

Actual Work

Remaining Work

Critical Remaining Work

Milestone

Three Month Rolling Programme
HKMZB HKBCF - Passenger Clearance Building

| Date | Revision                      | Checked | Approved |
|------|-------------------------------|---------|----------|
|      | Three Month Rolling Programme |         |          |
|      |                               |         |          |
|      |                               |         |          |
|      |                               |         |          |
|      |                               |         |          |