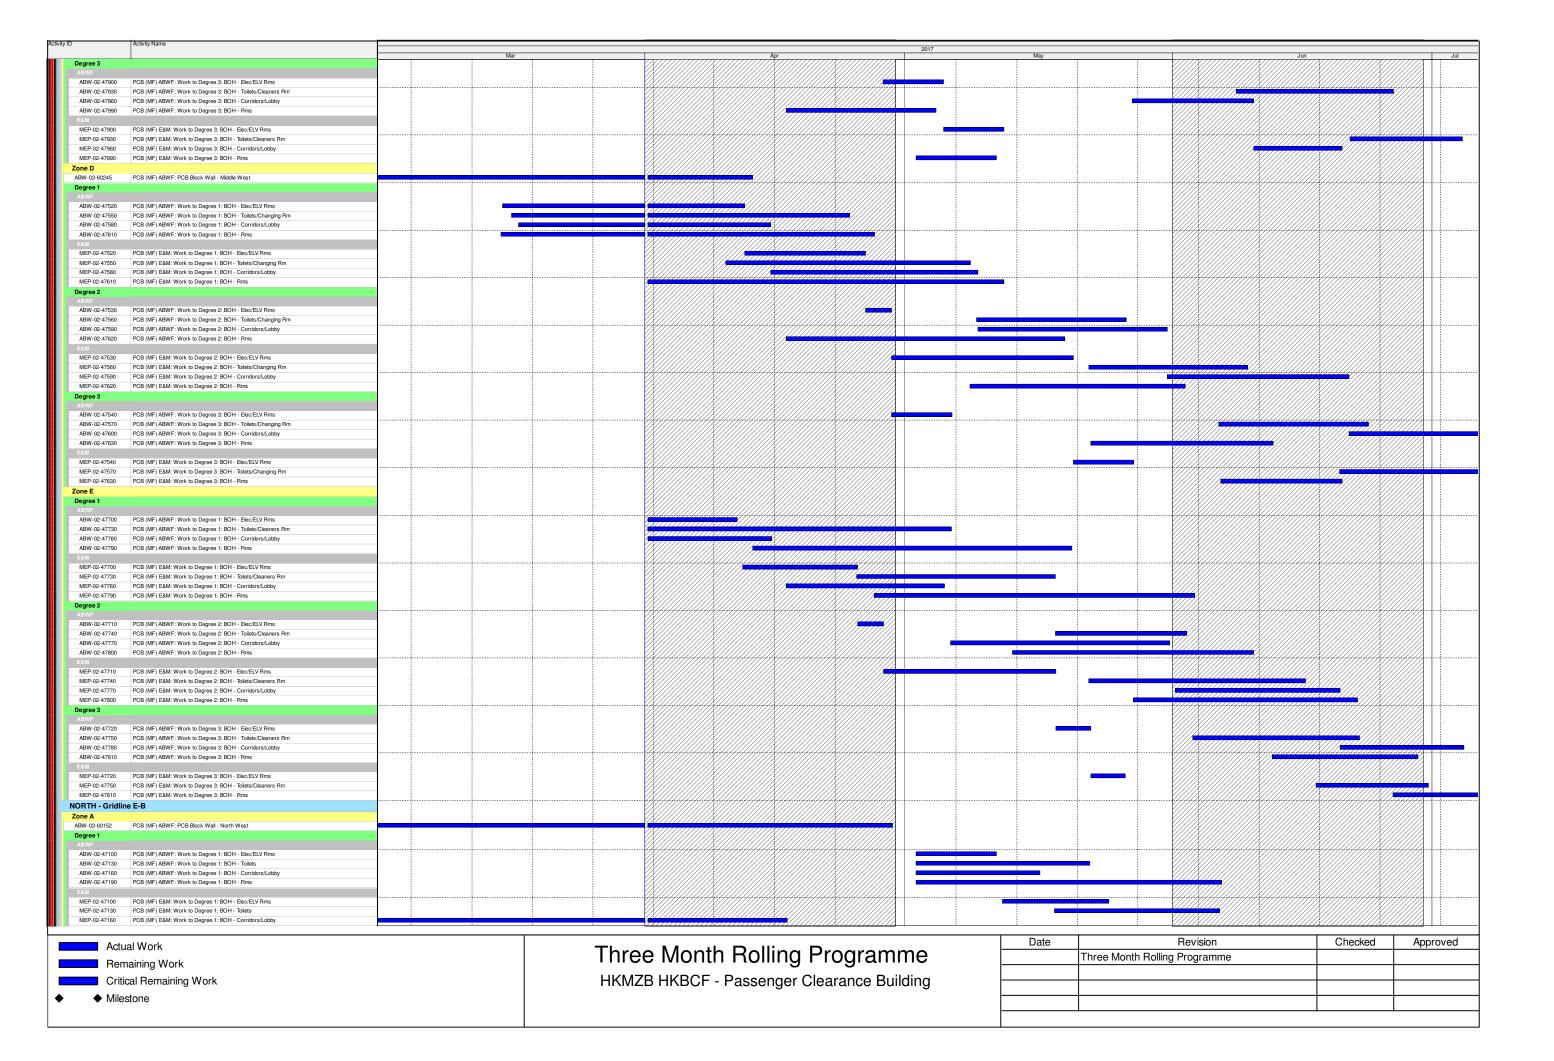

Actual Work

Remaining Work

Critical Remaining Work

Milestone

Three Month Rolling Programme
HKMZB HKBCF - Passenger Clearance Building

| Date | Revision                      | Checked | Approved |
|------|-------------------------------|---------|----------|
|      | Three Month Rolling Programme |         |          |
|      |                               |         |          |
|      |                               |         |          |
|      |                               |         |          |
|      |                               |         |          |