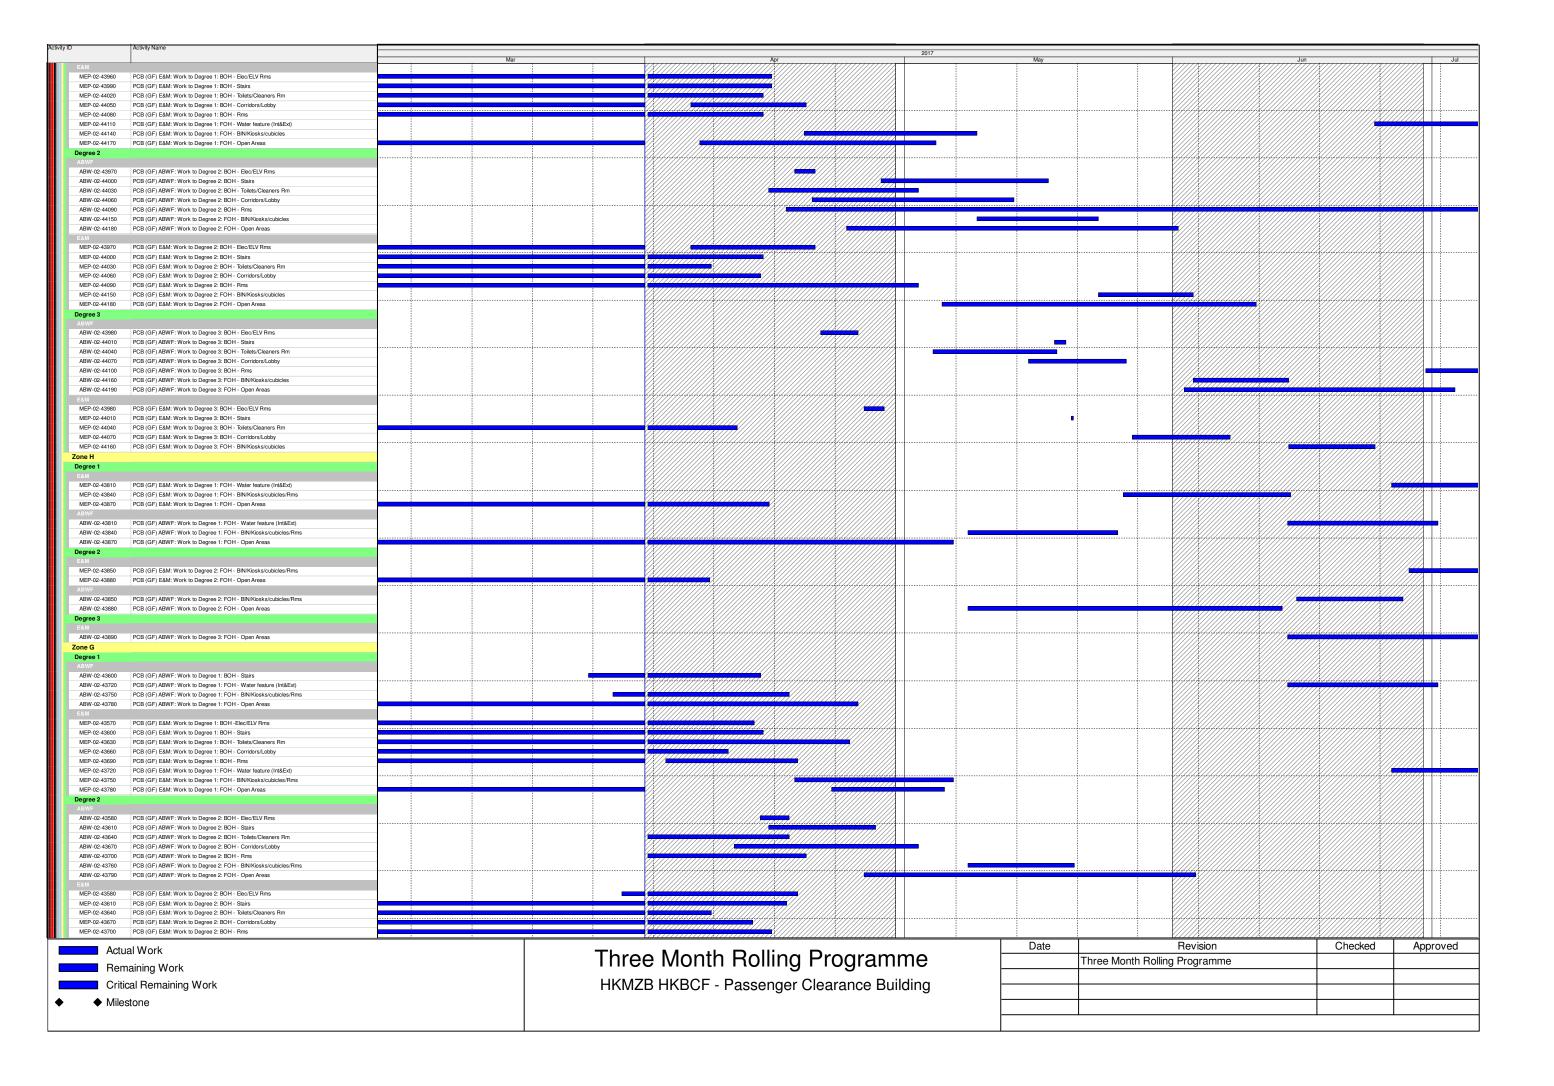

Actual Work

Remaining Work

Critical Remaining Work

Milestone

Three Month Rolling Programme
HKMZB HKBCF - Passenger Clearance Building

| Date | Revision                      | Checked | Approved |
|------|-------------------------------|---------|----------|
|      | Three Month Rolling Programme |         |          |
|      |                               |         |          |
|      |                               |         |          |
|      |                               |         |          |
|      |                               |         |          |