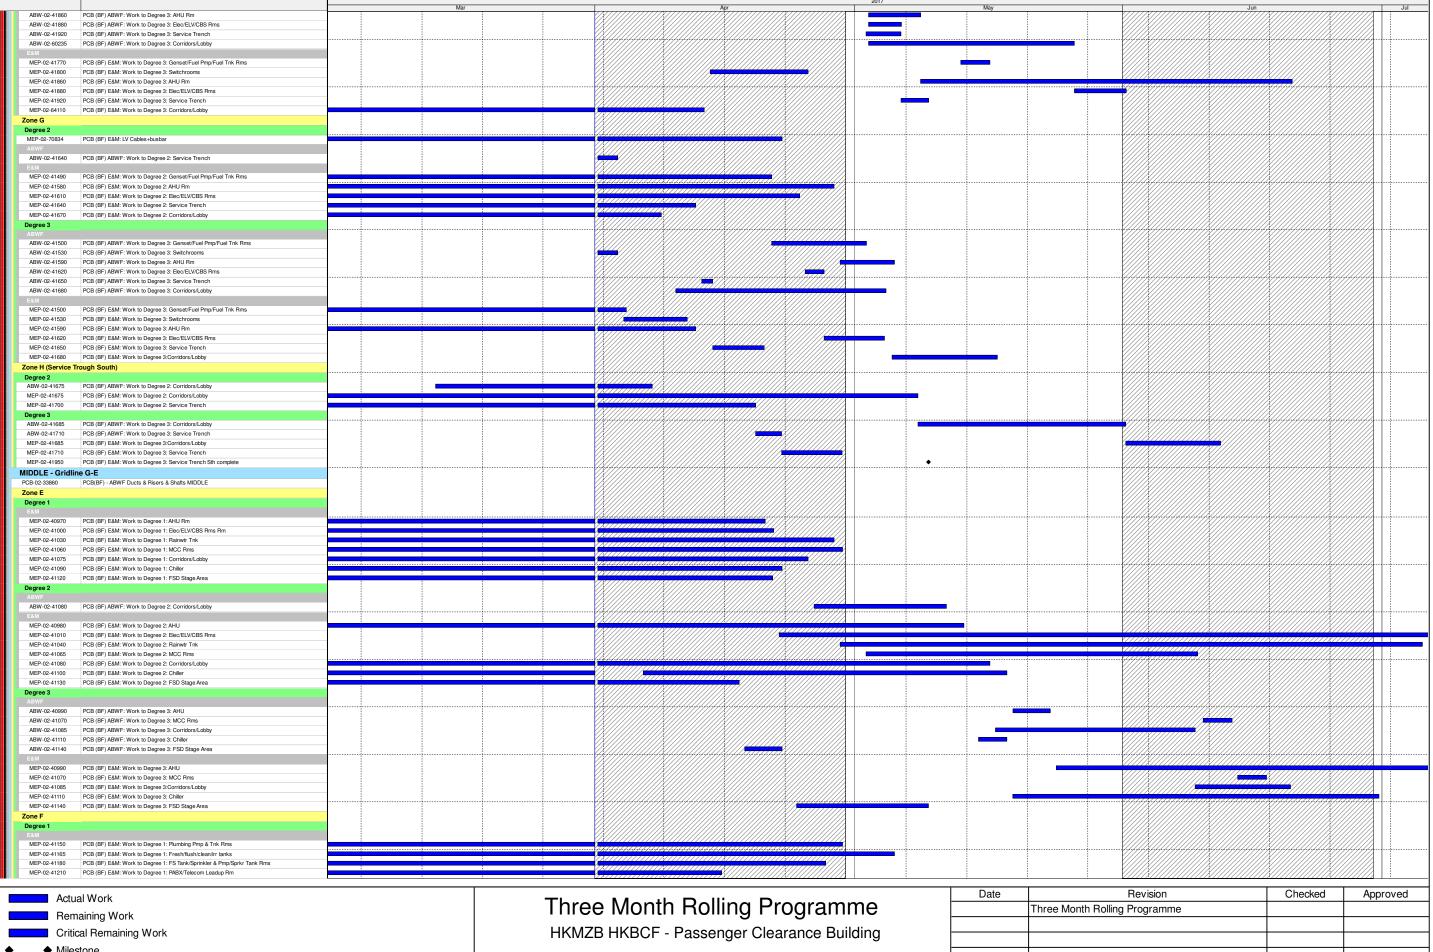

Critical Remaining Work Milestone

HKMZB HKBCF - Passenger Clearance Building

| Date | Revision                      | Checked | Approved |
|------|-------------------------------|---------|----------|
|      | Three Month Rolling Programme |         |          |
|      |                               |         |          |
|      |                               |         |          |
|      |                               |         |          |
|      |                               |         |          |