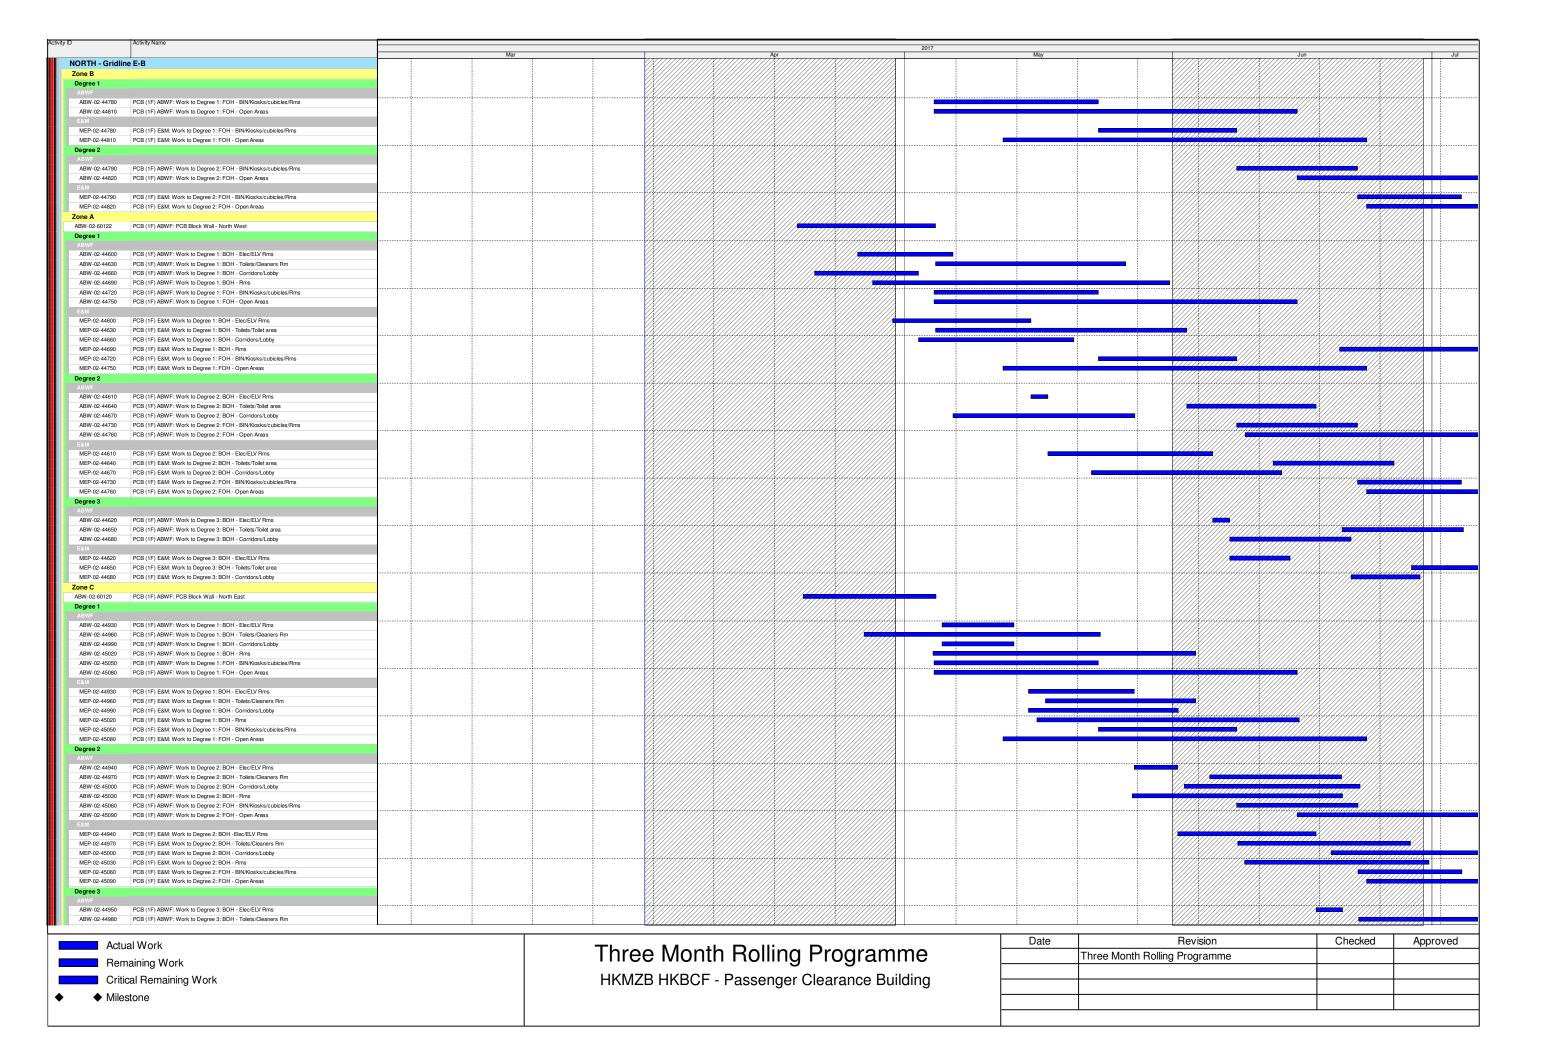

Actual Work

Remaining Work

Critical Remaining Work

Milestone

Three Month Rolling Programme
HKMZB HKBCF - Passenger Clearance Building

| Date | Revision                      | Checked | Approved |
|------|-------------------------------|---------|----------|
|      | Three Month Rolling Programme |         |          |
|      |                               |         |          |
|      |                               |         |          |
|      |                               |         |          |
|      |                               |         |          |