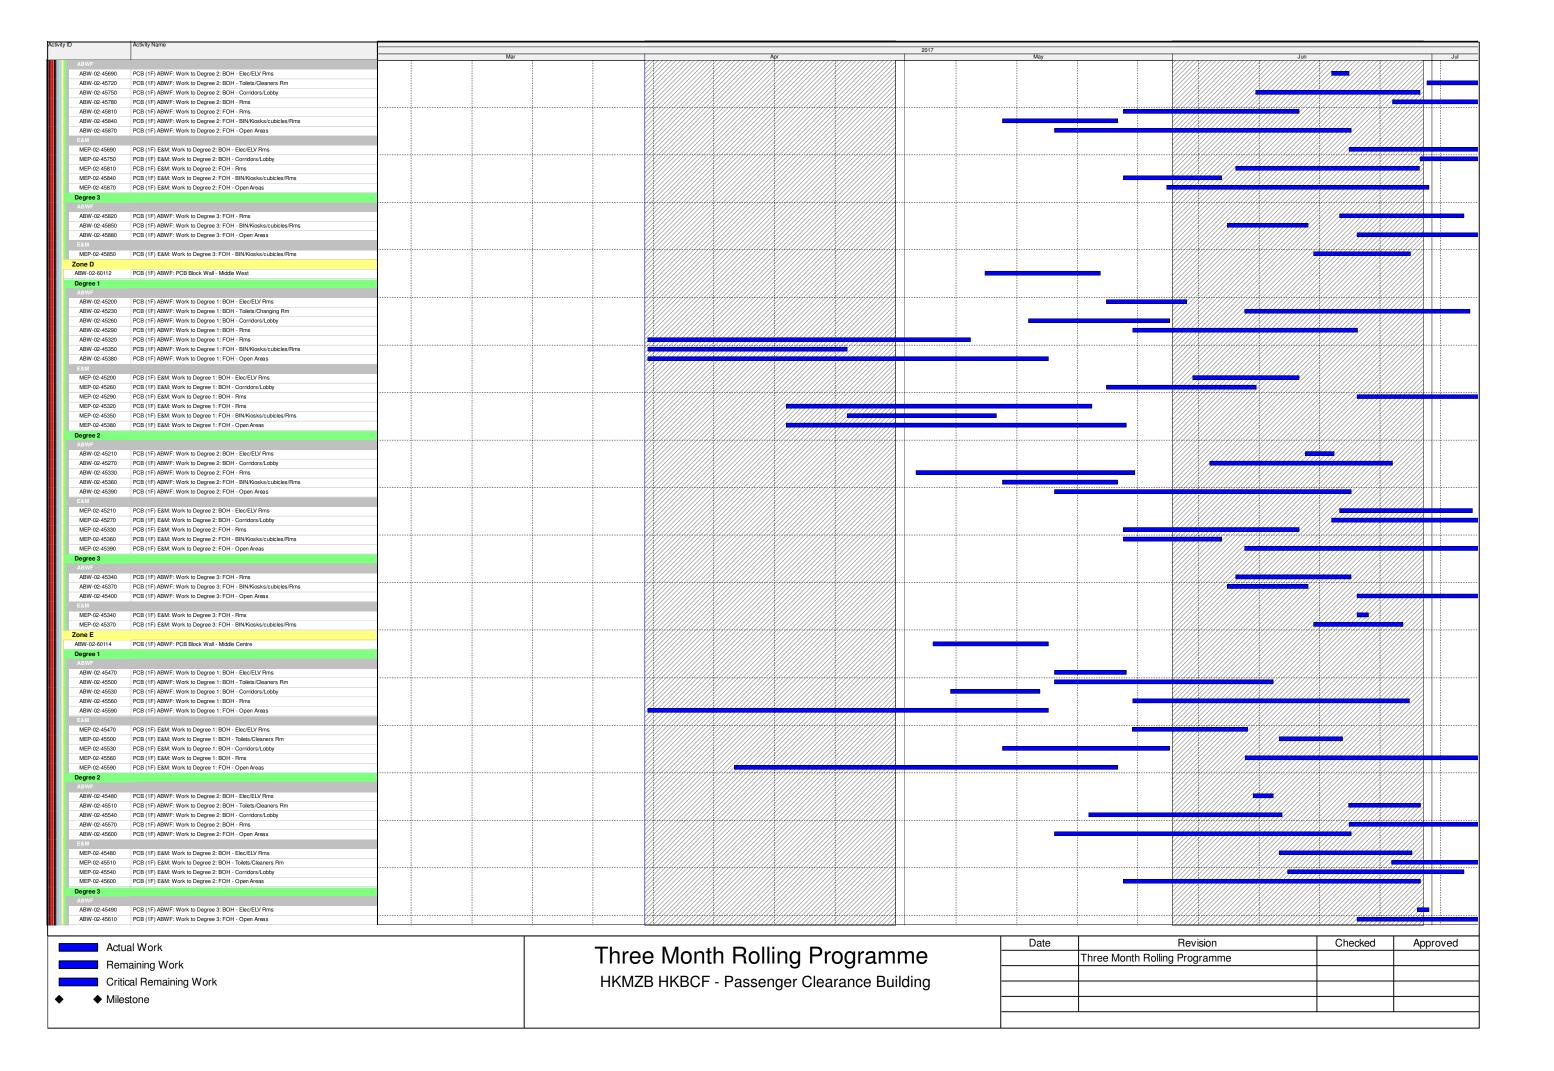

Actual Work

Remaining Work

Critical Remaining Work

Milestone

Three Month Rolling Programme
HKMZB HKBCF - Passenger Clearance Building

| Date | Revision                      | Checked | Approved |
|------|-------------------------------|---------|----------|
|      | Three Month Rolling Programme |         |          |
|      |                               |         |          |
|      |                               |         |          |
|      |                               |         |          |
|      |                               |         |          |