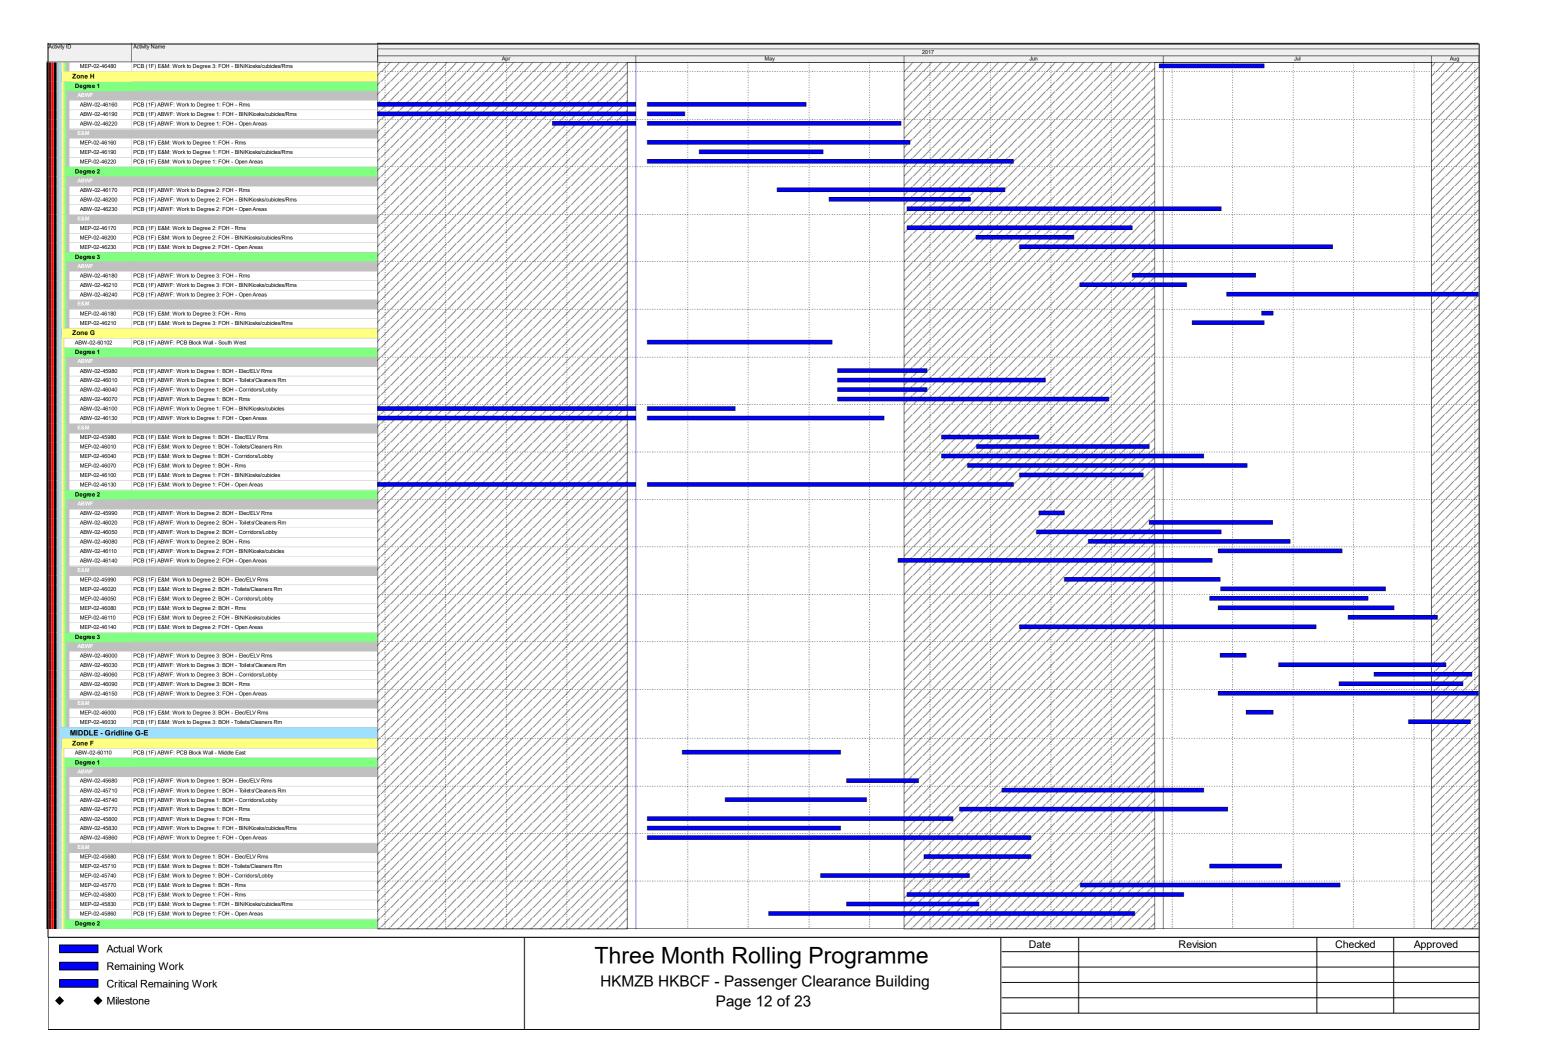

Critical Remaining Work Milestone

HKMZB HKBCF - Passenger Clearance Building Page 16 of 23

| Date | Revision | Checked | Approved |
|------|----------|---------|----------|
|      |          |         |          |
|      |          |         |          |
|      |          |         |          |
|      |          |         |          |
|      |          |         |          |













| Activity ID     | Activity Name                                               |                                        |     |                                                   |         |
|-----------------|-------------------------------------------------------------|----------------------------------------|-----|---------------------------------------------------|---------|
|