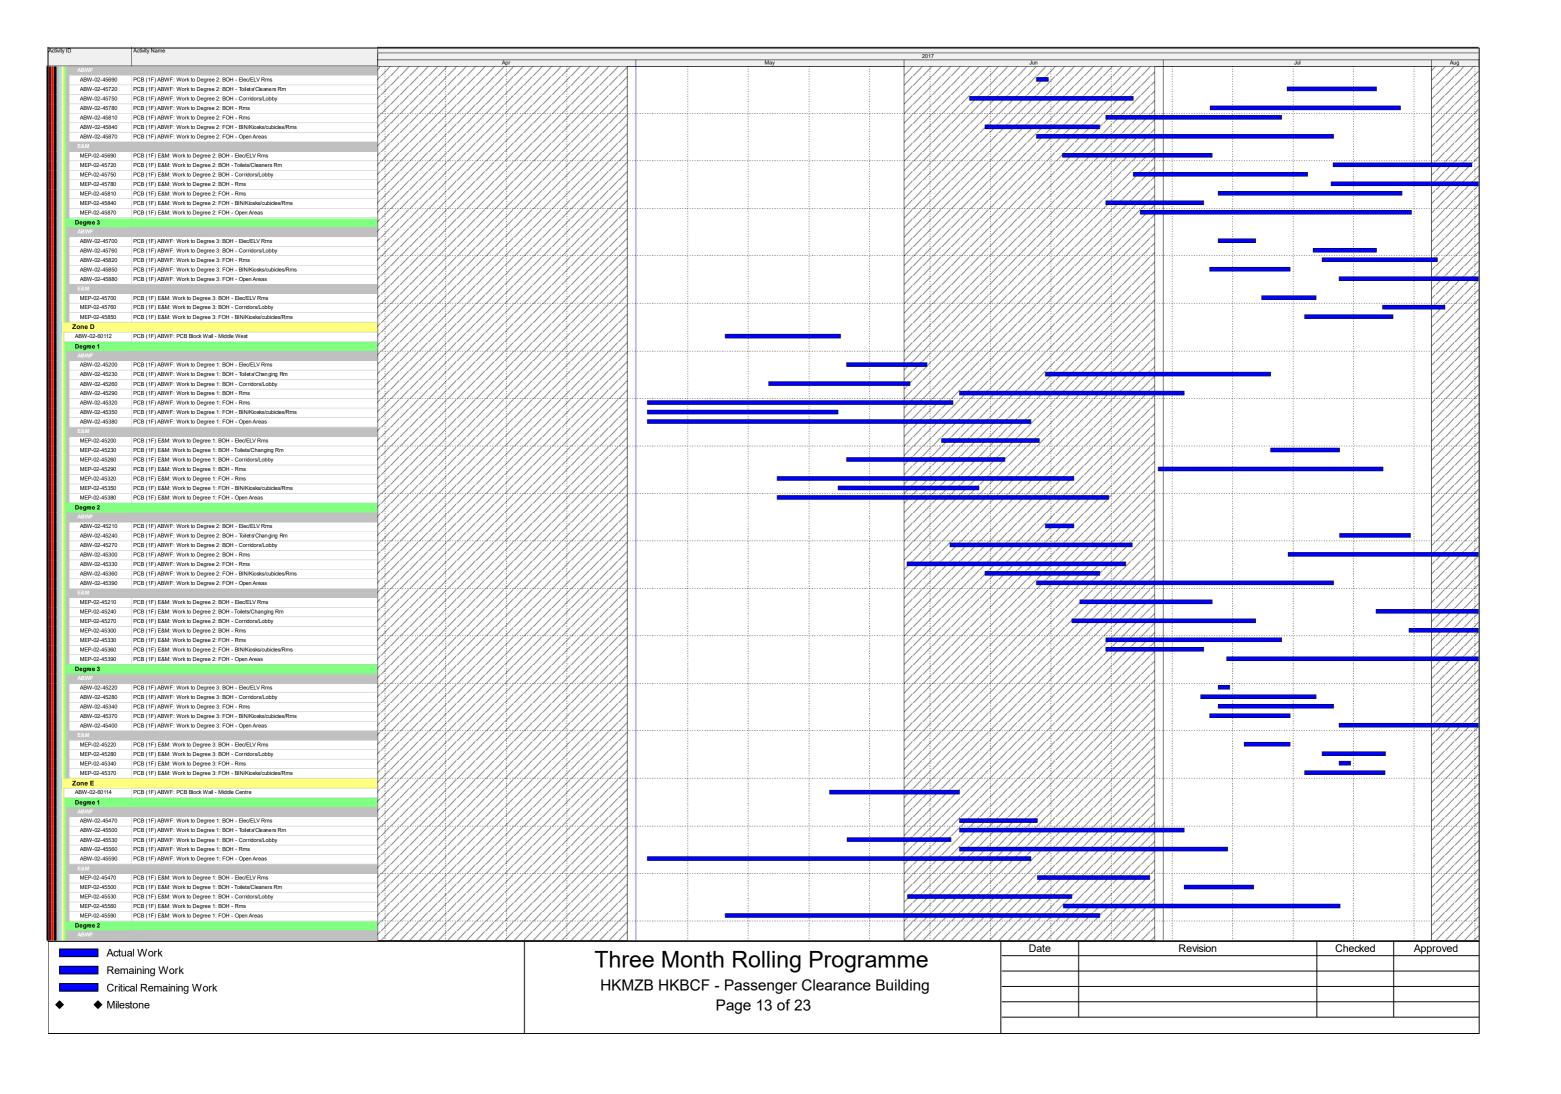

| Activity ID     | Activity Name                                               |                                        |     |                                                   |         |
|-----------------|-------------------------------------------------------------|----------------------------------------|-----|---------------------------------------------------|---------|
|                 |                                                             | 2017                                   |     |                                                   |         |
|                 |                                                             | Apr                                    | May | Jun                                               | Jul Aug |
| PCB-07-1270     | UFT -Construct top slab and manhole                         |                                        |     |                                                   |         |
| PCB-07-1280     | UFT -Backfill and reinstate the area                        |                                        |     |                                                   |         |
| Gridline F to C |                                                             |                                        |     |                                                   |         |
| Utilties        |                                                             |                                        |     |                                                   |         |
| PCB-11-80       | Utilites, Drainage and Ductwork Installation East GL F to C |                                        |     |                                                   |         |
| Underground     | Fuel Storage Tanks (5000L)                                  |                                        |     |                                                   |         |
| PCB-07-1290     | UFT - Open cut excavation to +1.255mPD for UFT              |                                        |     | \ <del>\\\\\\\\\\\\\\\\\\\\\\\\\\\\\\\\\\\\</del> |         |
| PCB-07-1300     | UFT -Form Baseslab and walls to Underground Fuel Tank       | V://////////////////////////////////// |     | ////// <del>////</del> ////////////////////////// |         |
| PCB-07-1310     | UFT -Install 5,000L tank and backfill internally with sand  |                                        |     | \//\/////\ <del>//</del> //\/////\                |         |
| PCB-07-1320     | UFT -Construct top slab and manhole                         |                                        |     | \//\\///\\\\ <del>///\\</del> ///\\\\             |         |
| PCB-07-1330     | UFT -Backfill and reinstate the area                        |                                        |     |                                                   |         |
| China Light a   | nd Power                                                    |                                        |     |                                                   |         |
| PCB-CLP-040     | CLP - Access to CLP for West 11kv Installation              |                                        | •   |                                                   | (////   |
| PCB-CLP-070     | CLP - Complete West 11kv Cable Installation                 |                                        |     |                                                   |         |