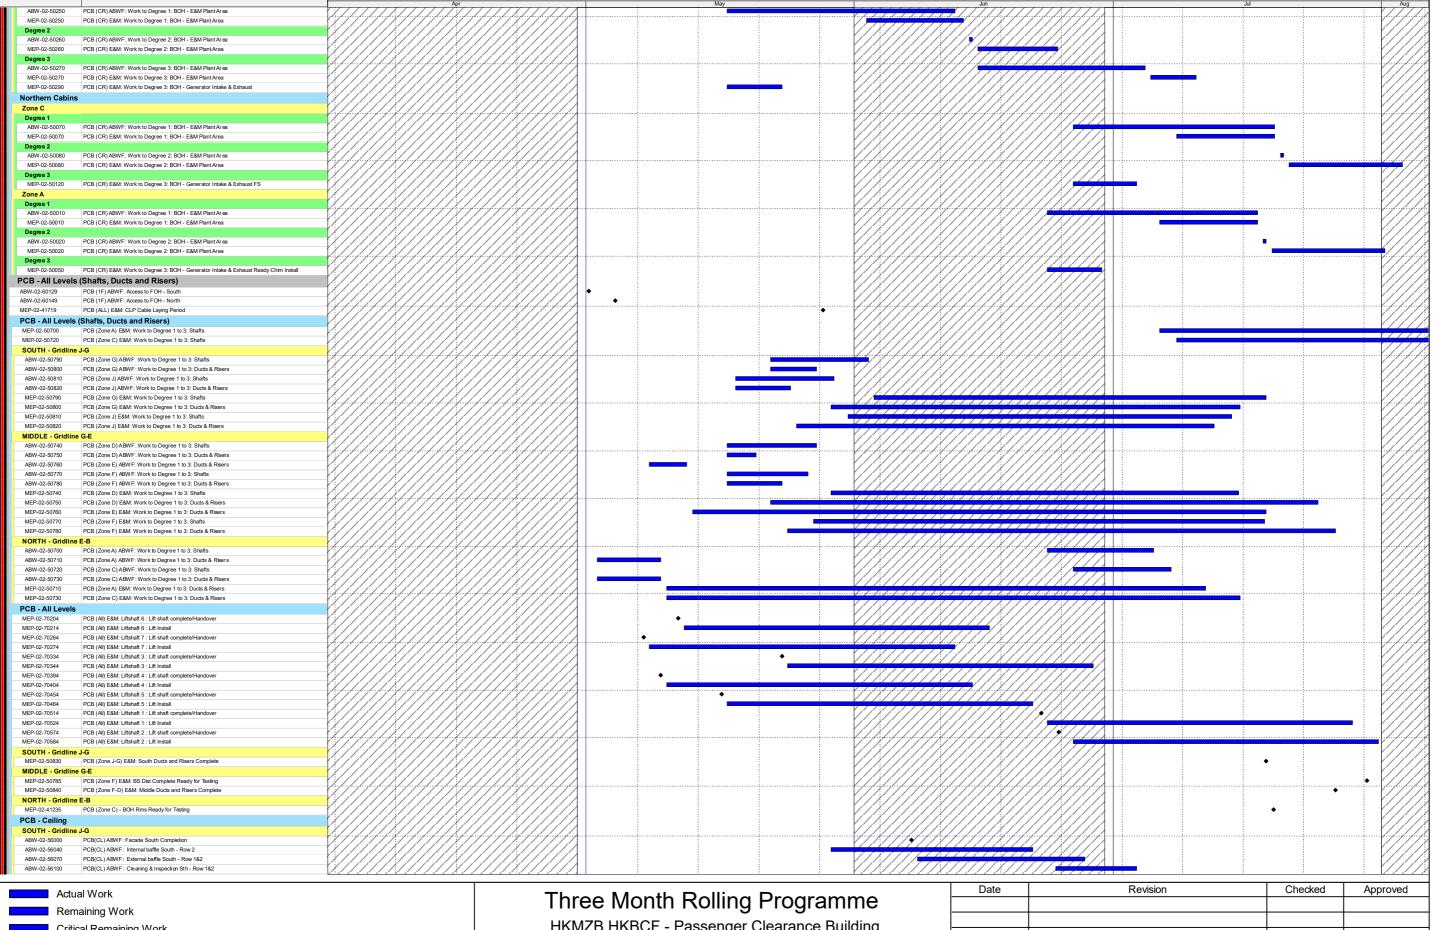

| Activity ID     | Activity Name                                               |                                        |     |                                                   |         |
|-----------------|-------------------------------------------------------------|----------------------------------------|-----|---------------------------------------------------|---------|
|                 |                                                             | 2017                                   |     |                                                   |         |
|                 |                                                             | Apr                                    | May | Jun                                               | Jul Aug |
| PCB-07-1270     | UFT -Construct top slab and manhole                         |                                        |     |                                                   |         |
| PCB-07-1280     | UFT -Backfill and reinstate the area                        |                                        |     |                                                   |         |
| Gridline F to C |                                                             |                                        |     |                                                   |         |
| Utilties        |                                                             |                                        |     |                                                   |         |
| PCB-11-80       | Utilites, Drainage and Ductwork Installation East GL F to C |                                        |     |                                                   |         |
| Underground     | Fuel Storage Tanks (5000L)                                  |                                        |     |                                                   |         |
| PCB-07-1290     | UFT - Open cut excavation to +1.255mPD for UFT              |                                        |     | \ <del>\\\\\\\\\\\\\\\\\\\\\\\\\\\\\\\\\\\\</del> |         |
| PCB-07-1300     | UFT -Form Baseslab and walls to Underground Fuel Tank       | V://////////////////////////////////// |     | ////// <del>////</del> ////////////////////////// |         |
| PCB-07-1310     | UFT -Install 5,000L tank and backfill internally with sand  |                                        |     | \//\/////\ <del>//</del> //\/////\                |         |
| PCB-07-1320     | UFT -Construct top slab and manhole                         |                                        |     | \//\\///\\\\ <del>///\\</del> ///\\\\             |         |
| PCB-07-1330     | UFT -Backfill and reinstate the area                        |                                        |     |                                                   |         |
| China Light a   | nd Power                                                    |                                        |     |                                                   |         |
| PCB-CLP-040     | CLP - Access to CLP for West 11kv Installation              |                                        | •   |                                                   | (////   |
| PCB-CLP-070     | CLP - Complete West 11kv Cable Installation                 |                                        |     |                                                   |         |