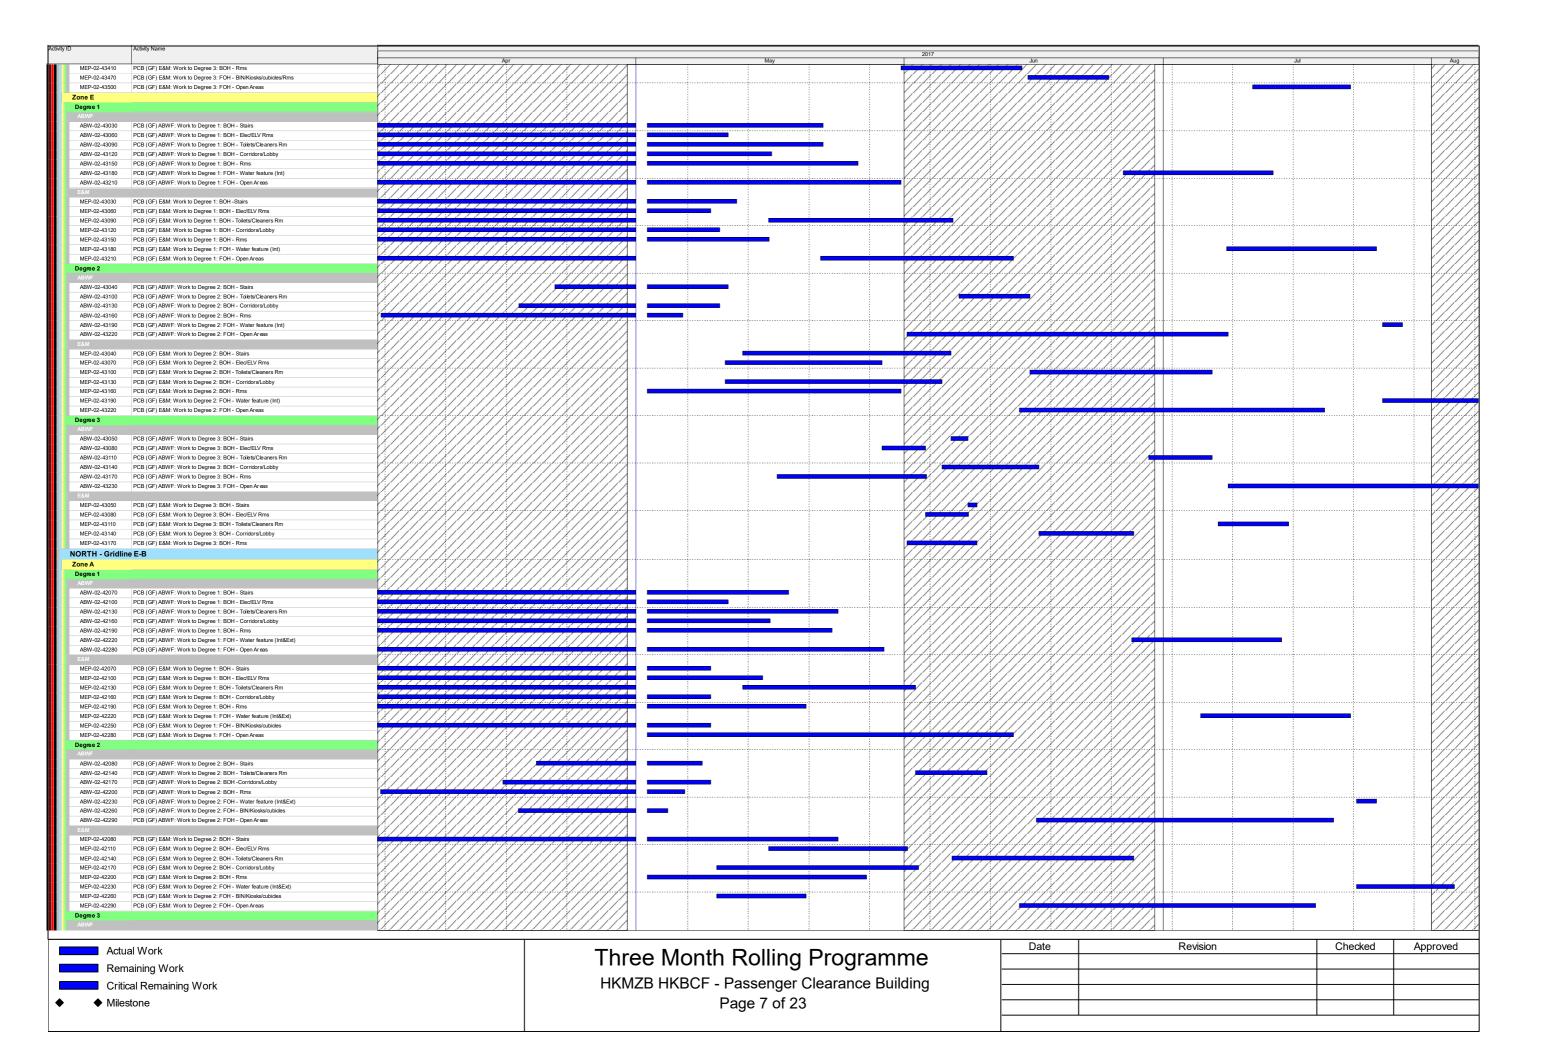

Critical Remaining Work Milestone

HKMZB HKBCF - Passenger Clearance Building Page 16 of 23

| Date | Revision | Checked | Approved |
|------|----------|---------|----------|
|      |          |         |          |
|      |          |         |          |
|      |          |         |          |
|      |          |         |          |
|      |          |         |          |













| Activity ID     | Activity Name                                               |                                        |     |                                                   |         |
|-----------------|-------------------------------------------------------------|----------------------------------------|-----|---------------------------------------------------|---------|
|