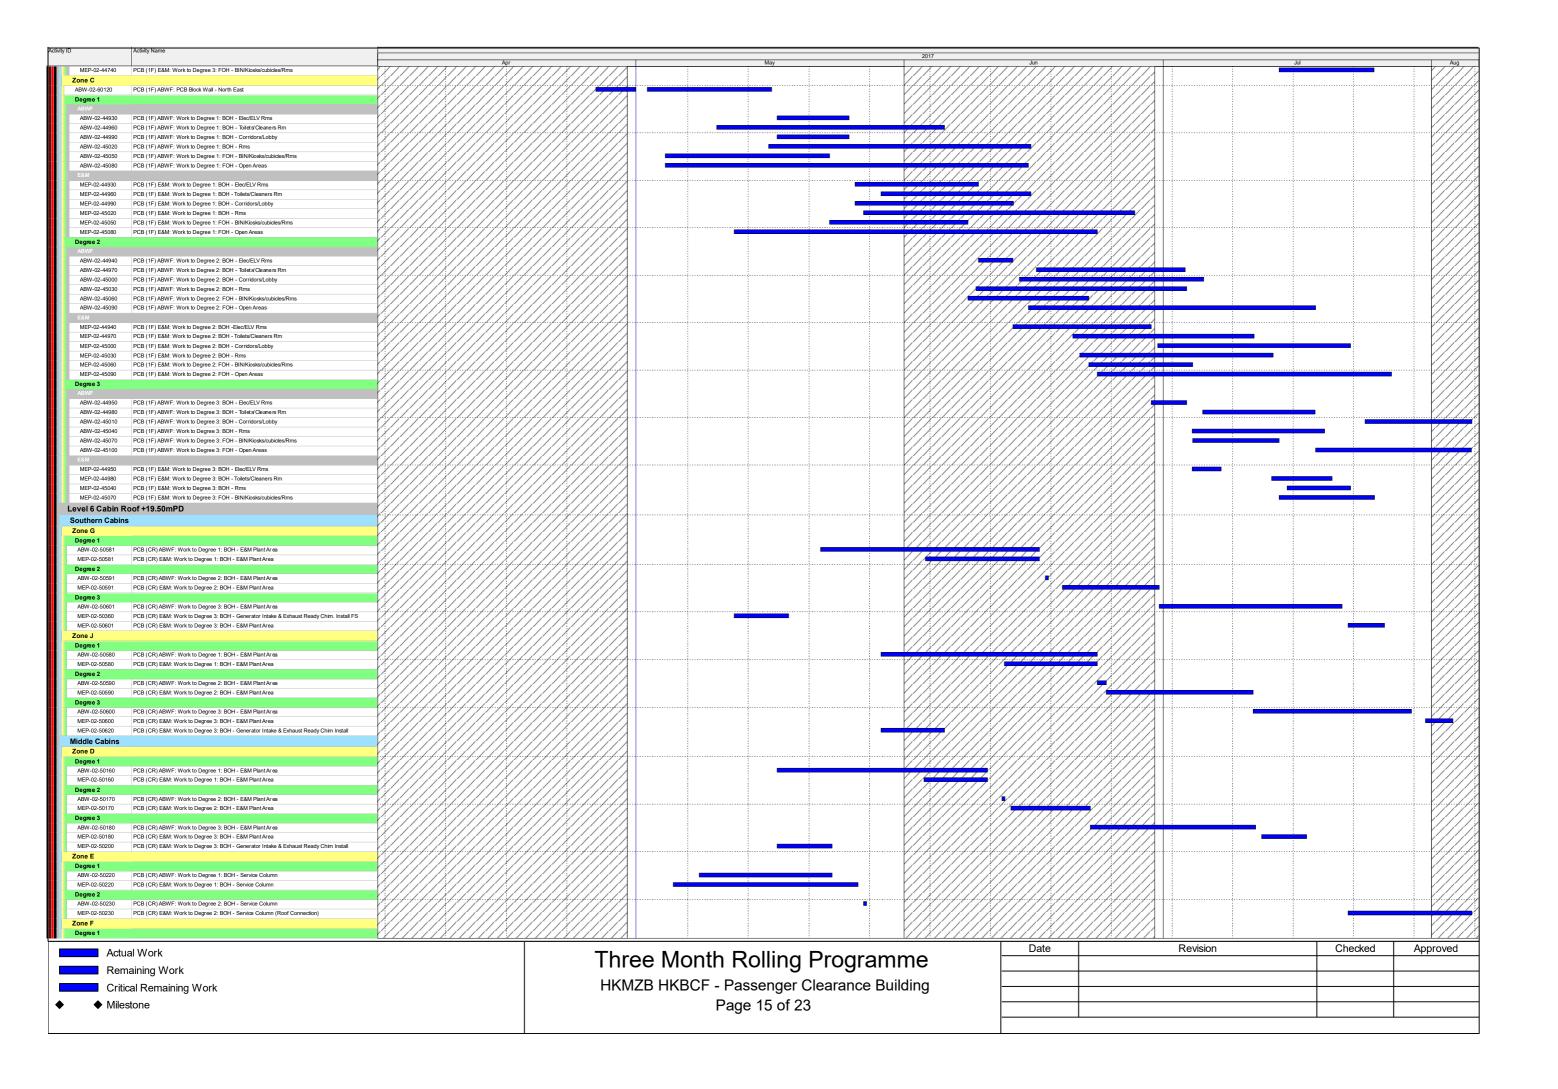

| Activity ID     | Activity Name                                               |                                        |     |                                                   |         |
|-----------------|-------------------------------------------------------------|----------------------------------------|-----|---------------------------------------------------|---------|
|                 |                                                             | 2017                                   |     |                                                   |         |
|                 |                                                             | Apr                                    | May | Jun                                               | Jul Aug |
| PCB-07-1270     | UFT -Construct top slab and manhole                         |                                        |     |                                                   |         |
| PCB-07-1280     | UFT -Backfill and reinstate the area                        |                                        |     |                                                   |         |
| Gridline F to C |                                                             |                                        |     |                                                   |         |
| Utilties        |                                                             |                                        |     |                                                   |         |
| PCB-11-80       | Utilites, Drainage and Ductwork Installation East GL F to C |                                        |     |                                                   |         |
| Underground     | Fuel Storage Tanks (5000L)                                  |                                        |     |                                                   |         |
| PCB-07-1290     | UFT - Open cut excavation to +1.255mPD for UFT              |                                        |     | \ <del>\\\\\\\\\\\\\\\\\\\\\\\\\\\\\\\\\\\\</del> |         |
| PCB-07-1300     | UFT -Form Baseslab and walls to Underground Fuel Tank       | V://////////////////////////////////// |     | ////// <del>////</del> ////////////////////////// |         |
| PCB-07-1310     | UFT -Install 5,000L tank and backfill internally with sand  |                                        |     | \//\/////\ <del>//</del> //\/////\                |         |
| PCB-07-1320     | UFT -Construct top slab and manhole                         |                                        |     | \//\\///\\\\ <del>///\\</del> ///\\\\             |         |
| PCB-07-1330     | UFT -Backfill and reinstate the area                        |                                        |     |                                                   |         |
| China Light a   | nd Power                                                    |                                        |     |                                                   |         |
| PCB-CLP-040     | CLP - Access to CLP for West 11kv Installation              |                                        | •   |                                                   | (////   |
| PCB-CLP-070     | CLP - Complete West 11kv Cable Installation                 |                                        |     |                                                   |         |