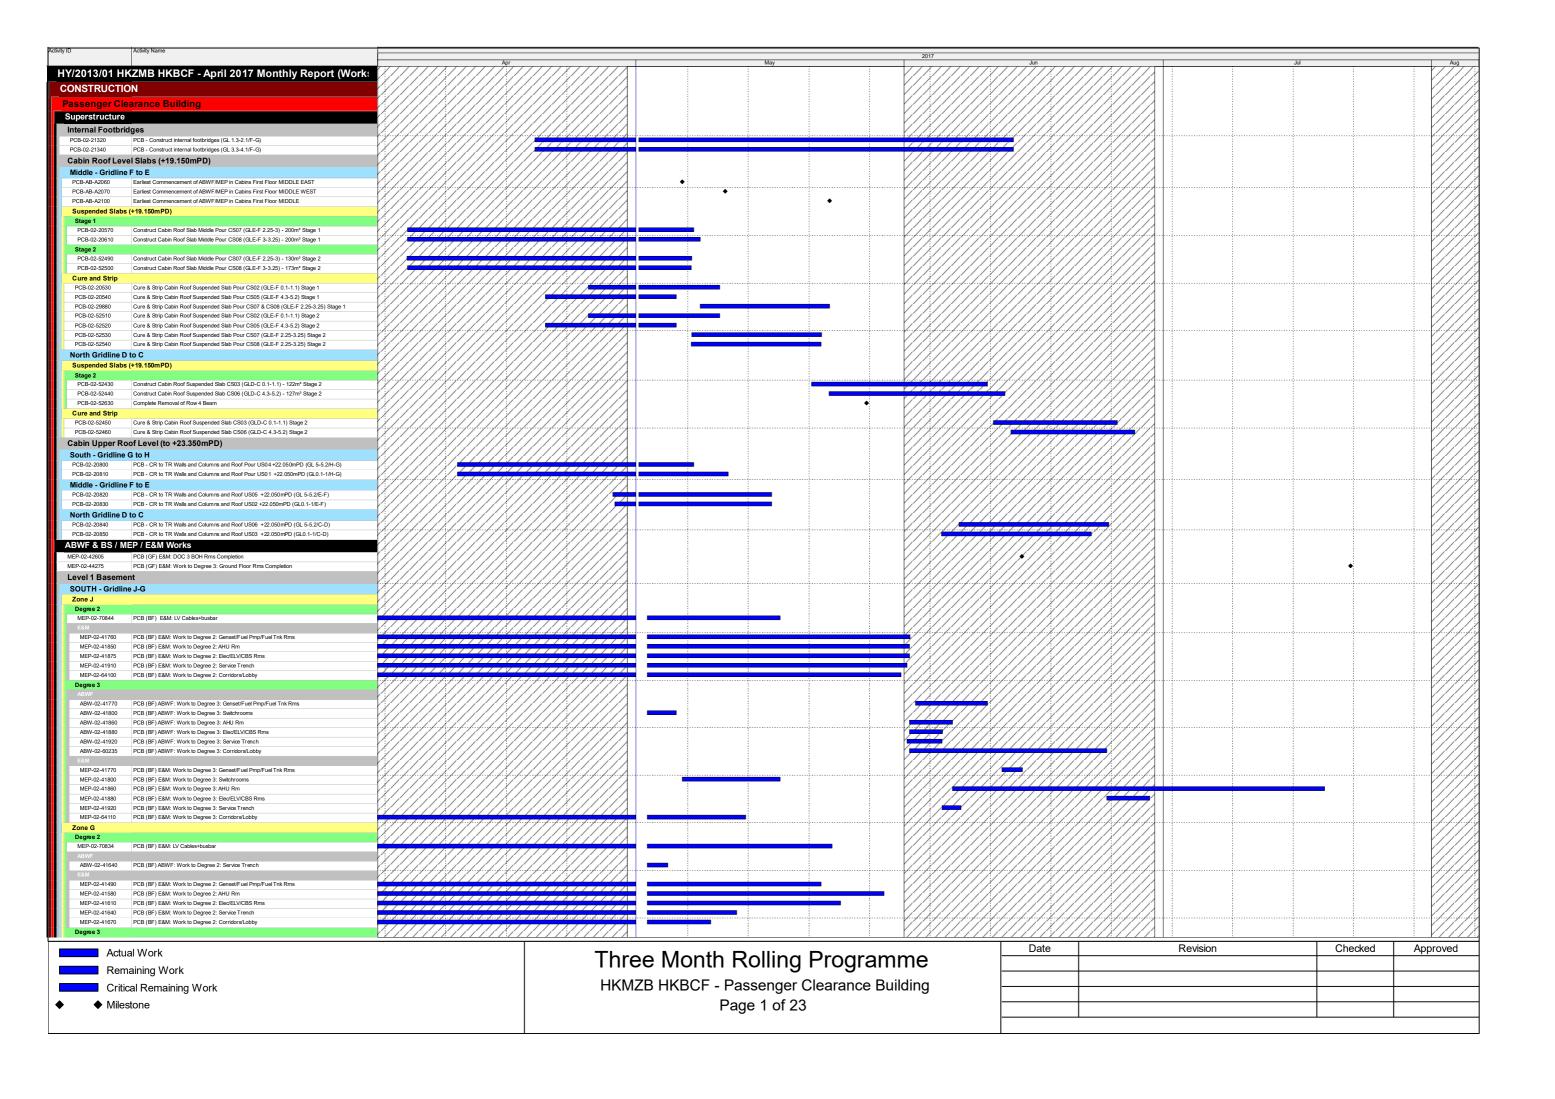

Critical Remaining Work Milestone

HKMZB HKBCF - Passenger Clearance Building Page 16 of 23

| Date | Revision | Checked | Approved |
|------|----------|---------|----------|
|      |          |         |          |
|      |          |         |          |
|      |          |         |          |
|      |          |         |          |
|      |          |         |          |