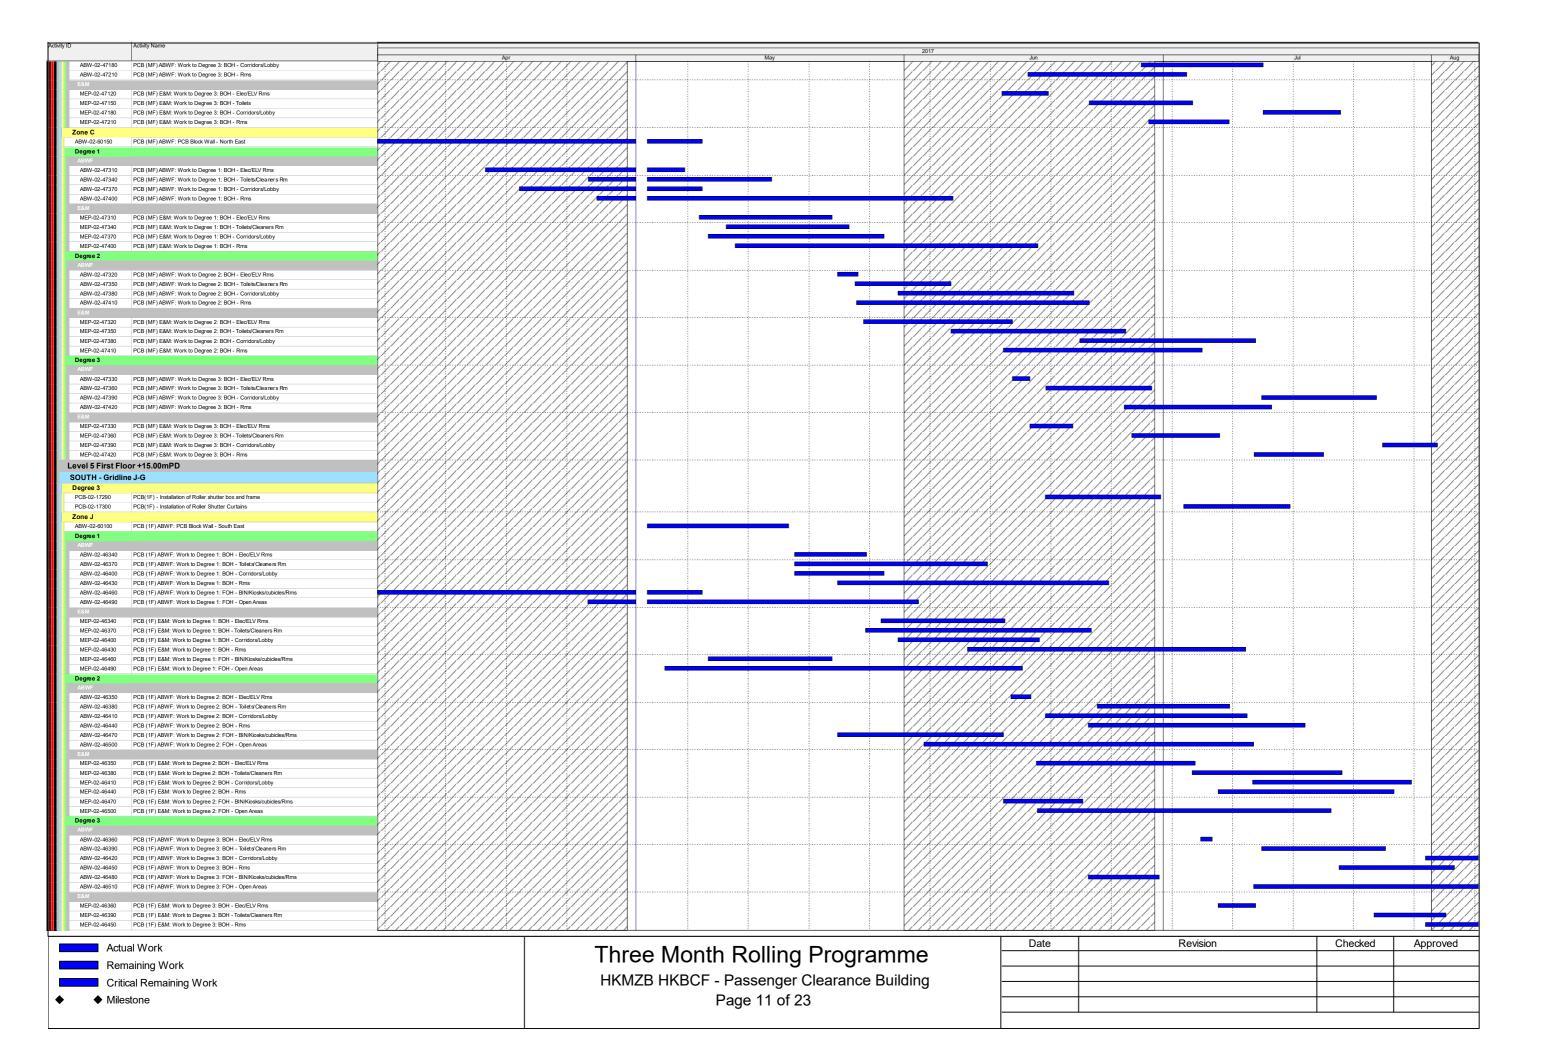

Critical Remaining Work Milestone

HKMZB HKBCF - Passenger Clearance Building Page 16 of 23

| Date | Revision | Checked | Approved |
|------|----------|---------|----------|
|      |          |         |          |
|      |          |         |          |
|      |          |         |          |
|      |          |         |          |
|      |          |         |          |













| Activity ID     | Activity Name                                               |                                        |     |                                                   |         |
|-----------------|-------------------------------------------------------------|----------------------------------------|-----|---------------------------------------------------|---------|
|