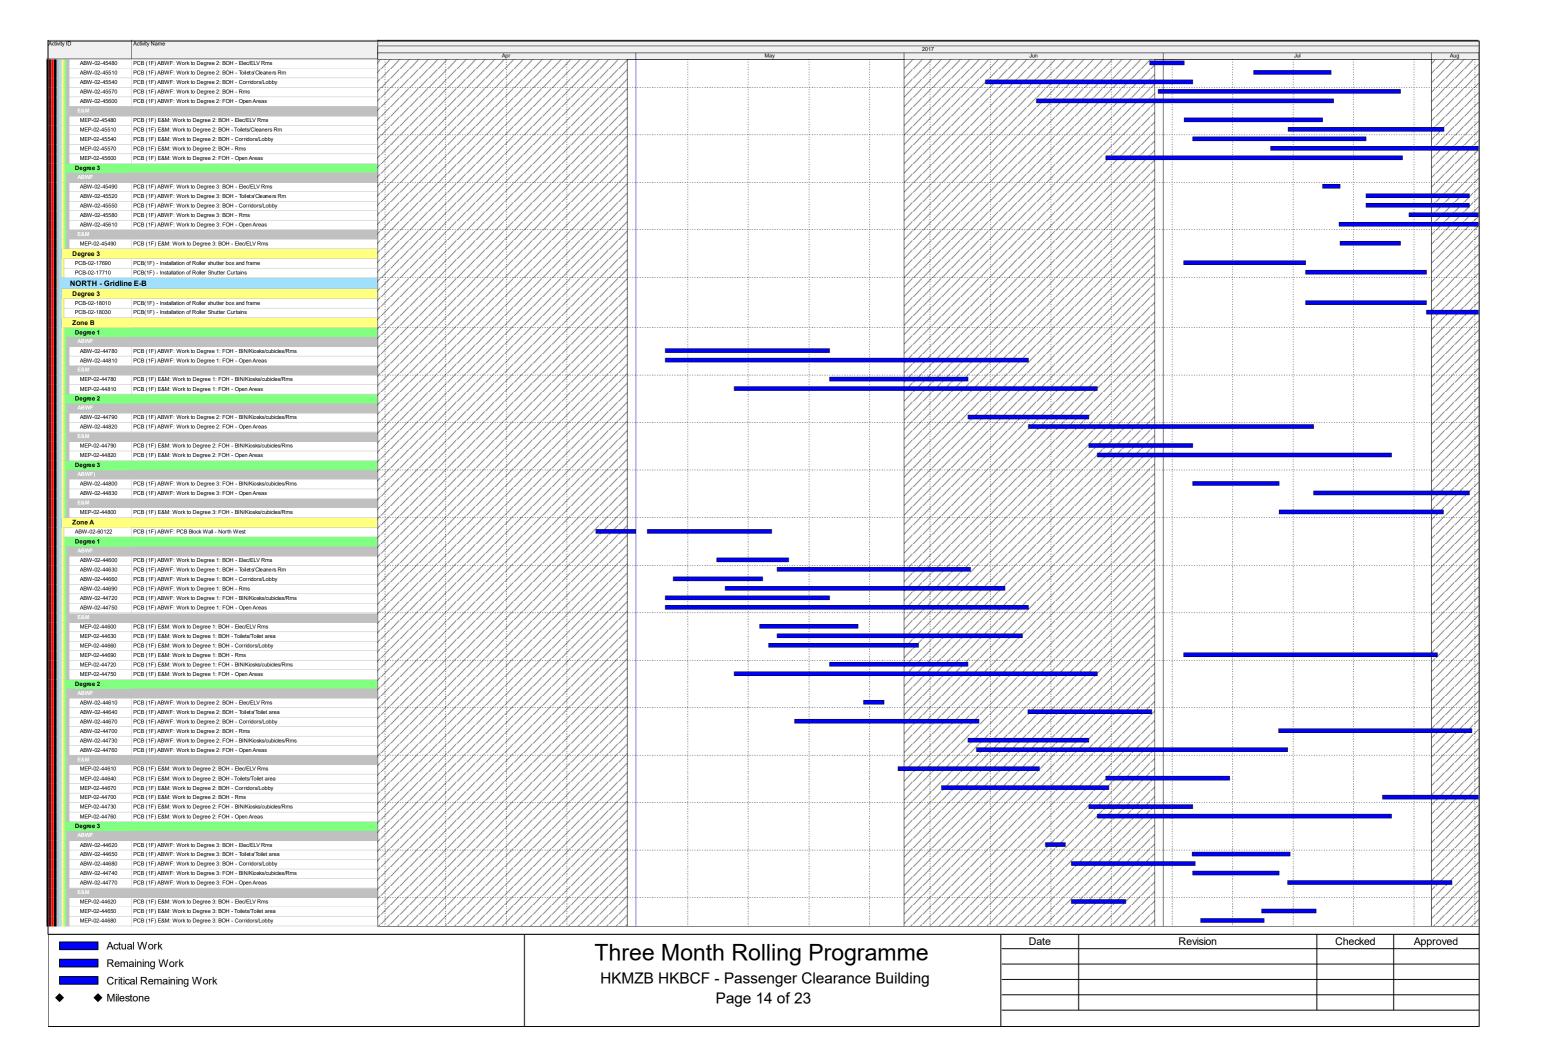

| Activity ID     | Activity Name                                               |                                        |     |                                                   |         |
|-----------------|-------------------------------------------------------------|----------------------------------------|-----|---------------------------------------------------|---------|
|                 |                                                             | 2017                                   |     |                                                   |         |
|                 |                                                             | Apr                                    | May | Jun                                               | Jul Aug |
| PCB-07-1270     | UFT -Construct top slab and manhole                         |                                        |     |                                                   |         |
| PCB-07-1280     | UFT -Backfill and reinstate the area                        |                                        |     |                                                   |         |
| Gridline F to C |                                                             |                                        |     |                                                   |         |
| Utilties        |                                                             |                                        |     |                                                   |         |
| PCB-11-80       | Utilites, Drainage and Ductwork Installation East GL F to C |                                        |     |                                                   |         |
| Underground     | Fuel Storage Tanks (5000L)                                  |                                        |     |                                                   |         |
| PCB-07-1290     | UFT - Open cut excavation to +1.255mPD for UFT              |                                        |     | \ <del>\\\\\\\\\\\\\\\\\\\\\\\\\\\\\\\\\\\\</del> |         |
| PCB-07-1300     | UFT -Form Baseslab and walls to Underground Fuel Tank       | V://////////////////////////////////// |     | ////// <del>////</del> ////////////////////////// |         |
| PCB-07-1310     | UFT -Install 5,000L tank and backfill internally with sand  |                                        |     | \//\/////\ <del>//</del> //\/////\                |         |
| PCB-07-1320     | UFT -Construct top slab and manhole                         |                                        |     | \//\\///\\\\ <del>///\\</del> ///\\\\             |         |
| PCB-07-1330     | UFT -Backfill and reinstate the area                        |                                        |     |                                                   |         |
| China Light a   | nd Power                                                    |                                        |     |                                                   |         |
| PCB-CLP-040     | CLP - Access to CLP for West 11kv Installation              |                                        | •   |                                                   | (////   |
| PCB-CLP-070     | CLP - Complete West 11kv Cable Installation                 |                                        |     |                                                   |         |