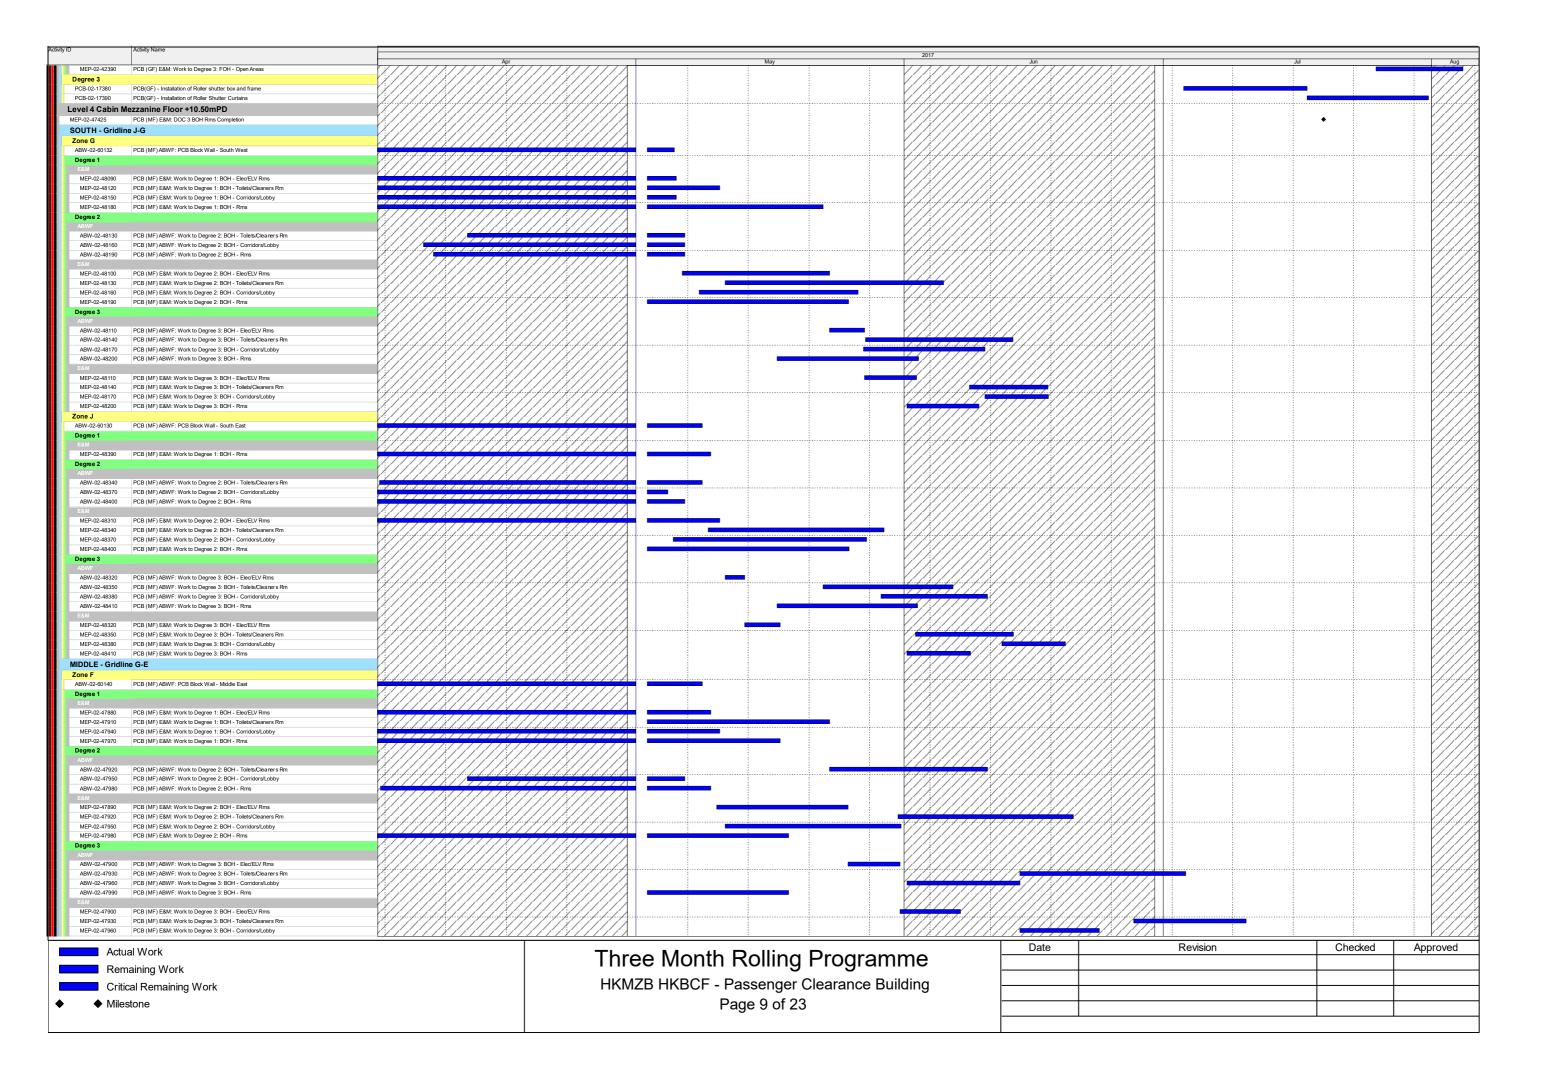

Critical Remaining Work Milestone

HKMZB HKBCF - Passenger Clearance Building Page 16 of 23

| Date | Revision | Checked | Approved |
|------|----------|---------|----------|
|      |          |         |          |
|      |          |         |          |
|      |          |         |          |
|      |          |         |          |
|      |          |         |          |













| Activity ID     | Activity Name                                               |                                        |     |                                                   |         |
|-----------------|-------------------------------------------------------------|----------------------------------------|-----|---------------------------------------------------|---------|
|