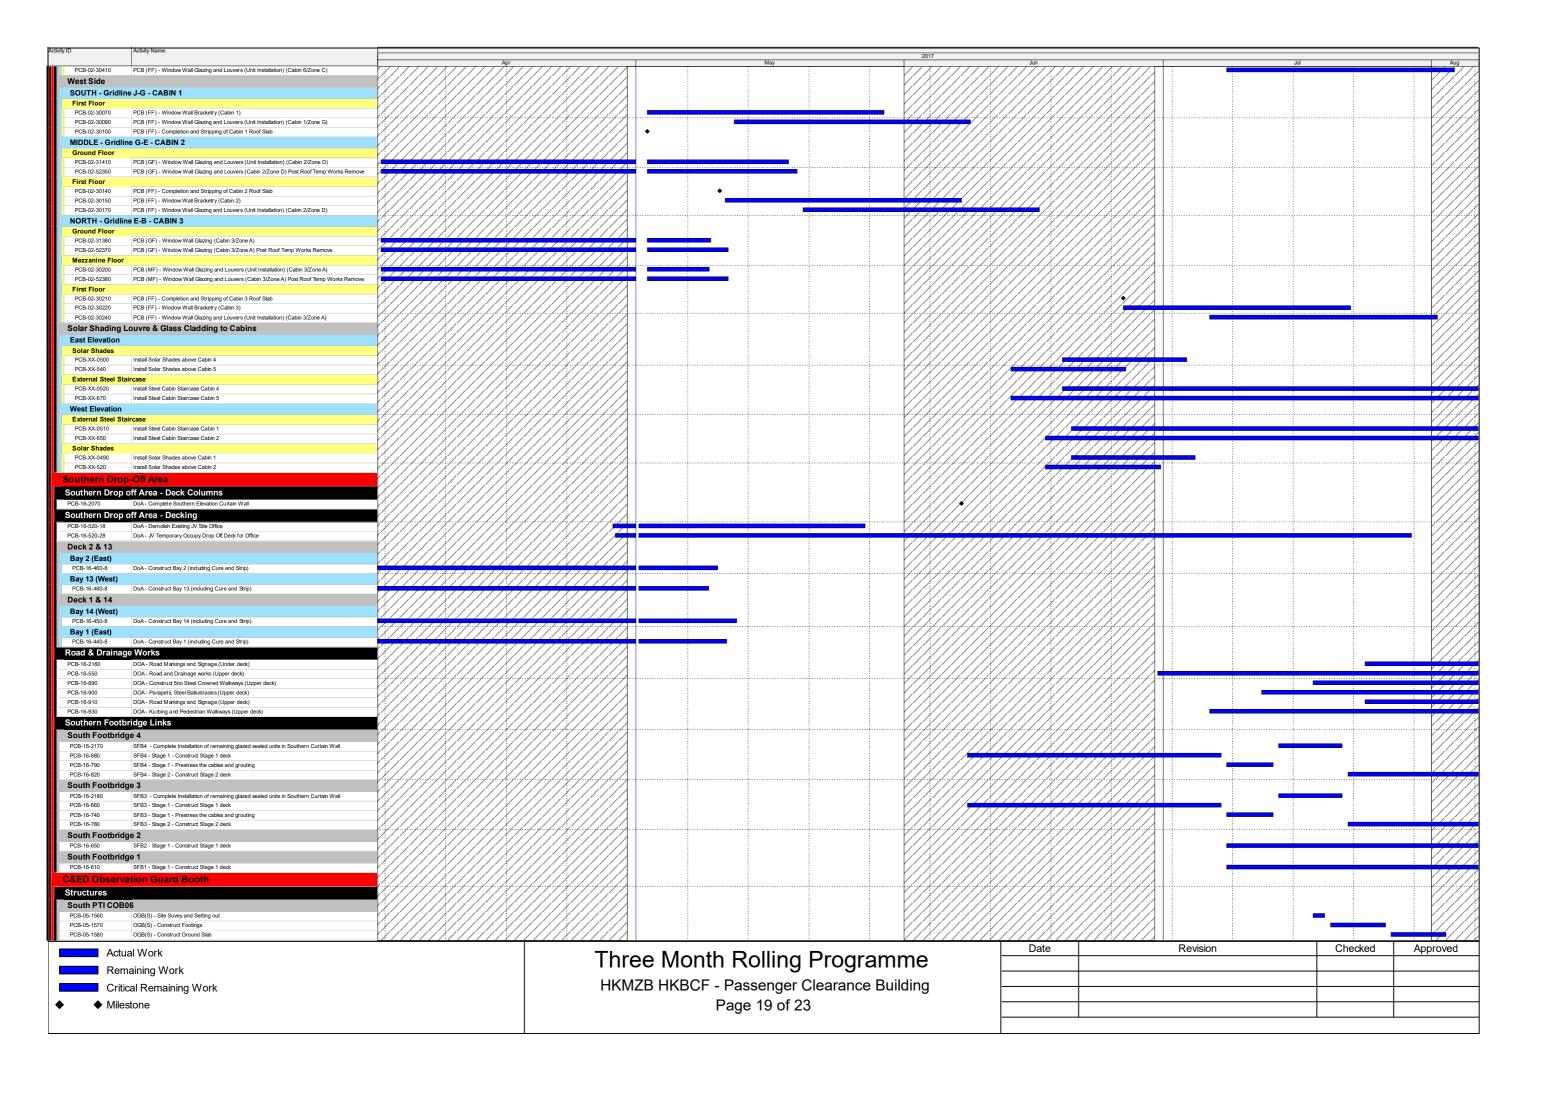

| Activity ID     | Activity Name                                               |                                        |     |                                                   |         |
|-----------------|-------------------------------------------------------------|----------------------------------------|-----|---------------------------------------------------|---------|
|                 |                                                             | 2017                                   |     |                                                   |         |
|                 |                                                             | Apr                                    | May | Jun                                               | Jul Aug |
| PCB-07-1270     | UFT -Construct top slab and manhole                         |                                        |     |                                                   |         |
| PCB-07-1280     | UFT -Backfill and reinstate the area                        |                                        |     |                                                   |         |
| Gridline F to C |                                                             |                                        |     |                                                   |         |
| Utilties        |                                                             |                                        |     |                                                   |         |
| PCB-11-80       | Utilites, Drainage and Ductwork Installation East GL F to C |                                        |     |                                                   |         |
| Underground     | Fuel Storage Tanks (5000L)                                  |                                        |     |                                                   |         |
| PCB-07-1290     | UFT - Open cut excavation to +1.255mPD for UFT              |                                        |     | \ <del>\\\\\\\\\\\\\\\\\\\\\\\\\\\\\\\\\\\\</del> |         |
| PCB-07-1300     | UFT -Form Baseslab and walls to Underground Fuel Tank       | V://////////////////////////////////// |     | ////// <del>////</del> ////////////////////////// |         |
| PCB-07-1310     | UFT -Install 5,000L tank and backfill internally with sand  |                                        |     | \//\/////\ <del>//</del> //\/////\                |         |
| PCB-07-1320     | UFT -Construct top slab and manhole                         |                                        |     | \//\\///\\\\ <del>///\\</del> ///\\\\             |         |
| PCB-07-1330     | UFT -Backfill and reinstate the area                        |                                        |     |                                                   |         |
| China Light a   | nd Power                                                    |                                        |     |                                                   |         |
| PCB-CLP-040     | CLP - Access to CLP for West 11kv Installation              |                                        | •   |                                                   | (////   |
| PCB-CLP-070     | CLP - Complete West 11kv Cable Installation                 |                                        |     |                                                   |         |