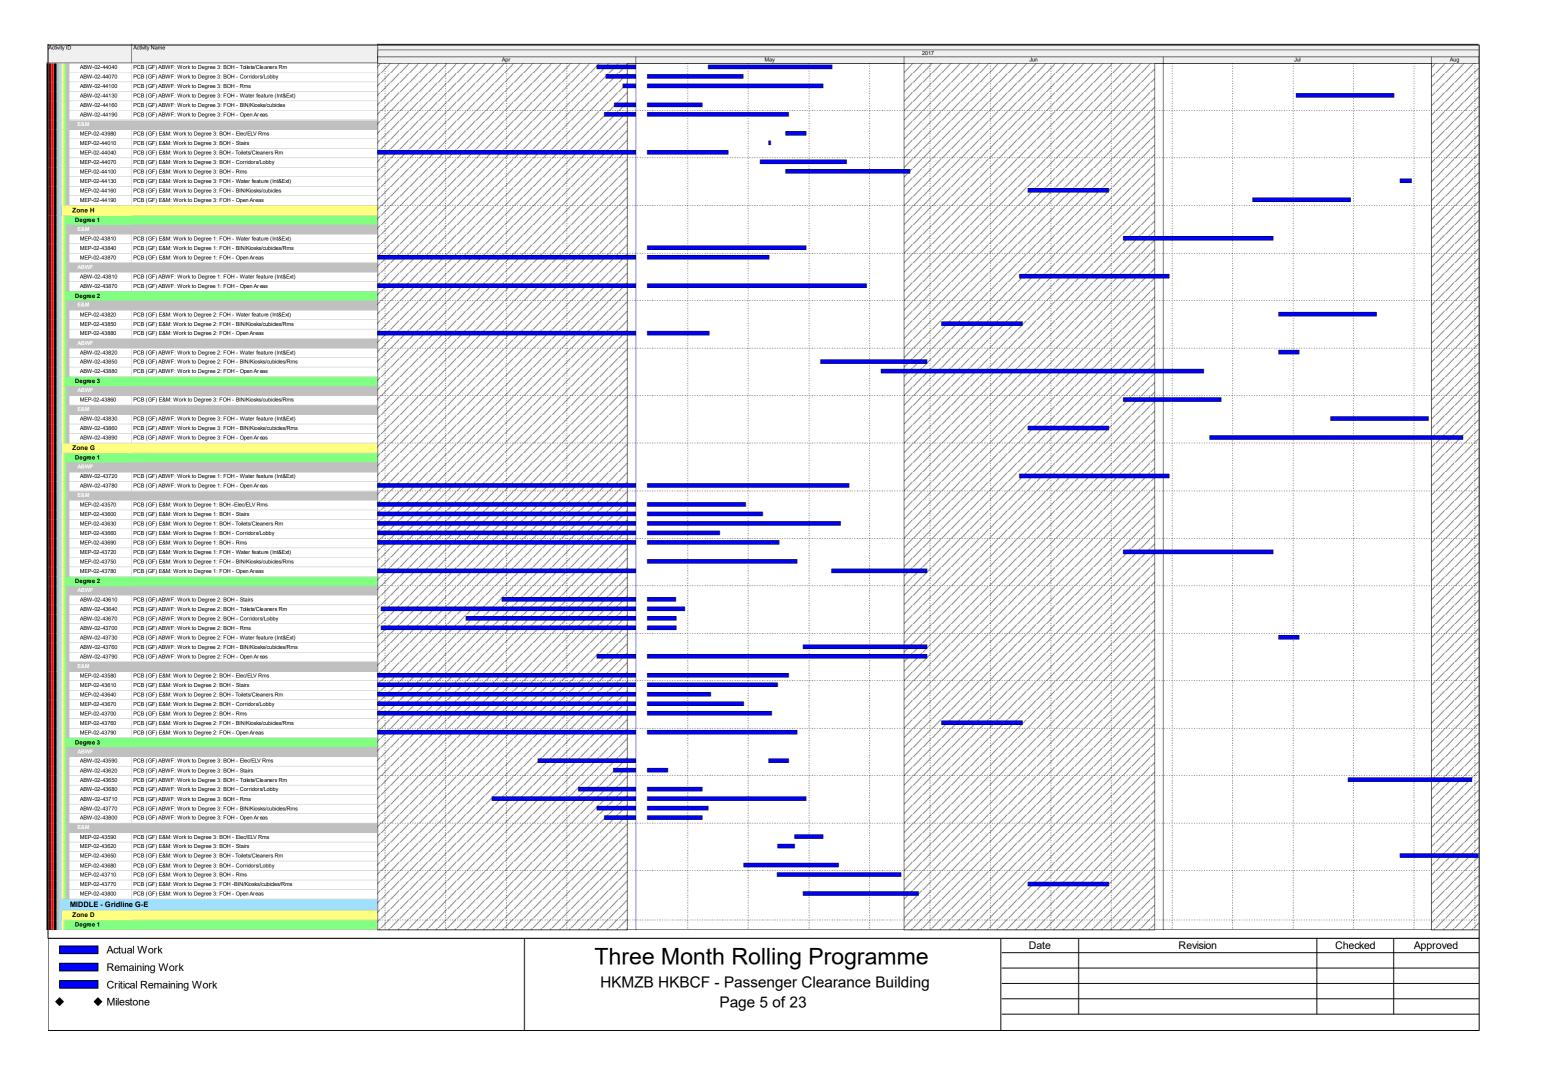

Critical Remaining Work Milestone

HKMZB HKBCF - Passenger Clearance Building Page 16 of 23

| Date | Revision | Checked | Approved |
|------|----------|---------|----------|
|      |          |         |          |
|      |          |         |          |
|      |          |         |          |
|      |          |         |          |
|      |          |         |          |













| Activity ID     | Activity Name                                               |                                        |     |                                                   |         |
|-----------------|-------------------------------------------------------------|----------------------------------------|-----|---------------------------------------------------|---------|
|