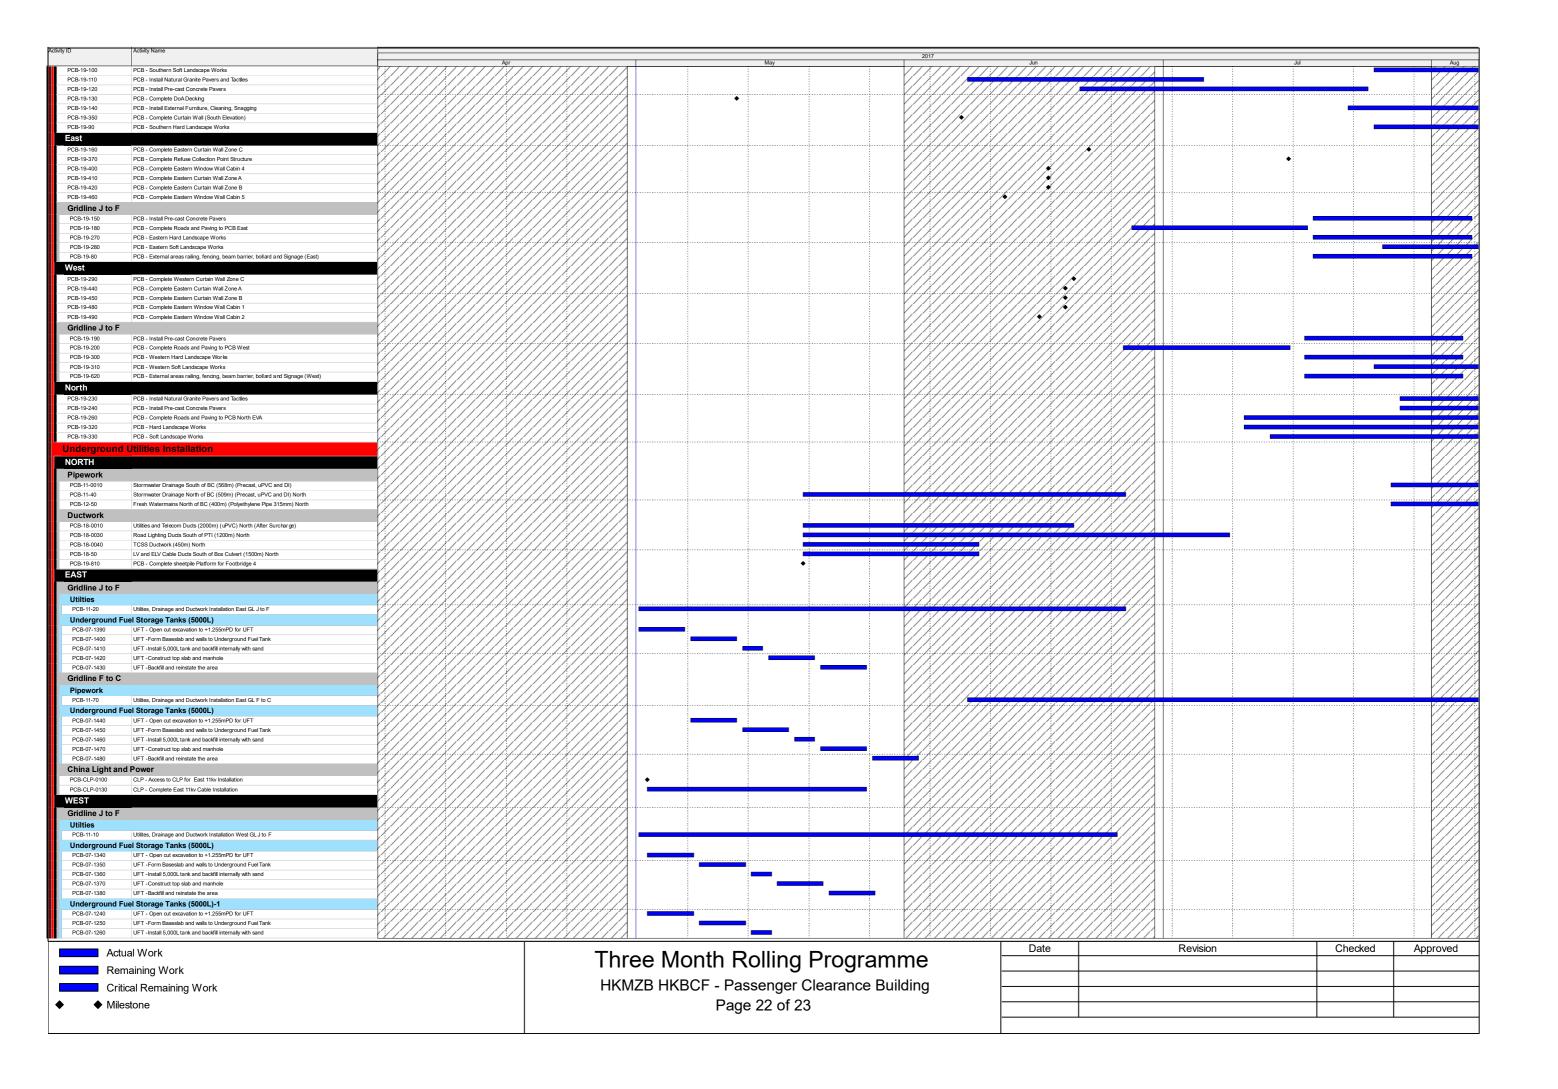

| Activity ID     | Activity Name                                               |                                        |     |                                                   |         |
|-----------------|-------------------------------------------------------------|----------------------------------------|-----|---------------------------------------------------|---------|
|                 |                                                             | 2017                                   |     |                                                   |         |
|                 |                                                             | Apr                                    | May | Jun                                               | Jul Aug |
| PCB-07-1270     | UFT -Construct top slab and manhole                         |                                        |     |                                                   |         |
| PCB-07-1280     | UFT -Backfill and reinstate the area                        |                                        |     |                                                   |         |
| Gridline F to C |                                                             |                                        |     |                                                   |         |
| Utilties        |                                                             |                                        |     |                                                   |         |
| PCB-11-80       | Utilites, Drainage and Ductwork Installation East GL F to C |                                        |     |                                                   |         |
| Underground     | Fuel Storage Tanks (5000L)                                  |                                        |     |                                                   |         |
| PCB-07-1290     | UFT - Open cut excavation to +1.255mPD for UFT              |                                        |     | \ <del>\\\\\\\\\\\\\\\\\\\\\\\\\\\\\\\\\\\\</del> |         |
| PCB-07-1300     | UFT -Form Baseslab and walls to Underground Fuel Tank       | V://////////////////////////////////// |     | ////// <del>////</del> ////////////////////////// |         |
| PCB-07-1310     | UFT -Install 5,000L tank and backfill internally with sand  |                                        |     | \//\/////\ <del>//</del> //\/////\                |         |
| PCB-07-1320     | UFT -Construct top slab and manhole                         |                                        |     | \//\\///\\\\ <del>///\\</del> ///\\\\             |         |
| PCB-07-1330     | UFT -Backfill and reinstate the area                        |                                        |     |                                                   |         |
| China Light a   | nd Power                                                    |                                        |     |                                                   |         |
| PCB-CLP-040     | CLP - Access to CLP for West 11kv Installation              |                                        | •   |                                                   | (////   |
| PCB-CLP-070     | CLP - Complete West 11kv Cable Installation                 |                                        |     |                                                   |         |