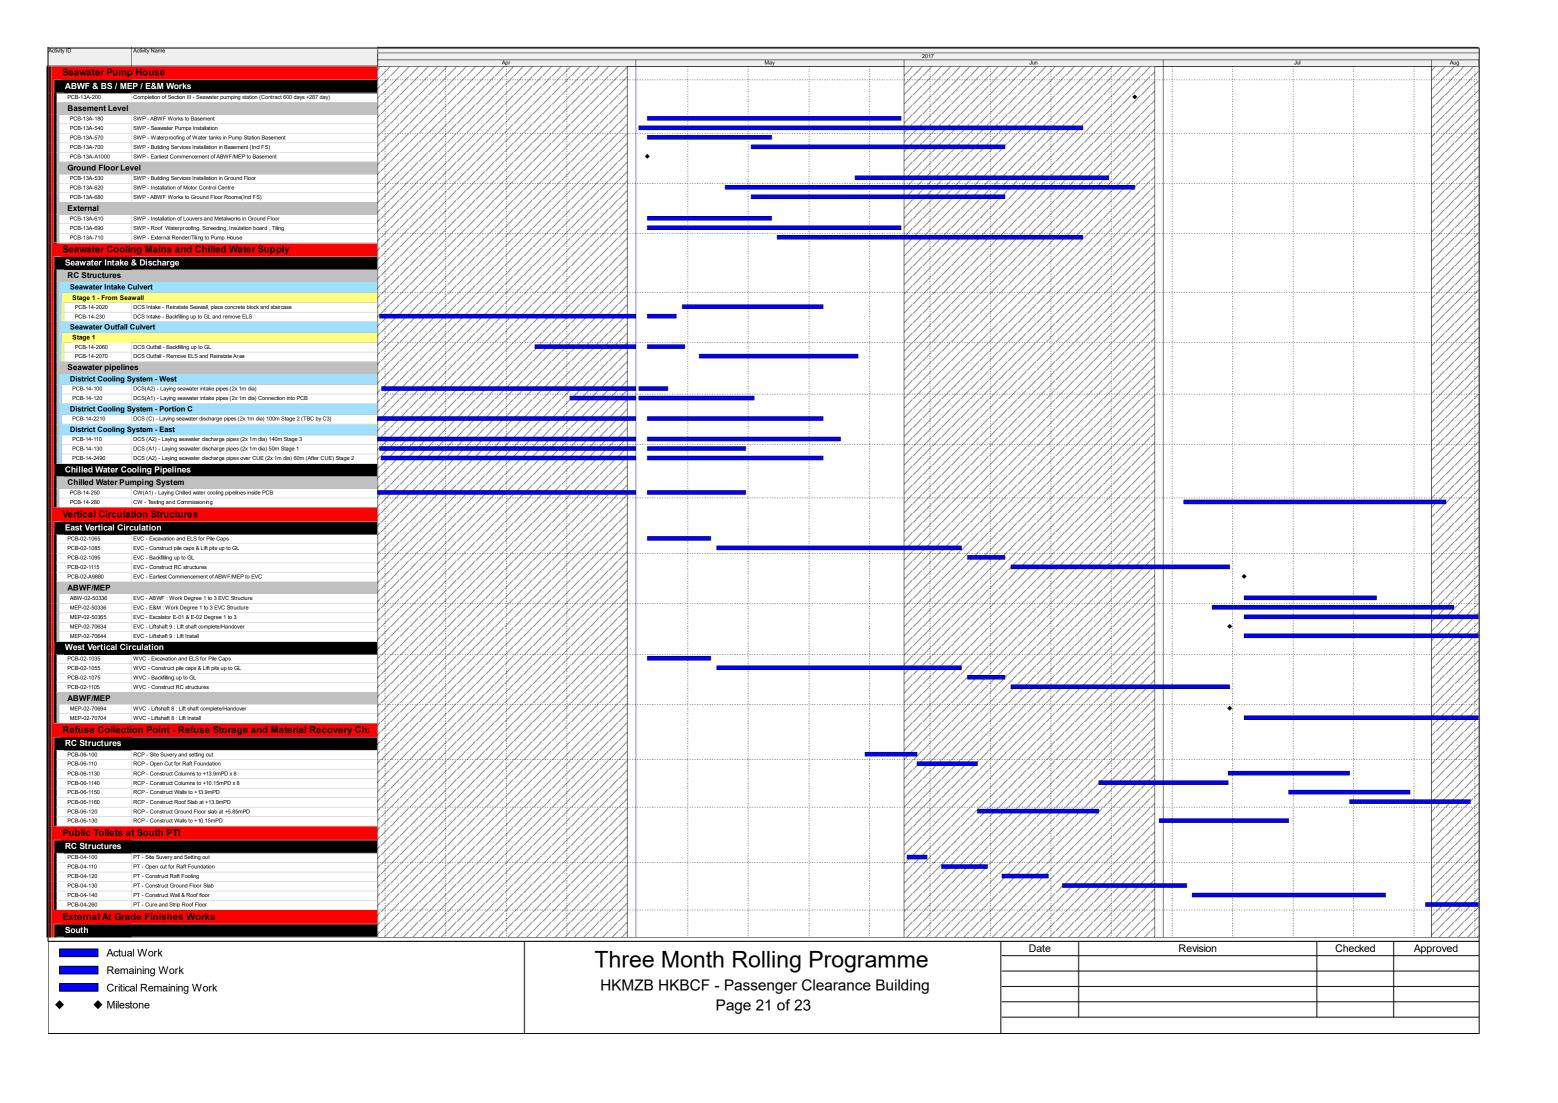

| Activity ID     | Activity Name                                               |                                        |     |                                                   |         |
|-----------------|-------------------------------------------------------------|----------------------------------------|-----|---------------------------------------------------|---------|
|                 |                                                             | 2017                                   |     |                                                   |         |
|                 |                                                             | Apr                                    | May | Jun                                               | Jul Aug |
| PCB-07-1270     | UFT -Construct top slab and manhole                         |                                        |     |                                                   |         |
| PCB-07-1280     | UFT -Backfill and reinstate the area                        |                                        |     |                                                   |         |
| Gridline F to C |                                                             |                                        |     |                                                   |         |
| Utilties        |                                                             |                                        |     |                                                   |         |
| PCB-11-80       | Utilites, Drainage and Ductwork Installation East GL F to C |                                        |     |                                                   |         |
| Underground     | Fuel Storage Tanks (5000L)                                  |                                        |     |                                                   |         |
| PCB-07-1290     | UFT - Open cut excavation to +1.255mPD for UFT              |                                        |     | \ <del>\\\\\\\\\\\\\\\\\\\\\\\\\\\\\\\\\\\\</del> |         |
| PCB-07-1300     | UFT -Form Baseslab and walls to Underground Fuel Tank       | V://////////////////////////////////// |     | ////// <del>////</del> ////////////////////////// |         |
| PCB-07-1310     | UFT -Install 5,000L tank and backfill internally with sand  |                                        |     | \//\/////\ <del>//</del> //\/////\                |         |
| PCB-07-1320     | UFT -Construct top slab and manhole                         |                                        |     | \//\\///\\\\ <del>///\\</del> ///\\\\             |         |
| PCB-07-1330     | UFT -Backfill and reinstate the area                        |                                        |     |                                                   |         |
| China Light a   | nd Power                                                    |                                        |     |                                                   |         |
| PCB-CLP-040     | CLP - Access to CLP for West 11kv Installation              |                                        | •   |                                                   | (////   |
| PCB-CLP-070     | CLP - Complete West 11kv Cable Installation                 |                                        |     |                                                   |         |