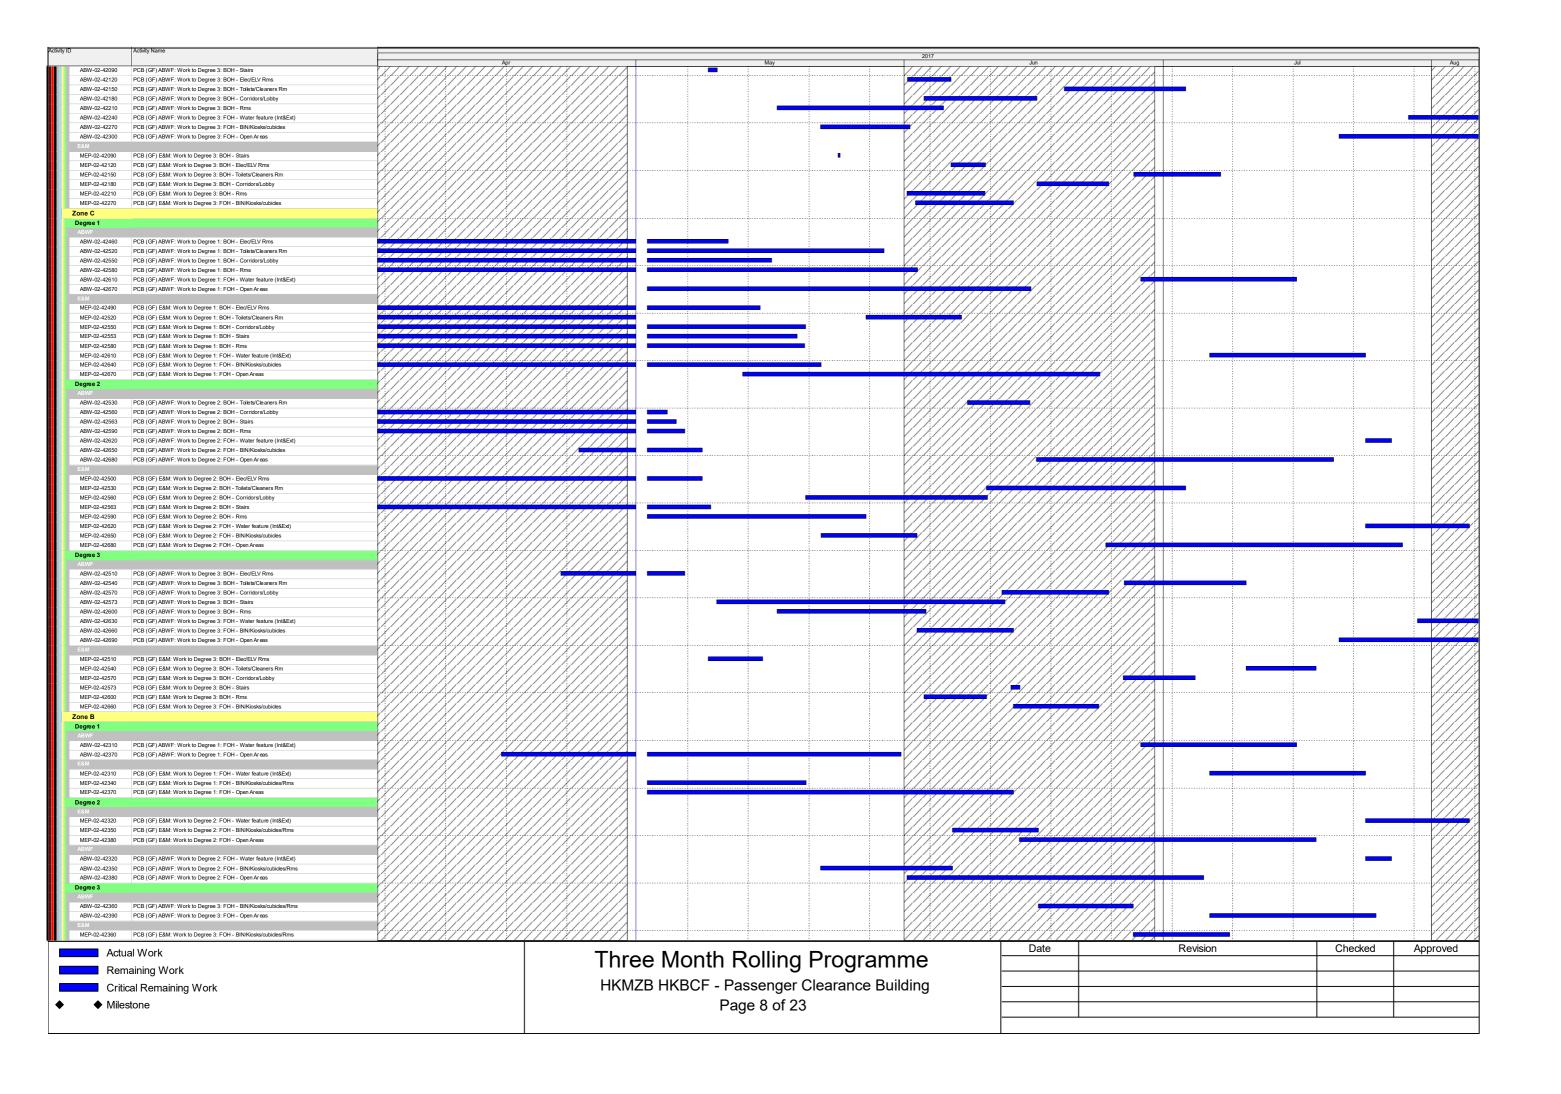

Critical Remaining Work Milestone

HKMZB HKBCF - Passenger Clearance Building Page 16 of 23

| Date | Revision | Checked | Approved |
|------|----------|---------|----------|
|      |          |         |          |
|      |          |         |          |
|      |          |         |          |
|      |          |         |          |
|      |          |         |          |













| Activity ID     | Activity Name                                               |                                        |     |                                                   |         |
|-----------------|-------------------------------------------------------------|----------------------------------------|-----|---------------------------------------------------|---------|
|