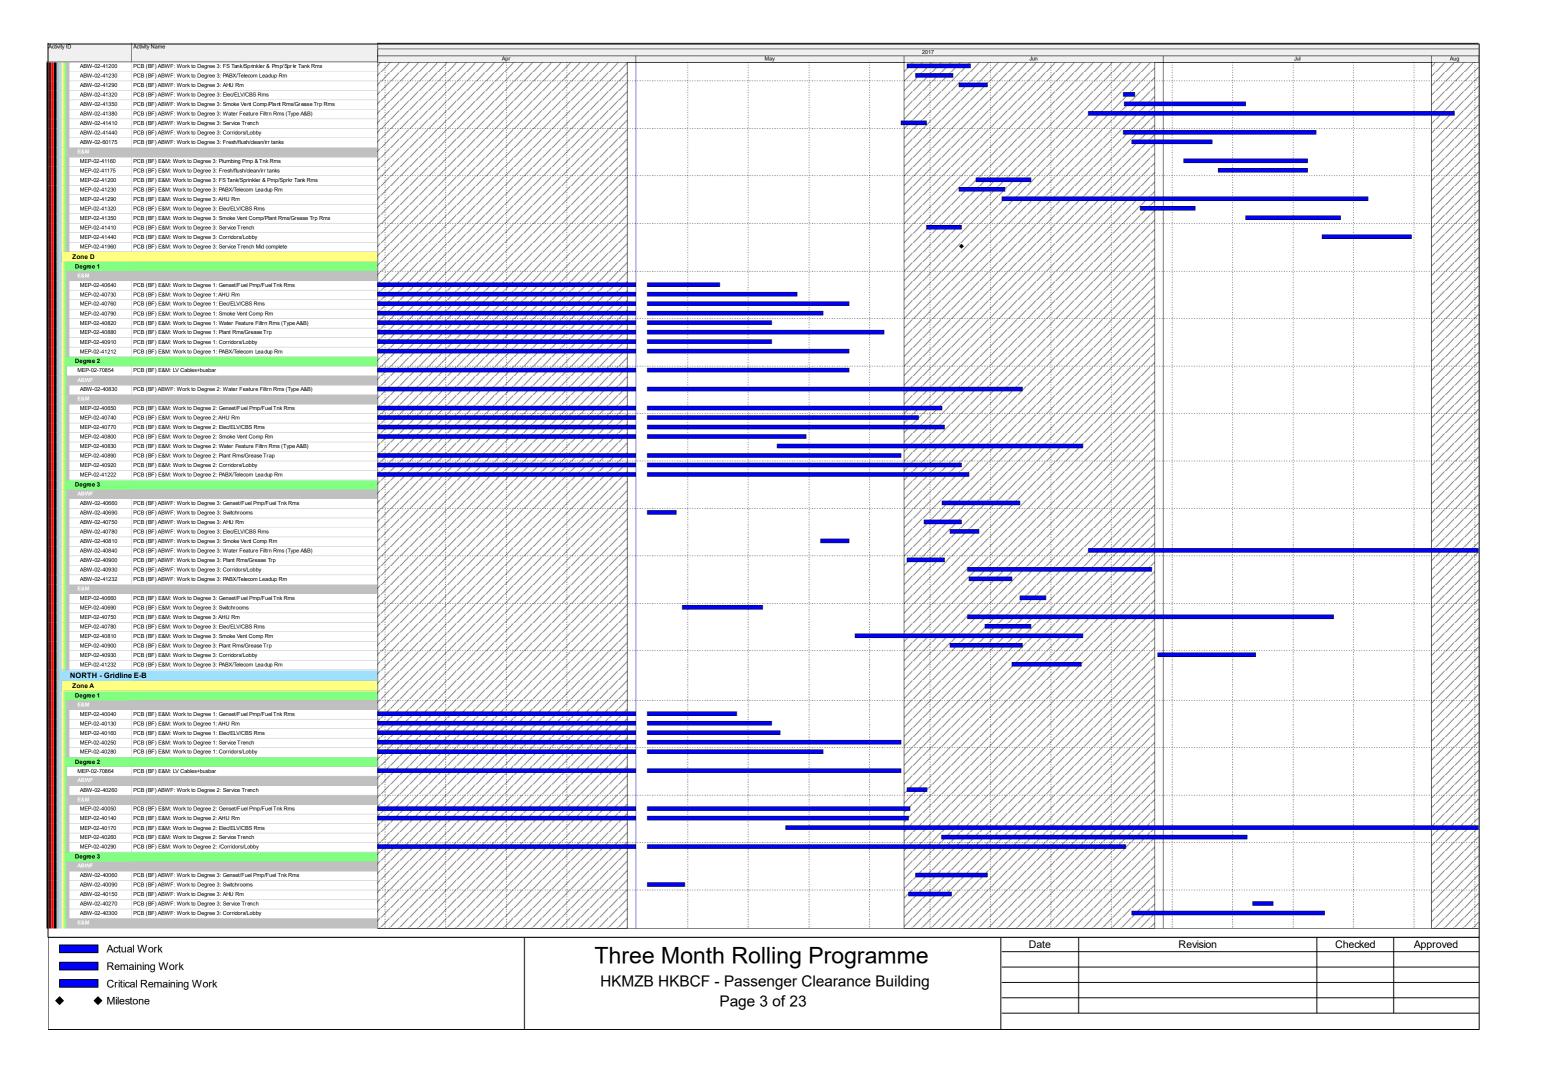

| Activity ID     | Activity Name                                               |                                        |     |                                                   |         |
|-----------------|-------------------------------------------------------------|----------------------------------------|-----|---------------------------------------------------|---------|
|                 |                                                             | 2017                                   |     |                                                   |         |
|                 |                                                             | Apr                                    | May | Jun                                               | Jul Aug |
| PCB-07-1270     | UFT -Construct top slab and manhole                         |                                        |     |                                                   |         |
| PCB-07-1280     | UFT -Backfill and reinstate the area                        |                                        |     |                                                   |         |
| Gridline F to C |                                                             |                                        |     |                                                   |         |
| Utilties        |                                                             |                                        |     |                                                   |         |
| PCB-11-80       | Utilites, Drainage and Ductwork Installation East GL F to C |                                        |     |                                                   |         |
| Underground     | Fuel Storage Tanks (5000L)                                  |                                        |     |                                                   |         |
| PCB-07-1290     | UFT - Open cut excavation to +1.255mPD for UFT              |                                        |     | \ <del>\\\\\\\\\\\\\\\\\\\\\\\\\\\\\\\\\\\\</del> |         |
| PCB-07-1300     | UFT -Form Baseslab and walls to Underground Fuel Tank       | V://////////////////////////////////// |     | ////// <del>////</del> ////////////////////////// |         |
| PCB-07-1310     | UFT -Install 5,000L tank and backfill internally with sand  |                                        |     | \//\/////\ <del>//</del> //\/////\                |         |
| PCB-07-1320     | UFT -Construct top slab and manhole                         |                                        |     | \//\\///\\\\ <del>///\\</del> ///\\\\             |         |
| PCB-07-1330     | UFT -Backfill and reinstate the area                        |                                        |     |                                                   |         |
| China Light a   | nd Power                                                    |                                        |     |                                                   |         |
| PCB-CLP-040     | CLP - Access to CLP for West 11kv Installation              |                                        | •   |                                                   | (////   |
| PCB-CLP-070     | CLP - Complete West 11kv Cable Installation                 |                                        |     |                                                   |         |