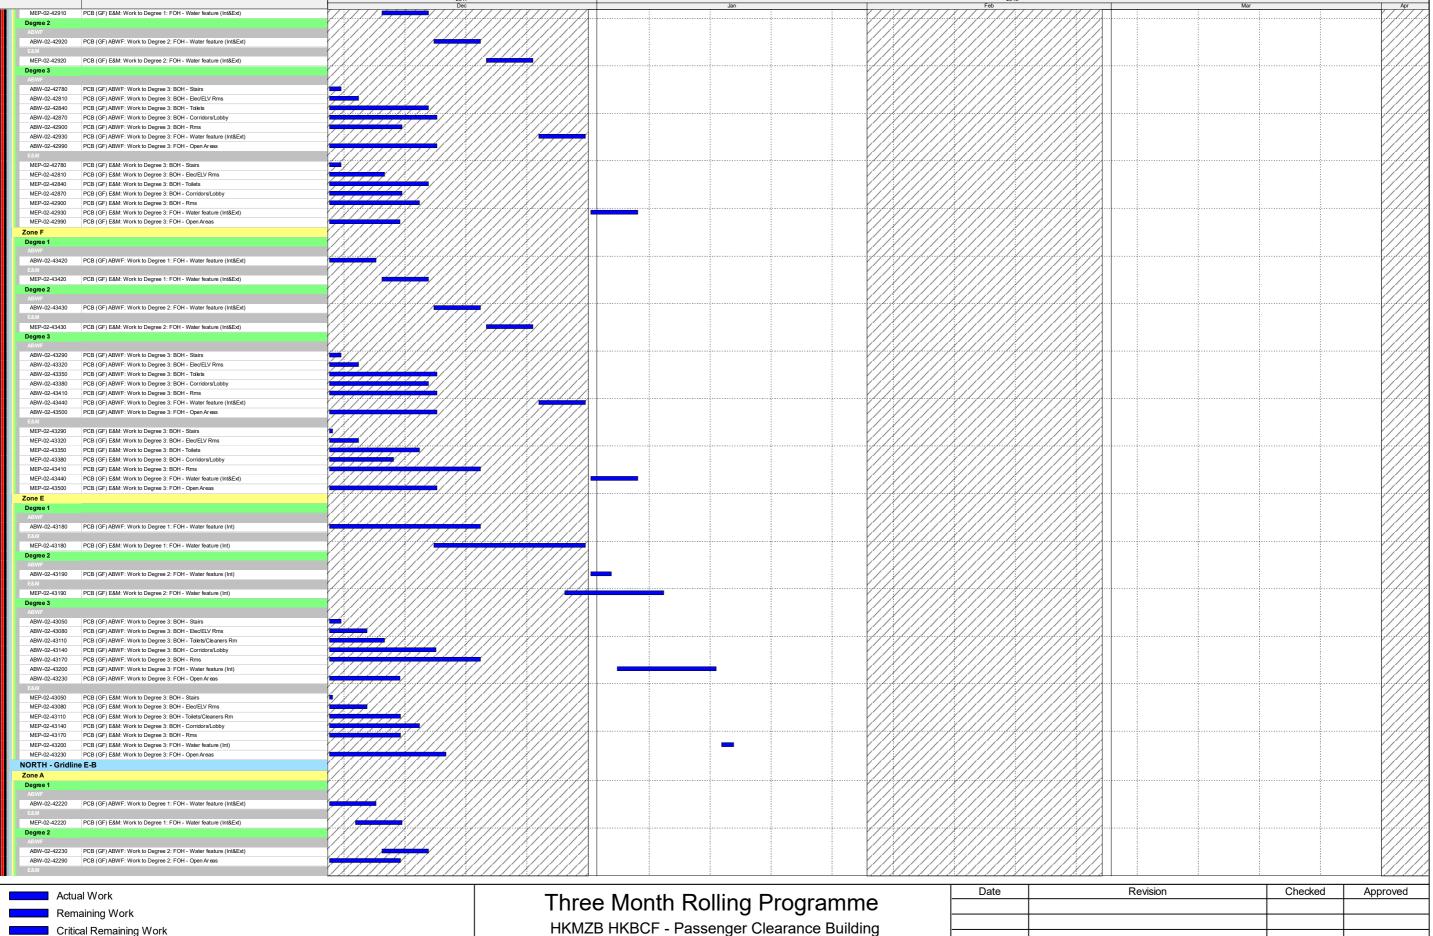

HKMZB HKBCF - Passenger Clearance Building Page 2 of 12

Milestone

| Date | Revision | Checked | Approved |
|------|----------|---------|----------|
|      |          |         |          |
|      |          |         |          |
|      |          |         |          |
|      |          |         |          |
|      |          |         |          |