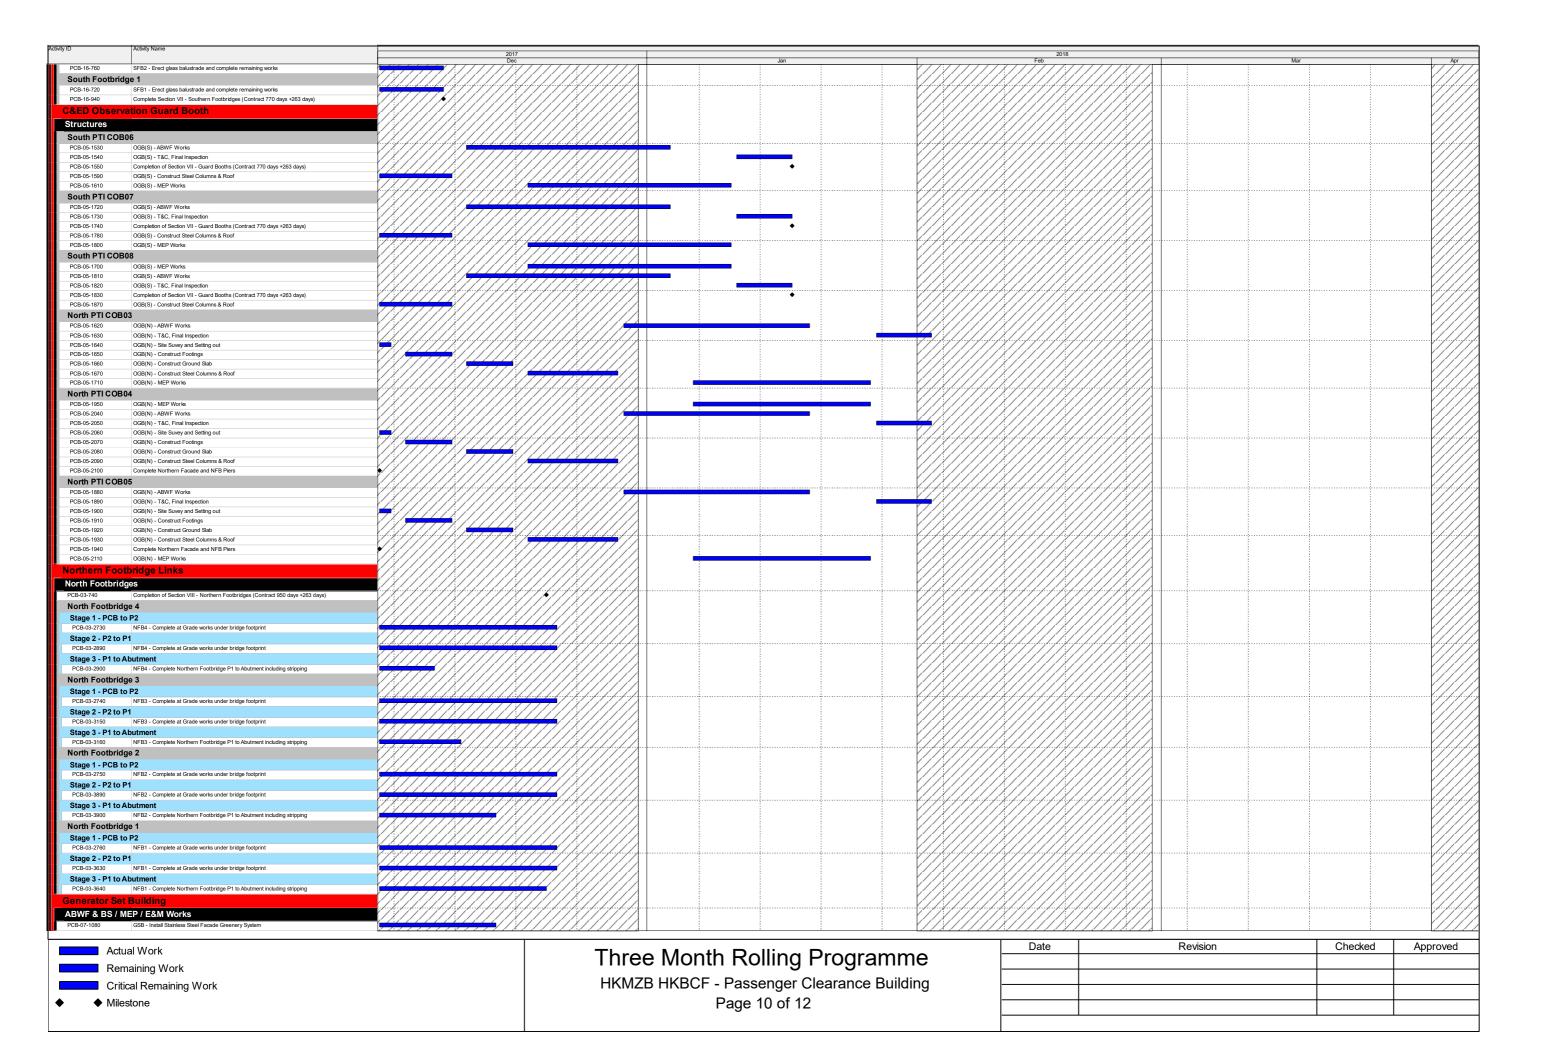

e

Three Month Rolling Programme

HKMZB HKBCF - Passenger Clearance Building

Page 4 of 12

| Date | Revision | Checked | Approved |
|------|----------|---------|----------|
|      |          |         |          |
|      |          |         |          |
|      |          |         |          |
|      |          |         |          |
|      |          |         |          |





Actual Work

Remaining Work

Critical Remaining Work

Milestone

HKMZB HKBCF - Passenger Clearance Building
Page 6 of 12

| Date | Revision | Checked | Approved |
|------|----------|---------|----------|
|      |          |         |          |
|      |          |         |          |
|      |          |         |          |
|      |          |         |          |
|      |          |         |          |













Actual Work

Remaining Work

Critical Remaining Work

Milestone

Three Month Rolling Programme
HKMZB HKBCF - Passenger Clearance Building
Page 12 of 12

| Date | Revision | Checked | Approved |
|------|----------|---------|----------|
|      |          |         |          |
|      |          |         |          |
|      |          |         |          |
|      |          |         |          |
|      |          |         |          |