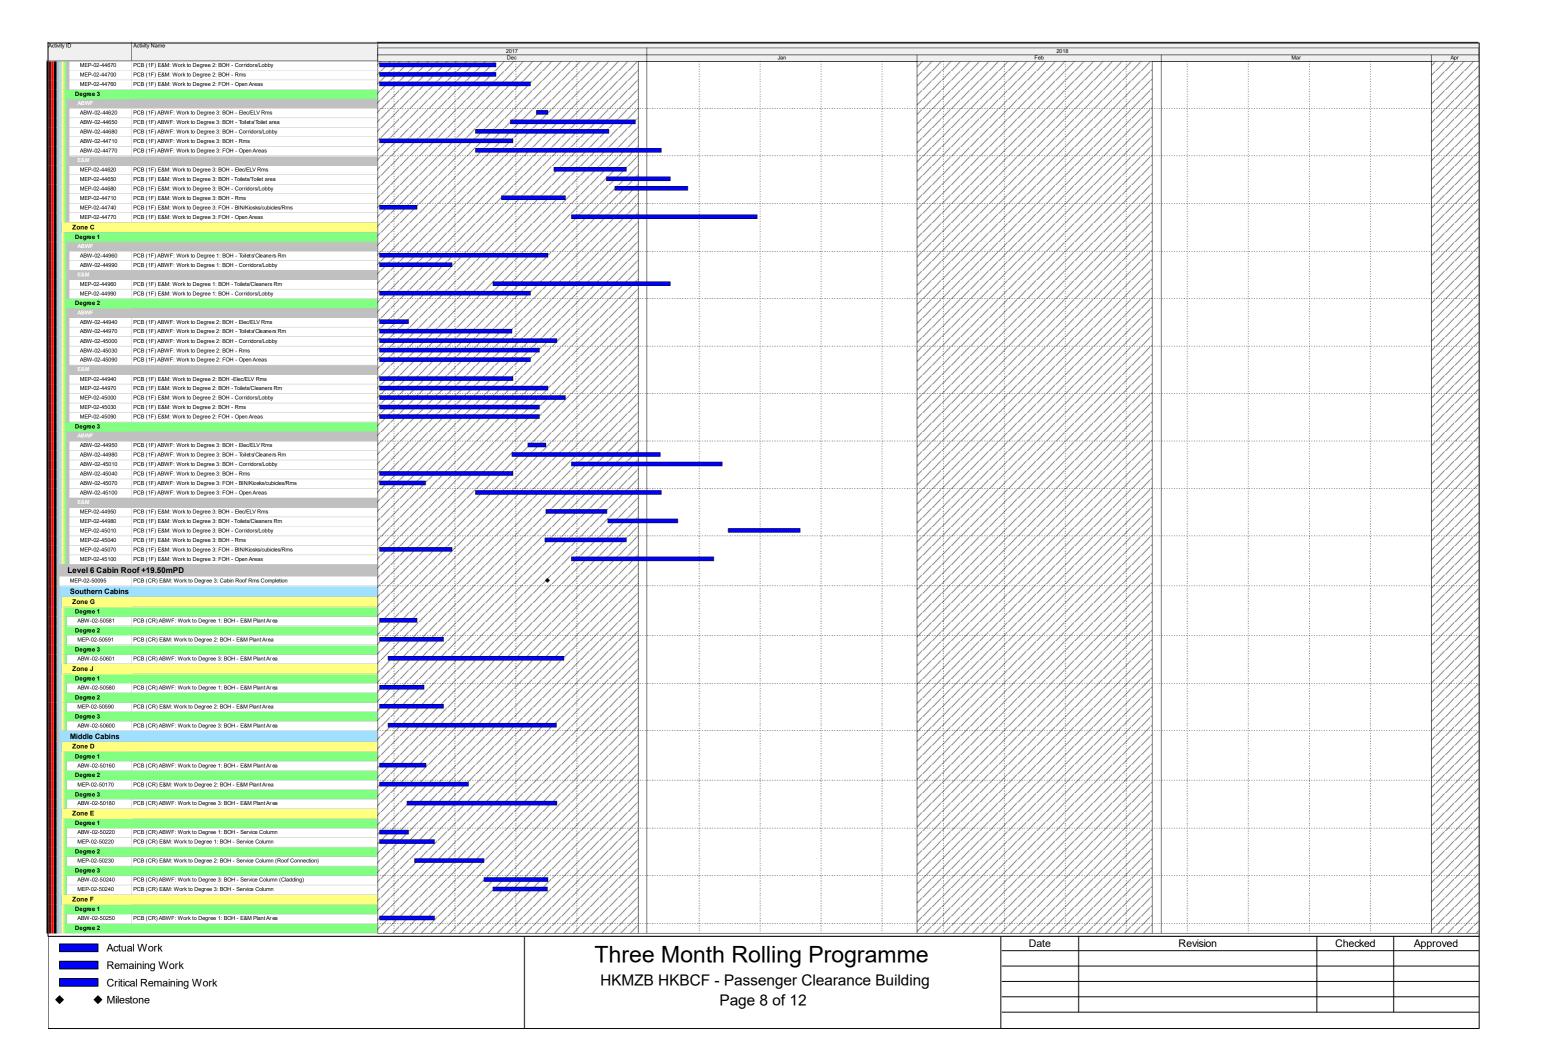

stone

Three Month Rolling Programme

HKMZB HKBCF - Passenger Clearance Building

Page 4 of 12

| Date | Revision | Checked | Approved |
|------|----------|---------|----------|
|      |          |         |          |
|      |          |         |          |
|      |          |         |          |
|      |          |         |          |
|      |          |         |          |





Actual Work

Remaining Work

Critical Remaining Work

Milestone

HKMZB HKBCF - Passenger Clearance Building
Page 6 of 12

| Date | Revision | Checked | Approved |
|------|----------|---------|----------|
|      |          |         |          |
|      |          |         |          |
|      |          |         |          |
|      |          |         |          |
|      |          |         |          |













Actual Work

Remaining Work

Critical Remaining Work

Milestone

Three Month Rolling Programme
HKMZB HKBCF - Passenger Clearance Building
Page 12 of 12

| Date | Revision | Checked | Approved |
|------|----------|---------|----------|
|      |          |         |          |
|      |          |         |          |
|      |          |         |          |
|      |          |         |          |
|      |          |         |          |