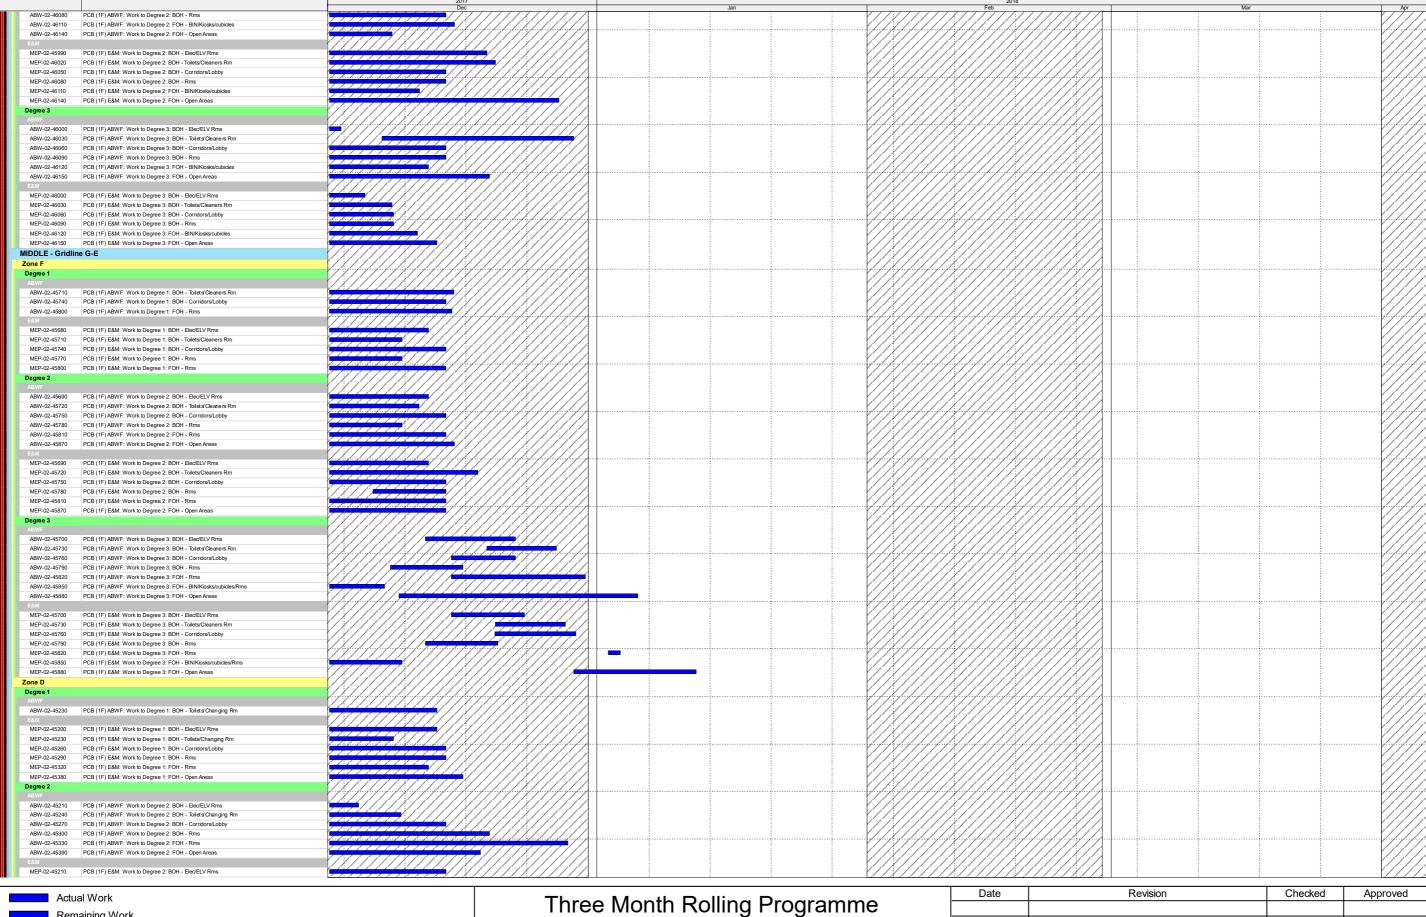

HKMZB HKBCF - Passenger Clearance Building Page 2 of 12

Milestone

| Date | Revision | Checked | Approved |
|------|----------|---------|----------|
|      |          |         |          |
|      |          |         |          |
|      |          |         |          |
|      |          |         |          |
|      |          |         |          |





Remaining Work

Critical Remaining Work

Milestone

Three Month Rolling Programme

HKMZB HKBCF - Passenger Clearance Building

Page 4 of 12

| Date | Revision | Checked | Approved |
|------|----------|---------|----------|
|      |          |         |          |
|      |          |         |          |
|      |          |         |          |
|      |          |         |          |
|      |          |         |          |





Actual Work

Remaining Work

Critical Remaining Work

Milestone

HKMZB HKBCF - Passenger Clearance Building
Page 6 of 12

| Date | Revision | Checked | Approved |
|------|----------|---------|----------|
|      |          |         |          |
|      |          |         |          |
|      |          |         |          |
|      |          |         |          |
|      |          |         |          |













Actual Work

Remaining Work

Critical Remaining Work

Milestone

Three Month Rolling Programme
HKMZB HKBCF - Passenger Clearance Building
Page 12 of 12

| Date | Revision | Checked | Approved |
|------|----------|---------|----------|
|      |          |         |          |
|      |          |         |          |
|      |          |         |          |
|      |