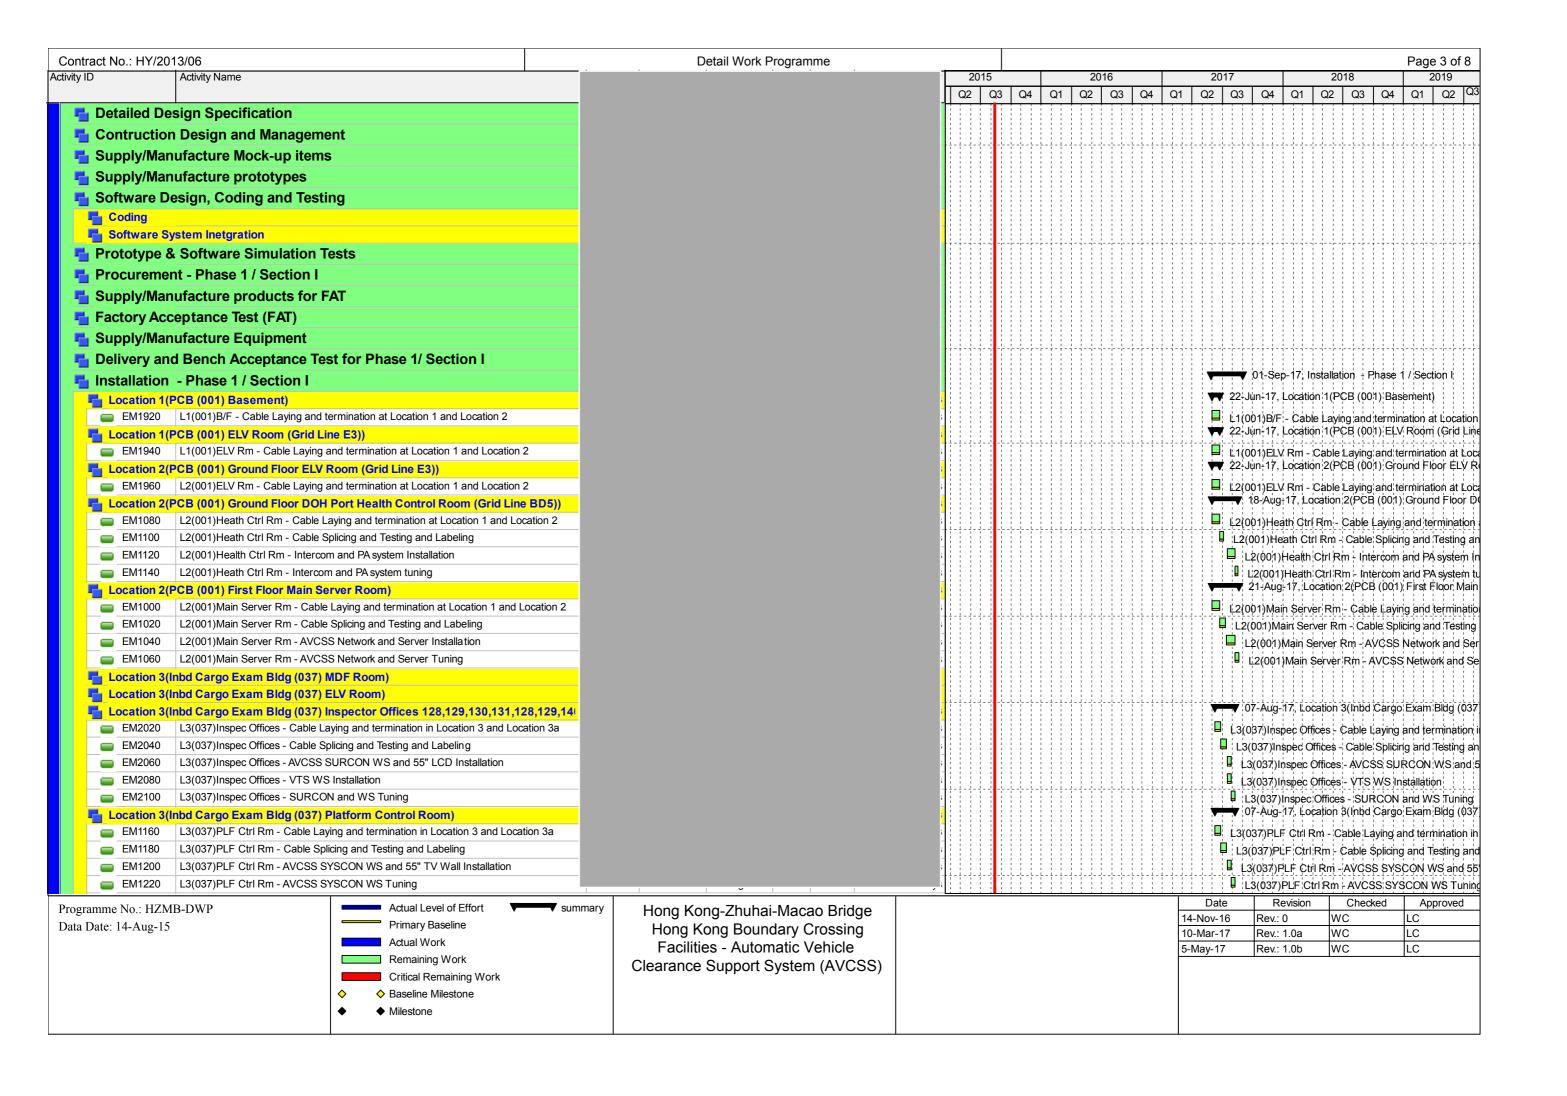

tional Testing                                             |                        |                  |                      |               |        |               |             |    |          |    |           |              |
| MV1300           | Heat Pump - SCADA Heat PumpStart-up/Shut Down Programme Checking                        |                        |                  |                      |               |        |               |             |    |          |    |           |              |
|                  |                                                                                         |                        |                  |                      |               |        |               |             |    |          |    |           |              |