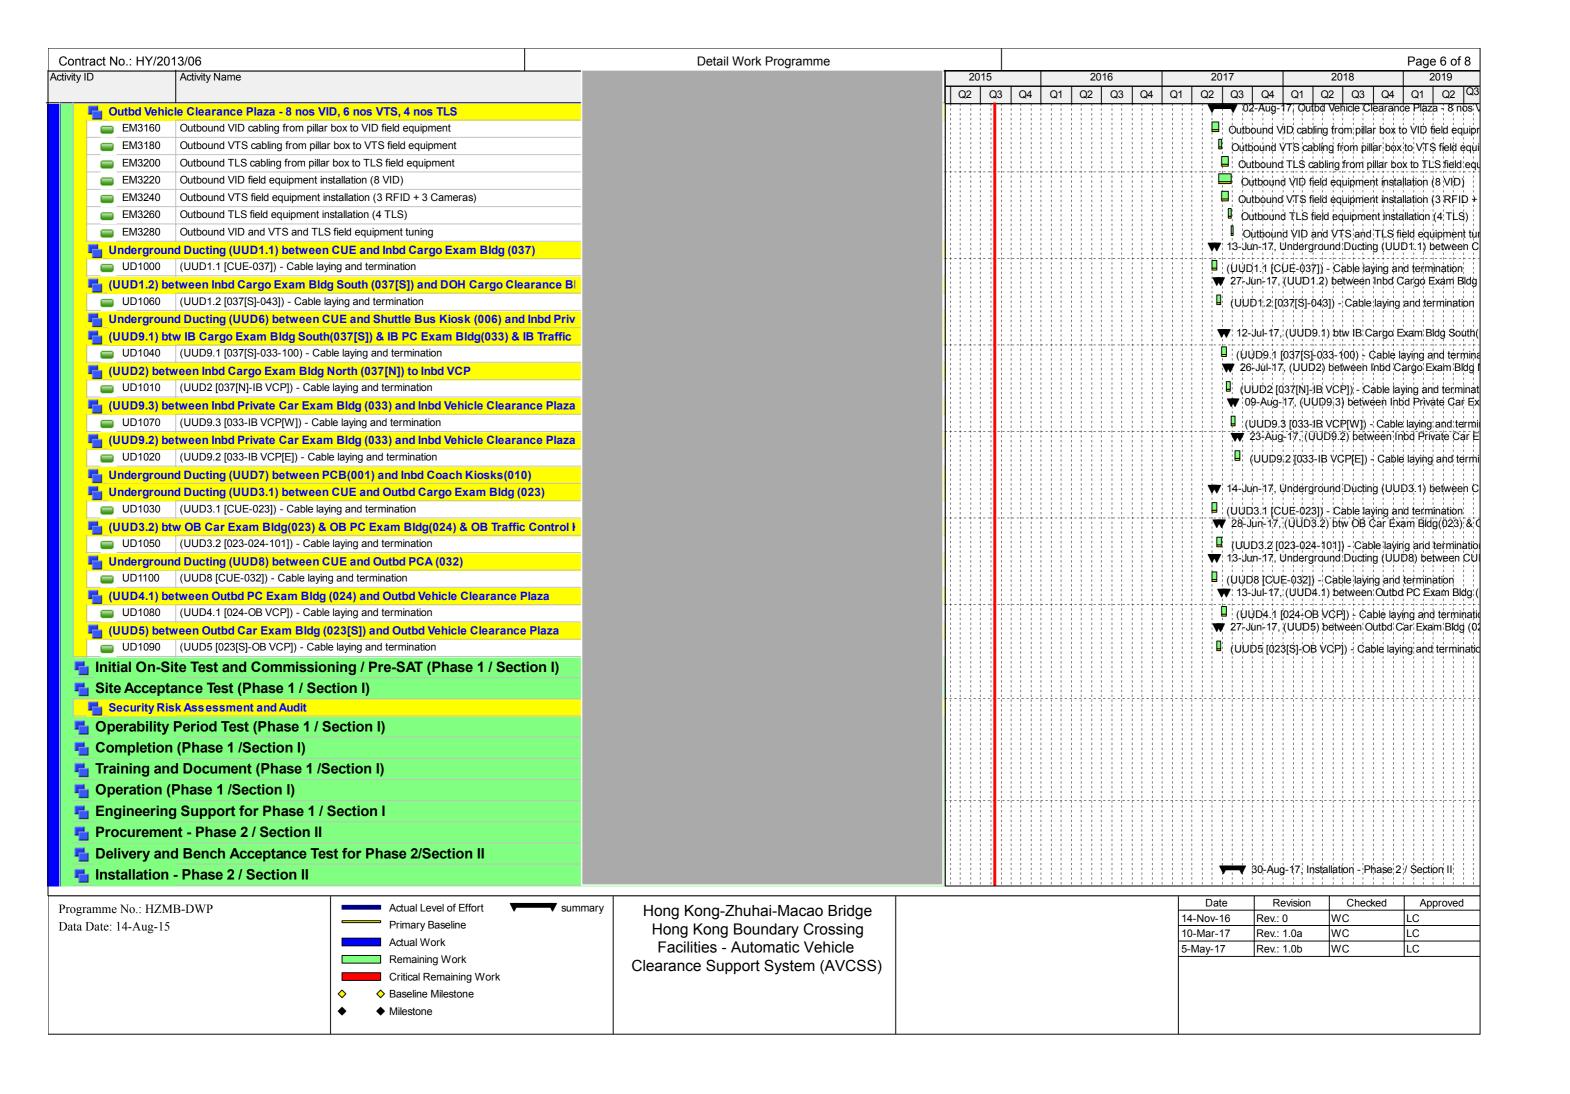

Testing                                             |                        |                  |                      |               |        |               |             |    |          |    |           |              |
| MV1300           | Heat Pump - SCADA Heat PumpStart-up/Shut Down Programme Checking                        |                        |                  |                      |               |        |               |             |    |          |    |           |              |
|                  |                                                                                         |                        |                  |                      |               |        |               |             |    |          |    |           |              |