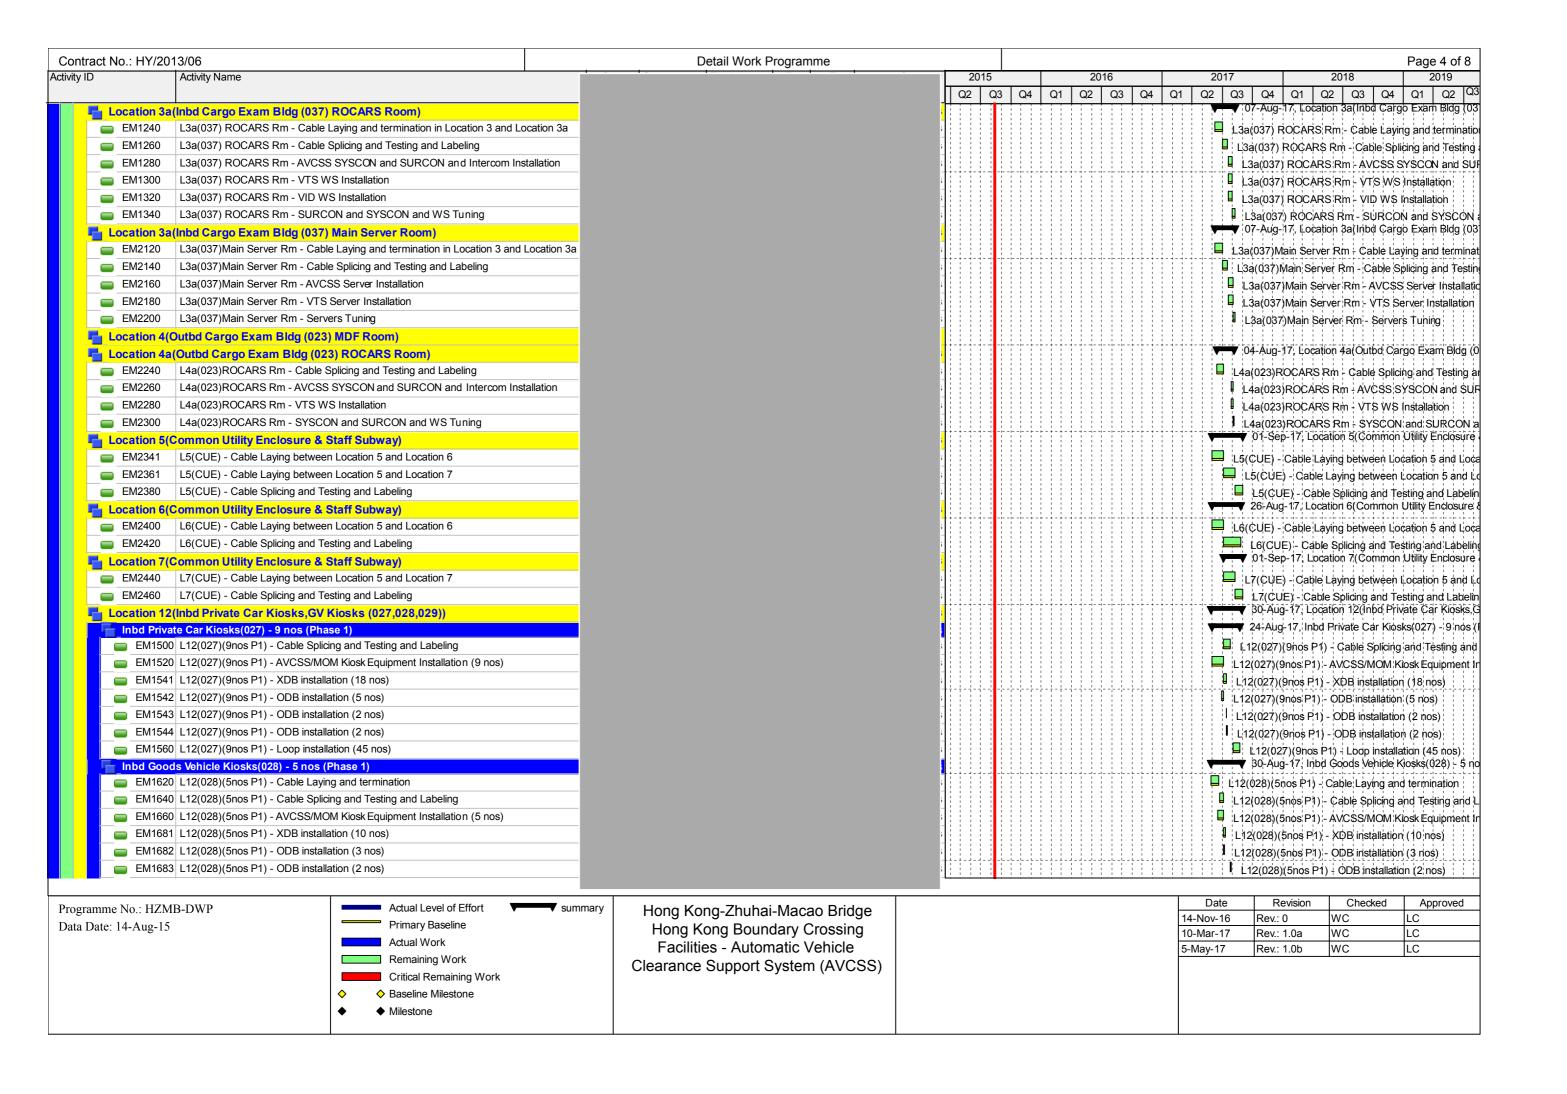

onal Testing                                             |                        |                  |                      |               |        |               |             |    |          |    |           |              |
| MV1300           | Heat Pump - SCADA Heat PumpStart-up/Shut Down Programme Checking                        |                        |                  |                      |               |        |               |             |    |          |    |           |              |
|                  |                                                                                         |                        |                  |                      |               |        |               |             |    |          |    |           |              |