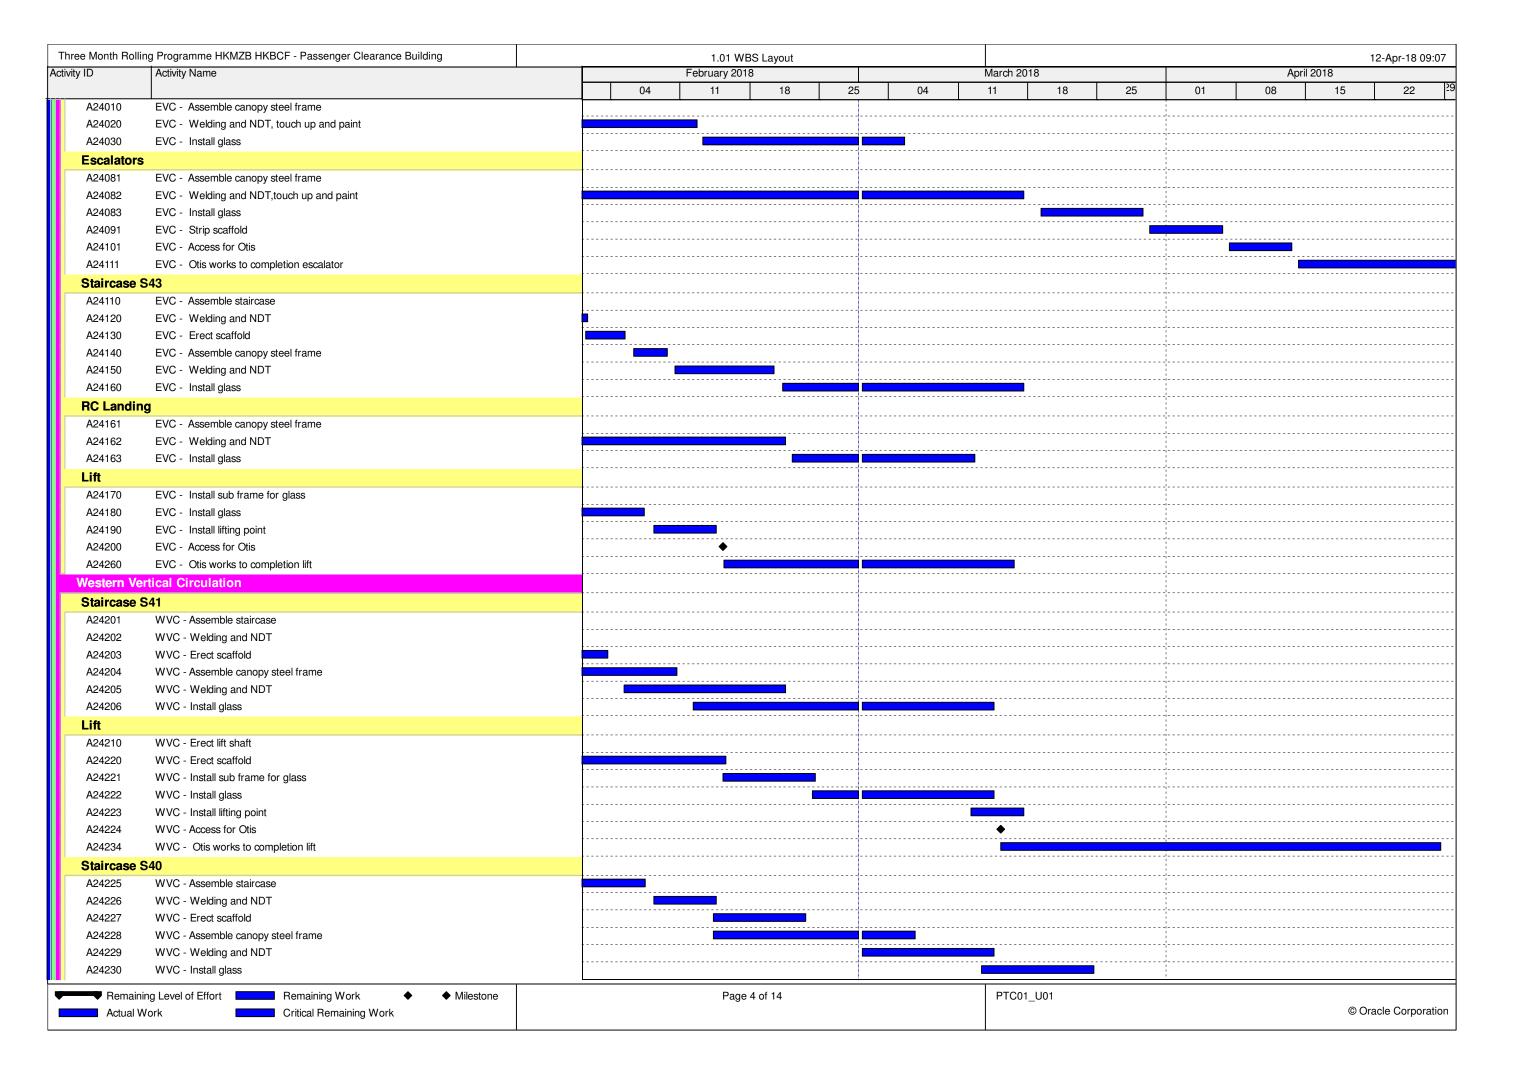

on                                                                             |    |            |      | <br>   |             |             |      |            |            |              |                  |            |          |          |
| taircase   |                                                                                                 |    |            |      | <br>-  |             |             |      |            |            |              |                  |            |          |          |
|            |                                                                                                 |    |            |      |        |             |             |      |            |            |              |                  |            |          |          |



| ity ID          | ling Programme HKMZB HKBCF - Passenger Clearance Building  Activity Name                                                                            |    | February | WBS Layou   | 11 |    |    | March 2 | 018   |              |              | Δι | pril 2018 | 12-Apr-18 09: |
|-----------------|-----------------------------------------------------------------------------------------------------------------------------------------------------|----|----------|-------------|----|----|----|---------|-------|--------------|--------------|----|-----------|---------------|
| y ID            | Activity Name                                                                                                                                       | 04 | 11       | 18          | 3  | 2