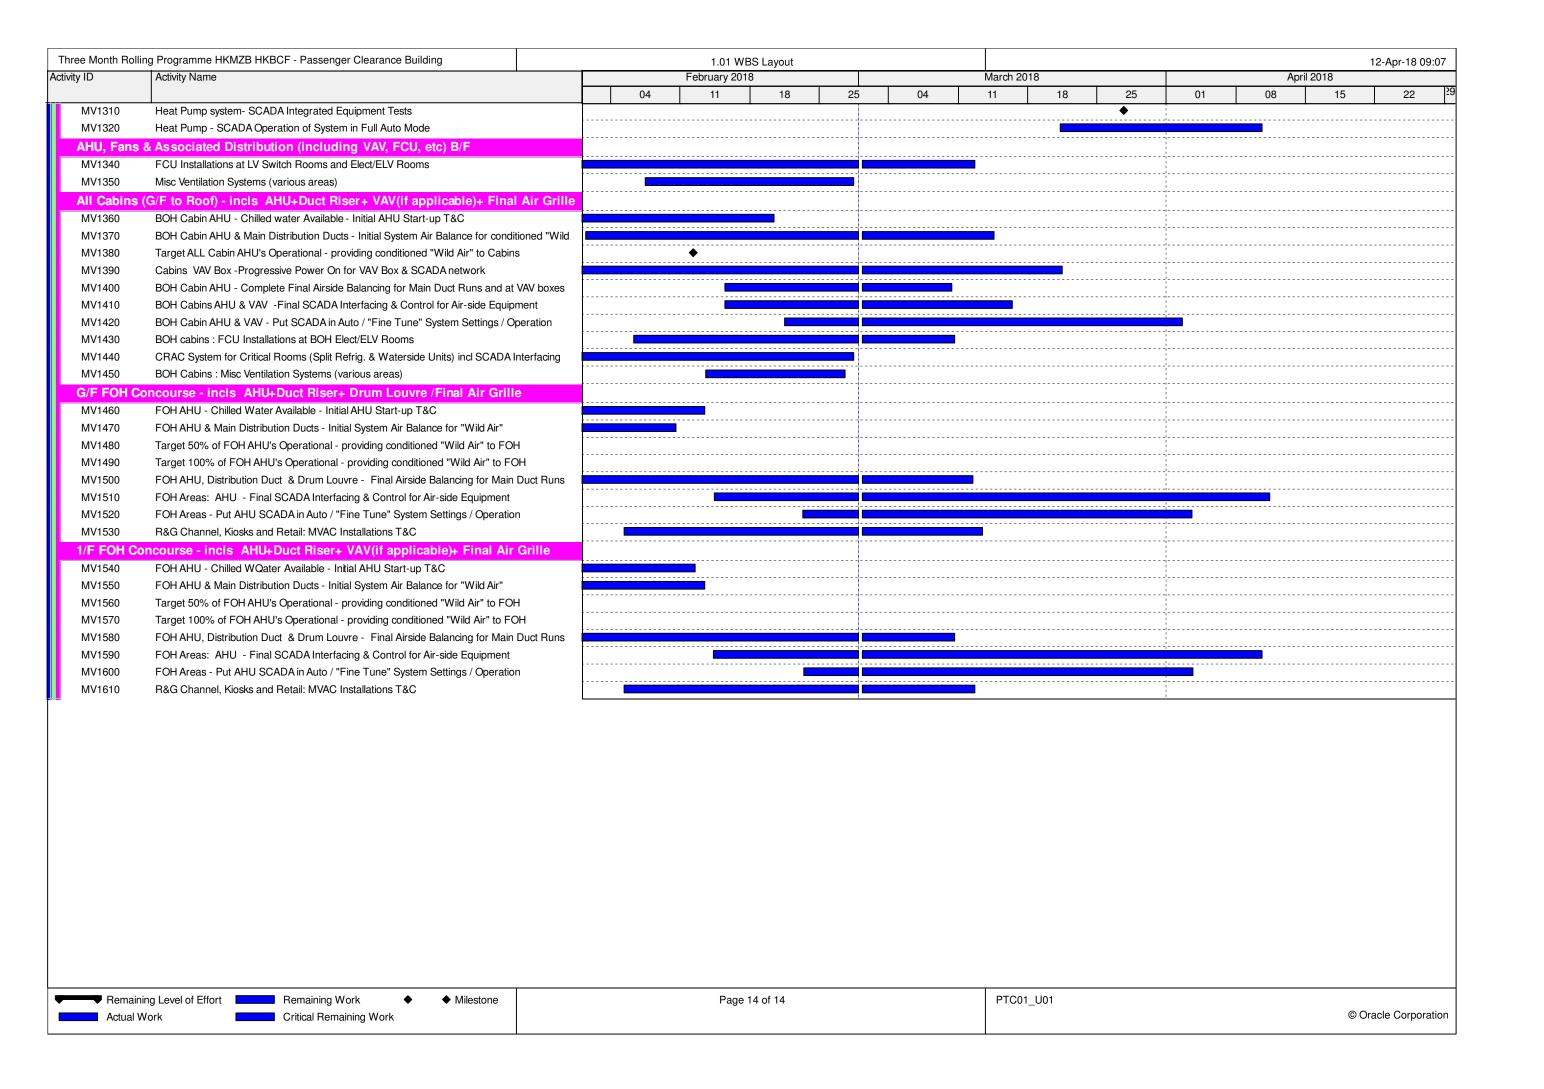

A Functional Testing                                             |                        |                  |                      |               |        |               |             |    |          |    |           |              |
| MV1300           | Heat Pump - SCADA Heat PumpStart-up/Shut Down Programme Checking                        |                        |                  |                      |               |        |               |             |    |          |    |           |              |
|                  |                                                                                         |                        |                  |                      |               |        |               |             |    |          |    |           |              |