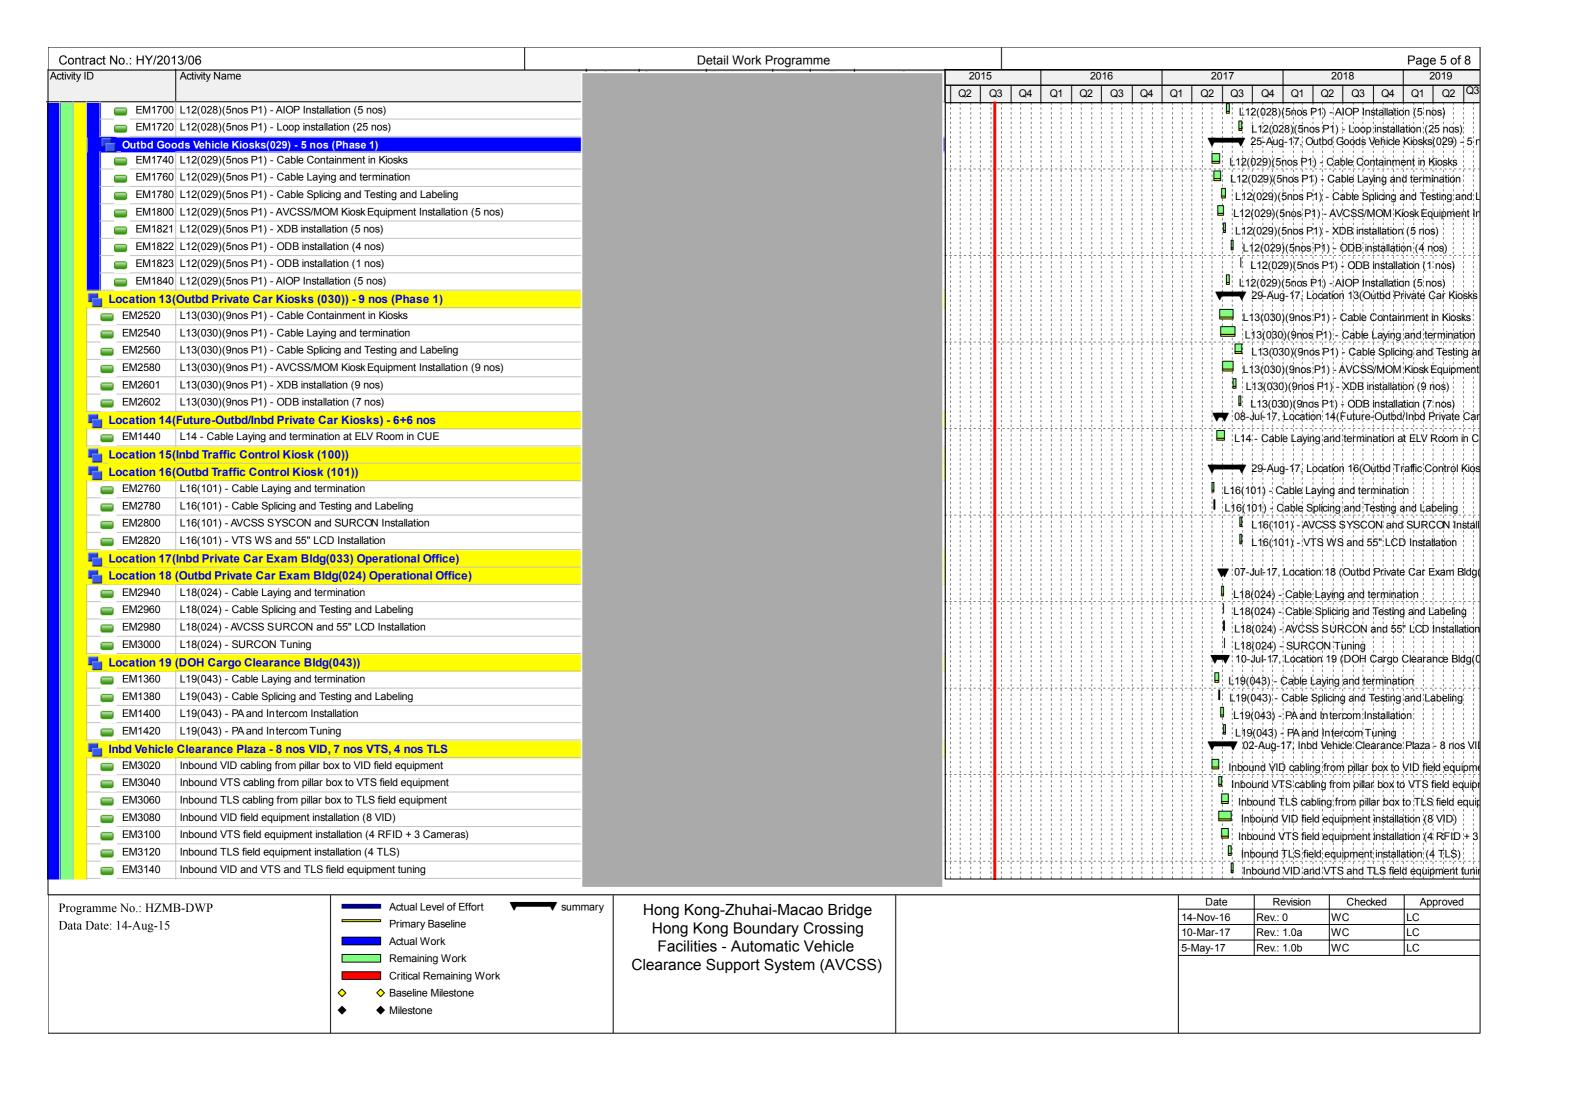

al Testing                                             |                        |                  |                      |               |        |               |             |    |          |    |           |              |
| MV1300           | Heat Pump - SCADA Heat PumpStart-up/Shut Down Programme Checking                        |                        |                  |                      |               |        |               |             |    |          |    |           |              |
|                  |                                                                                         |                        |                  |                      |               |        |               |             |    |          |    |           |              |