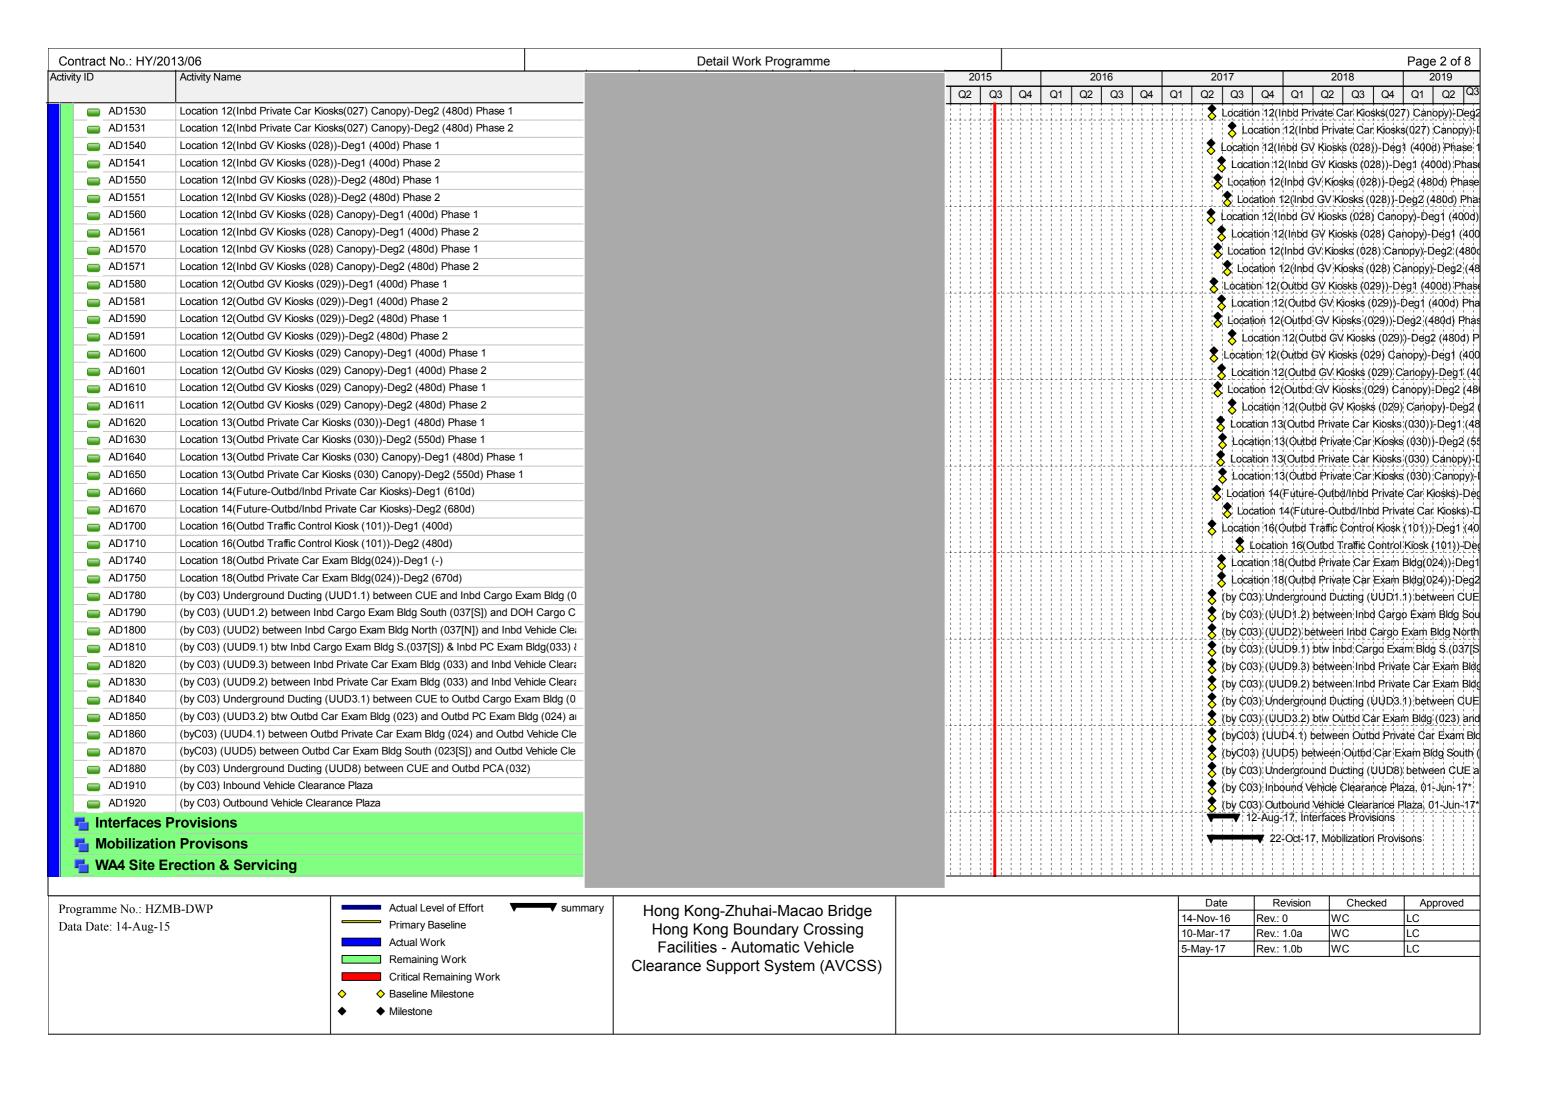

nctional Testing                                             |                        |                  |                      |               |        |               |             |    |          |    |           |              |
| MV1300           | Heat Pump - SCADA Heat PumpStart-up/Shut Down Programme Checking                        |                        |                  |                      |               |        |               |             |    |          |    |           |              |
|                  |                                                                                         |                        |                  |                      |               |        |               |             |    |          |    |           |              |