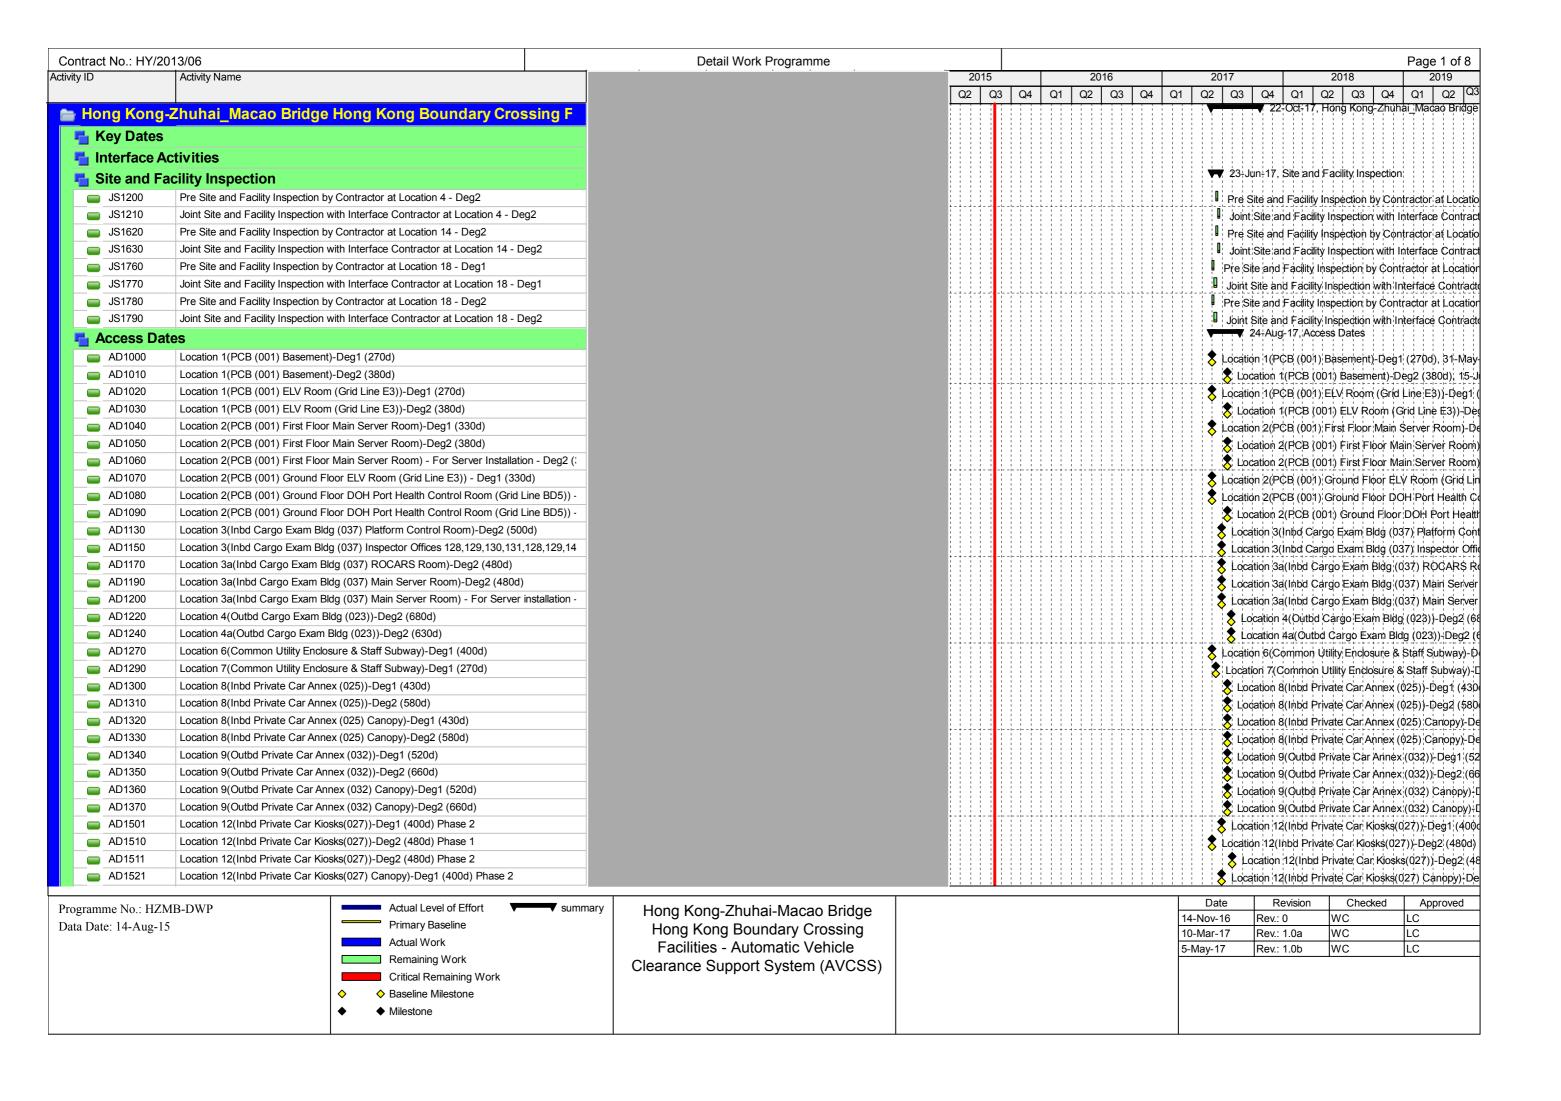

Functional Testing                                             |                        |                  |                      |               |        |               |             |    |          |    |           |              |
| MV1300           | Heat Pump - SCADA Heat PumpStart-up/Shut Down Programme Checking                        |                        |                  |                      |               |        |               |             |    |          |    |           |              |
|                  |                                                                                         |                        |                  |                      |               |        |               |             |    |          |    |           |              |