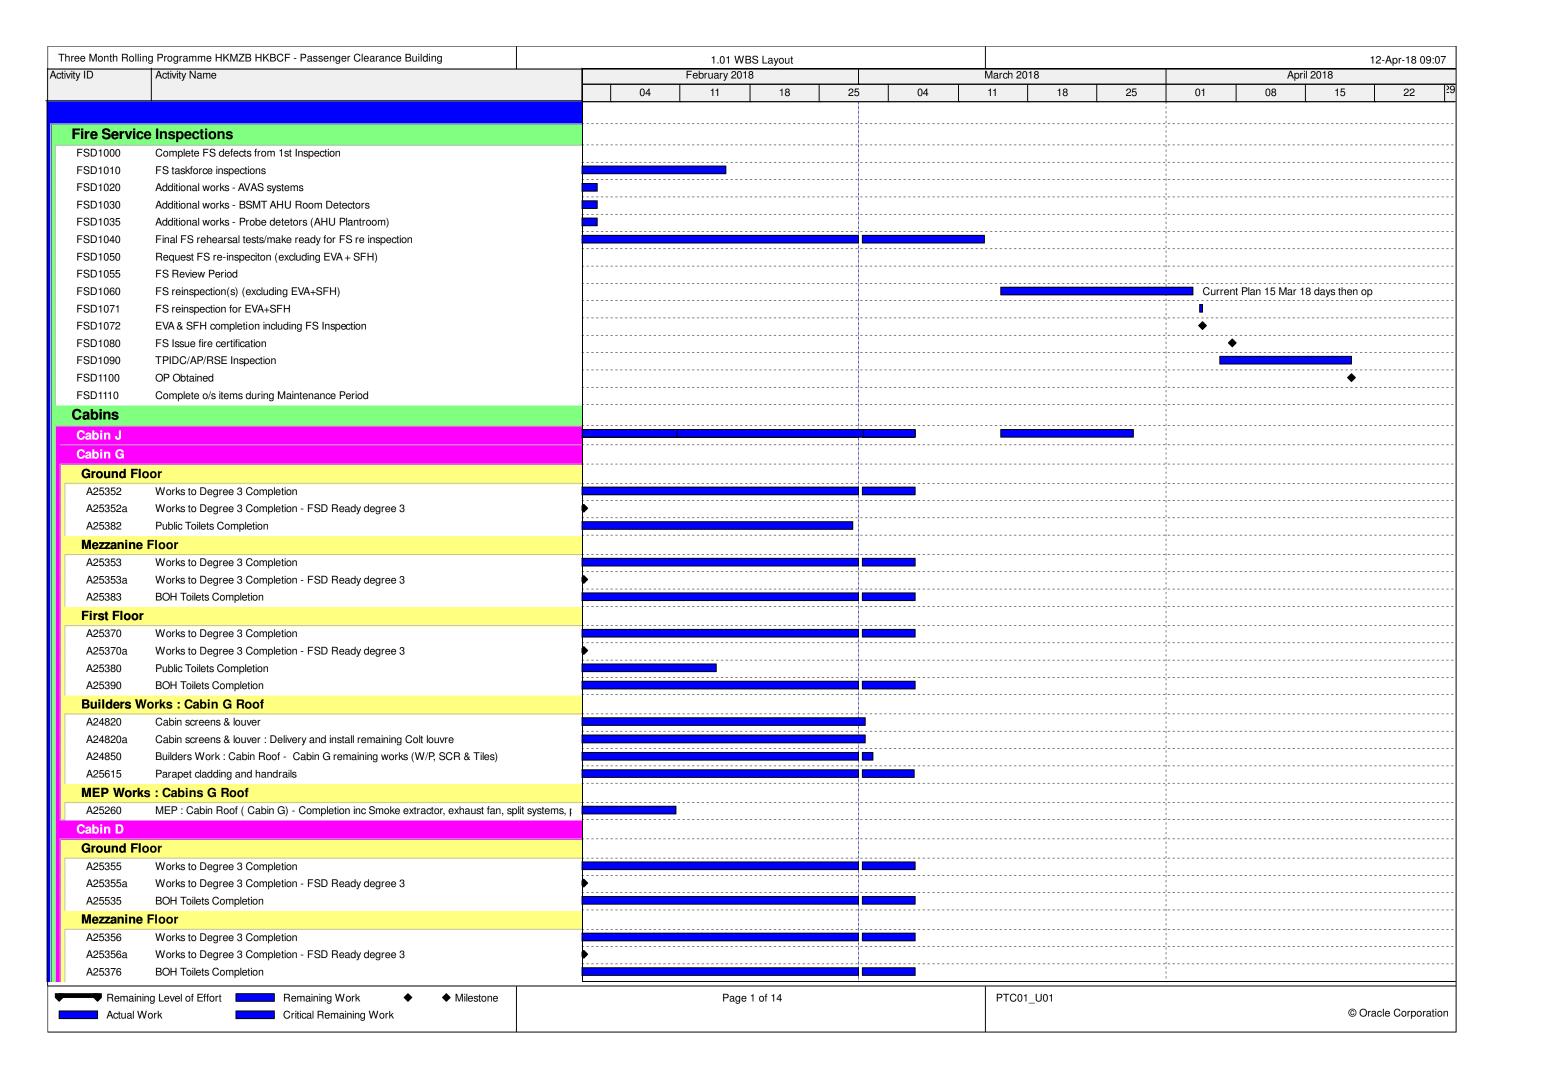

|                    | ing Programme HKMZB HKBCF - Passenger Clearance Building                              |        | 1.01 WBS L    | .ayout |    |             | Marala  | 0010 |             |                | ^ | pril 2010       | 12-Apr-18 09: |
|--------------------|---------------------------------------------------------------------------------------|--------|---------------|--------|----|-------------|---------|------|-------------|----------------|---|-----------------|---------------|
| y ID               | Activity Name                                                                         | 04     | February 2018 | 18     | 25 | 04          | March 2 | 18   | 25          | 01             | A | pril 2018<br>15 | 22            |
| First Floor        | r