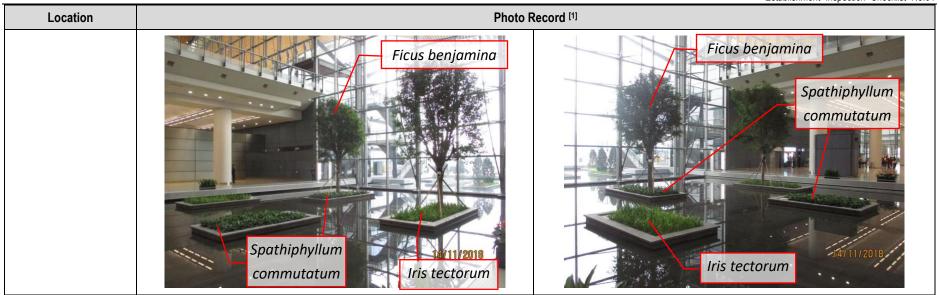

| 3    | Planting in Outdoor Planters of Passenger Clearance Building                                                                                                                                                                                                       | N/A or not             | Yes         | No | Remarks /           |
|------|--------------------------------------------------------------------------------------------------------------------------------------------------------------------------------------------------------------------------------------------------------------------|------------------------|-------------|----|---------------------|
| 3.1  | Is watering provided to all plants to ensure satisfactory growth and health (manual and automatic irrigation)?                                                                                                                                                     | observed               | $\boxtimes$ |    | Photo<br>Remark [1] |
| 3.2  | Are tree stakes, guys and ties provided properly for safety and avoid chaffing of bark?                                                                                                                                                                            |                        | $\boxtimes$ |    | Remark [1]          |
| 3.3  | Are trees or limb overhanging branches pruned?                                                                                                                                                                                                                     |                        | $\boxtimes$ |    | Remark [1]          |
| 3.4  | After exceptional weather conditions, are proper action implemented to replace dead plants, repair damaged plants, bed in all plants that have blown over, firm up all other plants and immediately thereafter, remove dead plants and plant debris from the site? |                        |             |    | Remark [1]          |
| 3.5  | Are litter and debris removed?                                                                                                                                                                                                                                     |                        | $\boxtimes$ |    | Remark [1]          |
| 3.6  | Are planting areas matched with the approved landscape plan?                                                                                                                                                                                                       |                        | $\boxtimes$ |    | Remark [1]          |
| 3.7  | Is planting pattern matched with the approved landscape plan?                                                                                                                                                                                                      |                        | $\boxtimes$ |    | Remark [1]          |
| 3.8  | Are planting locations and spacing matched with the approved landscape plan?                                                                                                                                                                                       |                        | $\boxtimes$ |    | Remark [1]          |
| 3.9  | Are the planting species on site matched with Figure 3.6 of the approved landscape plan?                                                                                                                                                                           |                        | $\boxtimes$ |    | Remark [1]          |
| 3.10 | Are the plants in satisfied condition?                                                                                                                                                                                                                             |                        | $\boxtimes$ |    | Remark [1]          |
|      |                                                                                                                                                                                                                                                                    |                        |             | ·  |                     |
|      |                                                                                                                                                                                                                                                                    |                        |             |    |                     |
| 4    | Planting in Indoor Planters of Passenger Clearance Building                                                                                                                                                                                                        | N/A or not<br>observed | Yes         | No | Remarks /<br>Photo  |
| 4.1  | Is watering provided to all plants to ensure satisfactory growth and health (manual and automatic irrigation)?                                                                                                                                                     |                        | $\boxtimes$ |    | Remark [1]          |
| 4.2  | Are tree stakes, guys and ties provided properly for safety and avoid chaffing of bark?                                                                                                                                                                            |                        | $\boxtimes$ |    | Remark [1]          |
| 4.3  | Are trees or limb overhanging branches pruned?                                                                                                                                                                                                                     |                        | $\boxtimes$ |    | Remark [1]          |
| 4.4  | After exceptional weather conditions, are proper action implemented to replace dead plants, repair damaged plants, bed in all plants that have blown over, firm up all other plants and immediately thereafter, remove dead plants and plant debris from the site? |                        |             |    | Remark [1]          |
| 4.5  | Are litter and debris removed?                                                                                                                                                                                                                                     |                        | $\boxtimes$ |    | Remark [1]          |
| 4.6  | Are planting areas matched with the approved landscape plan?                                                                                                                                                                                                       |                        | $\boxtimes$ |    | Remark [1]          |
| 4.7  | Is planting pattern matched with the approved landscape plan?                                                                                                                                                                                                      |                        | $\boxtimes$ |    | Remark [1]          |
| 4.8  | Are planting locations and spacing matched with the approved landscape plan?                                                                                                                                                                                       |                        | $\boxtimes$ |    | Remark [1]          |
| 4.9  | Are the planting species on site matched with Figure 3.6 of the approved landscape plan?                                                                                                                                                                           |                        | $\boxtimes$ |    | Remark [1]          |
| 4.10 | Are the plants in satisfied condition?                                                                                                                                                                                                                             |                        |             |    | Remark [1]          |
|      |                                                                                                                                                                                                                                                                    |                        |             |    |                     |
| 10   | General Document                                                                                                                                                                                                                                                   | N/A or not observed    | Yes         | No | Remarks /<br>Photo  |
| 11.1 | Are the records of watering, fertilizing, weeding, pruning and mowing kept for checking?                                                                                                                                                                           |                        | $\boxtimes$ |    | Remark [1]          |
|      |                                                                                                                                                                                                                                                                    |                        |             |    |                     |