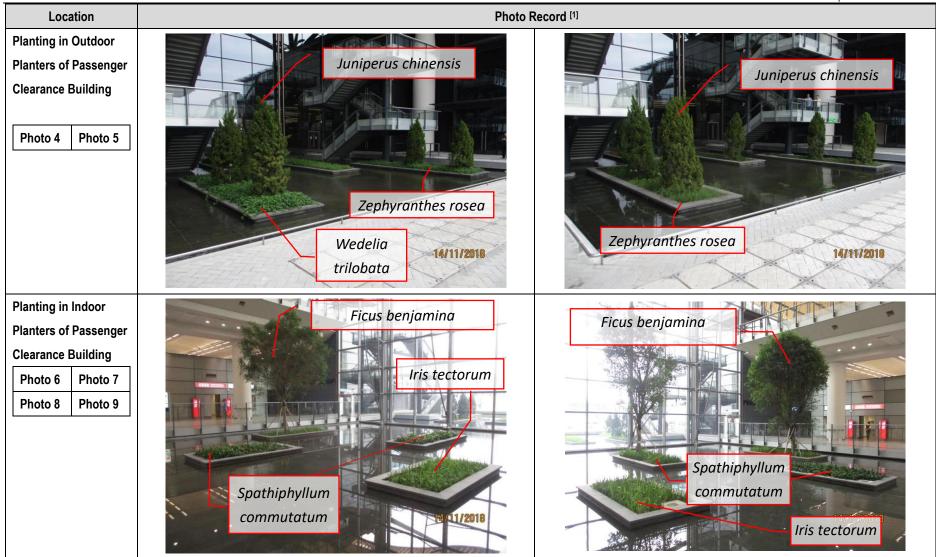

| 3    | Planting in Outdoor Planters of Passenger Clearance Building                                                                                                                                                                                                       | N/A or not             | Yes         | No | Remarks /           |
|------|--------------------------------------------------------------------------------------------------------------------------------------------------------------------------------------------------------------------------------------------------------------------|------------------------|-------------|----|---------------------|
| 3.1  | Is watering provided to all plants to ensure satisfactory growth and health (manual and automatic irrigation)?                                                                                                                                                     | observed               | $\boxtimes$ |    | Photo<br>Remark [1] |
| 3.2  | Are tree stakes, guys and ties provided properly for safety and avoid chaffing of bark?                                                                                                                                                                            |                        | $\boxtimes$ |    | Remark [1]          |
| 3.3  | Are trees or limb overhanging branches pruned?                                                                                                                                                                                                                     |                        | $\boxtimes$ |    | Remark [1]          |
| 3.4  | After exceptional weather conditions, are proper action implemented to replace dead plants, repair damaged plants, bed in all plants that have blown over, firm up all other plants and immediately thereafter, remove dead plants and plant debris from the site? |                        |             |    | Remark [1]          |
| 3.5  | Are litter and debris removed?                                                                                                                                                                                                                                     |                        | $\boxtimes$ |    | Remark [1]          |
| 3.6  | Are planting areas matched with the approved landscape plan?                                                                                                                                                                                                       |                        | $\boxtimes$ |    | Remark [1]          |
| 3.7  | Is planting pattern matched with the approved landscape plan?                                                                                                                                                                                                      |                        | $\boxtimes$ |    | Remark [1]          |
| 3.8  | Are planting locations and spacing matched with the approved landscape plan?                                                                                                                                                                                       |                        | $\boxtimes$ |    | Remark [1]          |
| 3.9  | Are the planting species on site matched with Figure 3.6 of the approved landscape plan?                                                                                                                                                                           |                        | $\boxtimes$ |    | Remark [1]          |
| 3.10 | Are the plants in satisfied condition?                                                                                                                                                                                                                             |                        | $\boxtimes$ |    | Remark [1]          |
|      |                                                                                                                                                                                                                                                                    |                        |             | ·  |                     |
|      |                                                                                                                                                                                                                                                                    |                        |             |    |                     |
| 4    | Planting in Indoor Planters of Passenger Clearance Building                                                                                                                                                                                                        | N/A or not<br>observed | Yes         | No | Remarks /<br>Photo  |
| 4.1  | Is watering provided to all plants to ensure satisfactory growth and health (manual and automatic irrigation)?                                                                                                                                                     |                        | $\boxtimes$ |    | Remark [1]          |
| 4.2  | Are tree stakes, guys and ties provided properly for safety and avoid chaffing of bark?                                                                                                                                                                            |                        | $\boxtimes$ |    | Remark [1]          |
| 4.3  | Are trees or limb overhanging branches pruned?                                                                                                                                                                                                                     |                        | $\boxtimes$ |    | Remark [1]          |
| 4.4  | After exceptional weather conditions, are proper action implemented to replace dead plants, repair damaged plants, bed in all plants that have blown over, firm up all other plants and immediately thereafter, remove dead plants and plant debris from the site? |                        |             |    | Remark [1]          |
| 4.5  | Are litter and debris removed?                                                                                                                                                                                                                                     |                        | $\boxtimes$ |    | Remark [1]          |
| 4.6  | Are planting areas matched with the approved landscape plan?                                                                                                                                                                                                       |                        | $\boxtimes$ |    | Remark [1]          |
| 4.7  | Is planting pattern matched with the approved landscape plan?                                                                                                                                                                                                      |                        | $\boxtimes$ |    | Remark [1]          |
| 4.8  | Are planting locations and spacing matched with the approved landscape plan?                                                                                                                                                                                       |                        | $\boxtimes$ |    | Remark [1]          |
| 4.9  | Are the planting species on site matched with Figure 3.6 of the approved landscape plan?                                                                                                                                                                           |                        | $\boxtimes$ |    | Remark [1]          |
| 4.10 | Are the plants in satisfied condition?                                                                                                                                                                                                                             |                        |             |    | Remark [1]          |
|      |                                                                                                                                                                                                                                                                    |                        |             |    |                     |
| 10   | General Document                                                                                                                                                                                                                                                   | N/A or not observed    | Yes         | No | Remarks /<br>Photo  |
| 11.1 | Are the records of watering, fertilizing, weeding, pruning and mowing kept for checking?                                                                                                                                                                           |                        | $\boxtimes$ |    | Remark [1]          |
|      |                                                                                                                                                                                                                                                                    |                        |             |    |                     |