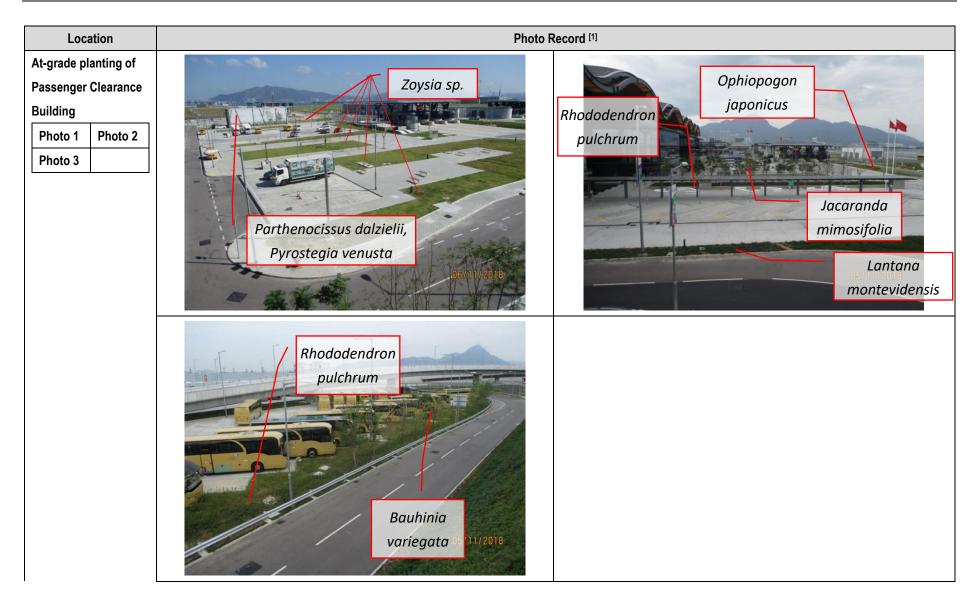

**Covering Period:** No.01: 24 Oct 2018 to 23 Dec 2018 Reported By: Keith Chau Time: Weather Condition: \_\_\_ Yes No N/A or not Remarks / 1 At-grade planting west of Passenger Clearance Building observed Photo 1.1 Is watering provided to all plants to ensure satisfactory growth and health  $\boxtimes$ Remark [1] (manual and automatic irrigation)? 1.2 Are tree stakes, guys and ties provided properly for safety and avoid  $\times$ Remark [1] chaffing of bark? 1.3 Are trees or limb overhanging branches pruned?  $\boxtimes$ Remark [1] 1.4 After exceptional weather conditions, are proper action implemented to  $\boxtimes$ Remark [1] replace dead plants, repair damaged plants, bed in all plants that have blown over, firm up all other plants and immediately thereafter, remove dead plants and plant debris from the site? 1.5 Are litter and debris removed?  $\times$ Remark [1] 1.6 Are planting areas matched with the approved landscape plan?  $\times$ Remark [1] 1.7 Is planting pattern matched with the approved landscape plan?  $\boxtimes$ Remark [1] 1.8 Are planting locations and spacing matched with the approved landscape  $\boxtimes$ Remark [1] 1.9 Are the planting species on site matched with Figure 3.6 of the approved  $\boxtimes$ Remark [1] landscape plan? 1.10 Are the plants in satisfied condition?  $\boxtimes$ Remark [1] N/A or not Yes No Remarks / 2 At-grade planting east of Passenger Clearance Building observed Photo 2.1 Is watering provided to all plants to ensure satisfactory growth and health  $\boxtimes$ Remark [1] (manual and automatic irrigation)? 2.2 Are tree stakes, guvs and ties provided properly for safety and avoid  $\boxtimes$ Remark [1] chaffing of bark? 2.3 Are trees or limb overhanging branches pruned?  $\boxtimes$ Remark [1] 2.4 After exceptional weather conditions, are proper action implemented to П  $\boxtimes$ П Remark [1] replace dead plants, repair damaged plants, bed in all plants that have blown over, firm up all other plants and immediately thereafter, remove dead plants and plant debris from the site? 2.5 Are litter and debris removed?  $\times$ Remark [1] 2.6 Are planting areas matched with the approved landscape plan? XRemark [1] 2.7 Is planting pattern matched with the approved landscape plan?  $\boxtimes$ Remark [1] 2.8 Are planting locations and spacing matched with the approved landscape XRemark [1] plan? 2.9 Are the planting species on site matched with Figure 3.6 of the approved  $\boxtimes$ Remark [1] landscape plan? 2.10 Are the plants in satisfied condition? XRemark [1]