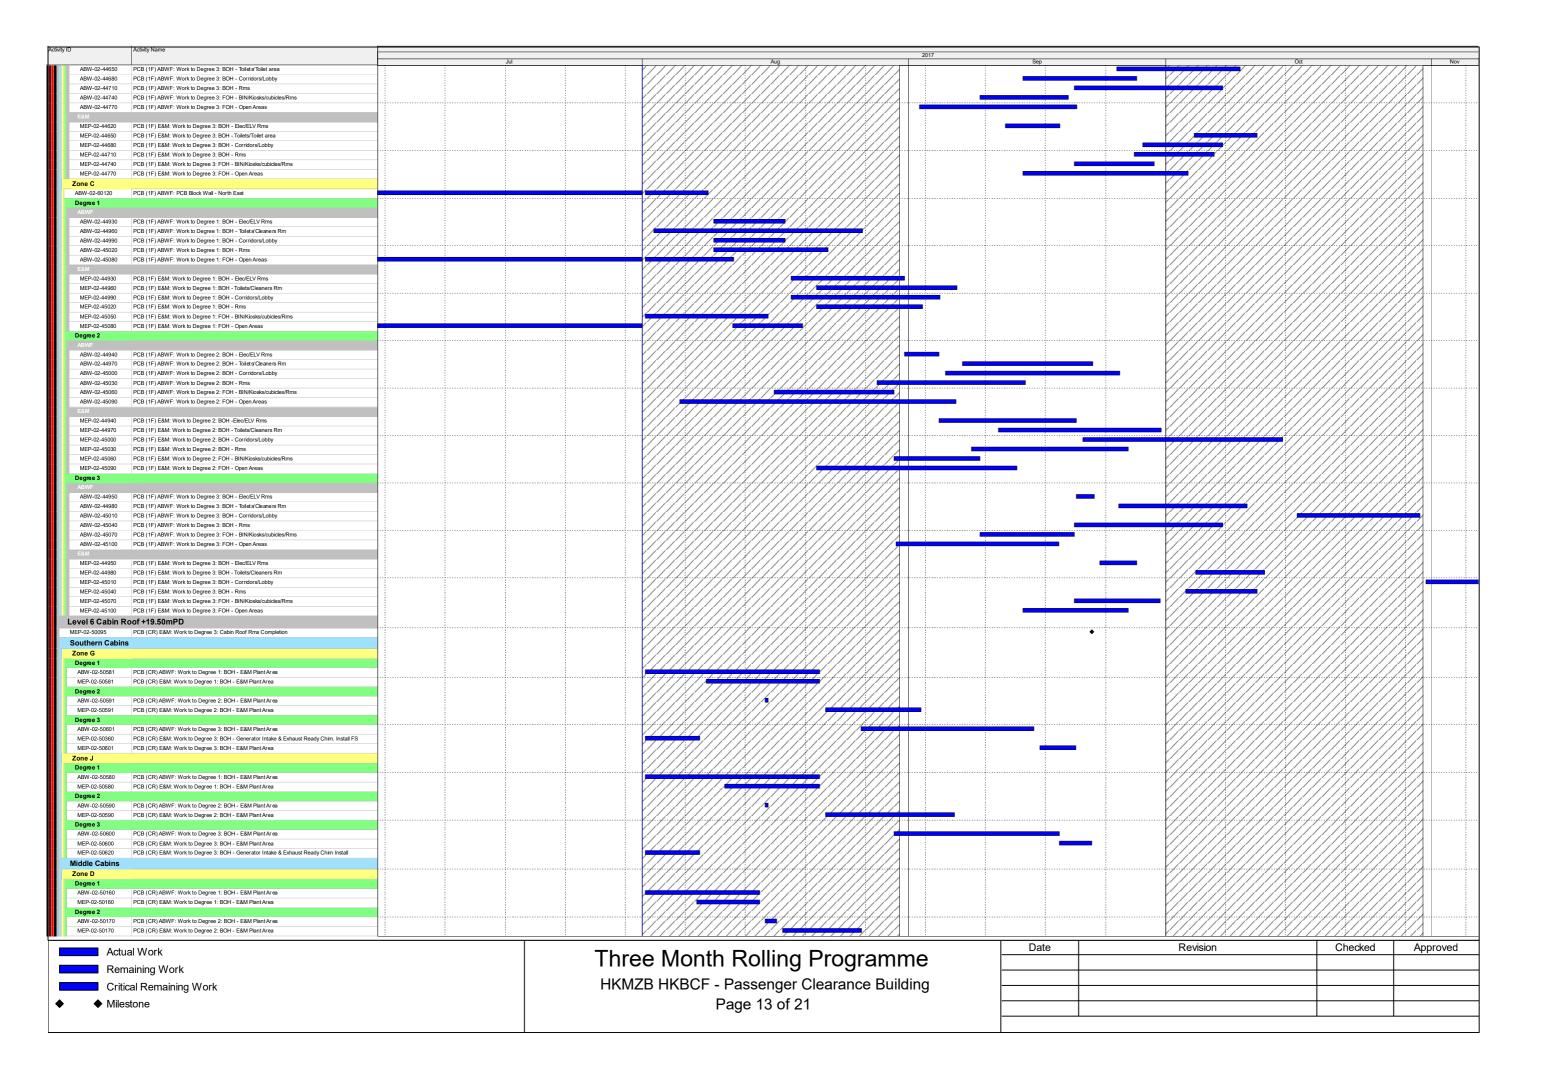

Critical Remaining Work Milestone

HKMZB HKBCF - Passenger Clearance Building Page 5 of 21

| Date | Revision | Checked | Approved |
|------|----------|---------|----------|
|      |          |         |          |
|      |          |         |          |
|      |          |         |          |
|      |          |         |          |
|      |          |         |          |