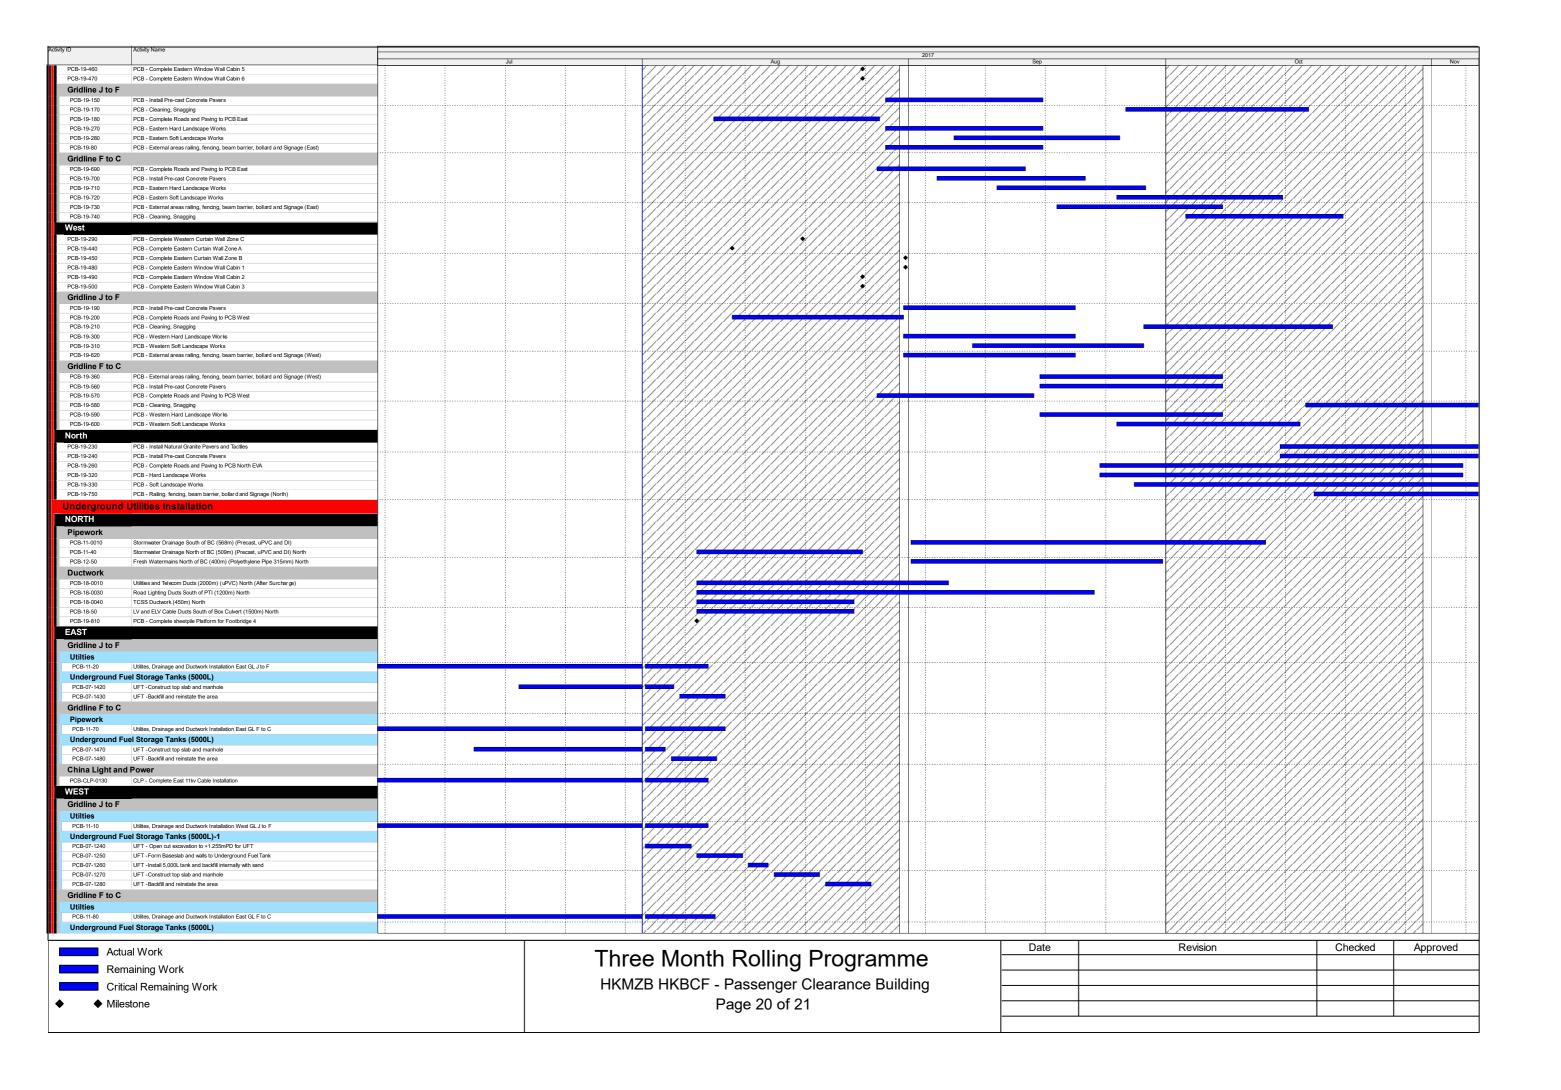

| Activity ID                | Activity Name                                                            | 2017  |      |                                                |          |        |   |                                              |                                        |          |
|----------------------------|--------------------------------------------------------------------------|-------|------|------------------------------------------------|----------|--------|---|----------------------------------------------|----------------------------------------|----------|
|                            |                                                                          | Jul   |      | Aug 2017                                       |          | Sep    |   | Oct                                          |                                        | Nov      |
| PCB-07-1310<br>PCB-07-1320 | UFT -Install 5,000L tank and backfill internally with sand               |       |      | 77 / <u>//////////////////////////////////</u> |          |        |   |                                              |                                        | 4//      |
| PCB-07-1320                | UFT -Construct top slab and manhole UFT -Backfill and reinstate the area | 1 : : |      |                                                |          |        |   | ///////////////////////////////////////      |                                        | 7/1 : 1  |
| China Light and            |                                                                          |       |      |                                                |          |        |   |                                              |                                        | ///      |
| PCB-CLP-070                | CLP - Complete West 11kv Cable Instalation                               |       |      |                                                |          | ······ | : | <i>/////////////////////////////////////</i> | ////////////////////////////////////// |          |
|                            |                                                                          |       |      |                                                |          |        |   |                                              |                                        |          |
|                            | al Work                                                                  |       | Thre | ee Month Rolling Programme                     |          | Date   |   | Revision                                     | Checked                                | Approved |
|                            | naining Work                                                             |       | 1    |                                                | <u> </u> |        |   |                                              |                                        |          |
|                            | cal Remaining Work                                                       |       | HKM2 | ZB HKBCF - Passenger Clearance Building        | <u> </u> |        |   |                                              |                                        |          |
|                            |                                                                          |       |      | Dans 04 of 04                                  | <u> </u> |        |   |                                              |                                        |          |
| ◆ Miles                    | stone                                                                    |       | 1    | Page 21 of 21                                  |          |        |   |                                              |                                        |          |
|                            |                                                                          |       | 1    | •                                              | _        |        |   |                                              |                                        |          |