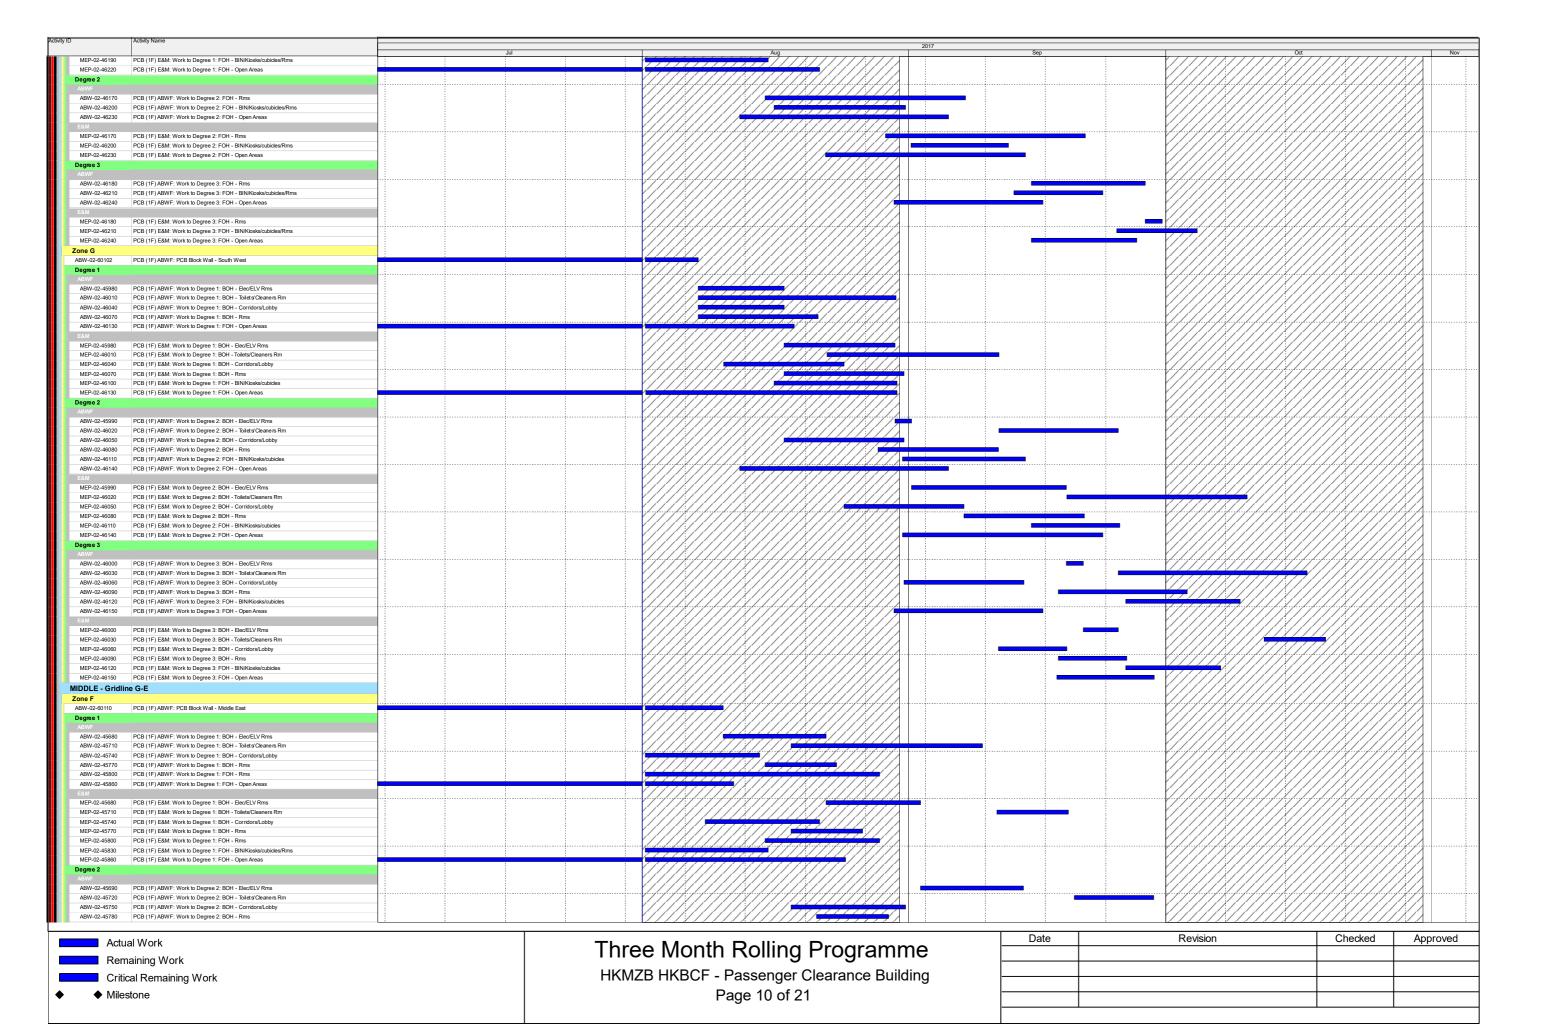

| Activity ID                | Activity Name                                                            | 2017  |      |                                                |          |        |   |                                              |                                        |          |
|----------------------------|--------------------------------------------------------------------------|-------|------|------------------------------------------------|----------|--------|---|----------------------------------------------|----------------------------------------|----------|
|                            |                                                                          | Jul   |      | Aug 2017                                       |          | Sep    |   | Oct                                          |                                        | Nov      |
| PCB-07-1310<br>PCB-07-1320 | UFT -Install 5,000L tank and backfill internally with sand               |       |      | 77 / <u>//////////////////////////////////</u> |          |        |   |                                              |                                        | 4//      |
| PCB-07-1320                | UFT -Construct top slab and manhole UFT -Backfill and reinstate the area | 1 : : |      |                                                |          |        |   | ///////////////////////////////////////      |                                        | 7/1 : 1  |
| China Light and            |                                                                          |       |      |                                                |          |        |   |                                              |                                        | ///      |
| PCB-CLP-070                | CLP - Complete West 11kv Cable Instalation                               |       |      |                                                |          | ······ | : | <i>/////////////////////////////////////</i> | ////////////////////////////////////// |          |
|                            |                                                                          |       |      |                                                |          |        |   |                                              |                                        |          |
|                            | al Work                                                                  |       | Thre | ee Month Rolling Programme                     |          | Date   |   | Revision                                     | Checked                                | Approved |
|                            | naining Work                                                             |       | 1    |                                                | <u> </u> |        |   |                                              |                                        |          |
|                            | cal Remaining Work                                                       |       | HKM2 | ZB HKBCF - Passenger Clearance Building        | <u> </u> |        |   |                                              |                                        |          |
|                            |                                                                          |       |      | Dans 04 of 04                                  | <u> </u> |        |   |                                              |                                        |          |
| ◆ Miles                    | stone                                                                    |       | 1    | Page 21 of 21                                  |          |        |   |                                              |                                        |          |
|                            |                                                                          |       | 1    | •                                              | _        |        |   |                                              |                                        |          |