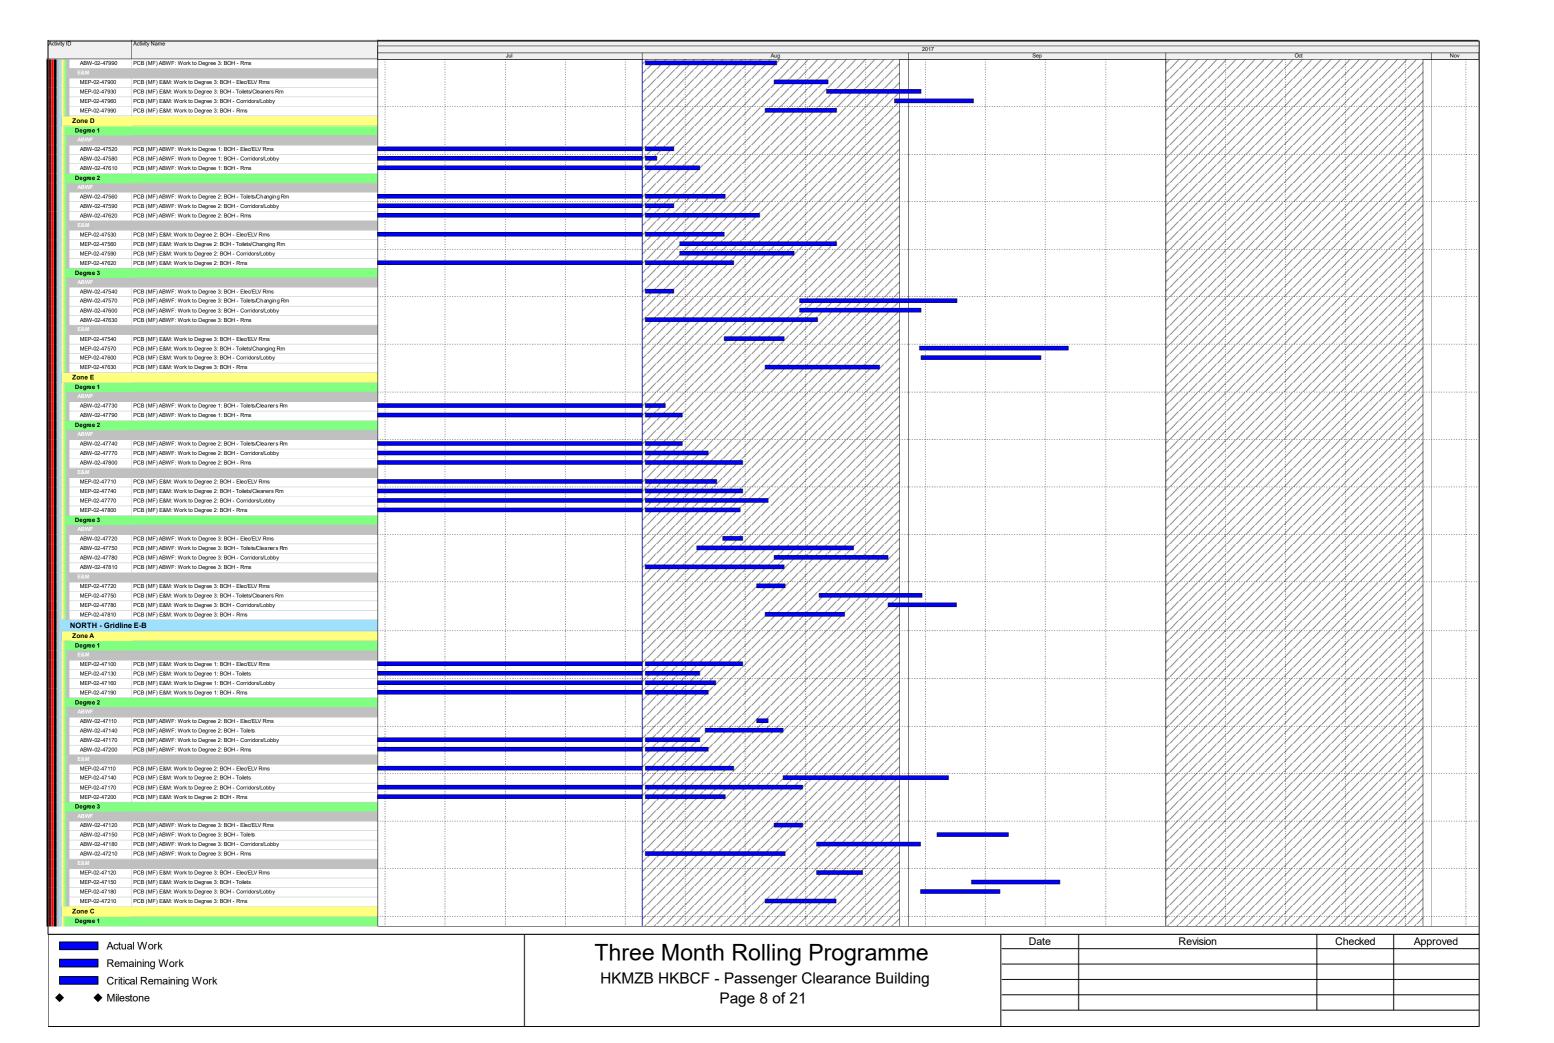

Critical Remaining Work Milestone

HKMZB HKBCF - Passenger Clearance Building Page 5 of 21

| Date | Revision | Checked | Approved |
|------|----------|---------|----------|
|      |          |         |          |
|      |          |         |          |
|      |          |         |          |
|      |          |         |          |
|      |          |         |          |