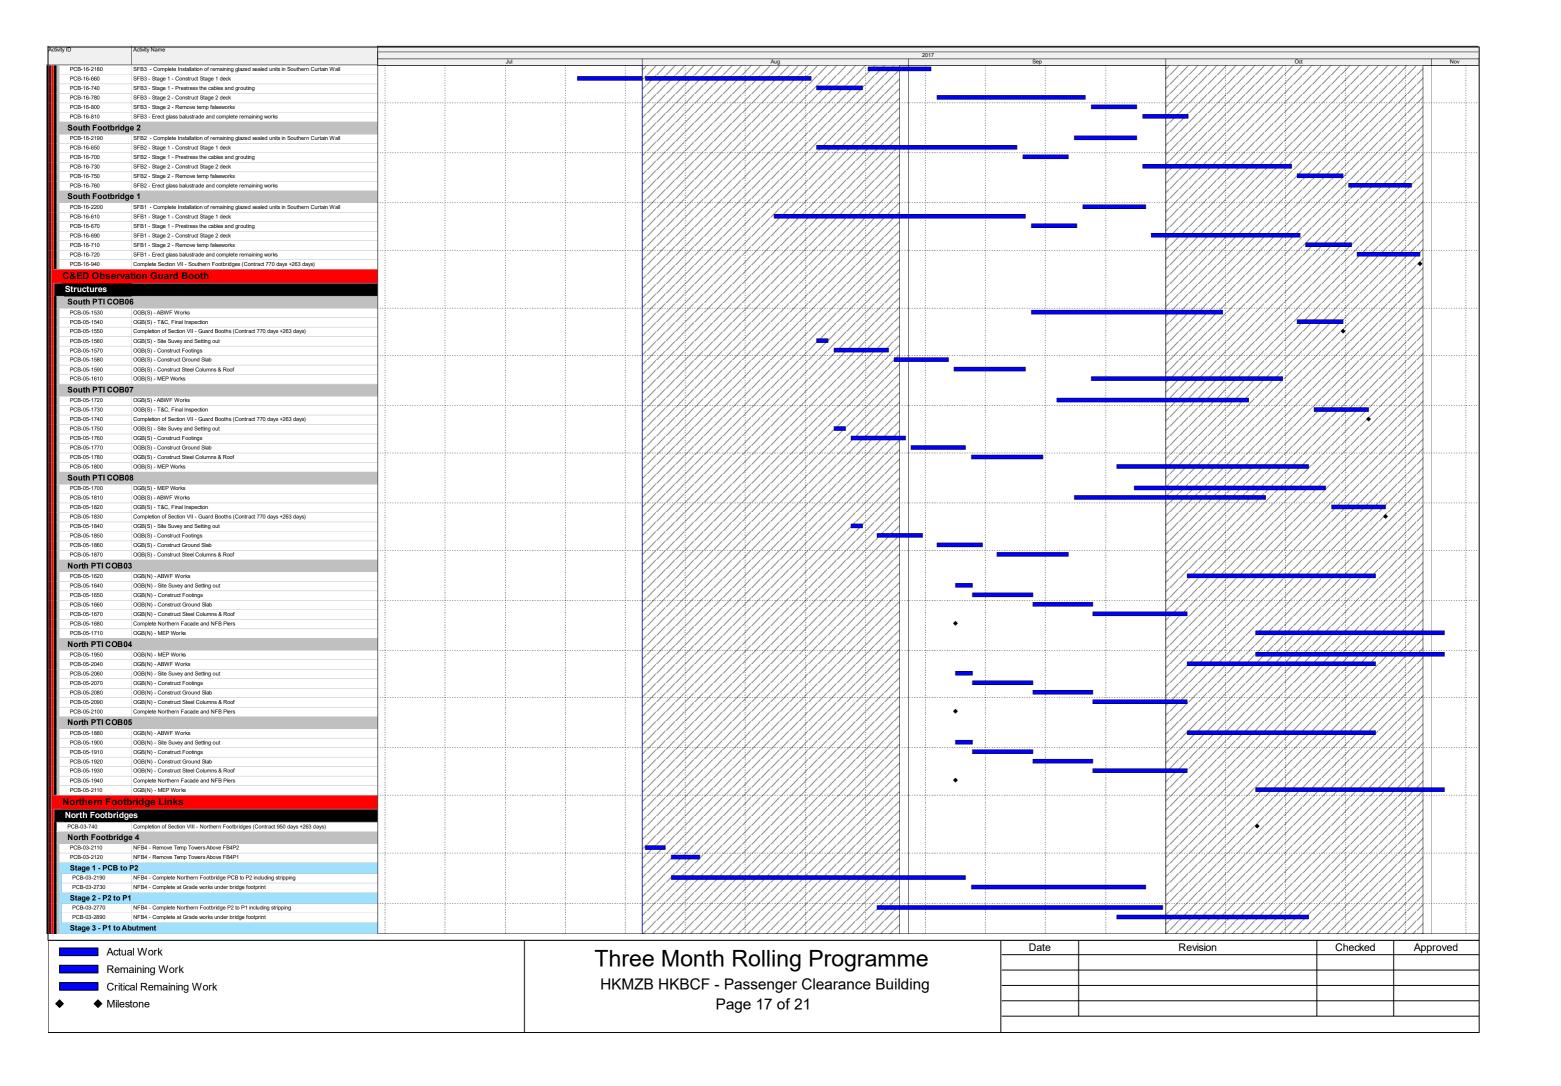

Critical Remaining Work Milestone

HKMZB HKBCF - Passenger Clearance Building Page 5 of 21

| Date | Revision | Checked | Approved |
|------|----------|---------|----------|
|      |          |         |          |
|      |          |         |          |
|      |          |         |          |
|      |          |         |          |
|      |          |         |          |































| Activity ID                | Activity Name                                                            | 2017  |      |                                                |          |        |   |                                              |                                        |          |
|----------------------------|--------------------------------------------------------------------------|-------|------|------------------------------------------------|----------|--------|---|----------------------------------------------|----------------------------------------|----------|
|                            |                                                                          | Jul   |      | Aug 2017                                       |          | Sep    |   | Oct