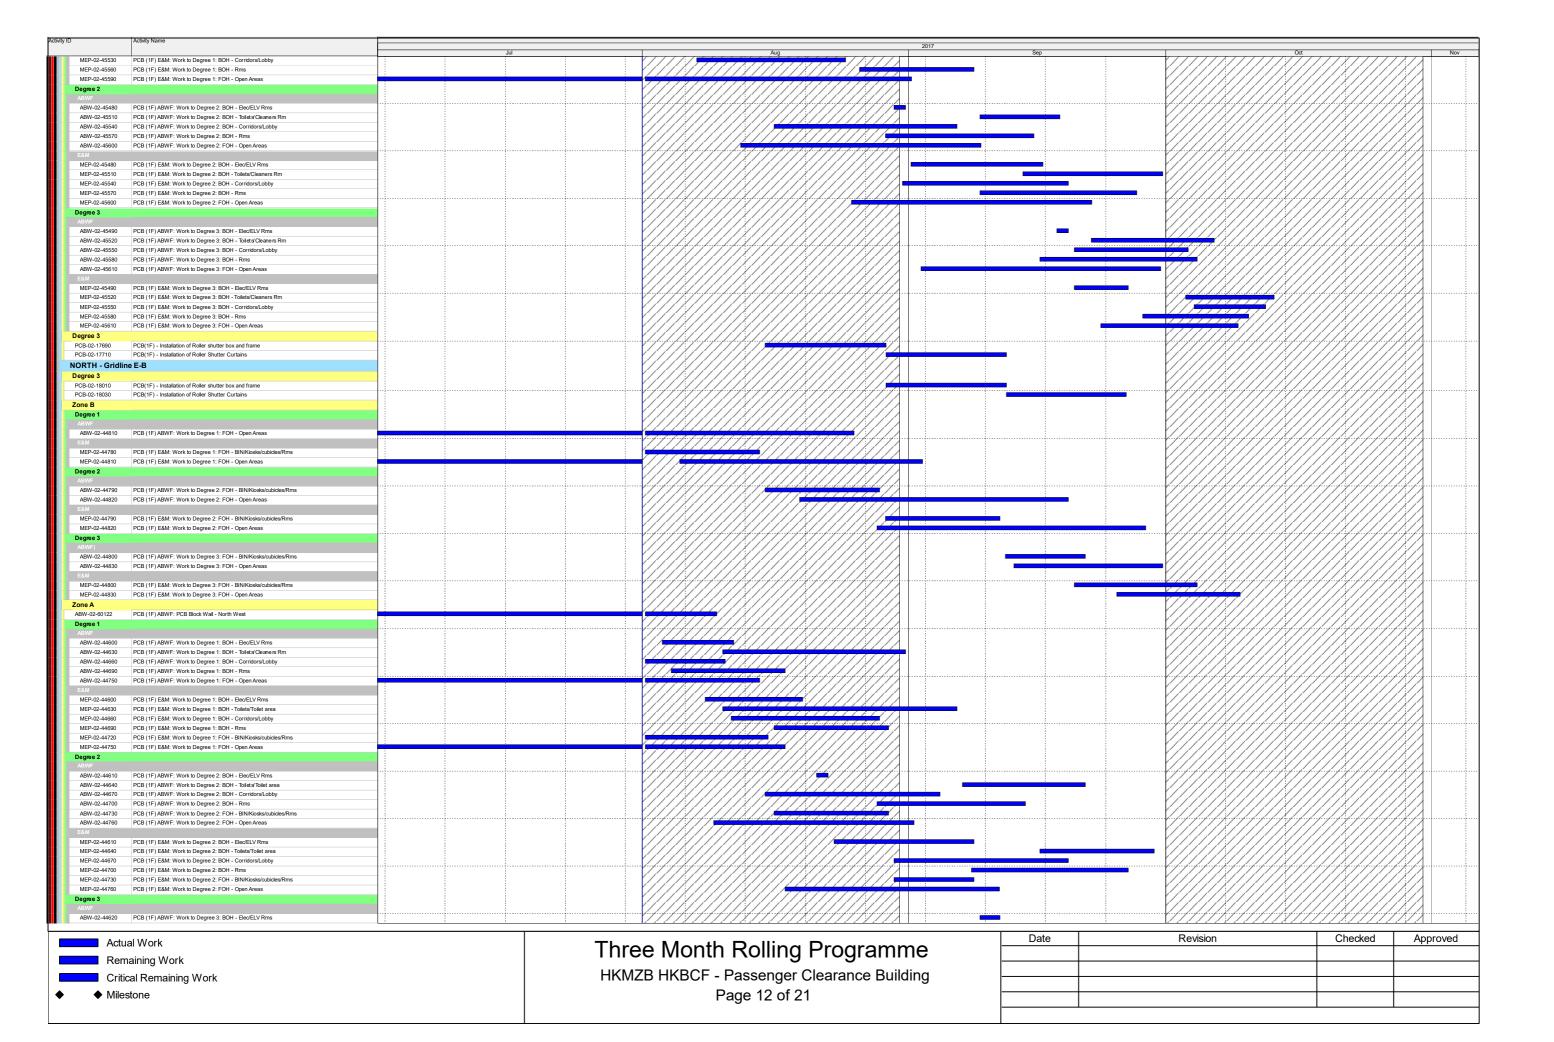

| Activity ID                | Activity Name                                                            | 2017  |      |                                                |          |        |   |                                              |                                        |          |
|----------------------------|--------------------------------------------------------------------------|-------|------|------------------------------------------------|----------|--------|---|----------------------------------------------|----------------------------------------|----------|
|                            |                                                                          | Jul   |      | Aug 2017                                       |          | Sep    |   | Oct                                          |                                        | Nov      |
| PCB-07-1310<br>PCB-07-1320 | UFT -Install 5,000L tank and backfill internally with sand               |       |      | 77 / <u>//////////////////////////////////</u> |          |        |   |                                              |                                        | 4//      |
| PCB-07-1320                | UFT -Construct top slab and manhole UFT -Backfill and reinstate the area | 1 : : |      |                                                |          |        |   | ///////////////////////////////////////      |                                        | 7/1 : 1  |
| China Light and            |                                                                          |       |      |                                                |          |        |   |                                              |                                        | ///      |
| PCB-CLP-070                | CLP - Complete West 11kv Cable Instalation                               |       |      |                                                |          | ······ | : | <i>/////////////////////////////////////</i> | ////////////////////////////////////// |          |
|                            |                                                                          |       |      |                                                |          |        |   |                                              |                                        |          |
|                            | al Work                                                                  |       | Thre | ee Month Rolling Programme                     |          | Date   |   | Revision                                     | Checked                                | Approved |
|                            | naining Work                                                             |       | 1    |                                                | <u> </u> |        |   |                                              |                                        |          |
|                            | cal Remaining Work                                                       |       | HKM2 | ZB HKBCF - Passenger Clearance Building        | <u> </u> |        |   |                                              |                                        |          |
|                            |                                                                          |       |      | Dans 04 of 04                                  | <u> </u> |        |   |                                              |                                        |          |
| ◆ Miles                    | stone                                                                    |       | 1    | Page 21 of 21                                  |          |        |   |                                              |                                        |          |
|                            |                                                                          |       | 1    | •                                              | _        |        |   |                                              |                                        |          |