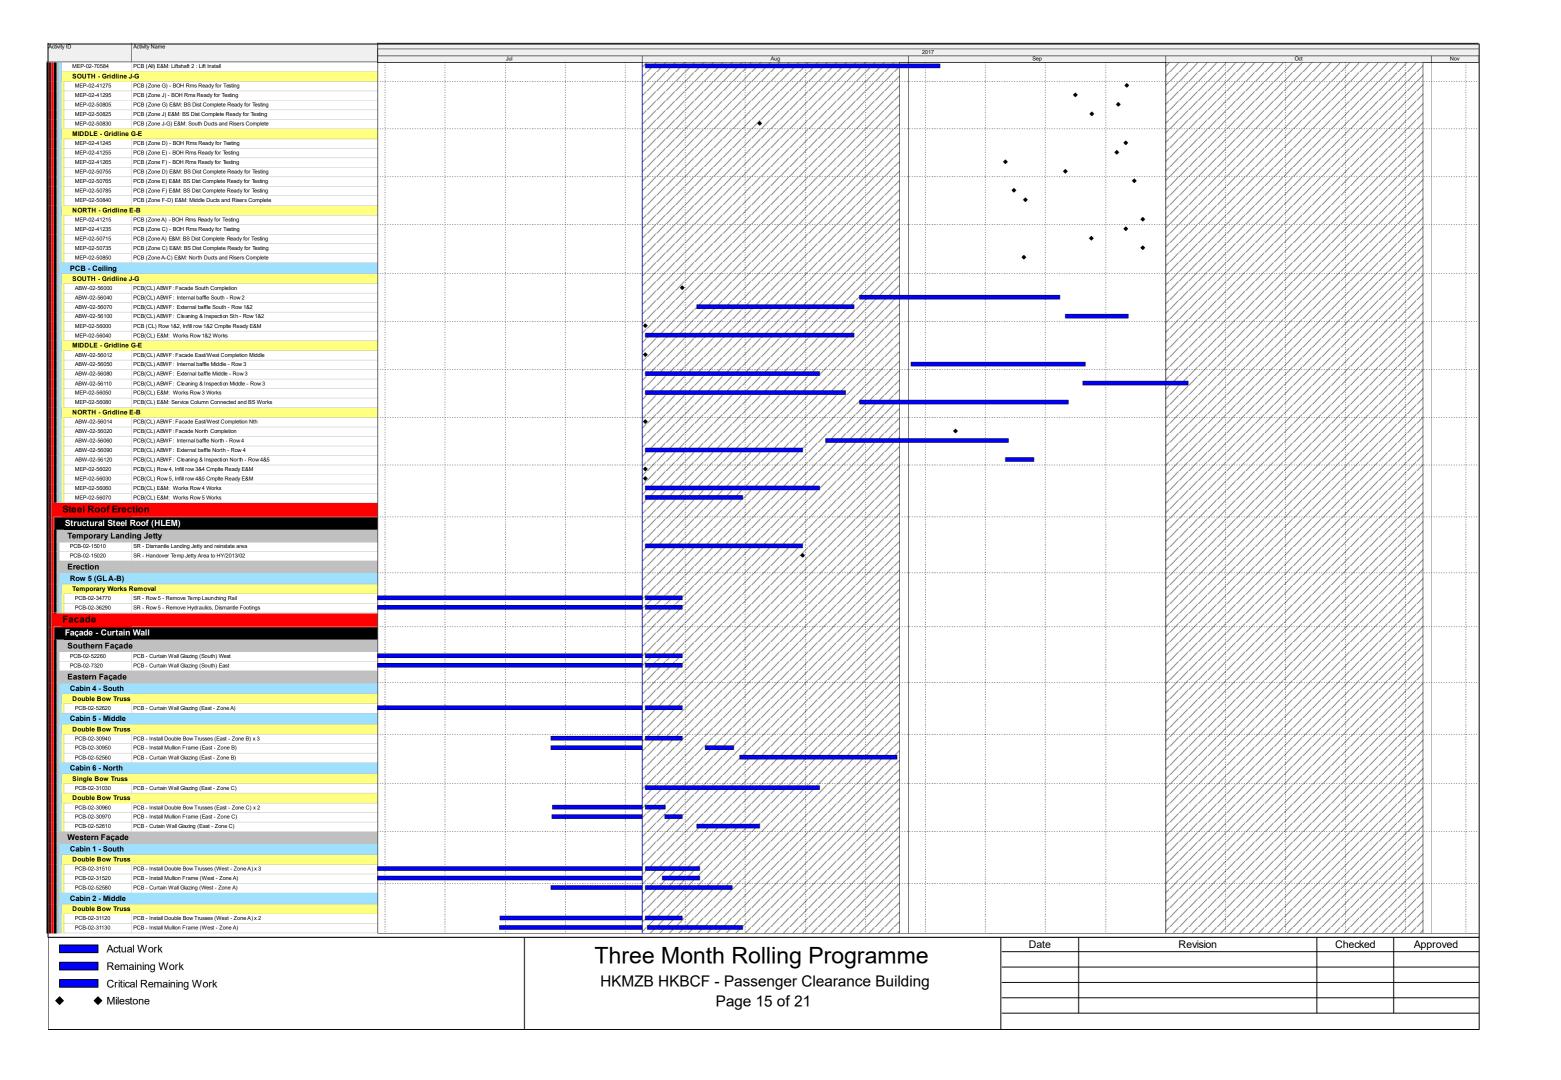

Critical Remaining Work Milestone

HKMZB HKBCF - Passenger Clearance Building Page 5 of 21

| Date | Revision | Checked | Approved |
|------|----------|---------|----------|
|      |          |         |          |
|      |          |         |          |
|      |          |         |          |
|      |          |         |          |
|      |          |         |          |