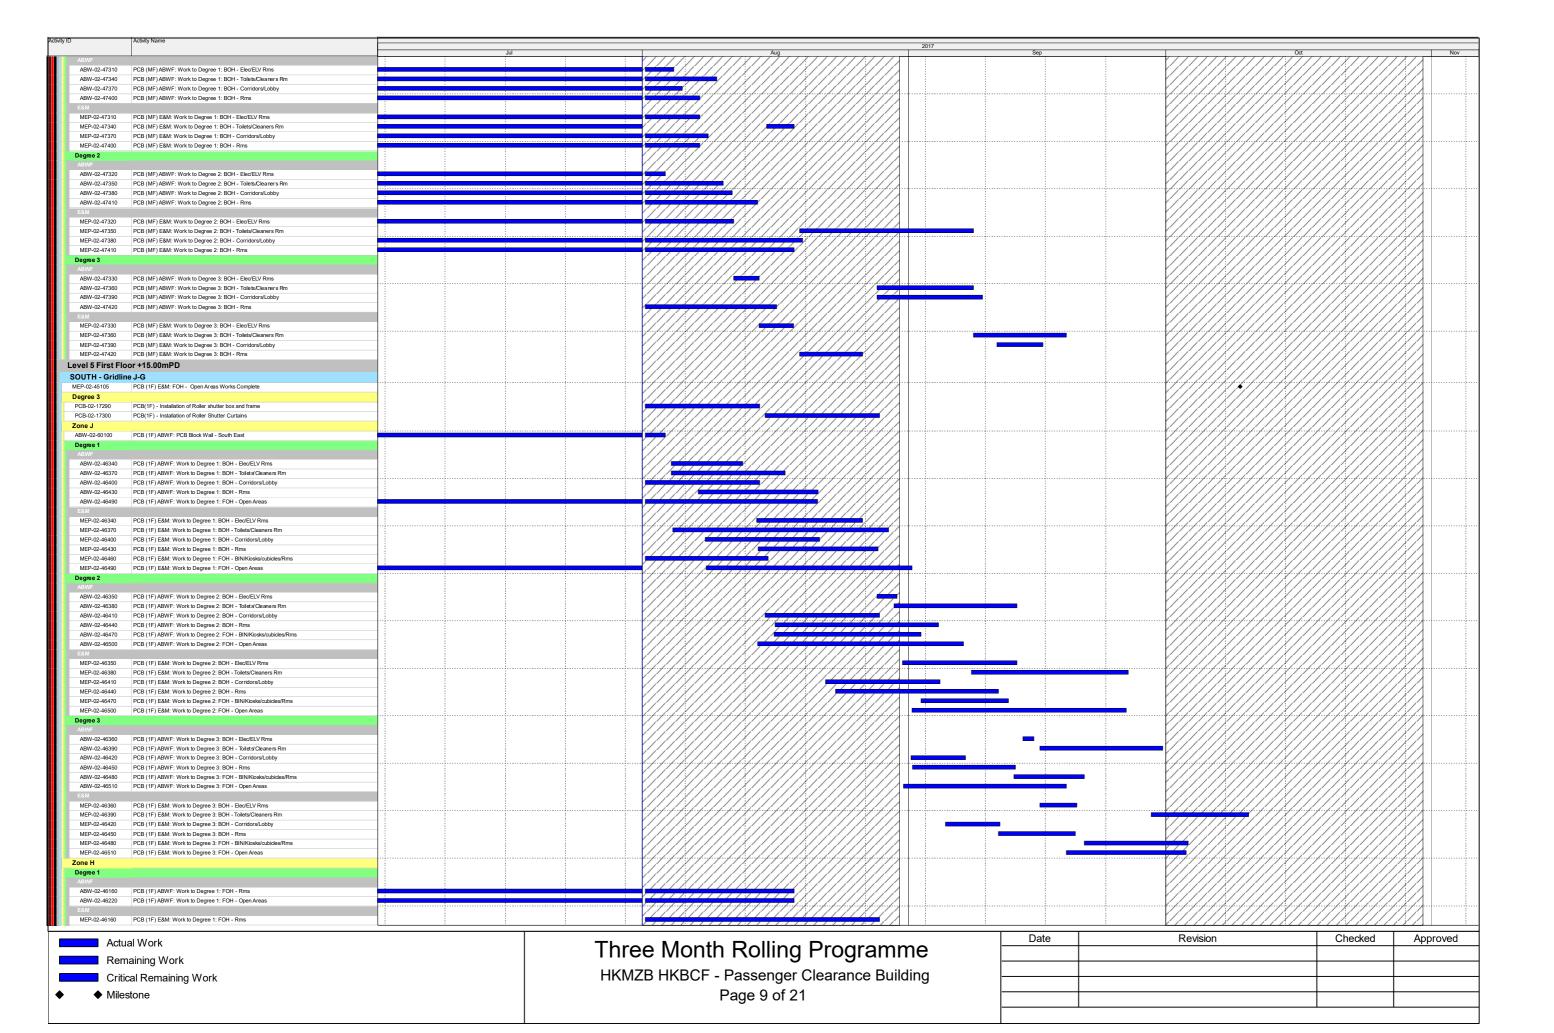

| Activity ID                | Activity Name                                                            | 2017  |      |                                                |          |        |   |                                              |                                        |          |
|----------------------------|--------------------------------------------------------------------------|-------|------|------------------------------------------------|----------|--------|---|----------------------------------------------|----------------------------------------|----------|
|                            |                                                                          | Jul   |      | Aug 2017                                       |          | Sep    |   | Oct                                          |                                        | Nov      |
| PCB-07-1310<br>PCB-07-1320 | UFT -Install 5,000L tank and backfill internally with sand               |       |      | 77 / <u>//////////////////////////////////</u> |          |        |   |                                              |                                        | 4//      |
| PCB-07-1320                | UFT -Construct top slab and manhole UFT -Backfill and reinstate the area | 1 : : |      |                                                |          |        |   | ///////////////////////////////////////      |                                        | 7/1 : 1  |
| China Light and            |                                                                          |       |      |                                                |          |        |   |                                              |                                        | ///      |
| PCB-CLP-070                | CLP - Complete West 11kv Cable Instalation                               |       |      |                                                |          | ······ | : | <i>/////////////////////////////////////</i> | ////////////////////////////////////// |          |
|                            |                                                                          |       |      |                                                |          |        |   |                                              |                                        |          |
|                            | al Work                                                                  |       | Thre | ee Month Rolling Programme                     |          | Date   |   | Revision                                     | Checked                                | Approved |
|                            | naining Work                                                             |       | 1    |                                                | <u> </u> |        |   |                                              |                                        |          |
|                            | cal Remaining Work                                                       |       | HKM2 | ZB HKBCF - Passenger Clearance Building        | <u> </u> |        |   |                                              |                                        |          |
|                            |                                                                          |       |      | Dans 04 of 04                                  | <u> </u> |        |   |                                              |                                        |          |
| ◆ Miles                    | stone                                                                    |       | 1    | Page 21 of 21                                  |          |        |   |                                              |                                        |          |
|                            |                                                                          |       | 1    | •                                              | _        |        |   |                                              |                                        |          |