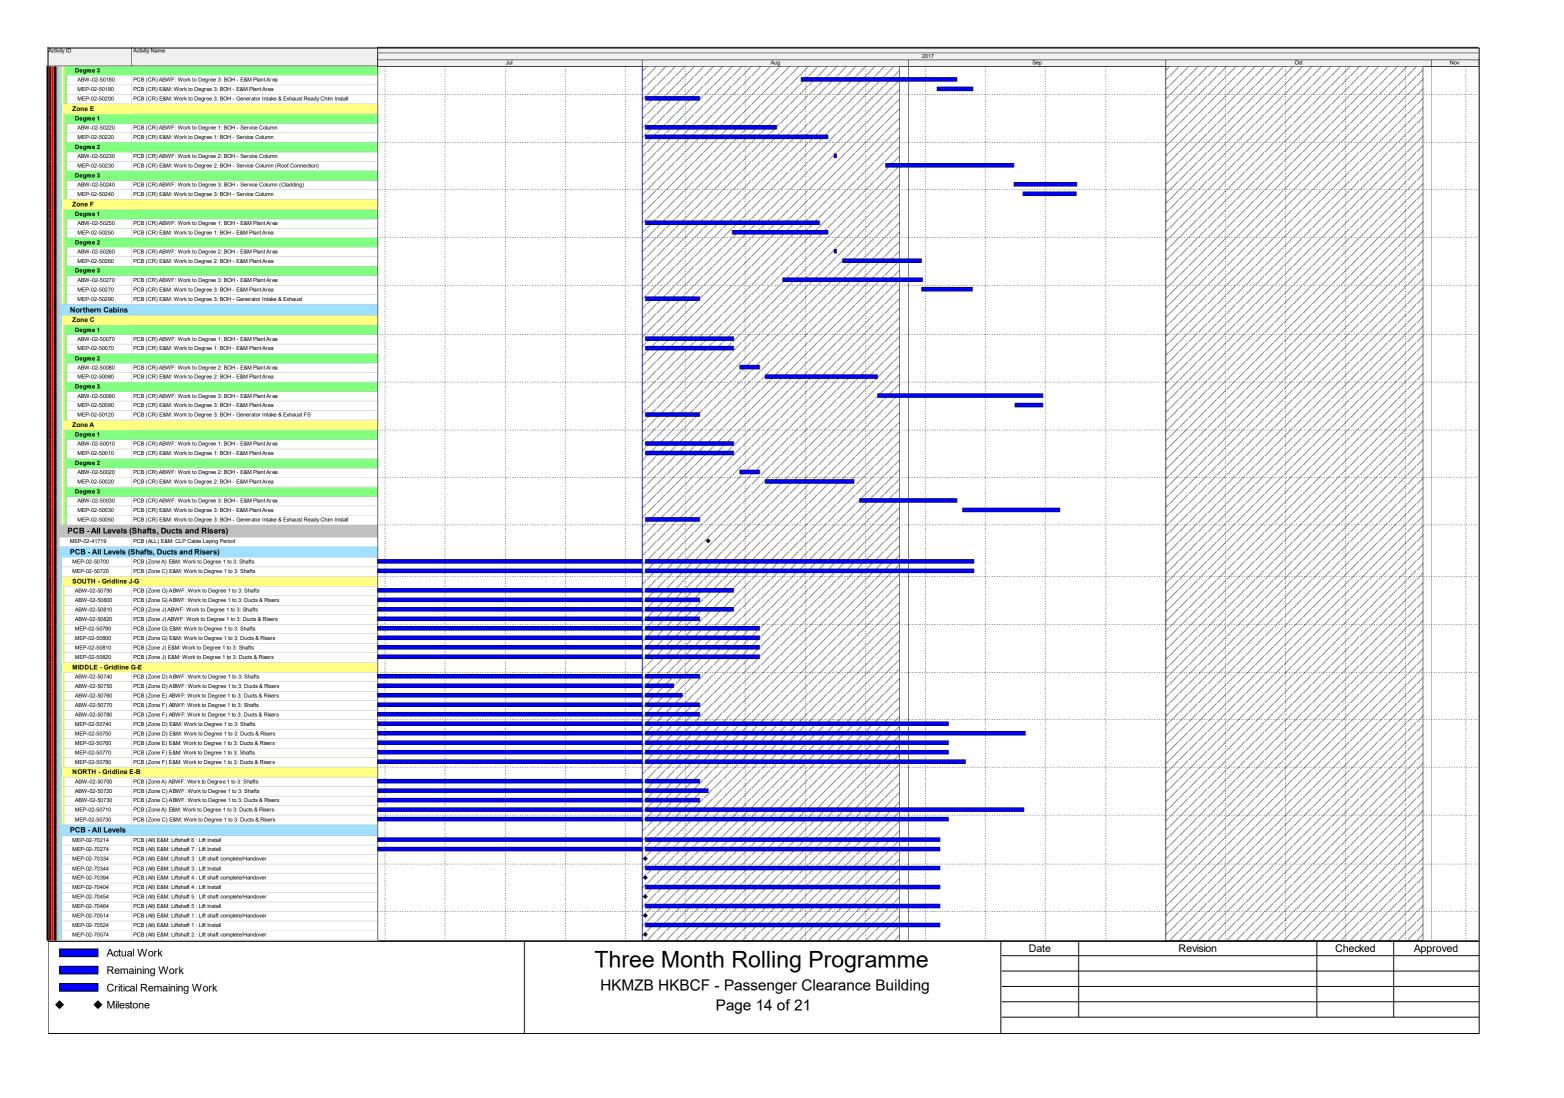

Critical Remaining Work Milestone

HKMZB HKBCF - Passenger Clearance Building Page 5 of 21

| Date | Revision | Checked | Approved |
|------|----------|---------|----------|
|      |          |         |          |
|      |          |         |          |
|      |          |         |          |
|      |          |         |          |
|      |          |         |          |