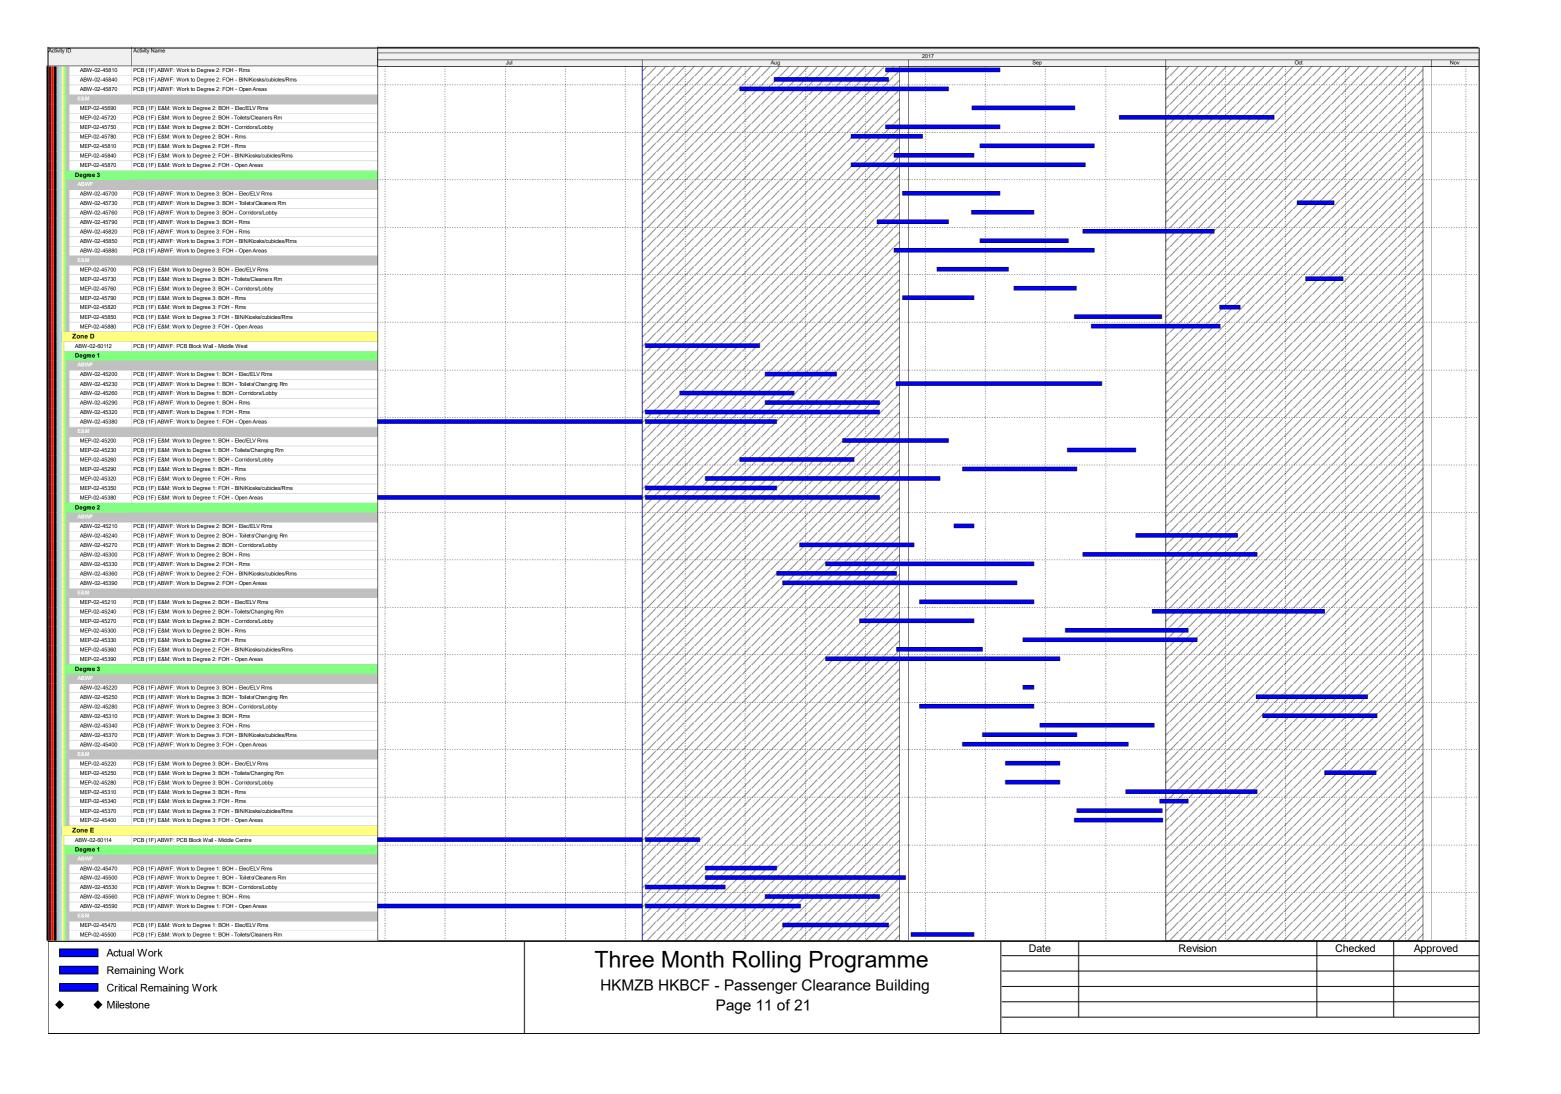

| Activity ID                | Activity Name                                                            | 2017  |      |                                                |          |        |   |                                              |                                        |          |
|----------------------------|--------------------------------------------------------------------------|-------|------|------------------------------------------------|----------|--------|---|----------------------------------------------|----------------------------------------|----------|
|                            |                                                                          | Jul   |      | Aug 2017                                       |          | Sep    |   | Oct                                          |                                        | Nov      |
| PCB-07-1310<br>PCB-07-1320 | UFT -Install 5,000L tank and backfill internally with sand               |       |      | 77 / <u>//////////////////////////////////</u> |          |        |   |                                              |                                        | 4//      |
| PCB-07-1320                | UFT -Construct top slab and manhole UFT -Backfill and reinstate the area | 1 : : |      |                                                |          |        |   | ///////////////////////////////////////      |                                        | 7/1 : 1  |
| China Light and            |                                                                          |       |      |                                                |          |        |   |                                              |                                        | ///      |
| PCB-CLP-070                | CLP - Complete West 11kv Cable Instalation                               |       |      |                                                |          | ······ | : | <i>/////////////////////////////////////</i> | ////////////////////////////////////// |          |
|                            |                                                                          |       |      |                                                |          |        |   |                                              |                                        |          |
|                            | al Work                                                                  |       | Thre | ee Month Rolling Programme                     |          | Date   |   | Revision                                     | Checked                                | Approved |
|                            | naining Work                                                             |       | 1    |                                                | <u> </u> |        |   |                                              |                                        |          |
|                            | cal Remaining Work                                                       |       | HKM2 | ZB HKBCF - Passenger Clearance Building        | <u> </u> |        |   |                                              |                                        |          |
|                            |                                                                          |       |      | Dans 04 of 04                                  | <u> </u> |        |   |                                              |                                        |          |
| ◆ Miles                    | stone                                                                    |       | 1    | Page 21 of 21                                  |          |        |   |                                              |                                        |          |
|                            |                                                                          |       | 1    | •                                              | _        |        |   |                                              |                                        |          |