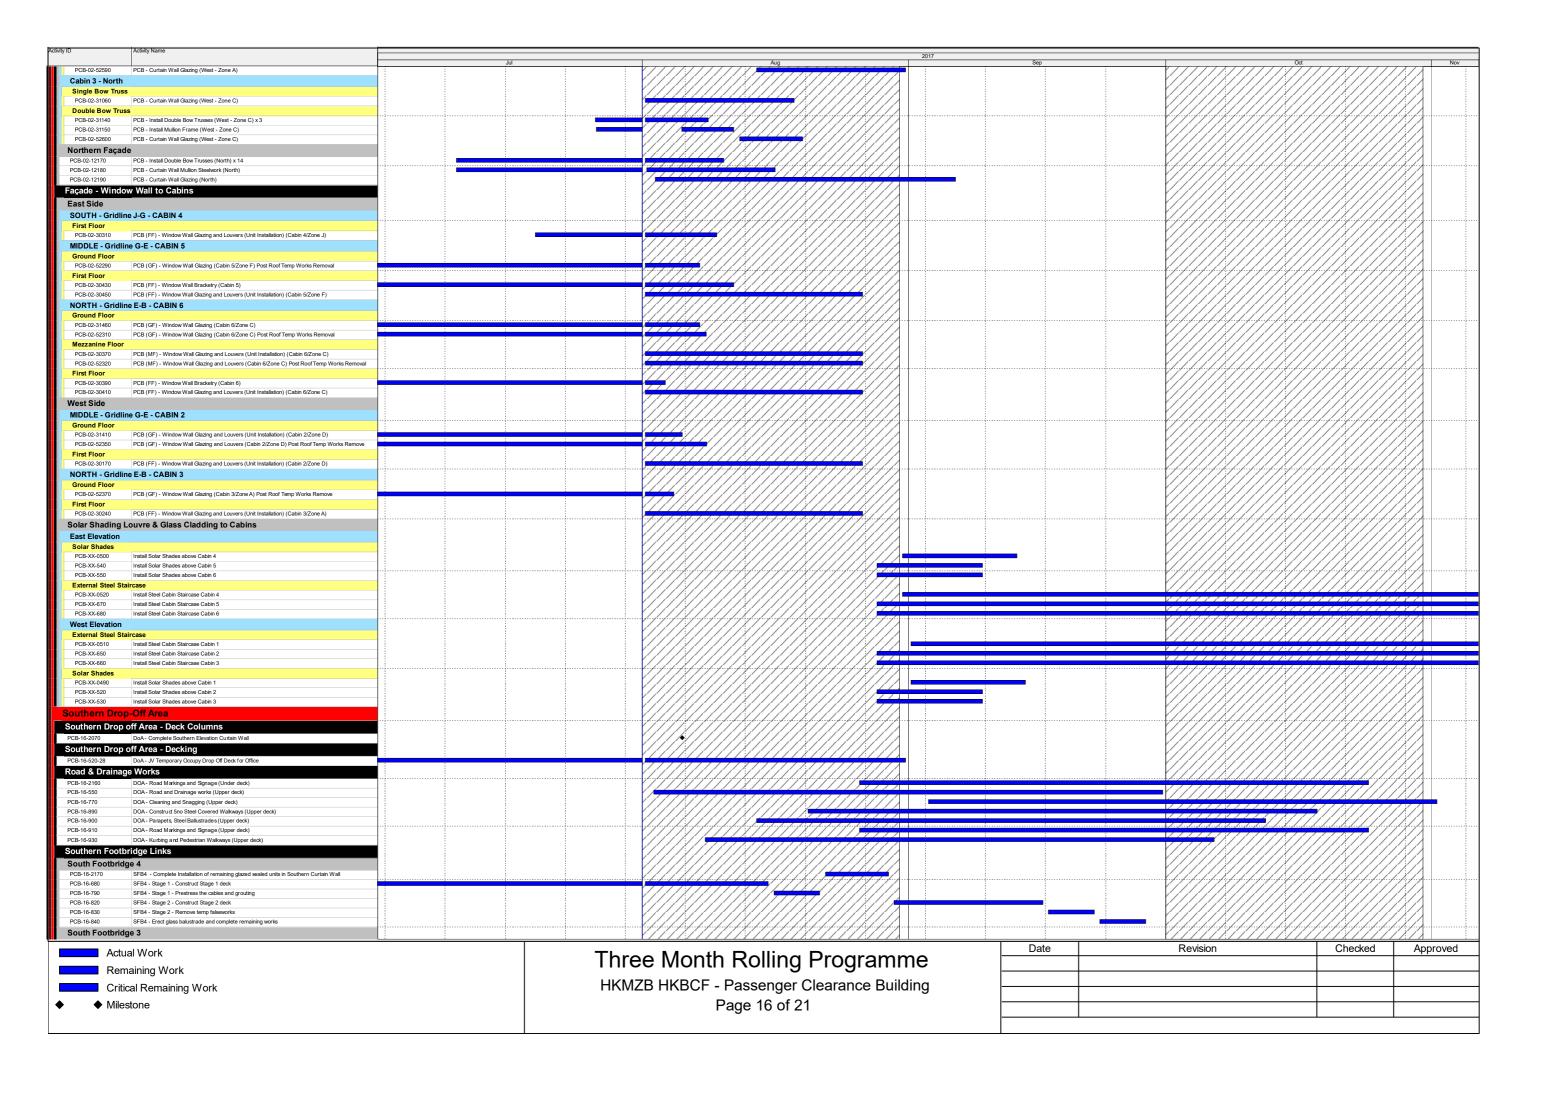

| Activity ID                | Activity Name                                                            | 2017  |      |                                                |          |        |   |                                              |                                        |          |
|----------------------------|--------------------------------------------------------------------------|-------|------|------------------------------------------------|----------|--------|---|----------------------------------------------|----------------------------------------|----------|
|                            |                                                                          | Jul   |      | Aug 2017                                       |          | Sep    |   | Oct                                          |                                        | Nov      |
| PCB-07-1310<br>PCB-07-1320 | UFT -Install 5,000L tank and backfill internally with sand               |       |      | 77 / <u>//////////////////////////////////</u> |          |        |   |                                              |                                        | 4//      |
| PCB-07-1320                | UFT -Construct top slab and manhole UFT -Backfill and reinstate the area | 1 : : |      |                                                |          |        |   | ///////////////////////////////////////      |                                        | 7/1 : 1  |
| China Light and            |                                                                          |       |      |                                                |          |        |   |                                              |                                        | ///      |
| PCB-CLP-070                | CLP - Complete West 11kv Cable Instalation                               |       |      |                                                |          | ······ | : | <i>/////////////////////////////////////</i> | ////////////////////////////////////// |          |
|                            |                                                                          |       |      |                                                |          |        |   |                                              |                                        |          |
|                            | al Work                                                                  |       | Thre | ee Month Rolling Programme                     |          | Date   |   | Revision                                     | Checked                                | Approved |
|                            | naining Work                                                             |       | 1    |                                                | <u> </u> |        |   |                                              |                                        |          |
|                            | cal Remaining Work                                                       |       | HKM2 | ZB HKBCF - Passenger Clearance Building        | <u> </u> |        |   |                                              |                                        |          |
|                            |                                                                          |       |      | Dans 04 of 04                                  | <u> </u> |        |   |                                              |                                        |          |
| ◆ Miles                    | stone                                                                    |       | 1    | Page 21 of 21                                  |          |        |   |                                              |                                        |          |
|                            |                                                                          |       | 1    | •                                              | _        |        |   |                                              |                                        |          |