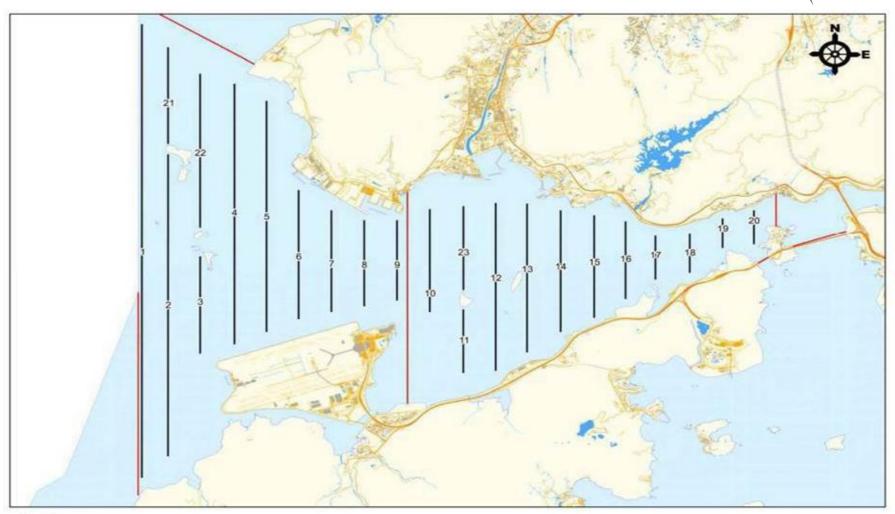

## Remarks:

Figure 3.1 Dolphin Monitoring Transect Line and Layout Map on or before 15 May 2017

<sup>\*</sup>Transect 10 is now 3.6km in length due to the HKBCF construction site.

<sup>^</sup>Coordinates for transect lines 1, 2, 7, 8, 9 and 11 have been updated in respect to the Proposal for Alteration of Transect Line for Dolphin Monitoring approved by EPD on 19 August 2015. The total transect length for both NEL and NWL combined is 108km.