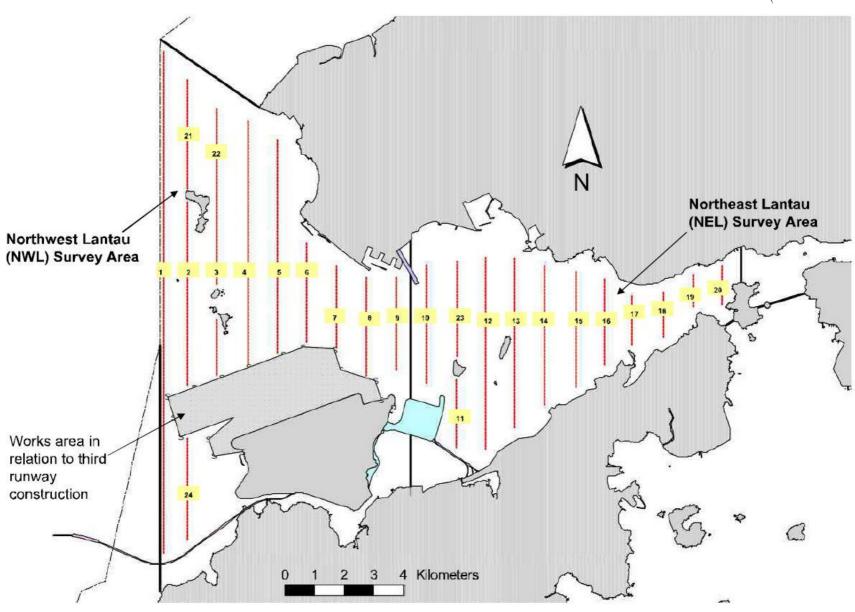

## Remarks:

Figure 3.1 Dolphin Monitoring Transect Line and Layout Map on or before 15 May 2017

<sup>\*</sup>Transect 10 is now 3.6km in length due to the HKBCF construction site.

<sup>^</sup>Coordinates for transect lines 1, 2, 7, 8, 9 and 11 have been updated in respect to the Proposal for Alteration of Transect Line for Dolphin Monitoring approved by EPD on 19 August 2015. The total transect length for both NEL and NWL combined is 108km.

Figure 3.2 Dolphin Monitoring Transect Line and Layout Map after 15 May 2017