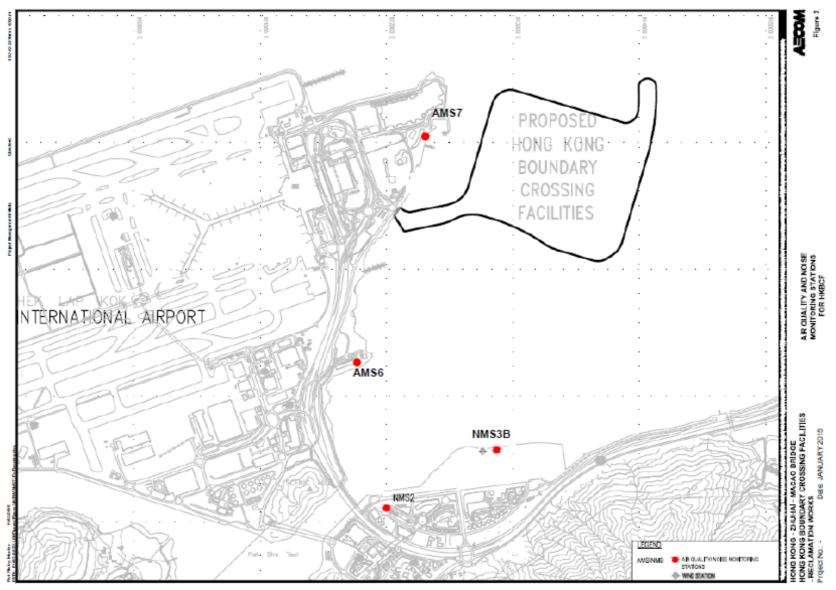

Figure 1 Air Quality and Noise Monitoring Stations for HKBCF

Figure 2.1 Water Quality Monitoring Stations (construction phases) on or before 15 May 2017

Figure 2.2 Water Quality Monitoring Stations (construction phases) after 15 May 2017