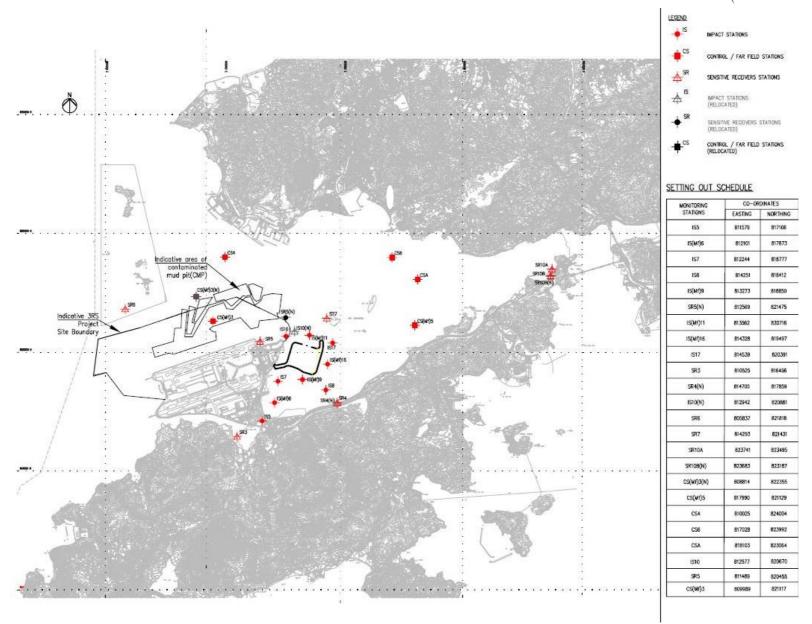

Figure 1 Air Quality and Noise Monitoring Stations for HKBCF

Figure 2.1 Water Quality Monitoring Stations (construction phases) on or before 15 May 2017

Figure 2.2 Water Quality Monitoring Stations (construction phases) after 15 May 2017