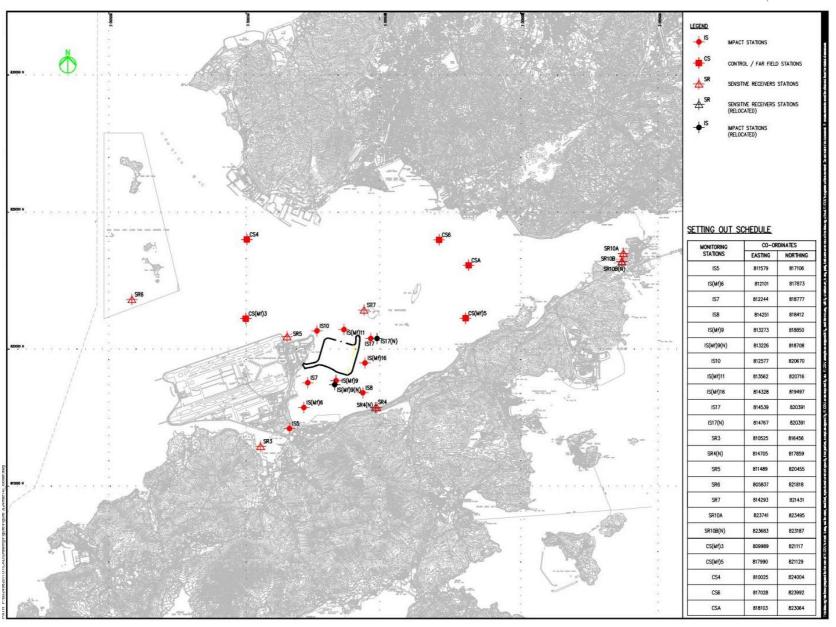

Figure 1 Air Quality and Noise Monitoring Stations for HKBCF

Figure 2.1 Water Quality Monitoring Stations (construction phases) on or before 15 May 2017

Figure 2.2 Water Quality Monitoring Stations (construction phases) after 15 May 2017