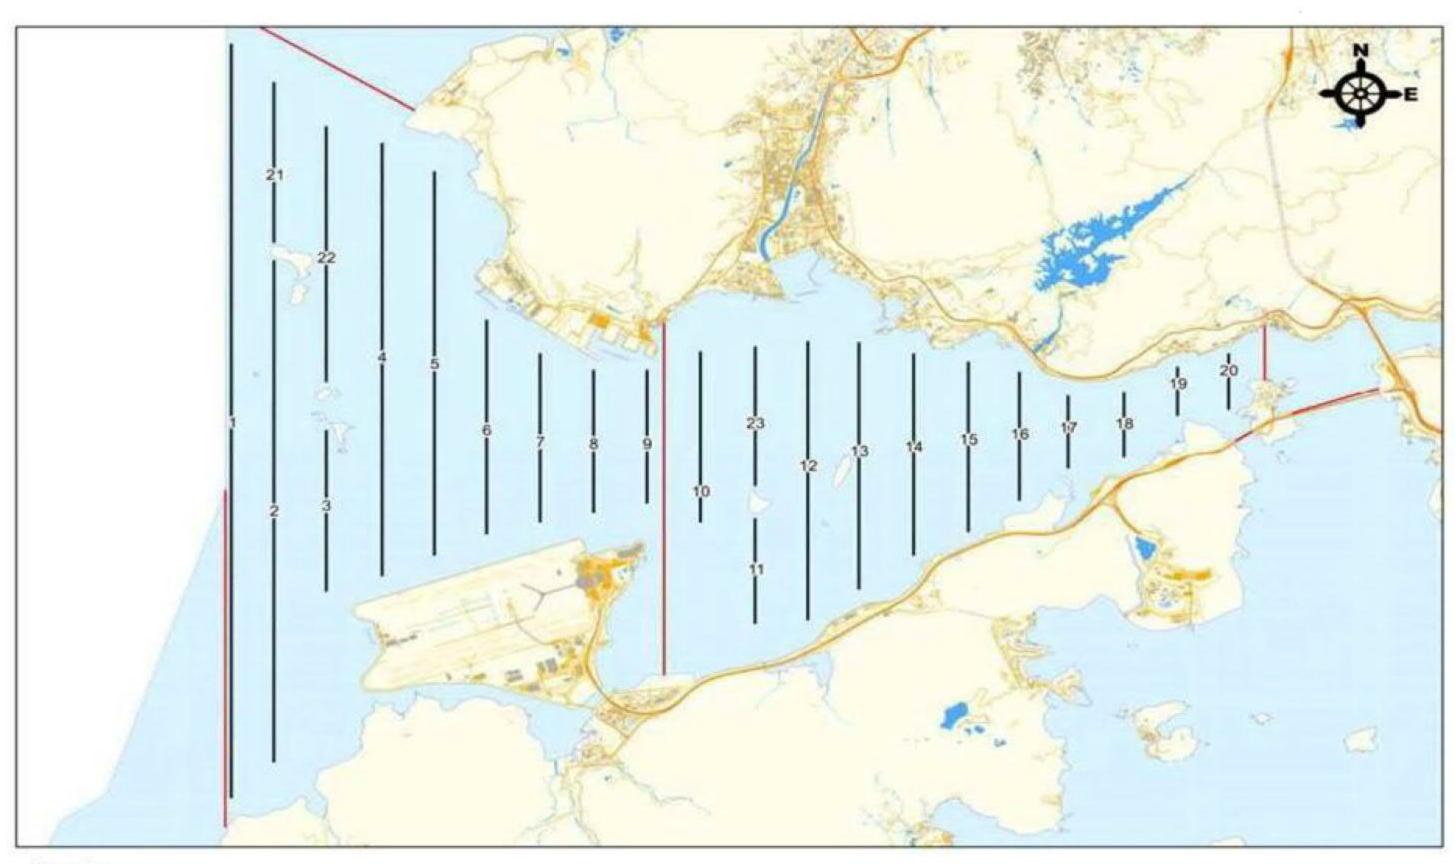

## Figure 4

**Ecological Monitoring Transect Line and Layout Map** 

## Remarks:

^Coordinates for transect lines 1, 2, 7, 8, 9 and 11 have been updated in respect to the Proposal for Alteration of Transect Line for Dolphin Monitoring approved by EPD on 19 August 2015. The total transect length for both NEL and NWL combined is 108km.

## **Dolphin Monitoring Transect Line and Layout Map**

(Original Ecological Monitoring Transect Line and Layout Map before the Changes of EM&A Programme)

<sup>\*</sup>Transect 10 is now 3.6km in length due to the HKBCF construction site.