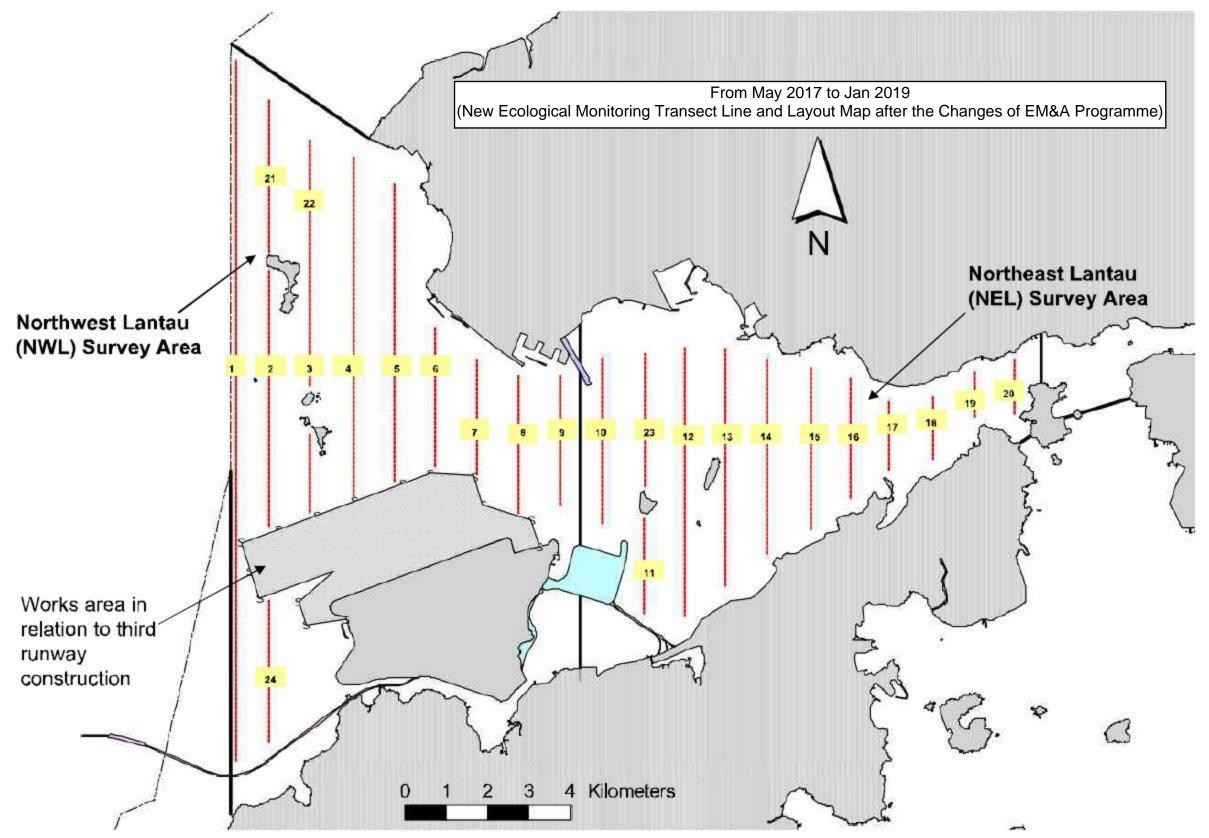

## Figure 4

**Ecological Monitoring Transect Line and Layout Map** 

## Remarks:

^Coordinates for transect lines 1, 2, 7, 8, 9 and 11 have been updated in respect to the Proposal for Alteration of Transect Line for Dolphin Monitoring approved by EPD on 19 August 2015. The total transect length for both NEL and NWL combined is 108km.