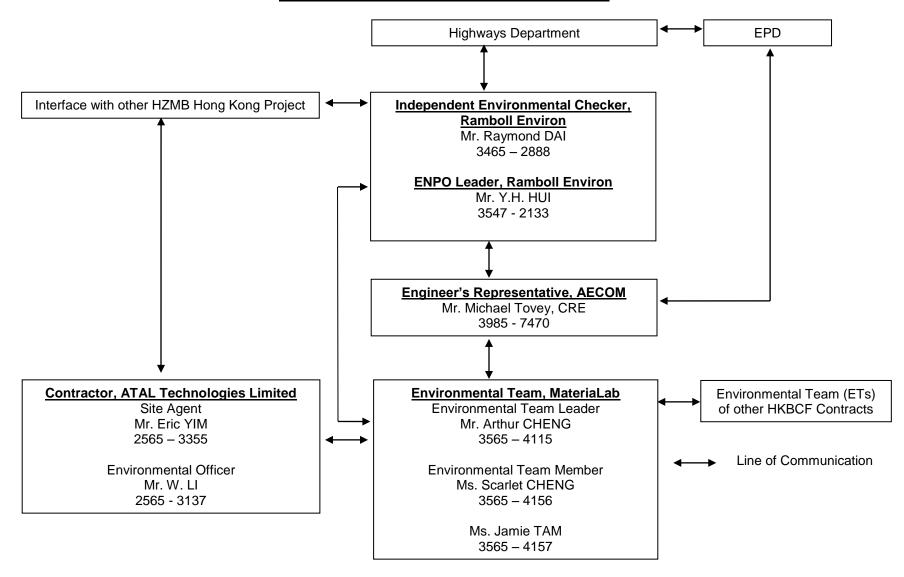

# Contract No. HY/2013/06 (within Contract No. HY/2013/03 works area) Hong Kong-Zhuhai-Macao Bridge, Hong Kong Boundary Crossing Facilities – Automatic Vehicle Clearance Support System

#### **Projects Organization for Environmental Works**