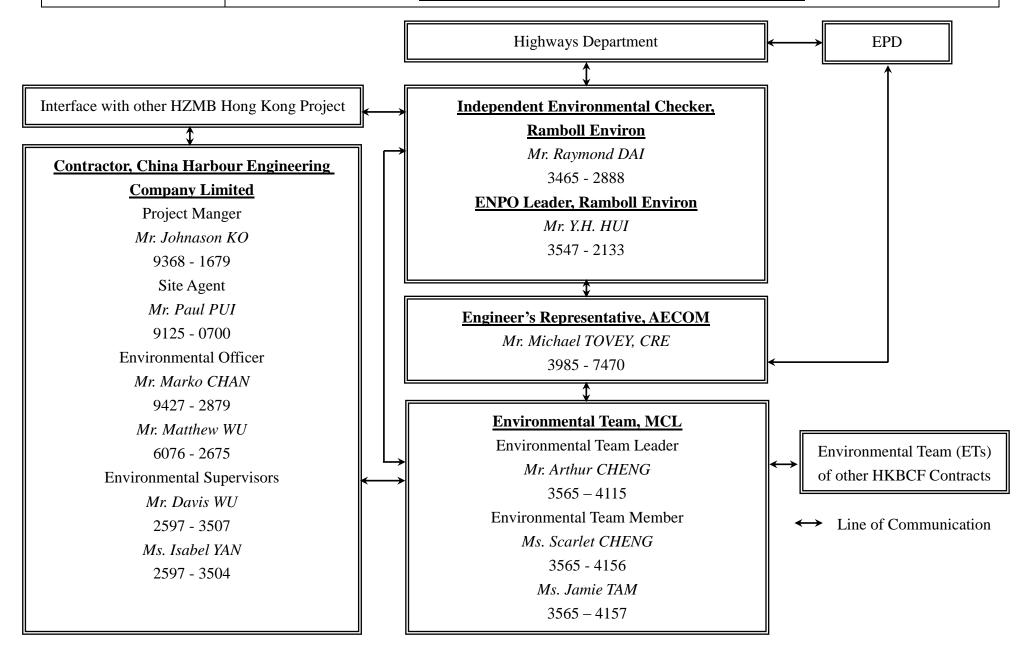

## CHINA HARBOUR ENGINEERING COMPANY LIMITED

Contract No. HY/2013/03 Hong Kong-Zhuhai-Macao Bridge, Hong Kong Boundary Crossing Facilities – Vehicle Clearance Plazas and Ancillary Buildings and Facilities

## **Projects Organization for Environmental Works**