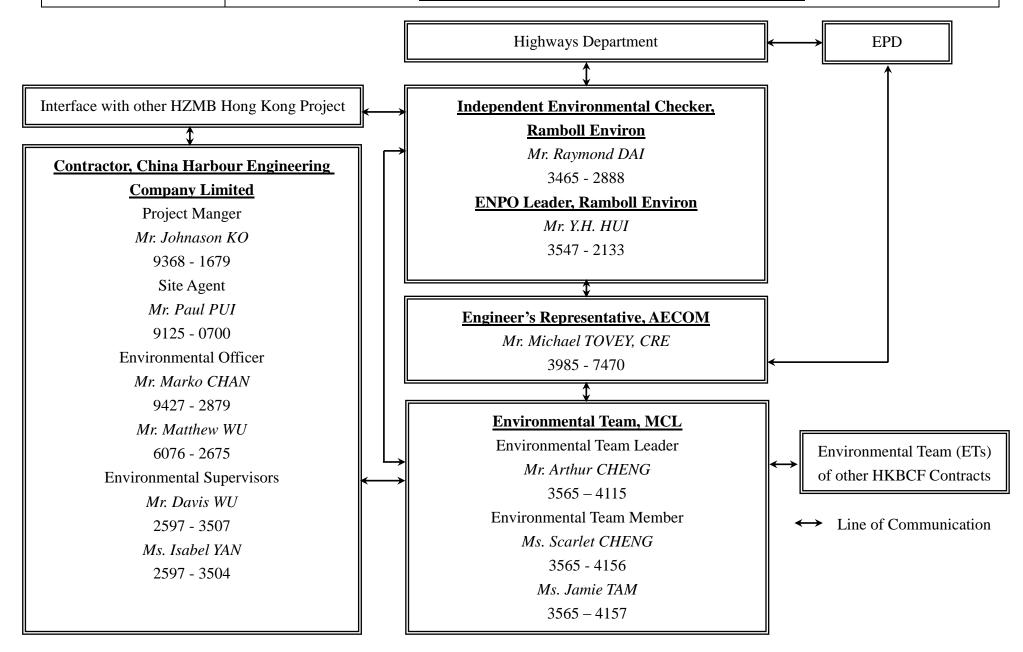

## **Projects Organization for Environmental Works**

# Contract No. HY/2013/06 (within Contract No. HY/2013/03 works area) Hong Kong-Zhuhai-Macao Bridge, Hong Kong Boundary Crossing Facilities – Automatic Vehicle Clearance Support System