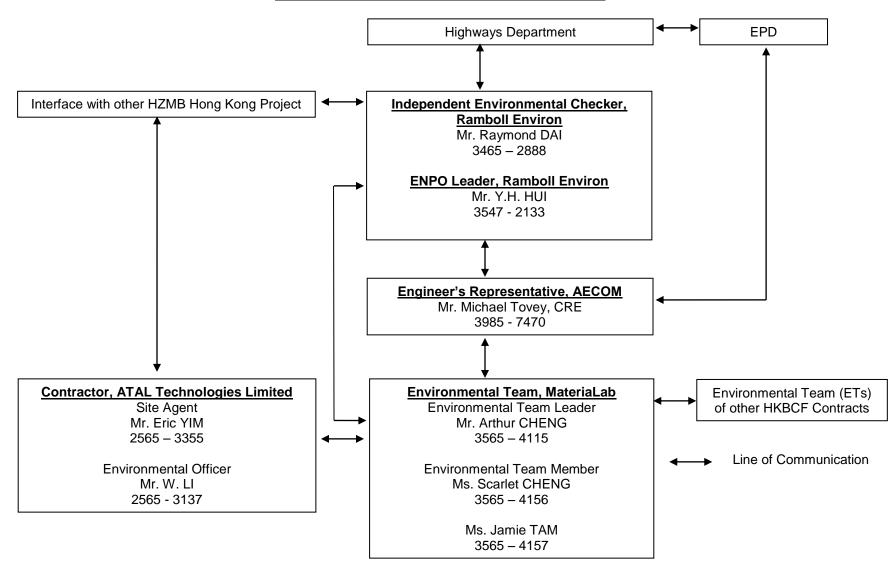

24508238 Fax : (852)-24508032 Email : mcl@fugro.com



Report No.: 0165/15/ED/0761

Appendix B

**Project Organization for Environmental Works** 

The copyright of this document is owned by MateriaLab Consultants Ltd. It may not be reproduced except with prior written approval from the Company.

## CHINA HARBOUR ENGINEERING COMPANY LIMITED



Contract No. HY/2013/03 Hong Kong-Zhuhai-Macao Bridge, Hong Kong Boundary Crossing Facilities – Vehicle Clearance Plazas and Ancillary Buildings and Facilities

## **Projects Organization for Environmental Works**



Contract No. HY/2013/06 (within Contract No. HY/2013/03 works area) Hong Kong-Zhuhai-Macao Bridge, Hong Kong Boundary Crossing Facilities – Automatic Vehicle Clearance Support System

## **Projects Organization for Environmental Works**