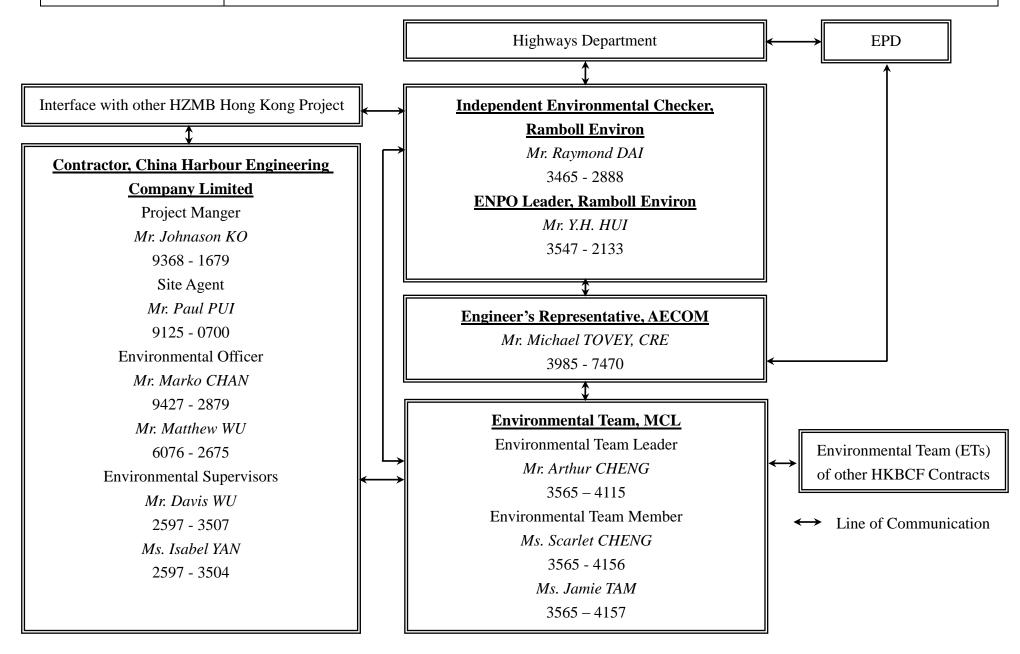

## CHINA HARBOUR ENGINEERING COMPANY LIMITED

Contract No. HY/2013/03 Hong Kong-Zhuhai-Macao Bridge, Hong Kong Boundary Crossing Facilities – Vehicle Clearance Plazas and Ancillary Buildings and Facilities

## **Projects Organization for Environmental Works**

Contract No. HY/2013/06 (within Contract No. HY/2013/03 works area) Hong Kong-Zhuhai-Macao Bridge, Hong Kong Boundary Crossing Facilities – Automatic Vehicle Clearance Support System