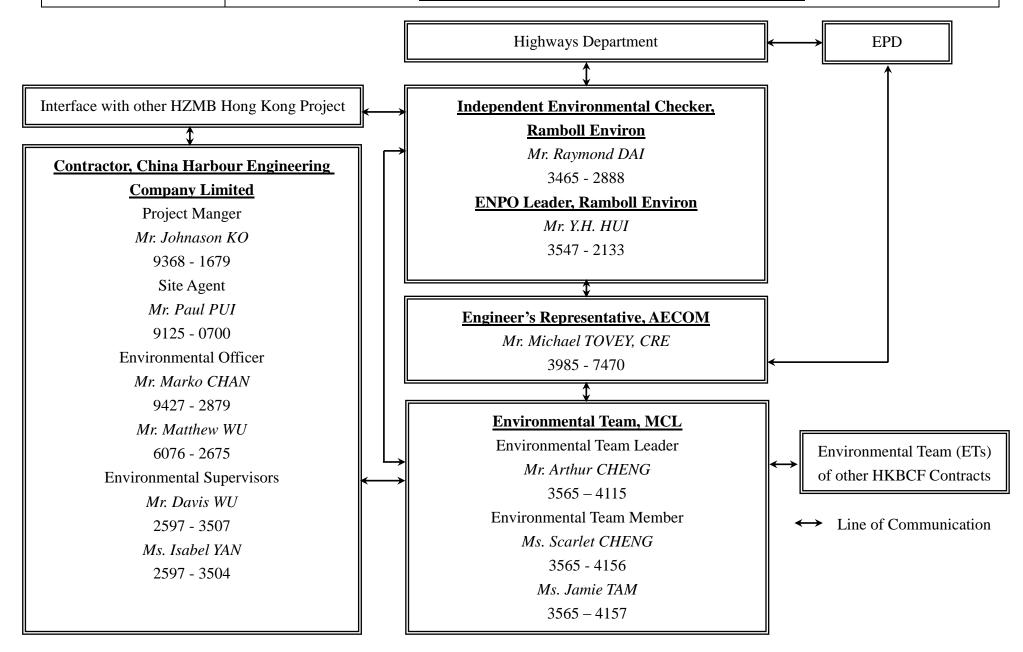

# Contract No. HY/2013/06 (within Contract No. HY/2013/03 works area) Hong Kong-Zhuhai-Macao Bridge, Hong Kong Boundary Crossing Facilities – Automatic Vehicle Clearance Support System

#### **Projects Organization for Environmental Works**