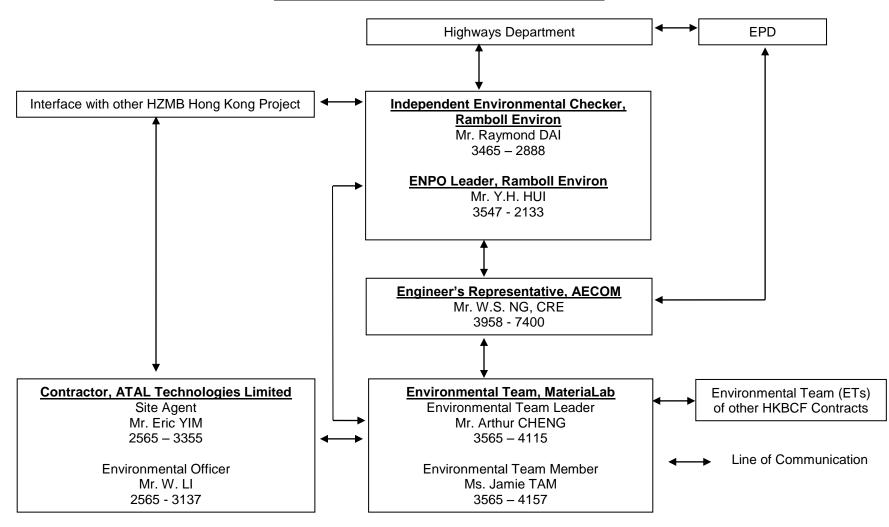

## **Projects Organization for Environmental Works**

Contract No. HY/2013/06 (within Contract No. HY/2013/03 works area) Hong Kong-Zhuhai-Macao Bridge, Hong Kong Boundary Crossing Facilities – Automatic Vehicle Clearance Support System