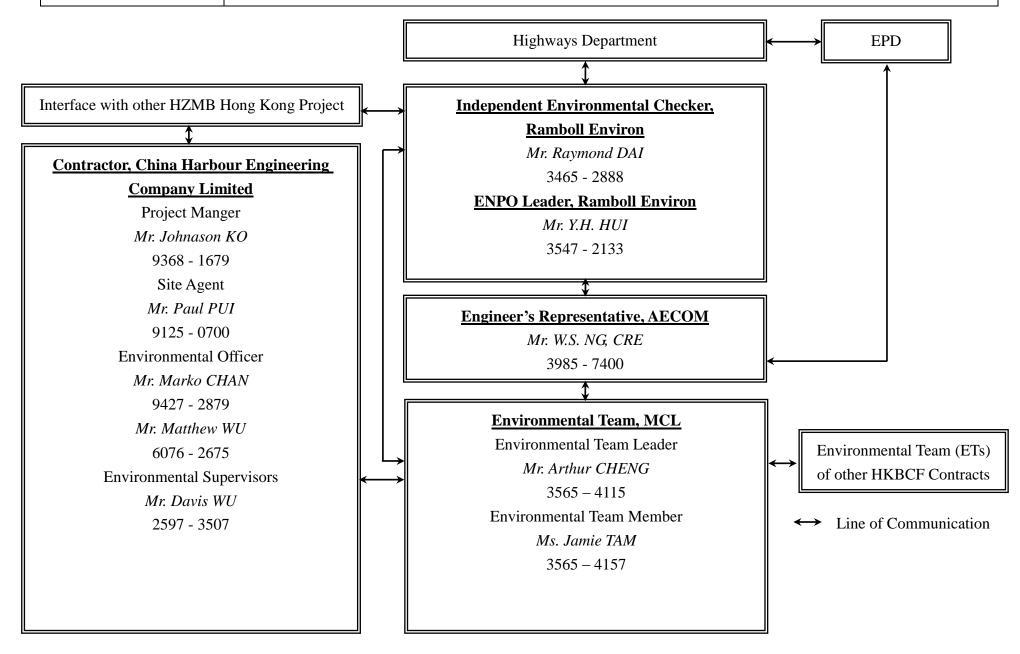

## CHINA HARBOUR ENGINEERING COMPANY LIMITED

Contract No. HY/2013/03 Hong Kong-Zhuhai-Macao Bridge, Hong Kong Boundary Crossing Facilities – Vehicle Clearance Plazas and Ancillary Buildings and Facilities