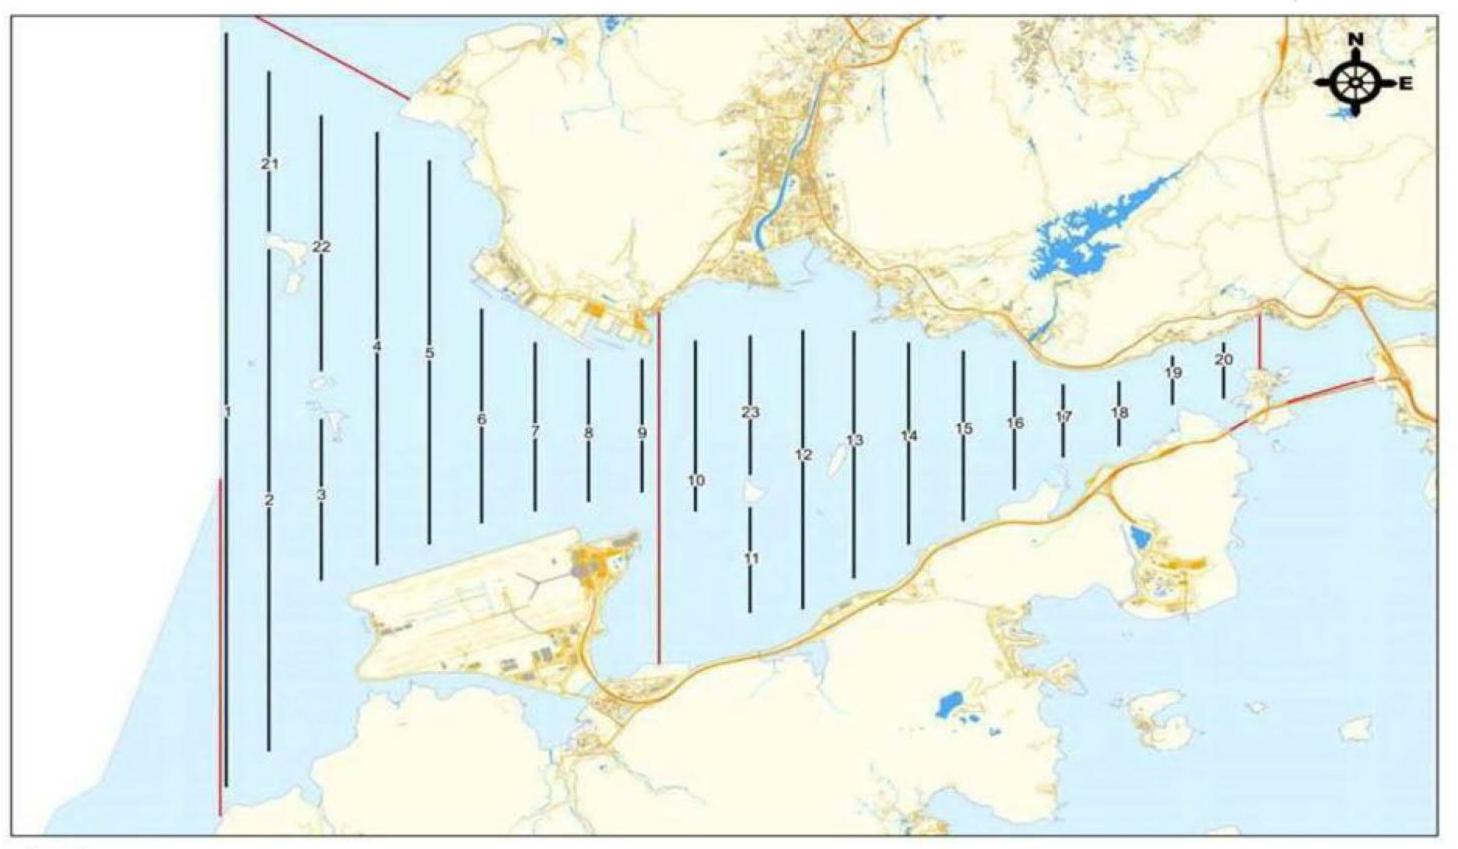

Report No.: 0165/15/ED/0798

Figure 4

Original Ecological Monitoring Transect Line and Layout Map before the Changes of EM&A Programme

The copyright of this document is owned by MateriaLab Consultants Ltd. It may not be reproduced except with prior written approval from the Company.

Remarks:

\*Transect 10 is now 3.6km in length due to the HKBCF construction site.

\*Coordinates for transect lines 1, 2, 7, 8, 9 and 11 have been updated in respect to the Proposal for Alteration of Transect Line for Dolphin Monitoring approved by EPD on 19 August 2015. The total transect length for both NEL and NWL combined is 108km.