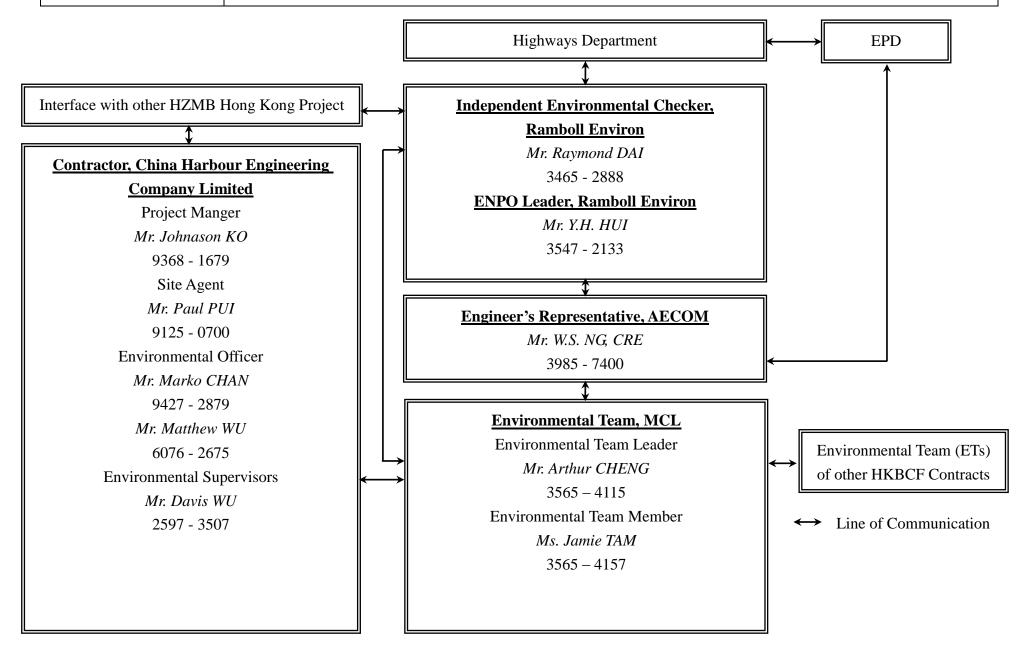

Report No.: 0165/15/ED/0836

Appendix B

**Project Organization for Environmental Works** 

The copyright of this document is owned by MateriaLab Consultants Ltd. It may not be reproduced except with prior written approval from the Company.

## CHINA HARBOUR ENGINEERING COMPANY LIMITED

Contract No. HY/2013/03 Hong Kong-Zhuhai-Macao Bridge, Hong Kong Boundary Crossing Facilities – Vehicle Clearance Plazas and Ancillary Buildings and Facilities