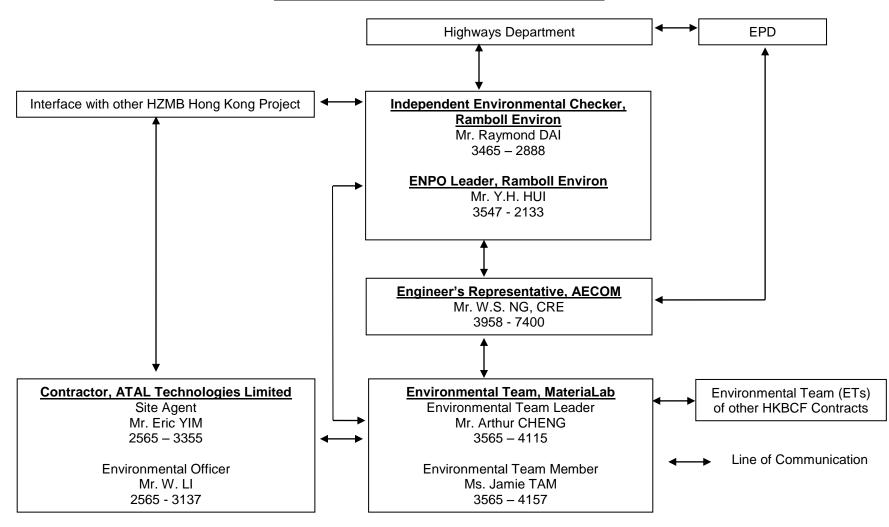

Report No.: 0165/15/ED/0836

Appendix B

**Project Organization for Environmental Works** 

The copyright of this document is owned by MateriaLab Consultants Ltd. It may not be reproduced except with prior written approval from the Company.

## **Projects Organization for Environmental Works**

Contract No. HY/2013/06 (within Contract No. HY/2013/03 works area) Hong Kong-Zhuhai-Macao Bridge, Hong Kong Boundary Crossing Facilities – Automatic Vehicle Clearance Support System