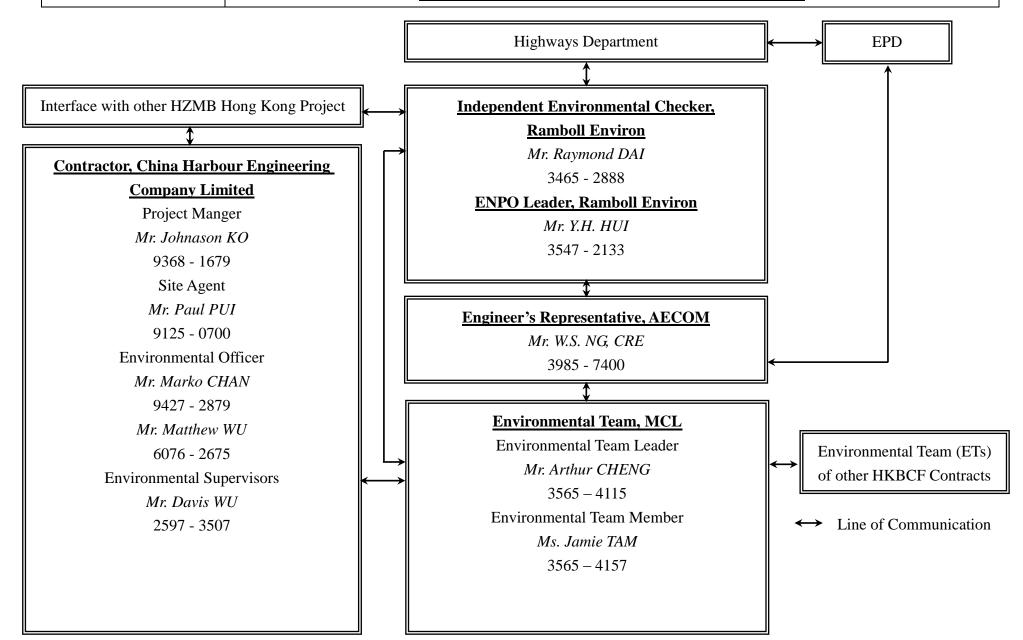

## **Projects Organization for Environmental Works**

# Contract No. HY/2013/06 (within Contract No. HY/2013/03 works area) Hong Kong-Zhuhai-Macao Bridge, Hong Kong Boundary Crossing Facilities – Automatic Vehicle Clearance Support System