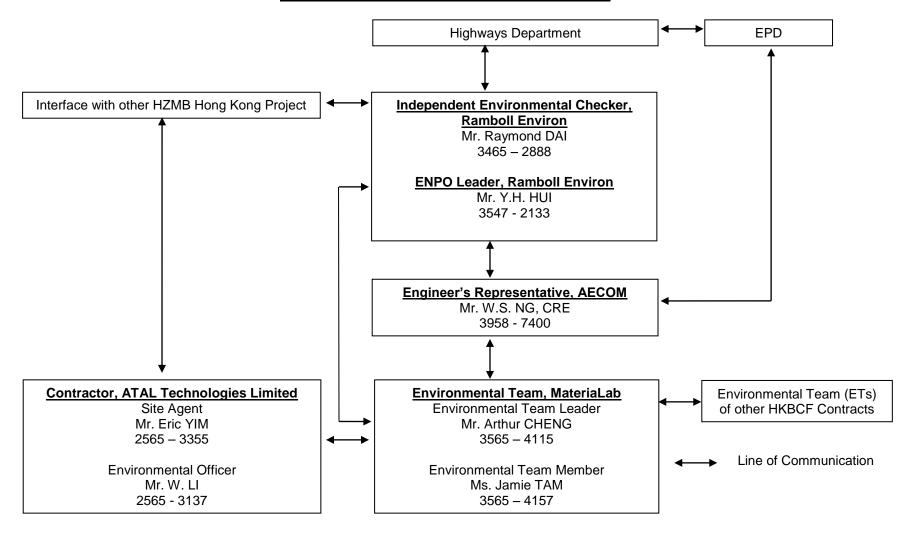

B CONSULTANTS LIMITED**

Room 723 & 725, 7/F, Block B, Profit Industrial Building, 1-15 Kwai Fung Crescent, Kwai Fong, : (852)-24508238 : (852)-24508032 Tel Fax Hong Kong. Email : mcl@fugro.com



Report No.: 0165/15/ED/0908

### Appendix B

**Project Organization for Environmental Works** 

## CHINA HARBOUR ENGINEERING COMPANY LIMITED



Contract No. HY/2013/03 Hong Kong-Zhuhai-Macao Bridge, Hong Kong Boundary Crossing Facilities – Vehicle Clearance Plazas and Ancillary Buildings and Facilities

## **Projects Organization for Environmental Works**



# Contract No. HY/2013/06 (within Contract No. HY/2013/03 works area) Hong Kong-Zhuhai-Macao Bridge, Hong Kong Boundary Crossing Facilities – Automatic Vehicle Clearance Support System

#### **Projects Organization for Environmental Works**