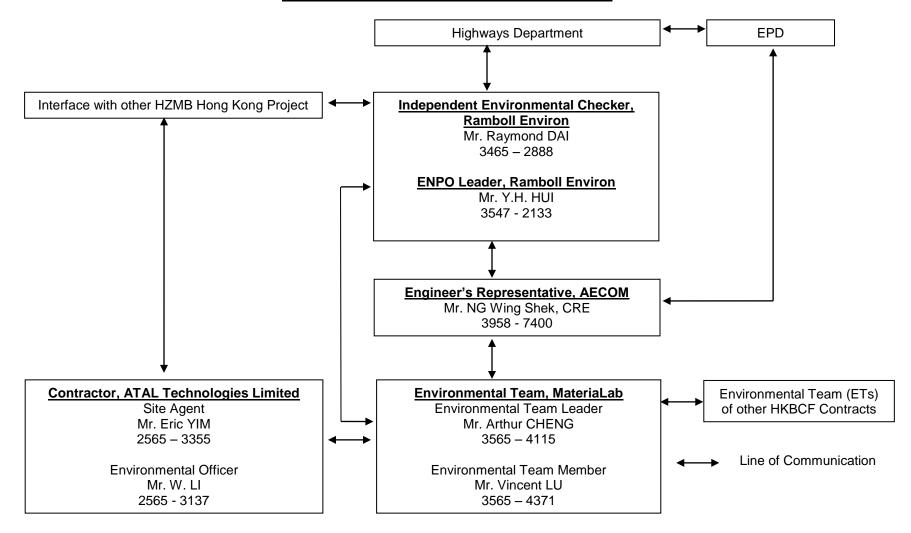

# Contract No. HY/2013/06 (within Contract No. HY/2013/03 works area) Hong Kong-Zhuhai-Macao Bridge, Hong Kong Boundary Crossing Facilities – Automatic Vehicle Clearance Support System

#### **Projects Organization for Environmental Works**