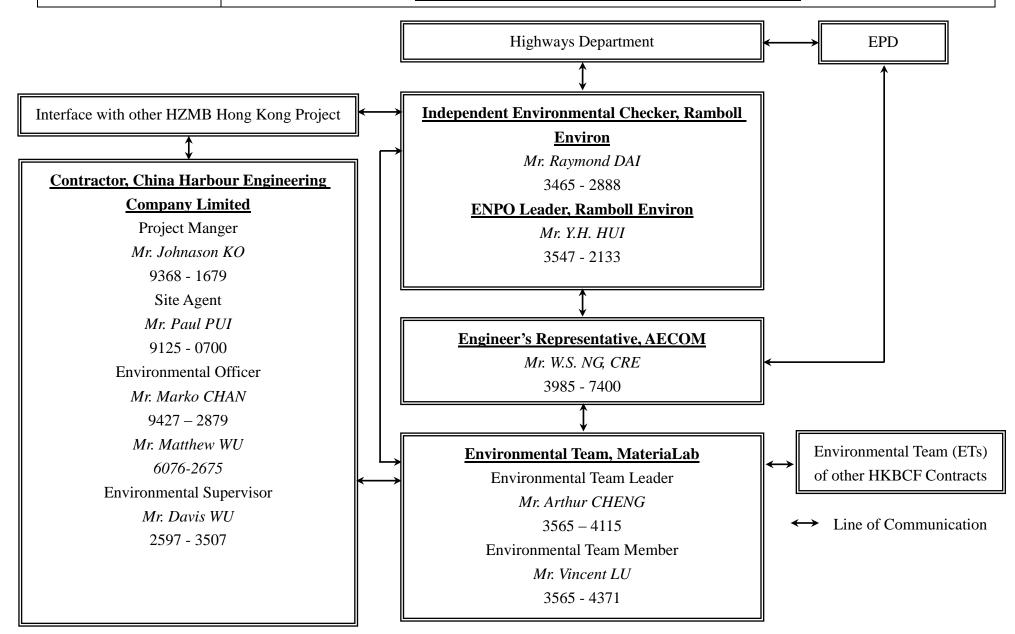

## CHINA HARBOUR ENGINEERING COMPANY LIMITED

Contract No. HY/2013/03 Hong Kong-Zhuhai-Macao Bridge, Hong Kong Boundary Crossing Facilities – Vehicle Clearance Plazas and Ancillary Buildings and Facilities

## **Projects Organization for Environmental Works**