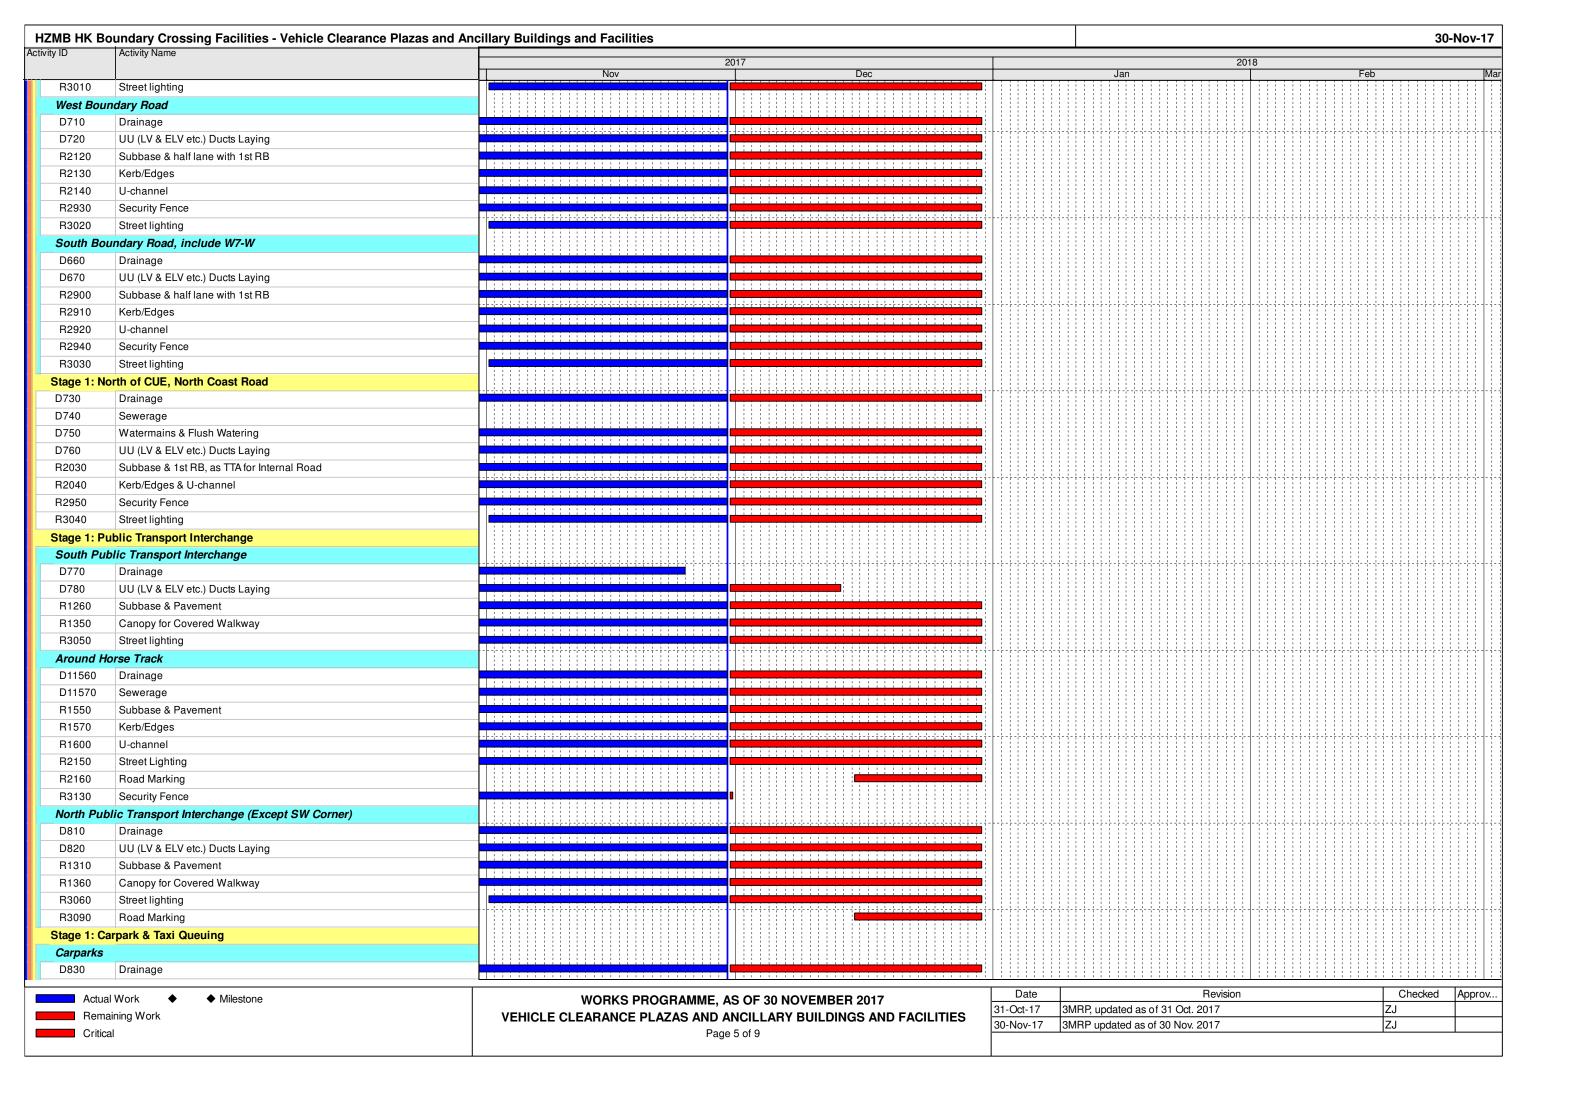

**MateriaLab** 

Report No.: 0165/15/ED/0949

Appendix C

**Construction Programme** 

Actual Work Remaining Work Critical

◆ Milestone

**WORKS PROGRAMME, AS OF 30 NOVEMBER 2017 VEHICLE CLEARANCE PLAZAS AND ANCILLARY BUILDINGS AND FACILITIES** 

| Date      | Revision                         | Checked | Approv |
|-----------|----------------------------------|---------|--------|
| 31-Oct-17 | 3MRP, updated as of 31 Oct. 2017 | ZJ      |        |
| 30-Nov-17 | 3MRP updated as of 30 Nov. 2017  | ZJ      |        |
|           |                                  |         |        |