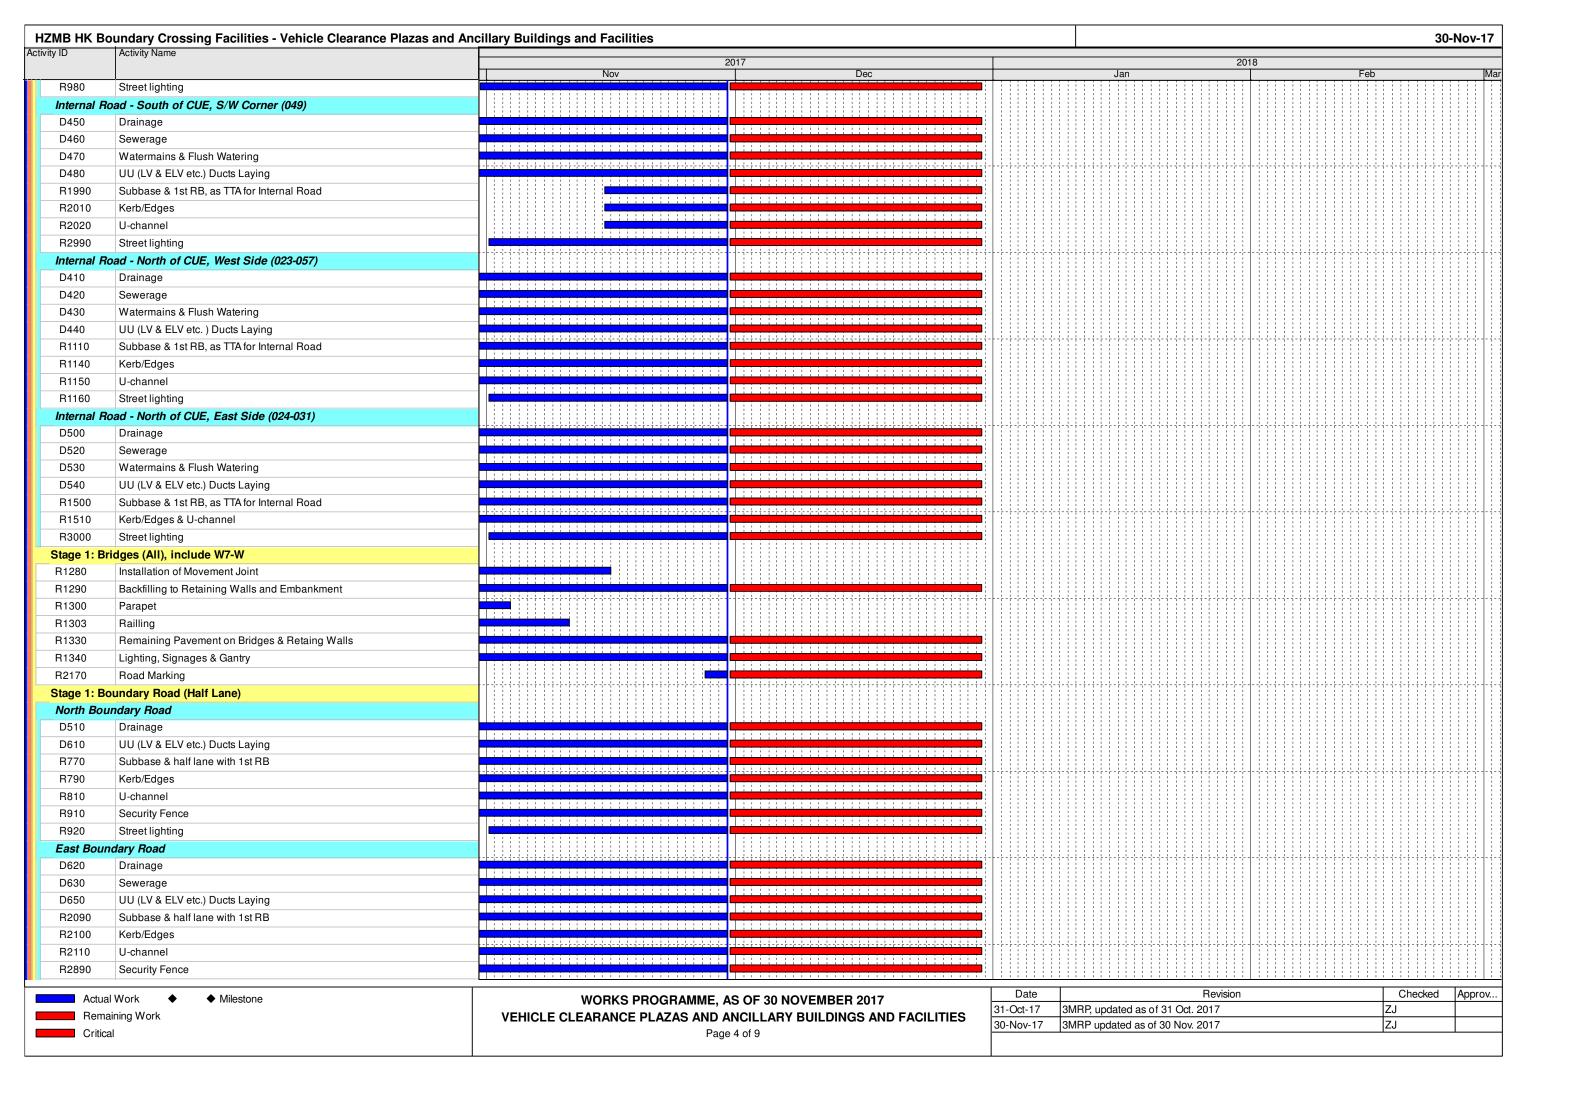

**MateriaLab** 

Report No.: 0165/15/ED/0949

Appendix C

**Construction Programme** 

Actual Work Remaining Work Critical

◆ Milestone

**WORKS PROGRAMME, AS OF 30 NOVEMBER 2017 VEHICLE CLEARANCE PLAZAS AND ANCILLARY BUILDINGS AND FACILITIES** 

| Date      | Revision                         | Checked | Approv |
|-----------|----------------------------------|---------|--------|
| 31-Oct-17 | 3MRP, updated as of 31 Oct. 2017 | ZJ      |        |
| 30-Nov-17 | 3MRP updated as of 30 Nov. 2017  | ZJ      |        |
|           |                                  |         |        |