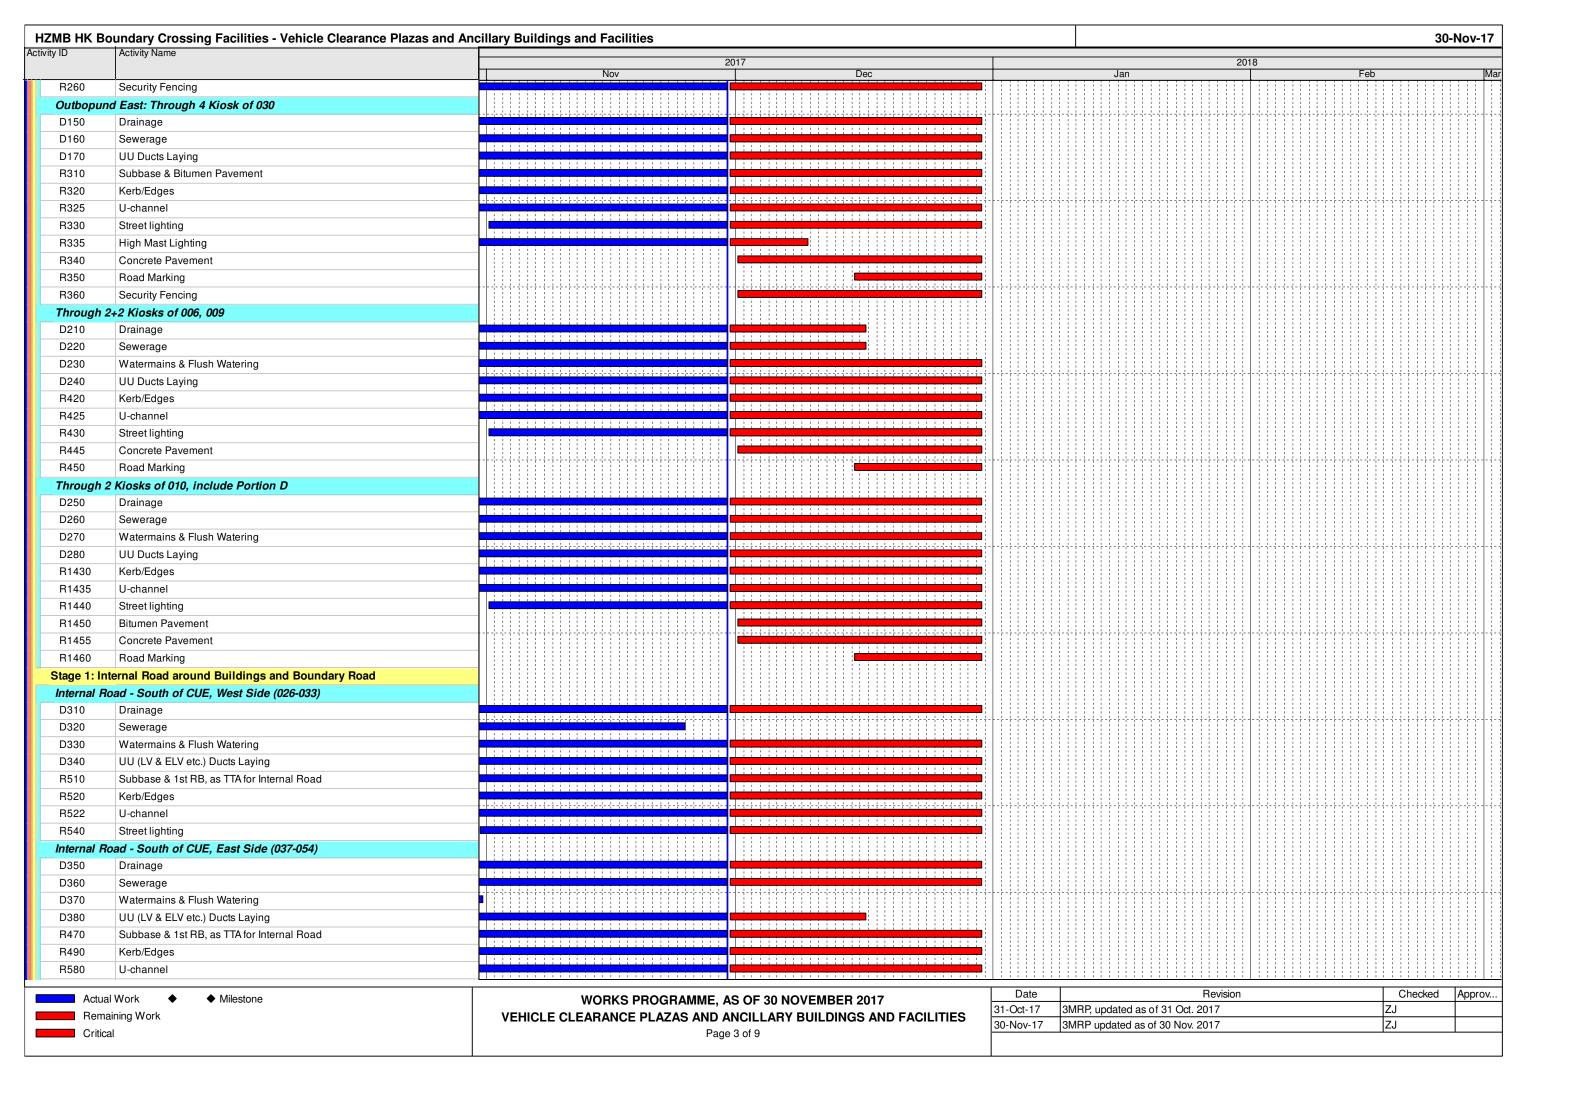

**MateriaLab** 

Report No.: 0165/15/ED/0949

Appendix C

**Construction Programme** 

Actual Work Remaining Work Critical

◆ Milestone

**WORKS PROGRAMME, AS OF 30 NOVEMBER 2017 VEHICLE CLEARANCE PLAZAS AND ANCILLARY BUILDINGS AND FACILITIES** 

| Date      | Revision                         | Checked | Approv |
|-----------|----------------------------------|---------|--------|
| 31-Oct-17 | 3MRP, updated as of 31 Oct. 2017 | ZJ      |        |
| 30-Nov-17 | 3MRP updated as of 30 Nov. 2017  | ZJ      |        |
|           |                                  |         |        |