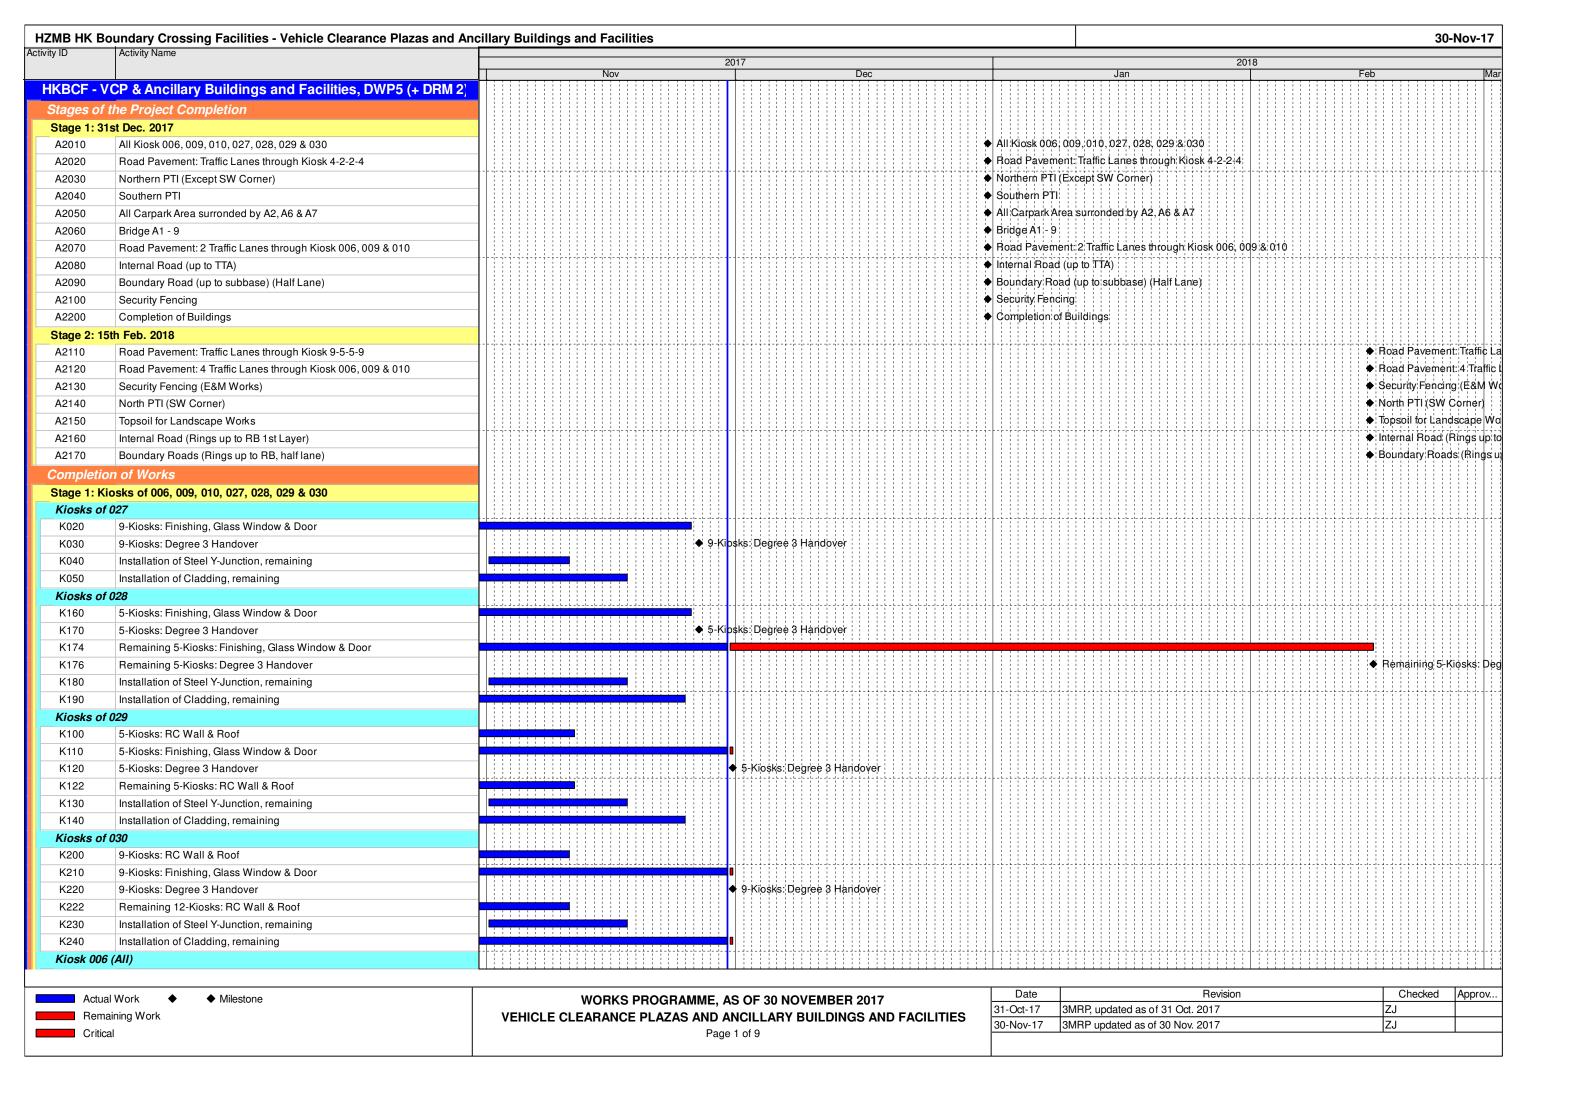

**MateriaLab** 

Report No.: 0165/15/ED/0949

Appendix C

**Construction Programme** 

Actual Work Remaining Work Critical

◆ Milestone

**WORKS PROGRAMME, AS OF 30 NOVEMBER 2017 VEHICLE CLEARANCE PLAZAS AND ANCILLARY BUILDINGS AND FACILITIES** 

| Date      | Revision                         | Checked | Approv |
|-----------|----------------------------------|---------|--------|
| 31-Oct-17 | 3MRP, updated as of 31 Oct. 2017 | ZJ      |        |
| 30-Nov-17 | 3MRP updated as of 30 Nov. 2017  | ZJ      |        |
|           |                                  |         |        |