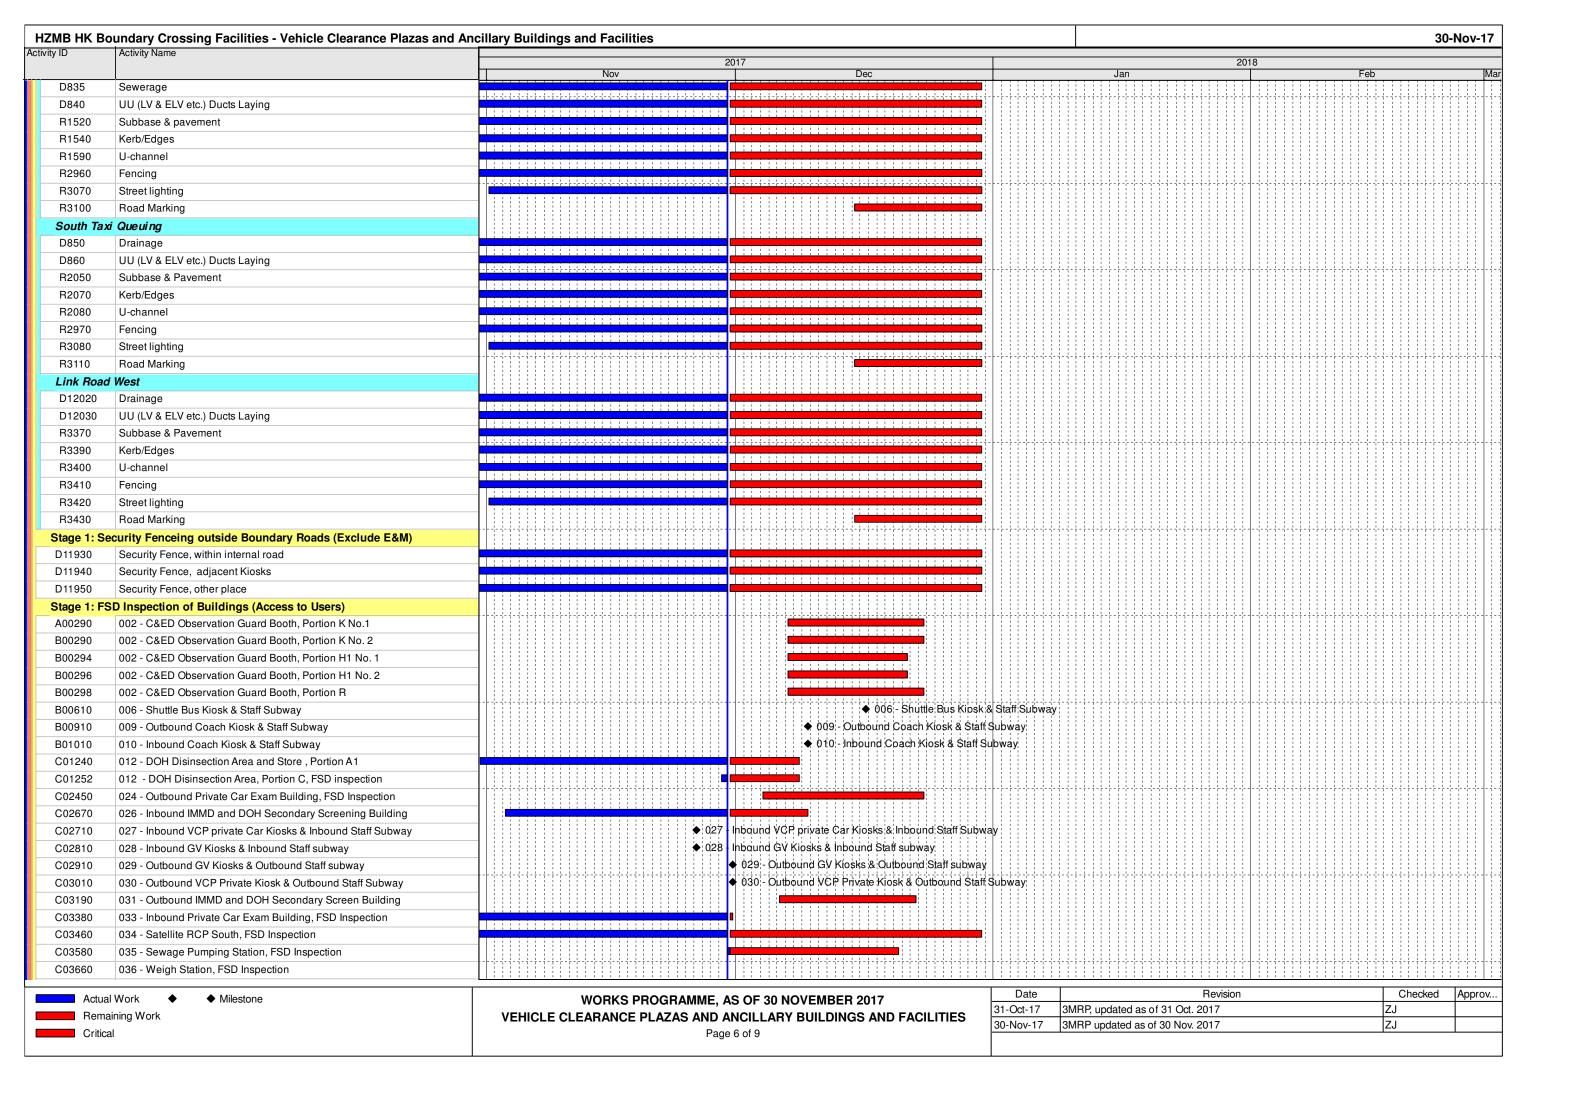

**MateriaLab** 

Report No.: 0165/15/ED/0949

Appendix C

**Construction Programme** 

Actual Work Remaining Work Critical

◆ Milestone

**WORKS PROGRAMME, AS OF 30 NOVEMBER 2017 VEHICLE CLEARANCE PLAZAS AND ANCILLARY BUILDINGS AND FACILITIES** 

| Date      | Revision                         | Checked | Approv |
|-----------|----------------------------------|---------|--------|
| 31-Oct-17 | 3MRP, updated as of 31 Oct. 2017 | ZJ      |        |
| 30-Nov-17 | 3MRP updated as of 30 Nov. 2017  | ZJ      |        |
|           |                                  |         |        |