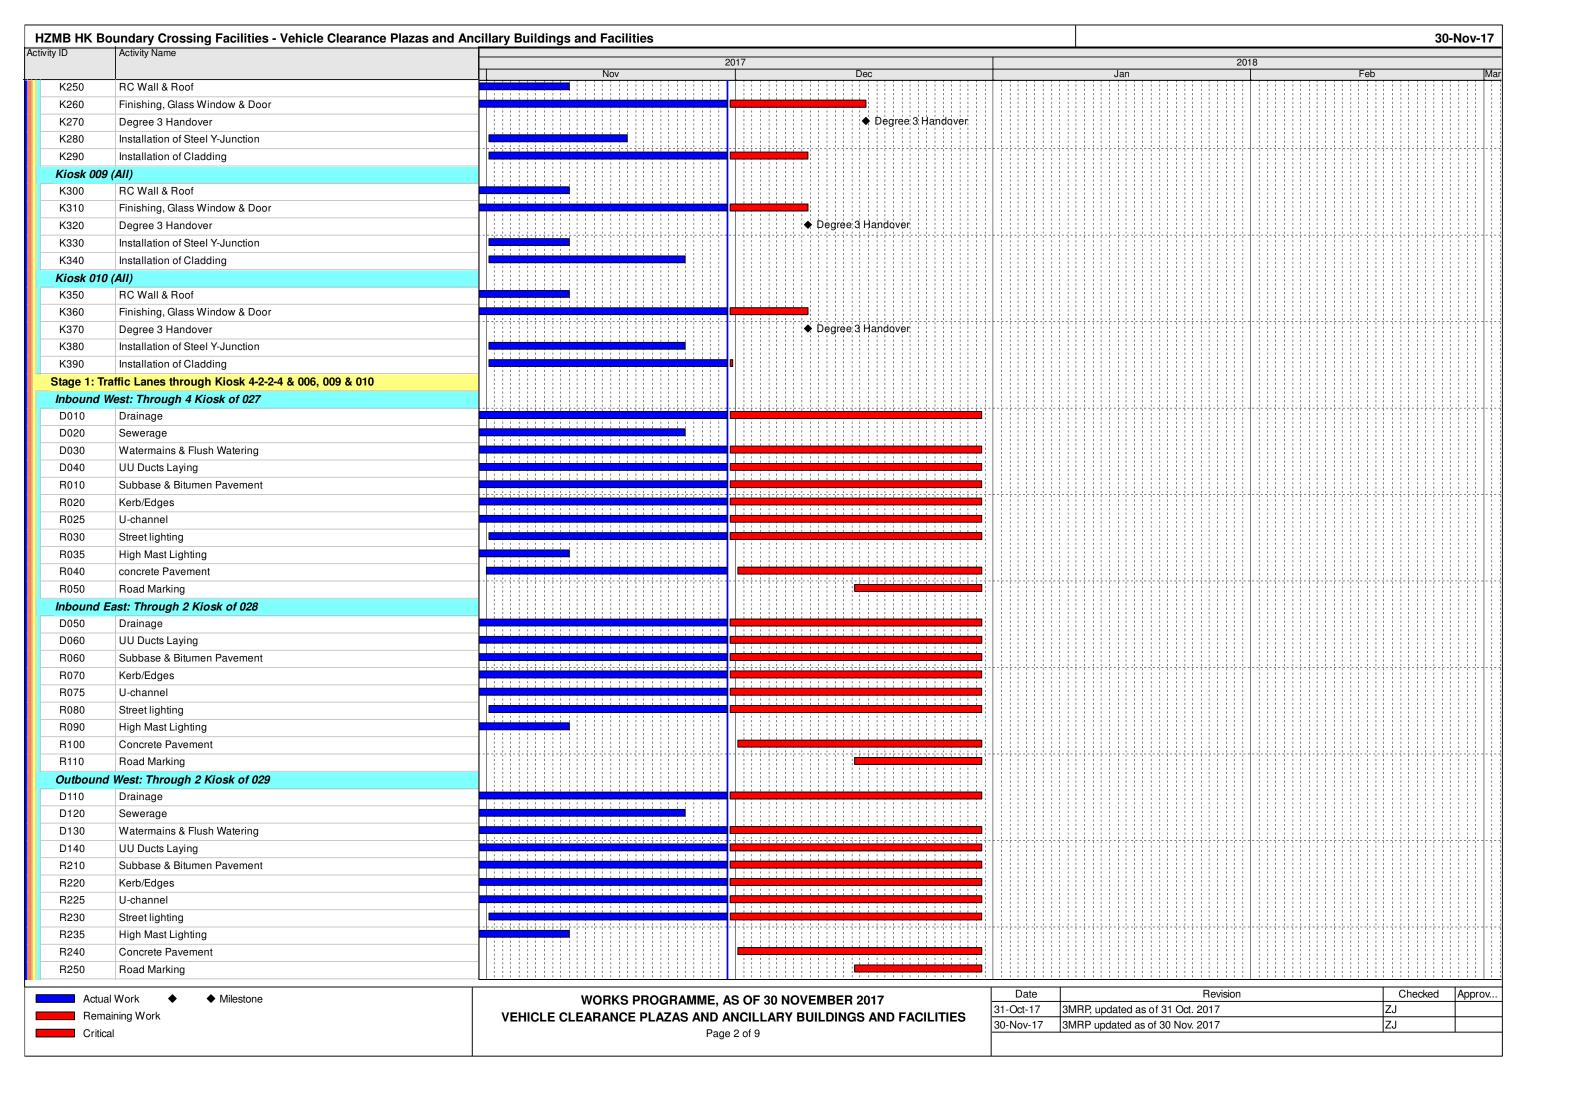

**MateriaLab** 

Report No.: 0165/15/ED/0949

Appendix C

**Construction Programme** 

Actual Work Remaining Work Critical

◆ Milestone

**WORKS PROGRAMME, AS OF 30 NOVEMBER 2017 VEHICLE CLEARANCE PLAZAS AND ANCILLARY BUILDINGS AND FACILITIES** 

| Date      | Revision                         | Checked | Approv |
|-----------|----------------------------------|---------|--------|
| 31-Oct-17 | 3MRP, updated as of 31 Oct. 2017 | ZJ      |        |
| 30-Nov-17 | 3MRP updated as of 30 Nov. 2017  | ZJ      |        |
|           |                                  |         |        |