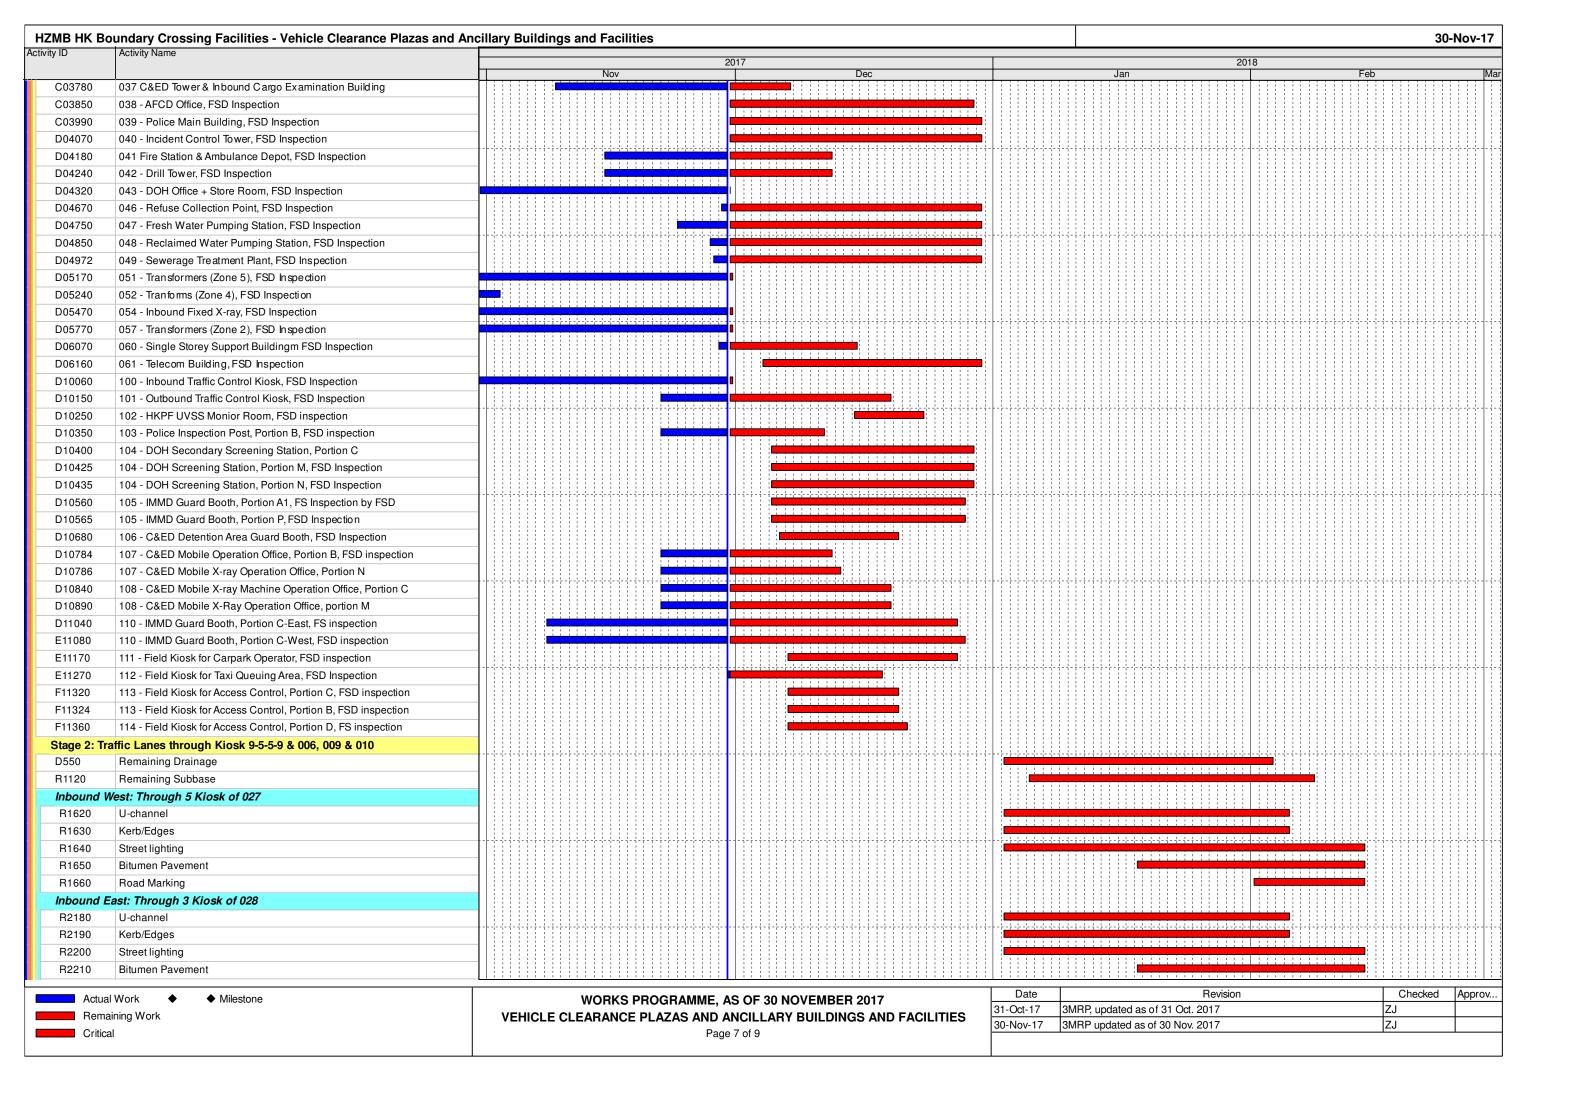

**MateriaLab** 

Report No.: 0165/15/ED/0949

Appendix C

**Construction Programme** 

Actual Work Remaining Work Critical

◆ Milestone

**WORKS PROGRAMME, AS OF 30 NOVEMBER 2017 VEHICLE CLEARANCE PLAZAS AND ANCILLARY BUILDINGS AND FACILITIES** 

| Date      | Revision                         | Checked | Approv |
|-----------|----------------------------------|---------|--------|
| 31-Oct-17 | 3MRP, updated as of 31 Oct. 2017 | ZJ      |        |
| 30-Nov-17 | 3MRP updated as of 30 Nov. 2017  | ZJ      |        |
|           |                                  |         |        |