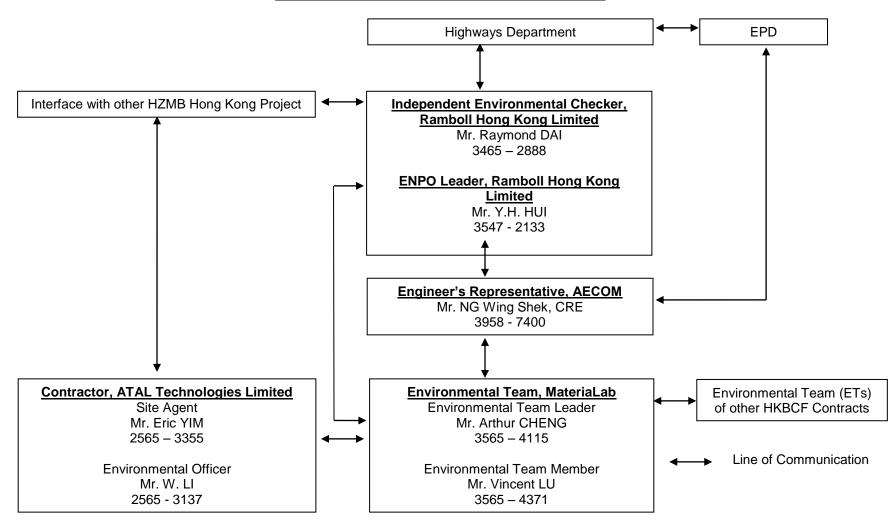

## **Projects Organization for Environmental Works**

Contract No. HY/2013/06 (within Contract No. HY/2013/03 works area) Hong Kong-Zhuhai-Macao Bridge, Hong Kong Boundary Crossing Facilities – Automatic Vehicle Clearance Support System

## **Projects Organization for Environmental Works**