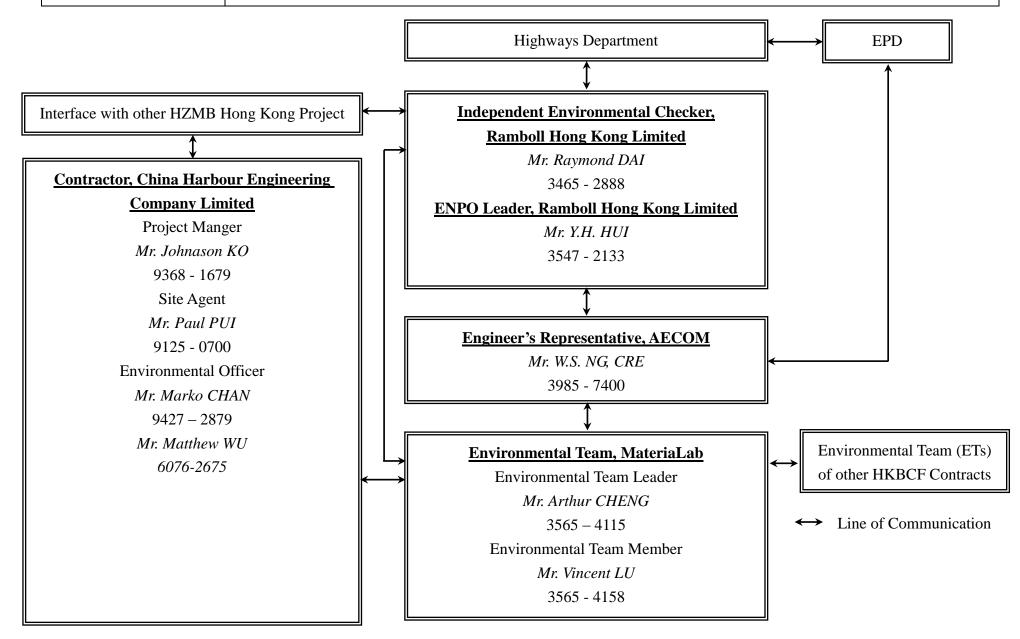

## CHINA HARBOUR ENGINEERING COMPANY LIMITED

Contract No. HY/2013/03 Hong Kong-Zhuhai-Macao Bridge, Hong Kong Boundary Crossing Facilities – Vehicle Clearance Plazas and Ancillary Buildings and Facilities