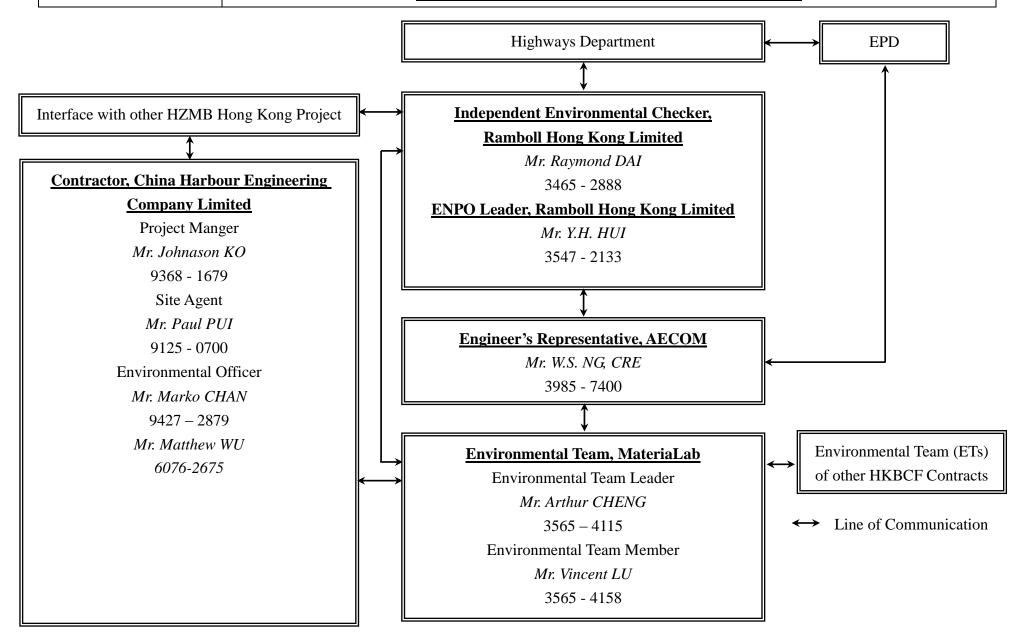

# Contract No. HY/2013/06 (within Contract No. HY/2013/03 works area) Hong Kong-Zhuhai-Macao Bridge, Hong Kong Boundary Crossing Facilities – Automatic Vehicle Clearance Support System

#### **Projects Organization for Environmental Works**