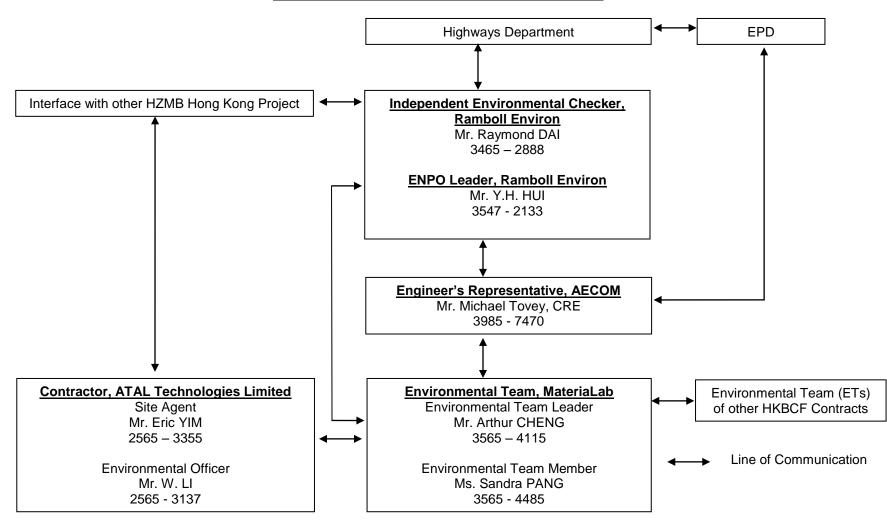

## **Projects Organization for Environmental Works**

Contract No. HY/2013/06 (within Contract No. HY/2013/03 works area) Hong Kong-Zhuhai-Macao Bridge, Hong Kong Boundary Crossing Facilities – Automatic Vehicle Clearance Support System

## **Projects Organization for Environmental Works**