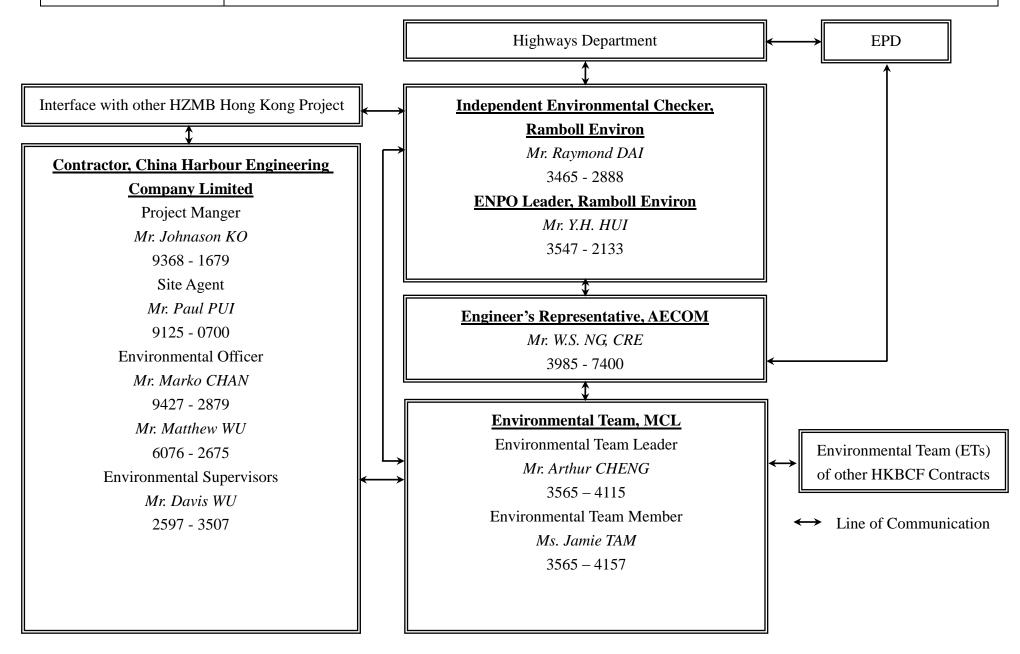

Report No.: 0165/15/ED/0820

**Appendix B** 

**Project Organization for Environmental Works** 

The copyright of this document is owned by MateriaLab Consultants Ltd. It may not be reproduced except with prior written approval from the Company.

## CHINA HARBOUR ENGINEERING COMPANY LIMITED

Contract No. HY/2013/03 Hong Kong-Zhuhai-Macao Bridge, Hong Kong Boundary Crossing Facilities – Vehicle Clearance Plazas and Ancillary Buildings and Facilities