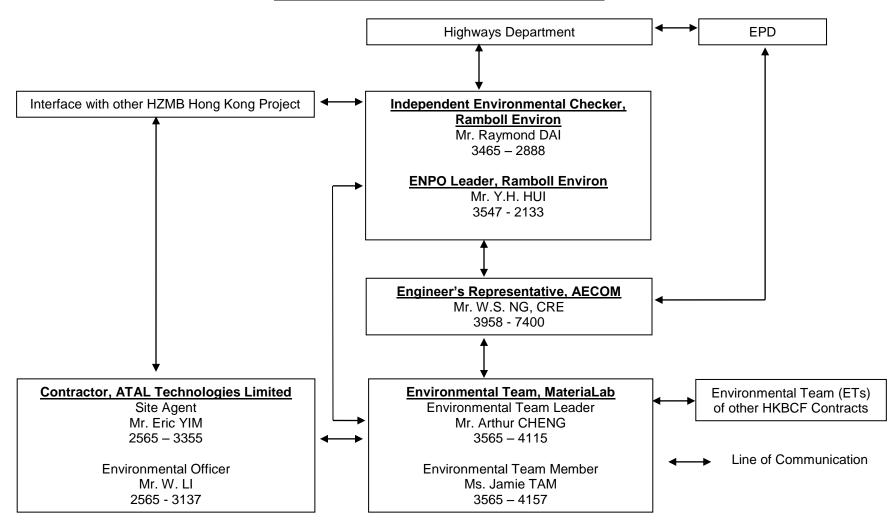

Report No.: 0165/15/ED/0820

**Appendix B** 

**Project Organization for Environmental Works** 

The copyright of this document is owned by MateriaLab Consultants Ltd. It may not be reproduced except with prior written approval from the Company.

## **Projects Organization for Environmental Works**

Contract No. HY/2013/06 (within Contract No. HY/2013/03 works area) Hong Kong-Zhuhai-Macao Bridge, Hong Kong Boundary Crossing Facilities – Automatic Vehicle Clearance Support System