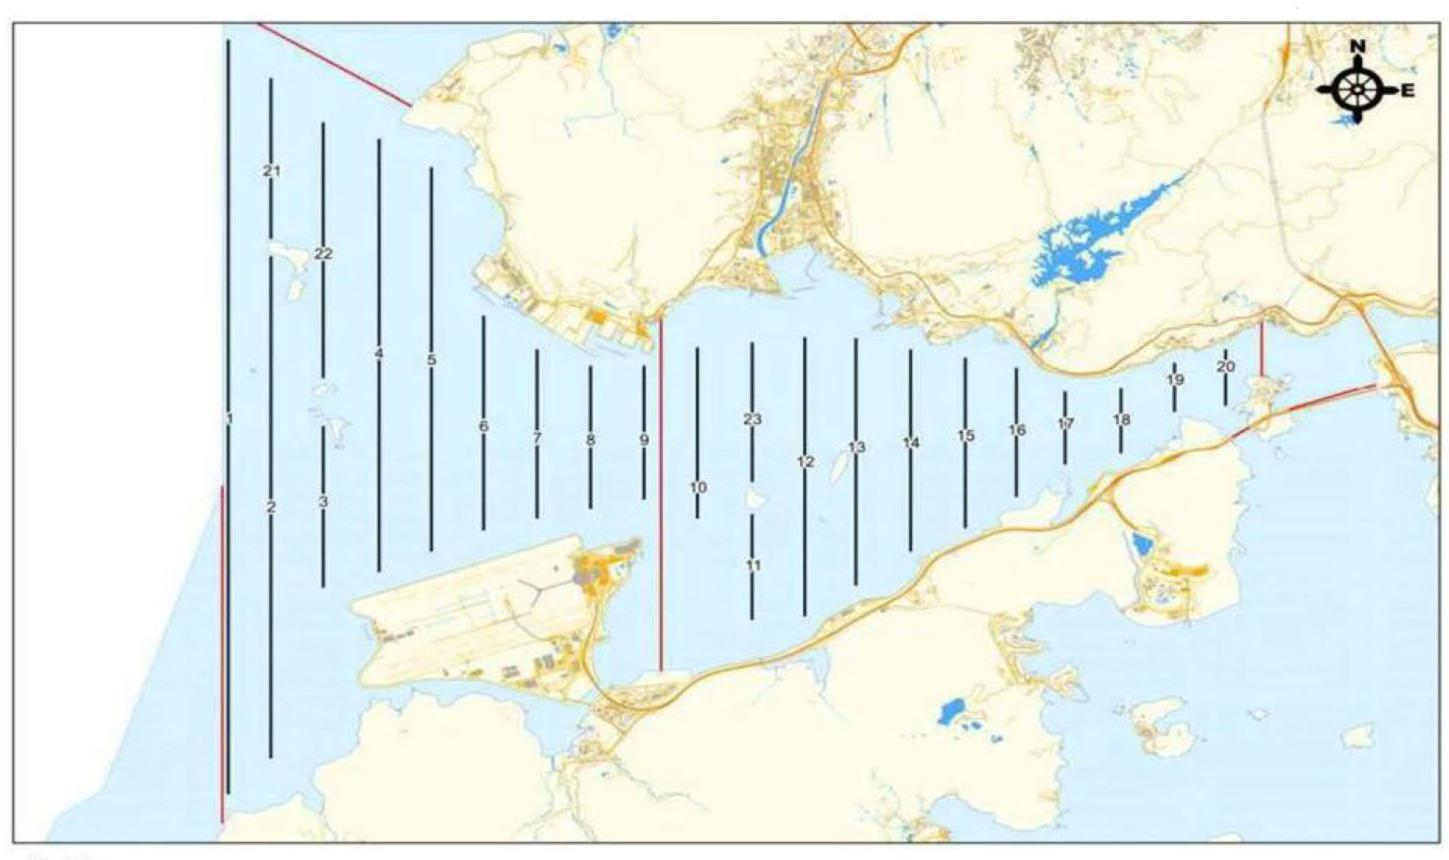

## Figure 4

Original Ecological Monitoring Transect Line and Layout Map before the Changes of EM&A **Programme** 

## Remarks:

<sup>\*</sup>Transect 10 is now 3.6km in length due to the HKBCF construction site.

<sup>^</sup>Coordinates for transect lines 1, 2, 7, 8, 9 and 11 have been updated in respect to the Proposal for Alteration of Transect Line for Dolphin Monitoring approved by EPD on 19 August 2015. The total transect length for both NEL and NWL combined is 108km.