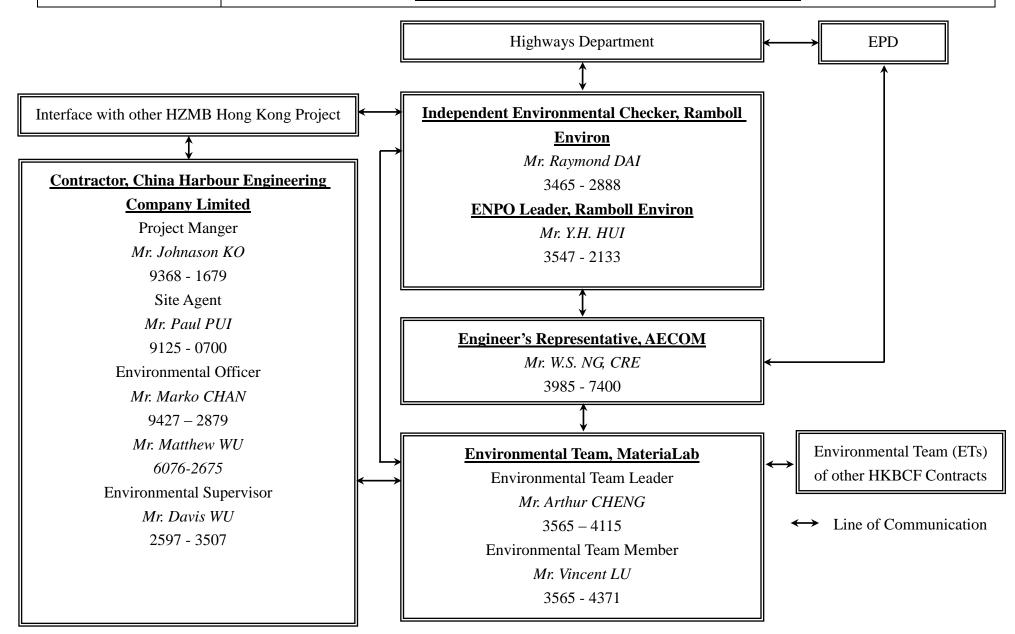

# Contract No. HY/2013/06 (within Contract No. HY/2013/03 works area) Hong Kong-Zhuhai-Macao Bridge, Hong Kong Boundary Crossing Facilities – Automatic Vehicle Clearance Support System

#### **Projects Organization for Environmental Works**