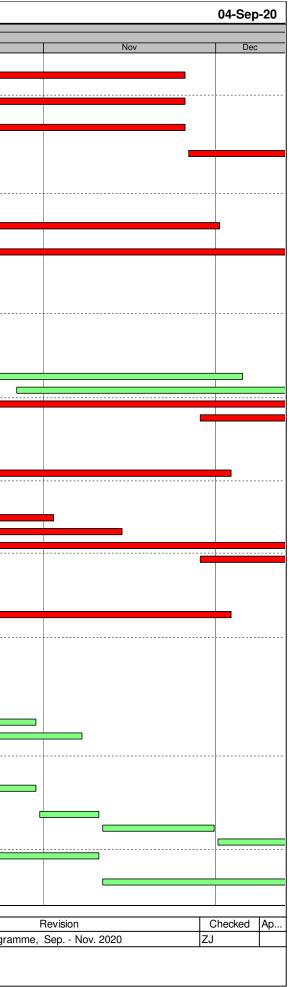

## **Appendix A**

Construction Programme

| vity ID   | Activity Name                                                                                                               | Remaining<br>Duration |               | Latest Start | Finish      | Latest Finish | Total Float |             |                                               | 2020            |
|-----------|-----------------------------------------------------------------------------------------------------------------------------|-----------------------|---------------|--------------|-------------|---------------|-------------|-------------|-----------------------------------------------|-----------------|
| Revised V | Norks Programme for HKZMB Phase 2 and Other Works (HY/2019/0                                                                | )1)                   |               |              |             |               |             | Jan         | Feb                                           |                 |
|           | CT DATES                                                                                                                    | ,,,                   |               |              |             |               |             |             |                                               |                 |
| Key Date  |                                                                                                                             |                       |               |              |             |               |             |             |                                               |                 |
| A0150     | KD4 Provide Recitification Program of Approx. 288 nos. of Fault Signals as Shown in the AFA Panel (100 days)                | (                     | D             |              | 13-Mar-20*  | 13-Mar-20     | 0           |             |                                               |                 |
| A0160     | KD4 Completion of Approx. 30% of Fault Signal Rectification Works (100 days)                                                | (                     | -             |              | 14-Mar-20*  | 13-Mar-20     | -1          |             |                                               |                 |
| A0170     | KD5 Identification of the Number of Faulty Long Lead Items such as Probe Type<br>Detectors Shown in the AFA Panel (60 days) | (                     | )             |              | 03-Feb-20*  | 02-Feb-20     | 0           |             | <ul> <li>KD5 Identification of the</li> </ul> | e Number of Fa  |
| SUBMISS   | SIONS                                                                                                                       |                       |               |              |             |               |             |             |                                               |                 |
| A0440     | Submission of Subcontractors for Acceptance                                                                                 | (                     | 20-Dec-19 A   | 29-Jan-20    | 20-Jan-20 A | 29-Jan-20     |             |             |                                               |                 |
| A0460     | Acceptance of TTA                                                                                                           | (                     | 01-Jan-20 A   | 28-Jan-20    | 03-Feb-20   | 28-Jan-20     | -5          |             |                                               |                 |
| A0490     | Submission of Identification of the Number of Faulty Long Lead Items                                                        | (                     | 04-Dec-19A    | 03-Feb-20    | 02-Feb-20 A | 03-Feb-20     |             |             | <b>+</b>                                      |                 |
| A6120     | Acceptance of Security Arrangement Proposal                                                                                 | (                     | 0 01-Jan-20 A | 29-Jan-20    | 28-Jan-20 A | 29-Jan-20     |             |             |                                               |                 |
| A6170     | Submission of Concrete Mix                                                                                                  | 1                     | 1 04-Dec-19 A | 31-Jan-20    | 03-Feb-20   | 31-Jan-20     | -3          |             |                                               |                 |
| A6180     | Acceptance of Concrete Mix                                                                                                  | 28                    | 3 04-Feb-20   | 01-Feb-20    | 02-Mar-20   | 28-Feb-20     | -3          |             |                                               |                 |
| A6190     | Submission of Bitumen                                                                                                       | 58                    | 3 04-Dec-19 A | 19-Oct-20    | 31-Mar-20   | 15-Dec-20     | 259         |             |                                               |                 |
| A6200     | Acceptance of Bitumen                                                                                                       | 28                    | 3 01-Apr-20   | 16-Dec-20    | 28-Apr-20   | 12-Jan-21     | 259         |             |                                               |                 |
| CONTRA    | CTOR'S DESIGN                                                                                                               |                       |               |              |             |               |             |             |                                               |                 |
| A4840     | Design for Signage                                                                                                          | 34                    | 4 04-Dec-19 A | 15-Jan-20    | 07-Mar-20*  | 17-Feb-20     | -19         |             |                                               |                 |
| A4845     | Acceptance of Design for Signage                                                                                            |                       | 2 08-Mar-20   | 18-Feb-20    | 19-Mar-20*  | 29-Feb-20     | -19         |             |                                               |                 |
| A4870     | Design for Structural Support for E&M System                                                                                | 34                    | 4 04-Dec-19 A | 15-Jan-23    | 07-Mar-20   | 17-Feb-23     | 1077        |             |                                               |                 |
| A4875     | Acceptance of Design for Structural Support for E&M System                                                                  | 14                    | 4 08-Mar-20   | 18-Feb-23    | 21-Mar-20   | 03-Mar-23     | 1077        |             |                                               |                 |
| A4890     | Design for Aluminum Cladding                                                                                                | 34                    | 4 04-Dec-19 A | 17-Mar-20    | 07-Mar-20   | 19-Apr-20     | 43          |             |                                               |                 |
| A4900     | Acceptanc of Design for Aluminum Cladding                                                                                   | 14                    | 4 08-Mar-20   | 20-Apr-20    | 21-Mar-20   | 03-May-20     | 43          |             |                                               |                 |
| A4910     | Design for Raised Access Floor System                                                                                       | 34                    | 4 04-Dec-19 A | 19-Aug-20    | 07-Mar-20   | 21-Sep-20     | 198         |             |                                               |                 |
| A4920     | Acceptance of Design for Raised Access Floor System                                                                         | 14                    | 4 08-Mar-20   | 22-Sep-20    | 21-Mar-20   | 05-Oct-20     | 198         |             |                                               |                 |
| A4930     | Design for Mechanical Handling and Lifting Installation                                                                     | 34                    | 4 04-Dec-19 A | 19-Aug-20    | 07-Mar-20   | 21-Sep-20     | 198         |             |                                               |                 |
| A4935     | Acceptance of Design for Mechanical Handling and Lifting Installation                                                       | 14                    | 4 08-Mar-20   | 22-Sep-20    | 21-Mar-20   | 05-Oct-20     | 198         |             |                                               |                 |
| A4940     | Design for Skylight                                                                                                         | 34                    | 4 04-Dec-19 A | 15-Jan-23    | 07-Mar-20   | 17-Feb-23     | 1077        |             |                                               |                 |
| A4945     | Acceptance of Design for Skylight                                                                                           | 14                    | 4 08-Mar-20   | 18-Feb-23    | 21-Mar-20   | 03-Mar-23     | 1077        |             |                                               |                 |
| A4950     | Design for BS Items                                                                                                         | 34                    | 4 04-Dec-19 A | 17-Mar-20    | 07-Mar-20   | 19-Apr-20     | 43          |             |                                               |                 |
| A4955     | Acceptance of Design for BS Items                                                                                           | 14                    | 4 08-Mar-20   | 20-Apr-20    | 21-Mar-20   | 03-May-20     | 43          |             |                                               |                 |
| A4960     | Design for Blockwall                                                                                                        | 34                    | 4 04-Dec-19 A | 19-Aug-20    | 07-Mar-20   | 21-Sep-20     | 198         |             |                                               |                 |
| A4965     | Acceptance of Design for Blockwall                                                                                          | 14                    | 4 08-Mar-20   | 22-Sep-20    | 21-Mar-20   | 05-Oct-20     | 198         |             |                                               |                 |
| A4970     | Design for Structural Support for E&M System                                                                                | 34                    | 4 04-Dec-19 A | 17-Mar-20    | 07-Mar-20   | 19-Apr-20     | 43          |             |                                               |                 |
| A4975     | Acceptance of Design for Structural Support for E&M System                                                                  | 14                    | 4 08-Mar-20   | 20-Apr-20    | 21-Mar-20   | 03-May-20     | 43          |             |                                               |                 |
| A4990     | Design for External False Ceiling System at Kiosks                                                                          | 34                    | 4 04-Dec-19 A | 15-Jan-23    | 07-Mar-20   | 17-Feb-23     | 1077        |             |                                               |                 |
| A5000     | Acceptance of Design for External False Ceiling System at Kiosks                                                            | 14                    | 4 08-Mar-20   | 18-Feb-23    | 21-Mar-20   | 03-Mar-23     | 1077        |             |                                               |                 |
| A5020     | Design for Public Address (PA) System                                                                                       | 76                    | 6 04-Dec-19 A | 04-Dec-22    | 18-Apr-20   | 17-Feb-23     | 1035        |             |                                               |                 |
| A5025     | Acceptance of Design for Public Address (PA) System                                                                         | 14                    | 4 19-Apr-20   | 18-Feb-23    | 02-May-20   | 03-Mar-23     | 1035        |             |                                               |                 |
| A5030     | Design for Access Control and Security Alarm (ACS)                                                                          | 76                    | 6 04-Dec-19 A | 04-Dec-22    | 18-Apr-20   | 17-Feb-23     | 1035        |             |                                               |                 |
| A5035     | Acceptance of Design for Access Control and Security Alarm (ACS)                                                            | 14                    | 4 19-Apr-20   | 18-Feb-23    | 02-May-20   | 03-Mar-23     | 1035        |             |                                               |                 |
| A5040     | Design for Closed Circuit Television (CCTV) System                                                                          | 76                    | 6 04-Dec-19 A | 04-Dec-22    | 18-Apr-20   | 17-Feb-23     | 1035        |             |                                               |                 |
| A5045     | Acceptance of Design for Closed Circuit Television (CCTV) System                                                            | 14                    | 4 19-Apr-20   | 18-Feb-23    | 02-May-20   | 03-Mar-23     | 1035        |             |                                               |                 |
| Act       | tual Work    Milestone                                                                                                      | THRE                  | EE MONTH      | ROLLING I    | PROGRAMM    | E FOR PHAS    | SE 2 AND    | OTHER WORKS | Date                                          |                 |
| Re        | emaining Work                                                                                                               |                       |               |              |             |               |             |             | 03-Feb-20 3mth I                              | Rolling Program |
| Cri       | itical                                                                                                                      |                       |               |              | Page 1      |               |             |             |                                               |                 |

| ity ID      | Activity Name                                                                                     | Remaining Start<br>Duration | Latest Start | Finish      | Latest Finish | Total Float |      |           |                                         |
|-------------|---------------------------------------------------------------------------------------------------|-----------------------------|--------------|-------------|---------------|-------------|------|-----------|-----------------------------------------|
|             |                                                                                                   |                             |              |             |               |             | Jan  | Feb       |                                         |
| A5050       | Design for IT Network System                                                                      | 76 04-Dec-19 A              | 04-Dec-22    | 18-Apr-20   | 17-Feb-23     | 1035        |      |           |                                         |
| A5055       | Acceptance of Design for IT Network System                                                        | 14 19-Apr-20                | 18-Feb-23    | 02-May-20   | 03-Mar-23     | 1035        |      |           |                                         |
| 45060       | Design for PABX System                                                                            | 76 04-Dec-19 A              | 04-Dec-22    | 18-Apr-20   | 17-Feb-23     | 1035        |      |           |                                         |
|             |                                                                                                   |                             |              |             |               |             |      |           |                                         |
| A5065       | Acceptance of Design for PABX System                                                              | 14 19-Apr-20                | 18-Feb-23    | 02-May-20   | 03-Mar-23     | 1035        |      |           |                                         |
| A5070       | Design for 2-Way Radio for MOM                                                                    | 88 04-Dec-19 A              | 22-Nov-22    | 30-Apr-20   | 17-Feb-23     | 1023        |      |           |                                         |
| A5075       | Acceptance of Design for 2-Way Radio for MOM                                                      | 14 01-May-20                | 18-Feb-23    | 14-May-20   | 03-Mar-23     | 1023        |      |           |                                         |
| A5080       | Design for Coach Parking Information System (CPIS)                                                | 88 04-Dec-19 A              | 22-Nov-22    | 30-Apr-20   | 17-Feb-23     | 1023        |      |           |                                         |
|             |                                                                                                   |                             |              |             |               |             |      |           |                                         |
| A5085       | Acceptance of Design for Coach Parking Information System (CPIS)                                  | 14 01-May-20                | 18-Feb-23    | 14-May-20   | 03-Mar-23     |             |      |           |                                         |
| A5090       | Design for Island Wide SCADA                                                                      | 88 04-Dec-19 A              | 22-Nov-22    | 30-Apr-20   | 17-Feb-23     | 1023        |      |           |                                         |
| A5100       | Acceptance of Design for Island Wide SCADA                                                        | 14 01-May-20                | 18-Feb-23    | 14-May-20   | 03-Mar-23     | 1023        |      |           |                                         |
| A6010       | Design for HAVC System                                                                            | 88 04-Dec-19 A              | 22-Nov-22    | 30-Apr-20   | 17-Feb-23     | 1023        |      |           |                                         |
|             |                                                                                                   |                             |              |             |               |             |      |           |                                         |
| A7510       | Acceptance of Designs for HAVC System                                                             | 14 01-May-20                | 18-Feb-23    | 14-May-20   | 03-Mar-23     | 1023        |      |           |                                         |
| 47520       | 8.1.1.1-Design for Automatic Vehicle Clearance Support System (AVCSS) - Approval with<br>comments | 51 04-Dec-19 A              | 03-Feb-20    | 24-Mar-20   | 24-Mar-20     | 0           |      |           |                                         |
| A7530       | 8.1.1.2-Design for Automatic Vehicle Clearance Support System (AVCSS) - Approval                  | 115 25-Mar-20               | 25-Mar-20    | 17-Jul-20   | 17-Jul-20     |             |      |           |                                         |
| 47530       | 8.1.1.2-Design for Automatic Venicle Clearance Support System (AVCSS) - Approva                   | 115 25-War-20               | 25-11121-20  | 17-Jui-20   | 17-Jul-20     | 0           |      |           |                                         |
|             | G INFORMATION MODELING                                                                            |                             |              |             |               |             |      |           |                                         |
| A7540       | Acceptance of BIM Manager                                                                         | 24 02-Jan-20 A              | 08-Jan-20    | 26-Feb-20   | 31-Jan-20     | -26         |      |           |                                         |
|             |                                                                                                   |                             |              |             |               |             |      |           |                                         |
| A7550       | Completion of BIM 3D Model                                                                        | 672 27-Feb-20               | 01-Feb-20    | 29-Dec-21   | 03-Dec-21     | -26         |      |           |                                         |
| REFINEM     | IENT WORKS AT HKP (4A)                                                                            |                             |              |             |               |             |      |           |                                         |
| Installatio | n of Vehicle Barrier Gate at Existing Vehicle Kiosks (4A.B)                                       |                             |              |             |               |             |      |           |                                         |
| A4340       | 4A.2.1.1-Condition Survey & Design of Barrier Gate and Gate Control                               | 60 03-Feb-20                | 18-Jun-20    | 16-Apr-20   | 28-Aug-20     | 111         |      |           |                                         |
| A4342       | 4A.2.1.1A-Approval of Design - Barrier Gate and Gate Control (by Engineer)                        | 20 17-Apr-20                | 29-Aug-20    | 11-May-20   | 21-Sep-20     | 111         |      |           |                                         |
|             | of Security Measures at Existing Gate at South-west of PCB (4A.C) (KD2)                           |                             |              |             | 1             |             |      |           |                                         |
| A3740       | Design for Security Measure at Existing Gate (E&M works)                                          | 1 04-Dec-19 A               | 31-Jan-20    | 03-Feb-20   | 31-Jan-20     | -3          |      |           |                                         |
| A6570       | Acceptance of Design for Security Measure at Existing Gate                                        | 28 04-Feb-20                | 01-Feb-20    | 02-Mar-20   | 28-Feb-20     | -3          |      |           |                                         |
| A6580       | Procurement/Supply for Security Measure at Existing Gate                                          | 61 03-Mar-20                | 29-Feb-20    | 02-May-20   | 29-Apr-20     | -3          |      |           | r                                       |
| Replacemo   | ent of Recess Type Cover for Manhole/Drawpit/Catchpit (4A.E) (KD1)                                | ,                           | ,<br>        | -           | , .           |             |      |           |                                         |
| A1650       | Submission of Measures and Material                                                               | 1 04-Dec-19 A               | 22-Jan-20    | 03-Feb-20   | 22-Jan-20     | -7          |      |           |                                         |
|             |                                                                                                   |                             |              |             |               |             |      |           |                                         |
| A4330       | Acceptance and Procurement of Recess Cover                                                        | 50 04-Feb-20                | 23-Jan-20    | 01-Apr-20   | 24-Mar-20     | -7          |      |           |                                         |
| A6080       | Installation of Recess Cover in SPTI                                                              | 90 03-Mar-20                | 24-Feb-20    | 22-Jun-20   | 13-Jun-20     | -7          |      |           |                                         |
| A6090       | Installationof Recess Cover in NPTI<br>n of New Security Fence (4A.D)(KD3)                        | 90 03-Mar-20                | 24-Feb-20    | 22-Jun-20   | 13-Jun-20     | -7          |      |           | <b>•</b>                                |
| A2500       | Submissions of SF Steelwork Material                                                              | 1 10-Dec-19 A               | 20-Jan-20    | 03-Feb-20   | 20-Jan-20     | -14         |      |           |                                         |
| 12000       |                                                                                                   | 1 10 000 10 //              | 20 0411 20   | 0010020     | 20 0011 20    |             |      |           |                                         |
| A2520       | Acceptance of Submissions of SF Steelwork Material                                                | 28 04-Feb-20                | 21-Jan-20    | 02-Mar-20   | 17-Feb-20     | -14         |      |           |                                         |
| A2530       | Procurement of SF Steel Material                                                                  | 60 03-Mar-20                | 18-Feb-20    | 01-May-20   | 17-Apr-20     | -14         |      |           |                                         |
| A6060       | Construction of SF Footing and Maintenance Path                                                   | 52 03-Mar-20                | 18-Feb-20    | 07-May-20   | 22-Apr-20     | -12         |      |           |                                         |
|             | n of Sliding Gate at Building No. 041 (4A.J)                                                      |                             | _            |             |               |             |      |           |                                         |
| A4980       | Design for Sliding Gate                                                                           | 44 04-Dec-19 A              | 23-Sep-20    | 17-Mar-20   | 05-Nov-20     | 233         |      |           |                                         |
| A6650       | Acceptance for Design of Sliding Gate                                                             | 91 18-Mar-20                | 06-Nov-20    | 16-Jun-20   | 04-Feb-21     | 233         |      |           |                                         |
|             | 1: WORKS OF VERTICAL ACCESS TO THE ROOF OF PCB WITHIN POR                                         |                             | 00-1100-20   | 10-0011-20  | 04-160-21     | 200         |      |           |                                         |
|             | ccess to the Roof of PCB at Zone C (4.B)                                                          |                             |              |             |               |             |      |           |                                         |
| A3700       | Design for Maintenance Access Equipment and Fittings and Walkway at Roof                          | 5 04-Dec-19 A               | 03-Feb-20    | 07-Feb-20   | 07-Feb-20     | 0           |      |           |                                         |
| //0/00      | Design for Maintenance Access Equipment and Haings and Waitway at hoor                            | 5 04 000 1577               | 0010020      | 07 1 05 20  | 07 1 05 20    | Ŭ           |      |           |                                         |
| A3710       | Acceptance of the Design for Maintenance Access Equipment and Fittings and Walkway                | 3 08-Feb-20                 | 08-Feb-20    | 10-Feb-20*  | 10-Feb-20     | 0           |      |           |                                         |
|             | at Roof                                                                                           |                             |              |             |               |             |      |           |                                         |
| A3720       | Design for Steel Grating at Vertical Access to PCB, the Associated Support and Fixings            | 65 08-Jan-20 A              | 23-Feb-20    | 07-Apr-20   | 27-Apr-20     | 20          |      |           |                                         |
| A3730       | Acceptance of Design for Steel Grating at Vertical Access to PCB, the Associated Support          | 31 08-Apr-20                | 29 Apr 20    | 08-May-20   | 28 May 20     | 20          |      |           | • • • • • • • • • • • • • • • • • • • • |
| A3730       | and Fixings                                                                                       | 51 06-Api-20                | 28-Apr-20    | 00-111ay-20 | 28-May-20     | 20          |      |           |                                         |
| A3750       | Steel Prefabrication for the Staircase (include shop drawing)                                     | 75 11-Feb-20                | 11-Feb-20    | 13-May-20   | 13-May-20     | 0           |      |           |                                         |
|             |                                                                                                   |                             |              |             |               |             |      |           |                                         |
|             | tual Work    Milestone                                                                            |                             |              |             |               |             |      | Date      |                                         |
|             |                                                                                                   |                             |              |             |               |             |      | 03-Feb-20 | 0 3mth Rolling                          |
|             | emaining Work                                                                                     | HKZMB                       | - HONG KO    |             | DARY CROS     | SING FACILI | TIES |           |                                         |
|             | itical                                                                                            |                             |              | Page 2      | l of E        |             |      | 1         |                                         |

| ity ID      | Activity Name                                                                                                                                 | Remaining Start<br>Duration | Latest Start | Finish      | Latest Finish | Total Float |     |                      |                            | 2020      |
|-------------|-----------------------------------------------------------------------------------------------------------------------------------------------|-----------------------------|--------------|-------------|---------------|-------------|-----|----------------------|----------------------------|-----------|
| A3760       | Plinth Construction                                                                                                                           | 50 08-Feb-20                | 25-Mar-20    | 07-Apr-20   | 28-May-20     | 39          | Jan |                      | Feb                        |           |
| Vertical Ac | cess to the Roof of PCB at Zone G (4.C)                                                                                                       |                             |              |             |               |             |     |                      |                            |           |
| A3810       | Steel Prefabrication for the Staircase                                                                                                        | 75 11-Feb-20                | 11-Feb-20    | 13-May-20   | 13-May-20     | 0           |     |                      |                            | _         |
| A3820       | Plinth Construction                                                                                                                           | 50 08-Feb-20                | 25-Mar-20    | 07-Apr-20   | 28-May-20     | 39          |     |                      |                            |           |
| ECTION      | 1A: IMPROVEMENT WORKS FOR THE EXISTING WATER FEATURES A                                                                                       | T PCB WITHIN PORTIO         | N A (4.D-W)  |             |               |             |     |                      |                            |           |
| 6220        | Acceptance for the Design for Water Leakage Detection System                                                                                  | 0 02-Jan-20 A               | 01-Feb-20    | 28-Jan-20 A | 01-Feb-20     |             |     |                      |                            |           |
| 6230        | Procurement for the Existing Water Feasures WF1 - 20                                                                                          | 20 29-Jan-20 A              | 03-Feb-20    | 25-Feb-20   | 25-Feb-20     | 0           |     |                      |                            |           |
| A6310       | Installation for the Existing Water Feasures WF1 - 20                                                                                         | 80 27-Feb-20                | 26-Feb-20    | 05-Jun-20   | 04-Jun-20     | -1          |     |                      | _                          |           |
| A6410       | Improvement Works for the Existing Water Feature inside Plant Room and MCC Room                                                               | 80 27-Feb-20                | 26-Feb-20    | 05-Jun-20   | 04-Jun-20     | -1          |     |                      |                            |           |
| ECTION      | 1B: INSTALLATION OF WATERPROOF MEMBRANE FOR THE EXISTIN                                                                                       | G WATER FEATURES (C         | mission PM   | 10)         |               |             |     |                      |                            |           |
| .6780       | Acceptance for the Material                                                                                                                   | 0 02-Jan-20 A               | 01-Feb-20    | 12-Jan-20 A | 01-Feb-20     |             |     |                      |                            |           |
|             | •                                                                                                                                             |                             |              |             |               |             |     |                      |                            |           |
| 6790        | Procurement of material                                                                                                                       | 0 13-Jan-20 A               | 01-Feb-20    | 29-Jan-20 A | 01-Feb-20     |             |     |                      |                            |           |
| 6810        | Installation of Waterproof Membrane at Water features WF1 - 20                                                                                | 0 31-Jan-20 A               | 01-Feb-20    | 31-Jan-20 A | 01-Feb-20     |             |     |                      |                            |           |
| 6820        | Time Risk Allowance for Installation Works                                                                                                    | 0 31-Jan-20 A               | 21-Jun-20    | 31-Jan-20 A | 21-Jun-20     |             |     |                      |                            |           |
| 6830        | T&C                                                                                                                                           | 0 31-Jan-20 A               | 21-Jun-20    | 31-Jan-20 A | 21-Jun-20     |             |     | - I                  |                            |           |
| 7280        | Section 1B: Installation of Waterproof Membrane for the Existing Water Features at PCB                                                        | 0                           |              | 31-Jan-20 A | 21-Jun-20     |             |     | ♦ S <mark>ect</mark> | ion 1B: Installation of Wa | aterproof |
| FOTION      | within Portion A (200 days)                                                                                                                   |                             |              |             |               |             |     |                      |                            |           |
| A3910       | 1C: INSTALLATION OF WATER SKIMMERS, SOLAR REFLEVTIVE FILM<br>Installation of Water Skimmers at Water Features WF6 - 15 (4.Y) Omission PMI 10) | 0 31-Jan-20 A               | 21-Jun-20    | 31-Jan-20 A | 21-Jun-20     |             |     |                      |                            |           |
| 3910        | instantation of water Skinners at water realties wro - 15 (4.1) Onission Fini 10)                                                             | 0 31-Jan-20 A               | 21-Jun-20    | 31-Jan-20 A | 21-Juli-20    |             |     | · · ·                |                            |           |
| 3920        | Installation of Solar Reflective Films                                                                                                        | 100 03-Feb-20               | 29-Jan-20    | 04-Jun-20   | 30-May-20     | -4          |     |                      |                            |           |
| 930         | Installation of Glazed Doors and Door Stop (4A.G)                                                                                             | 100 03-Feb-20               | 29-Jan-20    | 04-Jun-20   | 30-May-20     | -4          |     |                      |                            | _         |
| 3940        | Supply and Install C&ED Dog Latrine (4A.F)                                                                                                    | 100 03-Feb-20               | 29-Jan-20    | 04-Jun-20   | 30-May-20     | -4          |     |                      |                            | _         |
| ECTION      | 1D: INSTALLATION OF MINOR REMAINING WORKS AT PCB WITHIN P                                                                                     | ORTION A (4B)               |              |             |               |             |     |                      |                            |           |
| Civil Items |                                                                                                                                               |                             |              |             |               |             |     |                      |                            |           |
| A0710       | Drainage Works - Storm & Foul Water: CCTV (4B.A)                                                                                              | 100 03-Feb-20               | 29-Jan-20    | 04-Jun-20   | 30-May-20     | -4          |     |                      |                            |           |
| A0720       | Road Works: TTA: Demolition and Re-pave (4B.B)                                                                                                | 100 10-Feb-20               | 05-Feb-20    | 11-Jun-20   | 06-Jun-20     | -4          |     |                      |                            |           |
| A0730       | Paved Footpath: Rectify Paving Block and Cover of the Delivery Hatch and Smoke Vent                                                           | 100 17-Feb-20               | 12-Feb-20    | 18-Jun-20   | 13-Jun-20     | -4          |     |                      |                            |           |
|             | (4B.C)                                                                                                                                        |                             |              |             |               |             |     |                      |                            |           |
| 40740       | Drop Off Deck: Rectify Defects, Stop Leakage and Install a SS Channel and Connecting Drain Pipe (4B.D)                                        | 100 24-Feb-20               | 19-Feb-20    | 26-Jun-20   | 20-Jun-20     | -4          |     |                      |                            |           |
| 0750        | External Footbridges: Removal of Extra Sealant at Movement Joint and Paint (4B.E)                                                             | 100 24-Feb-20               | 19-Feb-20    | 26-Jun-20   | 20-Jun-20     | -4          |     |                      |                            | -         |
| A0760       | CUE: Recitification of Ground Water Seepage at the Movement Joint Trench (4B.F)                                                               | 100 24-Feb-20               | 19-Feb-20    | 26-Jun-20   | 20-Jun-20     | -4          |     |                      |                            |           |
| BWF Item    | ns (4B.G)                                                                                                                                     |                             |              |             |               |             |     |                      |                            |           |
| A0830       | Paint Touch-up Remedial Works to the Emblem of C&ED and Alignment Rectification of                                                            | 100 03-Feb-20               | 29-Jan-20    | 04-Jun-20   | 30-May-20     | -4          |     |                      |                            |           |
|             | Character Blocks                                                                                                                              |                             |              | 2. 00. 20   |               |             |     |                      |                            |           |
| 40840       | Repair Defective Self-Closing Device of External Facade Glass Doors                                                                           | 100 10-Feb-20               | 05-Feb-20    | 11-Jun-20   | 06-Jun-20     | -4          |     |                      |                            | <b></b>   |
| 40850       | Installation of Missing Pins at Smoke vent's Fail-safe Catch                                                                                  | 100 17-Feb-20               | 12-Feb-20    | 18-Jun-20   | 13-Jun-20     | -4          |     |                      |                            |           |
| A0860       | Modification Works to Existing Doors in the PCB                                                                                               | 100 24-Feb-20               | 19-Feb-20    | 26-Jun-20   | 20-Jun-20     | -4          |     |                      |                            | -         |
| A0870       | Investigation of Automatic Swing Facade Door and Submission of Report                                                                         | 100 24-Feb-20               | 19-Feb-20    | 26-Jun-20   | 20-Jun-20     | -4          |     |                      | _                          | <b></b>   |
| lechanica   | I, Electrical and Plumbing (MEP) Works (4B.S-W)                                                                                               |                             |              |             |               |             |     |                      |                            |           |
| A0910       | DCS: Installation of Straining Element for Each of the Two Sea Water ABS (4B.S)                                                               | 100 03-Feb-20               | 19-Feb-20    | 04-Jun-20   | 20-Jun-20     | 14          |     |                      |                            | <u> </u>  |
| A0920       | Supplement and Installation of 104 nos. MSFD with Air Ducting and Grilles for TAD                                                             | 100 03-Feb-20               | 19-Feb-20    | 04-Jun-20   | 20-Jun-20     | 14          |     |                      |                            |           |
| A0930       | Interface Testing between PCB SCADA and the MSFDs Microswitches for the 104 nos. of<br>Newly Installed MSFDs of TADs                          | 50 01-Apr-20                | 22-Apr-20    | 04-Jun-20   | 20-Jun-20     | 14          |     |                      |                            |           |
| A0940       | Investigation and Rectification of the Interfacing of Monitoring of the Fire Services                                                         | 100 03-Feb-20               | 19-Feb-20    | 04-Jun-20   | 20-Jun-20     | 14          |     |                      |                            | +         |
| A0950       | Systems<br>Fire Services System: Provide Rectificaton Program of Faults Signals (288 nos.) in AFA                                             | 35 04-Feb-20                | 03-Feb-20    | 14-Mar-20   | 13-Mar-20     | -1          |     |                      |                            | <b></b>   |
| 10960       | (KD4 achievement)<br>Fire Services System: Completion of Approx. 30% Rectification of Faults in AFA (KD4                                      | 35 04-Feb-20                | 03-Feb-20    | 14-Mar-20   | 13-Mar-20     | -1          |     |                      |                            |           |
|             | achievement)                                                                                                                                  |                             |              |             |               |             |     |                      |                            |           |
| 40970       | Fire Services System: Completion of Remaining Rectification of Faults in AFA                                                                  | 60 16-Mar-20                | 07-Apr-20    | 30-May-20   | 20-Jun-20     | 18          |     |                      |                            | <u> </u>  |
|             | ual Work    Milestone                                                                                                                         | THREE MONTH                 |              |             |               |             |     |                      | Date                       |           |
|             |                                                                                                                                               | -                           |              |             |               |             |     |                      | 03-Feb-20 3mth Ro          | lling Pro |
|             | maining Work                                                                                                                                  |                             |              |             |               |             |     |                      |                            |           |

| ity ID                     | Activity Name                                                                                                                                       | Remaining Start                | Latest Start           | Finish                 | Latest Finish          | Total Float |             |                                       |                       |
|----------------------------|-----------------------------------------------------------------------------------------------------------------------------------------------------|--------------------------------|------------------------|------------------------|------------------------|-------------|-------------|---------------------------------------|-----------------------|
|                            |                                                                                                                                                     | Duration                       |                        |                        |                        | -           | Jan         | · · · · · · · · · · · · · · · · · · · | Feb                   |
| A0980                      | Coordination with and Provision of Information to the PCB SCADA                                                                                     | 114 04-Feb-20                  | 03-Feb-20              | 22-Jun-20              | 20-Jun-20              | -1          |             |                                       |                       |
| A0990                      | Modification and Testing of the Existing UPS LVSBs and UPS system.                                                                                  | 90 03-Feb-20                   | 29-Jan-20              | 23-May-20              | 18-May-20              | -4          |             |                                       |                       |
| 4740                       | Electrical Services: Modification and Lighting Rectification Work                                                                                   | 90 03-Feb-20                   | 29-Jan-20              | 23-May-20              | 18-May-20              | -4          |             |                                       |                       |
| A4760<br>A4780             | Providing Zoning and Proposal of Zoning and T&C of BOH LCS<br>Checking Investigating and Rectifying any Defect of Insulation of Outgoing Circuit of | 90 03-Feb-20<br>90 03-Feb-20   | 29-Jan-20<br>29-Jan-20 | 23-May-20              | 18-May-20              | -4          |             |                                       |                       |
| A4780                      | Essential LVSB                                                                                                                                      | 90 03-Feb-20                   | 29-Jan-20              | 23-May-20              | 18-May-20              | -4          |             |                                       |                       |
| A4800                      | Checking and Site-investigating, Rectifying and Replacing Defective Existing Lighting FOH LED                                                       | 90 03-Feb-20                   | 29-Jan-20              | 23-May-20              | 18-May-20              | -4          |             |                                       |                       |
| A7310                      | KD4 Completion of Approx. 30% of Fault Signal Rectification Works (100 days)                                                                        | 0                              |                        | 14-Mar-20*             | 13-Mar-20              | -1          |             |                                       |                       |
|                            | PROVEMENT WORKS AT PCB                                                                                                                              |                                |                        |                        |                        |             |             |                                       |                       |
| A0900                      | Identification of the Number of Faulty Long Lead Items such as Probe Type Detectors<br>Shown in the AFA Panel (Omission)                            | 0 04-Dec-19 A                  | 02-Feb-20              | 31-Jan-20 A            | 02-Feb-20              |             |             |                                       |                       |
| A6020                      | Fabrication and Supply of Holding Brackets for Baffle Ceiling Panel                                                                                 | 100 03-Feb-20                  | 29-Jan-20              | 04-Jun-20              | 30-May-20              | -4          |             |                                       |                       |
| A6030                      | Modification of Existing Sub-main Power Distribution System for TD's Room in PCB                                                                    | 100 10-Feb-20                  | 05-Feb-20              | 11-Jun-20              | 06-Jun-20              | -4          |             |                                       |                       |
| A6040                      | Supply and Installation of Drip Tray at CUE                                                                                                         | 100 24-Feb-20                  | 19-Feb-20              | 26-Jun-20              | 20-Jun-20              | -4          |             |                                       |                       |
| A7320                      | KD5 Identification of the Number of Faulty Long Lead Items such as Probe Type<br>Detectors Shown in the AFA Panel (60 days)                         | 0                              |                        | 31-Jan-20 A            | 02-Feb-20              |             |             | ♦ KD5 Identifica                      | ation of the Number o |
| ECTION                     | 2A: BUILDING NO. 062 - GENERATOR AND UPS ROOM WITHIN PORT                                                                                           | ION C (4A.L)                   |                        |                        |                        |             |             |                                       |                       |
|                            | and UPS Room 062                                                                                                                                    |                                |                        |                        |                        |             |             |                                       |                       |
| A4210                      | Procurement of Generator                                                                                                                            | 72 04-Dec-19 A                 | 13-Feb-20              | 30-Apr-20              | 12-May-20              | 9           |             |                                       |                       |
| A4220                      | Formation & Plate Load Test                                                                                                                         | 25 03-Feb-20                   | 31-Jan-20              | 02-Mar-20              | 28-Feb-20              | -2          |             |                                       |                       |
| A4230                      | Footing Construction                                                                                                                                | 18 03-Mar-20                   | 29-Feb-20              | 23-Mar-20              | 20-Mar-20              | -2          |             |                                       |                       |
| A4240                      | Construction of Wall, Beams, Slab                                                                                                                   | 32 24-Mar-20                   | 21-Mar-20              | 05-May-20              | 02-May-20              | -2          |             |                                       |                       |
|                            | 3: NPTI - REFUSE COLLECTION POINT, PUBLIC TOILET, COVERED W                                                                                         | ALKWAY & PAVEMENT (            | (6)                    |                        |                        |             |             |                                       |                       |
| rection of                 | <b>.</b>                                                                                                                                            |                                |                        |                        |                        |             |             |                                       |                       |
| 46960                      | Acceptance of Security Arrangement Proposal                                                                                                         | 0 01-Jan-20 A                  | 28-Jan-20              | 03-Feb-20              | 28-Jan-20              | -5          |             |                                       |                       |
| 46970                      | Erection of Hoarding                                                                                                                                | 50 03-Feb-20                   | 29-Jan-20              | 31-Mar-20              | 26-Mar-20              | -4          |             |                                       |                       |
|                            | n of Existing Covered Walkway (6. E)                                                                                                                |                                |                        |                        |                        |             |             |                                       |                       |
| A1670                      | Submission of Design for Covered Walkway                                                                                                            | 12 04-Dec-19 A                 | 12-Mar-20              | 14-Feb-20              | 23-Mar-20              | 38          |             |                                       | 3                     |
| A1680                      | Acceptance of Submission of Design for Covered Walkway                                                                                              | 29 15-Feb-20                   | 24-Mar-20              | 14-Mar-20              | 21-Apr-20              | 38          |             |                                       |                       |
| A1690                      | Submision of Shop Drawings                                                                                                                          | 31 15-Mar-20                   | 22-Apr-20              | 14-Apr-20              | 22-May-20              | 38          |             |                                       |                       |
| A1700                      | Acceptance of Submision of Shop Drawings                                                                                                            | 30 15-Apr-20                   | 23-May-20              | 14-May-20              | 21-Jun-20              | 38          |             |                                       |                       |
| A2540                      | Footing for Covered Walkway Covered Walkway adjacent to Building 003 (6.C)                                                                          | 50 27-Apr-20                   | 22-Apr-20              | 26-Jun-20              | 20-Jun-20              | -4          |             |                                       |                       |
| dditional<br>A4400         | Shop Drawing & Acceptance                                                                                                                           | 54 04-Dec-19 A                 | 21-Feb-20              | 06-Apr-20              | 28-Apr-20              | 16          |             |                                       |                       |
| 44400                      | Shop Drawing & Acceptance                                                                                                                           | 54 04-Dec-19 A                 | 21-Feb-20              | 00-Api-20              | 20-Api-20              | 10          |             |                                       |                       |
| A4410                      | Demolition Works                                                                                                                                    | 24 09-Mar-20                   | 27-Mar-20              | 06-Apr-20              | 28-Apr-20              | 16          |             |                                       |                       |
| A4420                      | Footing for Covered Walkway                                                                                                                         | 50 07-Apr-20                   | 29-Apr-20              | 09-Jun-20              | 29-Jun-20              | 16          |             |                                       |                       |
|                            | efuse Collection Point, Building 007 (6.A)                                                                                                          |                                |                        |                        |                        |             |             |                                       |                       |
| A1720                      | Formation/Earthworks                                                                                                                                | 18 01-Apr-20                   | 04-Jun-20              | 25-Apr-20              | 24-Jun-20              | 49          |             | ·····                                 |                       |
| A1730                      | Raft Foundation                                                                                                                                     | 18 27-Apr-20                   | 26-Jun-20              | 18-May-20              | 17-Jul-20              | 49          |             |                                       |                       |
| <b>UDIIC TOII</b><br>A1660 | et Type 1, Building 003 (6.B) Design for Toilet Partitions                                                                                          | 88 04-Dec-19 A                 | 07-Mar-20              | 30-Apr-20              | 02-Jun-20              | 33          |             |                                       |                       |
| A1710                      | Acceptones of Design for Tailet Destitions                                                                                                          |                                | 00 100 00              | 04 14 00               | 00 100 00              |             |             |                                       |                       |
| A1710<br>A1740             | Acceptance of Design for Toilet Partitions Submission of Material for Toilet                                                                        | 24 01-May-20<br>29 04-Dec-19 A | 03-Jun-20<br>25-May-20 | 24-May-20<br>02-Mar-20 | 26-Jun-20<br>22-Jun-20 | 33          |             |                                       |                       |
|                            |                                                                                                                                                     |                                |                        | 02 E0                  |                        |             |             |                                       |                       |
| A1770                      | Acceptance of Material for Toilet                                                                                                                   | 24 03-Mar-20                   | 23-Jun-20              | 26-Mar-20              | 16-Jul-20              | 112         |             |                                       |                       |
| A1780                      | Procurement of Materials                                                                                                                            | 75 27-Mar-20                   | 17-Jul-20              | 09-Jun-20              | 29-Sep-20              | 112         |             |                                       |                       |
| A1790                      | Formation/Earthworks/Plate Load Test                                                                                                                | 18 01-Apr-20                   | 27-Mar-20              | 25-Apr-20              | 21-Apr-20              | -4          |             |                                       |                       |
| A1800                      | Raft Foundation                                                                                                                                     | 18 27-Apr-20<br>0              | 22-Apr-20              | 18-May-20              | 13-May-20              | -4          |             |                                       |                       |
| A2260<br>A2270             | Approval of CMS<br>Delivery of Furniture                                                                                                            | 48 13-Mar-20                   | 02-Sep-20              | 12-Mar-20<br>13-May-20 | 01-Sep-20<br>30-Oct-20 | 173         |             | ·                                     |                       |
|                            | Pavement, Kerbing, Lighting, Marking and Signs (6.F)                                                                                                | 40 13-10121-20                 | 02-3ep-20              | 13-1viay-20            | 30-001-20              | 140         |             |                                       |                       |
| A1410                      | Demolition of Road Marking                                                                                                                          | 26 03-Feb-20                   | 12-Jun-20              | 03-Mar-20              | 14-Jul-20              | 106         |             |                                       |                       |
| A1420                      | Sewerage Pipelaying                                                                                                                                 | 75 04-Mar-20                   | 12-Sep-20              | 05-Jun-20              | 11-Dec-20              | 157         |             |                                       |                       |
| A1620                      | Drainage & Sewerage, Fresh and Flush Water Main Laying                                                                                              | 100 04-Mar-20                  | 15-Jul-20              | 07-Jul-20              | 11-Nov-20              | 107         |             |                                       |                       |
|                            | 4: REMOVAL OF WATERMAIN AT THE SKYCITY INTERCHANGE WITH                                                                                             |                                |                        |                        |                        |             |             |                                       |                       |
|                            |                                                                                                                                                     |                                |                        |                        |                        |             |             |                                       |                       |
| Actu                       | ual Work    Milestone                                                                                                                               | THREE MONTH                    | ROLLING F              | PROGRAMM               | E FOR PHAS             | SE 2 AND    | OTHER WORKS | Date                                  | -                     |
|                            | naining Work                                                                                                                                        |                                |                        |                        |                        |             |             | 03-⊢eb                                | -20 3mth Rolling F    |
| Rer                        |                                                                                                                                                     | ΠΛΖΙΜΟ                         | - HUNG K               | ong Bound              | ARY CRUS               | SING FAC    | LIIIES      |                                       |                       |