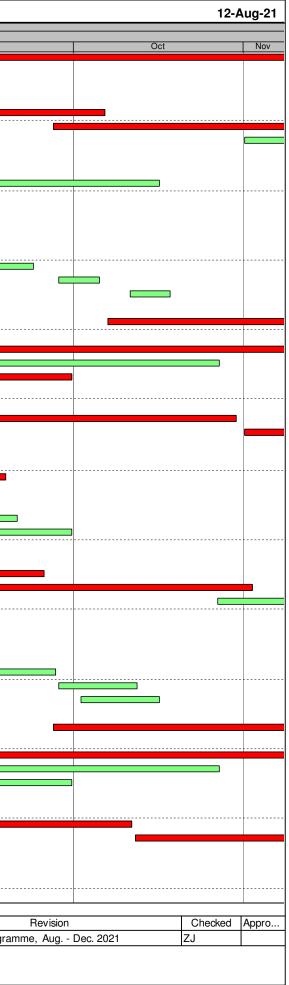

|                            |         | Date                |
| Actu              |                                                                                                      |                                |                        | MME FOR PHASE 2 AND OTHER  | WORKS — | -Aug-21 3mth Rollir |
|                   |                                                                                                      |                                |                        |                            | 112     |                     |
| Ren               | naining Work                                                                                         | HKZMB - HONO                   | G KONG BOI             | UNDARY CROSSING FACILITIES |         |                     |



| ID           | Activity Name                                                                             | Remaining Start    | Finish      |                                           |                                    |                 |
|--------------|-------------------------------------------------------------------------------------------|--------------------|-------------|-------------------------------------------|------------------------------------|-----------------|
|              |                                                                                           | Duration           |             | Jul                                       | Aug                                | 2021            |
| A1370-C      | Paving works at kiosks area