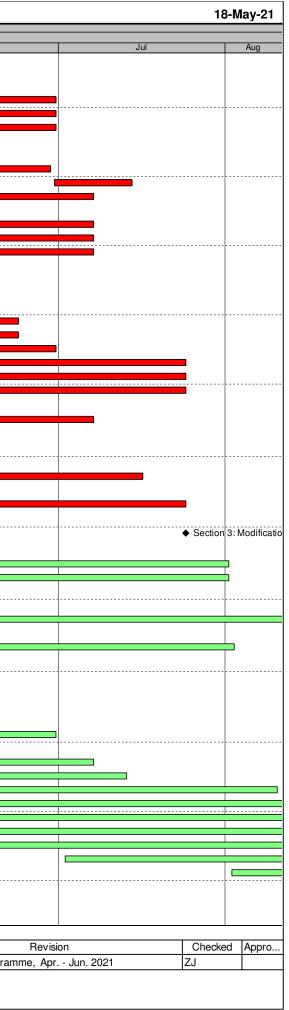

|             |                      |       |                |
| ـــــــــــــــــــــــــــــــــــــ | tual Work    Milestone  TH                                                                          |                             |             |                      |       | Date           |
| ACI                                   | tual work                                                                                           |                             |             | ME FOR PHASE 2 AND ( |       | 18-May-21 3mth |
|                                       |                                                                                                     |                             |             | NDARY CROSSING FACI  | ITTER | 10-1           |



| D               | Boundary Crossing Facilities - Phase 2 and Other Works     Activity Name                                                                                | Remaining Start                 | Finish                   |                     |                              |                  |                   |
|-----------------|---------------------------------------------------------------------------------------------------------------------------------------------------------|---------------------------------|--------------------------|---------------------|------------------------------|------------------|-------------------|
|                 |