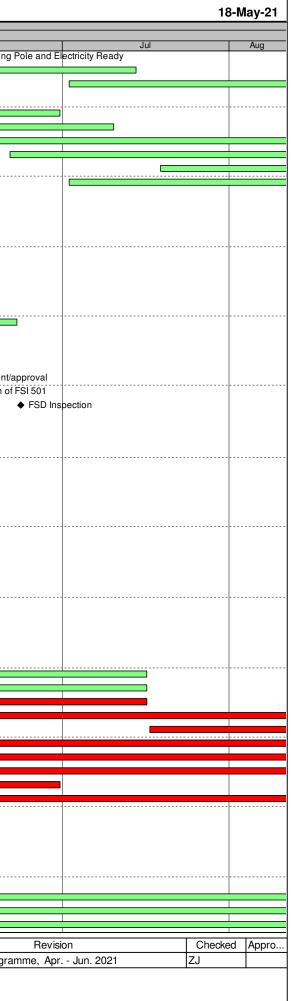

|            |                                                                                    | -         | -                       |             |                       | 18-May-21 3mth Bolling Pr                                                               |
| 💻 Ker      | naining Work                                                                       | HK        | 2MB - HONC              | i KONG BOUN | IDARY CROSSING FACILI | IIIES                                                                                   |
| Criti      |                                                                                    |           |                         |             |                       |                                                                                         |



| vity ID      | Activity Name                                                                             | Remaining<br>Duration |             | Finish    |     |     | 2021 |
|--------------|-------------------------------------------------------------------------------------------|-----------------------|-------------|-----------|-----|-----|------|
|              |                                                                                           | Duration              |             |           | Apr | May | Ju   |
| Landscape    | e Works (2)                                                                               |                       |             |           |     |     |      |
| A4180B       | Hydroseeding for Landscaping Area (C33 & Southern Portion)