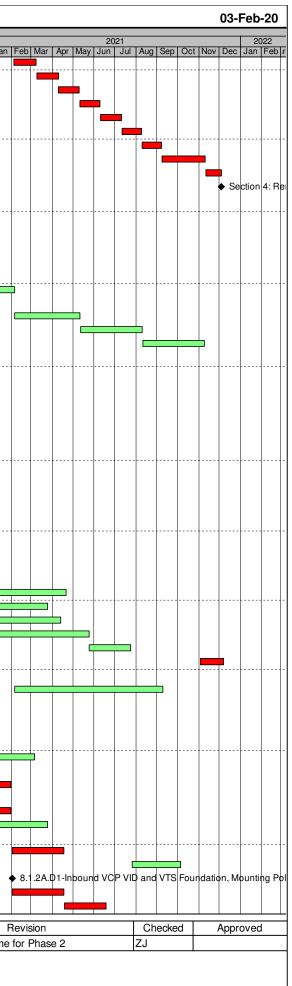

| TIVITY ID         | K Boundary Crossing Facilities - Phase 2 and Other Works Activity Name                                                   | Remainin | Start         | Latest Start | Finish       | Latest Finish | Total Float |       |                                                           |                           |
|-------------------|--------------------------------------------------------------------------------------------------------------------------|----------|---------------|--------------|--------------|---------------|-------------|-------|-----------------------------------------------------------|---------------------------|
| vity i D          | / Willy Hullo                                                                                                            | Duratio  |               | Lator olari  |              |               | Total Tiout |       | 2020<br> Feb Mar   Apr  May   Jun   Jul   Aug   Sep       | Oct Nov Dec Jan F         |
| Revised \         | Norks Programme for HKZMB Phase 2 and Other Works (HY/2019/01)                                                           |          |               |              |              |               |             | Juli  |                                                           |                           |
| CONTRA            | CT DATES                                                                                                                 |          |               |              |              |               |             |       |                                                           |                           |
| Starting D        | ate                                                                                                                      |          |               |              |              |               |             |       |                                                           |                           |
| A0010             | Contract Date                                                                                                            | (        | 20-Nov-19A    | 05-Nov-19    |              |               |             | act   | Date                                                      |                           |
| A0020             | Starting Date                                                                                                            | (        | 04-Dec-19A    | 05-Nov-19    |              |               |             | rting | Date                                                      |                           |
| A0090             | Completion Date (730 days)                                                                                               |          | 0             |              | 03-Mar-22*   | 03-Dec-21     | -90         |       |                                                           |                           |
| Access Da         |                                                                                                                          |          | 5             |              | 03-1011-22   | 03-Dec-21     | -90         |       |                                                           |                           |
| A0030             | Access Date to Portion A                                                                                                 | (        | 04-Dec-19A    | 29-Jan-20    |              |               |             | cess  | Date to Portion A                                         |                           |
| A0040             | Access Date to Portion B                                                                                                 | (        | 04-Dec-19A    | 03-Mar-23    |              |               |             | ess   | Date to Portion B                                         |                           |
| A0050             | Access Date to Portion C                                                                                                 |          | 0 04-Dec-19 A | 29-Jan-20    |              |               |             | -     | Date to Portion C                                         |                           |
| A0030             |                                                                                                                          |          |               |              |              |               |             |       |                                                           |                           |
| A0060             | Access Date to Portion D                                                                                                 | (        | 04-Dec-19A    | 12-Jun-20    |              |               |             | cess  | Date to Portion D                                         |                           |
| A0070             | Access Date to Portion E                                                                                                 | (        | 04-Dec-19A    | 12-Nov-20    |              |               |             | cess  | Date to Portion E                                         |                           |
| Key Date          |                                                                                                                          |          |               |              |              |               |             |       |                                                           |                           |
| Key Date<br>A0110 | KD1: Replacement of Recess Cover at N/S PTI within Portion C (200 days)                                                  | (        | 0             |              | 30-Jun-20*   | 21-Jun-20     | -9          |       | ♦ KD1: Repla                                              | cement of Recess Cove     |
| A0130             | KD2 Completion of Security Measure at Existing Gate at South-west of PCB (200 days)                                      |          |               |              | 23-Jun-20*   | 21-Jun-20     | -2          |       |                                                           | tion of Security Measure  |
| A0140             | KD3 Completion of Security Fence (200 days)                                                                              | (        | 0             |              | 07-Jul-20*   | 21-Jun-20     | -16         |       |                                                           | letion of Security Fence  |
| A0150             | KD4 Provide Recitification Program of Approx. 288 nos. of Fault Signals as Shown in the AFA Panel (100 days)             | (        | 0             |              | 13-Mar-20*   | 13-Mar-20     | 0           |       | ♦ KD4 Provide Recitification Pro                          |                           |
| A0160             | KD4 Completion of Approx. 30% of Fault Signal Rectification Works (100 days)                                             | (        | 0             |              | 14-Mar-20*   | 13-Mar-20     | -1          | -     | ♦ KD4 Completion of Approx. 30                            | )% of Fault Signal Recti  |
| A0170             | KD5 Identification of the Number of Faulty Long Lead Items such as Probe Type Detectors Shown in the AFA Panel (60 days) | (        | 0             |              | 03-Feb-20*   | 02-Feb-20     | 0           |       | <ul> <li>KD5 Identification of the Number of F</li> </ul> |                           |
| Sectional         | Completion                                                                                                               |          |               |              |              |               |             |       |                                                           |                           |
| A0210             | Section 1: Works of Vertical Access to Roof of PCB within Portion A (270 days)                                           | (        | D             |              | 30-Aug-20*   | 30-Aug-20     | 0           |       | ♦ Se                                                      | ection 1: Works of Vertic |
| A0220             | Section 1A: Improvement Works for the Existing Water Features at PCB within Portion A (200 Days)                         | (        |               |              | 22-Jun-20*   | 21-Jun-20     | -1          |       |                                                           | nprovement Works for t    |
| A0230             | Section 1B: Installation of Waterproof Membrane for the Existing Water Features at PCB within Portion A (200 days)       | (        | 0             |              | 21-Jun-20*   | 21-Jun-20     | 0           |       | ♦ Section 1B: Ir                                          | stallation of Waterproof  |
| A0240             | Section 1C: Installation of Water Skimmers, C&ED Dog Latrine, Solar Reflectives Films and Glazed Doors (200 days)        | (        | 2             |              | 26-Jun-20*   | 21-Jun-20     | -5          |       | ◆ Section 1C: I                                           | nstallation of Water Ski  |
| A0250             | Section 1D: Installation of Minor Remaining Works at PCB within Portion A (200 days)                                     | (        | 0             |              | 26-Jun-20*   | 21-Jun-20     | -5          |       | ◆ Section 1D: I                                           | nstallation of Minor Rer  |
| A0260             | Section 2: Irrigation System at Slopes of NPTI within Portion B (550 days)                                               |          | 0             |              | 06-Jun-21*   | 06-Jun-21     | 0           |       |                                                           |                           |
| A0270             | Section 2A: Works of Building No. 062 - Generator and UPS Room (230 days)                                                | (        | -             |              | 23-Jul-20*   | 21-Jul-20     | -2          |       | ◆ Section                                                 | 2A: Works of Building N   |
| A0280             | Section 3: Modification of Walkway, Construction of Bldg003 and Bldg007at NPTI within Portion C (530 days)               | (        | 0             |              | 22-May-21*   | 17-May-21     | -5          |       |                                                           |                           |
| A0290             | Section 4: Removal of Watermain at the Skycity Interchange within Portion C&D (730 days)                                 | (        | 0             |              | 03-Dec-21*   | 03-Dec-21     | 0           |       |                                                           |                           |
| A0310             | Section 5: Remaining Works (730 days)                                                                                    |          | 0             |              | 07-Dec-21*   | 03-Dec-21     | -4          | +     |                                                           |                           |
| A0320             | Section 6: Establishment Works (1095 days)                                                                               | (        | 0             |              | 03-Mar-23*   | 03-Dec-22     | -90         |       |                                                           |                           |
| A0410             | Submission of Draft Safety Plan                                                                                          | (        | 0 04-Dec-19 A | 29-Jan-20    | 17-Dec-19A   | 29-Jan-20     |             |       |                                                           |                           |
|                   |                                                                                                                          |          |               |              |              |               |             |       |                                                           |                           |
| A0420             | Submission of Draft Enviromental Management Plan                                                                         | (        | 04-Dec-19A    | 29-Jan-20    | 24-Dec-19 A  | 29-Jan-20     |             |       |                                                           |                           |
| A0430             | Submission of Subcontractor Management Plan                                                                              | (        | 04-Dec-19A    | 03-Mar-23    | 19-Dec-19 A  | 03-Mar-23     |             |       |                                                           |                           |
| A0440             | Submission of Subcontractors for Acceptance                                                                              | (        | 20-Dec-19A    | 29-Jan-20    | 20-Jan-20 A  | 29-Jan-20     |             | þ     |                                                           |                           |
| A0450             | Submission of TTA                                                                                                        | (        | 04-Dec-19A    | 28-Jan-20    | 31-Dec-19 A  | 28-Jan-20     |             | -     |                                                           |                           |
| 10400             |                                                                                                                          |          | 0.01 lan 00.4 | 00 Jan 00    |              | 00 lan 00     | F           |       |                                                           |                           |
| A0460             | Acceptance of TTA                                                                                                        |          | 0 01-Jan-20 A | 28-Jan-20    | 03-Feb-20    | 28-Jan-20     | -5          |       |                                                           |                           |
| A0470             | Submission of Landscape Softworks Method for Acceptance                                                                  | (        | 04-Dec-19A    | 03-Feb-20    | 02-Jan-20 A  | 03-Feb-20     |             |       |                                                           |                           |
| A0490             | Submission of Identification of the Number of Faulty Long Lead Items                                                     | (        | 04-Dec-19A    | 03-Feb-20    | 02-Feb-20 A  | 03-Feb-20     |             |       |                                                           |                           |
| A6110             | Submission of Security Arrangement Proposal                                                                              | (        | 04-Dec-19A    | 29-Jan-20    | 31-Dec-19 A  | 29-Jan-20     |             |       |                                                           |                           |
|                   |                                                                                                                          |          |               |              |              |               |             |       |                                                           |                           |
| Ac                | tual Work                                                                                                                |          | U             | PDATED W     | ORKS PRO     | GRAMME        |             |       | Date                                                      | Re                        |
| Re                | emaining Work                                                                                                            |          |               |              | D OTHER W    |               | МВ          |       | 03-Feb-20                                                 | Works Programme for       |
|                   | itical                                                                                                                   |          |               |              | Page 1 of 11 |               | -           |       |                                                           |                           |
|                   |                                                                                                                          |          |               | I            | -90 10111    |               |             |       |                                                           |                           |
|                   |                                                                                                                          |          |               |              |              |               |             |       |                                                           |                           |