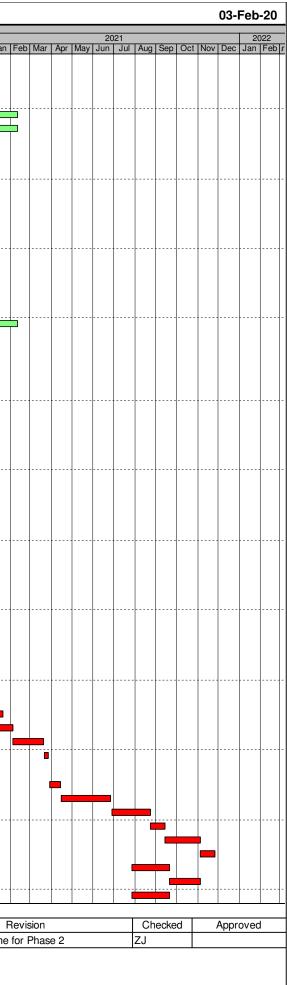

| ID              | Activity Name                                                                                                                                                      | Remaining Start<br>Duration | Latest S     | Start  | Finish                 | Latest Finish          | Total Float |               | 2020       |                |                 |                  | 2021                  |
|-----------------|--------------------------------------------------------------------------------------------------------------------------------------------------------------------|-----------------------------|--------------|--------|------------------------|------------------------|-------------|---------------|------------|----------------|-----------------|------------------|-----------------------|
| 6010            | Design for HAVC System                                                                                                                                             | 88 04-Dec                   | -19A 22-No   | ov-22  | 30-Apr-20              | 17-Feb-23              | Jan<br>1023 | Feb Mar Apr M | ay Jun Jul | Aug Sep Oc     | t Nov Dec Ja    | an Feb Mar A     | Apr May Jun Jul       |
|                 |                                                                                                                                                                    |                             |              |        | •                      |                        |             |               |            |                |                 |                  |                       |
| 7510            | Acceptance of Designs for HAVC System                                                                                                                              | 14 01-May                   |              |        | 14-May-20              | 03-Mar-23              | 1023        |               |            |                |                 |                  |                       |
| 7520            | 8.1.1.1-Design for Automatic Vehicle Clearance Support System (AVCSS) - Approval with comments                                                                     | 51 04-Dec                   | -19 A 03-Feb | D-20   | 24-Mar-20              | 24-Mar-20              | 0           |               |            |                |                 |                  |                       |
| 530             | 8.1.1.2-Design for Automatic Vehicle Clearance Support System (AVCSS) - Approval                                                                                   | 115 25-Mar                  | -20 25-Ma    | ar-20  | 17-Jul-20              | 17-Jul-20              | 0           |               |            |                |                 |                  |                       |
| JILDING         | INFORMATION MODELING                                                                                                                                               |                             |              |        |                        |                        |             |               |            |                |                 |                  |                       |
| 7540            | Acceptance of BIM Manager                                                                                                                                          | 24 02-Jan-                  | 20 A 08-Jar  | n-20   | 26-Feb-20              | 31-Jan-20              | -26         |               |            |                |                 |                  |                       |
| 7550            | Completion of BIM 3D Model                                                                                                                                         | 672 27-Feb                  | -20 01-Feb   | h-20   | 29-Dec-21              | 03-Dec-21              | -26         |               |            |                |                 |                  |                       |
|                 | ENT WORKS AT HKP (4A)                                                                                                                                              | 0/2 2/100                   | 20 01100     | 0 20   | 20 200 21              | 00 200 21              | 20          |               |            |                |                 |                  |                       |
|                 | of Vehicle Barrier Gate at Existing Vehicle Kiosks (4A.B)                                                                                                          |                             |              |        |                        |                        |             |               |            |                |                 |                  |                       |
| 4340            | 4A.2.1.1-Condition Survey & Design of Barrier Gate and Gate Control                                                                                                | 60 03-Feb                   | -20 18-Jur   | n-20   | 16-Apr-20              | 28-Aug-20              | 111         |               |            |                |                 |                  |                       |
| 4342            | 4A.2.1.1A-Approval of Design - Barrier Gate and Gate Control (by Engineer)                                                                                         | 20 17-Apr-                  |              | •      | 11-May-20              | 21-Sep-20              | 111         |               |            |                |                 |                  |                       |
| 4345-1          | 4A.2.1.2.1-Procurement and Delivery of Barrier Gate - Batch 1 (24 nos)                                                                                             | 75 12-May                   | · · · ·      | · .    | 10-Aug-20              | 21-Dec-20              | 111         |               |            |                | <u></u>         |                  |                       |
| 1345-2          | 4A.2.1.2.2-Procurement and Delivery of Barrier Gate - Batch 2 (24 nos)                                                                                             | 75 11-Aug                   |              |        | 09-Nov-20              | 25-Mar-21              | 111         |               |            |                |                 |                  |                       |
| 345-3<br>350-10 | 4A.2.1.2.3-Procurement and Delivery of Barrier Gate - Batch 3 (24 nos)<br>4A.2.1.3.1- User ApprovI to Replace Gates - Batch 1 (24 nos.) PA01-06, PA17-22, PD01-06, | 75 10-Nov<br>13 11-Aug      |              |        | 08-Feb-21<br>25-Aug-20 | 28-Jun-21<br>12-Jan-21 | 114         |               |            |                |                 |                  |                       |
| 1000 10         | PD17-22                                                                                                                                                            | To TT Aug                   | 20 20 20     | ,0 20  | 20 Mug 20              | 12 ban 21              |             |               |            |                |                 |                  |                       |
| 4350-12         | 4A.2.1.3.2 Replacement of Gates - Batch 1 (24 nos) PA01-06, PA17-22, PD01-06, PD17-22                                                                              | 60 26-Aug                   | -20 13-Jar   | n-21   | 06-Nov-20              | 26-Mar-21              | 114         |               |            |                | ➡               |                  |                       |
| 4350-20         | 4A.2.1.4.1- User ApprovI to Replace Gates - Batch 2 (24 nos.) GA01-08, GD01-08, PA07-10,                                                                           | 14 10-Nov                   | -20 27-Ma    | x 01   | 25-Nov-20              | 15 Apr 01              | 112         |               |            |                |                 |                  |                       |
| 4350-20         | PD07-10                                                                                                                                                            | 14 10-1000                  | -20 27-1118  |        | 23-1100-20             | 15-Apr-21              | 112         |               |            |                |                 |                  |                       |
| 4350-22         | 4A.2.1.4.2 Replacement of Gates - Batch 2 (24 nos) GA01-08, GD01-08, PA07-10, PD07-10                                                                              | 60 26-Nov                   | -20 16-Apr   | or-21  | 06-Feb-21              | 28-Jun-21              | 112         |               |            |                | -++             |                  |                       |
| 4350-30         | 4A.2.1.5.1- User ApprovI to Replace Gates - Batch 3 (24 nos.) PA11-16, PD11-16, CA01-04, CD01-04. SK01-04                                                          | 12 09-Feb                   | -21 29-Jur   | n-21 : | 25-Feb-21              | 13-Jul-21              | 111         |               |            |                |                 |                  |                       |
| 4350-32         | 4A.2.1.5.2 Replacement of Gates - Batch 2 (24 nos) PA11-16, PD11-16, CA01-04, CD01-04, SK01-04                                                                     | 60 26-Feb                   | -21 14-Jul   | I-21   | 11-May-21              | 21-Sep-21              | 111         |               |            |                |                 |                  | <b>-</b>              |
| 355-1           | 4A.2.2.1 T&C of Replacement of Existing Gates and Handover to Operation - Batch 1 (24 nos)                                                                         | 16 07-Nov                   | -20 03-Sep   | p-21 : | 25-Nov-20              | 21-Sep-21              | 244         |               |            |                |                 |                  |                       |
| 355-2           | 4A.2.2.2 T&C of Replacement of Existing Gates and Handover to Operation - Batch 2 (24 nos)                                                                         | 16 08-Feb                   | -21 03-Sep   | ep-21  | 01-Mar-21              | 21-Sep-21              | 168         |               |            |                |                 |                  |                       |
| 4355-3          | 4A.2.2.3 T&C of Replacement of Existing Gates and Handover to Operation - Batch 3 (24 nos)                                                                         | 16 12-May                   | -21 23-Sep   | p-21 : | 31-May-21              | 12-Oct-21              | 111         |               |            |                |                 |                  |                       |
| 4358            | 4A.2.3 Prepare, Submit and Acceptance of Operation and Maintenance Manual                                                                                          | 60 12-May                   | -21 23-Sep   | p-21 2 | 23-Jul-21              | 03-Dec-21              | 111         |               |            |                |                 |                  |                       |
|                 | f Security Measures at Existing Gate at South-west of PCB (4A.C) (KD2)                                                                                             |                             |              |        |                        |                        |             |               |            |                |                 |                  |                       |
| 3740            | Design for Security Measure at Existing Gate (E&M works)                                                                                                           | 1 04-Dec                    | -19A 31-Jar  | n-20   | 03-Feb-20              | 31-Jan-20              | -3          |               |            |                |                 |                  |                       |
| 6570            | Acceptance of Design for Security Measure at Existing Gate                                                                                                         | 28 04-Feb                   | 20 01-Feb    | b-20   | 02-Mar-20              | 28-Feb-20              | -3          |               |            |                |                 |                  |                       |
| 6580            | Procurement/Supply for Security Measure at Existing Gate                                                                                                           | 61 03-Mar                   |              |        | 02-May-20              | 29-Apr-20              | -3          |               | ••••       |                |                 |                  |                       |
| 6590            | Provision of Security Measure                                                                                                                                      | 33 04-May                   | -20 30-Apr   | or-20  | 11-Jun-20              | 09-Jun-20              | -2          |               |            |                |                 |                  |                       |
| 6600            | Time Risk Allowance for Provision of Security Measure                                                                                                              | 6 12-Jun-                   | 20 10-Jur    | n-20   | 18-Jun-20              | 16-Jun-20              | -2          |               |            |                |                 |                  |                       |
| 6640            | T&C                                                                                                                                                                | 4 19-Jun-                   | 20 17-Jur    |        | 23-Jun-20              | 20-Jun-20              | -2          |               |            |                |                 |                  |                       |
| 7230            | KD2 Completion of Security Measure at Existing Gate at South-west of PCB (200 days)                                                                                | 0                           |              | :      | 23-Jun-20*             | 21-Jun-20              | -2          |               | ♦ KD2      | 2 Completion o | f Security Mea  | asure at Existin | ng Gate at South-w    |
|                 | nt of Recess Type Cover for Manhole/Drawpit/Catchpit (4A.E) (KD1)                                                                                                  |                             |              |        |                        |                        | _           |               |            |                |                 |                  |                       |
| 1650            | Submission of Measures and Material                                                                                                                                | 1 04-Dec                    | -19 A 22-Jar | n-20   | 03-Feb-20              | 22-Jan-20              | -7          |               |            |                |                 |                  |                       |
| 4330            | Acceptance and Procurement of Recess Cover                                                                                                                         | 50 04-Feb                   | -20 23-Jar   | n-20   | 01-Apr-20              | 24-Mar-20              | -7          |               |            |                |                 |                  |                       |
| 6080            | Installationof Recess Cover in SPTI                                                                                                                                | 90 03-Mar                   |              |        | 22-Jun-20              | 13-Jun-20              | -7          |               |            |                |                 |                  |                       |
| 6090            | Installationof Recess Cover in NPTI                                                                                                                                | 90 03-Mar                   | -20 24-Feb   | b-20   | 22-Jun-20              | 13-Jun-20              | -7          |               |            |                |                 |                  |                       |
| 6610            | Time Risk Allowance for Provision of Security Measure (KD1 achievement)                                                                                            | 6 23-Jun-                   | 20 15-Jur    | n-20 : | 30-Jun-20              | 20-Jun-20              | -7          |               |            |                |                 |                  |                       |
| 7240            | KD1: Replacement of Recess Cover at N/S PTI within Portion C (200 days)                                                                                            | 0                           |              | ;      | 30-Jun-20*             | 21-Jun-20              | -9          |               | ♦ KE       | 1: Replaceme   | nt of Recess (  | Cover at N/S P   | TI within Portion C ( |
|                 | of New Security Fence (4A.D)(KD3)                                                                                                                                  |                             |              |        |                        |                        |             |               |            |                |                 |                  |                       |
| 2500            | Submissions of SF Steelwork Material                                                                                                                               | 1 10-Dec                    | -19 A 20-Jar | n-20   | 03-Feb-20              | 20-Jan-20              | -14         |               |            |                |                 |                  |                       |
| 2520            | Acceptance of Submissions of SF Steelwork Material                                                                                                                 | 28 04-Feb                   | -20 21-Jar   | n-20   | 02-Mar-20              | 17-Feb-20              | -14         | <b></b>       |            |                |                 |                  |                       |
| 2530            | Procurement of SF Steel Material                                                                                                                                   | 60 03-Mar                   |              |        | 01-May-20              | 17-Apr-20              | -14         |               |            |                | - + +           |                  |                       |
| 6060            | Construction of SF Footing and Maintenance Path                                                                                                                    | 52 03-Mar                   |              | b-20   | 07-May-20              | 22-Apr-20              | -12         |               |            |                |                 |                  |                       |
| 6070            | Installation of SF Steelwork                                                                                                                                       | 40 08-May                   | · · · ·      |        | 24-Jun-20              | 10-Jun-20              | -12         |               |            |                |                 |                  |                       |
| 6620            | Time Risk Allowance for Installation Works                                                                                                                         | 5 26-Jun-                   |              |        | 02-Jul-20              | 16-Jun-20              | -12         |               | 🛉          |                |                 |                  |                       |
| 6630            | T&C                                                                                                                                                                | 4 03-Jul-2                  | 20 17-Jur    |        | 07-Jul-20              | 20-Jun-20              | -12         |               |            |                |                 |                  | -,-                   |
| 7250            | KD3 Completion of Security Fence (200 days)                                                                                                                        | 0                           |              |        | 07-Jul-20*             | 21-Jun-20              | -16         |               | ● K        | ψ3 Completior  | n of Security F | ence (200 days   | 3)                    |
| Actu            | al Work    Milestone                                                                                                                                               |                             |              |        |                        | GRAMME                 |             |               |            | Date           |                 | Revision         |                       |
|                 |                                                                                                                                                                    |                             |              |        |                        | ORKS, HKZN             |             |               | 03-        | Eab_20 Worl    | s Programm      | ne for Phase 2   | 2 Z                   |