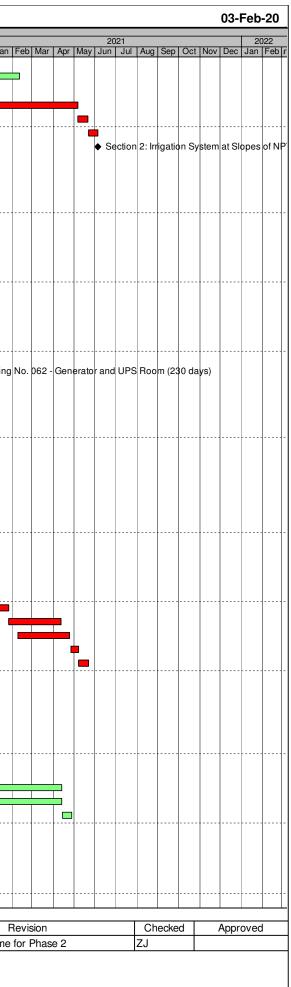

| TIVITY ID         | K Boundary Crossing Facilities - Phase 2 and Other Works Activity Name                                                   | Remainin | Start         | Latest Start | Finish       | Latest Finish | Total Float |       |                                                           |                           |
|-------------------|--------------------------------------------------------------------------------------------------------------------------|----------|---------------|--------------|--------------|---------------|-------------|-------|-----------------------------------------------------------|---------------------------|
| vity i D          | / Willy Hullo                                                                                                            | Duratio  |               | Lator olari  |              |               | Total Tiout |       | 2020<br> Feb Mar   Apr  May   Jun   Jul   Aug   Sep       | Oct Nov Dec Jan F         |
| Revised \         | Norks Programme for HKZMB Phase 2 and Other Works (HY/2019/01)                                                           |          |               |              |              |               |             | Juli  |                                                           |                           |
| CONTRA            | CT DATES                                                                                                                 |          |               |              |              |               |             |       |                                                           |                           |
| Starting D        | ate                                                                                                                      |          |               |              |              |               |             |       |                                                           |                           |
| A0010             | Contract Date                                                                                                            | (        | 20-Nov-19A    | 05-Nov-19    |              |               |             | act   | Date                                                      |                           |
| A0020             | Starting Date                                                                                                            | (        | 04-Dec-19A    | 05-Nov-19    |              |               |             | rting | Date                                                      |                           |
| A0090             | Completion Date (730 days)                                                                                               |          | 0             |              | 03-Mar-22*   | 03-Dec-21     | -90         |       |                                                           |                           |
| Access Da         |                                                                                                                          |          | 5             |              | 03-1011-22   | 03-Dec-21     | -90         |       |                                                           |                           |
| A0030             | Access Date to Portion A                                                                                                 | (        | 04-Dec-19A    | 29-Jan-20    |              |               |             | cess  | Date to Portion A                                         |                           |
| A0040             | Access Date to Portion B                                                                                                 | (        | 04-Dec-19A    | 03-Mar-23    |              |               |             | ess   | Date to Portion B                                         |                           |
| A0050             | Access Date to Portion C                                                                                                 |          | 0 04-Dec-19 A | 29-Jan-20    |              |               |             | -     | Date to Portion C                                         |                           |
| A0030             |                                                                                                                          |          |               |              |              |               |             |       |                                                           |                           |
| A0060             | Access Date to Portion D                                                                                                 | (        | 04-Dec-19A    | 12-Jun-20    |              |               |             | cess  | Date to Portion D                                         |                           |
| A0070             | Access Date to Portion E                                                                                                 | (        | 04-Dec-19A    | 12-Nov-20    |              |               |             | cess  | Date to Portion E                                         |                           |
| Key Date          |                                                                                                                          |          |               |              |              |               |             |       |                                                           |                           |
| Key Date<br>A0110 | KD1: Replacement of Recess Cover at N/S PTI within Portion C (200 days)                                                  | (        | 0             |              | 30-Jun-20*   | 21-Jun-20     | -9          |       | ♦ KD1: Repla                                              | cement of Recess Cove     |
| A0130             | KD2 Completion of Security Measure at Existing Gate at South-west of PCB (200 days)                                      |          |               |              | 23-Jun-20*   | 21-Jun-20     | -2          |       |                                                           | tion of Security Measure  |
| A0140             | KD3 Completion of Security Fence (200 days)                                                                              | (        | 0             |              | 07-Jul-20*   | 21-Jun-20     | -16         |       |                                                           | letion of Security Fence  |
| A0150             | KD4 Provide Recitification Program of Approx. 288 nos. of Fault Signals as Shown in the AFA Panel (100 days)             | (        | 0             |              | 13-Mar-20*   | 13-Mar-20     | 0           |       | ♦ KD4 Provide Recitification Pro                          |                           |
| A0160             | KD4 Completion of Approx. 30% of Fault Signal Rectification Works (100 days)                                             | (        | 0             |              | 14-Mar-20*   | 13-Mar-20     | -1          | -     | ♦ KD4 Completion of Approx. 30                            | )% of Fault Signal Recti  |
| A0170             | KD5 Identification of the Number of Faulty Long Lead Items such as Probe Type Detectors Shown in the AFA Panel (60 days) | (        | 0             |              | 03-Feb-20*   | 02-Feb-20     | 0           |       | <ul> <li>KD5 Identification of the Number of F</li> </ul> |                           |
| Sectional         | Completion                                                                                                               |          |               |              |              |               |             |       |                                                           |                           |
| A0210             | Section 1: Works of Vertical Access to Roof of PCB within Portion A (270 days)                                           | (        | D             |              | 30-Aug-20*   | 30-Aug-20     | 0           |       | ♦ Se                                                      | ection 1: Works of Vertic |
| A0220             | Section 1A: Improvement Works for the Existing Water Features at PCB within Portion A (200 Days)                         | (        |               |              | 22-Jun-20*   | 21-Jun-20     | -1          |       |                                                           | nprovement Works for t    |
| A0230             | Section 1B: Installation of Waterproof Membrane for the Existing Water Features at PCB within Portion A (200 days)       | (        | 0             |              | 21-Jun-20*   | 21-Jun-20     | 0           |       | ♦ Section 1B: Ir                                          | stallation of Waterproof  |
| A0240             | Section 1C: Installation of Water Skimmers, C&ED Dog Latrine, Solar Reflectives Films and Glazed Doors (200 days)        | (        | 2             |              | 26-Jun-20*   | 21-Jun-20     | -5          |       | ◆ Section 1C: I                                           | nstallation of Water Ski  |
| A0250             | Section 1D: Installation of Minor Remaining Works at PCB within Portion A (200 days)                                     | (        | 0             |              | 26-Jun-20*   | 21-Jun-20     | -5          |       | ◆ Section 1D: I                                           | nstallation of Minor Rer  |
| A0260             | Section 2: Irrigation System at Slopes of NPTI within Portion B (550 days)                                               |          | 0             |              | 06-Jun-21*   | 06-Jun-21     | 0           |       |                                                           |                           |
| A0270             | Section 2A: Works of Building No. 062 - Generator and UPS Room (230 days)                                                | (        | -             |              | 23-Jul-20*   | 21-Jul-20     | -2          |       | ◆ Section                                                 | 2A: Works of Building N   |
| A0280             | Section 3: Modification of Walkway, Construction of Bldg003 and Bldg007at NPTI within Portion C (530 days)               | (        | 0             |              | 22-May-21*   | 17-May-21     | -5          |       |                                                           |                           |
| A0290             | Section 4: Removal of Watermain at the Skycity Interchange within Portion C&D (730 days)                                 | (        | 0             |              | 03-Dec-21*   | 03-Dec-21     | 0           |       |                                                           |                           |
| A0310             | Section 5: Remaining Works (730 days)                                                                                    |          | 0             |              | 07-Dec-21*   | 03-Dec-21     | -4          | +     |                                                           |                           |
| A0320             | Section 6: Establishment Works (1095 days)                                                                               | (        | 0             |              | 03-Mar-23*   | 03-Dec-22     | -90         |       |                                                           |                           |
| A0410             | Submission of Draft Safety Plan                                                                                          | (        | 0 04-Dec-19 A | 29-Jan-20    | 17-Dec-19A   | 29-Jan-20     |             |       |                                                           |                           |
|                   |                                                                                                                          |          |               |              |              |               |             |       |                                                           |                           |
| A0420             | Submission of Draft Enviromental Management Plan                                                                         | (        | 04-Dec-19A    | 29-Jan-20    | 24-Dec-19 A  | 29-Jan-20     |             |       |                                                           |                           |
| A0430             | Submission of Subcontractor Management Plan                                                                              | (        | 04-Dec-19A    | 03-Mar-23    | 19-Dec-19 A  | 03-Mar-23     |             |       |                                                           |                           |
| A0440             | Submission of Subcontractors for Acceptance                                                                              | (        | 20-Dec-19A    | 29-Jan-20    | 20-Jan-20 A  | 29-Jan-20     |             | þ     |                                                           |                           |
| A0450             | Submission of TTA                                                                                                        | (        | 04-Dec-19A    | 28-Jan-20    | 31-Dec-19 A  | 28-Jan-20     |             | -     |                                                           |                           |
| 10400             |                                                                                                                          |          | 0.01 lan 00.4 | 00 Jan 00    |              | 00 lan 00     | F           |       |                                                           |                           |
| A0460             | Acceptance of TTA                                                                                                        |          | 0 01-Jan-20 A | 28-Jan-20    | 03-Feb-20    | 28-Jan-20     | -5          |       |                                                           |                           |
| A0470             | Submission of Landscape Softworks Method for Acceptance                                                                  | (        | 04-Dec-19A    | 03-Feb-20    | 02-Jan-20 A  | 03-Feb-20     |             |       |                                                           |                           |
| A0490             | Submission of Identification of the Number of Faulty Long Lead Items                                                     | (        | 04-Dec-19A    | 03-Feb-20    | 02-Feb-20 A  | 03-Feb-20     |             |       |                                                           |                           |
| A6110             | Submission of Security Arrangement Proposal                                                                              | (        | 04-Dec-19A    | 29-Jan-20    | 31-Dec-19 A  | 29-Jan-20     |             |       |                                                           |                           |
|                   |                                                                                                                          |          |               |              |              |               |             |       |                                                           |                           |
| Ac                | tual Work                                                                                                                |          | U             | PDATED W     | ORKS PRO     | GRAMME        |             |       | Date                                                      | Re                        |
| Re                | emaining Work                                                                                                            |          |               |              | D OTHER W    |               | МВ          |       | 03-Feb-20                                                 | Works Programme for       |
|                   | itical                                                                                                                   |          |               |              | Page 1 of 11 |               | -           |       |                                                           |                           |
|                   |                                                                                                                          |          |               | I            | -90 10111    |               |             |       |                                                           |                           |
|                   |                                                                                                                          |          |               |              |              |               |             |       |                                                           |                           |