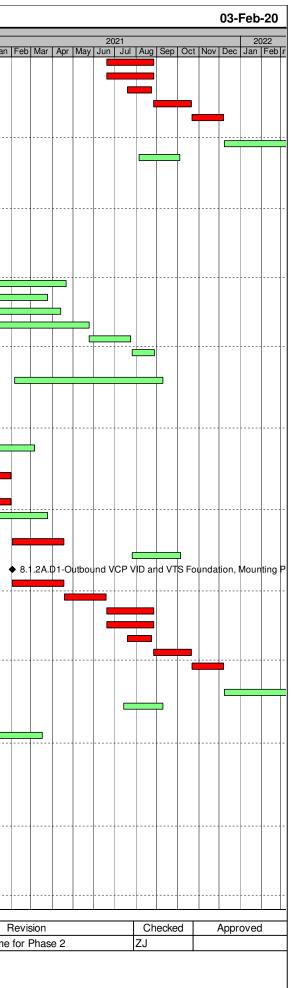

| TIVITY ID         | K Boundary Crossing Facilities - Phase 2 and Other Works Activity Name                                                   | Remainin | Start         | Latest Start | Finish       | Latest Finish | Total Float |       |                                                           |                           |
|-------------------|--------------------------------------------------------------------------------------------------------------------------|----------|---------------|--------------|--------------|---------------|-------------|-------|-----------------------------------------------------------|---------------------------|
| vity i D          | / Willy Hullo                                                                                                            | Duratio  |               | Lator olari  |              |               | Total Tiout |       | 2020<br> Feb Mar   Apr  May   Jun   Jul   Aug   Sep       | Oct Nov Dec Jan F         |
| Revised \         | Norks Programme for HKZMB Phase 2 and Other Works (HY/2019/01)                                                           |          |               |              |              |               |             | Juli  |                                                           |                           |
| CONTRA            | CT DATES                                                                                                                 |          |               |              |              |               |             |       |                                                           |                           |
| Starting D        | ate                                                                                                                      |          |               |              |              |               |             |       |                                                           |                           |
| A0010             | Contract Date                                                                                                            | (        | 20-Nov-19A    | 05-Nov-19    |              |               |             | act   | Date                                                      |                           |
| A0020             | Starting Date                                                                                                            | (        | 04-Dec-19A    | 05-Nov-19    |              |               |             | rting | Date                                                      |                           |
| A0090             | Completion Date (730 days)                                                                                               |          | 0             |              | 03-Mar-22*   | 03-Dec-21     | -90         |       |                                                           |                           |
| Access Da         |                                                                                                                          |          | 5             |              | 03-1011-22   | 03-Dec-21     | -90         |       |                                                           |                           |
| A0030             | Access Date to Portion A                                                                                                 | (        | 04-Dec-19A    | 29-Jan-20    |              |               |             | cess  | Date to Portion A                                         |                           |
| A0040             | Access Date to Portion B                                                                                                 | (        | 04-Dec-19A    | 03-Mar-23    |              |               |             | ess   | Date to Portion B                                         |                           |
| A0050             | Access Date to Portion C                                                                                                 |          | 0 04-Dec-19 A | 29-Jan-20    |              |               |             | -     | Date to Portion C                                         |                           |
| A0030             |                                                                                                                          |          |               |              |              |               |             |       |                                                           |                           |
| A0060             | Access Date to Portion D                                                                                                 | (        | 04-Dec-19A    | 12-Jun-20    |              |               |             | cess  | Date to Portion D                                         |                           |
| A0070             | Access Date to Portion E                                                                                                 | (        | 04-Dec-19A    | 12-Nov-20    |              |               |             | cess  | Date to Portion E                                         |                           |
| Key Date          |                                                                                                                          |          |               |              |              |               |             |       |                                                           |                           |
| Key Date<br>A0110 | KD1: Replacement of Recess Cover at N/S PTI within Portion C (200 days)                                                  | (        | 0             |              | 30-Jun-20*   | 21-Jun-20     | -9          |       | ♦ KD1: Repla                                              | cement of Recess Cove     |
| A0130             | KD2 Completion of Security Measure at Existing Gate at South-west of PCB (200 days)                                      |          |               |              | 23-Jun-20*   | 21-Jun-20     | -2          |       |                                                           | tion of Security Measure  |
| A0140             | KD3 Completion of Security Fence (200 days)                                                                              | (        | 0             |              | 07-Jul-20*   | 21-Jun-20     | -16         |       |                                                           | letion of Security Fence  |
| A0150             | KD4 Provide Recitification Program of Approx. 288 nos. of Fault Signals as Shown in the AFA Panel (100 days)             | (        | 0             |              | 13-Mar-20*   | 13-Mar-20     | 0           |       | ♦ KD4 Provide Recitification Pro                          |                           |
| A0160             | KD4 Completion of Approx. 30% of Fault Signal Rectification Works (100 days)                                             | (        | 0             |              | 14-Mar-20*   | 13-Mar-20     | -1          | -     | ♦ KD4 Completion of Approx. 30                            | )% of Fault Signal Recti  |
| A0170             | KD5 Identification of the Number of Faulty Long Lead Items such as Probe Type Detectors Shown in the AFA Panel (60 days) | (        | 0             |              | 03-Feb-20*   | 02-Feb-20     | 0           |       | <ul> <li>KD5 Identification of the Number of F</li> </ul> |                           |
| Sectional         | Completion                                                                                                               |          |               |              |              |               |             |       |                                                           |                           |
| A0210             | Section 1: Works of Vertical Access to Roof of PCB within Portion A (270 days)                                           | (        | D             |              | 30-Aug-20*   | 30-Aug-20     | 0           |       | ♦ Se                                                      | ection 1: Works of Vertic |
| A0220             | Section 1A: Improvement Works for the Existing Water Features at PCB within Portion A (200 Days)                         | (        |               |              | 22-Jun-20*   | 21-Jun-20     | -1          |       |                                                           | nprovement Works for t    |
| A0230             | Section 1B: Installation of Waterproof Membrane for the Existing Water Features at PCB within Portion A (200 days)       | (        | 0             |              | 21-Jun-20*   | 21-Jun-20     | 0           |       | ♦ Section 1B: Ir                                          | stallation of Waterproof  |
| A0240             | Section 1C: Installation of Water Skimmers, C&ED Dog Latrine, Solar Reflectives Films and Glazed Doors (200 days)        | (        | 2             |              | 26-Jun-20*   | 21-Jun-20     | -5          |       | ◆ Section 1C: I                                           | nstallation of Water Ski  |
| A0250             | Section 1D: Installation of Minor Remaining Works at PCB within Portion A (200 days)                                     | (        | 0             |              | 26-Jun-20*   | 21-Jun-20     | -5          |       | ◆ Section 1D: I                                           | nstallation of Minor Rer  |
| A0260             | Section 2: Irrigation System at Slopes of NPTI within Portion B (550 days)                                               |          | 0             |              | 06-Jun-21*   | 06-Jun-21     | 0           |       |                                                           |                           |
| A0270             | Section 2A: Works of Building No. 062 - Generator and UPS Room (230 days)                                                | (        | -             |              | 23-Jul-20*   | 21-Jul-20     | -2          |       | ◆ Section                                                 | 2A: Works of Building N   |
| A0280             | Section 3: Modification of Walkway, Construction of Bldg003 and Bldg007at NPTI within Portion C (530 days)               | (        | 0             |              | 22-May-21*   | 17-May-21     | -5          |       |                                                           |                           |
| A0290             | Section 4: Removal of Watermain at the Skycity Interchange within Portion C&D (730 days)                                 | (        | 0             |              | 03-Dec-21*   | 03-Dec-21     | 0           |       |                                                           |                           |
| A0310             | Section 5: Remaining Works (730 days)                                                                                    |          | 0             |              | 07-Dec-21*   | 03-Dec-21     | -4          | +     |                                                           |                           |
| A0320             | Section 6: Establishment Works (1095 days)                                                                               | (        | 0             |              | 03-Mar-23*   | 03-Dec-22     | -90         |       |                                                           |                           |
| A0410             | Submission of Draft Safety Plan                                                                                          | (        | 0 04-Dec-19 A | 29-Jan-20    | 17-Dec-19A   | 29-Jan-20     |             |       |                                                           |                           |
|                   |                                                                                                                          |          |               |              |              |               |             |       |                                                           |                           |
| A0420             | Submission of Draft Enviromental Management Plan                                                                         | (        | 04-Dec-19A    | 29-Jan-20    | 24-Dec-19 A  | 29-Jan-20     |             |       |                                                           |                           |
| A0430             | Submission of Subcontractor Management Plan                                                                              | (        | 04-Dec-19A    | 03-Mar-23    | 19-Dec-19 A  | 03-Mar-23     |             |       |                                                           |                           |
| A0440             | Submission of Subcontractors for Acceptance                                                                              | (        | 20-Dec-19A    | 29-Jan-20    | 20-Jan-20 A  | 29-Jan-20     |             | þ     |                                                           |                           |
| A0450             | Submission of TTA                                                                                                        | (        | 04-Dec-19A    | 28-Jan-20    | 31-Dec-19 A  | 28-Jan-20     |             | -     |                                                           |                           |
| 10400             |                                                                                                                          |          | 0.01 lan 00.4 | 00 Jan 00    |              | 00 lan 00     | F           |       |                                                           |                           |
| A0460             | Acceptance of TTA                                                                                                        |          | 0 01-Jan-20 A | 28-Jan-20    | 03-Feb-20    | 28-Jan-20     | -5          |       |                                                           |                           |
| A0470             | Submission of Landscape Softworks Method for Acceptance                                                                  | (        | 04-Dec-19A    | 03-Feb-20    | 02-Jan-20 A  | 03-Feb-20     |             |       |                                                           |                           |
| A0490             | Submission of Identification of the Number of Faulty Long Lead Items                                                     | (        | 04-Dec-19A    | 03-Feb-20    | 02-Feb-20 A  | 03-Feb-20     |             |       |                                                           |                           |
| A6110             | Submission of Security Arrangement Proposal                                                                              | (        | 04-Dec-19A    | 29-Jan-20    | 31-Dec-19 A  | 29-Jan-20     |             |       |                                                           |                           |
|                   |                                                                                                                          |          |               |              |              |               |             |       |                                                           |                           |
| Ac                | tual Work                                                                                                                |          | U             | PDATED W     | ORKS PRO     | GRAMME        |             |       | Date                                                      | Re                        |
| Re                | emaining Work                                                                                                            |          |               |              | D OTHER W    |               | МВ          |       | 03-Feb-20                                                 | Works Programme for       |
|                   | itical                                                                                                                   |          |               |              | Page 1 of 11 |               | -           |       |                                                           |                           |
|                   |                                                                                                                          |          |               | I            | -90 10111    |               |             |       |                                                           |                           |
|                   |                                                                                                                          |          |               |              |              |               |             |       |                                                           |                           |