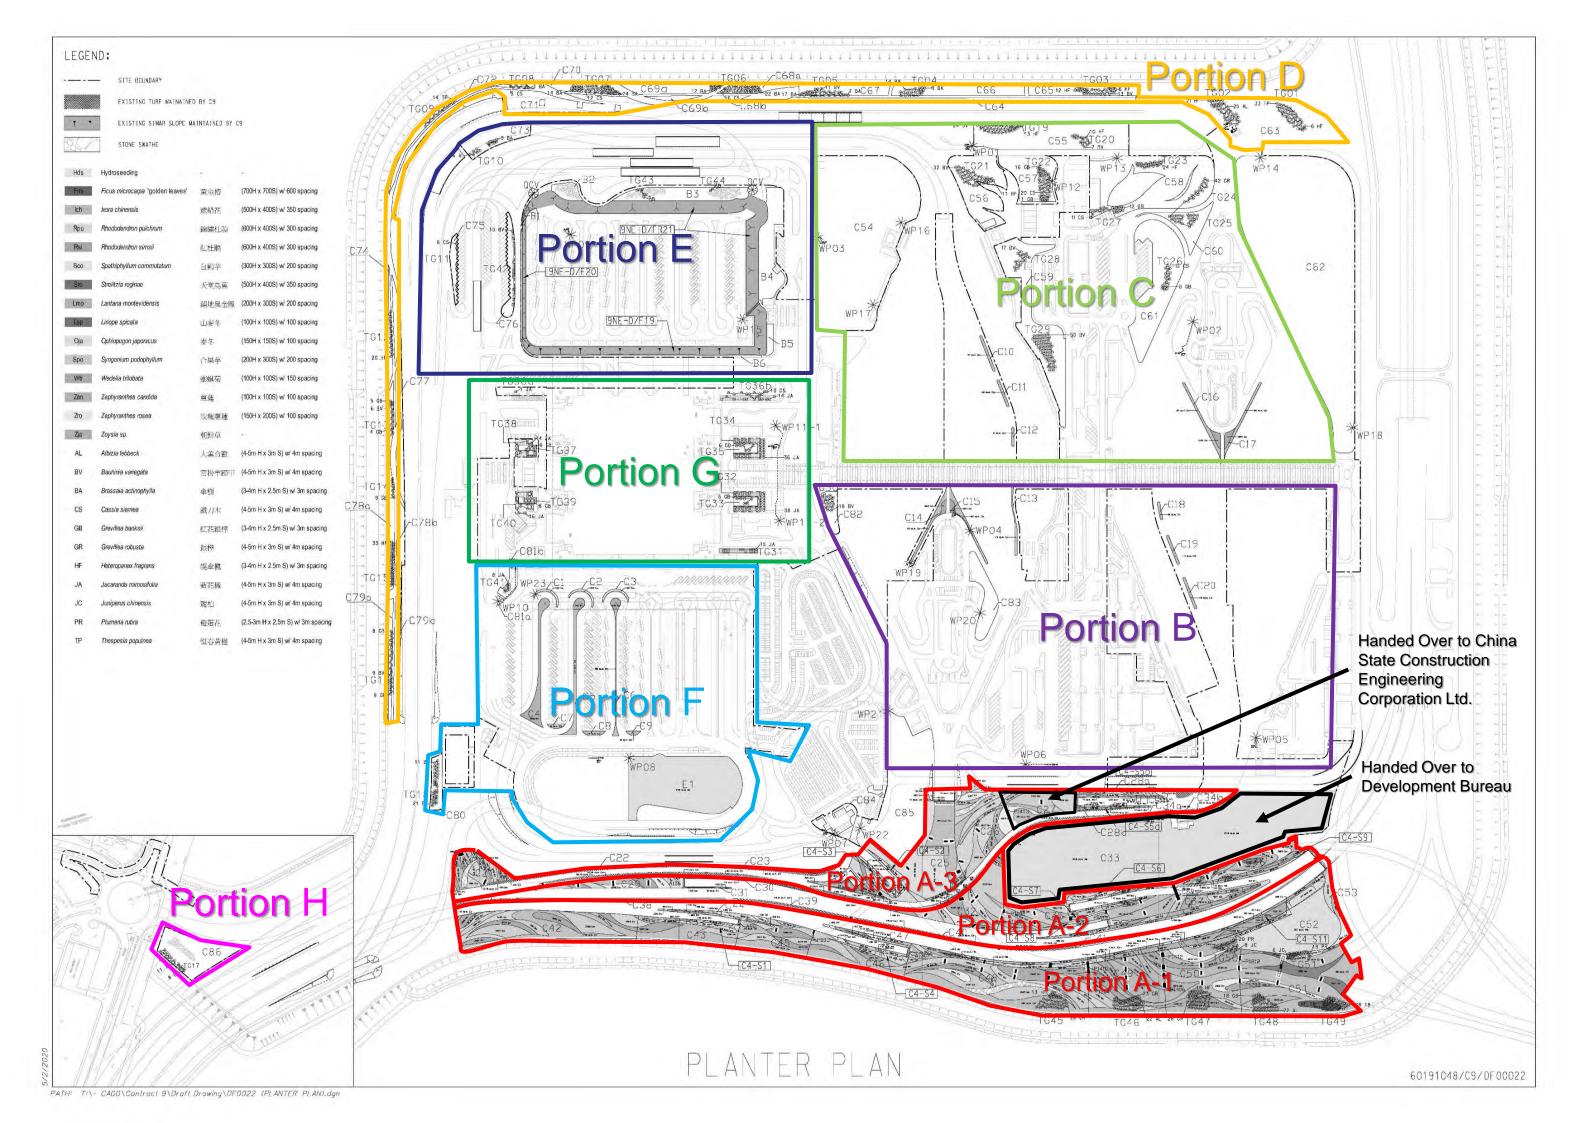

planting in Portion D

| <b>GENERAL CO</b> | NDITIONS                                                |
|-------------------|---------------------------------------------------------|
| Location          | Photo Record                                            |
| Portion E         |                                                         |
| Portion F         | Tree planting in Portion E  Grass planting at Portion F |



| <b>GENERAL COI</b> | NDITIONS                    |
|--------------------|-----------------------------|
| Location           | Photo Record                |
| Portion G          |                             |
|                    | Tree planting in Portion G  |
| Portion H          | Tree planting in Portion H  |
|                    | Tree planting in Portion H. |