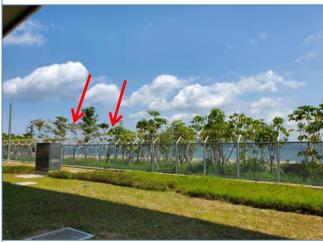

#### Portion A-1

- TG46: 2 Grevillea banksii (GB) and 4 Bauhinia variegata (BV) are found dead, replacements are necessary.
- TG47: 20 Grevillea robusta (GR) are found dead/poor conditions, replacements are necessary. 1 GR is found missing.
- TG48: 18 Grevillea banksii (GB) are found on site. To be replaced by 18 Plumeria rubra (PR).
- TG49: 1 Grevillea robusta (GR) is found dead, replacement is necessary.