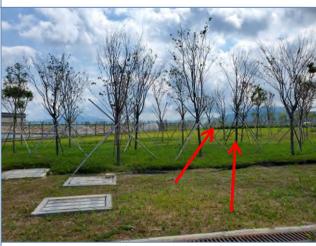

#### Portion A-1

- TG46: 2 Grevillea banksii (GB) and 4 Bauhinia variegata (BV) are found dead, replacements are necessary.
- TG47: 20 Grevillea robusta (GR) are found dead/poor conditions, replacements are necessary. 1 GR is found missing.
- TG48: 18 Grevillea banksii (GB) are found on site. To be replaced by 18 Plumeria rubra (PR).
- TG49: 1 Grevillea robusta (GR) is found dead, replacement is necessary.

## **OBSERVATIONS** Location Photo Record TG46: 2 Grevillea banksii (GB) and 4 Bauhinia variegata (BV) are found dead, TG47: 20 Grevillea robusta (GR) are found dead/poor conditions, replacement is necessary. 1 GR is found missing. replacements are necessary. Portion A-1 TG48: 18 Grevillea banksii (GB) are found on site. To be replaced by 18 TG49: 1 Grevillea robusta is found dead, replacement is necessary. Plumeria rubra (PR).