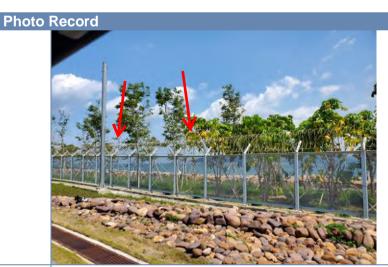

#### Location

**Portion C** 

TG20: 2 Heteropanax fragrans (HF) are found missing.

TG02: 2 Heteropanax fragrans (HF) are found dead.

#### Photo Record

TG22: 2 Cassia siamea (CS) are found missing. 2 Grevillea banksii (GB) are found missing

TG03: 3 Heteropanax fragrans (HF) are found missing; 8 Heteropanax fragrans (HF) are dead/poor conditions, replacements are necessary