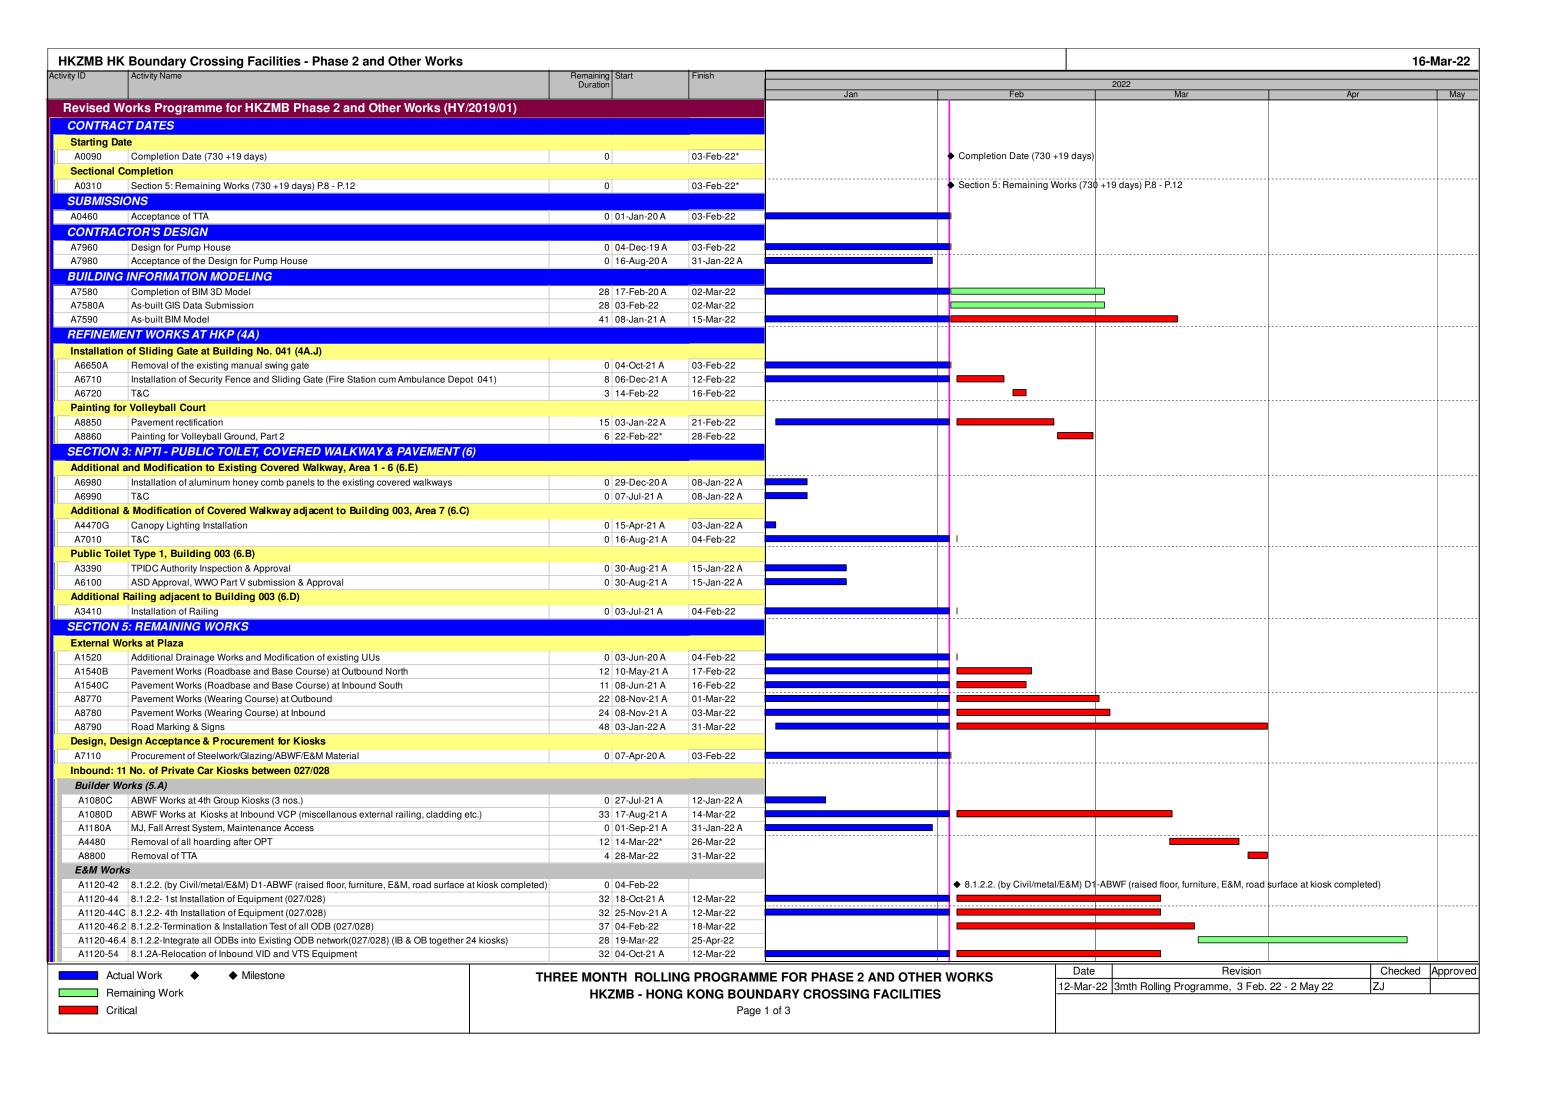

## **Appendix A**

Construction Programme

| HKZMB HK Boundary Crossing Facilities - Phase 2 and Other Works |                                                               |           |             |             |      |      |      | 16-Mar-22                                  |
|-----------------------------------------------------------------|---------------------------------------------------------------|-----------|-------------|-------------|------|------|------|--------------------------------------------|
| Activity ID                                                     | Activity Name                                                 | Remaining |             | Finish      |      |      |      |                                            |
|                                                                 |                                                               | Duration  |             |             | lan. | Feb  | 2022 | Apr May                                    |
| Group 4: WP 8, & WP 23                                          |                                                               |           |             |             |      | . 55 |      | 7.40.                                      |
| A6573                                                           | Construction of Additional Waterpoints (WP 23) for Irrigation | 0         | 03-Aug-21 A | 20-Jan-22 A |      |      |      |                                            |
| Completion                                                      | n of Section 5                                                |           |             |             |      |      |      |                                            |
| A7490                                                           | Section 5: Remaining Works (730 + 12 days)                    | 0         |             | 31-Mar-22*  |      |      | •    | Section 5: Remaining Works (730 + 12 days) |
| SECTION                                                         | 6: ESTABLISHMENT WORKS                                        |           |             |             |      |      |      |                                            |
| A3550                                                           | Establishment Works                                           | 336       | 05-Jan-22 A | 04-Jan-23   |      |      |      |                                            |