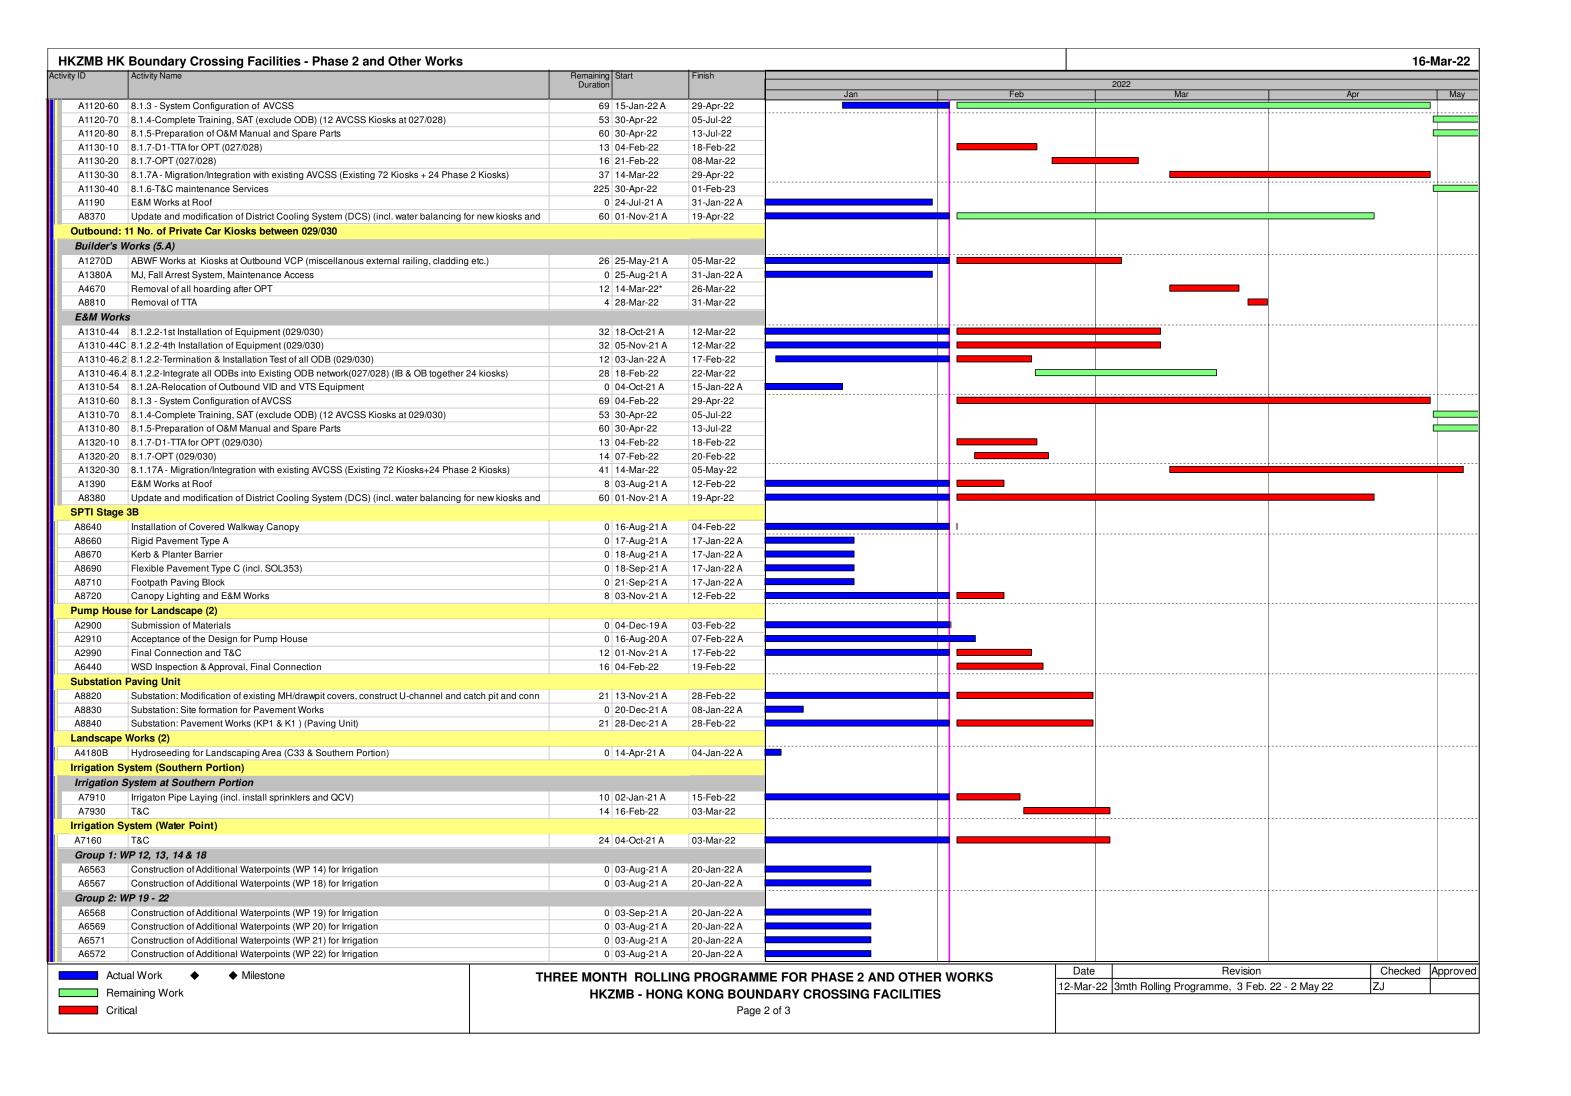

## **Appendix A**

Construction Programme

| HKZMB HK Boundary Crossing Facilities - Phase 2 and Other Works |                                                               |           |             |             |      |      |      | 16-Mar-22                                  |
|-----------------------------------------------------------------|---------------------------------------------------------------|-----------|-------------|-------------|------|------|------|--------------------------------------------|
| Activity ID                                                     | Activity Name                                                 | Remaining |             | Finish      |      |      |      |                                            |
|                                                                 |                                                               | Duration  |             |             | lan. | Feb  | 2022 | Apr May                                    |
| Group 4: WP 8, & WP 23                                          |                                                               |           |             |             |      | . 55 |      | 7.40.                                      |
| A6573                                                           | Construction of Additional Waterpoints (WP 23) for Irrigation | 0         | 03-Aug-21 A | 20-Jan-22 A |      |      |      |                                            |
| Completion                                                      | n of Section 5                                                |           |             |             |      |      |      |                                            |
| A7490                                                           | Section 5: Remaining Works (730 + 12 days)                    | 0         |             | 31-Mar-22*  |      |      | •    | Section 5: Remaining Works (730 + 12 days) |
| SECTION                                                         | 6: ESTABLISHMENT WORKS                                        |           |             |             |      |      |      |                                            |
| A3550                                                           | Establishment Works                                           | 336       | 05-Jan-22 A | 04-Jan-23   |      |      |      |                                            |