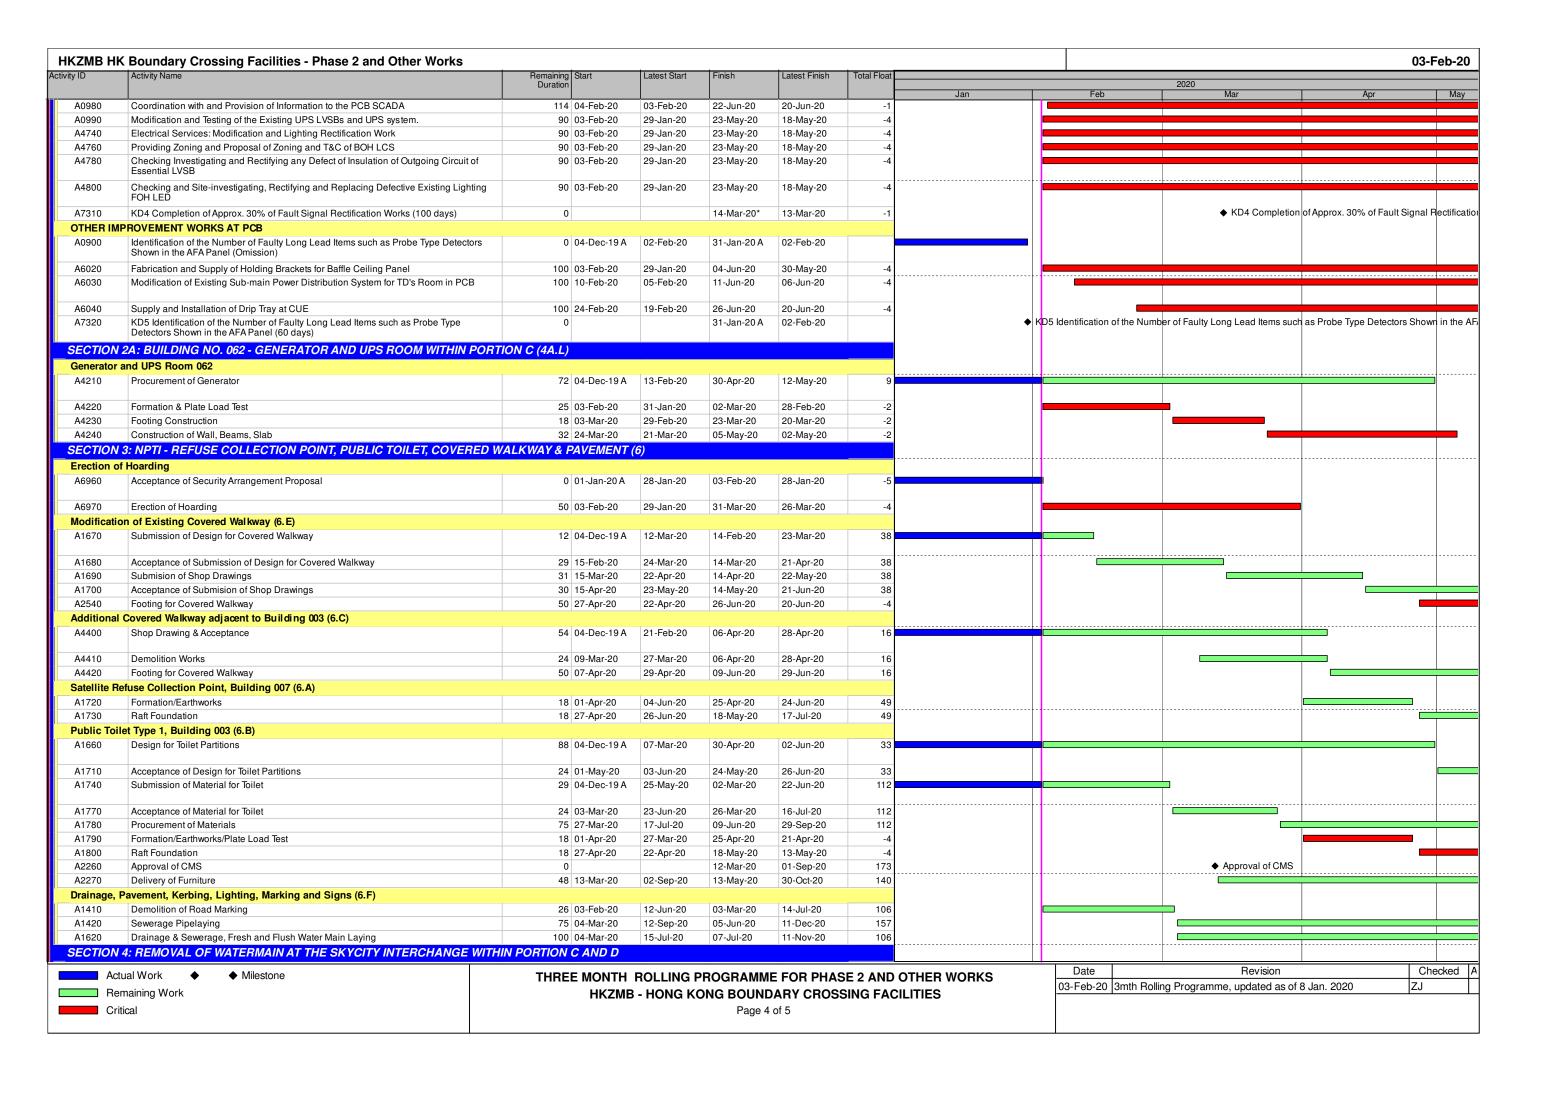

| A3760   Plinth Construction   \$0 (08-Feb-20   25-Mar-20   07-Apr-20   28-May-20   39                                                                                                                                                                                                                                                                                                                                                                                                                                                                                                                                                                                                                                                                                                                                                                                                                                                                                                                                                                                                                                                                                                                                                                                                                                                                                                                                                                                                                                                                                                                                                                                                                                                                                                                                                                                                                                                                                                                                                                                                                                          | rity ID   | Activity Name                                                                        | Remaining Start Duration | L        | Latest Start | Finish       | Latest Finish | Total Float |             |     |                            | 2020             |                        |                       |             |
|--------------------------------------------------------------------------------------------------------------------------------------------------------------------------------------------------------------------------------------------------------------------------------------------------------------------------------------------------------------------------------------------------------------------------------------------------------------------------------------------------------------------------------------------------------------------------------------------------------------------------------------------------------------------------------------------------------------------------------------------------------------------------------------------------------------------------------------------------------------------------------------------------------------------------------------------------------------------------------------------------------------------------------------------------------------------------------------------------------------------------------------------------------------------------------------------------------------------------------------------------------------------------------------------------------------------------------------------------------------------------------------------------------------------------------------------------------------------------------------------------------------------------------------------------------------------------------------------------------------------------------------------------------------------------------------------------------------------------------------------------------------------------------------------------------------------------------------------------------------------------------------------------------------------------------------------------------------------------------------------------------------------------------------------------------------------------------------------------------------------------------|-----------|--------------------------------------------------------------------------------------|--------------------------|----------|--------------|--------------|---------------|-------------|-------------|-----|----------------------------|------------------|------------------------|-----------------------|-------------|
| Wind   See   Se    |           |                                                                                      |                          |          |              |              |               |             | Jan         |     | Feb                        | 2020             | Mar                    | Apr                   |             |
| Mary      |           |                                                                                      | 50 08-Feb                | -20 2    | 25-Mar-20    | 07-Apr-20    | 28-May-20     | 39          |             |     |                            |                  |                        |                       |             |
| Minicola    | _         | . ,                                                                                  |                          |          |              |              |               |             |             |     |                            |                  |                        |                       |             |
| Security    |           |                                                                                      |                          |          |              | -            |               | 0           |             |     |                            |                  |                        |                       |             |
| Automation for the Intergraph Place Interfacing Section   19 Columb No.   1    |           |                                                                                      |                          |          |              | 07-Apr-20    | 28-May-20     | 39          |             |     |                            |                  |                        |                       |             |
| March   Mar    |           |                                                                                      |                          |          | • •          |              |               |             |             |     |                            |                  |                        |                       |             |
| ## Section   Section   Facilitarily from Forecast William Forecast Willia  | A6220     | Acceptance for the Design for Water Leakage Detection System                         | 0 02-Jan                 | -20 A 0  | 01-Feb-20    | 28-Jan-20 A  | 01-Feb-20     |             |             |     |                            |                  |                        |                       |             |
| Propose   Prop   | A6230     | Procurement for the Existing Water Feasures WF1 - 20                                 | 20 29-Jan                | -20 A 0  | 03-Feb-20    | 25-Feb-20    | 25-Feb-20     | 0           |             |     |                            | ı                |                        |                       |             |
| Propose   Prop   | A6310     | Installation for the Existing Water Feasures WF1 - 20                                | 80 27-Feb                | n-20 2   | 26-Feb-20    | 05-Jun-20    | 04-Jun-20     | -1          |             |     |                            |                  |                        |                       |             |
| Analysis Analysis per Analysis per Microsoft   | A6410     | •                                                                                    |                          |          |              |              |               | -1          |             |     |                            |                  |                        |                       |             |
| Analysis Analysis per Analysis per Microsoft   | SECTION   | 1R: INSTALL ATION OF WATERPROOF MEMBRANE FOR THE EXISTIN                             | S WATER FEATUR           | ES (Om   | ission PMI   | 10)          |               |             |             |     |                            |                  |                        |                       |             |
| ## Add 1                                                                                                                                                                                                                                                                                                                                                                                                                                                                                                                                                                                                                                                                                                                                                                                                                                                                                                                                                                                                                                                                                                                                                                                                                                                                                                                                                                                                                                                                                                                                                                                                                                                                                                                                                                                                                                                                                                                                                                                                                                                                                                                       |           | <del></del>                                                                          |                          |          |              | _ ·          | 01-Feb-20     |             |             |     |                            |                  |                        |                       |             |
| Martin   M   | A0700     | Acceptance for the inaterial                                                         | 0 02-0411                | -20 A 0  | 31-160-20    | 12-0a11-20 A | 01-165-20     |             |             |     |                            |                  |                        |                       |             |
| Time Flack Alteractive for indistillation Whates                                                                                                                                                                                                                                                                                                                                                                                                                                                                                                                                                                                                                                                                                                                                                                                                                                                                                                                                                                                                                                                                                                                                                                                                                                                                                                                                                                                                                                                                                                                                                                                                                                                                                                                                                                                                                                                                                                                                                                                                                                                                               | A6790     | Procurement of material                                                              | 0 13-Jan                 | -20 A 0  | 01-Feb-20    | 29-Jan-20 A  | 01-Feb-20     |             |             |     |                            |                  |                        |                       |             |
| The fish Alvosanis for Installation Wheels   0   21-Jan-224 A      | A6810     | Installation of Waterproof Membrane at Water features WF1 - 20                       | 0 31-Jan                 | -20 A 0  | 01-Feb-20    | 31-Jan-20 A  | 01-Feb-20     |             |             | 1   |                            |                  |                        |                       |             |
| ACTION 10: NISTALLATION OF WATER SKIMMERS, SOLAR REFLEXIVE FILMS AND GLAZGO DOODS  SCOTION 10: NISTALLATION OF WATER SKIMMERS, SOLAR REFLEXIVE FILMS AND GLAZGO DOODS  SCOTION 10: NISTALLATION OF WATER SKIMMERS, SOLAR REFLEXIVE FILMS AND GLAZGO DOODS  Water Solar Of Water or Strang And Solar Reflexion with 16 16 14 10 10 10 10 10 10 10 10 10 10 10 10 10                                                                                                                                                                                                                                                                                                                                                                                                                                                                                                                                                                                                                                                                                                                                                                                                                                                                                                                                                                                                                                                                                                                                                                                                                                                                                                                                                                                                                                                                                                                                                                                                                                                                                                                                                             | A6820     | Time Risk Allowance for Installation Works                                           | 0 31-Jan                 | -20 A 2  | 21-Jun-20    | 31-Jan-20 A  | 21-Jun-20     |             |             |     |                            |                  |                        |                       |             |
| ACTION 10: NISTALLATION OF WATER SKIMMERS, SOLAR REFLEXIVE FILMS AND GLAZGO DOODS  SCOTION 10: NISTALLATION OF WATER SKIMMERS, SOLAR REFLEXIVE FILMS AND GLAZGO DOODS  SCOTION 10: NISTALLATION OF WATER SKIMMERS, SOLAR REFLEXIVE FILMS AND GLAZGO DOODS  Water Solar Of Water or Strang And Solar Reflexion with 16 16 14 10 10 10 10 10 10 10 10 10 10 10 10 10                                                                                                                                                                                                                                                                                                                                                                                                                                                                                                                                                                                                                                                                                                                                                                                                                                                                                                                                                                                                                                                                                                                                                                                                                                                                                                                                                                                                                                                                                                                                                                                                                                                                                                                                                             | 40000     | 700                                                                                  | 0 04 150                 | 00.4     | 24 1 00      | 04 1 00 4    | 04 him 00     |             |             |     |                            |                  |                        |                       |             |
| with Profest A (200 days)  SECTION IC - WASTER SKIMMERS, SOLAR REFLEXITE FILLS AND GLAZED DOORS  43510 Application of Water Skimmers at Wester Feature With Feat  | A6830     | 180                                                                                  | U 31-Jan                 | -20 A 2  | 21-Jun-20    | 31-Jan-20 A  | 21-Jun-20     |             |             | '   |                            |                  |                        |                       |             |
| Mapping   Mapp   | A7280     |                                                                                      | 0                        |          |              | 31-Jan-20 A  | 21-Jun-20     |             |             | ♦ S | ection 1B: Installation of | Waterproof Memb  | orane for the Existing | Water Features at PCB | within Port |
| ### Address   Statistics on display Reflective Films   10 08 Fib. 20   29 Jan 20   04 Jan 20   30 May 20   4   4   4   4   4   4   4   4   4                                                                                                                                                                                                                                                                                                                                                                                                                                                                                                                                                                                                                                                                                                                                                                                                                                                                                                                                                                                                                                                                                                                                                                                                                                                                                                                                                                                                                                                                                                                                                                                                                                                                                                                                                                                                                                                                                                                                                                                   | SECTION   |                                                                                      | S AND GLAZED D           | OORS     |              |              |               |             |             |     |                            |                  |                        |                       |             |
| Materialisation of Classical Doors and Door Stop (As (a)   100 00 54-96-20   29-Jun-20   64-Jun-20   30 May-20   4                                                                                                                                                                                                                                                                                                                                                                                                                                                                                                                                                                                                                                                                                                                                                                                                                                                                                                                                                                                                                                                                                                                                                                                                                                                                                                                                                                                                                                                                                                                                                                                                                                                                                                                                                                                                                                                                                                                                                                                                             | A3910     | Installation of Water Skimmers at Water Features WF6 - 15 (4.Y) Omission PMI 10)     | 0 31-Jan                 | -20 A 2  | 21-Jun-20    | 31-Jan-20 A  | 21-Jun-20     |             |             | 1   |                            |                  |                        |                       |             |
| Materialisation of Classical Doors and Door Stop (As (a)   100 00 54-96-20   29-Jun-20   64-Jun-20   30 May-20   4                                                                                                                                                                                                                                                                                                                                                                                                                                                                                                                                                                                                                                                                                                                                                                                                                                                                                                                                                                                                                                                                                                                                                                                                                                                                                                                                                                                                                                                                                                                                                                                                                                                                                                                                                                                                                                                                                                                                                                                                             | A3920     | Installation of Solar Reflective Films                                               | 100 03-Feb               | -20 2    | 29-Jan-20    | 04-Jun-20    | 30-May-20     | -4          |             |     |                            |                  |                        |                       |             |
| Supply and Indialal CaSED Dog Latinine (AF)   100 (34-Re-20)   20-Jain-20   04-Jain-20   30-May-20   44-Jain-20   30-May-20   44-Jain-20   30-May-20   44-Jain-20   30-May-20   44-Jain-20   30-May-20   44-Jain-20   30-Jain-20   44-Jain-20   30-Jain-20   44-Jain-20   30-Jain-20   44-Jain-20   30-Jain-20   44-Jain-20   44-Jain-20   30-Jain-20   44-Jain-2    |           |                                                                                      |                          |          |              | _            |               | -4          |             |     |                            |                  |                        |                       |             |
| ## Actival Work   10                                                                                                                                                                                                                                                                                                                                                                                                                                                                                                                                                                                                                                                                                                                                                                                                                                                                                                                                                                                                                                                                                                                                                                                                                                                                                                                                                                                                                                                                                                                                                                                                                                                                                                                                                                                                                                                                                                                                                                                                                                                                                                           |           | 1 ( )                                                                                |                          |          | 29-Jan-20    | 04-Jun-20    |               | -4          |             |     |                            |                  |                        |                       |             |
| Civil Jems   Civil Jems   Civil Jems   Civil Maker   Cotty (MAX)   100   0.7-feb-20   2-dan-20   0.4-lun-20   0.5-lun-20   1-dan-20   0.4-lun-20   0.4-lun-20   0.5-lun-20   1-dan-20   0.4-lun-20   0.4-lun-20   0.5-lun-20   1-dan-20   0.4-lun-20   0.4-lu   |           | 111                                                                                  | ORTION A (4B)            |          |              |              |               |             |             |     |                            |                  |                        |                       |             |
| Mart      |           |                                                                                      |                          |          |              |              |               |             |             |     |                            |                  |                        |                       |             |
| Act   Mark   M   | _         |                                                                                      | 100 03-Feb               | -20 2    | 29-Jan-20    | 04- lun-20   | 30-May-20     | -4          |             |     |                            |                  |                        |                       |             |
| A778   Pewed Footpast's Readity Pewing Block and Cover of the Delivery Hatch and Smoke Vent   100   17-Feb 20   18-Jun 20   14-Jun 20   18-Jun 20   14-Jun 20   1  |           | , ,                                                                                  |                          |          |              |              |               | -4          |             |     |                            |                  |                        |                       |             |
| A0740   Drap Off Deck Rectify Decksts, Stop Leakage and Install a SS Channel and Connecting   100   24-Feb-20   19-Feb-20   26-Jun-20   20-Jun-20   4                                                                                                                                                                                                                                                                                                                                                                                                                                                                                                                                                                                                                                                                                                                                                                                                                                                                                                                                                                                                                                                                                                                                                                                                                                                                                                                                                                                                                                                                                                                                                                                                                                                                                                                                                                                                                                                                                                                                                                          |           | Paved Footpath: Rectify Paving Block and Cover of the Delivery Hatch and Smoke Vent  |                          |          |              | _            | _             | -4          |             |     |                            |                  |                        |                       |             |
| A0780   External Footbridges: Removal of Extra Sealant at Movement Joint and Paint (AB.F)   100   24-Feb-20   19-Feb-20   26-Jun-20   26-  | A0740     | Drop Off Deck: Rectify Defects, Stop Leakage and Install a SS Channel and Connecting | 100 24-Feb               | -20 1    | 19-Feb-20    | 26-Jun-20    | 20-Jun-20     | -4          |             |     | -                          |                  |                        |                       |             |
| ACTION OF CIE. Recritification of Ground Water Seepage at the Movement Joint Trench (4B.F) 100 24-Feb-20 18-Feb-20 26-Jun-20 20-Jun-20 4  AD87F Items (4B.G)  AD830 Paint Touch-up Remedial Works to the Emblem of C&ED and Alignment Rectification of Character Blocks  AD830 Paint Touch-up Remedial Works to the Emblem of C&ED and Alignment Rectification of Character Blocks  AD840 Repair Defective Self-Closing Device of External Facade Class Doors  100 10-Feb-20 05-Feb-20 11-Jun-20 06-Jun-20 4  AD850 Nationalization of Missing Pins at Smoke verifs Fall-safe Catch  100 10-Feb-20 12-Feb-20 18-Jun-20 13-Jun-20 4  AD850 Nationalization of Alumbaritic Swing Facade Door and Submission of Report  100 24-Feb-20 18-Feb-20 18-Jun-20 2-Jun-20 4  AD8610 Nationalization of Alumbaritic Swing Facade Door and Submission of Report  100 24-Feb-20 18-Feb-20 18-Jun-20 2-Jun-20 4  AD862 Nationalization of Straining Element for Each of the Two Sea Water ABS (4B.S)  AD910 DCS. Installation of Straining Element for Each of the Two Sea Water ABS (4B.S)  AD910 Newly installed MSPDs of TADs  100 03-Feb-20 19-Feb-20 04-Jun-20 20-Jun-20 14  AD930 Newly installed MSPDs of TADs  100 03-Feb-20 19-Feb-20 04-Jun-20 20-Jun-20 14  AD930 Newly installed MSPDs of TADs  100 03-Feb-20 19-Feb-20 04-Jun-20 20-Jun-20 14  AD930 Newly installed MSPDs of TADs  100 03-Feb-20 19-Feb-20 04-Jun-20 20-Jun-20 14  AD930 Newly installed MSPDs of TADs  100 03-Feb-20 19-Feb-20 04-Jun-20 20-Jun-20 14  AD930 Newly installed MSPDs of TADs  100 03-Feb-20 19-Feb-20 03-Feb-20 19-Feb-20 14-Mar.20 13-Mar.20 1-1  AD930 Newly installed MSPDs of TADs  100 03-Feb-20 19-Feb-20 03-Feb-20 19-Feb-20 14-Mar.20 13-Mar.20 1-1  AD930 Newly installed MSPDs of TADs  100 03-Feb-20 03-Feb-20 03-Feb-20 19-Feb-20 03-Feb-20 14-Mar.20 13-Mar.20 1-1  AD930 Newly installed MSPDs of TADs  100 03-Feb-20 03-Feb-20 03-Feb-20 03-Feb-20 14-Mar.20 13-Mar.20 1-1  AD930 Newly installed MSPDs of TADs  100 03-Feb-20 03-Feb  | A0750     | /                                                                                    | 100 24-Feb               | n-20 1   | 19-Feh-20    | 26lun-20     | 20lun-20      | -4          |             |     | _                          |                  |                        |                       |             |
| ABWF Items (88.6)  A0830   Paint Touch-up Remedial Works to the Emblore of C&ED and Alignment Rectification of C&ED and Alignment Rectification of Character Blocks  A0840   Repair Defective Self-Closing Device of External Facade Glass Doors  100 10-Feb-20 05-Feb-20 11-Jun-20 06-Jun-20 4  A0860   Installation of Missing Pins at Smoke vent's Fail-safe Catch  100 17-Feb-20 12-Feb-20 18-Jun-20 4  A0870   Investigation of Automatic Swing Facade Door and Submission of Report  A0870   Investigation of Automatic Swing Facade Door and Submission of Report  A0870   Investigation of Straining Element for Each of the Two Sea Water ABS (4B.S.)  A0870   Supplement and Installation of 104 nos. MSFD with Air Duching and Grilles for TAD  100 03-Feb-20 19-Feb-20 04-Jun-20 20-Jun-20 14  A0980   Investigation and Rectification of the Investigation of the Investigation of the Interfacing of Monitoring of the Fire Services System: Provide Rectification of the Interfacing of Monitoring of the Fire Services System: Provide Rectification of Faults Signals (288 nos.) in AFA (8D.4 4)  A0980   Fire Services System: Completion of Approx. 30% Rectification of Faults in AFA (KD4 4)  A0980   Fire Services System: Completion of Remaining Rectification of Faults in AFA (KD4 4)  A0980   Fire Services System: Completion of Remaining Rectification of Faults in AFA (KD4 4)  A0980   Fire Services System: Completion of Remaining Rectification of Faults in AFA (KD4 4)  A0980   Fire Services System: Completion of Remaining Rectification of Faults in AFA (KD4 4)  A0980   Fire Services System: Completion of Remaining Rectification of Faults in AFA (KD4 4)  A0980   Fire Services System: Completion of Remaining Rectification of Faults in AFA (KD4 4)  A0980   Fire Services System: Completion of Remaining Rectification of Faults in AFA (KD4 4)  A0980   Fire Services System: Completion of Remaining Rectification of Faults in AFA (KD4 4)  A0980   Fire Services System: Completion of Remaining Rectification of Faults in AFA (KD4 4)  A0980   Fire Services System  |           |                                                                                      |                          |          |              |              |               |             |             |     |                            |                  |                        |                       |             |
| A0830 Paint Touch-up Remedial Works to the Emblem of C&ED and Alignment Rectification of 100 03-Feb-20 29-Jan-20 04-Jun-20 30-May-20 4-4 A0840 Repair Defective Self-Closing Device of External Facade Glass Doors 100 10-Feb-20 05-Feb-20 11-Jun-20 06-Jun-20 4-4 A0850 Installation of Missing Pins at Smoke vent's Fail-safe Catch 100 17-Feb-20 12-Feb-20 19-Jun-20 4-4 A0850 Modification Works to be Existing Doors in the PCB 100 100 10-Feb-20 12-Feb-20 19-Jun-20 1-4 A0850 Modification Works to be Existing Doors in the PCB 100 24-Feb-20 19-Feb-20 26-Jun-20 1-4 A0870 Investigation of Automatic Swing Facade Door and Submission of Report 100 24-Feb-20 19-Feb-20 26-Jun-20 1-4 A0870 Investigation of Automatic Swing Facade Door and Submission of Report 100 24-Feb-20 19-Feb-20 26-Jun-20 1-4 A0910 DCS: Installation of Straining Element for Each of the Two Sea Water ABS (4B.S) 100 03-Feb-20 19-Feb-20 04-Jun-20 20-Jun-20 1-4 A0910 DCS: Installation of Straining Element for Each of the Two Sea Water ABS (4B.S) 100 03-Feb-20 19-Feb-20 04-Jun-20 20-Jun-20 1-4 A0920 Supplement and Installation of 104 nos. MSFD with Air Ducting and Grilles for TAD 100 03-Feb-20 19-Feb-20 04-Jun-20 20-Jun-20 1-4 A0930 Interface Testing between PCB SCADA and the MSFDs Microswitches for the 104 nos. of Newly Installed MSFDs of TADs Newly Installed MSFDs of TADs 100 03-Feb-20 19-Feb-20 04-Jun-20 20-Jun-20 1-4 A0940 Interface Testing between PCB SCADA and the MSFDs Microswitches for the 104 nos. of Newly Installed MSFDs of TADs 100 03-Feb-20 19-Feb-20 04-Jun-20 20-Jun-20 1-4 A0940 Interface Testing between PCB SCADA and the MSFDs Microswitches for the 104 nos. of Newly Installed MSFDs of TADs 100 03-Feb-20 19-Feb-20 04-Jun-20 20-Jun-20 1-4 A0940 Interface Testing between PCB SCADA and the MSFDs Microswitches for the 104 nos. of Newly Installed MSFDs of TADs 100 03-Feb-20 19-Feb-20 04-Jun-20 1-4 A0940 Interface Testing between PCB SCADA and the MSFDs Microswitches for the 104 nos. of Newly Installation of the Interfacing of Monitoring of the Fire Services S | A0760     | CUE: Recitification of Ground Water Seepage at the Movement Joint Trench (4B.F)      | 100 24-Feb               | 0-20 1   | 19-Feb-20    | 26-Jun-20    | 20-Jun-20     | -4          |             |     | •                          |                  |                        |                       |             |
| Character Blocks    Character Blocks   Character Blocks   Character Blocks   Character Blocks   Character Blocks   Character Blocks   Character Blocks   Character Blocks   Character Blocks   Character Blocks   Character Blocks   Character Blocks   Character Blocks   Character Blocks   Character Blocks   Character Blocks   Character Blocks   Character Blocks   Character Blocks   Character Blocks   Character Blocks   Character Blocks   Character Blocks   Character Blocks   Character Blocks   Character Blocks   Character Blocks   Character Blocks   Character Blocks   Character Blocks   Character Blocks   Character Blocks   Character Blocks   Character Blocks   Character Blocks   Character Blocks   Character Blocks   Character Blocks   Character Blocks   Character Blocks   Character Blocks   Character Blocks   Character Blocks   Character Blocks   Character Blocks   Character Blocks   Character Blocks   Character Blocks   Character Blocks   Character Blocks   Character Blocks   Character Blocks   Character Blocks   Character Blocks   Character Blocks   Character Blocks   Character Blocks   Character Blocks   Character Blocks   Character Blocks   Character Blocks   Character Blocks   Character Blocks   Character Blocks   Character Blocks   Character Blocks   Character Blocks   Character Blocks   Character Blocks   Character Blocks   Character Blocks   Character Blocks   Character Blocks   Character Blocks   Character Blocks   Character Blocks   Character Blocks   Character Blocks   Character Blocks   Character Blocks   Character Blocks   Character Blocks   Character Blocks   Character Blocks   Character Blocks   Character Blocks   Character Blocks   Character Blocks   Character Blocks   Character Blocks   Character Blocks   Character Blocks   Character Blocks   Character Blocks   Character Blocks   Character Blocks   Character Blocks   Character Blocks   Character Blocks   Character Blocks   Character Blocks   Character Blocks   Character Blocks   Character Blocks   Character Blocks   Character Blocks   Character B  | ABWF Item | ns (4B.G)                                                                            |                          |          |              |              | '             |             |             |     |                            |                  |                        |                       |             |
| A0840 Repair Defective Self-Closing Device of External Facade Glass Doors 100 10-Feb-20 05-Feb-20 11-Jun-20 06-Jun-20 4- A0850 Installation of Missing Pins at Smoke vent's Fail-sate Catch 100 17-Feb-20 12-Feb-20 19-Jun-20 4- A0860 Modification Works be Existing Doors in the PCB 100 24-Feb-20 19-Feb-20 26-Jun-20 20-Jun-20 4- A0870 Investigation of Automatic Swing Facade Door and Submission of Report 100 24-Feb-20 19-Feb-20 26-Jun-20 20-Jun-20 4- A0870 Investigation of Straining Element for Each of the Two Sea Water ABS (4B.S) 100 03-Feb-20 19-Feb-20 20-Jun-20 14- A0910 DCS: Installation of Straining Element for Each of the Two Sea Water ABS (4B.S) 100 03-Feb-20 19-Feb-20 04-Jun-20 20-Jun-20 14- A0920 Supplement and Installation of 104 nos. MSFD with Air Ducting and Grilles for TAD 100 03-Feb-20 19-Feb-20 04-Jun-20 20-Jun-20 114 A0930 Interface Testing between PCB SCADA and the MSFDs Microswitches for the 104 nos. of Newly Installed MSFDs of TADs 100 03-Feb-20 19-Feb-20 04-Jun-20 20-Jun-20 114 A0940 Investigation and Rectification of the Interfacing of Monitoring of the Fire Services System: Provide Rectification of Faults Signals (288 nos.) in AFA (KD4 achievement) (KD4 achievement) 400 03-Feb-20 03-Feb-20 03-Feb-20 14-Mar-20 13-Mar-20 1-1 A0950 Fire Services System: Completion of Approx. 30% Rectification of Faults in AFA (KD4 achievement) 700 03-Feb-20 03-Feb-20 03-Feb-20 03-Feb-20 03-Feb-20 14-Mar-20 13-Mar-20 1-1 A0970 Fire Services System: Completion of Remaining Rectification of Faults in AFA (KD4 achievement) 700 03-Feb-20 03-Feb-20 03-Feb-20 03-Feb-20 03-Feb-20 14-Mar-20 13-Mar-20 1-1 Actual Work                                                                                                                                                                                                                                                                                                                                                                                                                                 | A0830     |                                                                                      | 100 03-Feb               | -20 2    | 29-Jan-20    | 04-Jun-20    | 30-May-20     | -4          |             |     |                            |                  |                        |                       |             |
| A0850 Installation of Missing Pins at Smoke vent's Fail-safe Catch  100 17-Feb-20 12-Feb-20 18-Jun-20 13-Jun-20 4  A0860 Modification Works to Existing Doors in the PCB  Note Modification Works to Existing Doors in the PCB  100 24-Feb-20 19-Feb-20 26-Jun-20 20-Jun-20 4  Mechanical, Electrical and Plumbing (MEP) Works (4B.S-W)  A0910 DCS: Installation of Straining Element for Each of the Two Saa Water ABS (4B.S) 100 03-Feb-20 19-Feb-20 04-Jun-20 20-Jun-20 14  A0920 Supplement and Installation of 104 nos. MSFD with Air Ducting and Grilles for TAD 100 03-Feb-20 19-Feb-20 04-Jun-20 20-Jun-20 14  A0930 Interface Testing between PCB SCADA and the MSFDs Microswitches for the 104 nos. of Newly Installed MSFDs of TADs 03-Feb-20 19-Feb-20 04-Jun-20 20-Jun-20 14  A0940 Investigation and Rectification of the Interfacing of Monitoring of the Fire Services System: Provide Rectification Program of Faults Signals (288 nos.) in AFA (KD4 achievement)  A0960 Fire Services System: Completion of Approx. 30% Rectification of Faults in AFA (KD4 achievement)  Actual Work                                                                                                                                                                                                                                                                                                                                                                                                                                                                                                                                                                                                                                                                                                                                                                                                                                                                                                                                                                                                                        |           |                                                                                      |                          |          |              |              |               |             |             |     | _                          |                  |                        |                       |             |
| A0860 Modification Works to Existing Doors in the PCB  100 24-Feb-20 19-Feb-20 26-Jun-20 20-Jun-20 4- A0870 Investigation of Automatic Swing Facade Door and Submission of Report 1010 24-Feb-20 19-Feb-20 26-Jun-20 20-Jun-20 4- A0870 Investigation of Automatic Swing Facade Door and Submission of Report 1010 24-Feb-20 19-Feb-20 26-Jun-20 20-Jun-20 4- A0870 DCS: Installation of Straining Element for Each of the Two Sea Water ABS (48.S) 100 03-Feb-20 19-Feb-20 04-Jun-20 20-Jun-20 14 A0820 Supplement and Installation of 104 nos. MSFD with Air Ducting and Grilles for TAD 100 03-Feb-20 19-Feb-20 04-Jun-20 20-Jun-20 14 A0830 Interface Testing between PCB SCADA and the MSFDs Microswitches for the 104 nos. of Systems A0840 Investigation and Rectification of the Interfacing of Monitoring of the Fire Services System: Provide Rectification of Faults Signals (288 nos.) in AFA (ND4 achievement) 35 04-Feb-20 03-Feb-20 14-Mar-20 13-Mar-20 1- A0960 Fire Services System: Completion of Approx. 30% Rectification of Faults in AFA (K04 achievement) 40 16-Mar-20 17-Mar-20 18-Mar-20 1- Actual Work                                                                                                                                                                                                                                                                                                                                                                                                                                                                                                                                                                                                                                                                                                                                                                                                                                                                                                                                                                                               |           |                                                                                      |                          |          |              |              |               | -4          |             |     |                            |                  |                        |                       |             |
| A0870 Investigation of Automatic Swing Facade Door and Submission of Report  100 24-Feb-20 19-Feb-20 26-Jun-20 20-Jun-20 4  Mechanical, Electrical and Plumbing (MEP) Works (4B.S-W)  A0910 DCS: Installation of Straining Element for Each of the Two Sea Water ABS (4B.S) 100 03-Feb-20 19-Feb-20 04-Jun-20 20-Jun-20 14  A0920 Supplement and Installation of 104 nos. MSFD with Air Ducting and Grilles for TAD 100 03-Feb-20 19-Feb-20 04-Jun-20 20-Jun-20 14  A0930 Interface Testing between PCB SCADA and the MSFDs Microswitches for the 104 nos. of Newly Installed MSFDs of TADs 100 03-Feb-20 19-Feb-20 04-Jun-20 20-Jun-20 14  A0940 Investigation and Rectification of the Interfacing of Monitoring of the Fire Services System: Provide Rectification Program of Faults Signals (288 nos.) in AFA (KD4 achievement)  A0960 Fire Services System: Completion of Approx. 30% Rectification of Faults in AFA (KD4 achievement)  A0970 Fire Services System: Completion of Remaining Rectification of Faults in AFA (KD4 achievement)  Actual Work                                                                                                                                                                                                                                                                                                                                                                                                                                                                                                                                                                                                                                                                                                                                                                                                                                                                                                                                                                                                                                                                 |           | -                                                                                    |                          |          |              |              |               | -4          |             |     |                            |                  |                        |                       |             |
| Mechanical, Electrical and Plumbing (MEP) Works (4B.S-W)   DCS: Installation of Straining Element for Each of the Two Sea Water ABS (4B.S)   100   03-Feb-20   19-Feb-20   04-Jun-20   20-Jun-20   14   A0920   Supplement and Installation of 104 nos. MSFD with Air Ducting and Grilles for TAD   100   03-Feb-20   19-Feb-20   04-Jun-20   20-Jun-20   14   A0930   Interface Testing between PCB SCADA and the MSFDs Microswitches for the 104 nos. of Newly Installed MSFDs of TADs   Newly Installed MSFDs of TADs   100-Feb-20   19-Feb-20   04-Jun-20   20-Jun-20   14   A0940   Investigation and Rectification of the Interfacing of Monitoring of the Fire Services Systems Provide Rectification of the Interfacing of Monitoring of the Fire Services Systems Provide Rectification of Faults Signals (288 nos.) in AFA   35   04-Feb-20   03-Feb-20   14-Mar-20   13-Mar-20   13-Mar-20   14-Mar-20   13-Mar-20   14-Mar-20   13-Mar-20   14-Mar-20   13-Mar-20   14-Mar-20   13-Mar-20   14-Mar-20   13-Mar-20   13-Mar-20   14-Mar-20   13-Mar-20   14-Mar-20   13-Mar-20   13-Mar-20   13-Mar-20   13-Mar-20   13-Mar-20   13-Mar-20   13-Mar-20   13-Mar-20   13-Mar-20   13-Mar-    |           | -                                                                                    |                          |          |              |              | _             | -4          |             |     | _                          |                  |                        |                       |             |
| A0910 DCS: Installation of Straining Element for Each of the Two Sea Water ABS (4B.S) 100 03-Feb-20 19-Feb-20 04-Jun-20 20-Jun-20 14 A0920 Supplement and Installation of 104 nos. MSFD with Air Ducting and Grilles for TAD 100 03-Feb-20 19-Feb-20 04-Jun-20 20-Jun-20 14 A0930 Interface Testing between PCB SCADA and the MSFDs Microswitches for the 104 nos. of Newly Installed MSFDs of TADs 20-Jun-20 14 A0940 Investigation and Rectification of the Interfacing of Monitoring of the Fire Services System: Provide Rectification of the Interfacing of Monitoring of the Fire Services System: Provide Rectification of Faults Signals (288 nos.) in AFA 35 04-Feb-20 03-Feb-20 14-Mar-20 13-Mar-20 1-1 (KD4 achievement) A0960 Fire Services System: Completion of Approx. 30% Rectification of Faults in AFA (KD4 35 04-Feb-20 03-Feb-20 14-Mar-20 13-Mar-20 1-1 (A0970 Fire Services System: Completion of Remaining Rectification of Faults in AFA (KD4 35 04-Feb-20 07-Apr-20 30-May-20 20-Jun-20 18  THREE MONTH ROLLING PROGRAMME FOR PHASE 2 AND OTHER WORKS  Date Revision  O3-Feb-20 3mth Bolling Programme undated as of 8 lan 2000                                                                                                                                                                                                                                                                                                                                                                                                                                                                                                                                                                                                                                                                                                                                                                                                                                                                                                                                                                       |           |                                                                                      | 100 24-Feb               | 0-20 1   | 19-⊢eb-20    | 26-Jun-20    | 20-Jun-20     | -4          |             |     | •                          |                  |                        |                       |             |
| A0920 Supplement and installation of 104 nos. MSFD with Air Ducting and Grilles for TAD 100 03-Feb-20 19-Feb-20 04-Jun-20 20-Jun-20 14  A0930 Interface Testing between PCB SCADA and the MSFDs Microswitches for the 104 nos. of Newly Installed MSFDs of TADs 22-Apr-20 04-Jun-20 20-Jun-20 14  A0940 Investigation and Rectification of the Interfacing of Monitoring of the Fire Services Systems Provide Rectification Program of Faults Signals (288 nos.) in AFA 35 04-Feb-20 03-Feb-20 14-Mar-20 13-Mar-20 1  A0950 Fire Services System: Completion of Approx. 30% Rectification of Faults in AFA (KD4 achievement) 35 04-Feb-20 07-Apr-20 30-May-20 20-Jun-20 18  Actual Work  Milestone THREE MONTH ROLLING PROGRAMME FOR PHASE 2 AND OTHER WORKS                                                                                                                                                                                                                                                                                                                                                                                                                                                                                                                                                                                                                                                                                                                                                                                                                                                                                                                                                                                                                                                                                                                                                                                                                                                                                                                                                                   | _         |                                                                                      |                          |          |              |              |               |             |             |     |                            |                  |                        |                       |             |
| A0930 Interface Testing between PCB SCADA and the MSFDs Microswitches for the 104 nos. of Newly Installed MSFDs of TADs  A0940 Investigation and Rectification of the Interfacing of Monitoring of the Fire Services Systems  A0950 Fire Services System: Provide Rectification of Faults Signals (288 nos.) in AFA (KD4 achievement)  A0960 Fire Services System: Completion of Approx. 30% Rectification of Faults in AFA (KD4 achievement)  A0970 Fire Services System: Completion of Remaining Rectification of Faults in AFA (B04 achievement)  ACUAL Work  Milestone  THREE MONTH ROLLING PROGRAMME FOR PHASE 2 AND OTHER WORKS                                                                                                                                                                                                                                                                                                                                                                                                                                                                                                                                                                                                                                                                                                                                                                                                                                                                                                                                                                                                                                                                                                                                                                                                                                                                                                                                                                                                                                                                                          |           | 0 ,                                                                                  |                          |          |              |              | _             |             |             |     |                            |                  |                        |                       |             |
| Newly Installed MSFDs of TADs  A0940 Investigation and Rectification of the Interfacing of Monitoring of the Fire Services Systems  A0950 Fire Services System: Provide Rectification Program of Faults Signals (288 nos.) in AFA (KD4 achievement)  A0960 Fire Services System: Completion of Approx. 30% Rectification of Faults in AFA (KD4 achievement)  A0970 Fire Services System: Completion of Remaining Rectification of Faults in AFA (BP-20 O7-Apr-20 O7-Apr- | A0920     | Supplement and Installation of 104 nos. MSFD with Air Ducting and Grilles for TAD    | 100 03-Feb               | -20 1    | 19-Feb-20    | 04-Jun-20    | 20-Jun-20     | 14          |             |     |                            |                  |                        |                       |             |
| A0940 Investigation and Rectification of the Interfacing of Monitoring of the Fire Services  100 03-Feb-20 19-Feb-20 04-Jun-20 20-Jun-20 14  A0950 Fire Services System: Provide Rectification Program of Faults Signals (288 nos.) in AFA 35 04-Feb-20 03-Feb-20 14-Mar-20 13-Mar-20 -1 (KD4 achievement)  A0960 Fire Services System: Completion of Approx. 30% Rectification of Faults in AFA (KD4 ashievement)  A0970 Fire Services System: Completion of Remaining Rectification of Faults in AFA 60 16-Mar-20 07-Apr-20 30-May-20 20-Jun-20 18  THREE MONTH ROLLING PROGRAMME FOR PHASE 2 AND OTHER WORKS  Date Revision  03-Feb-20 3mth Rolling Programme undated as of 8 lan 2020                                                                                                                                                                                                                                                                                                                                                                                                                                                                                                                                                                                                                                                                                                                                                                                                                                                                                                                                                                                                                                                                                                                                                                                                                                                                                                                                                                                                                                      | A0930     |                                                                                      | 50 01-Apr                | -20 2    | 22-Apr-20    | 04-Jun-20    | 20-Jun-20     | 14          |             |     |                            |                  |                        |                       | ·           |
| Systems  A0950 Fire Services System: Provide Rectification Program of Faults Signals (288 nos.) in AFA  A0960 Fire Services System: Completion of Approx. 30% Rectification of Faults in AFA (KD4 achievement)  A0970 Fire Services System: Completion of Remaining Rectification of Faults in AFA  Boundary Completion of Remaining Rectification of Faults in AFA  Completio | A0940     |                                                                                      | 100 03-Feb               | -20 1    | 19-Feb-20    | 04-Jun-20    | 20-Jun-20     | 14          |             |     |                            |                  |                        |                       |             |
| (KD4 achievement)  A0960 Fire Services System: Completion of Approx. 30% Rectification of Faults in AFA (KD4 achievement)  A0970 Fire Services System: Completion of Remaining Rectification of Faults in AFA 60 16-Mar-20 07-Apr-20 30-May-20 20-Jun-20 18  Actual Work  Milestone  THREE MONTH ROLLING PROGRAMME FOR PHASE 2 AND OTHER WORKS  Date Revision  O3-Feb-20 3mth Rolling Programme undated as of 8 lan 2020                                                                                                                                                                                                                                                                                                                                                                                                                                                                                                                                                                                                                                                                                                                                                                                                                                                                                                                                                                                                                                                                                                                                                                                                                                                                                                                                                                                                                                                                                                                                                                                                                                                                                                       |           | Systems                                                                              |                          |          |              |              |               | 1           |             |     |                            |                  |                        |                       |             |
| achievement)  A0970 Fire Services System: Completion of Remaining Rectification of Faults in AFA  60 16-Mar-20 07-Apr-20 30-May-20 20-Jun-20 18   THREE MONTH ROLLING PROGRAMME FOR PHASE 2 AND OTHER WORKS  Date Revision  03-Feb-20 3mth Rolling Programme undated as of 8 lan 2020                                                                                                                                                                                                                                                                                                                                                                                                                                                                                                                                                                                                                                                                                                                                                                                                                                                                                                                                                                                                                                                                                                                                                                                                                                                                                                                                                                                                                                                                                                                                                                                                                                                                                                                                                                                                                                          |           | (KD4 achievement)                                                                    |                          |          |              |              |               |             |             |     |                            |                  |                        |                       |             |
| Actual Work  Milestone                                                                                                                                                                                                                                                                                                                                                                                                                                                                                                                                                                                                                                                                                                                                                                                                                                                                                                                                                                                                                                                                                                                                                                                                                                                                                                                                                                                                                                                                                                                                                                                                                                                                                                                                                                                                                                                                                                                                                                                                                                                                                                         | A0960     |                                                                                      | 35 04-Feb                | 0-20     | 03-Feb-20    | 14-Mar-20    | 13-Mar-20     | -1          |             |     |                            |                  |                        |                       |             |
| Actual Work Wilestone THREE MONTH ROLLING PROGRAMME FOR PHASE 2 AND OTHER WORKS                                                                                                                                                                                                                                                                                                                                                                                                                                                                                                                                                                                                                                                                                                                                                                                                                                                                                                                                                                                                                                                                                                                                                                                                                                                                                                                                                                                                                                                                                                                                                                                                                                                                                                                                                                                                                                                                                                                                                                                                                                                | A0970     | Fire Services System: Completion of Remaining Rectification of Faults in AFA         | 60 16-Mar                | r-20 0   | 07-Apr-20    | 30-May-20    | 20-Jun-20     | 18          |             |     |                            |                  |                        |                       |             |
| Actual Work Wilestone THREE MONTH ROLLING PROGRAMME FOR PHASE 2 AND OTHER WORKS                                                                                                                                                                                                                                                                                                                                                                                                                                                                                                                                                                                                                                                                                                                                                                                                                                                                                                                                                                                                                                                                                                                                                                                                                                                                                                                                                                                                                                                                                                                                                                                                                                                                                                                                                                                                                                                                                                                                                                                                                                                | Λote      | tual Work A Milectone                                                                | TUDEE NO                 | NTU D    | 2 241 10     |              | E EOD DUA     | TO AND      | OTHER WORKS |     | Date                       |                  | Revision               |                       | Chec        |
| Hemaining Work  HKZMB - HONG KONG BOUNDARY CROSSING FACILITIES                                                                                                                                                                                                                                                                                                                                                                                                                                                                                                                                                                                                                                                                                                                                                                                                                                                                                                                                                                                                                                                                                                                                                                                                                                                                                                                                                                                                                                                                                                                                                                                                                                                                                                                                                                                                                                                                                                                                                                                                                                                                 |           |                                                                                      |                          |          |              |              |               |             |             |     |                            | Rolling Programs |                        | Jan. 2020             | ZJ          |
|                                                                                                                                                                                                                                                                                                                                                                                                                                                                                                                                                                                                                                                                                                                                                                                                                                                                                                                                                                                                                                                                                                                                                                                                                                                                                                                                                                                                                                                                                                                                                                                                                                                                                                                                                                                                                                                                                                                                                                                                                                                                                                                                | Rer       | emaining Work                                                                        | HK                       | (ZMB - I | HONG KC      | NG BOUND     | ARY CROS      | SING FAC    | ILITIES     |     | 55 . 55 <u>25 joinur</u>   |                  | , apaulou do 01 0      | -3 = 0=0              |             |
| Critical Page 3 of 5                                                                                                                                                                                                                                                                                                                                                                                                                                                                                                                                                                                                                                                                                                                                                                                                                                                                                                                                                                                                                                                                                                                                                                                                                                                                                                                                                                                                                                                                                                                                                                                                                                                                                                                                                                                                                                                                                                                                                                                                                                                                                                           | Crit      | itical                                                                               |                          |          |              | Page 3       | of 5          |             |             |     |                            |                  |                        |                       |             |