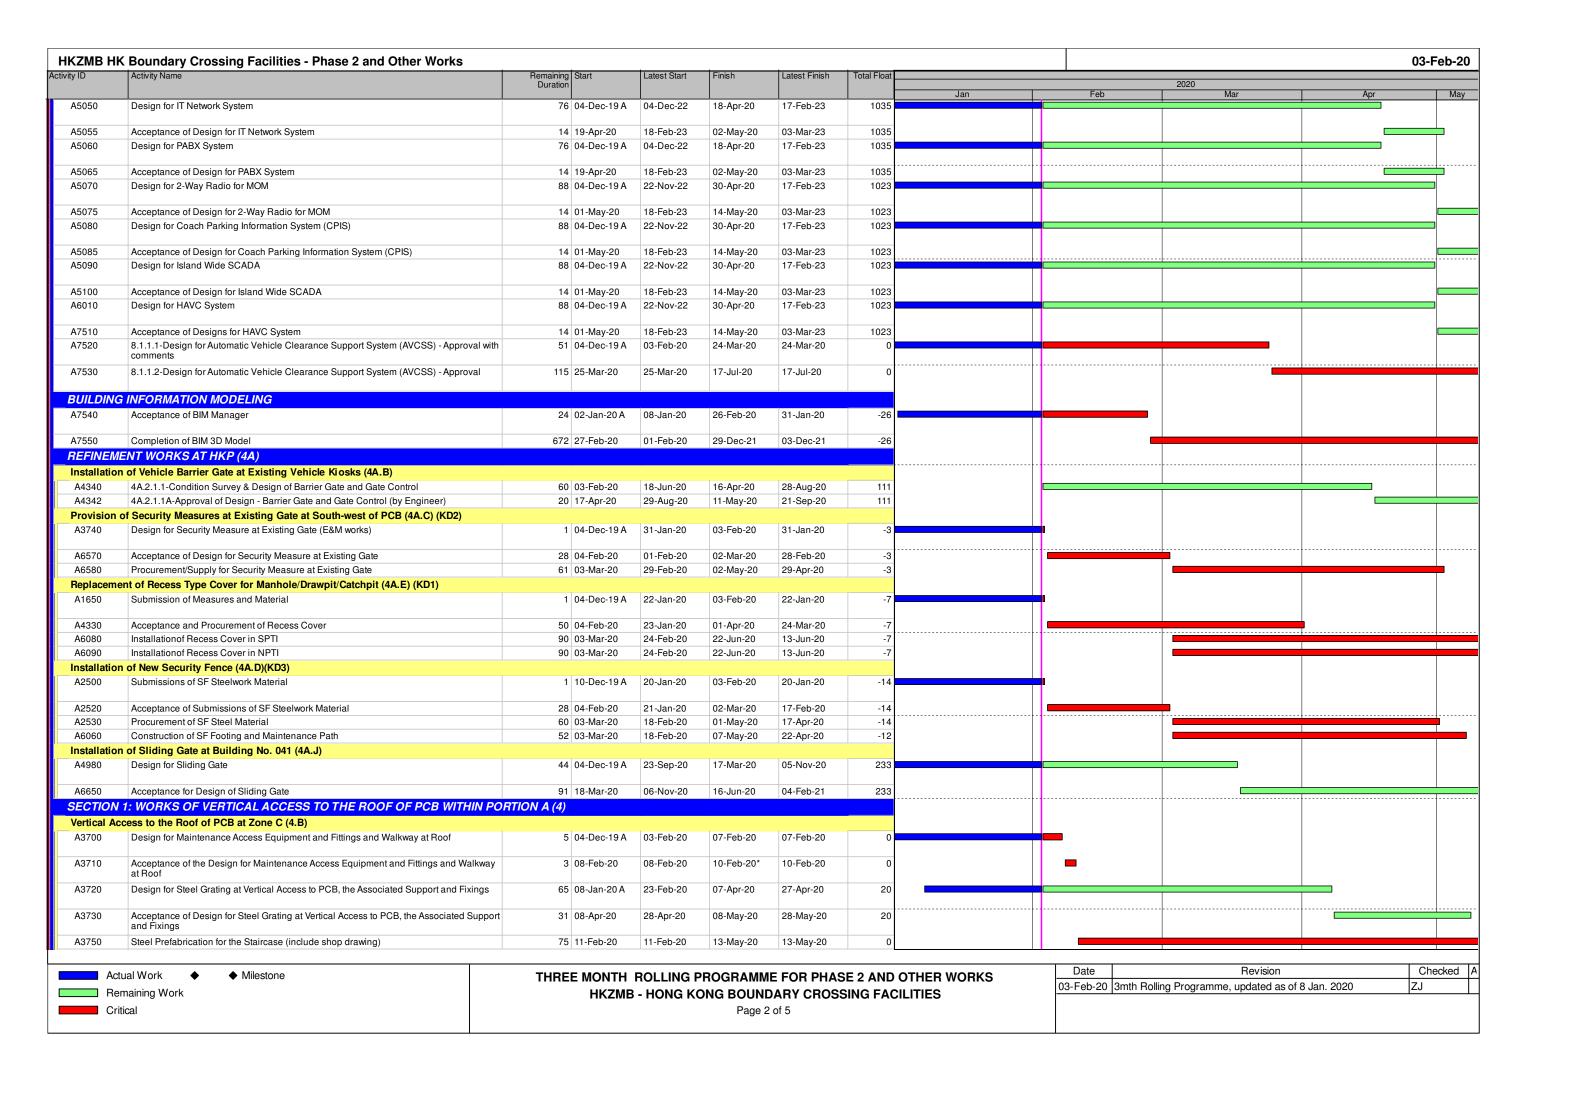

| A3760   Plinth Construction   \$0 (08-Feb-20   25-Mar-20   07-Apr-20   28-May-20   39