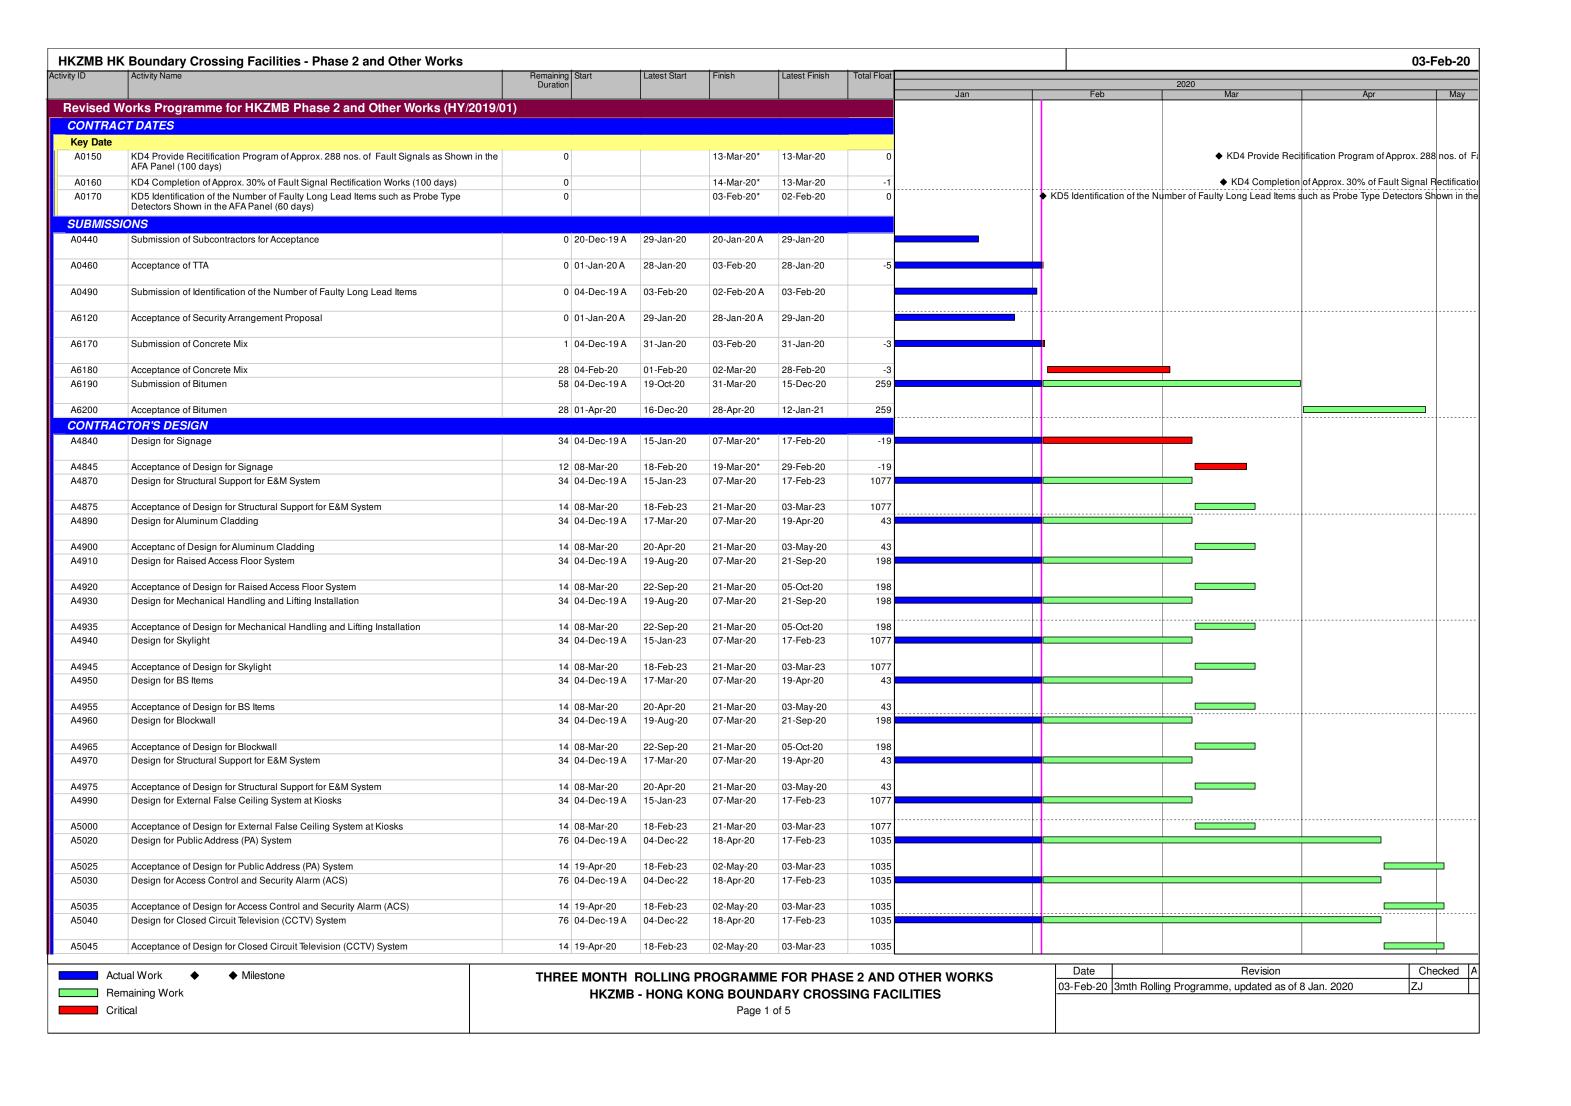

| A3760   Plinth Construction   \$0 (08-Feb-20   25-Mar-20   07-Apr-20   28-May-20   39