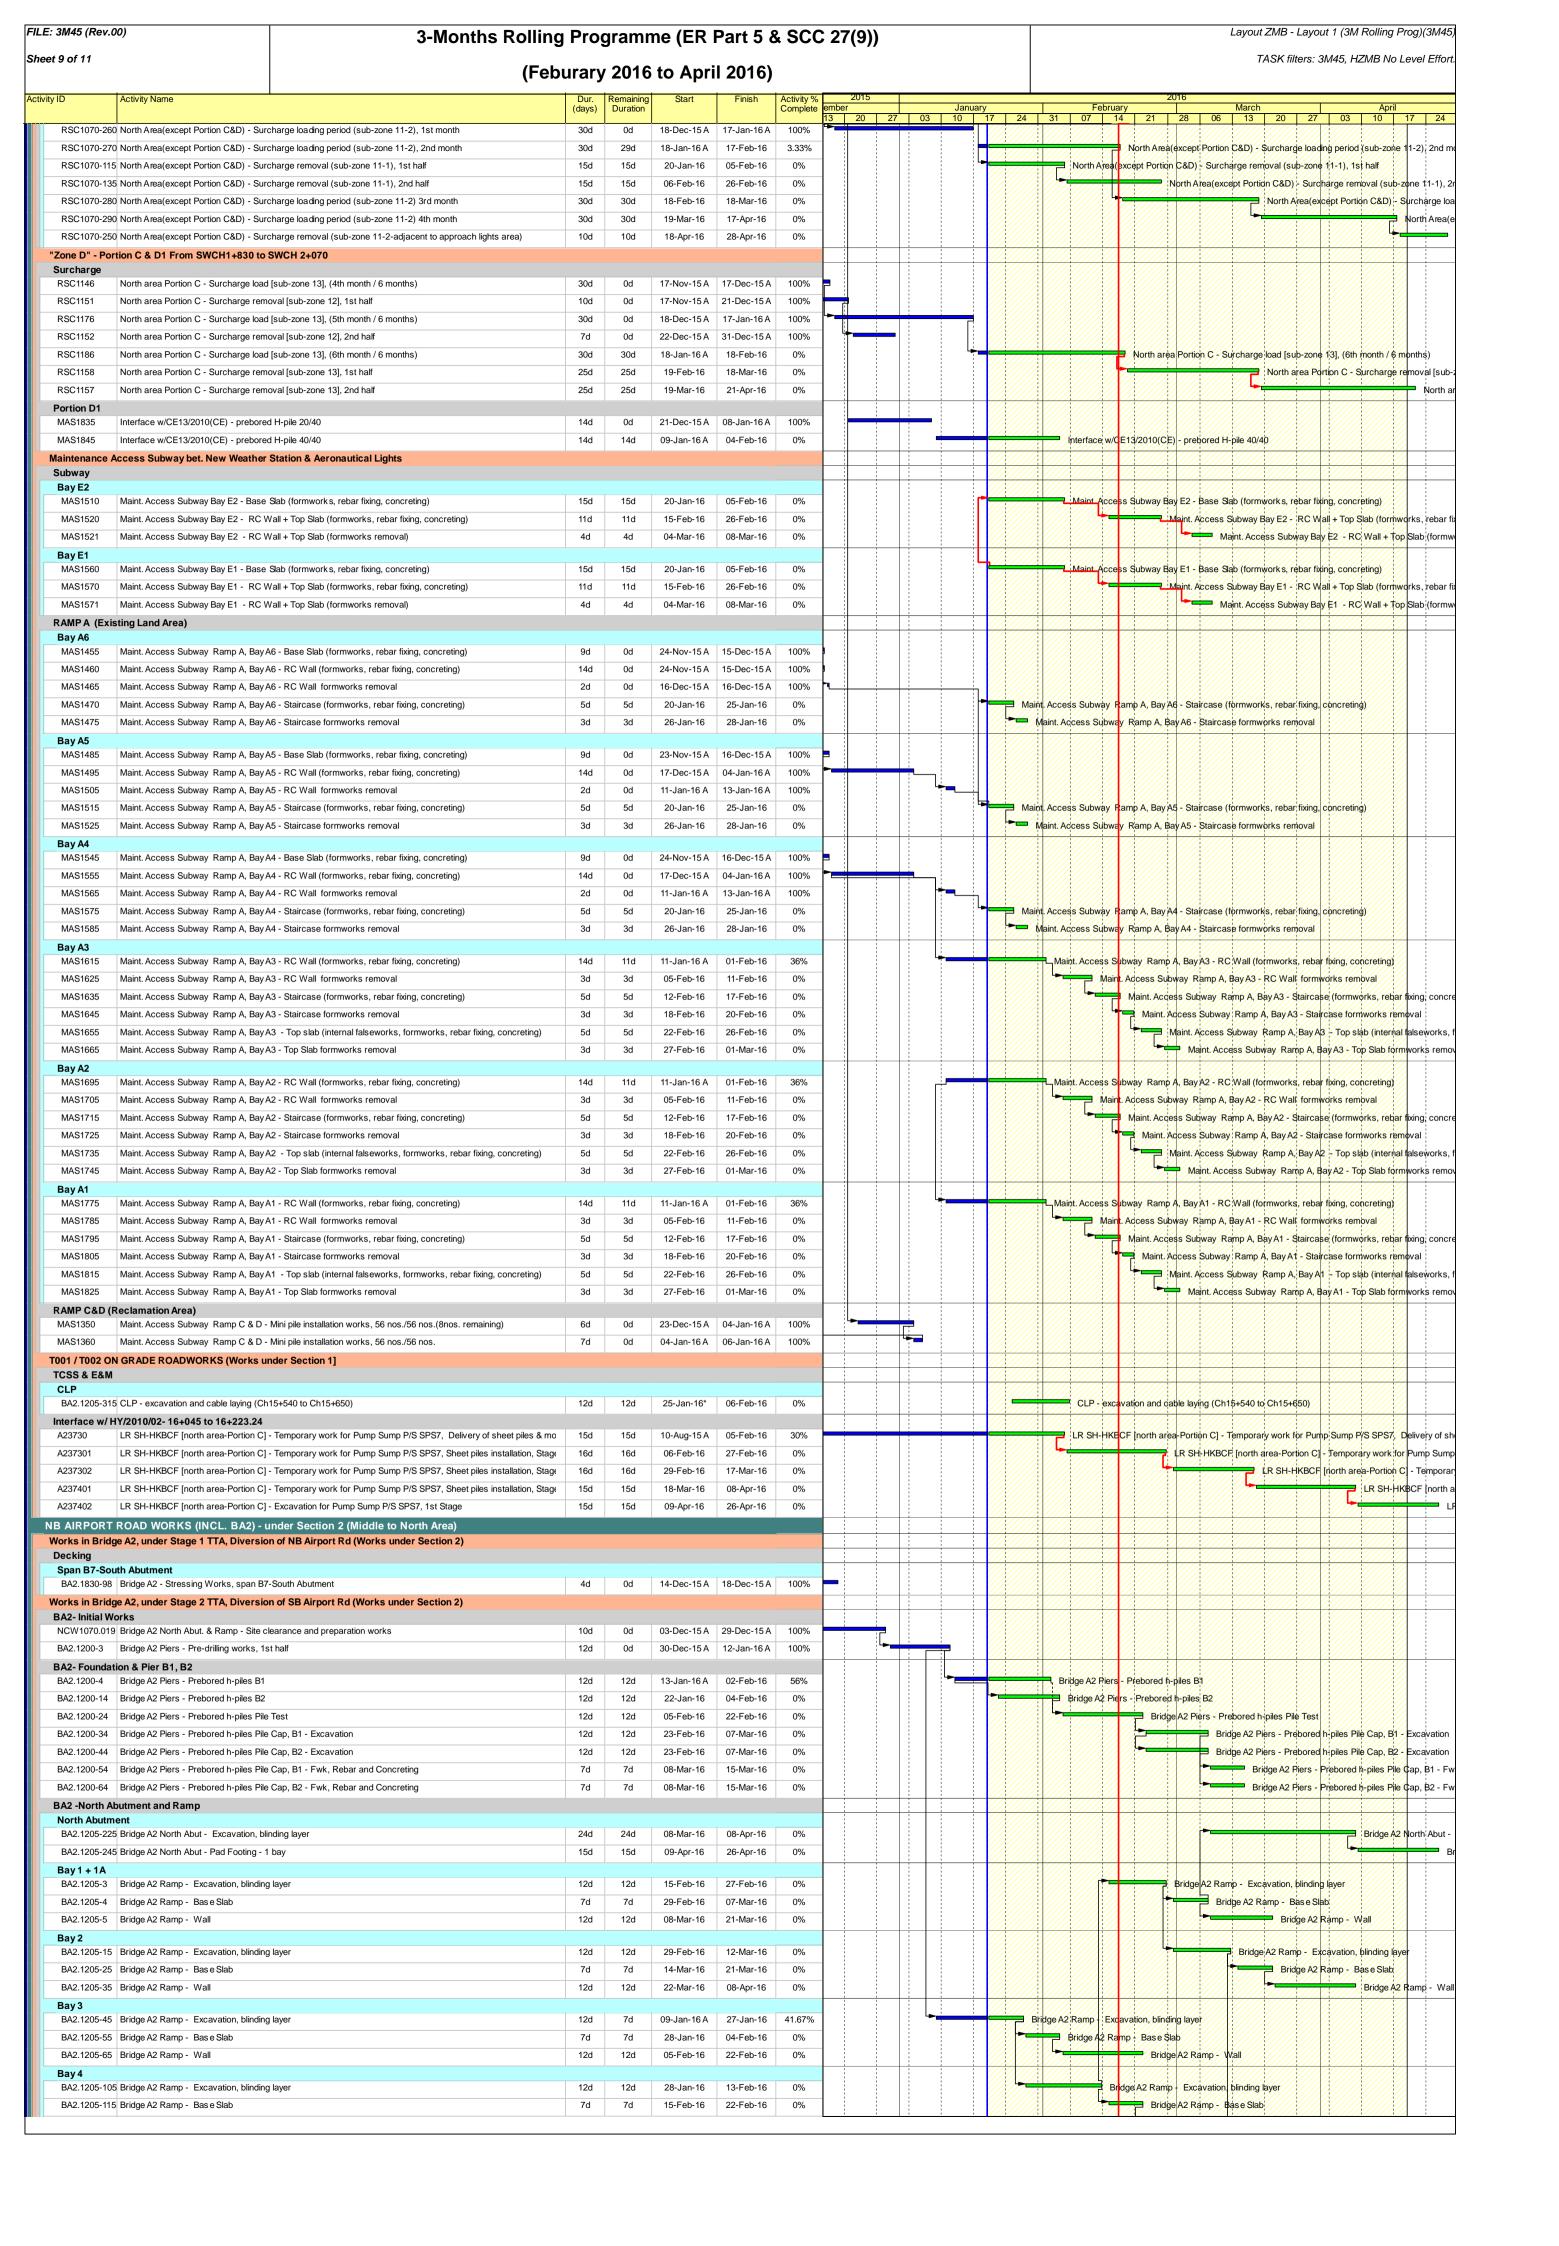

Sheet 1 of 11 TASK filters: 3M45, HZMB No Level Effort (Feburary 2016 to April 2016) Activity ID hber | January | February | March | April | Septimary | January | January | January | April | January | Ja 3 MONTHS PROGRAMME HY/2011/03 (February 2016 to April 2016)(Rev0) WORKS IN SOUTH AREA - CH 13+516 to CH 15+050 (SCENIC HILL TUNNEL, MT & CCT) **Reclamation Works** Outstanding Reclamation Works - SWCH 0+000 to SWCH 0+450 Seawall Construction SWCH 0+000 to SWCH 0+080 - 80m South Area - Seawall, Trimming & Laying Geotextile along seawall line (after KLW Rd. - 2nd Temp diversion work 10d 10d 04-Feb-16 0% South Area - Seawall, Trimming & Laying Geotextile along seawall line (after KLW R SW1550 SW1560 South Area - Seawall, Rockfill Core 6d 6d 19-Feb-16 25-Feb-16 0% South Area - Seawall, Rockfill Core 4d 0% South Area - Seawall, Underlayer Rock SW1570 South Area - Seawall, Underlayer Rocl 4d South Area - Seawall Rock armour (1st laver) South Area - Seawall, Rock armour (1st laver) 4d 4d 0% SW1580 02-Mar-16 05-Mar-16 SWCH 0+080 to SWCH 0+150 - 70m South Area - Seawall, Trimming & Laying Geotextile along seawall line 10d 10d 07-Mar-16 17-Mar-16 0% South Area - Seawall, Trirhming & Laying Geote SW1590 South Area - Seawall, Rockfill Core 6d 6d South Area - Seawall, Rockfill Core SW1640 18-Mar-16 24-Mar-16 0% South Area - Seawall, Underlayer Rock SW1650 4d 4d 01-Apr-16 0% South Area - Seawall, Underlay South Area - Seawall Rock armour (1st laver) 4d South Area - Seawall, R SW1660 4d 02-Apr-16 07-Apr-16 0% SW1450 South Area - Seawall, Trimming & Laying Geotextile along seawall line (after PR10 permanent diversion) 10d 10d 12-Mar-16 0% South Area - Seawall Trimming & Laying Geotextile alo 6d South Area - Seawall, Rockfill Core 6d 14-Mar-16 19-Mar-16 0% SW1460 South Area - Seawall, Rockfill Core SW1470 South Area - Seawall, Underlayer Rocl 4d 4d 0% South Area - Seawall, Underlayer Rock 4d South Area - Seawall, Rock arr 0% South Area - Seawall, Rock armour (1st layer) 4d 29-Mar-16 SW1480 01-Apr-16 SWCH 0+240 to SWCH 0+340 -100m SW1670 South Area - Seawall, Trimming & Laying Geotextile along seawall line 10d 10d 02-Apr-16 14-Apr-16 South Area - So 6d South Area - Seawall, Rockfill Core 6d 0% South A SW1680 15-Apr-16 21-Apr-16 Outstanding Reclamation Works - SWCH 0+600 to SWCH 0+960(South of CNAC Tower) Surcharge South area [so. CNAC] - Surcharge Load [Sub-zone 4B], (3rd month / 7.5 months) 30d 0d 15-Nov-15 A 14-Dec-15 A RSC1188-3 South area [so. CNAC] - Surcharge Load [Sub-zone 4B], (4th month / 7.5 months) RSC1188-4 30d 0d 15-Dec-15 A 14-Jan-16 A 100% South area [so, CNAC] - Surcharge Load [Sub-zone 4B], (5th month / 7.5 months RSC1188-5 South area [so. CNAC] - Surcharge Load [Sub-zone 4B], (5th month / 7.5 months) 30d 15-Jan-16 A South area [so, CNAC]. Remove surcharge [Sub-zone 3-2], (+ compaction to 5,5mPD), 1st par 16d RSC1096-1 South area [so. CNAC] - Remove surcharge [Sub-zone 3-2], (+ compaction to 5,5mPD), 1st part 16d 20-Jan-16 06-Feb-16 0% South area [so. CNAC] - Remove surcharge [Sub-zone 3-2], (+ compaction to 5,5mPD), 2nd part 16d 16d 0% South area [so. CNAC] - Remove surcharge [Sub-zone 3-2], (+ com RSC1096-2 11-Feb-16 29-Feb-16 South area [so; CNAC] - Surcharge Load [Sub South area [so. CNAC] - Surcharge Load [Sub-zone 4B], (6th month / 7.5 months) 30d 0% RSC1188-6 30d 19-Feb-16 19-Mar-16 South area [sp. CNAC] - Remove surcharge [S South area [so. CNAC] - Remove surcharge [Sub-zone 3-2], (compaction to 5,5mPD), 3rd part RSC1096-3 16d 16d 01-Mar-16 18-Mar-16 0% South area [so. CNAC] - Surcharge Load [Sub-zone 4B], (7th month / 7.5 months) 30d RSC1188-7 30d 20-Mar-16 18-Apr-16 0% South area South area [so, CNAC] - Surcharge Load [Sub-zone 4B], (7.5th month / 7.5 months 15d 15d 19-Apr-16 03-May-16 0% Area 1: Outstanding Remedial Works to Seawall - SWCH 0+450 to SWCH 0+780 (300m) **Band Drai** outh Area Remedial Works - Band drains installation, 24,380 nos./24,380 nos. (Zone Barea South Area Remedial Works - Band drains installation, 24,380 nos./24,380 nos. (Zone B area) 12d 10d 15-Jan-16 A 30-Jan-16 A1090 Surcharge Area 3A-1 South Area Remedial Works - Surcharge Loading (2nd month / 6 months) A1110-2 30d 0d 04-Dec-15 A 03-Jan-16 A 100% A1110-3 South Area Remedial Works - Surcharge Loading (3rd month / 6 months) 30d 15d 04-Jan-16 A 03-Feb-16 50% South Area Remedial Works - Surcharge Loading (3rd month / 6 months) South Area Remedial Works - Surcharge Loading (4th month / 6 A1110-4 South Area Remedial Works - Surcharge Loading (4th month / 6 months) 30d 30d 04-Feb-16 04-Mar-16 0% A1110-5 South Area Remedial Works - Surcharge Loading (5th month/ 6 months) 30d 30d 03-Apr-16 0% South Area Remedial Works South Area Remedial Works - Surcharge Loading (6th month/ 6 months) 30d 0% A1110-6 30d 04-Apr-16 03-May-16 Area 3A-2 South Area Remedial Works - Instrumentation + Re-surcharge works to +9.0mPD(2nd part- T1.9.3 ramp area) 15d 0d 28-Dec-15 A 13-Jan-16 A A1111 South Area Remedial Works - Surcharge Loading (1st month / 6 months) 30d 17d 43.33% A1141 South Area Remedial Works - Surcharge Loading (1st month / 6 months) 13-Jan-16 A 05-Feb-16 A1161 30d South Area Remedial Works - Surcharge Loading (2nd month South Area Remedial Works - Surcharge Loading (2nd month / 6 months 30d 06-Feb-16 06-Mar-16 South Area: Remedial Wor A1171 South Area Remedial Works - Surcharge Loading (3rd month / 6 months) 30d 30d 07-Mar-16 0% 05-Apr-16 A1181 South Area Remedial Works - Surcharge Loading (4th month / 6 months) 30d 30d 06-Apr-16 05-May-16 0% SHT Mined Tunnel Works at Scenic Hill Mined Tunnel through Scenic Hill [480m Approx.] To Zhuhai-Macao [4-Lane] Carriageway - T001 T001 Lining SHT4830 SHT T001 lining [280m/480m] - Waterproofing, rebar fixing, formworks, concreting 6d 0d 19-Oct-15 A 16-Dec-15 A 100% SHT4840 SHT T001 lining [290m/480m] - Waterproofing, rebar fixing, formworks, concreting 6d 0d 30-Oct-15 A 16-Dec-15 A 100% SHT4850 SHT T001 lining [300m/480m] - Waterproofing, rebar fixing, formworks, concreting 6d 0d 06-Nov-15 A 16-Dec-15 A 100% SHT4860 SHT T001 lining [310m/480m] - Waterproofing, rebar fixing, formworks, concreting 6d 0d 16-Nov-15 A 23-Dec-15 A 100% SHT T001 lining [320m/480m] - Waterproofing, rebar fixing, formworks, concreting SHT4870 6d 0d 28-Dec-15 A 15-Jan-16 A 100% 6d SHT4880 SHT T001 lining [330m/480m] - Waterproofing, rebar fixing, formworks, concreting 0d 16-Jan-16 A 20-Jan-16 A 100% SHT T001 lining [340m/480m] - Waterproofing, rebar fixing, formworks, concreting 6d 20-Jan-16 25-Jan-16 SHT T001 lining [340m/480m] - Waterproofing, rebar fixing, formworks, concreting 6d SHT T001 lining [350m/480m] - Waterproofing, rebar fixing, formworks, concreting SHT T001 lining [350m/480m] - Waterproofing, rebar fixing, formworks, concreting SHT4900 6d 0% 23-Jan-16 28-Jan-16 SHT T001 lining [360m/480m] - Waterproofing, rebar fixing, formworks, concreting 6d SHT T001 lining [360m/480m] - Waterproofing, rebar fixing, formworks, concreting 6d 6d 6d SHT T001 [lining [370m/480m] - Waterproofing, rebar fixing, formworks, concreting SHT4920 SHT T001 [lining [370m/480m] - Waterproofing, rebar fixing, formworks, concreting 29-Jan-16 03-Feb-16 SHT T001 lining [380m/480m] - Waterproofing, rebar fixing, formworks, concreting SHT T001 lining [380m/480m] - Waterproofing, rebar fixing, formworks, concreting 01-Feb-16 06-Feb-16 SHT T001 lining [390m/480m] - Waterproofing, rebar fixing, formworks, concreting SHT4940 SHT T001 lining [390m/480m] - Waterproofing, rebar fixing, formworks, concreting 04-Feb-16 09-Feb-16 0% 6d SHT4950 SHT T001 lining [400m/480m] - Waterproofing, rebar fixing, formworks, concreting 6d 07-Feb-16 12-Feb-16 SHT T001 lining [400m/480m] - Waterproofing, repar fixing, formworks, concreting SHT T001 lining [410m/480m] - Waterproofing, rebar fixing, formworks, concreting SHT T001 lining [410m/480m] - Waterproofing, rebar fixing, formworks, concreting 6d 10-Feb-16 15-Feb-16 0% 6d SHT T001 lining [420m/480m] - Waterproofing, rebar fixing, formworks concreting SHT4970 SHT T001 lining [420m/480m] - Waterproofing, rebar fixing, formworks, concreting 6d 13-Feb-16 18-Feb-16 0% SHT4980 SHT T001 lining [430m/480m] - Waterproofing, rebar fixing, formworks, concreting 6d 6d 16-Feb-16 21-Feb-16 SHT T001 lining [430m/480m] - Waterproofing, rebar fixing, formworks, concret SHT T001 lining [440m/480m] - Waterproofing, rebar fixing, formworks, con-6d SHT T001 lining [440m/480m] - Waterproofing, rebar fixing, formworks, concreting 6d 0% SHT4990 19-Feb-16 24-Feb-16 6d 6d 0% SHT T001 lining [450m/480m] - Water proofing, rebar fixing, formworks, SHT5010 SHT T001 lining [450m/480m] - Waterproofing, rebar fixing, formworks, concreting 22-Feb-16 27-Feb-16 6d SHT T001 lining [460m/480m] - Waterproofing, rebar fixing, formworks, concreting 6d 0% SHT T001 lining [460m/480m] - Waterproofing, rebar fixing, formwor SHT5020 25-Feb-16 01-Mar-16 SHT T001 lining [470m/480m] - Waterproofing, rebar fixing, formworks, concreting SHT5030 6d 6d 28-Feb-16 04-Mar-16 0% SHT T001 lining [470m/480m] Waterproofing, repar fixing, form SHT T001 lining [480m/480m] - Waterproofing, rebar fixing, formworks, concreting 6d 6d 0% SHT T001 lining [480m/480m] - Waterproofing, rebar fixing, fo SHT5040 02-Mar-16 07-Mar-16 SHT4000-17 SHT T001 kicker wall [420m/480m], Drained (150mm thk slab)- Waterproofing, rebar fixing, formworks, concreti 12d 6d 26-Oct-15 A 25-Jan-16 53% SHT TO01 kicker wall [420m/480m], Drained (150mm thk slab). Waterproofing, rebar fixing, formworks, concre 12d 12d 06-Feb-16 0% SHT T001 kicker wall [450m/480m], Drained (150mm this slab) - Waterproofing, rebar fixing, form SHT4000-18 SHT T001 kicker wall [450m/480m], Drained (150mm thk slab)- Waterproofing, rebar fixing, formworks, concretiin 26-Jan-16 SHT T001 kicker wall [480m/480m], Drained (150mm thk slab)- Waterproofing, re SHT 4000-19 SHT T001 kicker wall [480m/480m], Drained (150mm thk slab)- Waterproofing, rebar fixing, formworks, concret 12d 12d 07-Feb-16 18-Feb-16 0% SHT5110-03 SHT T001 OHVD - Shutter Fabrication (offsite), 3rd part 20d 0d 11-Nov-15 A 100% 15-Dec-15 A SHT 5110-04 SHT T001 OHVD - Shutter delivery + assembly on site (after removal of falsework @ ventilation bldg-T001) 15d 15d 15-Feb-16\* 29-Feb-16 0% SHT T001 OHVD - Shutter delivery + assembly on site (after remove SHT5110-1 SHT T001 - OHVD [20m/480m] - Formworks, rebar fixing, concreting 4d 4d 0% SHT T001 - OHVD [20m/480m] - Formworks, rebar fixing, conci 01-Mar-16 04-Mar-16 SHT5110-2 SHT T001 Bay 2 OHVD [40m/480m] - Formworks, rebar fixing, concreting 4d SHT T001 Bay 2 OHVD [40m/480m] - Formworks, rebar fixi 4d 05-Mar-16 08-Mar-16 0% SHT5110-3 SHT T001 Bay 3 OHVD [60m/480m] - Formworks, rebar fixing, concreting 4d 4d 09-Mar-16 SHT T001 Bay 3 OHVD [60m/480m] - Formworks, reba SHT5110-4 SHT T001 Bay 4 OHVD [80m/480m] - Formworks, rebar fixing, concreting 4d 4d 12-Mar-16 15-Mar-16 0% SHT T001 Bay 4 OHVD [80m/480m] - Formworks, 4d SHT T001 Bay 5 OHVD [100m/480m] - Formwo SHT5110-5 SHT T001 Bay 5 OHVD [100m/480m] - Formworks, rebar fixing, concreting 4d 0% 4d 0% SHT T001 Bay 6 OHVD [120m/480m] - Form SHT5110-6 SHT T001 Bay 6 OHVD [120m/480m] - Formworks, rebar fixing, concreting 4d 18-Mar-16 21-Mar-16 SHT5110-7 SHT T001 Bay 7 OHVD [140m/480m] - Formworks, rebar fixing, concreting 4d 21-Mar-16 24-Mar-16 0% SHT T001 Bay 7 OHVD [140m/480m] - F 4d SHT T001 Bay 8 OHVD [160m/480m SHT5110-8 SHT T001 Bay 8 OHVD [160m/480m] - Formworks, rebar fixing, concreting 4d 4d 0% 25-Mar-16 28-Mar-16 SHT5110-9 SHT T001 Bay 9 OHVD [180m/480m] - Formworks, rebar fixing, concreting 4d 4d 29-Mar-16 01-Apr-16 0% SHT T001 Bay 9 OHVD [180m/ SHT5110-10 SHT T001 Bay 10 OHVD [200m/480m] - Formworks, rebar fixing, concreting 4d 4d 0% SHT T001 Bay 10 OHVD [ 02-Apr-16 05-Apr-16 SHT T001 Bay 11 OH SHT5110-20 SHT T001 Bay 11 OHVD [220m/480m] - Formworks, rebar fixing, concreting 4d 4d 06-Apr-16 09-Apr-16 0% 4d SHT T001 Bay 1 SHT5110-30 SHT T001 Bay 12 OHVD [240m/480m] - Formworks, rebar fixing, concreting 4d 10-Apr-16 13-Apr-16 SHT5110-40 SHT T001 Bay 13 OHVD [260m/480m] - Formworks, rebar fixing, concreting 4d <del>, </del> \$нт тоо1 в 4d 14-Apr-16 17-Apr-16 0% SHT5110-50 SHT T001 Bay 14 OHVD [280m/480m] - Formworks, rebar fixing, concreting 4d 4d 0% SHT T 18-Apr-16 21-Apr-16 T001 Base Slab SHT4000-3 SHT T001 Bay 1base slab, LHS[33m/483m], Undrained (850mm thk slab) - Waterproofing, rebars, formworks, c 10d 0d 16-Nov-15 A 30-Dec-15 A 100% SHT T001 Bay1 base slab, LHS [33m/483m], Undrained (850mm thk slab)- Kicker (including concreting) 7d 0d 16-Nov-15 A 30-Dec-15 A 100% SHT T001 Bay 2 base slab [60m/480m], 150 9d 9d 0% SHT4010 SHT T001 Bay 2 base slab [60m/480m], 150mm thk, drained section - Waterproofing, rebar fixing, formworks, cc 13-Mar-16 21-Mar-16 9d 22-Mar-16 30-Mar-16 0% SHT T001 Bay 3 base slab [90m/ SHT4020 SHT T001 Bay 3 base slab [90m/480m], 150mm thk, drained section - Waterproofing, rebar fixing, formworks, co 9d SHT T001 Bay 4 base SHT T001 Bay 4 base slab [120m/480m], 150mm thk, drained section - Waterproofing, rebar fixing, formworks, 9d 0% SHT4030 9d 31-Mar-16 08-Apr-16 SHT4040 SHT T001 Bay 5 base slab [150m/480m], 150mm thk, drained section- Waterproofing, rebar fixing, formworks, c 9d 9d 09-Apr-16 17-Apr-16 0% \$НТ ТОО1 В 18-Apr-16 SHT T001 Bay 6 base slab [180m/480m], 150mm thk, drained section - Waterproofing, rebar fixing, formworks, c 9d 9d 0% SHT4050 26-Apr-16 To HKBCF [3-Lane] Carriageway - T002 T002 Lining SHT7400 SHT T002 lining [362m/485m] - Waterproofing, rebar fixing, formworks, concreting 6d 0d 30-Oct-15 A 08-Jan-16 A 100% SHT7410 6d 6d 0% SHT T002 lining [372m/485m] - Waterproofing, rebar fixing, formworks, concreting SHT T002 lining [372m/485m] - Waterproofing, rebar fixing, formworks, concreting 21-Nov-15 A 25-Jan-16 SHT7420 SHT T002 lining [382m/485m] - Waterproofing, rebar fixing, formworks, concreting 6d 6d 24-Jan-16 0% \$HT T002 lining [382m/485m] - Waterproofing, rebar fixing, formworks, concreting 29-Jan-16 SHT T002 lining [392m/485m] - Waterproofing, rebar fixing, formworks, concreting SHT T002 lining [392m/485m] - Waterproofing, rebar fixing, formworks, concreting 6d 6d 28-Jan-16 02-Feb-16 China State Construction Engineering (Hong Kong) Ltd -Prepared by CKK Works Programme Approved Works Programme 28-Jan-16 wc SYT Contract No. HY/2011/03 - HZMB, Hong Kong Link Road Works Programme 中國建築工程(香港)有限公司 Milestone , Section between Scenic Hill and HKBCF CHINA STATE CONSTRUCTION ENGINEERING (HONG KONG) LTD. Milestone Works Programme