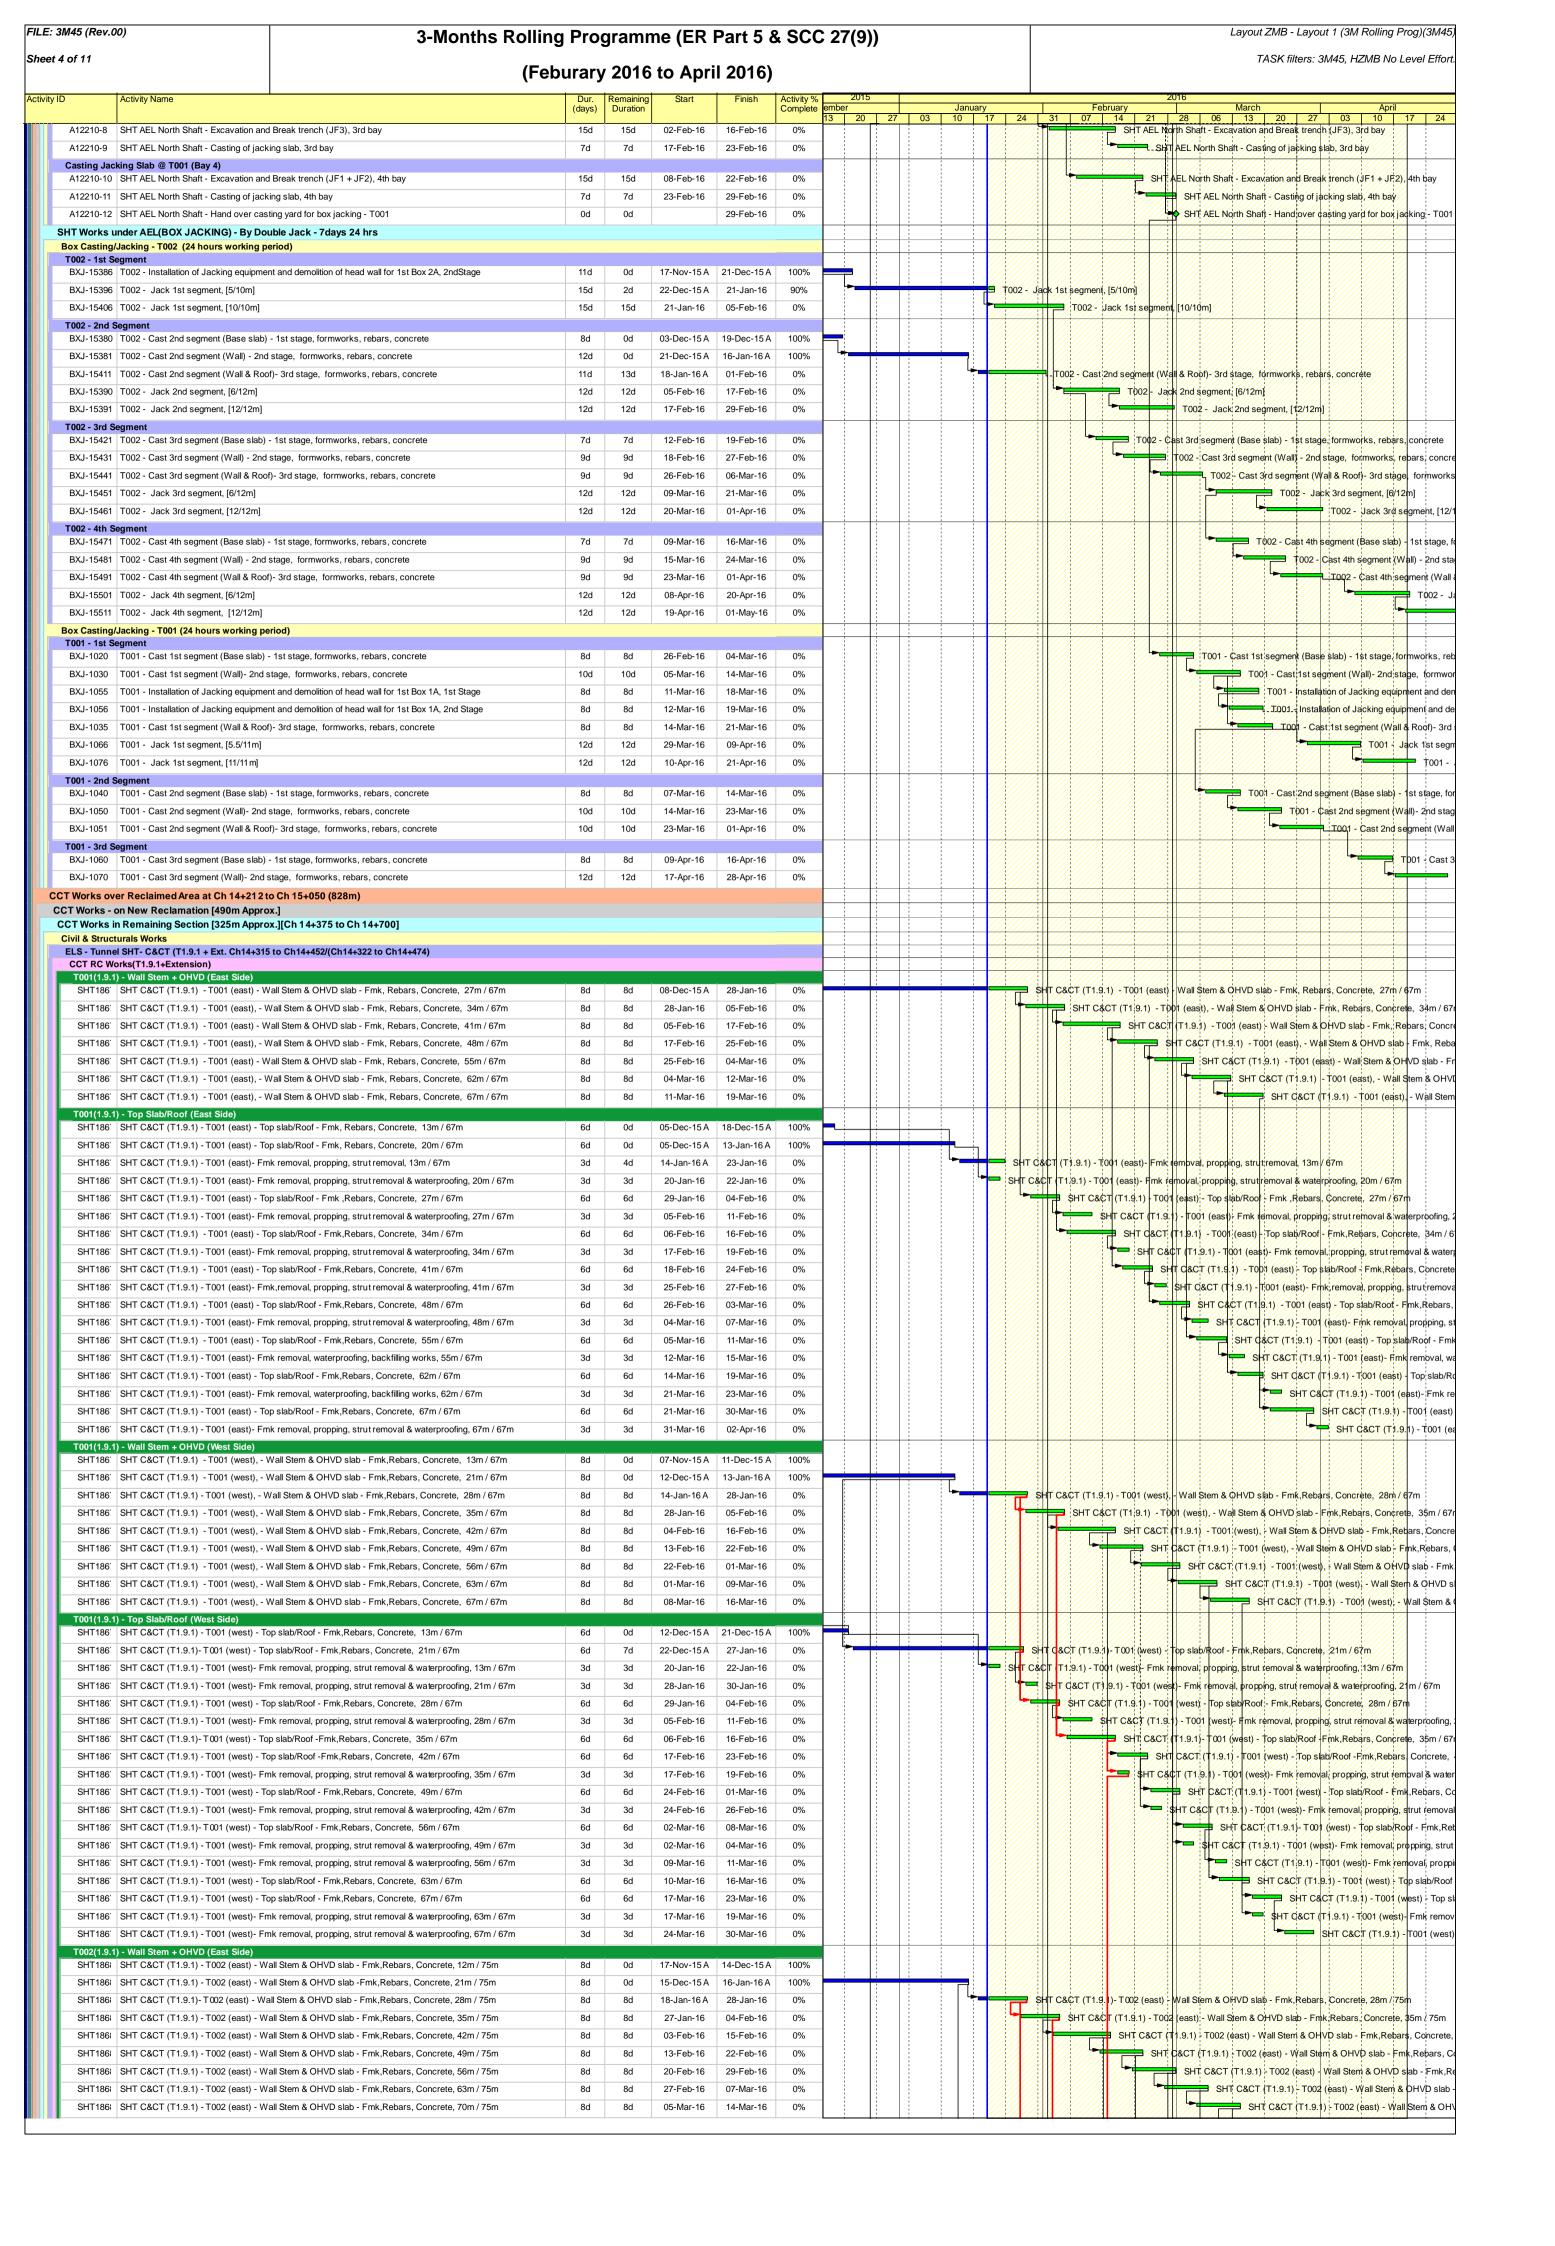

Sheet 1 of 11 TASK filters: 3M45, HZMB No Level Effort (Feburary 2016 to April 2016) Activity ID hber | January | February | March | April | Septimary | January | January | January | April | January | Ja 3 MONTHS PROGRAMME HY/2011/03 (February 2016 to April 2016)(Rev0) WORKS IN SOUTH AREA - CH 13+516 to CH 15+050 (SCENIC HILL TUNNEL, MT & CCT) **Reclamation Works** Outstanding Reclamation Works - SWCH 0+000 to SWCH 0+450 Seawall Construction SWCH 0+000 to SWCH 0+080 - 80m South Area - Seawall, Trimming & Laying Geotextile along seawall line (after KLW Rd. - 2nd Temp diversion work 10d 10d 04-Feb-16 0% South Area - Seawall, Trimming & Laying Geotextile along seawall line (after KLW R SW1550 SW1560 South Area - Seawall, Rockfill Core 6d 6d 19-Feb-16 25-Feb-16 0% South Area - Seawall, Rockfill Core 4d 0% South Area - Seawall, Underlayer Rock SW1570 South Area - Seawall, Underlayer Rocl 4d South Area - Seawall Rock armour (1st laver) South Area - Seawall, Rock armour (1st laver) 4d 4d 0% SW1580 02-Mar-16 05-Mar-16 SWCH 0+080 to SWCH 0+150 - 70m South Area - Seawall, Trimming & Laying Geotextile along seawall line 10d 10d 07-Mar-16 17-Mar-16 0% South Area - Seawall, Trirhming & Laying Geote SW1590 South Area - Seawall, Rockfill Core 6d 6d South Area - Seawall, Rockfill Core SW1640 18-Mar-16 24-Mar-16 0% South Area - Seawall, Underlayer Rock SW1650 4d 4d 01-Apr-16 0% South Area - Seawall, Underlay South Area - Seawall Rock armour (1st laver) 4d South Area - Seawall, R SW1660 4d 02-Apr-16 07-Apr-16 0% SW1450 South Area - Seawall, Trimming & Laying Geotextile along seawall line (after PR10 permanent diversion) 10d 10d 12-Mar-16 0% South Area - Seawall Trimming & Laying Geotextile alo 6d South Area - Seawall, Rockfill Core 6d 14-Mar-16 19-Mar-16 0% SW1460 South Area - Seawall, Rockfill Core SW1470 South Area - Seawall, Underlayer Rocl 4d 4d 0% South Area - Seawall, Underlayer Rock 4d South Area - Seawall, Rock arr 0% South Area - Seawall, Rock armour (1st layer) 4d 29-Mar-16 SW1480 01-Apr-16 SWCH 0+240 to SWCH 0+340 -100m SW1670 South Area - Seawall, Trimming & Laying Geotextile along seawall line 10d 10d 02-Apr-16 14-Apr-16 South Area - So 6d South Area - Seawall, Rockfill Core 6d 0% South A SW1680 15-Apr-16 21-Apr-16 Outstanding Reclamation Works - SWCH 0+600 to SWCH 0+960(South of CNAC Tower) Surcharge South area [so. CNAC] - Surcharge Load [Sub-zone 4B], (3rd month / 7.5 months) 30d 0d 15-Nov-15 A 14-Dec-15 A RSC1188-3 South area [so. CNAC] - Surcharge Load [Sub-zone 4B], (4th month / 7.5 months) RSC1188-4 30d 0d 15-Dec-15 A 14-Jan-16 A 100% South area [so, CNAC] - Surcharge Load [Sub-zone 4B], (5th month / 7.5 months RSC1188-5 South area [so. CNAC] - Surcharge Load [Sub-zone 4B], (5th month / 7.5 months) 30d 15-Jan-16 A South area [so, CNAC]. Remove surcharge [Sub-zone 3-2], (+ compaction to 5,5mPD), 1st par 16d RSC1096-1 South area [so. CNAC] - Remove surcharge [Sub-zone 3-2], (+ compaction to 5,5mPD), 1st part 16d 20-Jan-16 06-Feb-16 0% South area [so. CNAC] - Remove surcharge [Sub-zone 3-2], (+ compaction to 5,5mPD), 2nd part 16d 16d 0% South area [so. CNAC] - Remove surcharge [Sub-zone 3-2], (+ com RSC1096-2 11-Feb-16 29-Feb-16 South area [so; CNAC] - Surcharge Load [Sub South area [so. CNAC] - Surcharge Load [Sub-zone 4B], (6th month / 7.5 months) 30d 0% RSC1188-6 30d 19-Feb-16 19-Mar-16 South area [sp. CNAC] - Remove surcharge [S South area [so. CNAC] - Remove surcharge [Sub-zone 3-2], (compaction to 5,5mPD), 3rd part RSC1096-3 16d 16d 01-Mar-16 18-Mar-16 0% South area [so. CNAC] - Surcharge Load [Sub-zone 4B], (7th month / 7.5 months) 30d RSC1188-7 30d 20-Mar-16 18-Apr-16 0% South area South area [so, CNAC] - Surcharge Load [Sub-zone 4B], (7.5th month / 7.5 months 15d 15d 19-Apr-16 03-May-16 0% Area 1: Outstanding Remedial Works to Seawall - SWCH 0+450 to SWCH 0+780 (300m) **Band Drai** outh Area Remedial Works - Band drains installation, 24,380 nos./24,380 nos. (Zone Barea South Area Remedial Works - Band drains installation, 24,380 nos./24,380 nos. (Zone B area) 12d 10d 15-Jan-16 A 30-Jan-16 A1090 Surcharge Area 3A-1 South Area Remedial Works - Surcharge Loading (2nd month / 6 months) A1110-2 30d 0d 04-Dec-15 A 03-Jan-16 A 100% A1110-3 South Area Remedial Works - Surcharge Loading (3rd month / 6 months) 30d 15d 04-Jan-16 A 03-Feb-16 50% South Area Remedial Works - Surcharge Loading (3rd month / 6 months) South Area Remedial Works - Surcharge Loading (4th month / 6 A1110-4 South Area Remedial Works - Surcharge Loading (4th month / 6 months) 30d 30d 04-Feb-16 04-Mar-16 0% A1110-5 South Area Remedial Works - Surcharge Loading (5th month/ 6 months) 30d 30d 03-Apr-16 0% South Area Remedial Works South Area Remedial Works - Surcharge Loading (6th month/ 6 months) 30d 0% A1110-6 30d 04-Apr-16 03-May-16 Area 3A-2 South Area Remedial Works - Instrumentation + Re-surcharge works to +9.0mPD(2nd part- T1.9.3 ramp area) 15d 0d 28-Dec-15 A 13-Jan-16 A A1111 South Area Remedial Works - Surcharge Loading (1st month / 6 months) 30d 17d 43.33% A1141 South Area Remedial Works - Surcharge Loading (1st month / 6 months) 13-Jan-16 A 05-Feb-16 A1161 30d South Area Remedial Works - Surcharge Loading (2nd month South Area Remedial Works - Surcharge Loading (2nd month / 6 months 30d 06-Feb-16 06-Mar-16 South Area: Remedial Wor A1171 South Area Remedial Works - Surcharge Loading (3rd month / 6 months) 30d 30d 07-Mar-16 0% 05-Apr-16 A1181 South Area Remedial Works - Surcharge Loading (4th month / 6 months) 30d 30d 06-Apr-16 05-May-16 0% SHT Mined Tunnel Works at Scenic Hill Mined Tunnel through Scenic Hill [480m Approx.] To Zhuhai-Macao [4-Lane] Carriageway - T001 T001 Lining SHT4830 SHT T001 lining [280m/480m] - Waterproofing, rebar fixing, formworks, concreting 6d 0d 19-Oct-15 A 16-Dec-15 A 100% SHT4840 SHT T001 lining [290m/480m] - Waterproofing, rebar fixing, formworks, concreting 6d 0d 30-Oct-15 A 16-Dec-15 A 100% SHT4850 SHT T001 lining [300m/480m] - Waterproofing, rebar fixing, formworks, concreting 6d 0d 06-Nov-15 A 16-Dec-15 A 100% SHT4860 SHT T001 lining [310m/480m] - Waterproofing, rebar fixing, formworks, concreting 6d 0d 16-Nov-15 A 23-Dec-15 A 100% SHT T001 lining [320m/480m] - Waterproofing, rebar fixing, formworks, concreting SHT4870 6d 0d 28-Dec-15 A 15-Jan-16 A 100% 6d SHT4880 SHT T001 lining [330m/480m] - Waterproofing, rebar fixing, formworks, concreting 0d 16-Jan-16 A 20-Jan-16 A 100% SHT T001 lining [340m/480m] - Waterproofing, rebar fixing, formworks, concreting 6d 20-Jan-16 25-Jan-16 SHT T001 lining [340m/480m] - Waterproofing, rebar fixing, formworks, concreting 6d SHT T001 lining [350m/480m] - Waterproofing, rebar fixing, formworks, concreting SHT T001 lining [350m/480m] - Waterproofing, rebar fixing, formworks, concreting SHT4900 6d 0% 23-Jan-16 28-Jan-16 SHT T001 lining [360m/480m] - Waterproofing, rebar fixing, formworks, concreting 6d SHT T001 lining [360m/480m] - Waterproofing, rebar fixing, formworks, concreting 6d 6d 6d SHT T001 [lining [370m/480m] - Waterproofing, rebar fixing, formworks, concreting SHT4920 SHT T001 [lining [370m/480m] - Waterproofing, rebar fixing, formworks, concreting 29-Jan-16 03-Feb-16 SHT T001 lining [380m/480m] - Waterproofing, rebar fixing, formworks, concreting SHT T001 lining [380m/480m] - Waterproofing, rebar fixing, formworks, concreting 01-Feb-16 06-Feb-16 SHT T001 lining [390m/480m] - Waterproofing, rebar fixing, formworks, concreting SHT4940 SHT T001 lining [390m/480m] - Waterproofing, rebar fixing, formworks, concreting 04-Feb-16 09-Feb-16 0% 6d SHT4950 SHT T001 lining [400m/480m] - Waterproofing, rebar fixing, formworks, concreting 6d 07-Feb-16 12-Feb-16 SHT T001 lining [400m/480m] - Waterproofing, repar fixing, formworks, concreting SHT T001 lining [410m/480m] - Waterproofing, rebar fixing, formworks, concreting SHT T001 lining [410m/480m] - Waterproofing, rebar fixing, formworks, concreting 6d 10-Feb-16 15-Feb-16 0% 6d SHT T001 lining [420m/480m] - Waterproofing, rebar fixing, formworks concreting SHT4970 SHT T001 lining [420m/480m] - Waterproofing, rebar fixing, formworks, concreting 6d 13-Feb-16 18-Feb-16 0% SHT4980 SHT T001 lining [430m/480m] - Waterproofing, rebar fixing, formworks, concreting 6d 6d 16-Feb-16 21-Feb-16 SHT T001 lining [430m/480m] - Waterproofing, rebar fixing, formworks, concret SHT T001 lining [440m/480m] - Waterproofing, rebar fixing, formworks, con-6d SHT T001 lining [440m/480m] - Waterproofing, rebar fixing, formworks, concreting 6d 0% SHT4990 19-Feb-16 24-Feb-16 6d 6d 0% SHT T001 lining [450m/480m] - Water proofing, rebar fixing, formworks, SHT5010 SHT T001 lining [450m/480m] - Waterproofing, rebar fixing, formworks, concreting 22-Feb-16 27-Feb-16 6d SHT T001 lining [460m/480m] - Waterproofing, rebar fixing, formworks, concreting 6d 0% SHT T001 lining [460m/480m] - Waterproofing, rebar fixing, formwor SHT5020 25-Feb-16 01-Mar-16 SHT T001 lining [470m/480m] - Waterproofing, rebar fixing, formworks, concreting SHT5030 6d 6d 28-Feb-16 04-Mar-16 0% SHT T001 lining [470m/480m] Waterproofing, repar fixing, form SHT T001 lining [480m/480m] - Waterproofing, rebar fixing, formworks, concreting 6d 6d 0% SHT T001 lining [480m/480m] - Waterproofing, rebar fixing, fo SHT5040 02-Mar-16 07-Mar-16 SHT4000-17 SHT T001 kicker wall [420m/480m], Drained (150mm thk slab)- Waterproofing, rebar fixing, formworks, concreti 12d 6d 26-Oct-15 A 25-Jan-16 53% SHT TO01 kicker wall [420m/480m], Drained (150mm thk slab). Waterproofing, rebar fixing, formworks, concre 12d 12d 06-Feb-16 0% SHT T001 kicker wall [450m/480m], Drained (150mm this slab) - Waterproofing, rebar fixing, form SHT4000-18 SHT T001 kicker wall [450m/480m], Drained (150mm thk slab)- Waterproofing, rebar fixing, formworks, concretiin 26-Jan-16 SHT T001 kicker wall [480m/480m], Drained (150mm thk slab)- Waterproofing, re SHT 4000-19 SHT T001 kicker wall [480m/480m], Drained (150mm thk slab)- Waterproofing, rebar fixing, formworks, concret 12d 12d 07-Feb-16 18-Feb-16 0% SHT5110-03 SHT T001 OHVD - Shutter Fabrication (offsite), 3rd part 20d 0d 11-Nov-15 A 100% 15-Dec-15 A SHT 5110-04 SHT T001 OHVD - Shutter delivery + assembly on site (after removal of falsework @ ventilation bldg-T001) 15d 15d 15-Feb-16\* 29-Feb-16 0% SHT T001 OHVD - Shutter delivery + assembly on site (after remove SHT5110-1 SHT T001 - OHVD [20m/480m] - Formworks, rebar fixing, concreting 4d 4d 0% SHT T001 - OHVD [20m/480m] - Formworks, rebar fixing, conci 01-Mar-16 04-Mar-16 SHT5110-2 SHT T001 Bay 2 OHVD [40m/480m] - Formworks, rebar fixing, concreting 4d SHT T001 Bay 2 OHVD [40m/480m] - Formworks, rebar fixi 4d 05-Mar-16 08-Mar-16 0% SHT5110-3 SHT T001 Bay 3 OHVD [60m/480m] - Formworks, rebar fixing, concreting 4d 4d 09-Mar-16 SHT T001 Bay 3 OHVD [60m/480m] - Formworks, reba SHT5110-4 SHT T001 Bay 4 OHVD [80m/480m] - Formworks, rebar fixing, concreting 4d 4d 12-Mar-16 15-Mar-16 0% SHT T001 Bay 4 OHVD [80m/480m] - Formworks, 4d SHT T001 Bay 5 OHVD [100m/480m] - Formwo SHT5110-5 SHT T001 Bay 5 OHVD [100m/480m] - Formworks, rebar fixing, concreting 4d 0% 4d 0% SHT T001 Bay 6 OHVD [120m/480m] - Form SHT5110-6 SHT T001 Bay 6 OHVD [120m/480m] - Formworks, rebar fixing, concreting 4d 18-Mar-16 21-Mar-16 SHT5110-7 SHT T001 Bay 7 OHVD [140m/480m] - Formworks, rebar fixing, concreting 4d 21-Mar-16 24-Mar-16 0% SHT T001 Bay 7 OHVD [140m/480m] - F 4d SHT T001 Bay 8 OHVD [160m/480m SHT5110-8 SHT T001 Bay 8 OHVD [160m/480m] - Formworks, rebar fixing, concreting 4d 4d 0% 25-Mar-16 28-Mar-16 SHT5110-9 SHT T001 Bay 9 OHVD [180m/480m] - Formworks, rebar fixing, concreting 4d 4d 29-Mar-16 01-Apr-16 0% SHT T001 Bay 9 OHVD [180m/ SHT5110-10 SHT T001 Bay 10 OHVD [200m/480m] - Formworks, rebar fixing, concreting 4d 4d 0% SHT T001 Bay 10 OHVD [ 02-Apr-16 05-Apr-16 SHT T001 Bay 11 OH SHT5110-20 SHT T001 Bay 11 OHVD [220m/480m] - Formworks, rebar fixing, concreting 4d 4d 06-Apr-16 09-Apr-16 0% 4d SHT T001 Bay 1 SHT5110-30 SHT T001 Bay 12 OHVD [240m/480m] - Formworks, rebar fixing, concreting 4d 10-Apr-16 13-Apr-16 SHT5110-40 SHT T001 Bay 13 OHVD [260m/480m] - Formworks, rebar fixing, concreting 4d <del>, </del> \$нт тоо1 в 4d 14-Apr-16 17-Apr-16 0% SHT5110-50 SHT T001 Bay 14 OHVD [280m/480m] - Formworks, rebar fixing, concreting 4d 4d 0% SHT T 18-Apr-16 21-Apr-16 T001 Base Slab SHT4000-3 SHT T001 Bay 1base slab, LHS[33m/483m], Undrained (850mm thk slab) - Waterproofing, rebars, formworks, c 10d 0d 16-Nov-15 A 30-Dec-15 A 100% SHT T001 Bay1 base slab, LHS [33m/483m], Undrained (850mm thk slab)- Kicker (including concreting) 7d 0d 16-Nov-15 A 30-Dec-15 A 100% SHT T001 Bay 2 base slab [60m/480m], 150 9d 9d 0% SHT4010 SHT T001 Bay 2 base slab [60m/480m], 150mm thk, drained section - Waterproofing, rebar fixing, formworks, cc 13-Mar-16 21-Mar-16 9d 22-Mar-16 30-Mar-16 0% SHT T001 Bay 3 base slab [90m/ SHT4020 SHT T001 Bay 3 base slab [90m/480m], 150mm thk, drained section - Waterproofing, rebar fixing, formworks, co 9d SHT T001 Bay 4 base SHT T001 Bay 4 base slab [120m/480m], 150mm thk, drained section - Waterproofing, rebar fixing, formworks, 9d 0% SHT4030 9d 31-Mar-16 08-Apr-16 SHT4040 SHT T001 Bay 5 base slab [150m/480m], 150mm thk, drained section- Waterproofing, rebar fixing, formworks, c 9d 9d 09-Apr-16 17-Apr-16 0% \$НТ ТОО1 В 18-Apr-16 SHT T001 Bay 6 base slab [180m/480m], 150mm thk, drained section - Waterproofing, rebar fixing, formworks, c 9d 9d 0% SHT4050 26-Apr-16 To HKBCF [3-Lane] Carriageway - T002 T002 Lining SHT7400 SHT T002 lining [362m/485m] - Waterproofing, rebar fixing, formworks, concreting 6d 0d 30-Oct-15 A 08-Jan-16 A 100% SHT7410 6d 6d 0% SHT T002 lining [372m/485m] - Waterproofing, rebar fixing, formworks, concreting SHT T002 lining [372m/485m] - Waterproofing, rebar fixing, formworks, concreting 21-Nov-15 A 25-Jan-16 SHT7420 SHT T002 lining [382m/485m] - Waterproofing, rebar fixing, formworks, concreting 6d 6d 24-Jan-16 0% \$HT T002 lining [382m/485m] - Waterproofing, rebar fixing, formworks, concreting 29-Jan-16 SHT T002 lining [392m/485m] - Waterproofing, rebar fixing, formworks, concreting SHT T002 lining [392m/485m] - Waterproofing, rebar fixing, formworks, concreting 6d 6d 28-Jan-16 02-Feb-16 China State Construction Engineering (Hong Kong) Ltd -Prepared by CKK Works Programme Approved Works Programme 28-Jan-16 wc SYT Contract No. HY/2011/03 - HZMB, Hong Kong Link Road Works Programme 中國建築工程(香港)有限公司 Milestone , Section between Scenic Hill and HKBCF CHINA STATE CONSTRUCTION ENGINEERING (HONG KONG) LTD. Milestone Works Programme