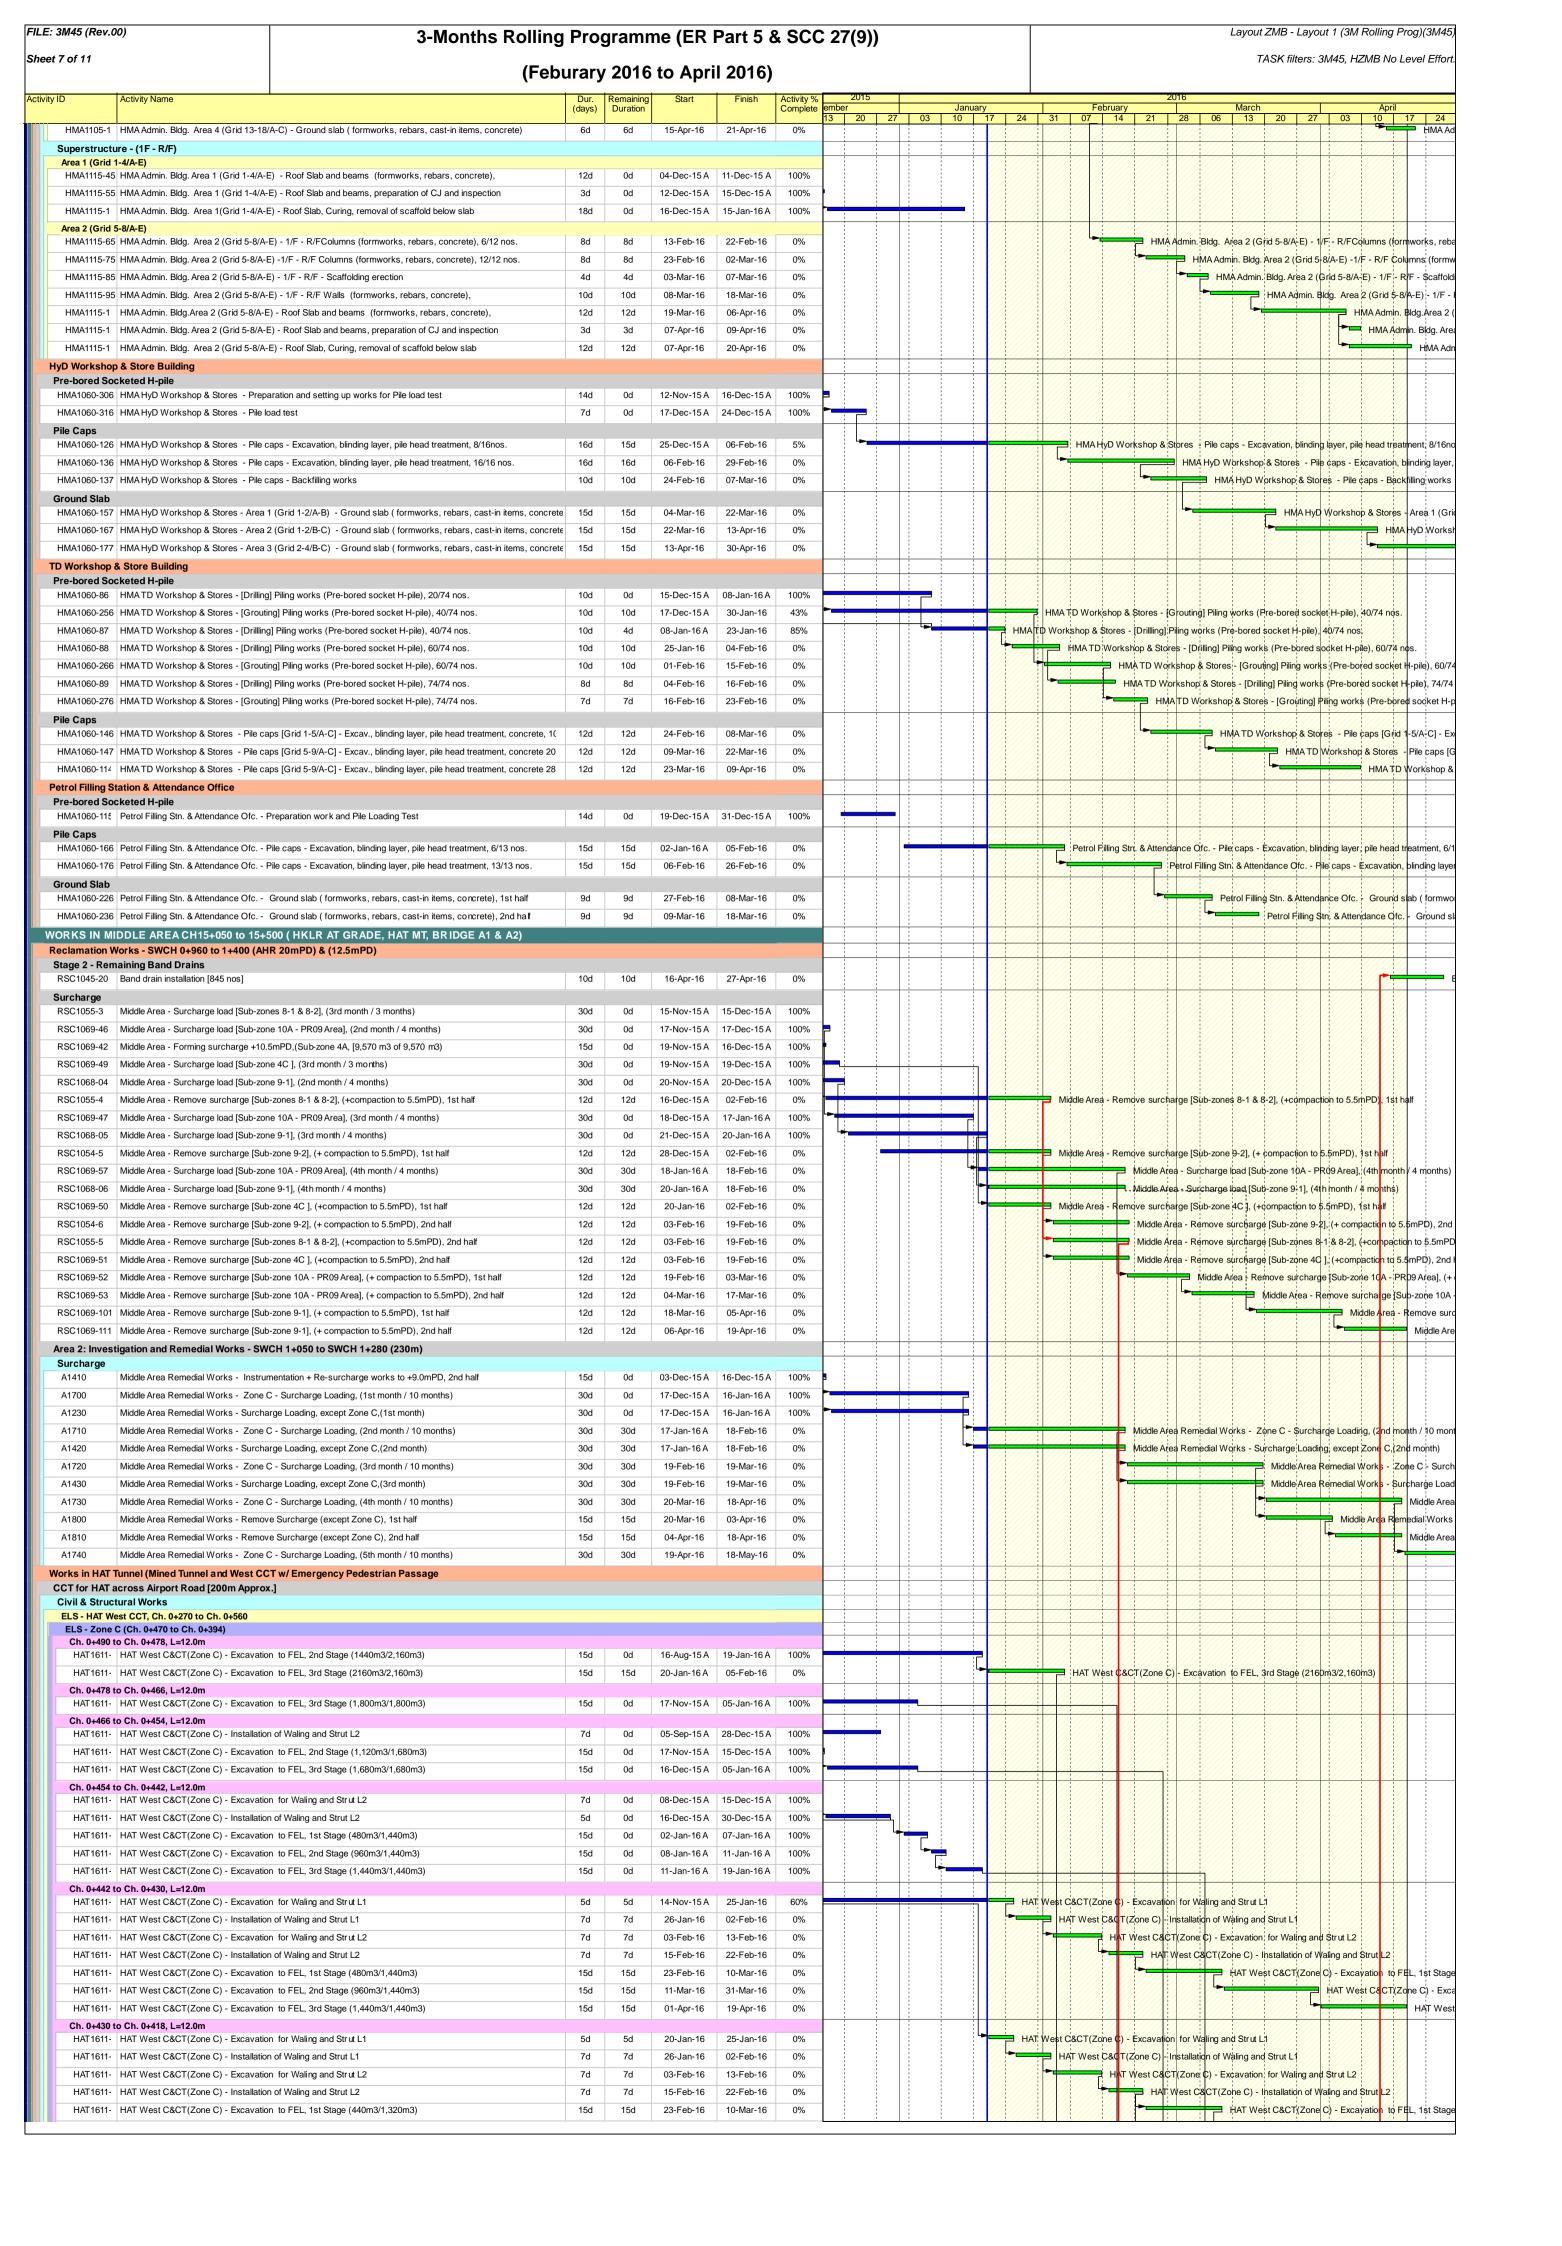

Sheet 1 of 11 TASK filters: 3M45, HZMB No Level Effort (Feburary 2016 to April 2016) Activity ID hber | January | February | March | April | Septimary | January | January | January | April | January | Ja 3 MONTHS PROGRAMME HY/2011/03 (February 2016 to April 2016)(Rev0) WORKS IN SOUTH AREA - CH 13+516 to CH 15+050 (SCENIC HILL TUNNEL, MT & CCT) **Reclamation Works** Outstanding Reclamation Works - SWCH 0+000 to SWCH 0+450 Seawall Construction SWCH 0+000 to SWCH 0+080 - 80m South Area - Seawall, Trimming & Laying Geotextile along seawall line (after KLW Rd. - 2nd Temp diversion work 10d 10d 04-Feb-16 0% South Area - Seawall, Trimming & Laying Geotextile along seawall line (after KLW R SW1550 SW1560 South Area - Seawall, Rockfill Core 6d 6d 19-Feb-16 25-Feb-16 0% South Area - Seawall, Rockfill Core 4d 0% South Area - Seawall, Underlayer Rock SW1570 South Area - Seawall, Underlayer Rocl 4d South Area - Seawall Rock armour (1st laver) South Area - Seawall, Rock armour (1st laver) 4d 4d 0% SW1580 02-Mar-16 05-Mar-16 SWCH 0+080 to SWCH 0+150 - 70m South Area - Seawall, Trimming & Laying Geotextile along seawall line 10d 10d 07-Mar-16 17-Mar-16 0% South Area - Seawall, Trirhming & Laying Geote SW1590 South Area - Seawall, Rockfill Core 6d 6d South Area - Seawall, Rockfill Core SW1640 18-Mar-16 24-Mar-16 0% South Area - Seawall, Underlayer Rock SW1650 4d 4d 01-Apr-16 0% South Area - Seawall, Underlay South Area - Seawall Rock armour (1st laver) 4d South Area - Seawall, R SW1660 4d 02-Apr-16 07-Apr-16 0% SW1450 South Area - Seawall, Trimming & Laying Geotextile along seawall line (after PR10 permanent diversion) 10d 10d 12-Mar-16 0% South Area - Seawall Trimming & Laying Geotextile alo 6d South Area - Seawall, Rockfill Core 6d 14-Mar-16 19-Mar-16 0% SW1460 South Area - Seawall, Rockfill Core SW1470 South Area - Seawall, Underlayer Rocl 4d 4d 0% South Area - Seawall, Underlayer Rock 4d South Area - Seawall, Rock arr 0% South Area - Seawall, Rock armour (1st layer) 4d 29-Mar-16 SW1480 01-Apr-16 SWCH 0+240 to SWCH 0+340 -100m SW1670 South Area - Seawall, Trimming & Laying Geotextile along seawall line 10d 10d 02-Apr-16 14-Apr-16 South Area - So 6d South Area - Seawall, Rockfill Core 6d 0% South A SW1680 15-Apr-16 21-Apr-16 Outstanding Reclamation Works - SWCH 0+600 to SWCH 0+960(South of CNAC Tower) Surcharge South area [so. CNAC] - Surcharge Load [Sub-zone 4B], (3rd month / 7.5 months) 30d 0d 15-Nov-15 A 14-Dec-15 A RSC1188-3 South area [so. CNAC] - Surcharge Load [Sub-zone 4B], (4th month / 7.5 months) RSC1188-4 30d 0d 15-Dec-15 A 14-Jan-16 A 100% South area [so, CNAC] - Surcharge Load [Sub-zone 4B], (5th month / 7.5 months RSC1188-5 South area [so. CNAC] - Surcharge Load [Sub-zone 4B], (5th month / 7.5 months) 30d 15-Jan-16 A South area [so, CNAC]. Remove surcharge [Sub-zone 3-2], (+ compaction to 5,5mPD), 1st par 16d RSC1096-1 South area [so. CNAC] - Remove surcharge [Sub-zone 3-2], (+ compaction to 5,5mPD), 1st part 16d 20-Jan-16 06-Feb-16 0% South area [so. CNAC] - Remove surcharge [Sub-zone 3-2], (+ compaction to 5,5mPD), 2nd part 16d 16d 0% South area [so. CNAC] - Remove surcharge [Sub-zone 3-2], (+ com RSC1096-2 11-Feb-16 29-Feb-16 South area [so; CNAC] - Surcharge Load [Sub South area [so. CNAC] - Surcharge Load [Sub-zone 4B], (6th month / 7.5 months) 30d 0% RSC1188-6 30d 19-Feb-16 19-Mar-16 South area [sp. CNAC] - Remove surcharge [S South area [so. CNAC] - Remove surcharge [Sub-zone 3-2], (compaction to 5,5mPD), 3rd part RSC1096-3 16d 16d 01-Mar-16 18-Mar-16 0% South area [so. CNAC] - Surcharge Load [Sub-zone 4B], (7th month / 7.5 months) 30d RSC1188-7 30d 20-Mar-16 18-Apr-16 0% South area South area [so, CNAC] - Surcharge Load [Sub-zone 4B], (7.5th month / 7.5 months 15d 15d 19-Apr-16 03-May-16 0% Area 1: Outstanding Remedial Works to Seawall - SWCH 0+450 to SWCH 0+780 (300m) **Band Drai** outh Area Remedial Works - Band drains installation, 24,380 nos./24,380 nos. (Zone Barea South Area Remedial Works - Band drains installation, 24,380 nos./24,380 nos. (Zone B area) 12d 10d 15-Jan-16 A 30-Jan-16 A1090 Surcharge Area 3A-1 South Area Remedial Works - Surcharge Loading (2nd month / 6 months) A1110-2 30d 0d 04-Dec-15 A 03-Jan-16 A 100% A1110-3 South Area Remedial Works - Surcharge Loading (3rd month / 6 months) 30d 15d 04-Jan-16 A 03-Feb-16 50% South Area Remedial Works - Surcharge Loading (3rd month / 6 months) South Area Remedial Works - Surcharge Loading (4th month / 6 A1110-4 South Area Remedial Works - Surcharge Loading (4th month / 6 months) 30d 30d 04-Feb-16 04-Mar-16 0% A1110-5 South Area Remedial Works - Surcharge Loading (5th month/ 6 months) 30d 30d 03-Apr-16 0% South Area Remedial Works South Area Remedial Works - Surcharge Loading (6th month/ 6 months) 30d 0% A1110-6 30d 04-Apr-16 03-May-16 Area 3A-2 South Area Remedial Works - Instrumentation + Re-surcharge works to +9.0mPD(2nd part- T1.9.3 ramp area) 15d 0d 28-Dec-15 A 13-Jan-16 A A1111 South Area Remedial Works - Surcharge Loading (1st month / 6 months) 30d 17d 43.33% A1141 South Area Remedial Works - Surcharge Loading (1st month / 6 months) 13-Jan-16 A 05-Feb-16 A1161 30d South Area Remedial Works - Surcharge Loading (2nd month South Area Remedial Works - Surcharge Loading (2nd month / 6 months 30d 06-Feb-16 06-Mar-16 South Area: Remedial Wor A1171 South Area Remedial Works - Surcharge Loading (3rd month / 6 months) 30d 30d 07-Mar-16 0% 05-Apr-16 A1181 South Area Remedial Works - Surcharge Loading (4th month / 6 months) 30d 30d 06-Apr-16 05-May-16 0% SHT Mined Tunnel Works at Scenic Hill Mined Tunnel through Scenic Hill [480m Approx.] To Zhuhai-Macao [4-Lane] Carriageway - T001 T001 Lining SHT4830 SHT T001 lining [280m/480m] - Waterproofing, rebar fixing, formworks, concreting 6d 0d 19-Oct-15 A 16-Dec-15 A 100% SHT4840 SHT T001 lining [290m/480m] - Waterproofing, rebar fixing, formworks, concreting 6d 0d 30-Oct-15 A 16-Dec-15 A 100% SHT4850 SHT T001 lining [300m/480m] - Waterproofing, rebar fixing, formworks, concreting 6d 0d 06-Nov-15 A 16-Dec-15 A 100% SHT4860 SHT T001 lining [310m/480m] - Waterproofing, rebar fixing, formworks, concreting 6d 0d 16-Nov-15 A 23-Dec-15 A 100% SHT T001 lining [320m/480m] - Waterproofing, rebar fixing, formworks, concreting SHT4870 6d 0d 28-Dec-15 A 15-Jan-16 A 100% 6d SHT4880 SHT T001 lining [330m/480m] - Waterproofing, rebar fixing, formworks, concreting 0d 16-Jan-16 A 20-Jan-16 A 100% SHT T001 lining [340m/480m] - Waterproofing, rebar fixing, formworks, concreting 6d 20-Jan-16 25-Jan-16 SHT T001 lining [340m/480m] - Waterproofing, rebar fixing, formworks, concreting 6d SHT T001 lining [350m/480m] - Waterproofing, rebar fixing, formworks, concreting SHT T001 lining [350m/480m] - Waterproofing, rebar fixing, formworks, concreting SHT4900 6d 0% 23-Jan-16 28-Jan-16 SHT T001 lining [360m/480m] - Waterproofing, rebar fixing, formworks, concreting 6d SHT T001 lining [360m/480m] - Waterproofing, rebar fixing, formworks, concreting 6d 6d 6d SHT T001 [lining [370m/480m] - Waterproofing, rebar fixing, formworks, concreting SHT4920 SHT T001 [lining [370m/480m] - Waterproofing, rebar fixing, formworks, concreting 29-Jan-16 03-Feb-16 SHT T001 lining [380m/480m] - Waterproofing, rebar fixing, formworks, concreting SHT T001 lining [380m/480m] - Waterproofing, rebar fixing, formworks, concreting 01-Feb-16 06-Feb-16 SHT T001 lining [390m/480m] - Waterproofing, rebar fixing, formworks, concreting SHT4940 SHT T001 lining [390m/480m] - Waterproofing, rebar fixing, formworks, concreting 04-Feb-16 09-Feb-16 0% 6d SHT4950 SHT T001 lining [400m/480m] - Waterproofing, rebar fixing, formworks, concreting 6d 07-Feb-16 12-Feb-16 SHT T001 lining [400m/480m] - Waterproofing, repar fixing, formworks, concreting SHT T001 lining [410m/480m] - Waterproofing, rebar fixing, formworks, concreting SHT T001 lining [410m/480m] - Waterproofing, rebar fixing, formworks, concreting 6d 10-Feb-16 15-Feb-16 0% 6d SHT T001 lining [420m/480m] - Waterproofing, rebar fixing, formworks concreting SHT4970 SHT T001 lining [420m/480m] - Waterproofing, rebar fixing, formworks, concreting 6d 13-Feb-16 18-Feb-16 0% SHT4980 SHT T001 lining [430m/480m] - Waterproofing, rebar fixing, formworks, concreting 6d 6d 16-Feb-16 21-Feb-16 SHT T001 lining [430m/480m] - Waterproofing, rebar fixing, formworks, concret SHT T001 lining [440m/480m] - Waterproofing, rebar fixing, formworks, con-6d SHT T001 lining [440m/480m] - Waterproofing, rebar fixing, formworks, concreting 6d 0% SHT4990 19-Feb-16 24-Feb-16 6d 6d 0% SHT T001 lining [450m/480m] - Water proofing, rebar fixing, formworks, SHT5010 SHT T001 lining [450m/480m] - Waterproofing, rebar fixing, formworks, concreting 22-Feb-16 27-Feb-16 6d SHT T001 lining [460m/480m] - Waterproofing, rebar fixing, formworks, concreting 6d 0% SHT T001 lining [460m/480m] - Waterproofing, rebar fixing, formwor SHT5020 25-Feb-16 01-Mar-16 SHT T001 lining [470m/480m] - Waterproofing, rebar fixing, formworks, concreting SHT5030 6d 6d 28-Feb-16 04-Mar-16 0% SHT T001 lining [470m/480m] Waterproofing, repar fixing, form SHT T001 lining [480m/480m] - Waterproofing, rebar fixing, formworks, concreting 6d 6d 0% SHT T001 lining [480m/480m] - Waterproofing, rebar fixing, fo SHT5040 02-Mar-16 07-Mar-16 SHT4000-17 SHT T001 kicker wall [420m/480m], Drained (150mm thk slab)- Waterproofing, rebar fixing, formworks, concreti 12d 6d 26-Oct-15 A 25-Jan-16 53% SHT TO01 kicker wall [420m/480m], Drained (150mm thk slab). Waterproofing, rebar fixing, formworks, concre 12d 12d 06-Feb-16 0% SHT T001 kicker wall [450m/480m], Drained (150mm this slab) - Waterproofing, rebar fixing, form SHT4000-18 SHT T001 kicker wall [450m/480m], Drained (150mm thk slab)- Waterproofing, rebar fixing, formworks, concretiin 26-Jan-16 SHT T001 kicker wall [480m/480m], Drained (150mm thk slab)- Waterproofing, re SHT 4000-19 SHT T001 kicker wall [480m/480m], Drained (150mm thk slab)- Waterproofing, rebar fixing, formworks, concret 12d 12d 07-Feb-16 18-Feb-16 0% SHT5110-03 SHT T001 OHVD - Shutter Fabrication (offsite), 3rd part 20d 0d 11-Nov-15 A 100% 15-Dec-15 A SHT 5110-04 SHT T001 OHVD - Shutter delivery + assembly on site (after removal of falsework @ ventilation bldg-T001) 15d 15d 15-Feb-16\* 29-Feb-16 0% SHT T001 OHVD - Shutter delivery + assembly on site (after remove SHT5110-1 SHT T001 - OHVD [20m/480m] - Formworks, rebar fixing, concreting 4d 4d 0% SHT T001 - OHVD [20m/480m] - Formworks, rebar fixing, conci 01-Mar-16 04-Mar-16 SHT5110-2 SHT T001 Bay 2 OHVD [40m/480m] - Formworks, rebar fixing, concreting 4d SHT T001 Bay 2 OHVD [40m/480m] - Formworks, rebar fixi 4d 05-Mar-16 08-Mar-16 0% SHT5110-3 SHT T001 Bay 3 OHVD [60m/480m] - Formworks, rebar fixing, concreting 4d 4d 09-Mar-16 SHT T001 Bay 3 OHVD [60m/480m] - Formworks, reba SHT5110-4 SHT T001 Bay 4 OHVD [80m/480m] - Formworks, rebar fixing, concreting 4d 4d 12-Mar-16 15-Mar-16 0% SHT T001 Bay 4 OHVD [80m/480m] - Formworks, 4d SHT T001 Bay 5 OHVD [100m/480m] - Formwo SHT5110-5 SHT T001 Bay 5 OHVD [100m/480m] - Formworks, rebar fixing, concreting 4d 0% 4d 0% SHT T001 Bay 6 OHVD [120m/480m] - Form SHT5110-6 SHT T001 Bay 6 OHVD [120m/480m] - Formworks, rebar fixing, concreting 4d 18-Mar-16 21-Mar-16 SHT5110-7 SHT T001 Bay 7 OHVD [140m/480m] - Formworks, rebar fixing, concreting 4d 21-Mar-16 24-Mar-16 0% SHT T001 Bay 7 OHVD [140m/480m] - F 4d SHT T001 Bay 8 OHVD [160m/480m SHT5110-8 SHT T001 Bay 8 OHVD [160m/480m] - Formworks, rebar fixing, concreting 4d 4d 0% 25-Mar-16 28-Mar-16 SHT5110-9 SHT T001 Bay 9 OHVD [180m/480m] - Formworks, rebar fixing, concreting 4d 4d 29-Mar-16 01-Apr-16 0% SHT T001 Bay 9 OHVD [180m/ SHT5110-10 SHT T001 Bay 10 OHVD [200m/480m] - Formworks, rebar fixing, concreting 4d 4d 0% SHT T001 Bay 10 OHVD [ 02-Apr-16 05-Apr-16 SHT T001 Bay 11 OH SHT5110-20 SHT T001 Bay 11 OHVD [220m/480m] - Formworks, rebar fixing, concreting 4d 4d 06-Apr-16 09-Apr-16 0% 4d SHT T001 Bay 1 SHT5110-30 SHT T001 Bay 12 OHVD [240m/480m] - Formworks, rebar fixing, concreting 4d 10-Apr-16 13-Apr-16 SHT5110-40 SHT T001 Bay 13 OHVD [260m/480m] - Formworks, rebar fixing, concreting 4d <del>, </del> \$нт тоо1 в 4d 14-Apr-16 17-Apr-16 0% SHT5110-50 SHT T001 Bay 14 OHVD [280m/480m] - Formworks, rebar fixing, concreting 4d 4d 0% SHT T 18-Apr-16 21-Apr-16 T001 Base Slab SHT4000-3 SHT T001 Bay 1base slab, LHS[33m/483m], Undrained (850mm thk slab) - Waterproofing, rebars, formworks, c 10d 0d 16-Nov-15 A 30-Dec-15 A 100% SHT T001 Bay1 base slab, LHS [33m/483m], Undrained (850mm thk slab)- Kicker (including concreting) 7d 0d 16-Nov-15 A 30-Dec-15 A 100% SHT T001 Bay 2 base slab [60m/480m], 150 9d 9d 0% SHT4010 SHT T001 Bay 2 base slab [60m/480m], 150mm thk, drained section - Waterproofing, rebar fixing, formworks, cc 13-Mar-16 21-Mar-16 9d 22-Mar-16 30-Mar-16 0% SHT T001 Bay 3 base slab [90m/ SHT4020 SHT T001 Bay 3 base slab [90m/480m], 150mm thk, drained section - Waterproofing, rebar fixing, formworks, co 9d SHT T001 Bay 4 base SHT T001 Bay 4 base slab [120m/480m], 150mm thk, drained section - Waterproofing, rebar fixing, formworks, 9d 0% SHT4030 9d 31-Mar-16 08-Apr-16 SHT4040 SHT T001 Bay 5 base slab [150m/480m], 150mm thk, drained section- Waterproofing, rebar fixing, formworks, c 9d 9d 09-Apr-16 17-Apr-16 0% \$НТ ТОО1 В 18-Apr-16 SHT T001 Bay 6 base slab [180m/480m], 150mm thk, drained section - Waterproofing, rebar fixing, formworks, c 9d 9d 0% SHT4050 26-Apr-16 To HKBCF [3-Lane] Carriageway - T002 T002 Lining SHT7400 SHT T002 lining [362m/485m] - Waterproofing, rebar fixing, formworks, concreting 6d 0d 30-Oct-15 A 08-Jan-16 A 100% SHT7410 6d 6d 0% SHT T002 lining [372m/485m] - Waterproofing, rebar fixing, formworks, concreting SHT T002 lining [372m/485m] - Waterproofing, rebar fixing, formworks, concreting 21-Nov-15 A 25-Jan-16 SHT7420 SHT T002 lining [382m/485m] - Waterproofing, rebar fixing, formworks, concreting 6d 6d 24-Jan-16 0% \$HT T002 lining [382m/485m] - Waterproofing, rebar fixing, formworks, concreting 29-Jan-16 SHT T002 lining [392m/485m] - Waterproofing, rebar fixing, formworks, concreting SHT T002 lining [392m/485m] - Waterproofing, rebar fixing, formworks, concreting 6d 6d 28-Jan-16 02-Feb-16 China State Construction Engineering (Hong Kong) Ltd -Prepared by CKK Works Programme Approved Works Programme 28-Jan-16 wc SYT Contract No. HY/2011/03 - HZMB, Hong Kong Link Road Works Programme 中國建築工程(香港)有限公司 Milestone , Section between Scenic Hill and HKBCF CHINA STATE CONSTRUCTION ENGINEERING (HONG KONG) LTD. Milestone Works Programme