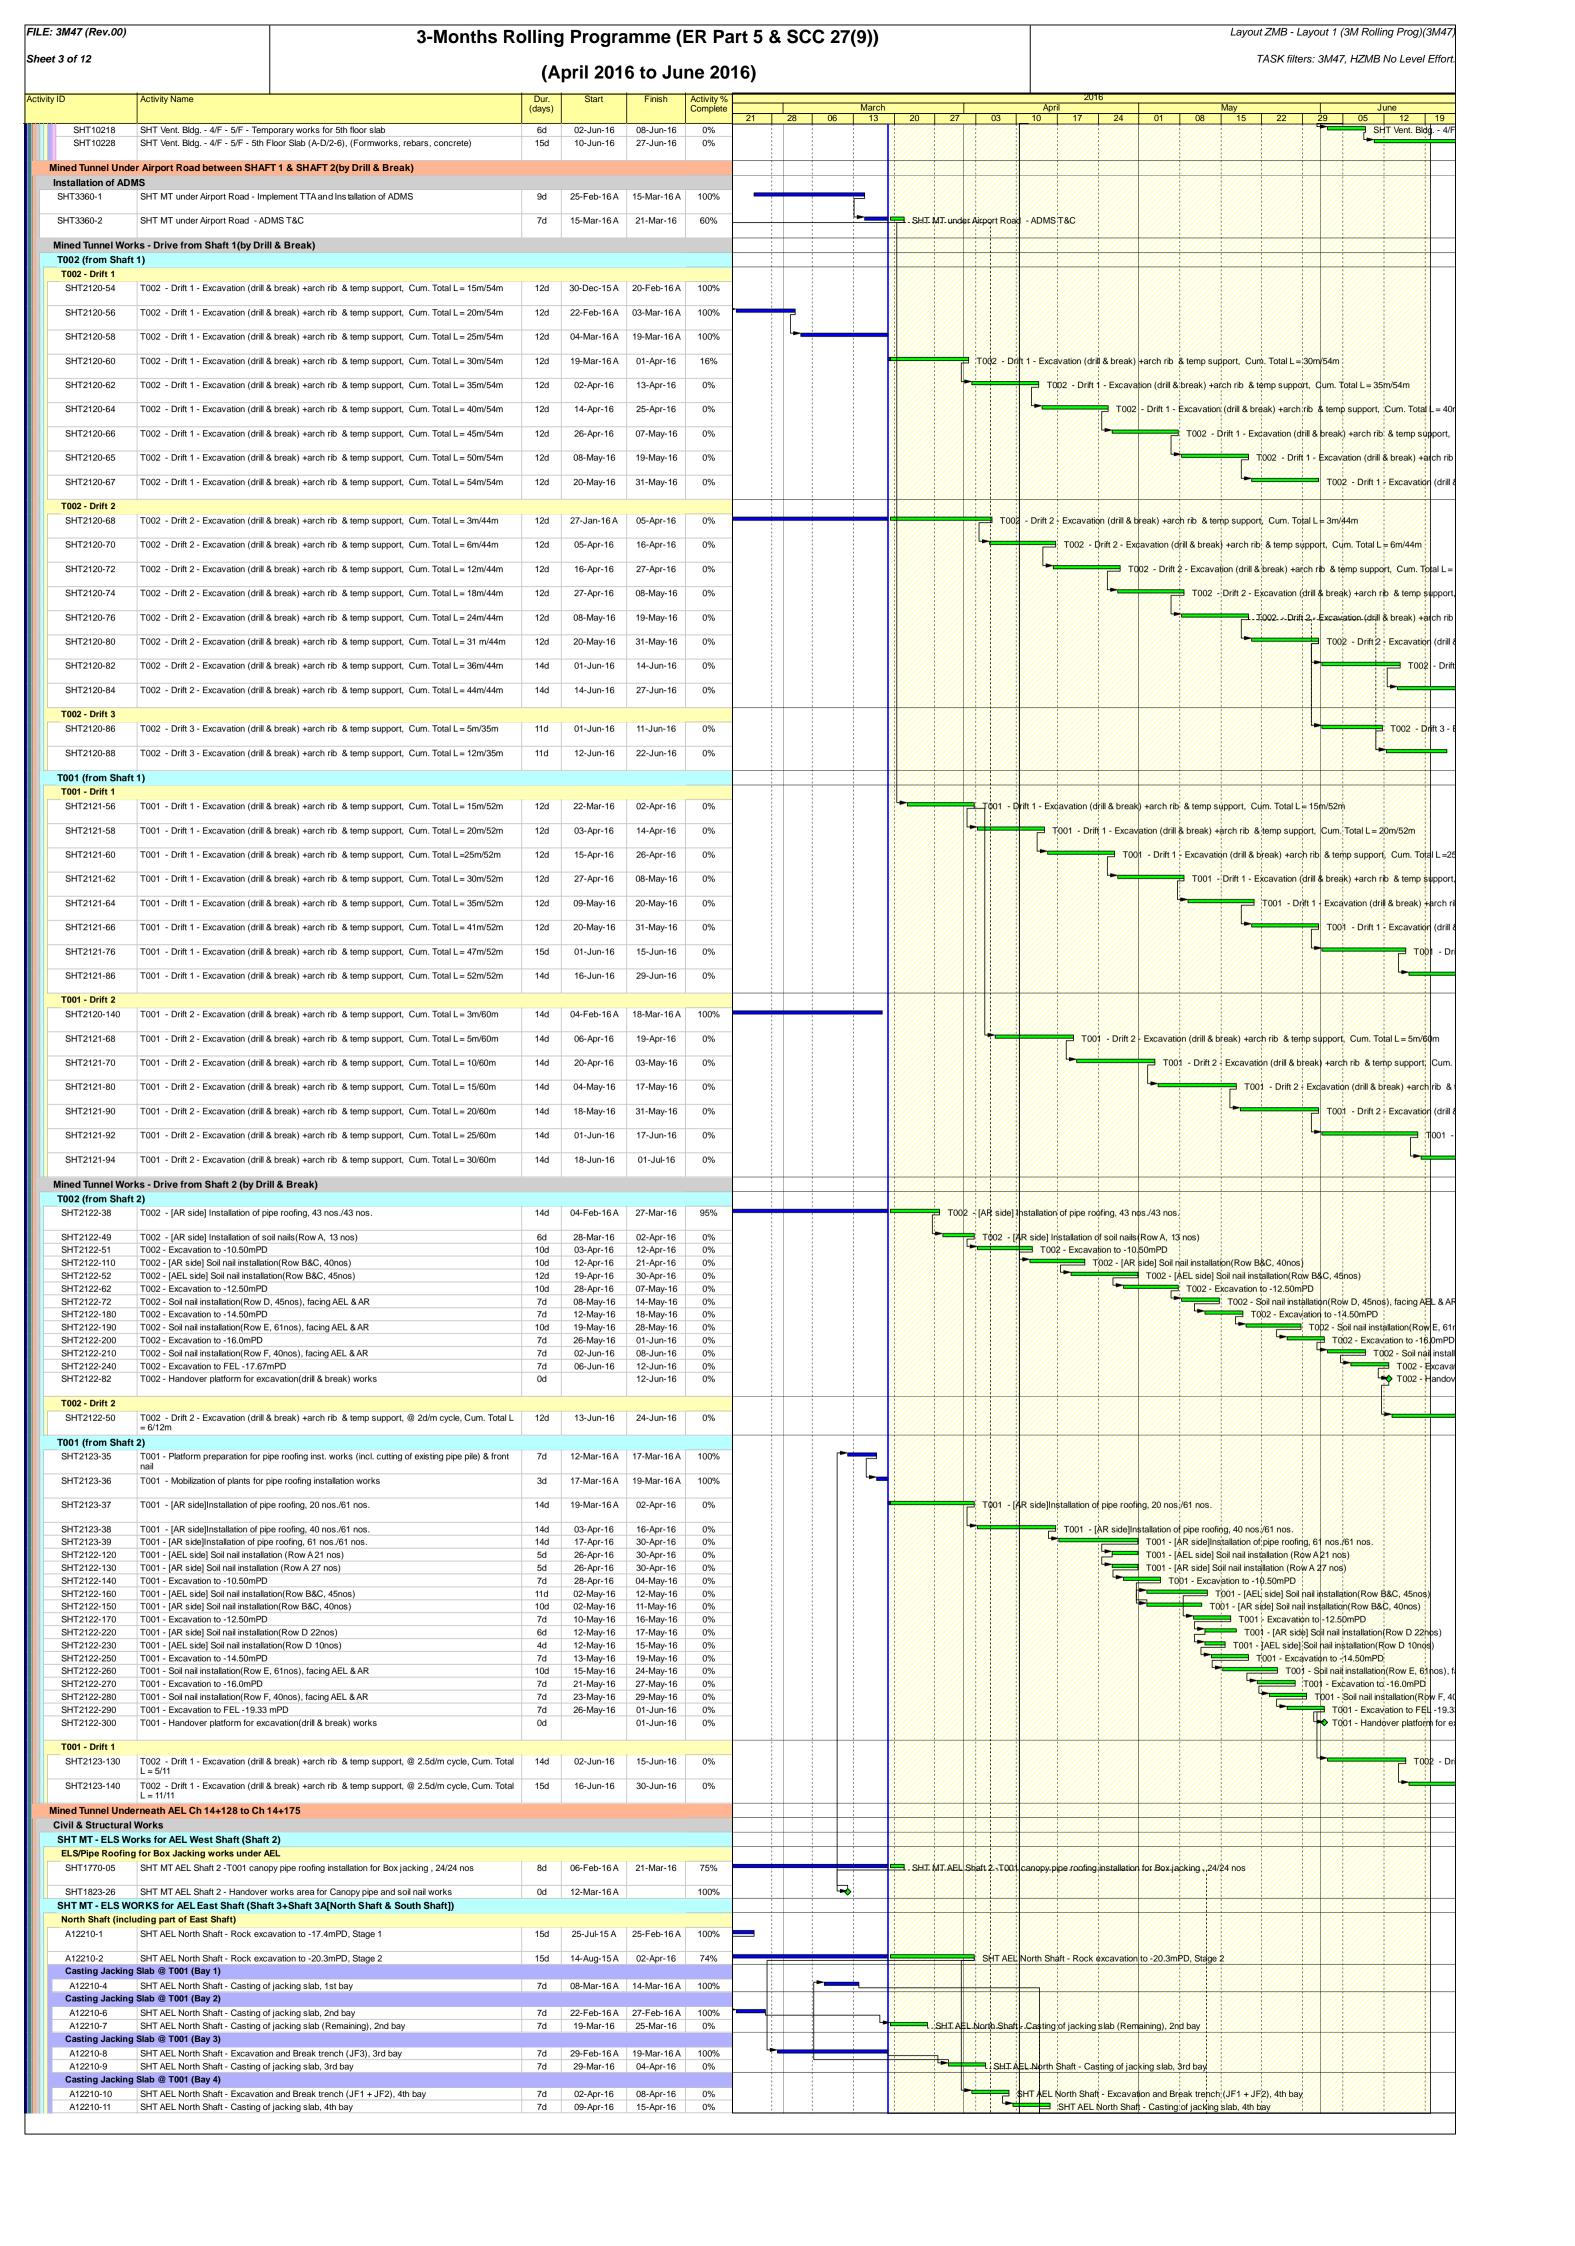

Layout ZMB - Layout 1 (3M Rolling Prog)(3M47)

FILE: 3M47 (Rev.00)







| et 6 of 12                                     |                                                                    |                                                                                                                          |               | pril 201                   |                          |                | rt 5 & SCC 27(9))<br>16) |          | TASK filters: 3M47, HZMB No Level Effo                                                                                                                                                |
|------------------------------------------------|--------------------------------------------------------------------|-------------------------------------------------------------------------------------------------------------------------