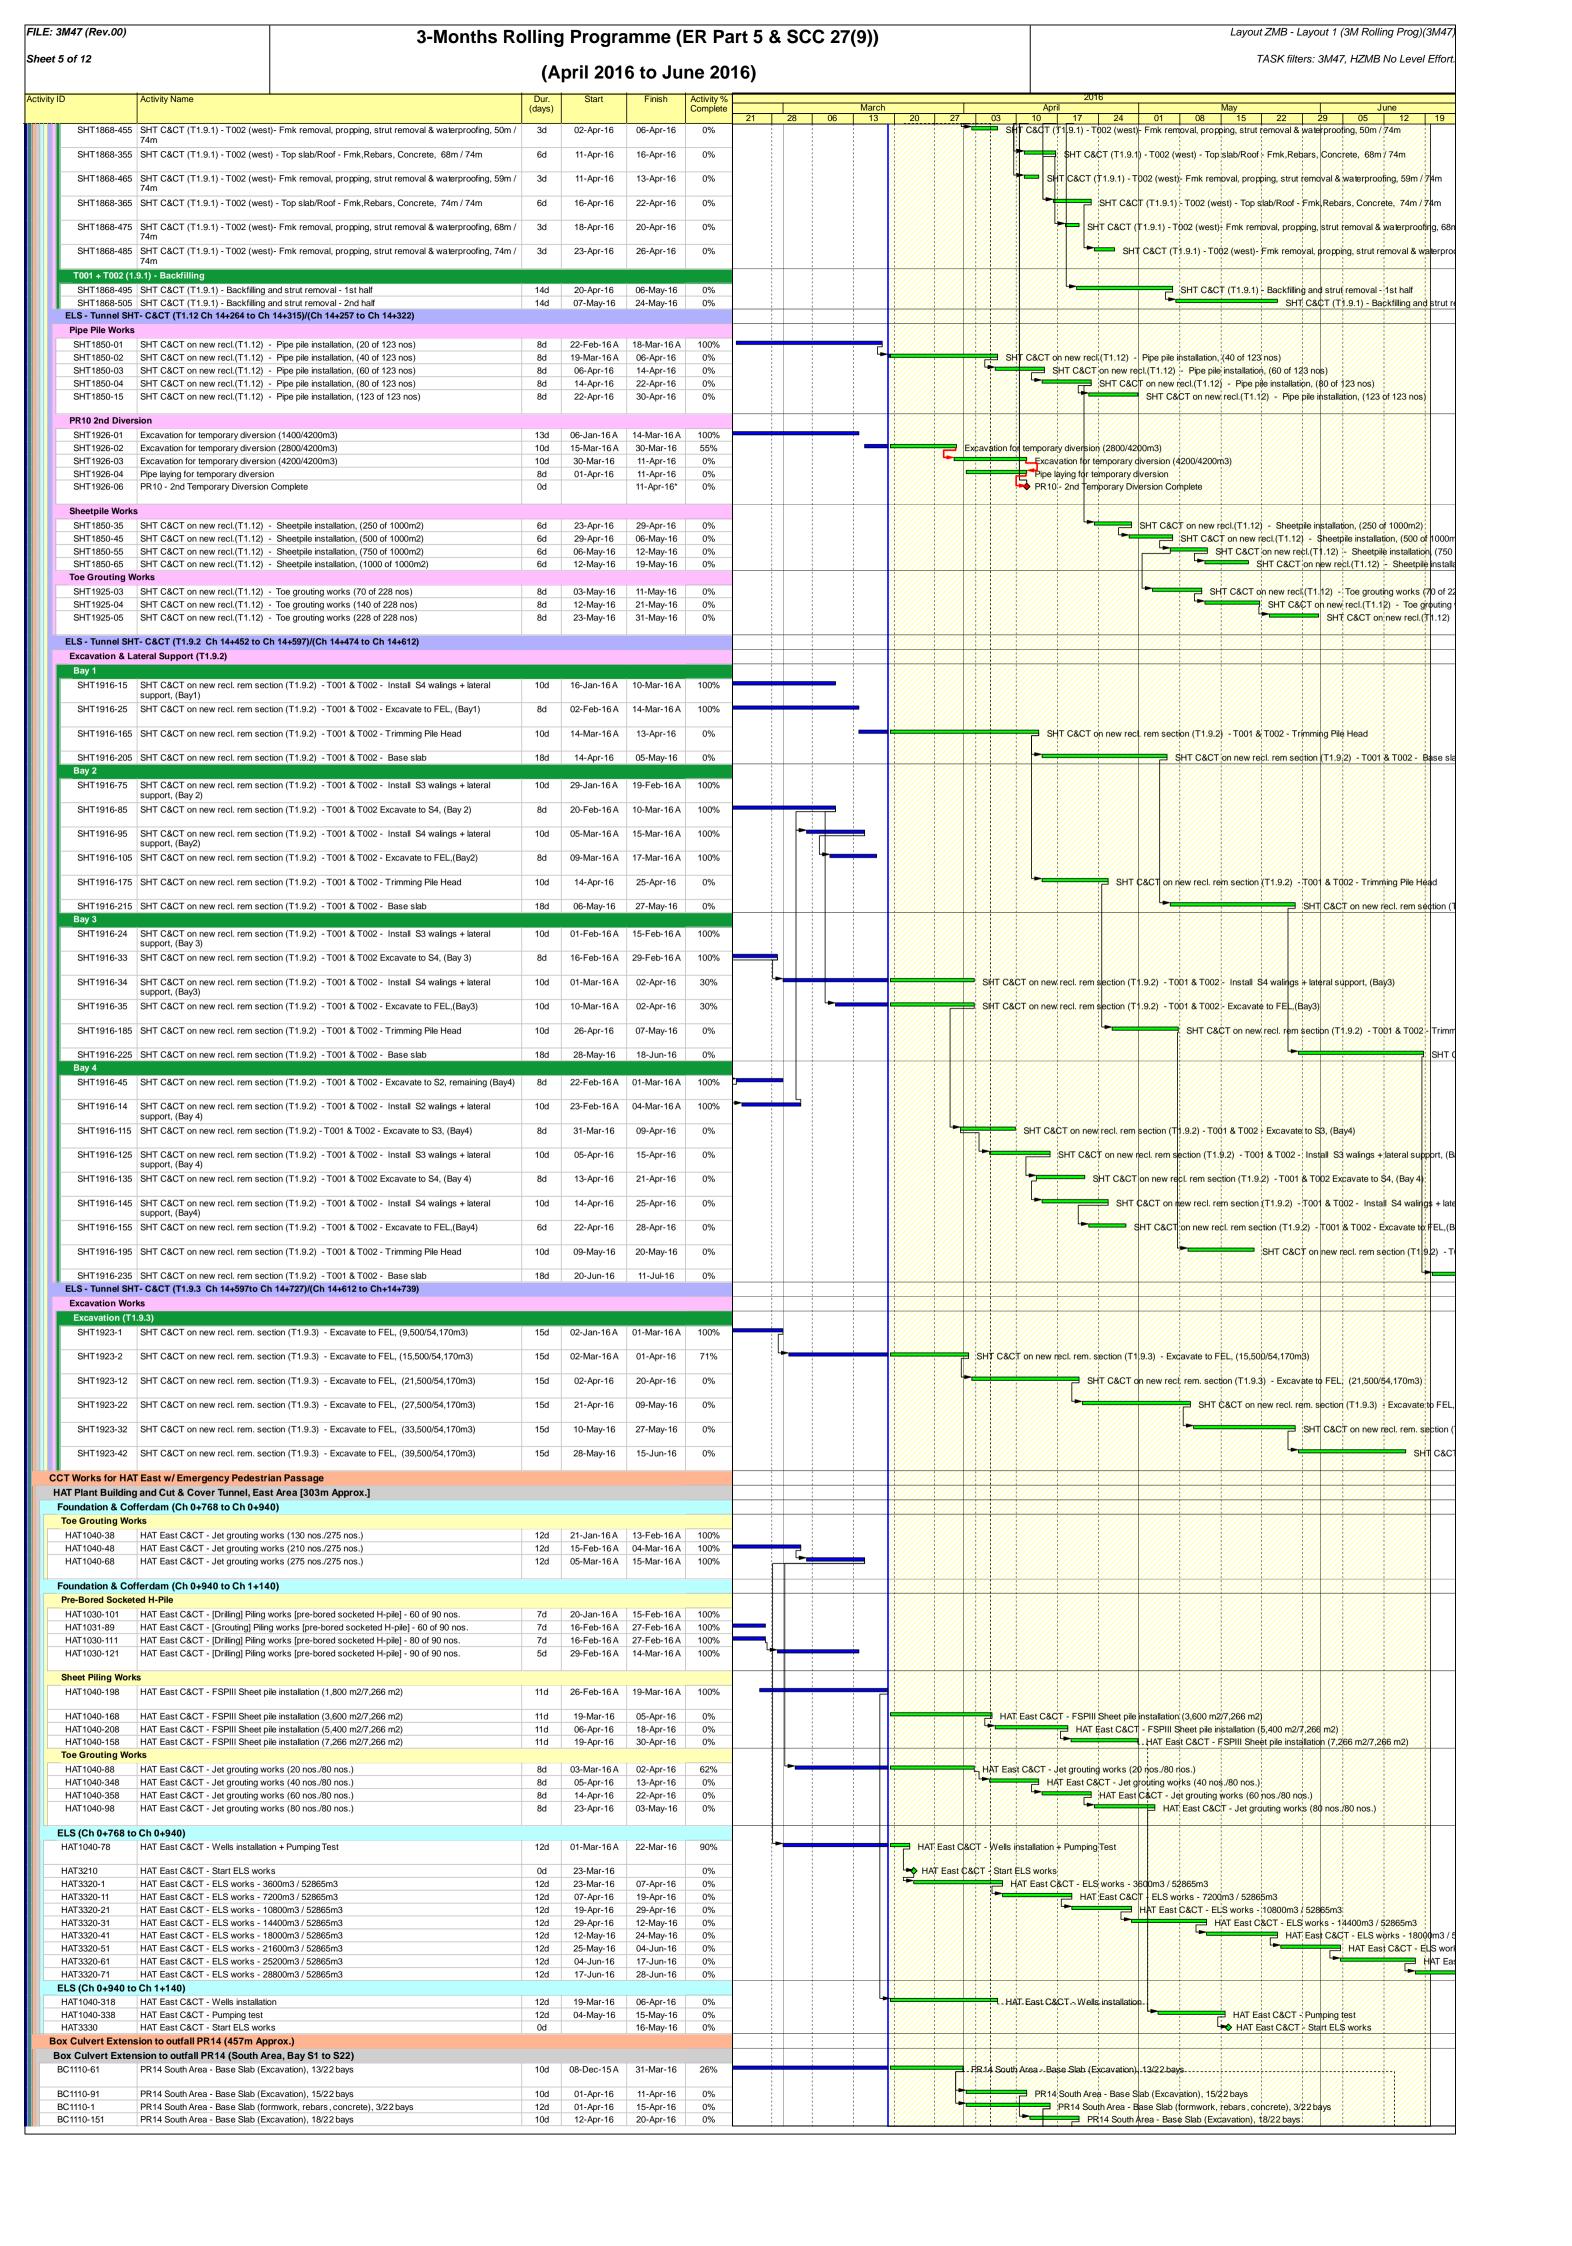

Layout ZMB - Layout 1 (3M Rolling Prog)(3M47)

FILE: 3M47 (Rev.00)







| et 6 of 12                                     |                                                                    |                                                                                                                          |               | pril 201                   |                          |                | rt 5 & SCC 27(9))<br>16) |          | TASK filters: 3M47, HZMB No Level Effo                                                                                                                                                |
|------------------------------------------------|--------------------------------------------------------------------|--------------------------------------------------------------------------------------------------------------------------|--