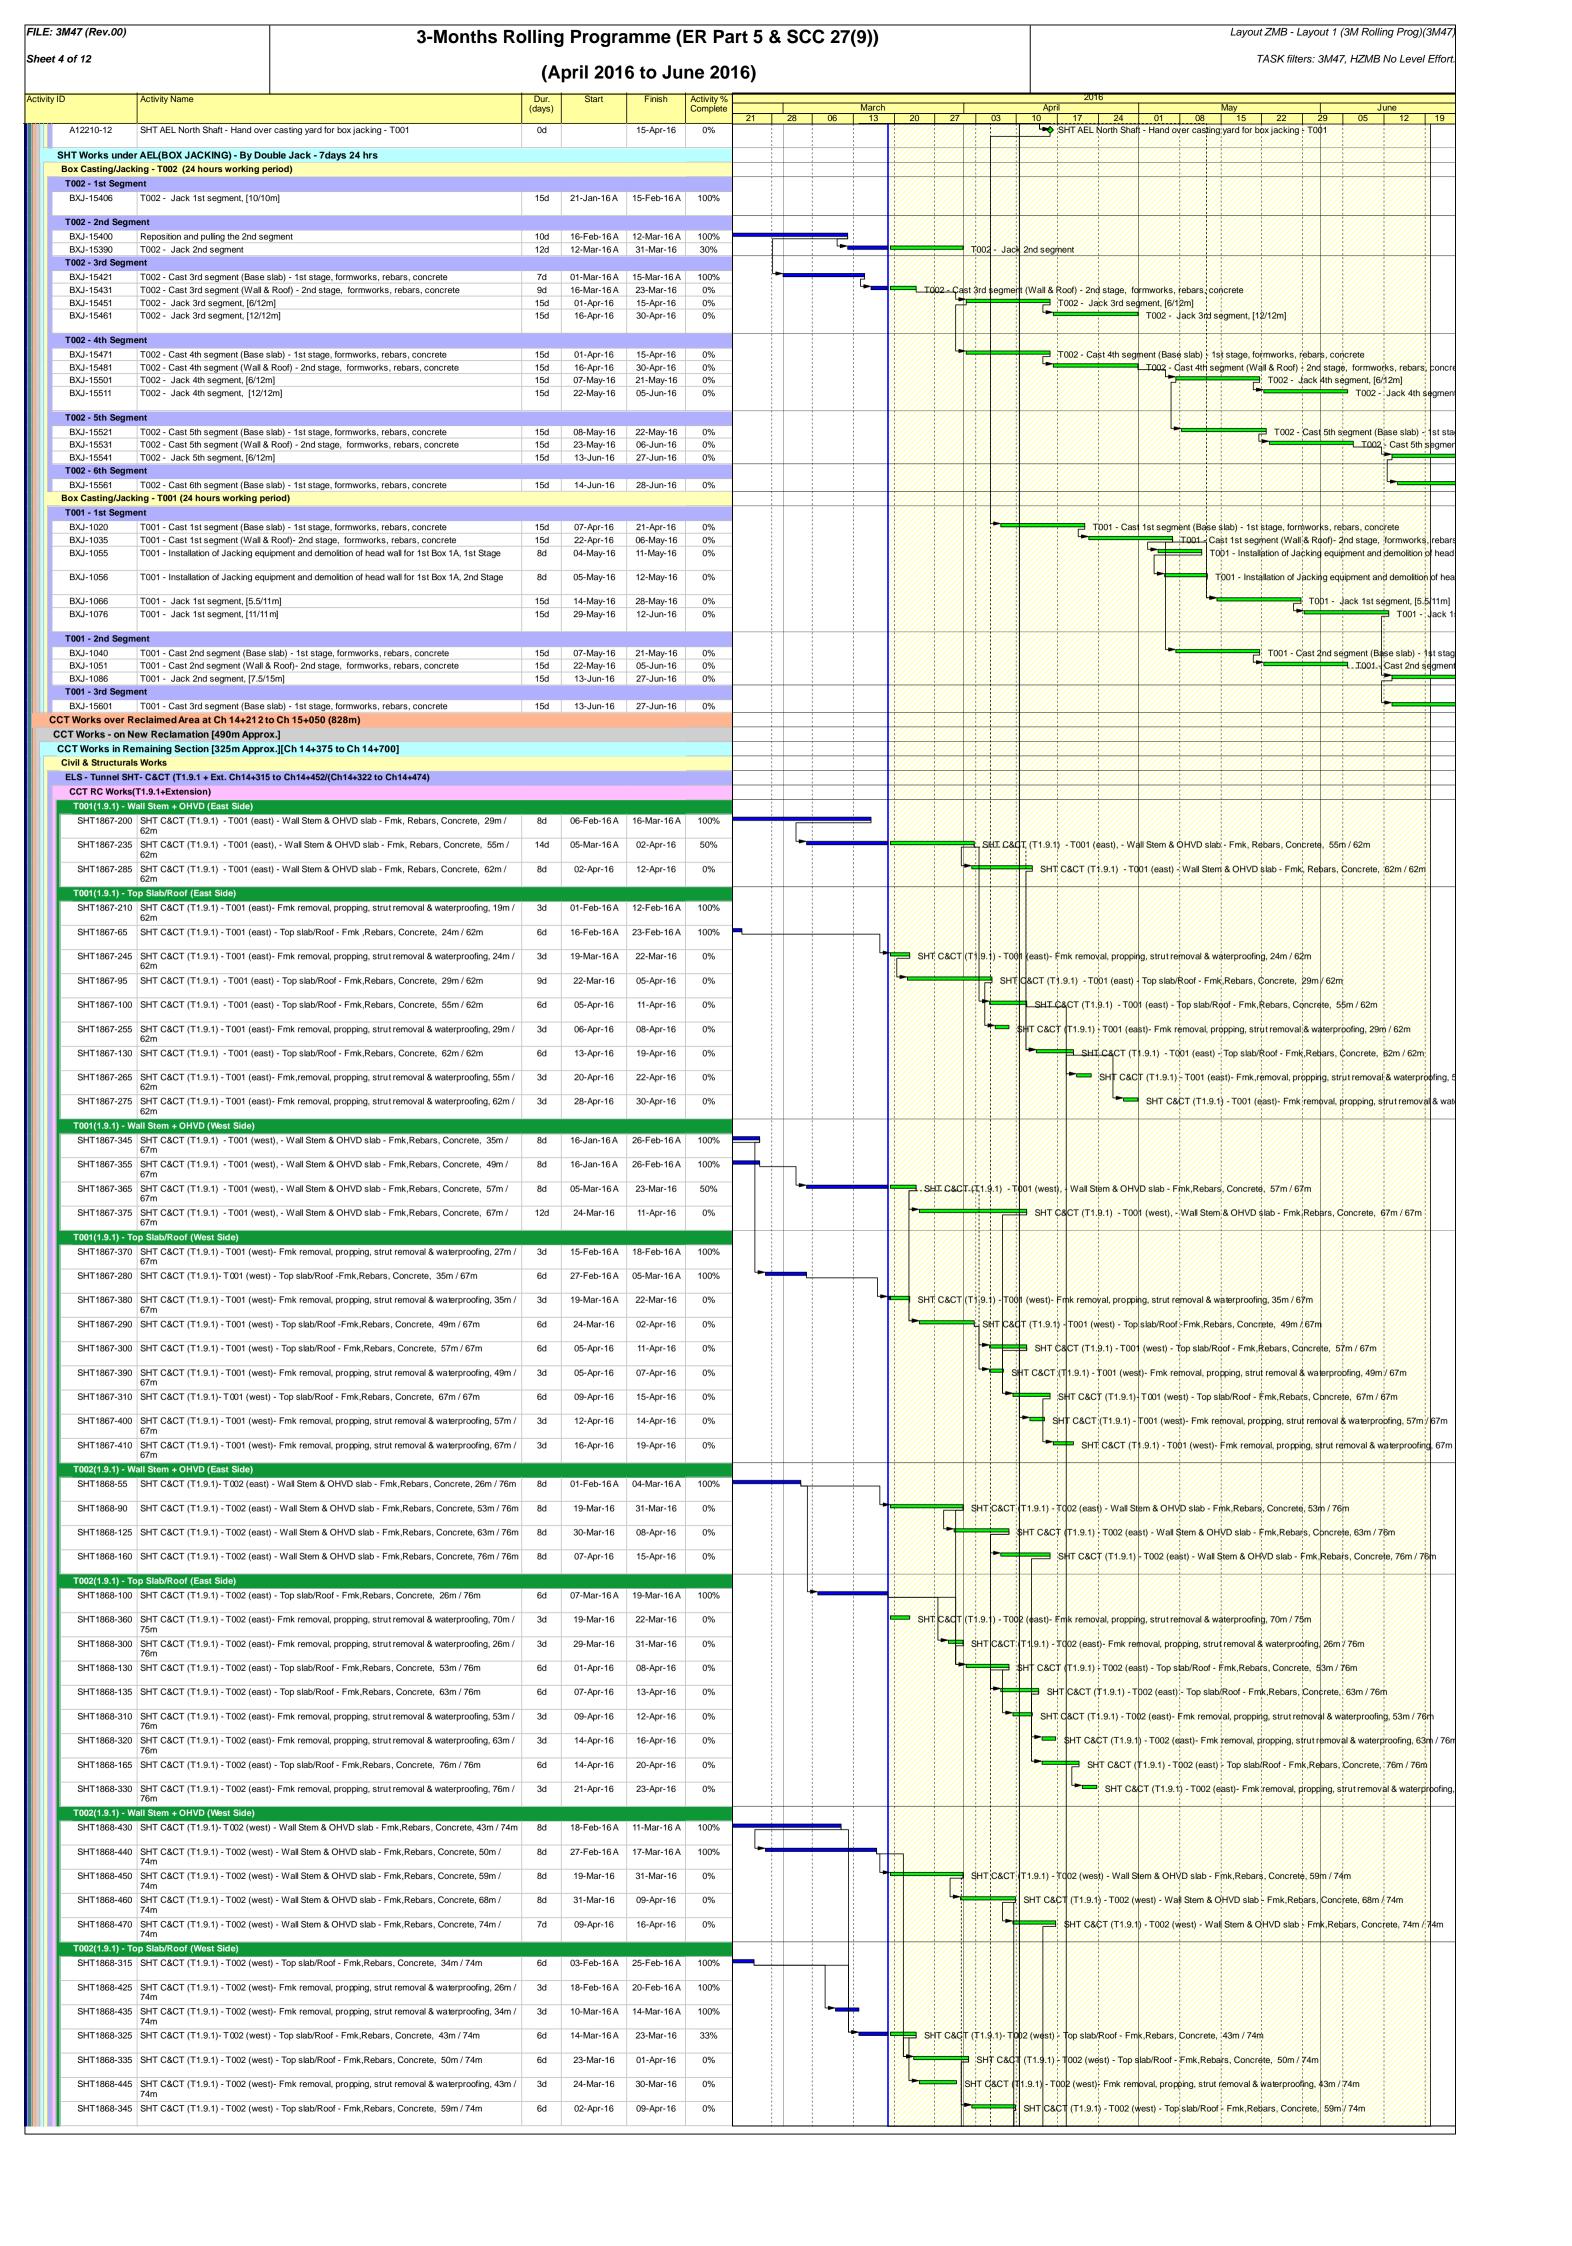

Layout ZMB - Layout 1 (3M Rolling Prog)(3M47)

FILE: 3M47 (Rev.00)







| et 6 of 12                                     |                                                                    |                                                                                                                          |               | pril 201                   |                          |                | rt 5 & SCC 27(9))<br>16) |          | TASK filters: 3M47, HZMB No Level Effo                                                                                                                                                |
|------------------------------------------------|--------------------------------------------------------------------|--------------------------------------------------------------------------------------------------------------------------|