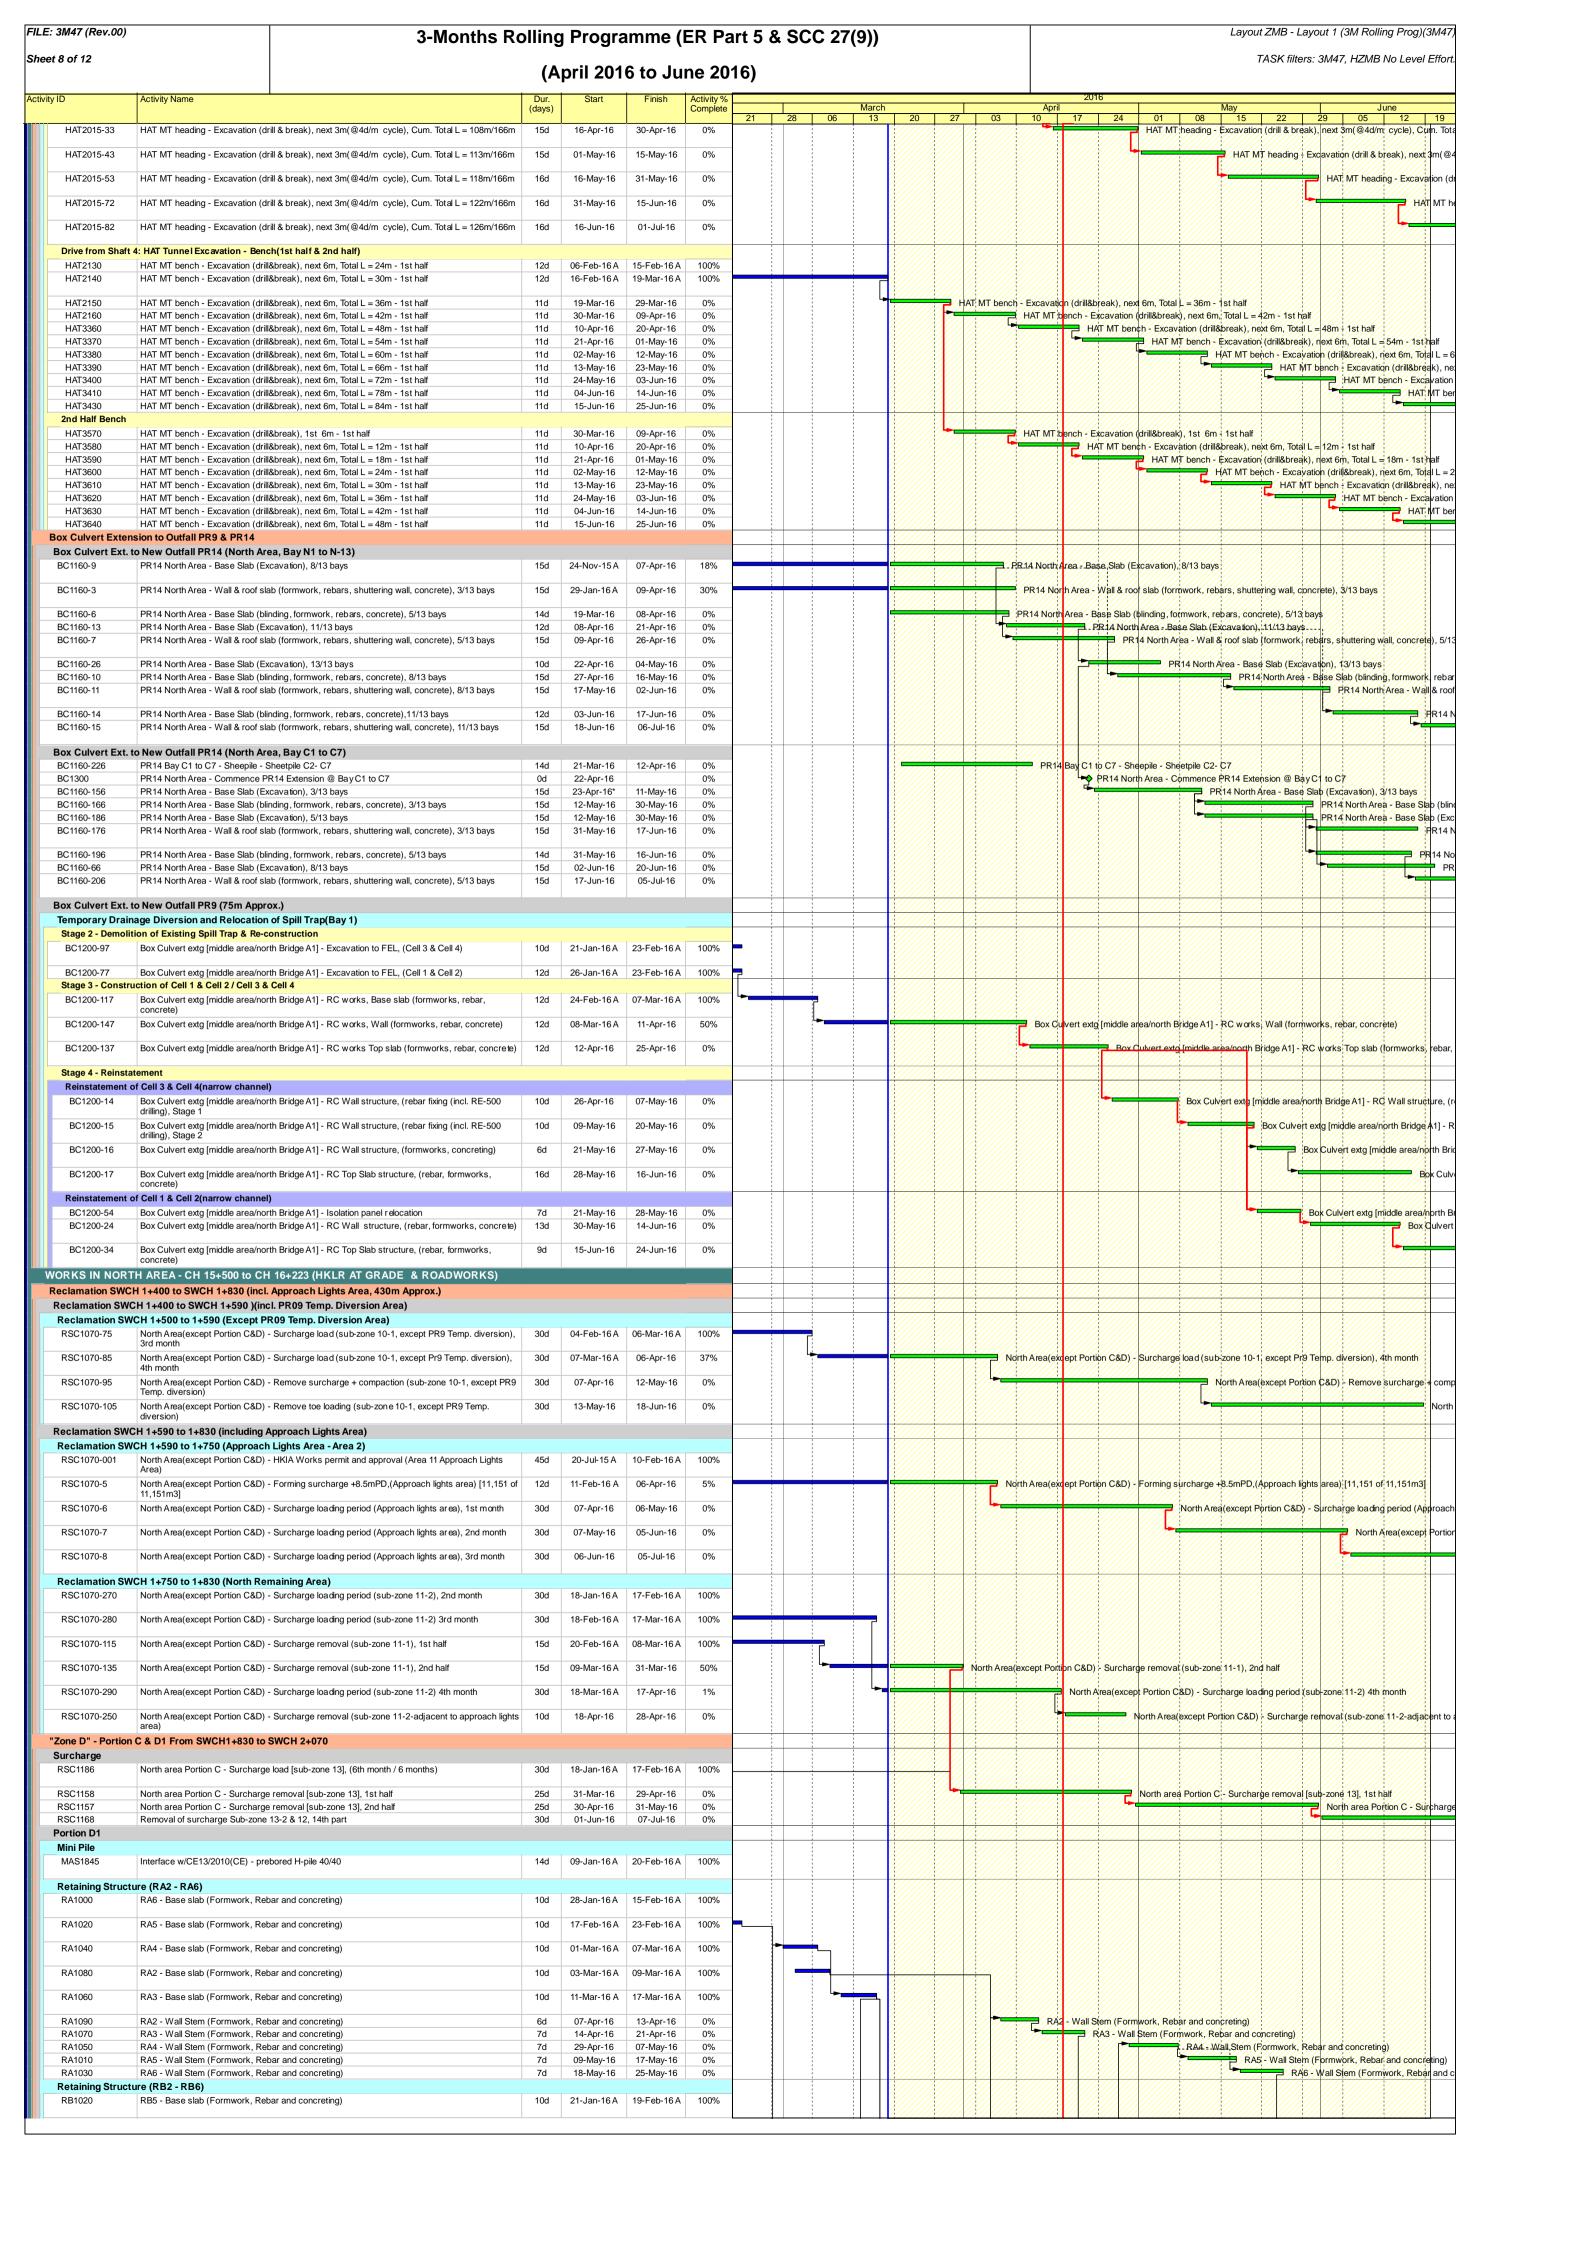

Layout ZMB - Layout 1 (3M Rolling Prog)(3M47)

FILE: 3M47 (Rev.00)

| et 6 of 12                                     |                                                                    |                                                                                                                          |               | pril 201                   |                          |                | rt 5 & SCC 27(9))<br>16) |          | TASK filters: 3M47, HZMB No Level Effo                                                                                                                                                |
|------------------------------------------------|--------------------------------------------------------------------|--------------------------------------------------------------------------------------------------------------------------|---------------|----------------------------|--------------------------|----------------|--------------------------|----------|---------------------------------------------------------------------------------------------------------------------------------------------------------------------------------------|
| ity ID                                         | Activity Name                                                      |                                                                                                                          | Dur.          | Start                      | Finish                   | Activity %     | Marc                     | h l      | 2016<br>April May June                                                                                                                                                                |
| BC1110-2                                       | PR14 South Area - Wall & roof sl                                   | b (formwork, rebars, shuttering wall, concrete), 3/22 bays                                                               | (days)<br>15d | 16-Apr-16                  | 04-May-16                | Complete<br>0% | 21 28 06 13              |          | April   May   June                                                                                                                                                                    |
| BC1110-4<br>BC1110-161                         | PR14 South Area - Base Slab (fo<br>PR14 South Area - Base Slab (Ex | mwork, rebars, concrete), 6/22 bays<br>cavation), 22/22 bays                                                             | 12d<br>10d    | 16-Apr-16<br>21-Apr-16     | 29-Apr-16<br>29-Apr-16   | 0%<br>0%       |                          |          | PR14 South Area - Base Slab (tormwork, rebars, concrete), 6/22 bays PR14 South Area - Base Slab (Excavation), 22/22 bays                                                              |
| BC1110-5                                       | PR14 South Area - Wall & roof sl                                   | b (formwork, rebars, shuttering wall, concrete), 6/22 bays                                                               | 15d           | 30-Apr-16                  | 19-May-16                | 0%             |                          |          | PR14 South Area - Wall & roof slab (formwork, re                                                                                                                                      |
| BC1110-31<br>BC1110-41                         |                                                                    | mwork, rebars, concrete), 9/22 bays<br>b (formwork, rebars, shuttering wall, concrete), 9/22 bays                        | 12d<br>15d    | 20-May-16<br>31-May-16     | 31-May-16<br>15-Jun-16   | 0%             |                          |          | PR14 South Area - Base Slab (                                                                                                                                                         |
| BC1110-81                                      |                                                                    | mwork, rebars, concrete), 12/22 bays AINTENANCE AREA) & HAT CCT                                                          | 12d           | 15-Jun-16                  | 27-Jun-16                | 0%             |                          |          |                                                                                                                                                                                       |
| Reclamation Work                               |                                                                    | AINTENANCE AREA) & HAT COT                                                                                               |               |                            |                          |                |                          |          |                                                                                                                                                                                       |
| Surcharge<br>RSC1083-47                        | HMA - Surcharge Load, Surcharg                                     | e Sub-zone 6-3-2 - 1/3 months                                                                                            | 30d           | 16-Jan-16 A                | 15-Feb-16 A              | 100%           |                          |          |                                                                                                                                                                                       |
| RSC1083-57                                     | HMA - Surcharge Load, Surcharg                                     | e Sub-zone 6-3-2 - 2/3 months                                                                                            | 30d           | 16-Feb-16 A                | 18-Mar-16 A              | 100%           |                          |          |                                                                                                                                                                                       |
| RSC1083-67                                     | HMA - Surcharge Load, Surcharg                                     | e Sub-zone 6-3-2 - 3/3 months                                                                                            | 30d           | 19-Mar-16 A                | 16-Apr-16                | 0%             | Ц                        |          | HMA - Surcharge Load, Surcharge Sub-zone 6-3-2 - 3/3 months                                                                                                                           |
| Administration Bui                             |                                                                    |                                                                                                                          |               |                            |                          |                |                          |          |                                                                                                                                                                                       |
| Superstructure -                               | · · ·                                                              |                                                                                                                          |               |                            |                          |                |                          |          |                                                                                                                                                                                       |
| HMA1105-166                                    | •                                                                  | -5/A-E) - Ground slab ( formworks, rebars, cast-in items,                                                                | 6d            | 19-Mar-16                  | 29-Mar-16                | 0%             |                          | - HMAAdn | nin.BldgArea 1. (Grid.1-5/A-E)Ground.slab (.formworks, rebars, cast-in items, concrete)                                                                                               |
| Area 3 (Grid 8-12/<br>HMA1115-22               | HMA Admin. Bldg. Area 3 (Grid 8                                    | 12/A-C) - G/F - 1/F - Columns (formworks, rebars, concrete),                                                             | 10d           | 27-Jan-16 A                | 26-Feb-16 A              | 100%           |                          |          |                                                                                                                                                                                       |
| HMA1115-32                                     |                                                                    | -12/A-C) - G/F - 1/F - Scaffolding erection                                                                              | 8d            | 27-Feb-16 A                | 05-Mar-16 A              | 100%           |                          |          |                                                                                                                                                                                       |
| HMA1115-42<br>HMA1115-62                       | ,                                                                  | -12/A-C) - 1/F Slab and beams (formworks, rebars, concrete), -12/A-C) - 1/F Slab, Curing, removal of scaffold below slab | 12d<br>18d    | 05-Mar-16 A                | 10-Mar-16 A<br>13-Apr-16 | 100%           |                          |          | HMA Admin Ridg. Area 3 (Grid R-12(A, C)). 1/F Slab. Ouring removal of scriffold below slab.                                                                                           |
| HMA1105-176                                    | ,                                                                  | -12/A-C) - 1/F Slab, Curing, removal of scalfold below slab                                                              | 6d            | 11-Mar-16 A<br>14-Apr-16   | 20-Apr-16                | 0%             |                          |          | HMA Admin. Bldg. Areal 3 (Grid 8-12/A-C) - 1/F Slab, Curing, removal of scaffold below slab  HMA Admin. Bldg Areal 3 (Grid 7-12/A-C) - Ground slab (formworks, rebats, cast-in Items. |
| HMA1115-72                                     | concrete)                                                          | -12/A-E) - Ground stab (normworks, rebars, cast-in items,                                                                | 10d           | 21-Apr-16                  | 03-May-16                | 0%             |                          |          | HMA Admin. Bldg. Area 3 (Grid 7-12/A-E) - G/F - 1/F Walls (formworks,                                                                                                                 |
| Area 4 (Grid 13-18                             | ,                                                                  |                                                                                                                          |               |                            |                          |                |                          |          |                                                                                                                                                                                       |
| HMA1115-82                                     | ,                                                                  | 3-18/A-C) - G/F - 1/F - Slab (formworks, rebars, concrete)                                                               | 8d            |                            | 23-Feb-16 A              |                |                          |          |                                                                                                                                                                                       |
| HMA1115-92                                     | concrete), 15/15 nos.                                              | 3-18/A-C) - G/F - 1/F - Columns (formworks, rebars,                                                                      | 8d            | 24-Feb-16 A                |                          |                |                          |          | Admin Plda Arga / (Crist 2) 19/4 (C)                                                                                                                                                  |
| HMA1115-102<br>HMA1115-112                     | ,                                                                  | 3-18/A-C) - G/F - 1/F - Scaffolding erection 3-18/A-C) - 1/F Slab and beams (formworks, rebars,                          | 8d<br>12d     | 19-Mar-16 A<br>01-Apr-16   | 31-Mar-16<br>15-Apr-16   | 0%             |                          | HMA      | Admin. Bldg. Area 4 (Grid 13-18/A-C) - G/F - 1/F - Scaffolding erection  HMA Admin. Bldg. Area 4 (Grid 13-18/A-C) - 1/F Slab and beams (formworks, rebars, concrete),                 |
| HMA1115-132                                    |                                                                    | 3-18/A-C) - 1/F Slab, Curing, removal of scaffold below slab                                                             | 18d           | 16-Apr-16                  | 07-May-16                | 0%             |                          |          | HMA Admin. Bldg. Area 4 (Grid 13-18/A+C) - 1/F Slab, Curing, remo                                                                                                                     |
| HMA1105-186                                    | HMA Admin. Bldg. Area 4 (Grid 1 concrete)                          | 3-18/A-C) - Ground slab ( formworks, rebars, cast-in items,                                                              | 6d            | 09-May-16                  | 16-May-16                | 0%             |                          |          | HMA Admin. Bldg. Area 4 (Grid 13-18/A-C) - Ground                                                                                                                                     |
| HMA1115-142                                    |                                                                    | 3-18/A-C)) - G/F - 1/F Walls (formworks, rebars, concrete),                                                              | 10d           | 17-May-16                  | 27-May-16                | 0%             |                          |          | HMA Admin. Bldg. Area 4 (Grid 13-1)                                                                                                                                                   |
| Area 5 (Grid 18-2                              | •                                                                  | 3-21/F-G) - G/F - 1/F - Slab (formworks, rebars, concrete)                                                               | 8d            | 04-Mar-16 A                | 15-Mar-16 A              | 100%           |                          |          |                                                                                                                                                                                       |
| HMA1115-222                                    | HMA Admin. Bldg. Area 5 (Grid 1                                    | 3-21/F-G) - Columns (formworks, rebars, concrete), 15/15 nos.                                                            | 15d           | 16-Mar-16 A                | 09-Apr-16                | 0%             |                          |          | HMA Admin. Bldg. Area 5 (Grid 18-21/F-G) - Columns (formworks, rebars, concrete), 15/15 nos.                                                                                          |
| HMA1115-232                                    |                                                                    | 3-21/F-G) - G/F - 1/F - Scaffolding erection                                                                             | 8d            | 11-Apr-16                  | 19-Apr-16                | 0%             |                          |          | HMA Admin. Bldg. Area 5 (Grid 18-21/F-G) - G/F - 1/F - Scaffolding erection                                                                                                           |
| HMA1115-242<br>HMA1115-252                     | concrete),                                                         | 3-21/F-G) - 1/F Slab and beams (formworks, rebars, 3-21/F-G) - 1/F Slab, Curing, removal of scaffold below slab          | 12d<br>18d    | 20-Apr-16<br>05-May-16     | 04-May-16<br>26-May-16   | 0%             |                          |          | HIMA Admin. Bldg. Area 5 (Grid 18-21/F-G) - 1/F Slab and beams (form                                                                                                                  |
| HMA1105-457                                    |                                                                    | 8-21/F-G) - Ground slab (formworks, rebars, cast-in items,                                                               | 6d            | 27-May-16                  | 02-Jun-16                | 0%             |                          |          | HMA Admin, Bldg. Area 5 (did (d-2 ii)                                                                                                                                                 |
| HMA1115-262                                    | concrete)                                                          | 3-21/F-G) - G/F - 1/F Walls (formworks, rebars, concrete),                                                               | 10d           | 03-Jun-16                  | 15-Jun-16                | 0%             |                          |          | HMA Adi                                                                                                                                                                               |
| Area 6 (Grid 21-23                             | 3/F-G)                                                             |                                                                                                                          |               |                            |                          |                |                          |          |                                                                                                                                                                                       |
| HMA1115-152                                    |                                                                    | 1-23/F-G) - G/F - 1/F - Slab (formworks, rebars, concrete)                                                               | 8d            | 15-Feb-16 A                |                          |                |                          |          |                                                                                                                                                                                       |
| HMA1115-162                                    | concrete), 15/15 nos.                                              | 1-23/F-G) - G/F - 1/F - Columns (formworks, rebars,                                                                      | 8d            | 19-Mar-16 A                |                          | 5%             |                          | HM       | Admin. Bidg. Afea 9 (Grid 21-23/F-G) - G/F - 1/F - Columns (formworks, rebars, concrete), 15/15 nos.                                                                                  |
| HMA1115-172<br>HMA1115-182                     |                                                                    | 1-23/F-G) - G/F - 1/F - Scaffolding erection<br>1-23/F-G) - 1/F Slab and beams (formworks, rebars,                       | 7d<br>7d      | 02-Apr-16<br>12-Apr-16     | 11-Apr-16<br>19-Apr-16   | 0%<br>0%       |                          |          | HMA Admin. Bldg. Area 9 (Grid 21-23/F-G) - G/F - 1/F - Scaffolding erection HMA Admin. Bldg. Area 9 (Grid 21-23/F-G) - 1/F Slab and beams (formworks, rebars, concre                  |
| HMA1115-192                                    | ,                                                                  | 1-23/F-G) - 1/F Slab, Curing, removal of scaffold below slab                                                             | 14d           | 20-Apr-16                  | 06-May-16                | 0%             |                          |          | HMA Admin. Bldg. Area 9 (Grid 21-23/F-G) - 1/F Slab, Curing, remove                                                                                                                   |
| HMA1105-447                                    | HMA Admin. Bldg. Area 9 (Grid 2 concrete)                          | 1-23/F-G) - Ground slab ( formworks, rebars, cast-in items,                                                              | 6d            | 07-May-16                  | 13-May-16                | 0%             |                          |          | HMA Admin. Bldg. Area 9 (Grid 21-23/F-G) - Ground slab                                                                                                                                |
| HMA1115-202                                    | HMA Admin. Bldg. Area 9 (Grid 2                                    | 1-23/F-G)) - G/F - 1/F Walls (formworks, rebars, concrete),                                                              | 7d            | 16-May-16                  | 23-May-16                | 0%             |                          |          | HMA Admin. Bldg. Area 9 (Grid 21-23/F-G)                                                                                                                                              |
| Area 9 (Grid 18-2 <sup>-2</sup><br>HMA1105-227 | HMA Admin. Bldg Area 6 (Grid 2                                     | 1-23/F-G) - Ground slab ( formworks, rebars, cast-in items,                                                              | 5d            | 27-Feb-16 A                | 15-Mar-16 A              | 100%           | -                        |          |                                                                                                                                                                                       |
| HMA1105-157                                    | concrete)  HMA Admin. Bldg Area 5 (Grid 1 concrete)                | 8-21/F-G) - Ground slab ( formworks, rebars, cast-in items,                                                              | 6d            | 27-Feb-16 A                | 15-Mar-16 A              | 100%           |                          |          |                                                                                                                                                                                       |
| HMA1105-297                                    | ,                                                                  | 4-18/E-F) - Ground slab ( formworks, rebars, cast-in items,                                                              | 5d            | 24-May-16                  | 28-May-16                | 0%             |                          |          | HMA Admin. Bldg Area 7 (Grid 14-                                                                                                                                                      |
| HMA1105-367                                    | HMA Admin. Bldg Area 8 (Grid 1 concrete)                           | 8-22/E-G) - Ground slab ( formworks, rebars, cast-in items,                                                              | 5d            | 30-May-16                  | 03-Jun-16                | 0%             |                          |          | HMA Admin. Bldg Afea 8                                                                                                                                                                |
| Superstructure -                               | • •                                                                |                                                                                                                          |               |                            | '                        |                |                          |          |                                                                                                                                                                                       |
| HMA1115-65                                     | HMA Admin. Bldg. Area 2 (Grid 5 nos.                               | 8/A-E) - 1/F - R/FColumns (formworks, rebars, concrete), 6/12                                                            | 8d            | 04-Feb-16 A                | 31-Mar-16                | 0%             |                          | НМА      | Admin. Bldg. Area 2 (Grid 5-8/A-E) - 1/F - R/FOolumns (formworks, rebars, concrete), 6/12 nos.                                                                                        |
| HMA1115-75                                     | 12/12 nos.                                                         | 8/A-E) -1/F - R/F Columns (formworks, rebars, concrete),                                                                 | 8d            | 01-Apr-16                  | 11-Apr-16                | 0%             |                          |          | HMA Admin. Bldg. Area 2 (Grid 5-8/A E) -1/F - Ft/F Columns (formworks, rebars, concrete), 12/12 nos.                                                                                  |
| HMA1115-85<br>HMA1115-95                       | ,                                                                  | 8/A-E) - 1/F - R/F - Scaffolding erection<br>8/A-E) - 1/F - R/F Walls (formworks, rebars, concrete),                     | 4d<br>10d     | 12-Apr-16<br>16-Apr-16     | 15-Apr-16<br>27-Apr-16   | 0%<br>0%       |                          |          | HMA Admin. Bldg. Area 2 (Grid 5-8/A-E) - 1/F - R/F - Scaffolding erection  HMA Admin. Bldg. Area 2 (Grid 5-8/A-E) - 1/F - R/F Walls (formworks, rebars, co                            |
| HMA1115-105                                    | HMA Admin. Bldg.Area 2 (Grid 5-                                    | 3/A-E) - Roof Slab and beams (formworks, rebars, concrete),                                                              | 12d           | 28-Apr-16                  | 12-May-16                | 0%             |                          |          | HMA Admin Bldg.Area 2 (Grid 5-8/A-E) - Roof Slab and bea                                                                                                                              |
| HMA1115-115                                    | HMA Admin. Bldg. Area 2 (Grid 5                                    | 8/A-E) - Roof Slab and beams, preparation of CJ and inspection                                                           | 3d            | 13-May-16                  | 17-May-16                | 0%             |                          |          | HMA Admin. Bldg. Area 2 (Grid 5-8/A-E) - Roof Slab                                                                                                                                    |
| HMA1115-135                                    | HMA Admin. Bldg. Area 2 (Grid 5                                    | 8/A-E) - Roof Slab, Curing, removal of scaffold below slab                                                               | 12d           | 13-May-16                  | 27-May-16                | 0%             |                          |          | HMA Admin. Bldg. Area 2 (Grid 5-8//                                                                                                                                                   |
| ABWF<br>External Works                         |                                                                    |                                                                                                                          |               |                            |                          |                |                          |          |                                                                                                                                                                                       |
| HMA4040<br>E&M Works and I                     | HMA Admin. Bldg Facade Wall nterface with HY2011/09 for S          | •                                                                                                                        | 14d           | 13-May-16                  | 27-May-16                | 0%             |                          |          | HMA Admin. Bldg Facade Wall / Cu                                                                                                                                                      |
| HMA1260-1<br>HMA1260-2                         | HMA Admin. Bldg Building Serv                                      |                                                                                                                          | 12d<br>0d     | 21-Mar-16                  | 05-Apr-16<br>05-Apr-16   | 0%<br>0%       |                          |          | HMA Admin. Bldg Building Services Work HMA Admin. Bldg Provide Access to Contract HY/2011/09's SHM & MMS System                                                                       |
|                                                | nterface with TCSS Contracto                                       |                                                                                                                          |               |                            |                          |                |                          |          |                                                                                                                                                                                       |
| HMA1275-1  CLP Installation -                  |                                                                    |                                                                                                                          | 24d           | 09-May-16                  | 01-Jun-16                | 0%             |                          |          | HMA Admin. Bidg E&M for re                                                                                                                                                            |
| HMA1275-11  HyD Workshop & S                   | HMA Admin. Bldg Handover sw<br>Store Building                      | ritch Rm to CLP                                                                                                          | 0d            |                            | 16-May-16*               | 0%             |                          |          | → HMA Admin. Bldg Handover switch Rm to CLP                                                                                                                                           |
| Pile Caps<br>HMA1060-126                       | HMA HyD Workshop & Stores -                                        | Pile caps - Excavation                                                                                                   | 10d           | 01-Feb-16 A                | 15-Feb-16 A              | 100%           |                          |          |                                                                                                                                                                                       |
| HMA1060-1178                                   |                                                                    | Pile caps - Backfilling with compaction to F.L.@approx 4.7mPD                                                            | 20d           | 15-Feb-16 A                | 02-Apr-16                | 70%            |                          | L HW     | IA HyD Workshop & Stores - Pile caps - Backfilling with compaction to F.L.@approx 4.7mPD                                                                                              |
| HMA1060-136                                    |                                                                    | Pile caps - Blinding layer, pile head treatment, 8/16nos.                                                                | 5d            | 05-Apr-16                  | 09-Apr-16                | 0%             |                          |          | HMA HyD Workshop & Stores - Pile caps - Blinding layer, pile head treatment, 8/16nos.                                                                                                 |
| HMA1060-1168                                   | HMA HyD Workshop & Stores - HMA HyD Workshop & Stores -            | Pile caps - Blinding layer, pile head treatment, 16/16 nos.                                                              | 5d<br>5d      | 11-Apr-16<br>16-Apr-16     | 15-Apr-16<br>21-Apr-16   | 0%             |                          |          | HMA HyD Workshop & Stores - Pile caps - Blinding layer, pile head treatment, 16/16 nos.  HMA HyD Workshop & Stores - Pile caps - Backfilling works                                    |
| Ground Slab                                    | **************************************                             | supe Duomining Works                                                                                                     | Ju            | 10-Αμ1-16                  | 21-Aμ1-16                | U%             |                          |          | The caps - Dackhilling Works                                                                                                                                                          |
| HMA1060-157                                    | HMA HyD Workshop & Stores - A cast-in items, concrete)             | rea 1 (Grid 1-2/A-B) - Ground slab ( formworks, rebars,                                                                  | 13d           | 22-Apr-16                  | 07-May-16                | 0%             |                          |          | HMA HyD Workshop & Stores - Area 1 (Grid 1-2/A-B) - Ground sl                                                                                                                         |
| HMA1060-167                                    | cast-in items, concrete)                                           | rea 2 (Grid 1-2/B-C) - Ground slab ( formworks, rebars,                                                                  | 13d           | 09-May-16                  | 24-May-16                | 0%             |                          |          | HMA HyD Workshop & Stores - Area 2 (C                                                                                                                                                 |
| HMA1060-177                                    | cast-in items, concrete)                                           | rea 3 (Grid 2-4/B-C) - Ground slab ( formworks, rebars,                                                                  | 13d           | 25-May-16                  | 08-Jun-16                | 0%             |                          |          | HIMA HyD Workshi                                                                                                                                                                      |
| HMA1060-187                                    | cast-in items, concrete)                                           | rea 4 (Grid 4-6/B-C) - Ground slab (formworks, rebars,                                                                   | 14d           | 10-Jun-16                  | 25-Jun-16                | 0%             |                          |          |                                                                                                                                                                                       |
| Pre-bored Socket                               | ted H-pile                                                         | william Dilan waster (D. 1                                                                                               |               | 00.5                       | 47.5                     | 4000           |                          |          |                                                                                                                                                                                       |
| HMA1060-88                                     | · ·                                                                | rilling] Piling works (Pre-bored socket H-pile), 60/74 nos.                                                              | 10d           | 02-Feb-16 A<br>08-Feb-16 A | 17-Feb-16 A              |                |                          |          |                                                                                                                                                                                       |
| HMA1060-89<br>HMA1060-266                      | ·                                                                  | rilling] Piling works (Pre-bored socket H-pile), 74/74 nos.                                                              | 8d<br>10d     | 08-Feb-16 A                | 10-Mar-16 A              | 100%           |                          |          |                                                                                                                                                                                       |
| HMA1060-266                                    | ·                                                                  | ing works (Setup and Pile Loading Test)                                                                                  | 10d<br>9d     | 11-Mar-16 A<br>19-Mar-16   | 12-Mar-16 A<br>01-Apr-16 | 0%             |                          | Э        | TD Workshop & Stores - Piling works (Setup and Pile Loading Test)                                                                                                                     |
| Pile Caps HMA1060-1208                         | HMATD Workshop & Stores - F                                        |                                                                                                                          | 10d           | 02-Apr-16                  | 14-Apr-16                | 0%             |                          |          | HMATD Workshop & Stores - Pile caps - Excavation                                                                                                                                      |
| HMA1060-1208<br>HMA1060-1218                   | · ·                                                                | le caps - Excavation<br>le caps - Backfilling with compaction to F.L.@approx. 4.7mPD                                     | 10d<br>12d    | 02-Apr-16<br>15-Apr-16     | 14-Apr-16<br>28-Apr-16   | 0%             |                          |          | HMA TD Workshop & Stores - Pile caps - Excavation  HMA TD Workshop & Stores - Pile caps - Backfilling with compaction to F.L @a                                                       |
| HMA1060-146                                    | HMATD Workshop & Stores - F treatment, concrete, 10/28 nos.        | le caps [Grid 1-5/A-C] - Excav., blinding layer, pile head                                                               | 9d            | 15-Apr-16                  | 25-Apr-16                | 0%             |                          |          | HMA TD Workshop & Stores - Pile caps [Grid 1-5/A-C] - Excav., blinding layer, pile h                                                                                                  |
| HMA1060-147                                    | treatment, concrete 20/28 nos.                                     | le caps [Grid 5-9/A-C] - Excav., blinding layer, pile head                                                               | 9d            | 26-Apr-16                  | 06-May-16                | 0%             |                          |          | HMATD Workshop & Stores - Pile caps [Grid 5-9/A-C] - Excav., blir                                                                                                                     |
| HMA1060-1148                                   | HMATD Workshop & Stores - F treatment, concrete 28/28 nos.         | le caps [Grid 5-9/A-C] - Excav., blinding layer, pile head                                                               | 9d            | 06-May-16                  | 17-May-16                | 0%             |                          |          | HMATD Workshop & Stores - Pile caps [Grid 5-9//                                                                                                                                       |
| Ground Slab<br>HMA1060-1238                    |                                                                    | ea 1 (Grid 1-5/A-C) - Ground slab (formworks, rebars, cast-in                                                            | 11d           | 17-May-16                  | 28-May-16                | 0%             |                          |          | HMATD Workshop & Stores - Area                                                                                                                                                        |
| HMA1060-1248                                   | items, concrete)  HMATD Workshop & Stores - Aritems, concrete)     | ea 2 (Grid 5-9/A-C) - Ground slab (formworks, rebars, cast-in                                                            | 11d           | 30-May-16                  | 11-Jun-16                | 0%             |                          |          | HMA TD Work                                                                                                                                                                           |
|                                                | on & Attendance Office                                             |                                                                                                                          |               |                            |                          |                |                          |          |                                                                                                                                                                                       |