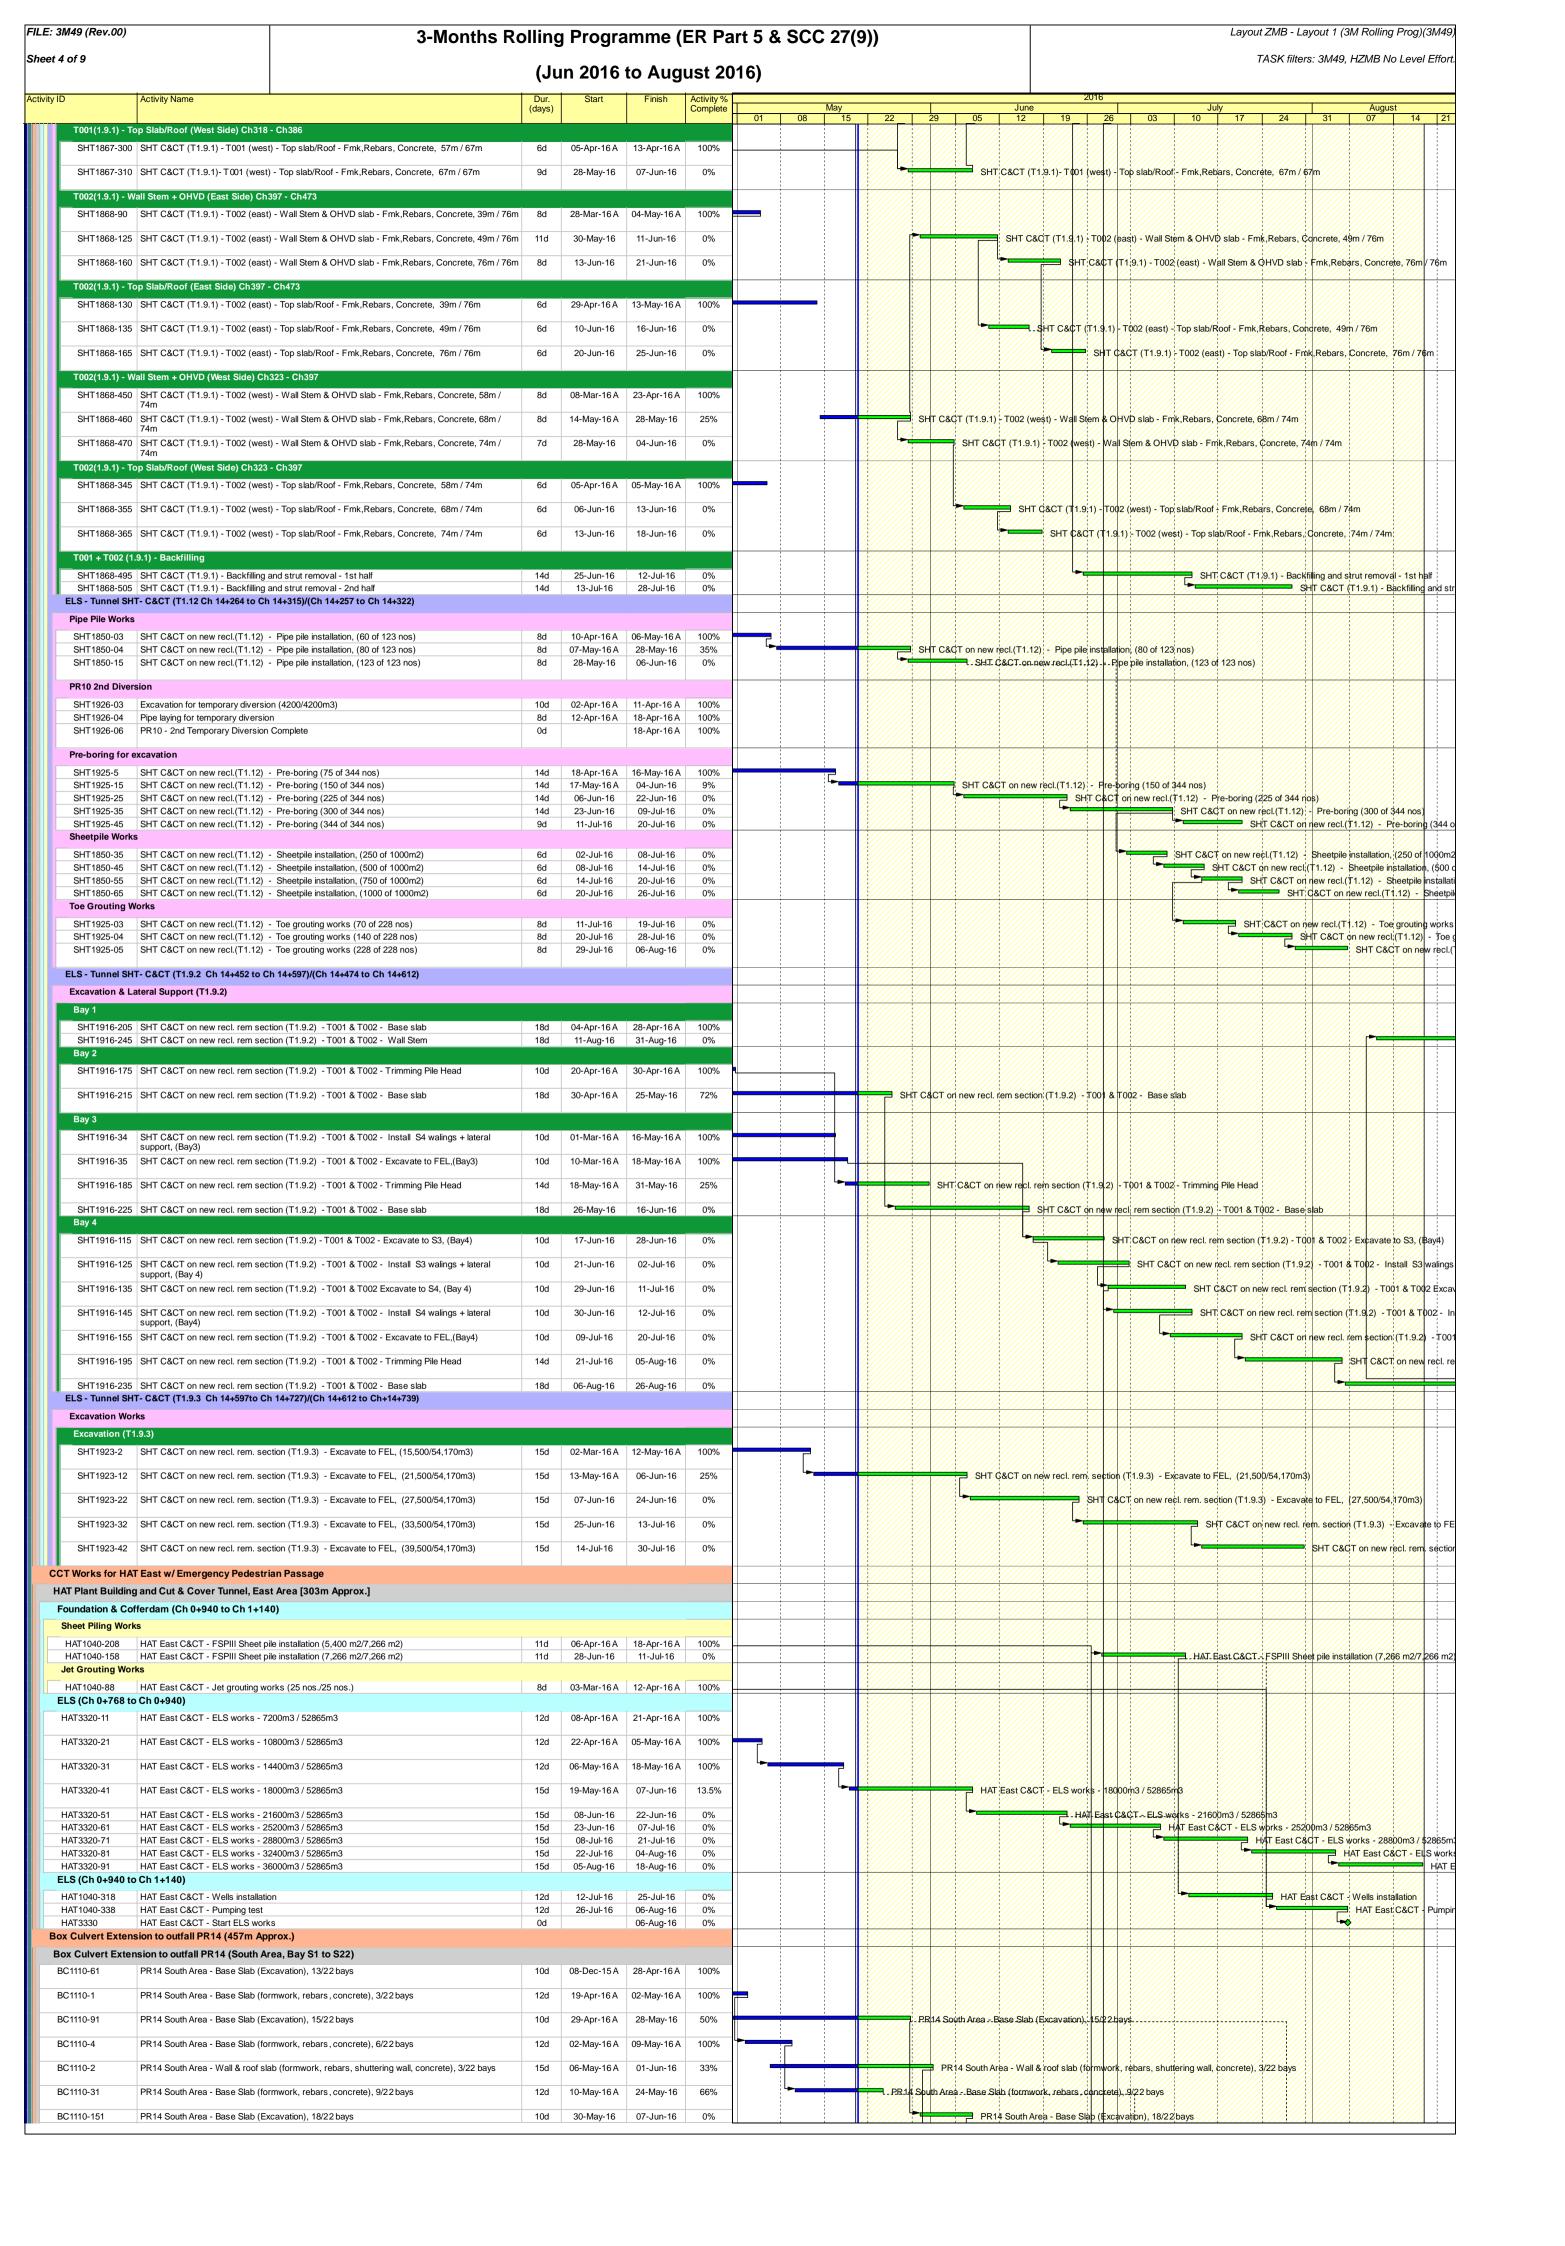

Layout ZMB - Layout 1 (3M Rolling Prog)(3M49)

FILE: 3M49 (Rev.00)





| of 9                                               |                                                                                             |                                                                                                                        | (Ju        | n 2016 t                   | to Aua                     | ust 20              | 016) |              |    |       |            |                                        |                                        |                  |