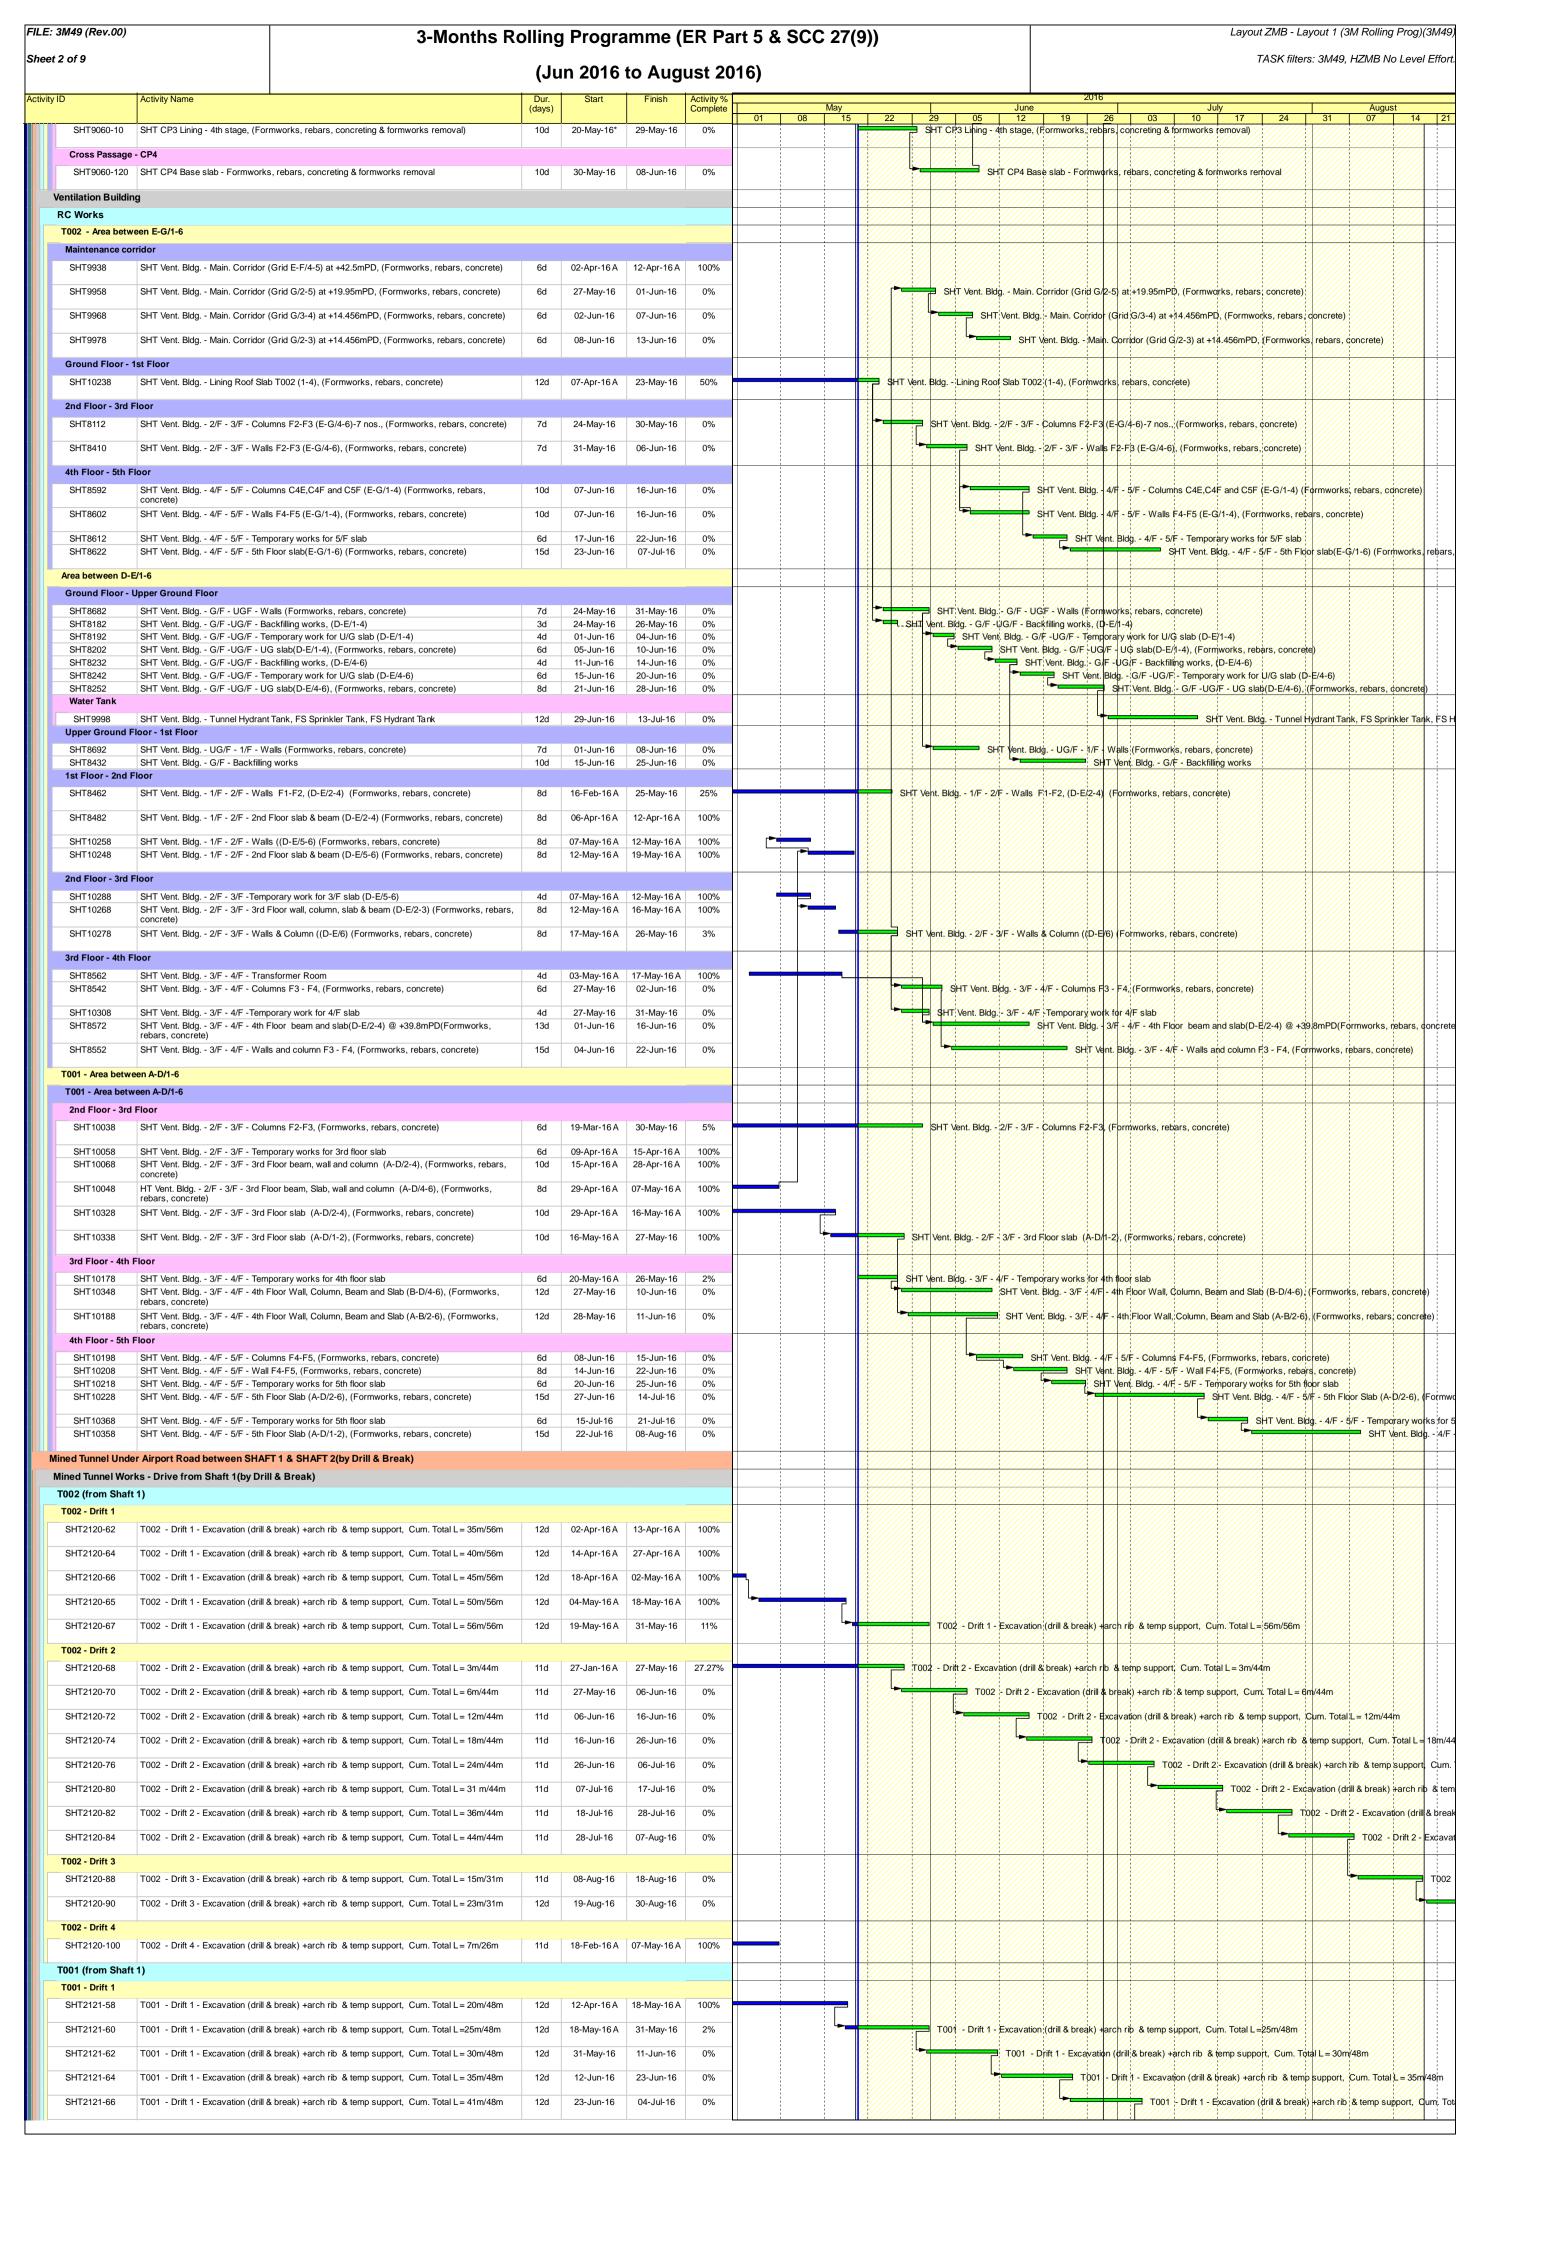

Layout ZMB - Layout 1 (3M Rolling Prog)(3M49)

FILE: 3M49 (Rev.00)





| of 9                                               |                                                                                             |                                                                                                                        | (Ju        | n 2016 t                   | to Aua                     | ust 20              | 016) |              |    |       |            |                                        |                                        |                  |