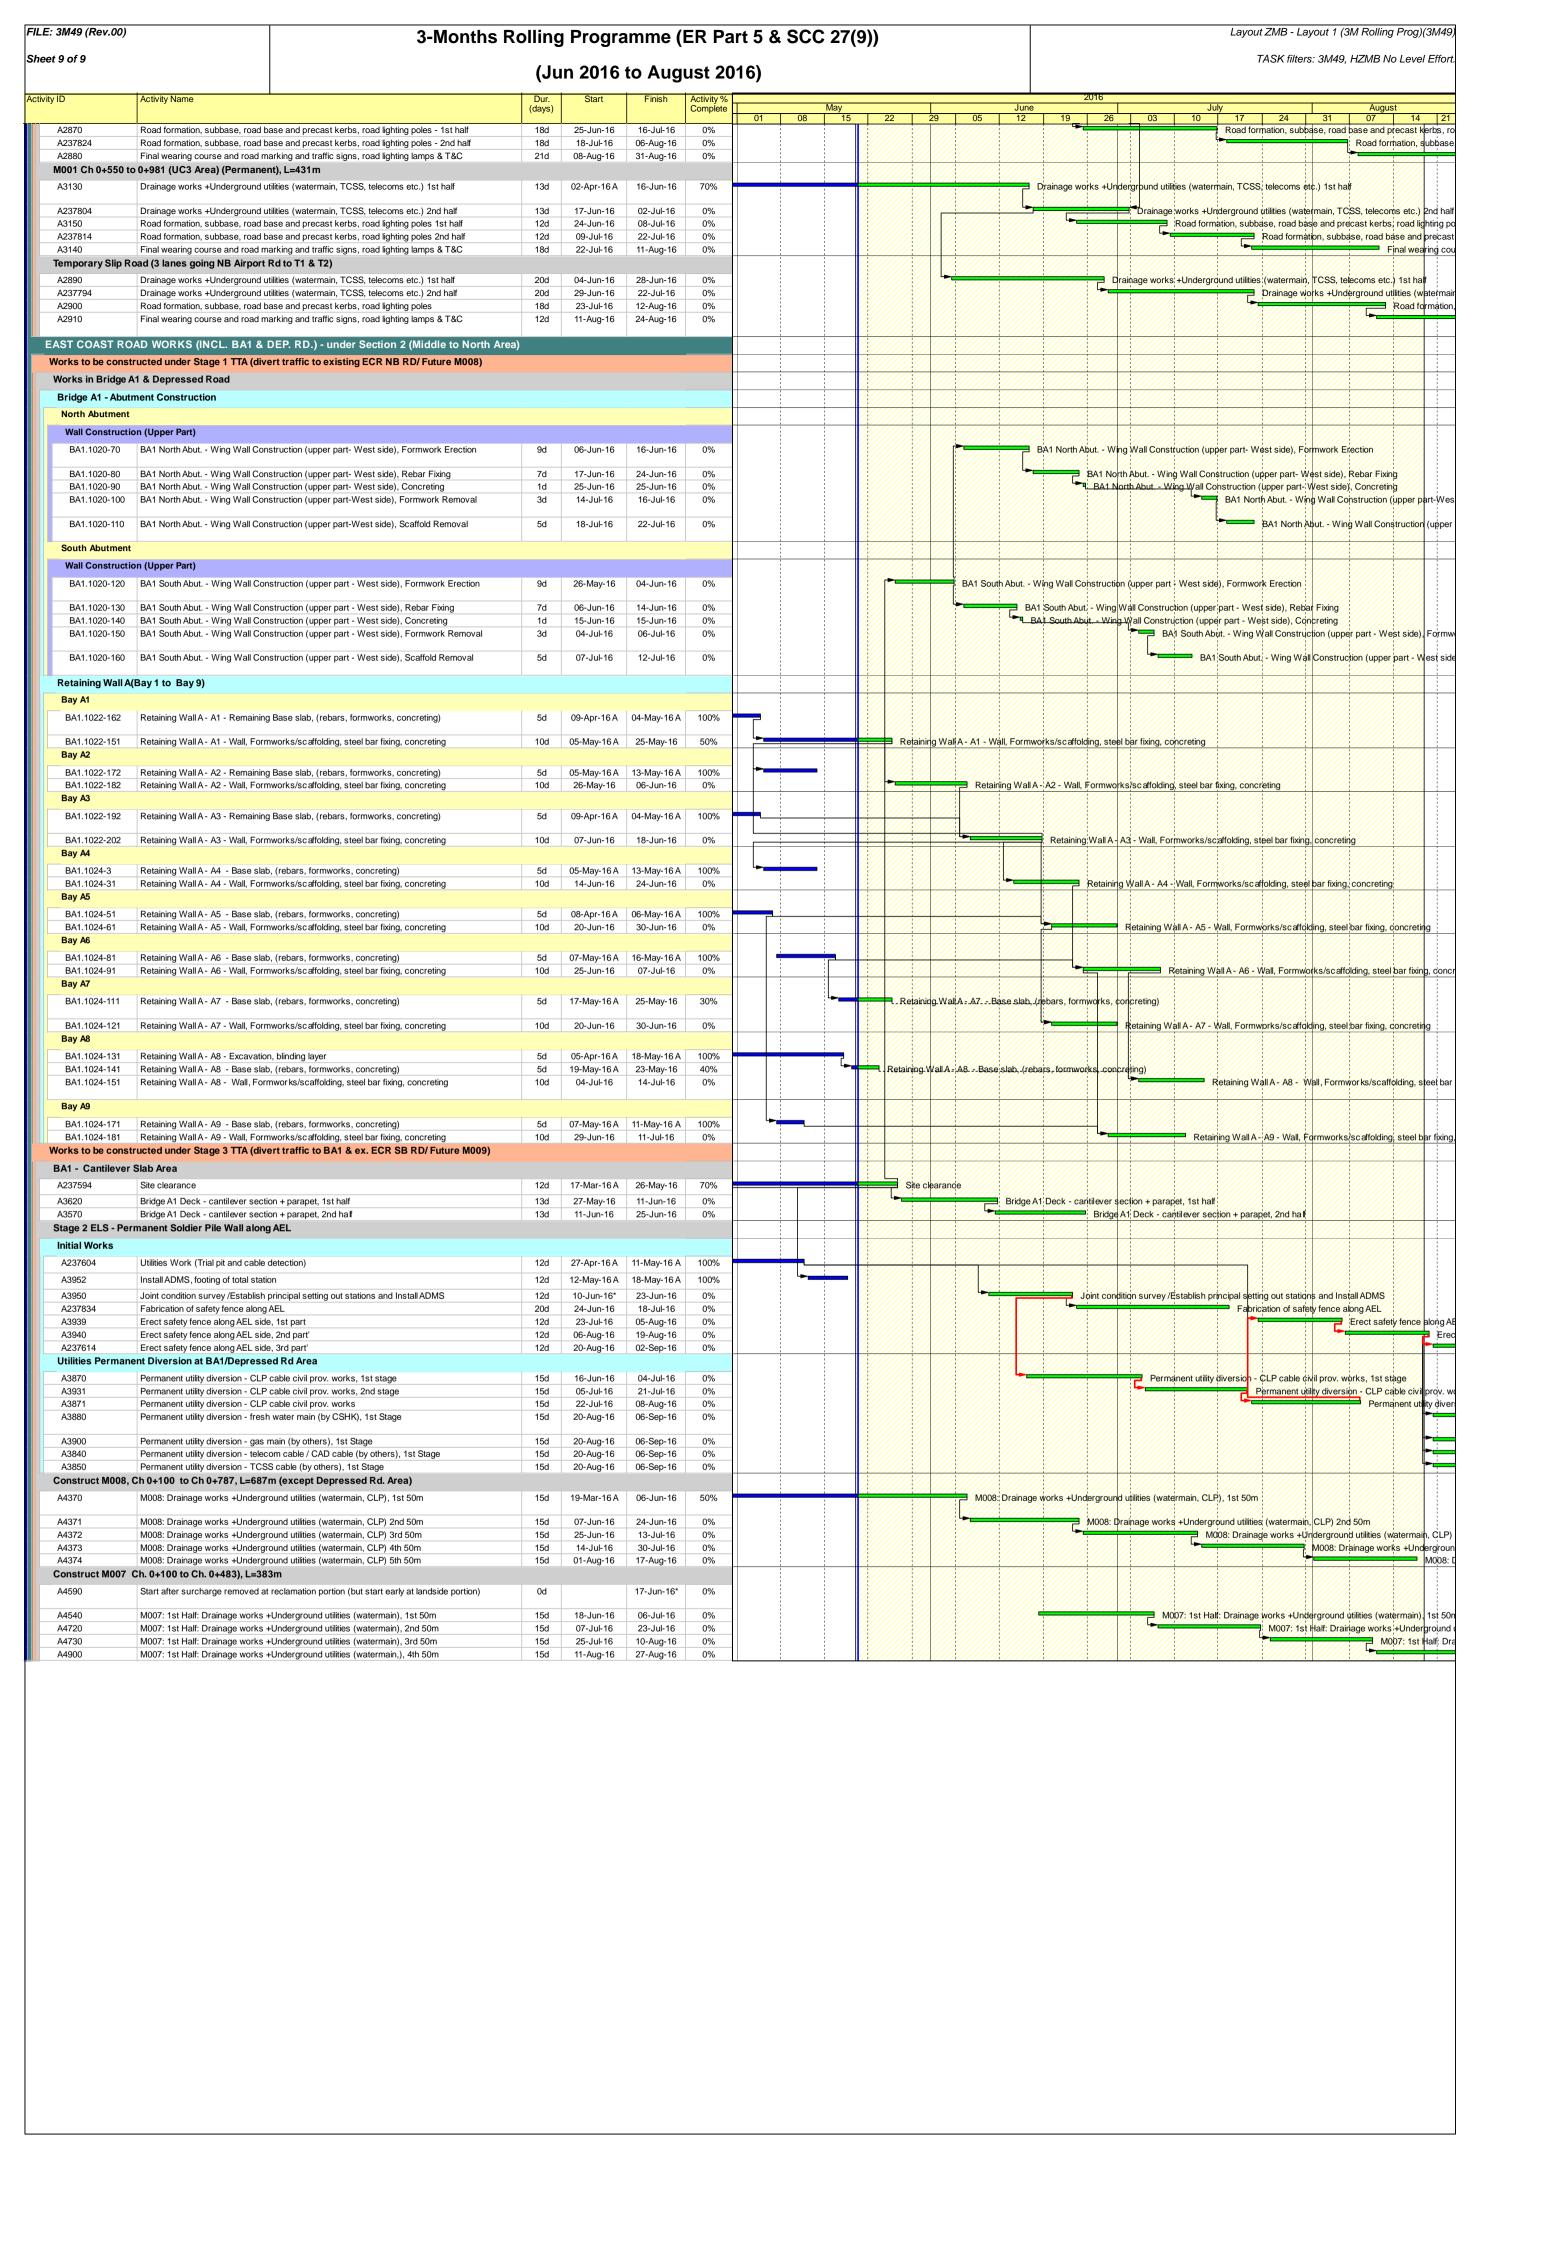

|                                                                                                                     | 10d               | 14-Jun-16                           | 24-Jun-16                           | 0%                  |                                           | 200mm dia; Watermain utilities [250m] + connection                                                                                                                                             |  |  |  |