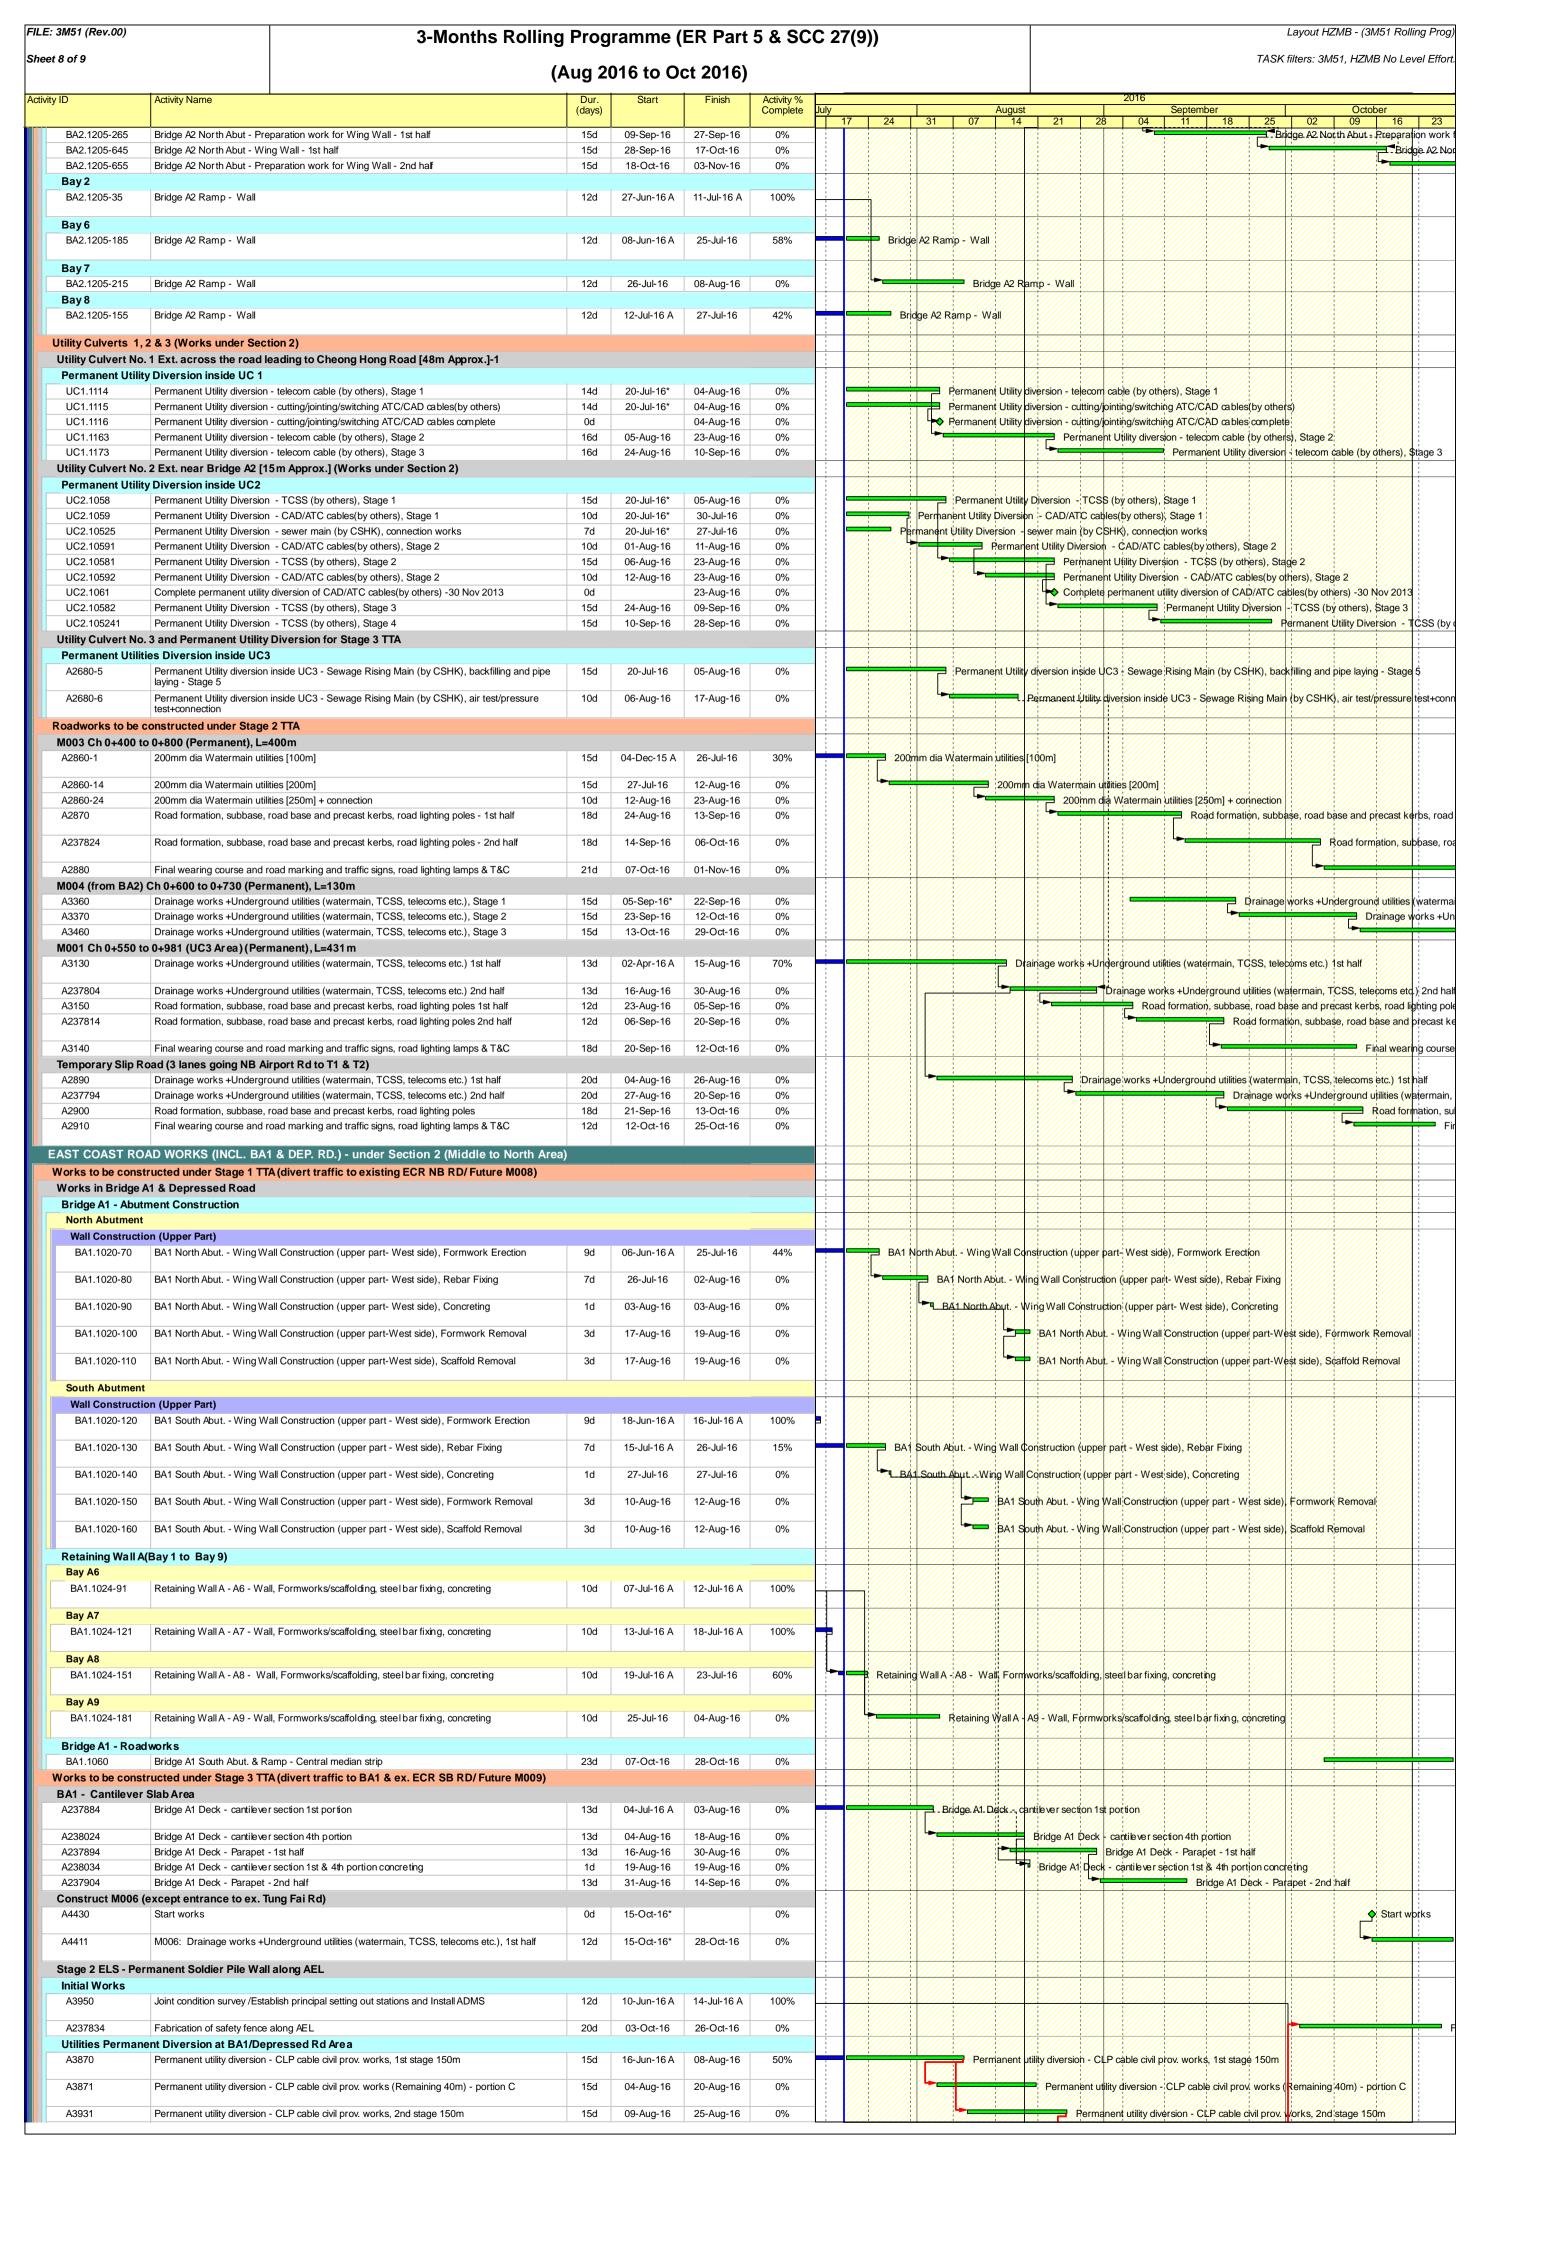

1-Sep-16 12-Sep-16 0% 1st Floor - 2nd Floor SHT Vent. Bldg. - 1/F - 2/F - Walls F1-F2, (D-E/2-4) (Formworks, rebars, concrete) SHT Vent. Bldg. 1/F - 2/F - Walls, F1-F2, (D-E/2-4) (Formworks, rebars, concrete) 16-Feb-16 A 25-Jul-16 25% SHT8462 8d 3rd Floor - 4th Floor SHT Vent. Bldg. - 3/F - 4/F -Temporary work for 4/F slab 20-Jul-16 23-Jul-16 SHT Vent. Bldg. - 3/F - 4/F - Temporary work for 4/F slab SHT10308 4d 0% China State Construction Engineering (Hong Kong) Ltd -Prepared by CKK Works Programme Date Approved Works Programme 30-Jul-16 wc SYT Contract No. HY/2011/03 - HZMB, Hong Kong Link Road Works Programme 中國建築工程(香港)有阻公司 Milestone , Section between Scenic Hill and HKBCF CHINA STATE CONSTRUCTION ENGINEERING (HONG KONG) LTD. Milestone Works Programme

Layout HZMB - (3M51 Rolling Prog)



| Cauga   Complete   C   | Activity Name