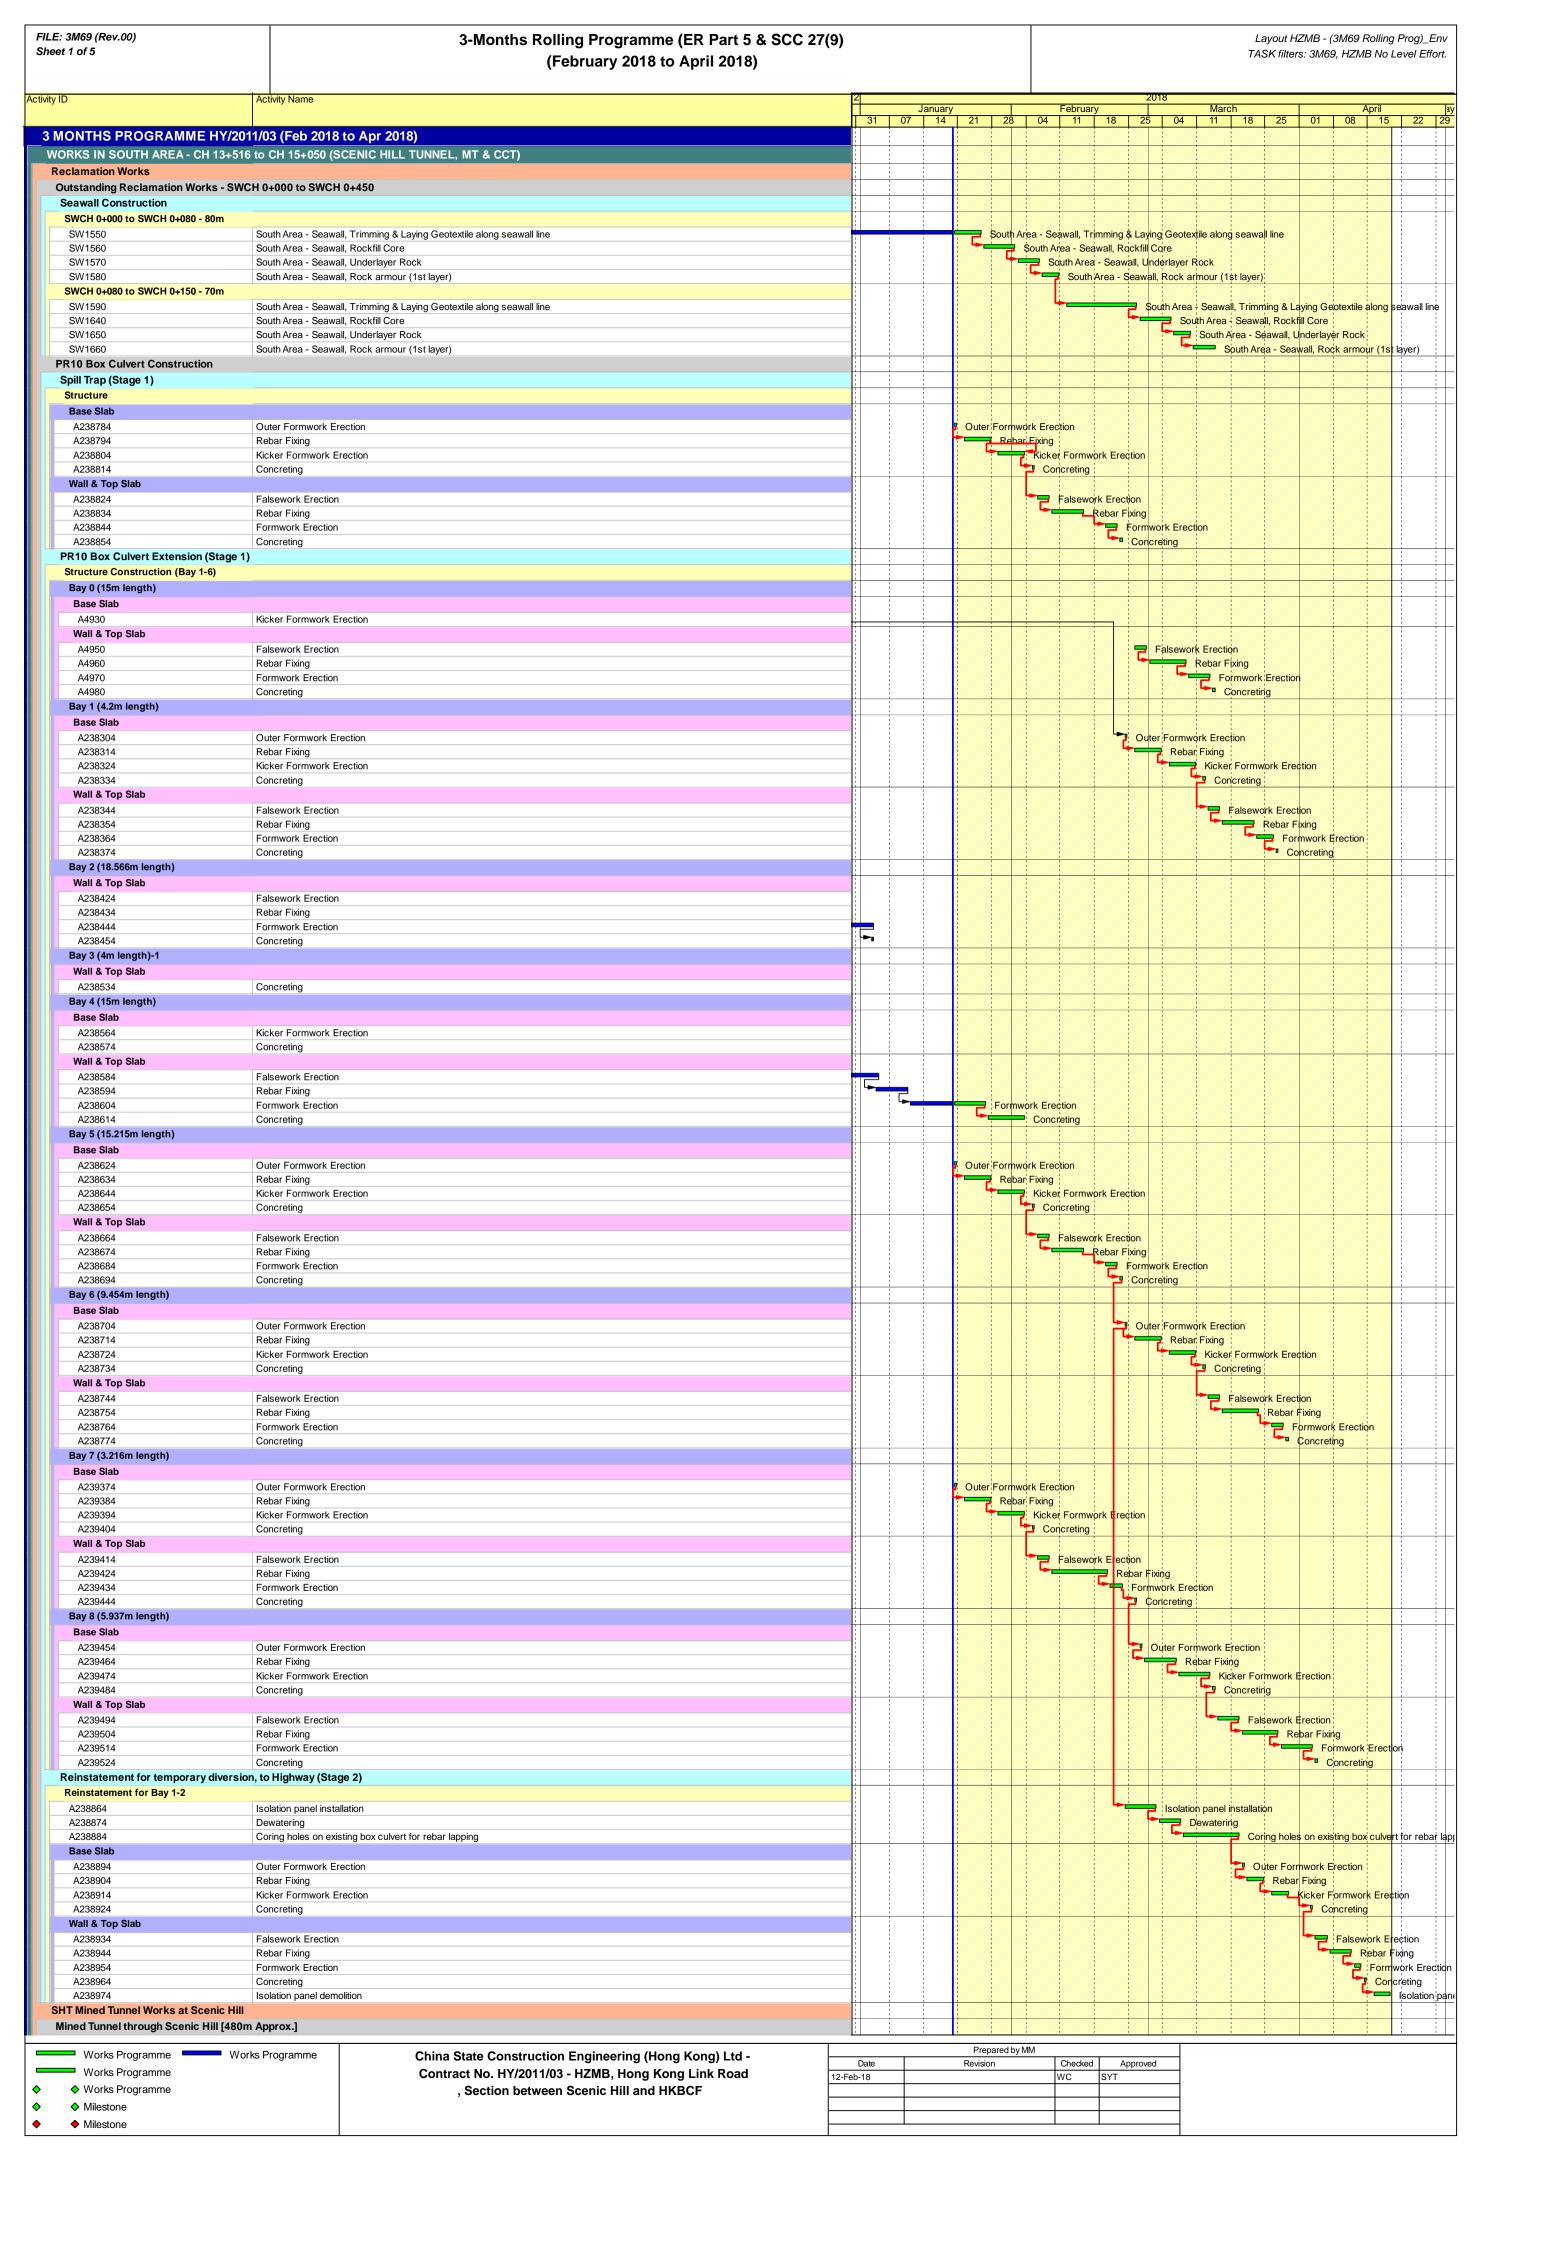

| .E: 3M69 (Rev.00)<br>eet 3 of 5                           | 3-Months Rolling Programme (ER Part 5 & SCC 27(9)<br>(February 2018 to April 2018)                                                                                                                                                            | Layout HZMB - (3M69 Rolling Pro<br>TASK filters: 3M69, HZMB No Level                                                                                                                                                                          |
|-----------------------------------------------------------|---------------------------------------------------------------------------------------------------------------------------------------------------------------------------------------------------