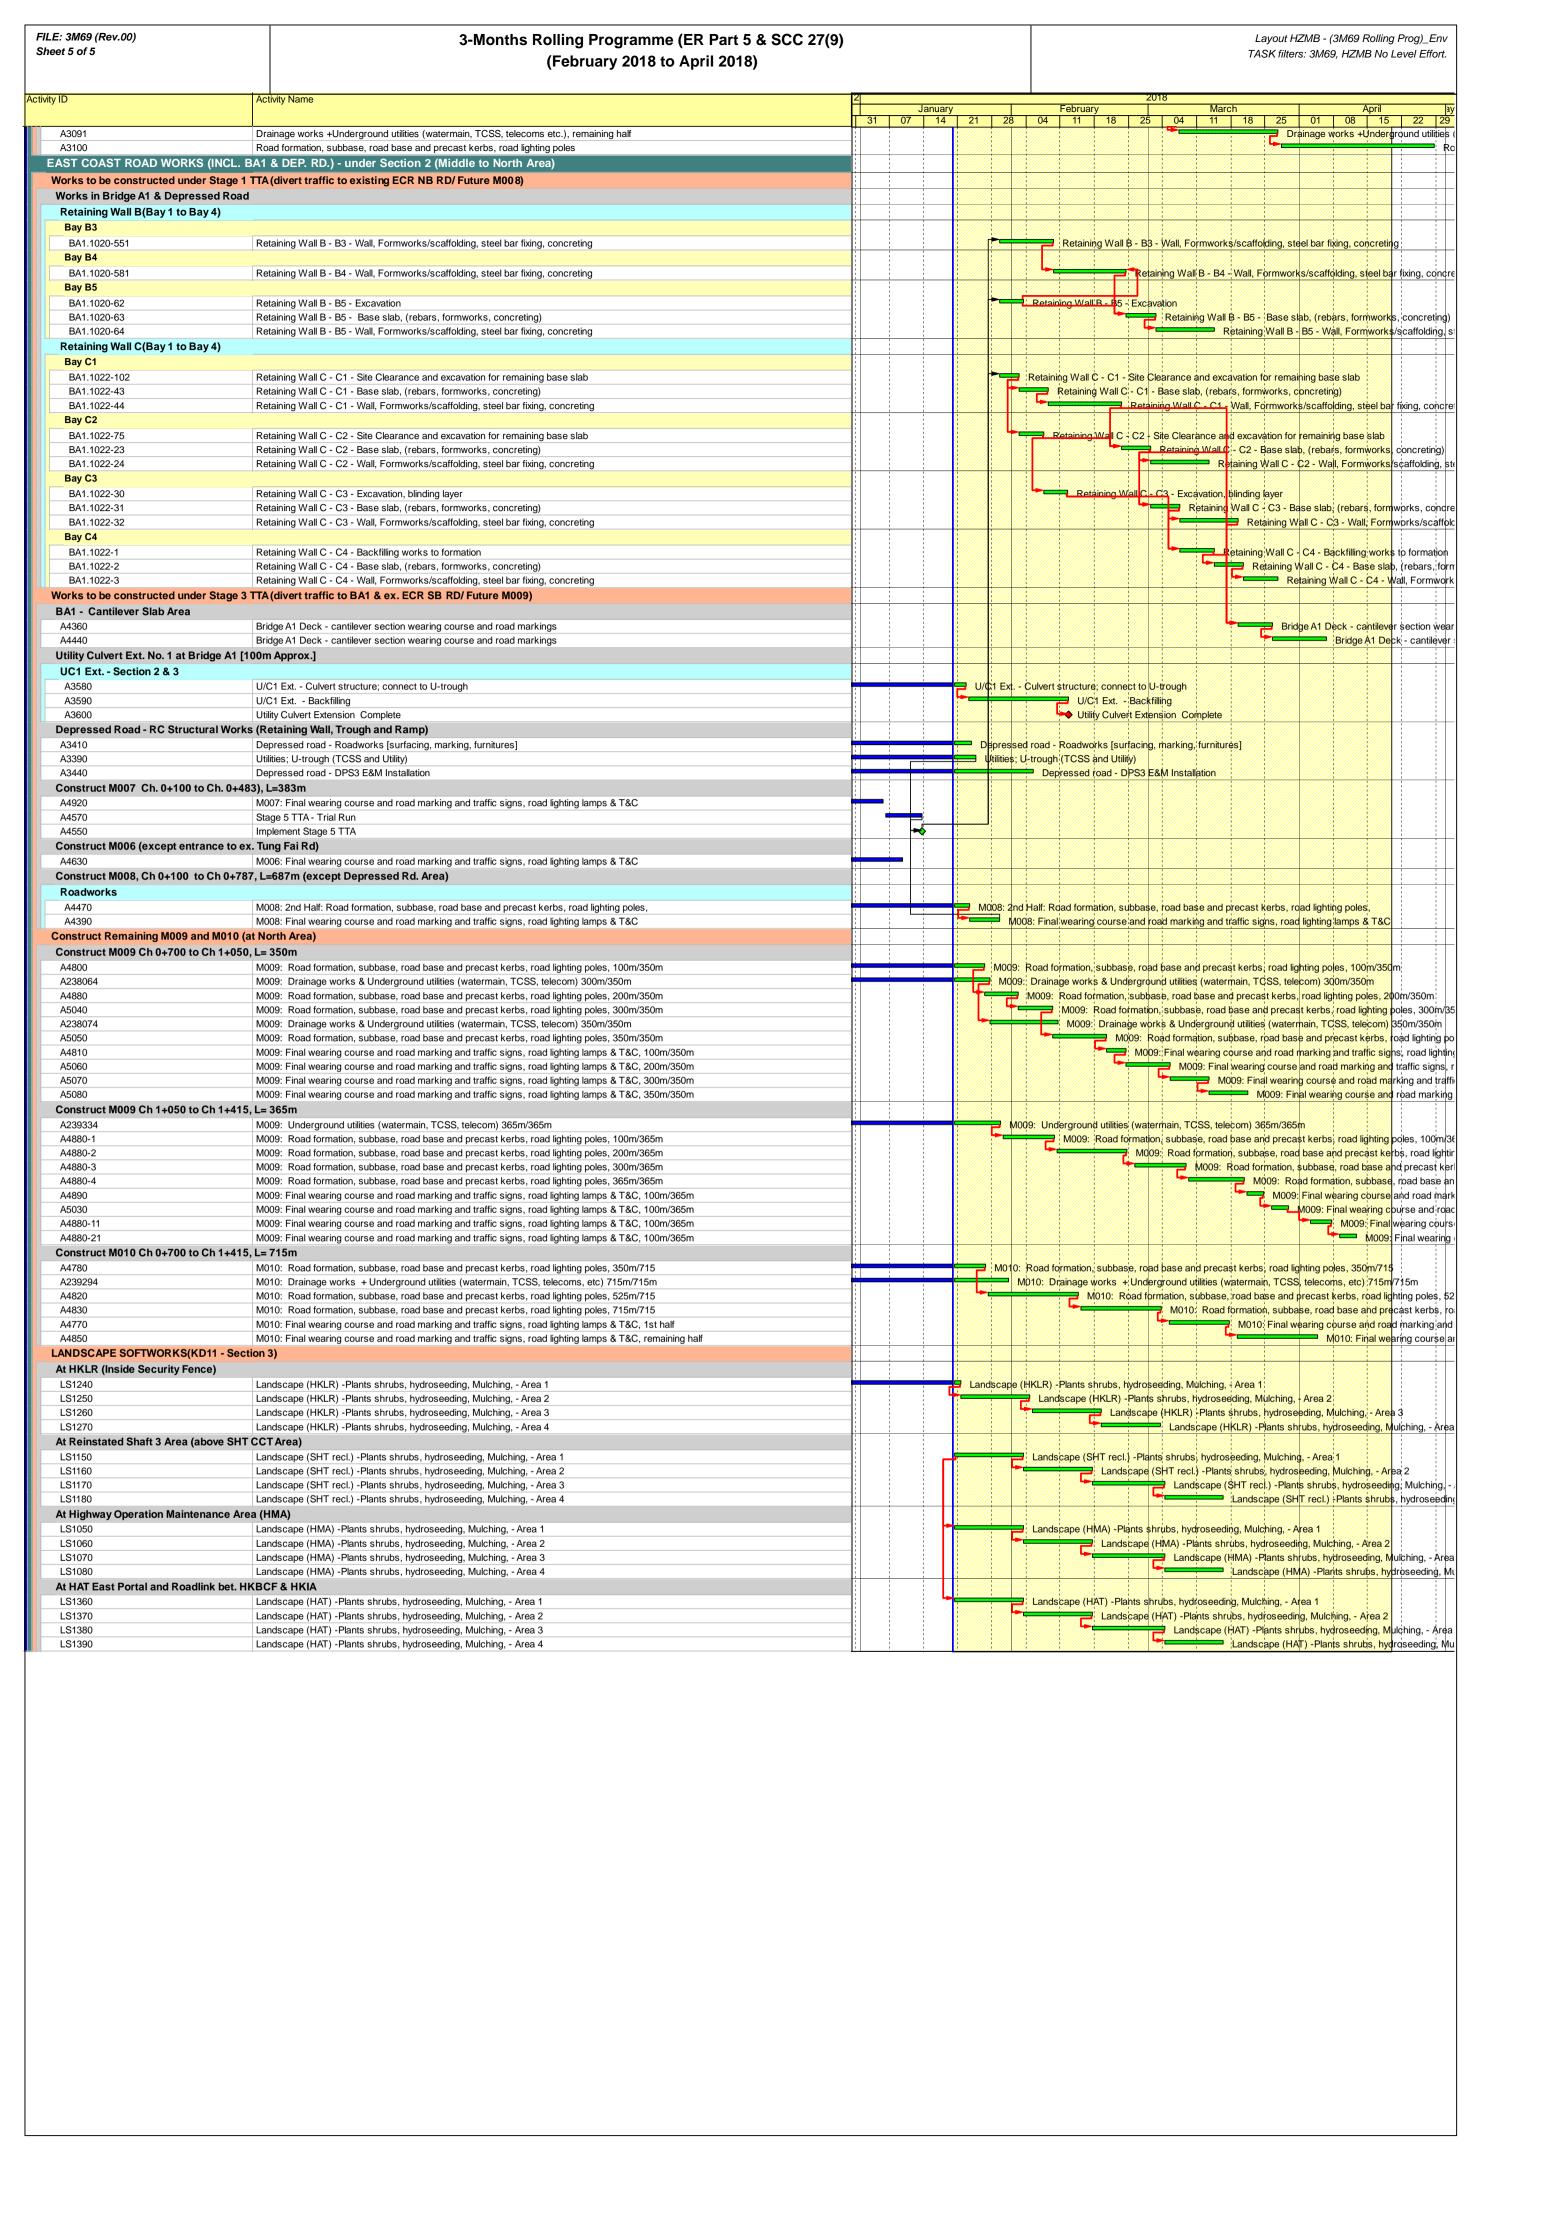

| Shaft 5 (Zone D) - Waterproofing, KP load transfer, backfill                                                                                                                                                                                  |
| HAT Mined Tunnel Works                                    |                                                                                                                                                                                                                                               |                                                                                                                                                                                                                                               |