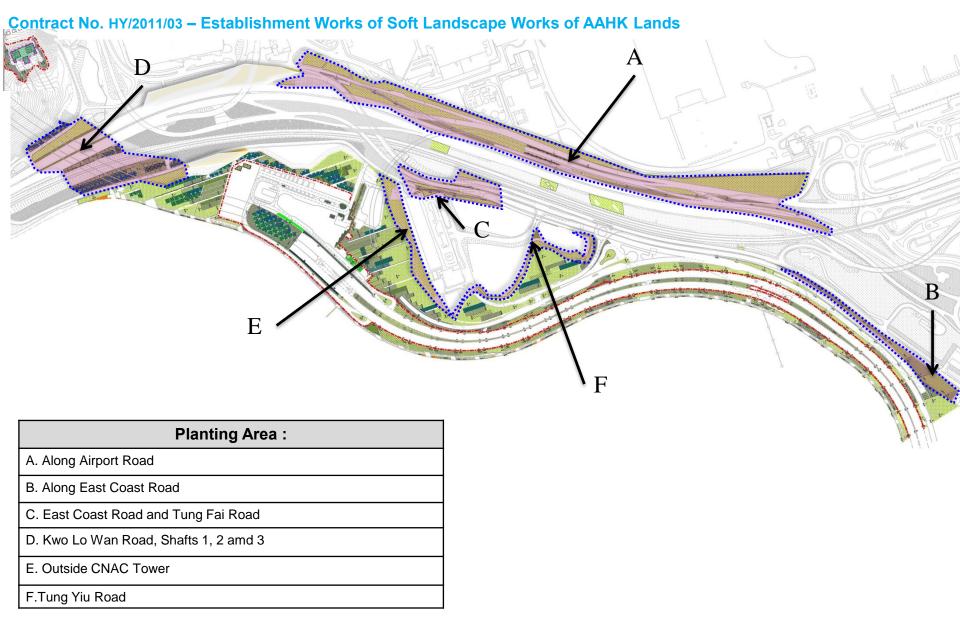

#### AAHK - Along Airport Road:

- 17. The Contractor was reminded to replace the plants with unsatisfied condition.
- 18. The weeds were removed and maintenance is in progress. (See Photo F4)

#### AAHK - Along Airport Road:

15. The Contractor was reminded to replace the plants with unsatisfied condition.

| AAHK – | Along | Airport |
|--------|-------|---------|
|        | Road  |         |

Photo F4 - The weeds were removed and maintenance is in progress.

| Location                          |                                                                                                                       | Photo Record                                                                                                          |                                                                                                                       |
|-----------------------------------|-----------------------------------------------------------------------------------------------------------------------|-----------------------------------------------------------------------------------------------------------------------|-----------------------------------------------------------------------------------------------------------------------|
| HyD – Along<br>Expressway of HKLR | Photo P1- Serious weeds affecting planted species were observed.                                                      | Photo P2 - Plants with unsatisfied condition (i.e. unhealthy plants) were observed.                                   |                                                                                                                       |
| LCSD                              | Photo P3 - Trees with unsatisfied condition (i.e. fallen tree) were observed.  Between Flight Training Centre and HMA | Photo P4 - Trees with unsatisfied condition (i.e. fallen tree) were observed.  Between Flight Training Centre and HMA | Photo P5 - Trees with unsatisfied condition (i.e. fallen tree) were observed.  Between Flight Training Centre and HMA |

| AAHK – Along Airport<br>Road | Photo P15 - Plants with unsatisfied condition were observed. |  |
|------------------------------|--------------------------------------------------------------|--|
|                              |                                                              |  |
|                              |                                                              |  |
|                              |                                                              |  |
|                              |                                                              |  |