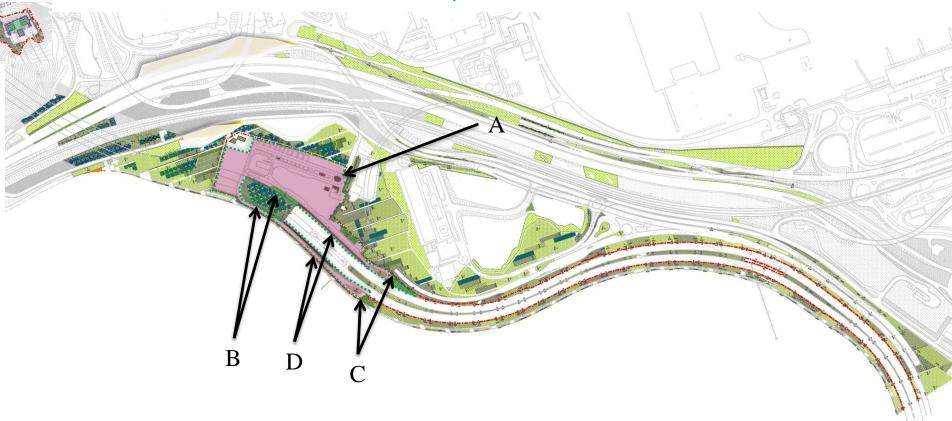

## Contract No. HY/2011/03 - Establishment Works of Soft Landscape Works of TD or Others Area

## Planting Area:

- A. Next to HMA Administration Building
- B. Along Ramps M014 and M015
- C. Turf areas at Tunnel SHT East Portal
- D. Vertical Planting along Walls of Tunnel SHT East Portal