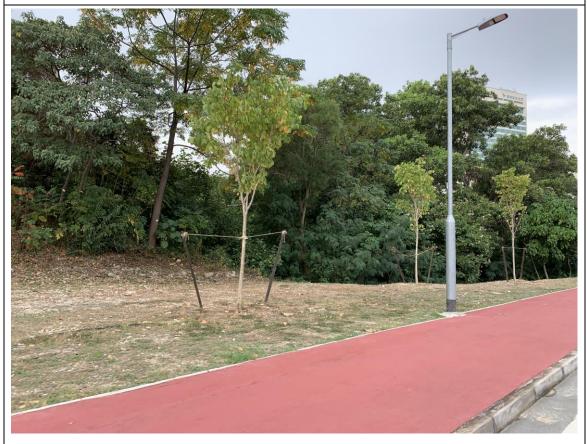

#### HyD – Along Expressway of HKLR:

- 1. Serious weeds affecting planted species were observed. (See Photo P1).
- 2. Plants with unsatisfied condition (i.e. unhealthy plants) were observed. (See Photo P2)

#### LCSD - Between Flight Training Centre and HMA:

- 3. Trees with unsatisfied condition (i.e. fallen tree) were observed. (See Photo P3)
- 4. Trees with unsatisfied condition (i.e. fallen tree) were observed. (See Photo P4)
- 5. Trees with unsatisfied condition (i.e. fallen tree) were observed. (See Photo P5)
- Trees with unsatisfied condition (i.e. fallen tree) were observed. (See Photo P6)
- 7. Plants with unsatisfied condition were observed. (See Photo P7)
- 8. Tree with unsatisfied condition (i.e. fallen tree) was observed. (See Photo P8)

#### LCSD - Next to Shaft 3:

- 9. Trees with unsatisfied condition (i.e. fallen tree) were observed. (See Photo P9)
- 10. Tree with unsatisfied condition (i.e. fallen tree) was observed. (See Photo P10)
- 11. Trees with unsatisfied condition (i.e. fallen tree) were observed. (See Photo P11)
- 12. Trees with unsatisfied condition (i.e. fallen tree) were observed. (See Photo P12)
- 13. Tree with unsatisfied condition was observed. (See Photo P13)