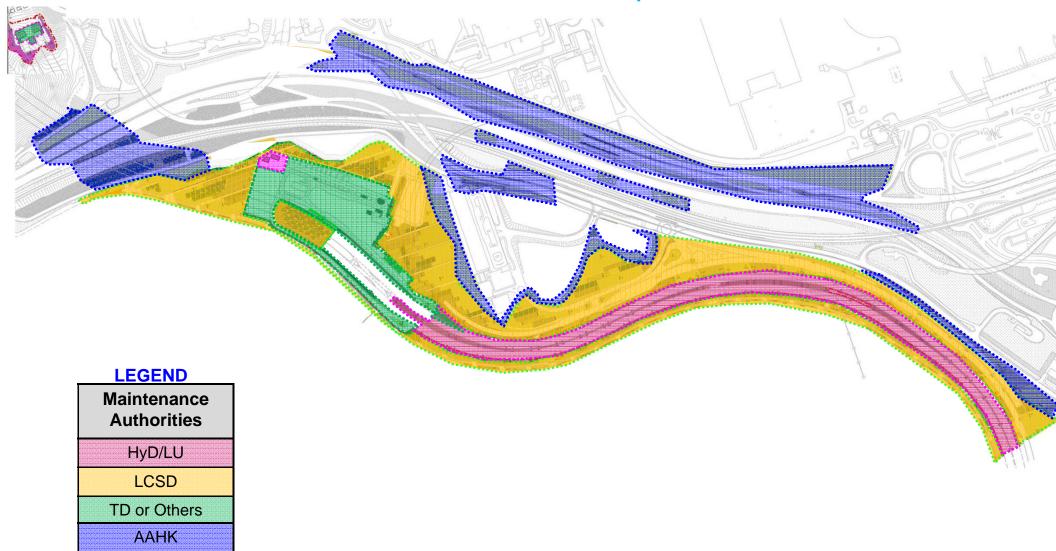

#### HyD - Along Expressway of HKLR:

- 1. The maintenance authorities were reminded to remove the weeds (unwanted species) promptly.
- 2. The maintenance authorities were reminded to replace the unhealthy plants.

#### LCSD - Between Flight Training Centre and HMA:

- 3. Proper maintenance was provided. (See Photo F1)
- 4. The Contractor was reminded to provide proper maintenance.
- 5. The Contractor was reminded to provide proper maintenance.
- 6. The Contractor was reminded to provide proper maintenance.
- 7. The Contractor was reminded to provide proper maintenance.
- 8. The Contractor was reminded to provide proper maintenance.

#### LCSD - Next to Shaft 3:

- 9. The Contractor was reminded to provide proper maintenance.
- 10. The Contractor was reminded to provide proper maintenance.
- 11. The Contractor was reminded to provide proper maintenance.
- 12. The Contractor was reminded to replace the unhealthy plants / provide proper maintenance.
- 13. Proper maintenance was provided. (See Photo F2)
- 14. The Contractor was reminded to provide proper maintenance.

#### TD / Others – Next to HMA Admiration Building:

- 15. The maintenance authorities were reminded to remove the weeds (unwanted species) promptly.
- 16. The weeds were removed and maintenance is in progress. (See Photo F3)

#### AAHK - Along Airport Road:

- 17. The Contractor was reminded to replace the plants with unsatisfied condition.
- 18. The weeds were removed and maintenance is in progress. (See Photo F4)