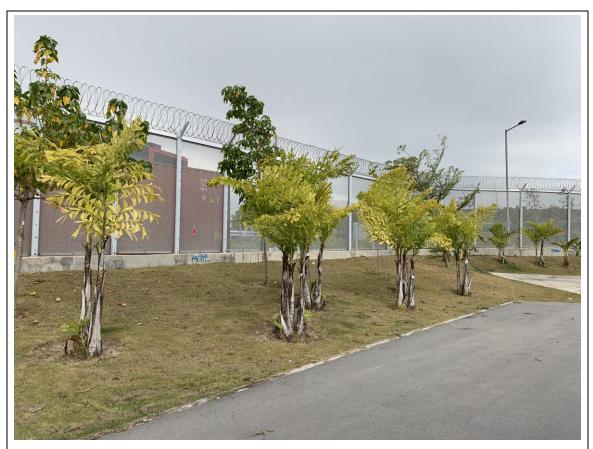

#### TD / Others – Next to HMA Admiration Building:

14. Serious weeds affecting planted species were observed. (See Photo P14)

#### TD / Others - Next to HMA Admiration Building:

14. The maintenance authorities should be reminded to remove the weeds (unwanted species) promptly.