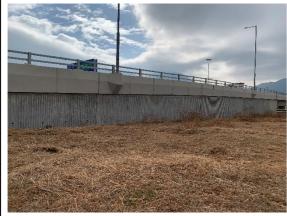

#### HyD – Along Expressway of HKLR:

- 1. Serious weeds affecting planted species were observed. (See Photo P1).
- 2. Plants with unsatisfied condition (i.e. unhealthy plants) were observed. (See Photo P2)