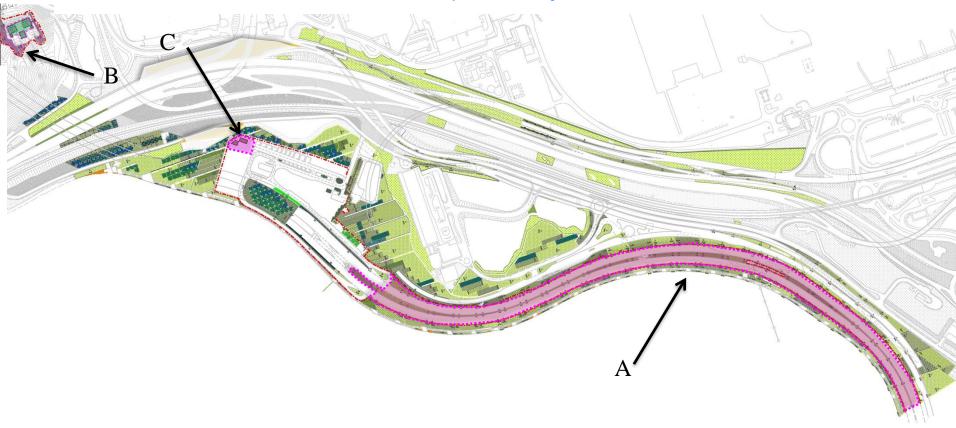

# Contract No. HY/2011/03 – Establishment Works of Soft Landscape Works of LCSD Lands A G В Planting Area:

| Planting Alea.                                         |
|--------------------------------------------------------|
| A. Along Chek Lap Kok Road & Tung Wing Road            |
| B. Along Coastal Maintenance Tracks                    |
| C. Above Tunnel SHT East Portal                        |
| D. Triangular Planting Area between CNAC Tower and HMA |
| E. Between Flight Training Centre and HMA              |
| F. Next to HMA                                         |
| G. Next to Shaft 3                                     |