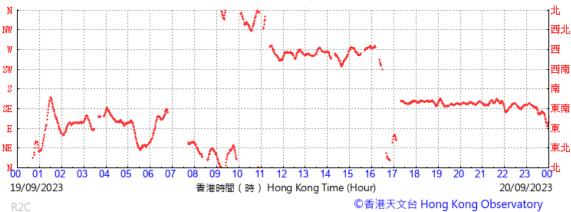

(於香港時間20/09/2023 00 時 00 分更新 ) (Updated at 00:00H on 20/09/2023 )

(於香港時間21/09/2023 00 時 00 分更新) (Updated at 00:00H on 21/09/2023) 西北 NW 西 西南 SW 南 S ΝĒ 東北 09 10 11 12 13 14 15 16 20/09/2023 香港時間 (時) Hong Kong Time (Hour) 21/09/2023 ©香港天文台 Hong Kong Observatory R2C