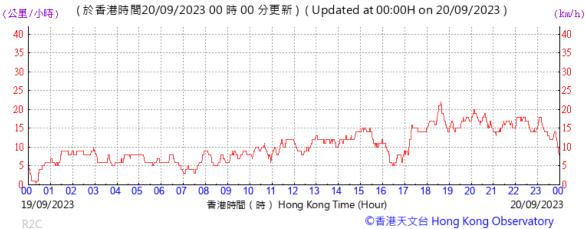

(於香港時間20/09/2023 00 時 00 分更新 ) (Updated at 00:00H on 20/09/2023 )

(於香港時間21/09/2023 00 時 00 分更新) (Updated at 00:00H on 21/09/2023) 西北 NW 西 西南 SW 南 S ΝĒ 東北 09 10 11 12 13 14 15 16 20/09/2023 香港時間 (時) Hong Kong Time (Hour) 21/09/2023 ©香港天文台 Hong Kong Observatory R2C