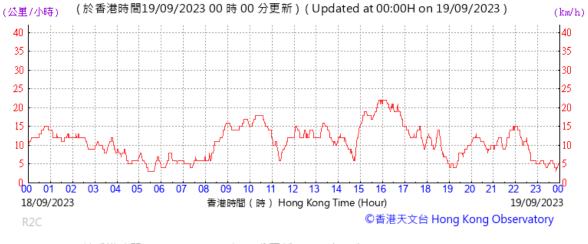

(於香港時間20/09/2023 00 時 00 分更新 ) (Updated at 00:00H on 20/09/2023 )

(於香港時間21/09/2023 00 時 00 分更新) (Updated at 00:00H on 21/09/2023) 西北 NW 西 西南 SW 南 S ΝĒ 東北 09 10 11 12 13 14 15 16 20/09/2023 香港時間 (時) Hong Kong Time (Hour) 21/09/2023 ©香港天文台 Hong Kong Observatory R2C