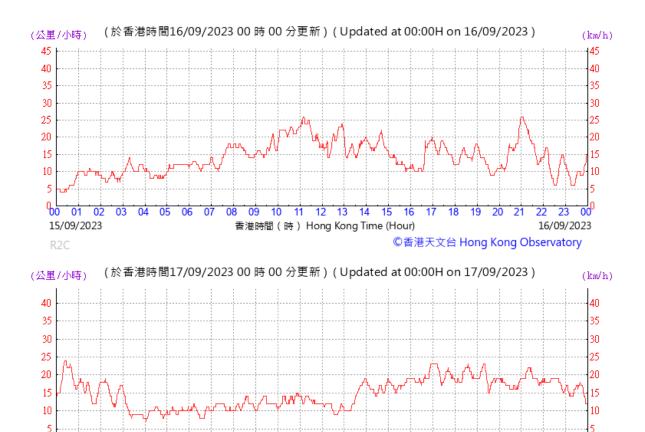

(於香港時間14/09/2023 00 時 00 分更新 ) (Updated at 00:00H on 14/09/2023 )

(於香港時間17/09/2023 00 時 00 分更新 ) (Updated at 00:00H on 17/09/2023 )

(於香港時間18/09/2023 00 時 00 分更新) (Updated at 00:00H on 18/09/2023) 北 N 西北 NW 西 西南 SW 南 S SE Ε ΝĒ 東北 01 02 03 04 05 06 07 08 09 10 11 12 13 14 15 16 17 18 19 20 21 17/09/2023 香港時間 ( 時 ) Hong Kong Time (Hour) 18/09/2023 ©香港天文台 Hong Kong Observatory R2C

01

16/09/2023

香港時間 ( 時 ) Hong Kong Time (Hour)

12 13 14 15 16

17/09/2023