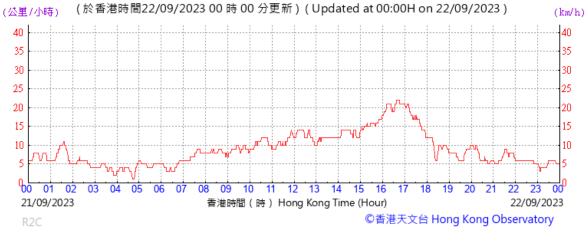

(於香港時間20/09/2023 00 時 00 分更新 ) (Updated at 00:00H on 20/09/2023 )

(於香港時間21/09/2023 00 時 00 分更新) (Updated at 00:00H on 21/09/2023) 西北 NW 西 西南 SW 南 S ΝĒ 東北 09 10 11 12 13 14 15 16 20/09/2023 香港時間 (時) Hong Kong Time (Hour) 21/09/2023 ©香港天文台 Hong Kong Observatory R2C