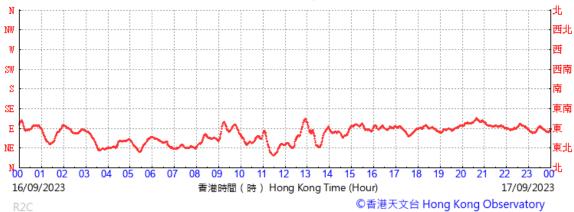

(於香港時間14/09/2023 00 時 00 分更新 ) (Updated at 00:00H on 14/09/2023 )

(於香港時間17/09/2023 00 時 00 分更新 ) (Updated at 00:00H on 17/09/2023 )

(於香港時間18/09/2023 00 時 00 分更新) (Updated at 00:00H on 18/09/2023) 北 N 西北 NW 西 西南 SW 南 S SE Ε ΝĒ 東北 01 02 03 04 05 06 07 08 09 10 11 12 13 14 15 16 17 18 19 20 21 17/09/2023 香港時間 ( 時 ) Hong Kong Time (Hour) 18/09/2023 ©香港天文台 Hong Kong Observatory R2C

01

16/09/2023

香港時間 ( 時 ) Hong Kong Time (Hour)

12 13 14 15 16

17/09/2023