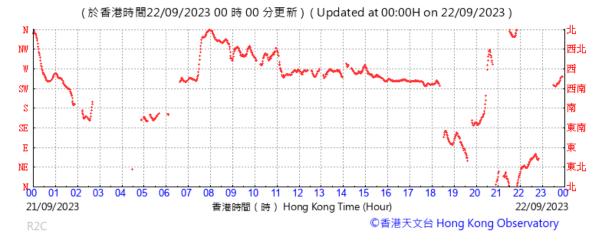

(於香港時間20/09/2023 00 時 00 分更新 ) (Updated at 00:00H on 20/09/2023 )

(於香港時間21/09/2023 00 時 00 分更新) (Updated at 00:00H on 21/09/2023) 西北 NW 西 西南 SW 南 S ΝĒ 東北 09 10 11 12 13 14 15 16 20/09/2023 香港時間 (時) Hong Kong Time (Hour) 21/09/2023 ©香港天文台 Hong Kong Observatory R2C

(於香港時間23/09/2023 00 時 00 分更新 ) (Updated at 00:00H on 23/09/2023 )

(於香港時間26/09/2023 00 時 00 分更新 ) (Updated at 00:00H on 26/09/2023 )

(於香港時間29/09/2023 00 時 00 分更新 ) (Updated at 00:00H on 29/09/2023)

07

09 10 11