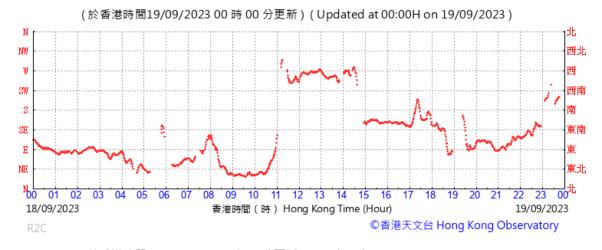

(於香港時間14/09/2023 00 時 00 分更新 ) (Updated at 00:00H on 14/09/2023 )

(於香港時間17/09/2023 00 時 00 分更新 ) (Updated at 00:00H on 17/09/2023 )

(於香港時間18/09/2023 00 時 00 分更新) (Updated at 00:00H on 18/09/2023) 北 N 西北 NW 西 西南 SW 南 S SE Ε ΝĒ 東北 01 02 03 04 05 06 07 08 09 10 11 12 13 14 15 16 17 18 19 20 21 17/09/2023 香港時間 ( 時 ) Hong Kong Time (Hour) 18/09/2023 ©香港天文台 Hong Kong Observatory R2C