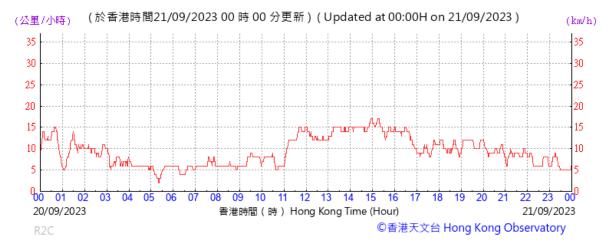

(於香港時間20/09/2023 00 時 00 分更新 ) (Updated at 00:00H on 20/09/2023 )

(於香港時間21/09/2023 00 時 00 分更新) (Updated at 00:00H on 21/09/2023) 西北 NW 西 西南 SW 南 S ΝĒ 東北 09 10 11 12 13 14 15 16 20/09/2023 香港時間 (時) Hong Kong Time (Hour) 21/09/2023 ©香港天文台 Hong Kong Observatory R2C