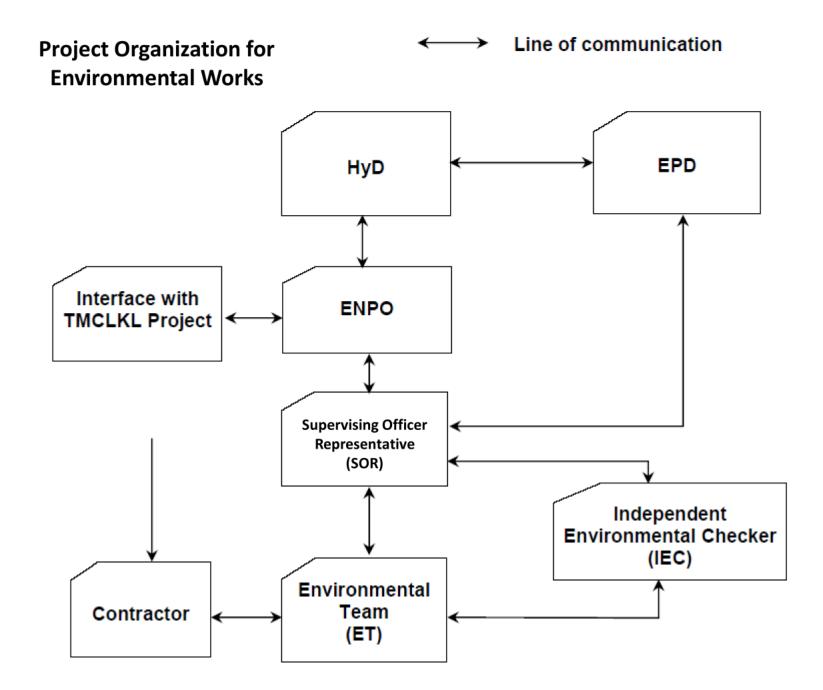

tor<br>(China State<br>Construction<br>Engineering (Hong<br>Kong) Ltd)                            | Project Manager                           | S. Y. Tse              | 3968 7002 | 2109 2588 |
|                                                                                                          | Environmental<br>Officer                  | Federick Wong          | 3968 7117 | 2109 2588 |
| Environmental Team<br>(BMT Asia Pacific)                                                                 | Environmental<br>Team Leader              | Claudine Lee           | 2241 9847 | 2815 3377 |
| 24 hours complaint hotline                                                                               |                                           |                        | 5699 5730 |           |