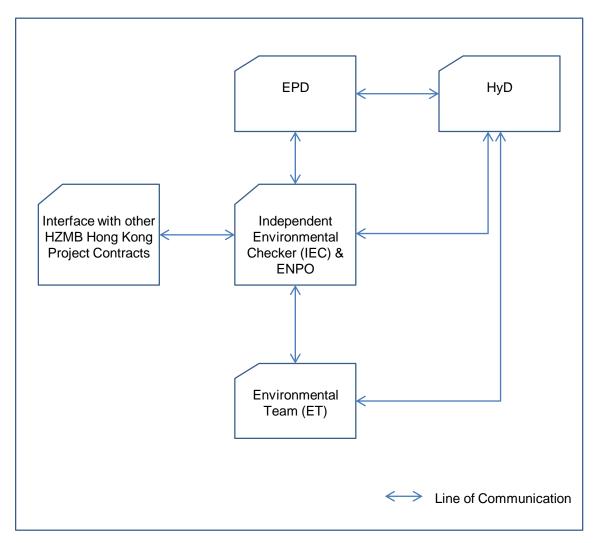

## Appendix A Project Organisation for Environmental Works

Agreement No. HMWSD 1/2019 (EP)

Post-Construction Monitoring of Chinese White Dolphin (Line-transect Vessel Surveys) for the Hong Kong-Zhuhai-Macao Bridge Hong Kong Link Road at West Lantau Waters – Investigation

## **Project Organisation for Environmental Works**