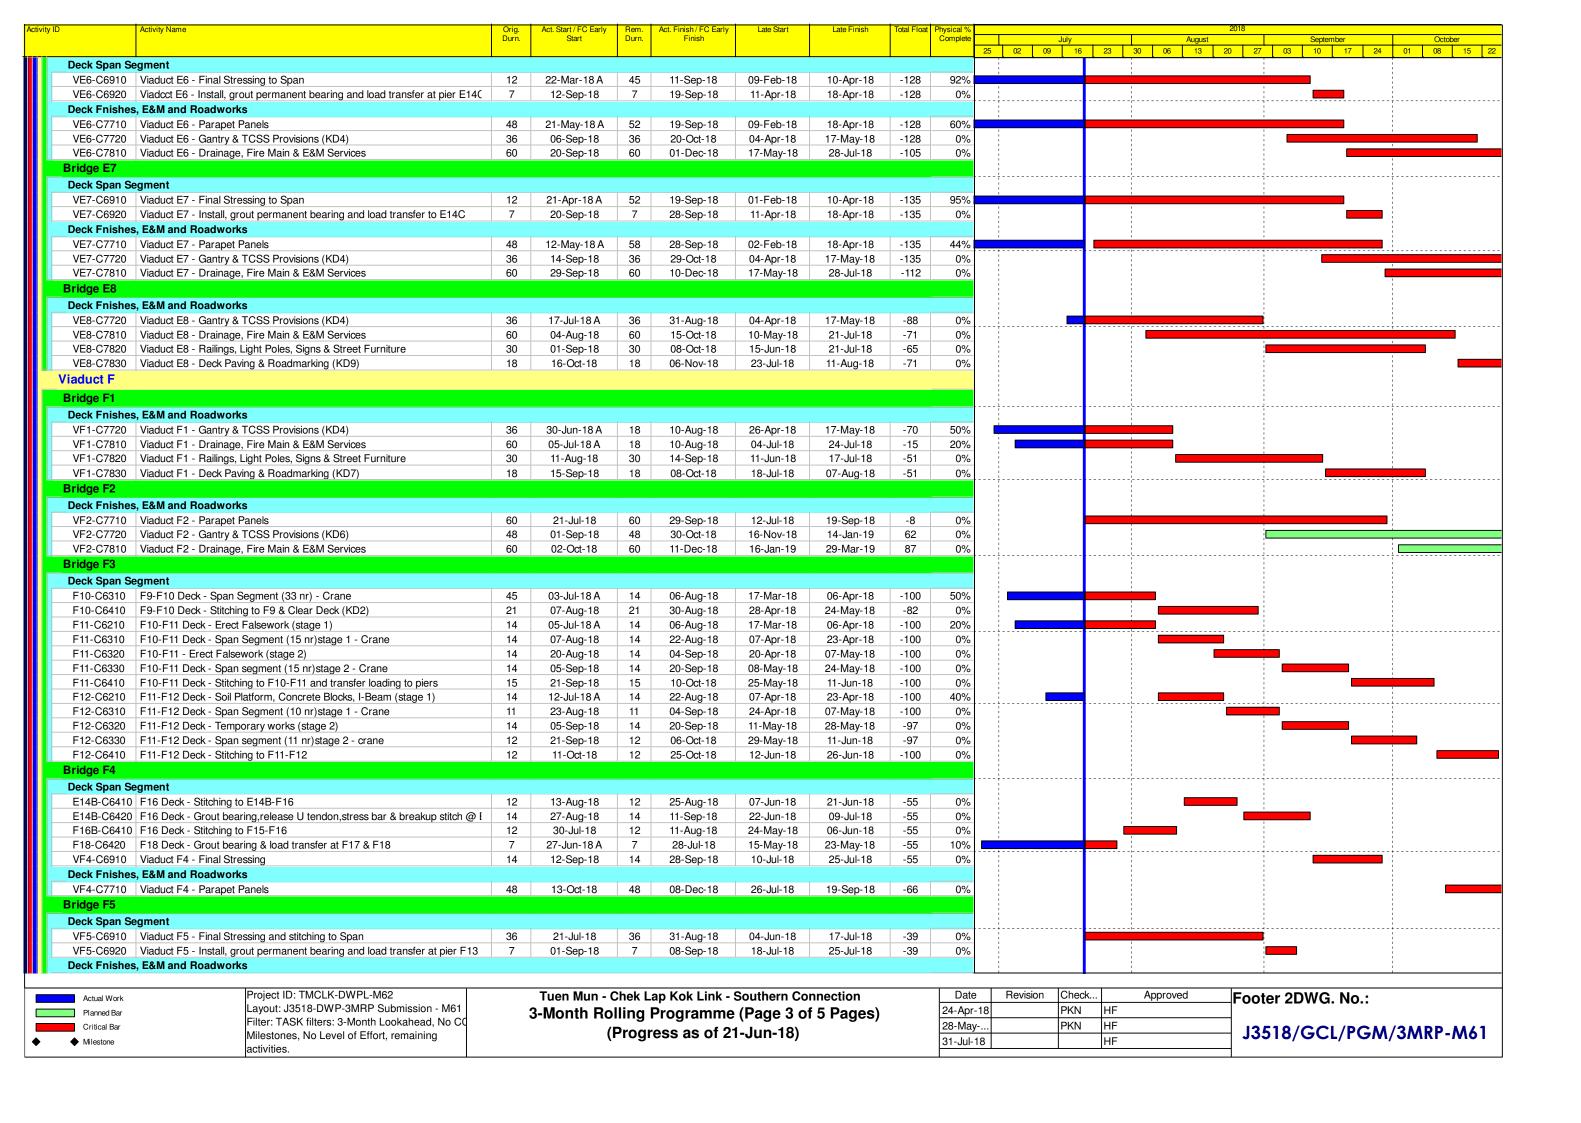

| Activity ID | Activity Name                                                   | Orig. | Act. Start / FC Early | Rem.  | Act. Finish / FC Early | Late Start | Late Finish | Total Float |          |    |      |    |        |    | 2018        |    |           |    |    |    |         |      |      |    |       |
|-------------|-----------------------------------------------------------------|-------|-----------------------|-------|------------------------|------------|-------------|-------------|----------|----|------|----|--------|----|-------------|----|-----------|----|----|----|---------|------|------|----|-------|
|             |                                                                 | Durn. | Start                 | Durn. | Finish                 |            |             |             | Complete |    | July |    | August |    |             |    | September |    |    |    | October |      |      |    |       |
|             |                                                                 |       |                       |       |                        |            |             |             |          | 25 | 02   | 09 | 16     | 23 | 30          | 06 | 13        | 20 | 27 | 03 | 10      | 17 2 | 1 01 | 08 | 15 22 |
| RW30        | 032 South Landfall - Fire mains                                 | 60    | 19-Mar-18 A           | 60    | 29-Sep-18              | 16-Aug-18  | 27-Oct-18   | 22          | 85%      |    |      |    |        |    |             |    |           |    |    |    |         |      |      |    |       |
|             | Watermain from Tung Chung to Southern Landfall                  |       |                       |       |                        |            |             |             |          |    |      |    |        |    |             |    |           |    |    |    |         |      |      |    |       |
| Watern      | Watermain Works                                                 |       |                       |       |                        |            |             |             |          |    |      |    |        |    |             |    |           |    |    |    |         |      |      |    |       |
| Genera      | l j                                                             |       |                       |       |                        |            |             |             |          |    |      |    |        |    |             |    |           |    |    |    |         |      |      |    |       |
| TC00        | Sterilisation of Pipes & Testing of Whole DN450 Fresh Watermain | 60    | 18-Aug-18             | 60    | 30-Oct-18              | 13-Nov-18  | 24-Jan-19   | 71          | 0%       | -  |      |    |        |    | -           |    |           |    |    |    |         |      |      |    |       |
| WM00        | 190 Viaduct B1 - Lay DN450 Fresh Water Main                     | 42    | 21-Apr-18 A           | 24    | 17-Aug-18              | 15-Oct-18  | 12-Nov-18   | 71          | 85%      |    |      |    |        |    | <del></del> |    |           |    |    |    |         |      | 1    |    |       |
| WM00        | 200 Viaduct B2 - Lay DN450 Fresh Water Main                     | 48    | 30-Apr-18 A           | 24    | 17-Aug-18              | 15-Oct-18  | 12-Nov-18   | 71          | 85%      |    |      |    |        |    |             |    |           |    |    |    |         |      |      |    |       |
| WM00        | 210 Viaduct B3 - Lay DN450 Fresh Water Main                     | 36    | 07-May-18 A           | 24    | 17-Aug-18              | 15-Oct-18  | 12-Nov-18   | 71          | 85%      |    |      |    |        |    |             |    |           |    |    |    |         |      |      |    |       |
| WM00        | 220 Viaduct E1 - Lay DN450 Fresh Water Main                     | 36    | 14-May-18 A           | 24    | 17-Aug-18              | 15-Oct-18  | 12-Nov-18   | 71          | 80%      |    |      |    |        |    |             |    |           |    |    |    |         |      |      |    |       |
| WM00        | 230 Viaduct E2 - Lay DN450 Fresh Water Main                     | 60    | 21-May-18 A           | 24    | 17-Aug-18              | 15-Oct-18  | 12-Nov-18   | 71          | 70%      |    |      |    |        |    | -           |    |           |    |    |    |         |      |      |    |       |
| WM00        | 240 Viaduct E8 - Lay DN450 Fresh Water Main                     | 48    | 16-Jul-18 A           | 24    | 17-Aug-18              | 15-Oct-18  | 12-Nov-18   | 71          | 20%      |    |      |    |        |    |             |    |           |    |    |    |         |      | 1    |    |       |
| WM00        | 250 Viaduct F1 - Lay DN450 Fresh Water Main                     | 36    | 16-Jul-18 A           | 24    | 17-Aug-18              | 15-Oct-18  | 12-Nov-18   | 71          | 20%      |    |      |    |        |    |             |    |           |    |    |    |         |      | 1    |    |       |
| Landso      | Landscaping Works & Establishment Works                         |       |                       |       |                        |            |             |             |          |    |      |    |        |    |             |    |           |    |    |    |         |      |      |    |       |
| Lansca      | Lanscape Softworks                                              |       |                       |       |                        |            |             |             |          |    |      |    |        |    |             |    |           |    |    |    |         |      |      |    |       |
| Genera      |                                                                 |       |                       |       |                        |            |             |             |          |    |      |    |        |    |             |    |           |    |    |    |         |      |      |    |       |
| LW00        | Deliver & Stockpile Top Soil (29,000 cu.m) to BCF Near Ramp F   | 180   | 07-Sep-18             | 180   | 16-Apr-19              | 28-Nov-17  | 11-Jul-18   | -229        | 0%       | į  |      |    |        |    | 1           |    |           |    |    |    |         |      |      |    |       |