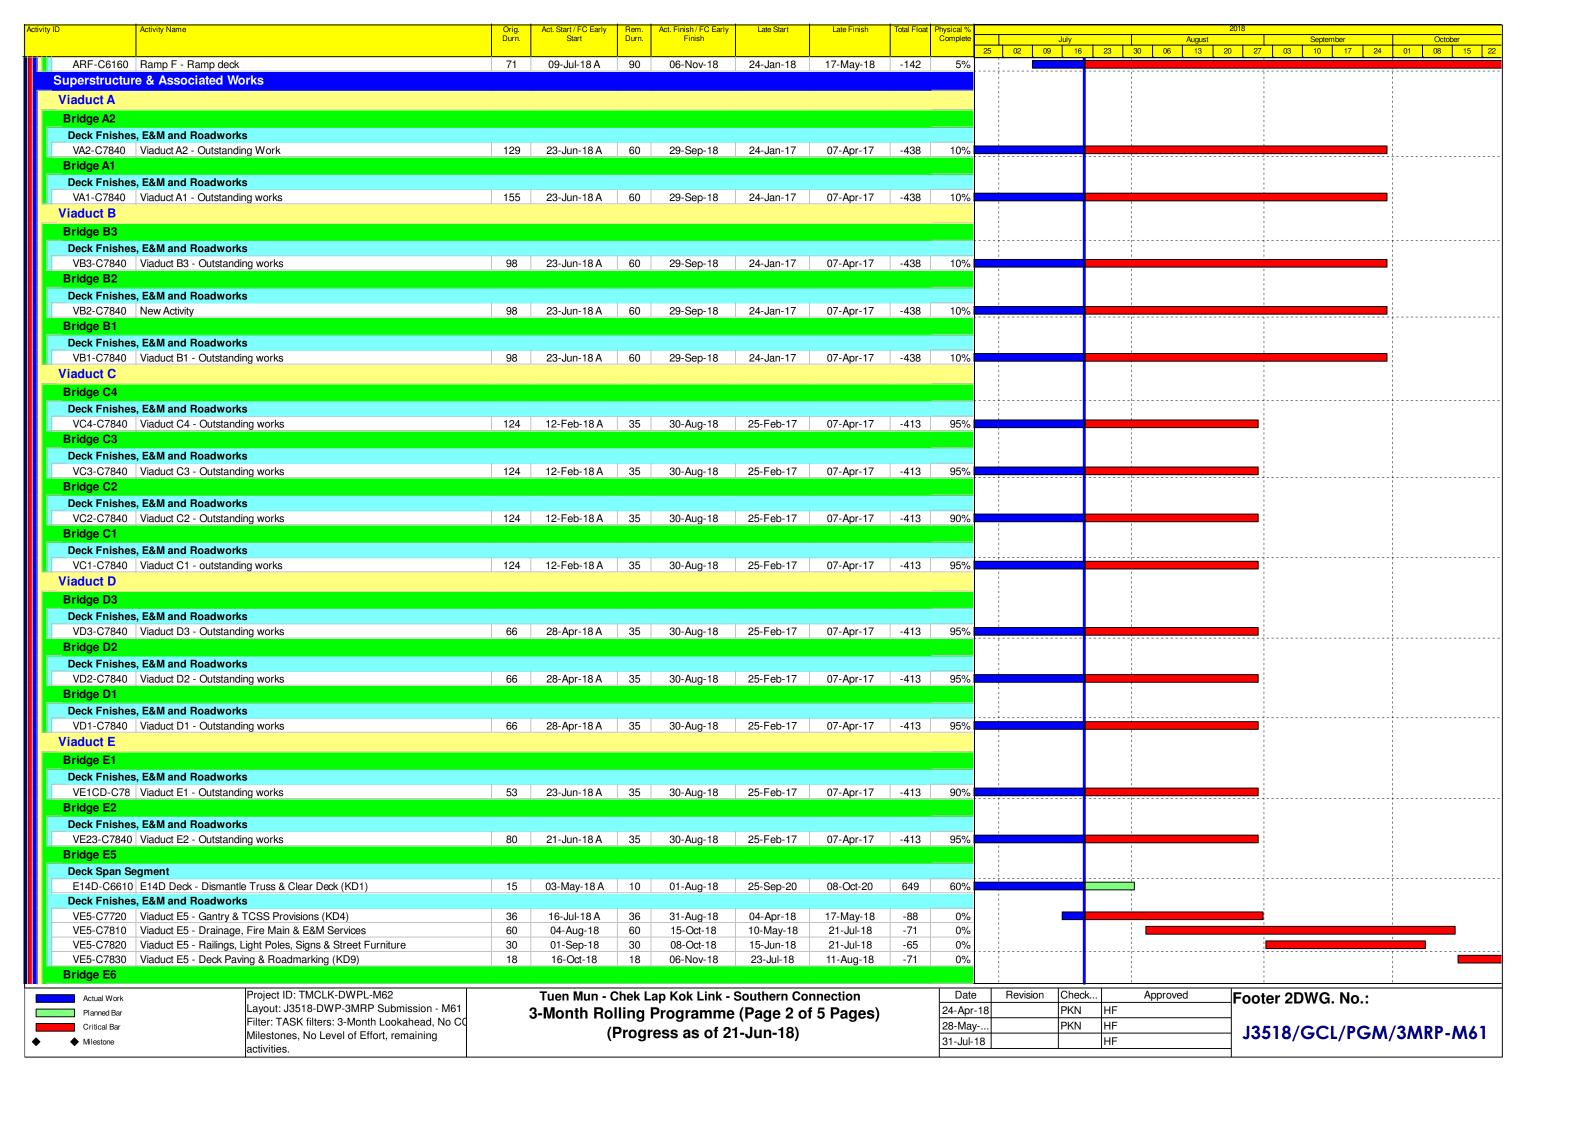

| Activity ID | Activity Name                                                   | Orig. | Act. Start / FC Early | Rem.  | Act. Finish / FC Early | Late Start | Late Finish | Total Float |          |    |      |    |        |    | 2018        |    |           |    |    |    |         |      |      |    |       |
|-------------|-----------------------------------------------------------------|-------|-----------------------|-------|------------------------|------------|-------------|-------------|----------|----|------|----|--------|----|-------------|----|-----------|----|----|----|---------|------|------|----|-------|
|             |                                                                 | Durn. | Start                 | Durn. | Finish                 |            |             |             | Complete |    | July |    | August |    |             |    | September |    |    |    | October |      |      |    |       |
|             |                                                                 |       |                       |       |                        |            |             |             |          | 25 | 02   | 09 | 16     | 23 | 30          | 06 | 13        | 20 | 27 | 03 | 10      | 17 2 | 1 01 | 08 | 15 22 |
| RW30        | 032 South Landfall - Fire mains                                 | 60    | 19-Mar-18 A           | 60    | 29-Sep-18              | 16-Aug-18  | 27-Oct-18   | 22          | 85%      |    |      |    |        |    |             |    |           |    |    |    |         |      |      |    |       |
|             | Watermain from Tung Chung to Southern Landfall                  |       |                       |       |                        |            |             |             |          |    |      |    |        |    |             |    |           |    |    |    |         |      |      |    |       |
| Watern      | Watermain Works                                                 |       |                       |       |                        |            |             |             |          |    |      |    |        |    |             |    |           |    |    |    |         |      |      |    |       |
| Genera      | l j                                                             |       |                       |       |                        |            |             |             |          |    |      |    |        |    |             |    |           |    |    |    |         |      |      |    |       |
| TC00        | Sterilisation of Pipes & Testing of Whole DN450 Fresh Watermain | 60    | 18-Aug-18             | 60    | 30-Oct-18              | 13-Nov-18  | 24-Jan-19   | 71          | 0%       | -  |      |    |        |    | -           |    |           |    |    |    |         |      |      |    |       |
| WM00        | 190 Viaduct B1 - Lay DN450 Fresh Water Main                     | 42    | 21-Apr-18 A           | 24    | 17-Aug-18              | 15-Oct-18  | 12-Nov-18   | 71          | 85%      |    |      |    |        |    | <del></del> |    |           |    |    |    |         |      | 1    |    |       |
| WM00        | 200 Viaduct B2 - Lay DN450 Fresh Water Main                     | 48    | 30-Apr-18 A           | 24    | 17-Aug-18              | 15-Oct-18  | 12-Nov-18   | 71          | 85%      |    |      |    |        |    |             |    |           |    |    |    |         |      |      |    |       |
| WM00        | 210 Viaduct B3 - Lay DN450 Fresh Water Main                     | 36    | 07-May-18 A           | 24    | 17-Aug-18              | 15-Oct-18  | 12-Nov-18   | 71          | 85%      |    |      |    |        |    |             |    |           |    |    |    |         |      |      |    |       |
| WM00        | 220 Viaduct E1 - Lay DN450 Fresh Water Main                     | 36    | 14-May-18 A           | 24    | 17-Aug-18              | 15-Oct-18  | 12-Nov-18   | 71          | 80%      |    |      |    |        |    |             |    |           |    |    |    |         |      |      |    |       |
| WM00        | 230 Viaduct E2 - Lay DN450 Fresh Water Main                     | 60    | 21-May-18 A           | 24    | 17-Aug-18              | 15-Oct-18  | 12-Nov-18   | 71          | 70%      |    |      |    |        |    | -           |    |           |    |    |    |         |      |      |    |       |
| WM00        | 240 Viaduct E8 - Lay DN450 Fresh Water Main                     | 48    | 16-Jul-18 A           | 24    | 17-Aug-18              | 15-Oct-18  | 12-Nov-18   | 71          | 20%      |    |      |    |        |    |             |    |           |    |    |    |         |      | 1    |    |       |
| WM00        | 250 Viaduct F1 - Lay DN450 Fresh Water Main                     | 36    | 16-Jul-18 A           | 24    | 17-Aug-18              | 15-Oct-18  | 12-Nov-18   | 71          | 20%      |    |      |    |        |    |             |    |           |    |    |    |         |      | 1    |    |       |
| Landso      | Landscaping Works & Establishment Works                         |       |                       |       |                        |            |             |             |          |    |      |    |        |    |             |    |           |    |    |    |         |      |      |    |       |
| Lansca      | Lanscape Softworks                                              |       |                       |       |                        |            |             |             |          |    |      |    |        |    |             |    |           |    |    |    |         |      |      |    |       |
| Genera      |                                                                 |       |                       |       |                        |            |             |             |          |    |      |    |        |    |             |    |           |    |    |    |         |      |      |    |       |
| LW00        | Deliver & Stockpile Top Soil (29,000 cu.m) to BCF Near Ramp F   | 180   | 07-Sep-18             | 180   | 16-Apr-19              | 28-Nov-17  | 11-Jul-18   | -229        | 0%       | į  |      |    |        |    | 1           |    |           |    |    |    |         |      |      |    |       |