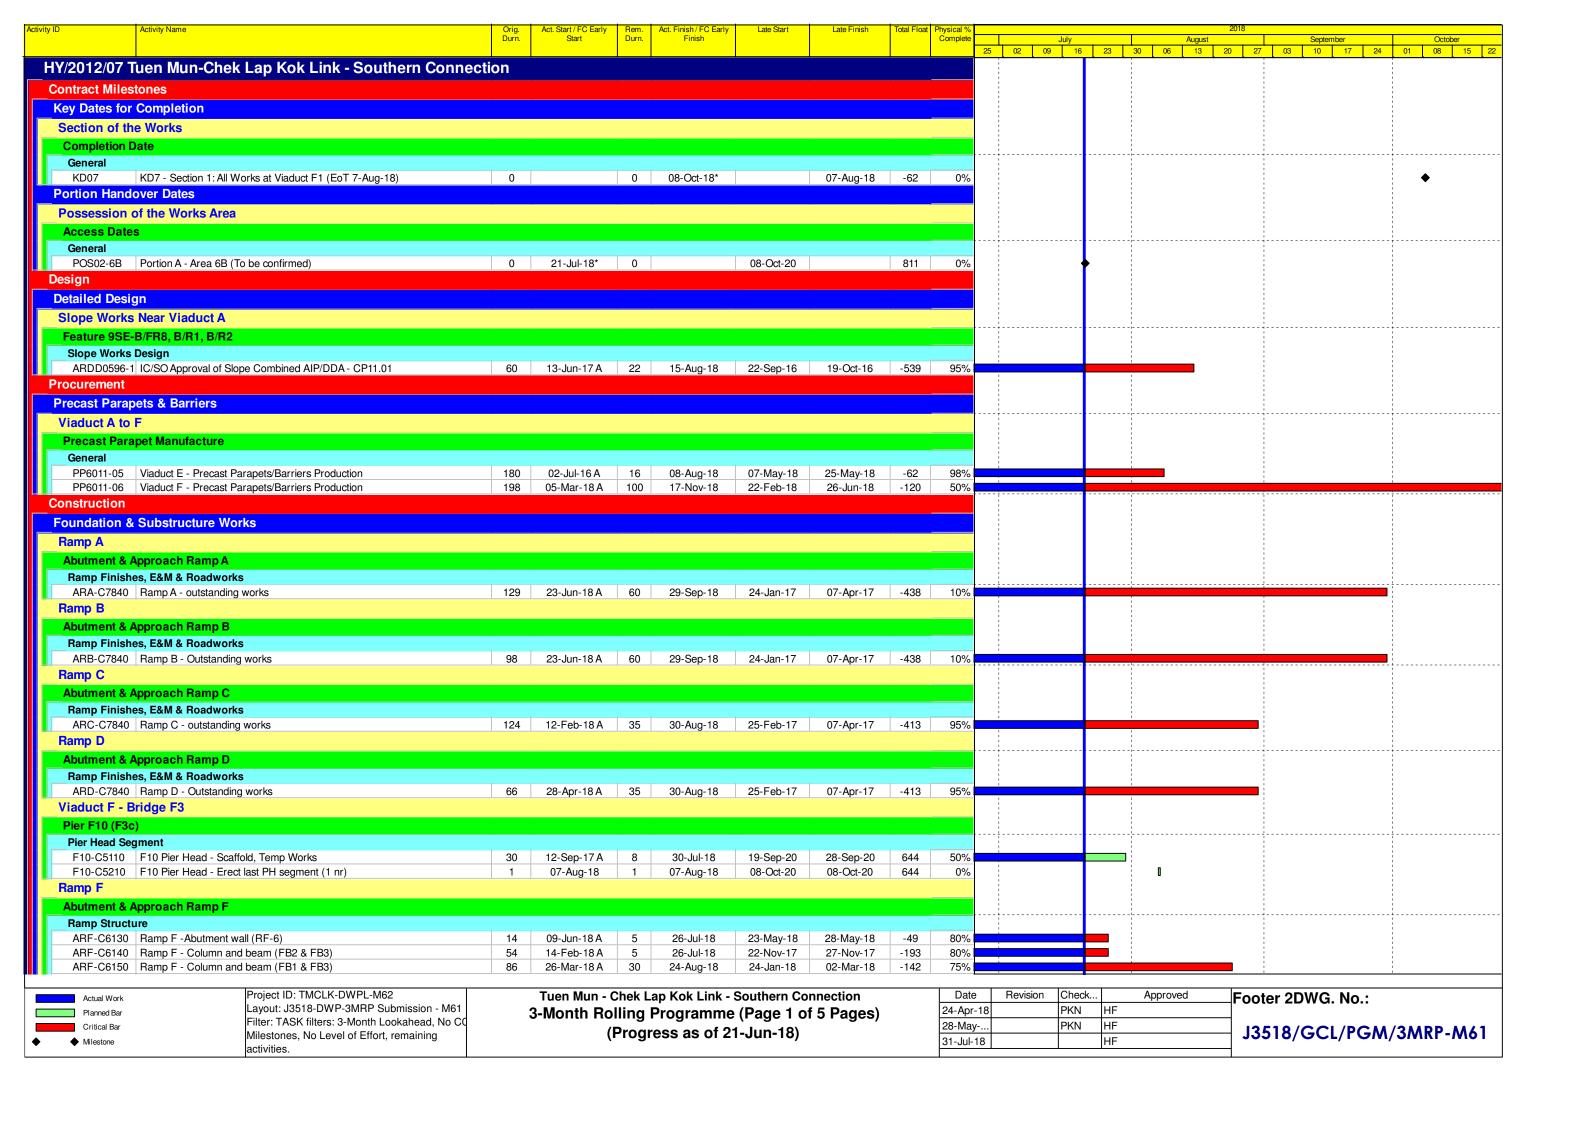

| Activity ID | Activity Name                                                   | Orig. | Act. Start / FC Early | Rem.  | Act. Finish / FC Early | Late Start | Late Finish | Total Float |          |    |      |    |        |    | 2018        |    |           |    |    |    |         |      |      |    |       |
|-------------|-----------------------------------------------------------------|-------|-----------------------|-------|------------------------|------------|-------------|-------------|----------|----|------|----|--------|----|-------------|----|-----------|----|----|----|---------|------|------|----|-------|
|             |                                                                 | Durn. | Start                 | Durn. | Finish                 |            |             |             | Complete |    | July |    | August |    |             |    | September |    |    |    | October |      |      |    |       |
|             |                                                                 |       |                       |       |                        |            |             |             |          | 25 | 02   | 09 | 16     | 23 | 30          | 06 | 13        | 20 | 27 | 03 | 10      | 17 2 | 1 01 | 08 | 15 22 |
| RW30        | 032 South Landfall - Fire mains                                 | 60    | 19-Mar-18 A           | 60    | 29-Sep-18              | 16-Aug-18  | 27-Oct-18   | 22          | 85%      |    |      |    |        |    |             |    |           |    |    |    |         |      |      |    |       |
|             | Watermain from Tung Chung to Southern Landfall                  |       |                       |       |                        |            |             |             |          |    |      |    |        |    |             |    |           |    |    |    |         |      |      |    |       |
| Watern      | Watermain Works                                                 |       |                       |       |                        |            |             |             |          |    |      |    |        |    |             |    |           |    |    |    |         |      |      |    |       |
| Genera      | l j                                                             |       |                       |       |                        |            |             |             |          |    |      |    |        |    |             |    |           |    |    |    |         |      |      |    |       |
| TC00        | Sterilisation of Pipes & Testing of Whole DN450 Fresh Watermain | 60    | 18-Aug-18             | 60    | 30-Oct-18              | 13-Nov-18  | 24-Jan-19   | 71          | 0%       | -  |      |    |        |    | -           |    |           |    |    |    |         |      |      |    |       |
| WM00        | 190 Viaduct B1 - Lay DN450 Fresh Water Main                     | 42    | 21-Apr-18 A           | 24    | 17-Aug-18              | 15-Oct-18  | 12-Nov-18   | 71          | 85%      |    |      |    |        |    | <del></del> |    |           |    |    |    |         |      | 1    |    |       |
| WM00        | 200 Viaduct B2 - Lay DN450 Fresh Water Main                     | 48    | 30-Apr-18 A           | 24    | 17-Aug-18              | 15-Oct-18  | 12-Nov-18   | 71          | 85%      |    |      |    |        |    |             |    |           |    |    |    |         |      |      |    |       |
| WM00        | 210 Viaduct B3 - Lay DN450 Fresh Water Main                     | 36    | 07-May-18 A           | 24    | 17-Aug-18              | 15-Oct-18  | 12-Nov-18   | 71          | 85%      |    |      |    |        |    |             |    |           |    |    |    |         |      |      |    |       |
| WM00        | 220 Viaduct E1 - Lay DN450 Fresh Water Main                     | 36    | 14-May-18 A           | 24    | 17-Aug-18              | 15-Oct-18  | 12-Nov-18   | 71          | 80%      |    |      |    |        |    |             |    |           |    |    |    |         |      |      |    |       |
| WM00        | 230 Viaduct E2 - Lay DN450 Fresh Water Main                     | 60    | 21-May-18 A           | 24    | 17-Aug-18              | 15-Oct-18  | 12-Nov-18   | 71          | 70%      |    |      |    |        |    | -           |    |           |    |    |    |         |      |      |    |       |
| WM00        | 240 Viaduct E8 - Lay DN450 Fresh Water Main                     | 48    | 16-Jul-18 A           | 24    | 17-Aug-18              | 15-Oct-18  | 12-Nov-18   | 71          | 20%      |    |      |    |        |    |             |    |           |    |    |    |         |      | 1    |    |       |
| WM00        | 250 Viaduct F1 - Lay DN450 Fresh Water Main                     | 36    | 16-Jul-18 A           | 24    | 17-Aug-18              | 15-Oct-18  | 12-Nov-18   | 71          | 20%      |    |      |    |        |    |             |    |           |    |    |    |         |      | 1    |    |       |
| Landso      | Landscaping Works & Establishment Works                         |       |                       |       |                        |            |             |             |          |    |      |    |        |    |             |    |           |    |    |    |         |      |      |    |       |
| Lansca      | Lanscape Softworks                                              |       |                       |       |                        |            |             |             |          |    |      |    |        |    |             |    |           |    |    |    |         |      |      |    |       |
| Genera      |                                                                 |       |                       |       |                        |            |             |             |          |    |      |    |        |    |             |    |           |    |    |    |         |      |      |    |       |
| LW00        | Deliver & Stockpile Top Soil (29,000 cu.m) to BCF Near Ramp F   | 180   | 07-Sep-18             | 180   | 16-Apr-19              | 28-Nov-17  | 11-Jul-18   | -229        | 0%       | į  |      |    |        |    | 1           |    |           |    |    |    |         |      |      |    |       |