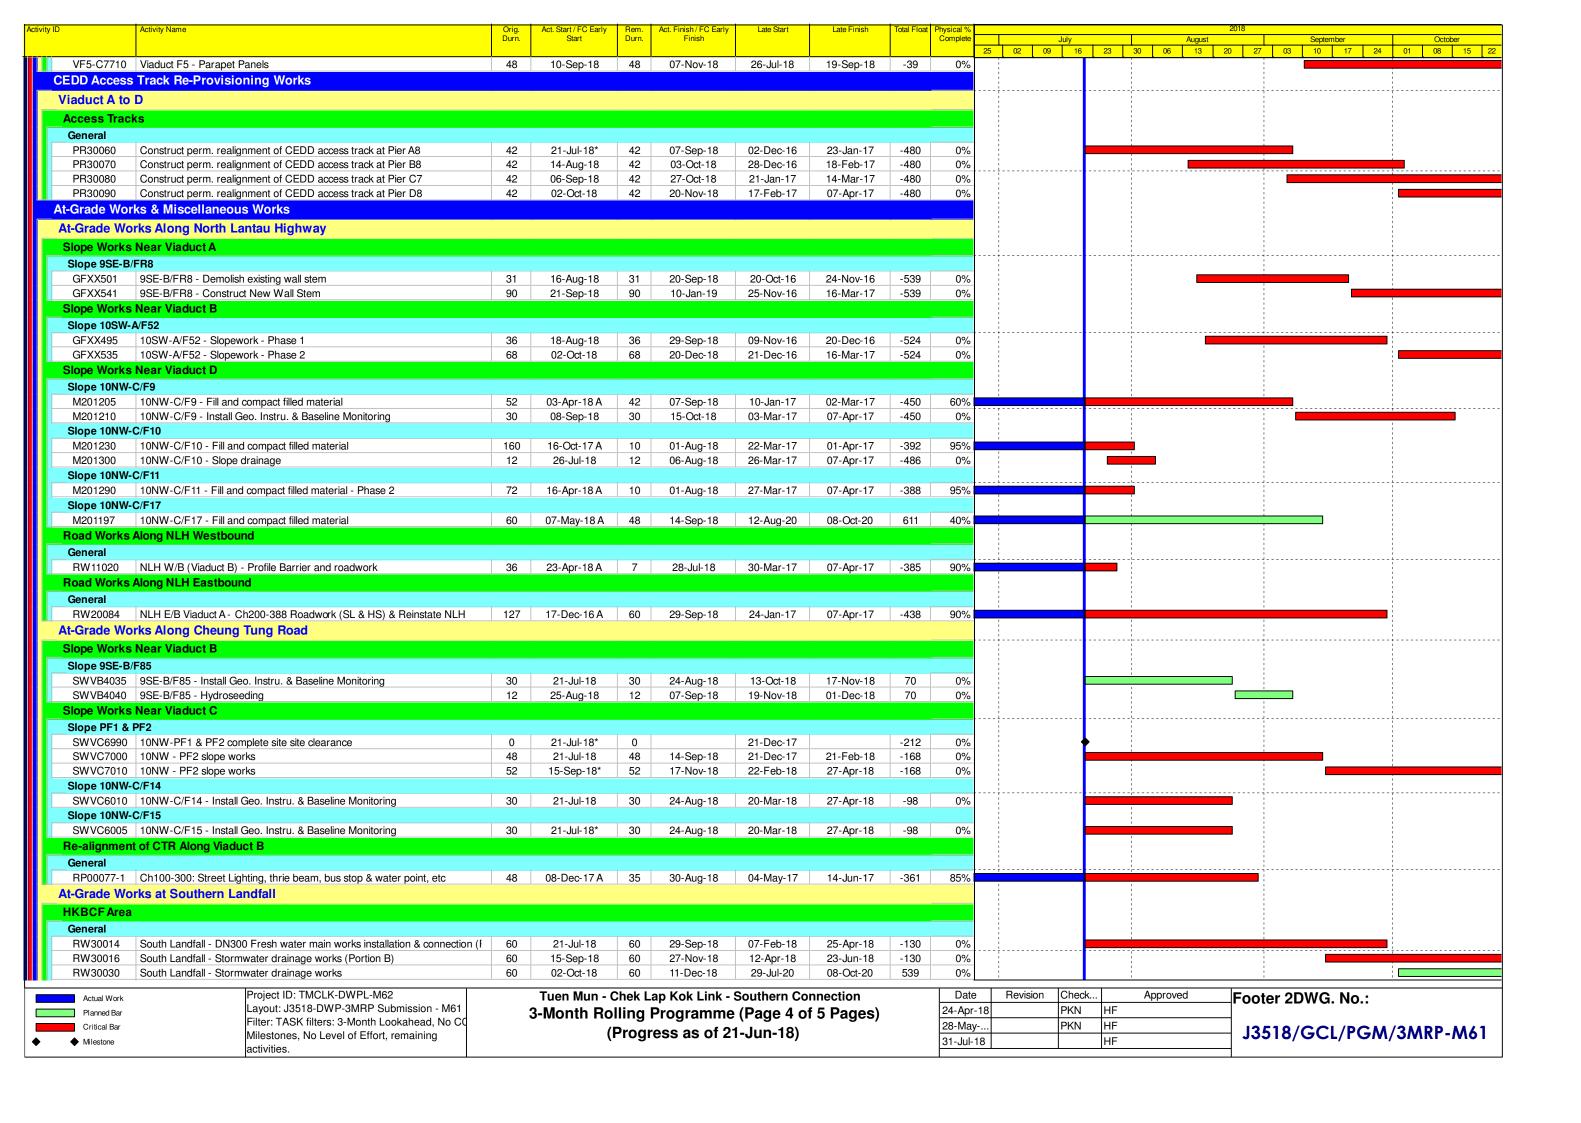

| Activity ID | Activity Name                                                   | Orig. | Act. Start / FC Early | Rem.  | Act. Finish / FC Early | Late Start | Late Finish | Total Float |          |    |      |    |        |    | 2018        |    |           |    |    |    |         |      |      |    |       |
|-------------|-----------------------------------------------------------------|-------|-----------------------|-------|------------------------|------------|-------------|-------------|----------|----|------|----|--------|----|-------------|----|-----------|----|----|----|---------|------|------|----|-------|
|             |                                                                 | Durn. | Start                 | Durn. | Finish                 |            |             |             | Complete |    | July |    | August |    |             |    | September |    |    |    | October |      |      |    |       |
|             |                                                                 |       |                       |       |                        |            |             |             |          | 25 | 02   | 09 | 16     | 23 | 30          | 06 | 13        | 20 | 27 | 03 | 10      | 17 2 | 1 01 | 08 | 15 22 |
| RW30        | 032 South Landfall - Fire mains                                 | 60    | 19-Mar-18 A           | 60    | 29-Sep-18              | 16-Aug-18  | 27-Oct-18   | 22          | 85%      |    |      |    |        |    |             |    |           |    |    |    |         |      |      |    |       |
|             | Watermain from Tung Chung to Southern Landfall                  |       |                       |       |                        |            |             |             |          |    |      |    |        |    |             |    |           |    |    |    |         |      |      |    |       |
| Watern      | Watermain Works                                                 |       |                       |       |                        |            |             |             |          |    |      |    |        |    |             |    |           |    |    |    |         |      |      |    |       |
| Genera      | l j                                                             |       |                       |       |                        |            |             |             |          |    |      |    |        |    |             |    |           |    |    |    |         |      |      |    |       |
| TC00        | Sterilisation of Pipes & Testing of Whole DN450 Fresh Watermain | 60    | 18-Aug-18             | 60    | 30-Oct-18              | 13-Nov-18  | 24-Jan-19   | 71          | 0%       | -  |      |    |        |    | -           |    |           |    |    |    |         |      |      |    |       |
| WM00        | 190 Viaduct B1 - Lay DN450 Fresh Water Main                     | 42    | 21-Apr-18 A           | 24    | 17-Aug-18              | 15-Oct-18  | 12-Nov-18   | 71          | 85%      |    |      |    |        |    | <del></del> |    |           |    |    |    |         |      | 1    |    |       |
| WM00        | 200 Viaduct B2 - Lay DN450 Fresh Water Main                     | 48    | 30-Apr-18 A           | 24    | 17-Aug-18              | 15-Oct-18  | 12-Nov-18   | 71          | 85%      |    |      |    |        |    |             |    |           |    |    |    |         |      |      |    |       |
| WM00        | 210 Viaduct B3 - Lay DN450 Fresh Water Main                     | 36    | 07-May-18 A           | 24    | 17-Aug-18              | 15-Oct-18  | 12-Nov-18   | 71          | 85%      |    |      |    |        |    |             |    |           |    |    |    |         |      |      |    |       |
| WM00        | 220 Viaduct E1 - Lay DN450 Fresh Water Main                     | 36    | 14-May-18 A           | 24    | 17-Aug-18              | 15-Oct-18  | 12-Nov-18   | 71          | 80%      |    |      |    |        |    |             |    |           |    |    |    |         |      |      |    |       |
| WM00        | 230 Viaduct E2 - Lay DN450 Fresh Water Main                     | 60    | 21-May-18 A           | 24    | 17-Aug-18              | 15-Oct-18  | 12-Nov-18   | 71          | 70%      |    |      |    |        |    | -           |    |           |    |    |    |         |      |      |    |       |
| WM00        | 240 Viaduct E8 - Lay DN450 Fresh Water Main                     | 48    | 16-Jul-18 A           | 24    | 17-Aug-18              | 15-Oct-18  | 12-Nov-18   | 71          | 20%      |    |      |    |        |    |             |    |           |    |    |    |         |      | 1    |    |       |
| WM00        | 250 Viaduct F1 - Lay DN450 Fresh Water Main                     | 36    | 16-Jul-18 A           | 24    | 17-Aug-18              | 15-Oct-18  | 12-Nov-18   | 71          | 20%      |    |      |    |        |    |             |    |           |    |    |    |         |      | 1    |    |       |
| Landso      | Landscaping Works & Establishment Works                         |       |                       |       |                        |            |             |             |          |    |      |    |        |    |             |    |           |    |    |    |         |      |      |    |       |
| Lansca      | Lanscape Softworks                                              |       |                       |       |                        |            |             |             |          |    |      |    |        |    |             |    |           |    |    |    |         |      |      |    |       |
| Genera      |                                                                 |       |                       |       |                        |            |             |             |          |    |      |    |        |    |             |    |           |    |    |    |         |      |      |    |       |
| LW00        | Deliver & Stockpile Top Soil (29,000 cu.m) to BCF Near Ramp F   | 180   | 07-Sep-18             | 180   | 16-Apr-19              | 28-Nov-17  | 11-Jul-18   | -229        | 0%       | į  |      |    |        |    | 1           |    |           |    |    |    |         |      |      |    |       |