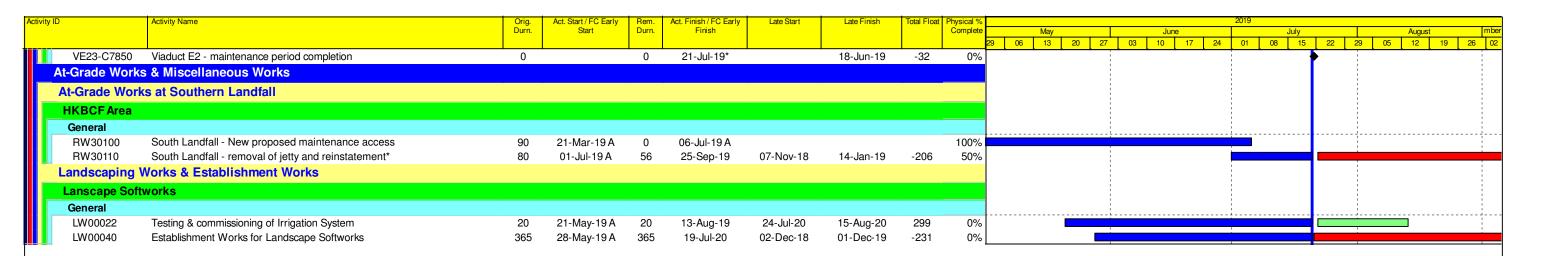

| 21-Jul-19                              |                                                  |                      | 518/GCL/PG     | SM/3MRP-M74    |



<sup>\*</sup> South Landfall - removal of jetty and reinstatement works were handed over to Contract No.: HY/2012/08



| Date      | Revision | Check | Approved | D   |
|-----------|----------|-------|----------|-----|
| 21-Jul-19 |          | Drago | Brian Ho | _   |
|           |          |       |          |     |
|           |          |       |          | ١ ١ |
|           |          |       |          |     |