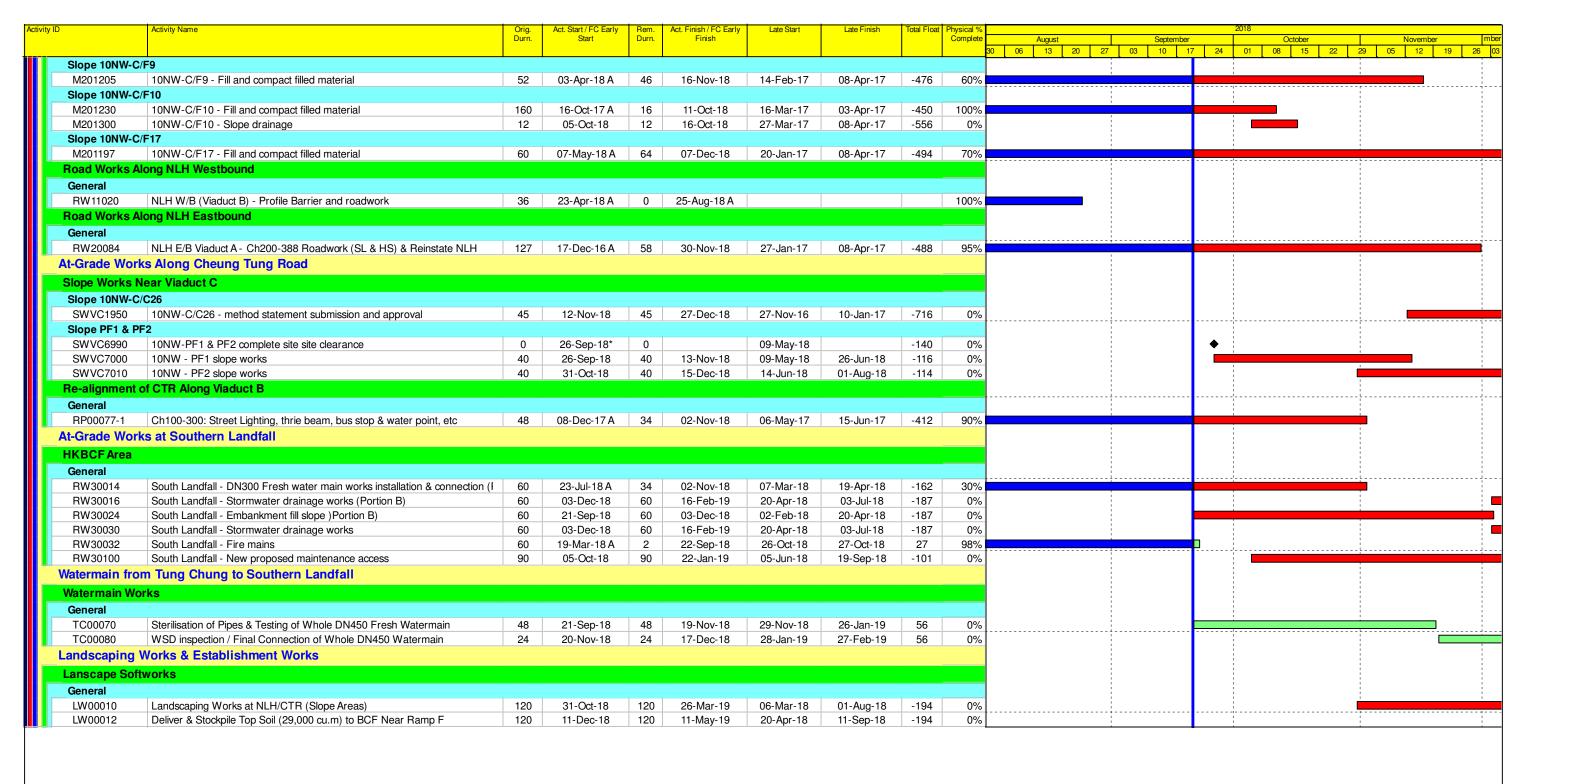

| · · · · · · · · · · · · · · · · · · ·                                                                      |                                                          |                                | U        |                                  | ,                      |                        |             | 21-09-18     |                    | HF           |                                             |   |                                                                                                                               |





Actual Work
Planned Bar
Critical Bar

Milestone

Project ID: TMCLK-DWPM-M64 Layout: J3518-DWP-3MRP Submission - M64 Filter: TASK filters: 3-Month Lookahead, No CC Milestones, No Level of Effort. Tuen Mun - Chek Lap Kok Link - Southern Connection 3-Month Rolling Programme (Page 4 of 4 Pages) (Progress as of 21-09-18)

| Date     | Revision | Check | Approved |
|----------|----------|-------|----------|
| 2-Jul-18 |          |       | HF       |
| 21-Aug   |          |       | HF       |
| 21-09-18 |          |       | HF       |

DWG. No.:

J3518/GCL/PGM/3MRP-M64