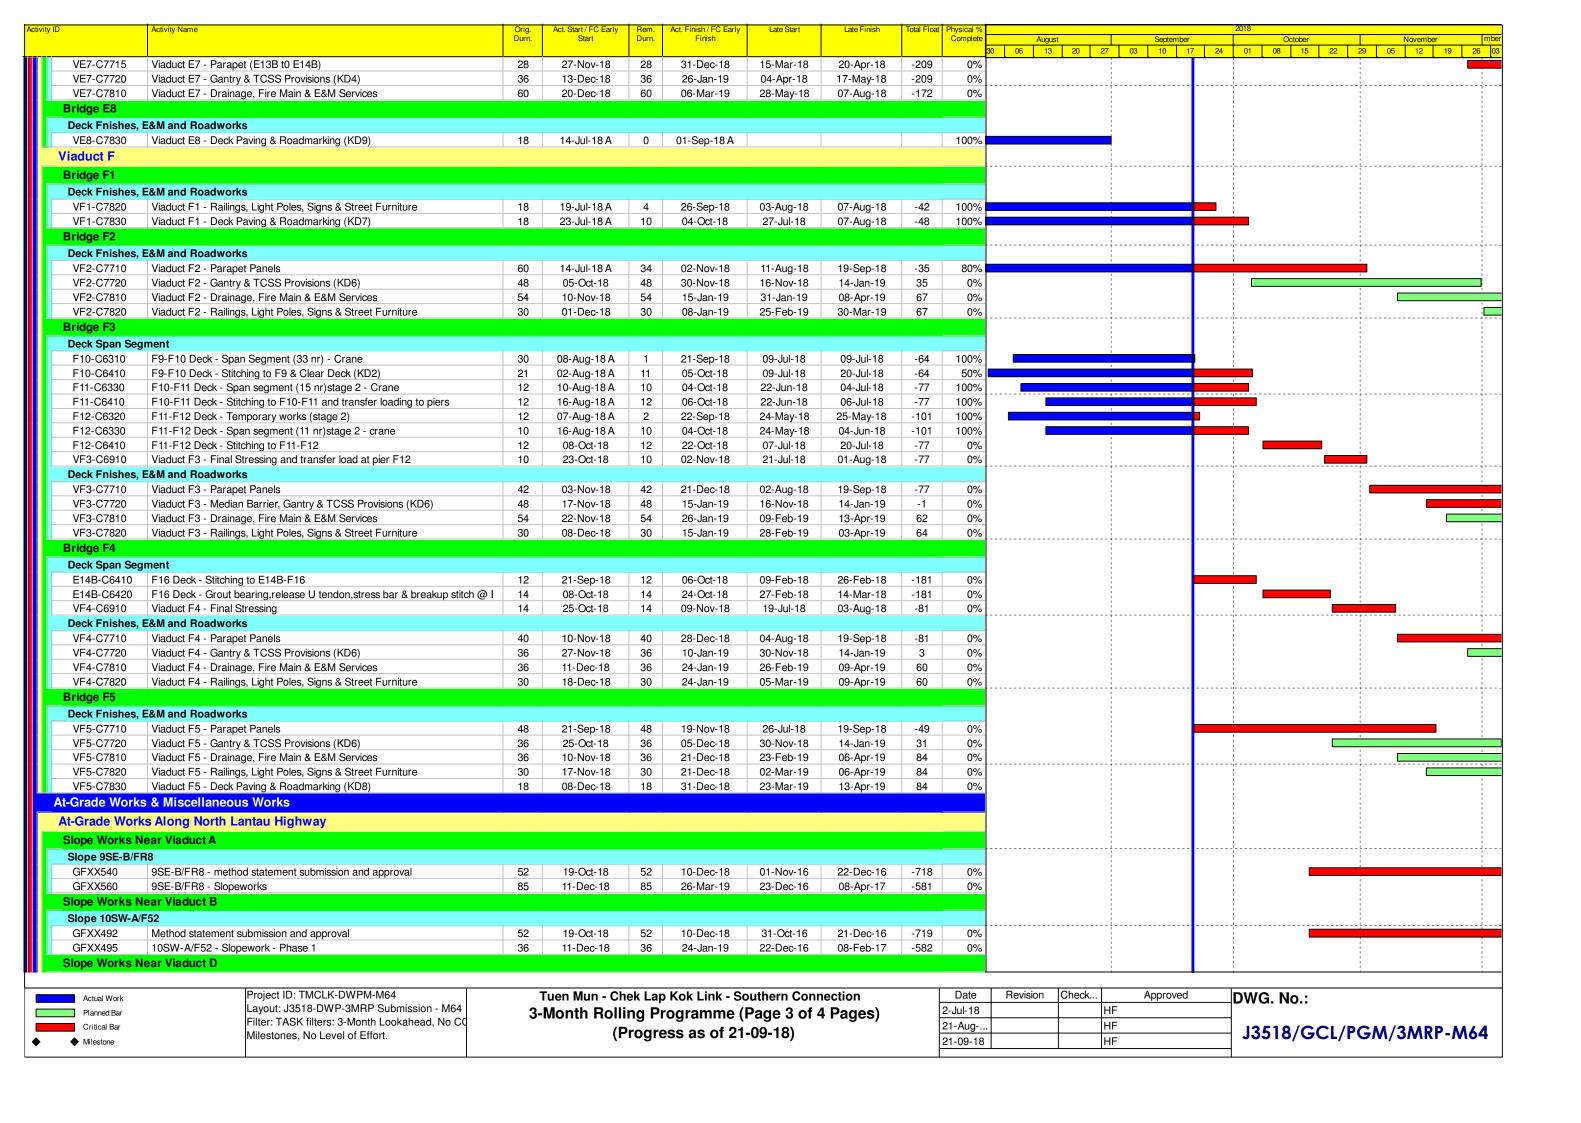

| · · · · · · · · · · · · · · · · · · ·                                                                      |                                                          |                                | U        |                                  | ,                      |                        |             | 21-09-18     |                    | HF           |                                             |   |                                                                                                                               |





Actual Work
Planned Bar
Critical Bar

Milestone

Project ID: TMCLK-DWPM-M64 Layout: J3518-DWP-3MRP Submission - M64 Filter: TASK filters: 3-Month Lookahead, No CC Milestones, No Level of Effort. Tuen Mun - Chek Lap Kok Link - Southern Connection 3-Month Rolling Programme (Page 4 of 4 Pages) (Progress as of 21-09-18)

| Date     | Revision | Check | Approved |
|----------|----------|-------|----------|
| 2-Jul-18 |          |       | HF       |
| 21-Aug   |          |       | HF       |
| 21-09-18 |          |       | HF       |

DWG. No.:

J3518/GCL/PGM/3MRP-M64