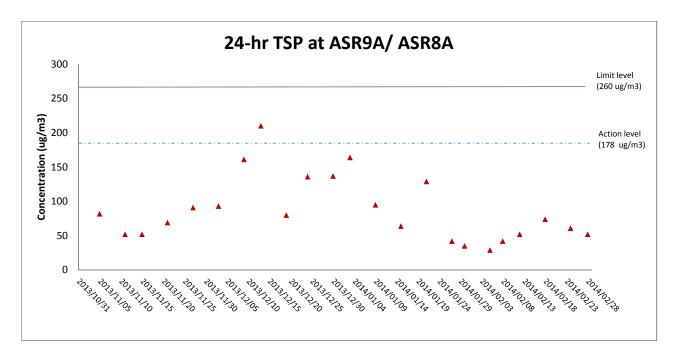

Weather condition within the reporting period varied between sunny to rainy.

Major construction works undertaken within the reporting period include site office erection, fence relocation for Viaduct A, C & D and land piling at Viaduct B.

Marine works within the reporting period include rockfill platform construction, marine piling platform installation and survey tower erection.





Weather condition within the reporting period varied between sunny to rainy.

Major construction works undertaken within the reporting period include site office erection, fence relocation for Viaduct A, C & D and land piling at Viaduct B.

Marine works within the reporting period include rockfill platform construction, marine piling platform installation and survey tower erection.