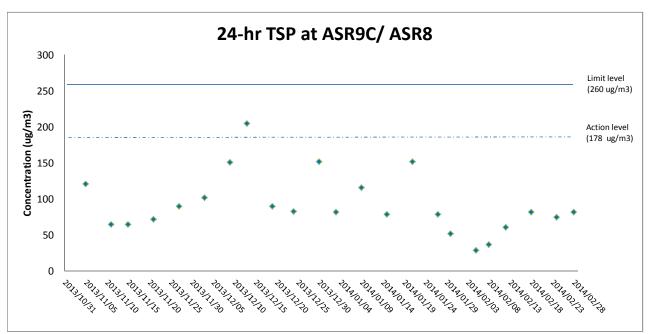

Weather condition within the reporting period varied between sunny to rainy.

Major construction works undertaken within the reporting period include site office erection, fence relocation for Viaduct A, C & D and land piling at Viaduct B.

Marine works within the reporting period include rockfill platform construction, marine piling platform installation and survey tower erection.





Weather condition within the reporting period varied between sunny to rainy.

Major construction works undertaken within the reporting period include site office erection, fence relocation for Viaduct A, C & D and land piling at Viaduct B.

Marine works within the reporting period include rockfill platform construction, marine piling platform installation and survey tower erection.