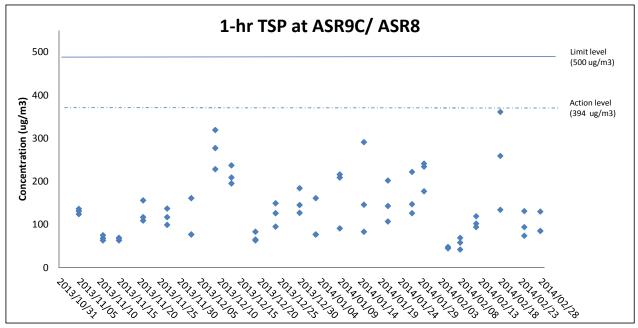

Weather condition within the reporting period varied between sunny to rainy.

Major construction works undertaken within the reporting period include site office erection, fence relocation for Viaduct A, C & D and land piling at Viaduct B.

Marine works within the reporting period include rockfill platform construction, marine piling platform installation and survey tower erection.





Weather condition within the reporting period varied between sunny to rainy.

Major construction works undertaken within the reporting period include site office erection, fence relocation for Viaduct A, C & D and land piling at Viaduct B.

Marine works within the reporting period include rockfill platform construction, marine piling platform installation and survey tower erection.