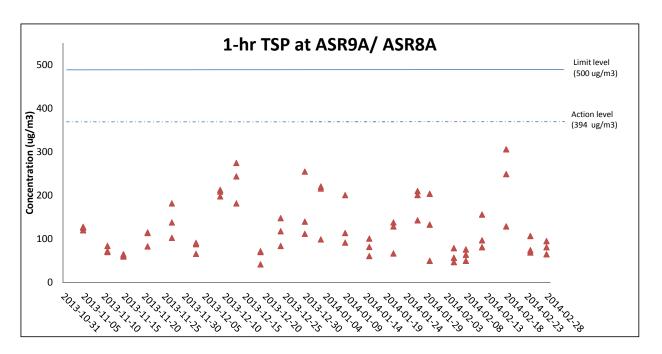

Weather condition within the reporting period varied between sunny to rainy.

Major construction works undertaken within the reporting period include site office erection, fence relocation for Viaduct A, C & D and land piling at Viaduct B.

Marine works within the reporting period include rockfill platform construction, marine piling platform installation and survey tower erection.





Weather condition within the reporting period varied between sunny to rainy.

Major construction works undertaken within the reporting period include site office erection, fence relocation for Viaduct A, C & D and land piling at Viaduct B.

Marine works within the reporting period include rockfill platform construction, marine piling platform installation and survey tower erection.