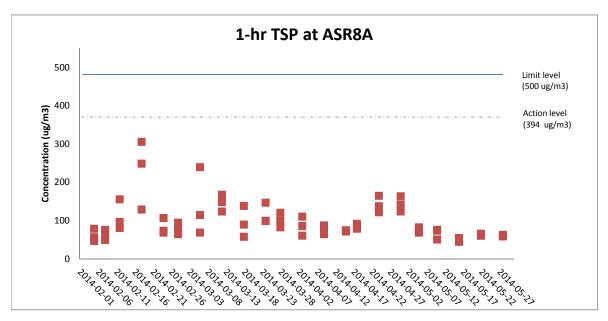

Weather condition within the reporting period varied between sunny to rainy.

Major construction works undertaken within the reporting period include site office erection, fence relocation for Viaduct A, C & D and land piling at Viaduct B.

Major construction works undertaken within the reporting period include site office erection, fence relocation for Viaduct A, C & D and land piling at Viada Marine works within the reporting period include rockfill platform construction, marine piling platform installation and survey tower erection.