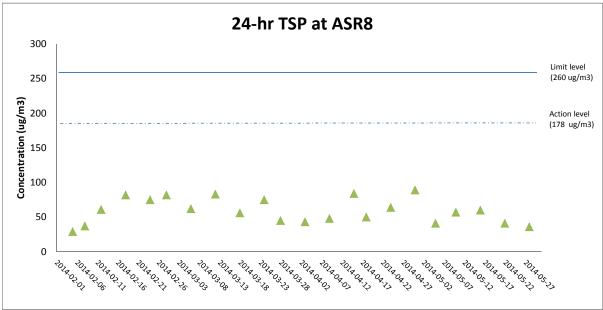

Marine works within the reporting period include rockfill platform construction, marine piling platform installation and survey tower erection.

Weather condition within the reporting period varied between sunny to rainy.

Major construction works undertaken within the reporting period include site office erection, fence relocation for Viaduct A, C & D and land piling at Viada Marine works within the reporting period include rockfill platform construction, marine piling platform installation and survey tower erection.