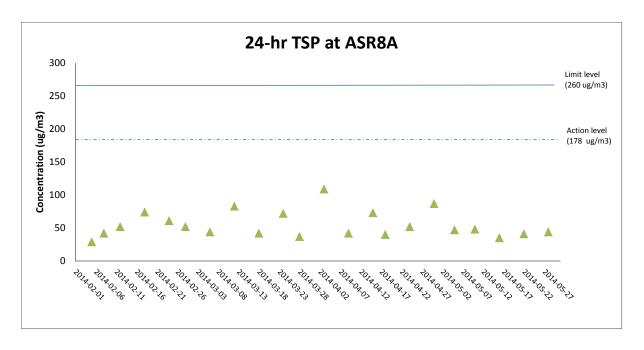

Weather condition within the reporting period varied between sunny to rainy.

Major construction works undertaken within the reporting period include site office erection, fence relocation for Viaduct A, C & D and land piling at Viaduct B.

Major construction works undertaken within the reporting period include site office erection, fence relocation for Viaduct A, C & D and land piling at Viada Marine works within the reporting period include rockfill platform construction, marine piling platform installation and survey tower erection.