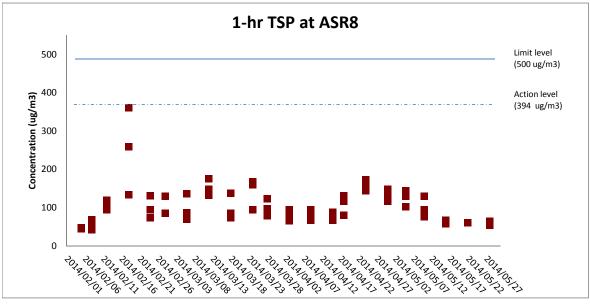

Marine works within the reporting period include rockfill platform construction, marine piling platform installation and survey tower erection.

Weather condition within the reporting period varied between sunny to rainy.

Major construction works undertaken within the reporting period include site office erection, fence relocation for Viaduct A, C & D and land piling at Viada Marine works within the reporting period include rockfill platform construction, marine piling platform installation and survey tower erection.