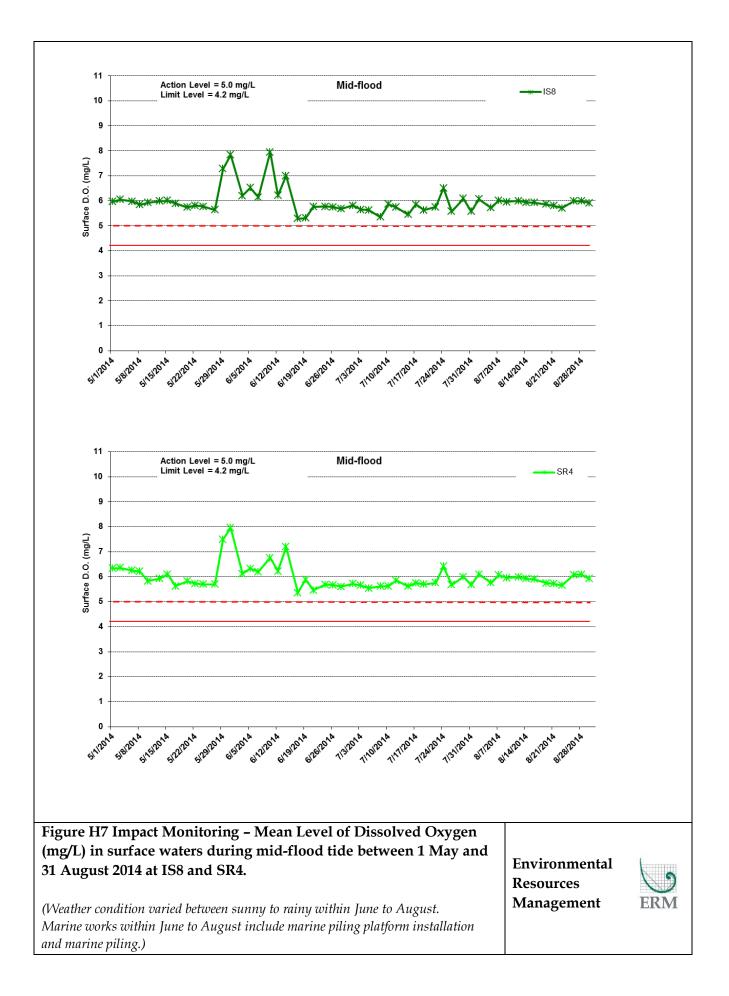

| Mid-flood    10                                                                                                                                                                                                                                                                                                                                 | <b>—∎—</b> SR4a                          |     |
|-------------------------------------------------------------------------------------------------------------------------------------------------------------------------------------------------------------------------------------------------------------------------------------------------------------------------------------------------|------------------------------------------|-----|
| B<br>Rutace Dio. (