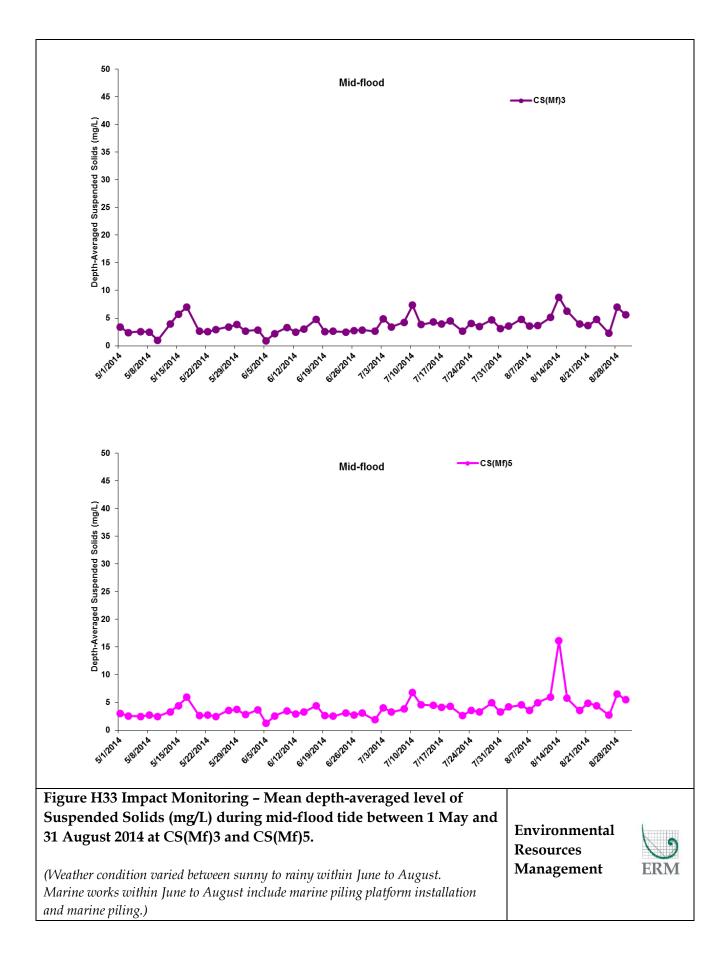

|                                          |     |
| Figure H8 Impact Monitoring – Mean Level of Dissolved Oxygen<br>(mg/L) in surface waters during mid-flood tide between 1 May and 31<br>August 2014 at SR4a.<br>(Weather condition varied between sunny to rainy within June to August. Marine<br>works within June to August include marine piling platform installation and marine<br>piling.) | Environmental<br>Resources<br>Management | ERM |