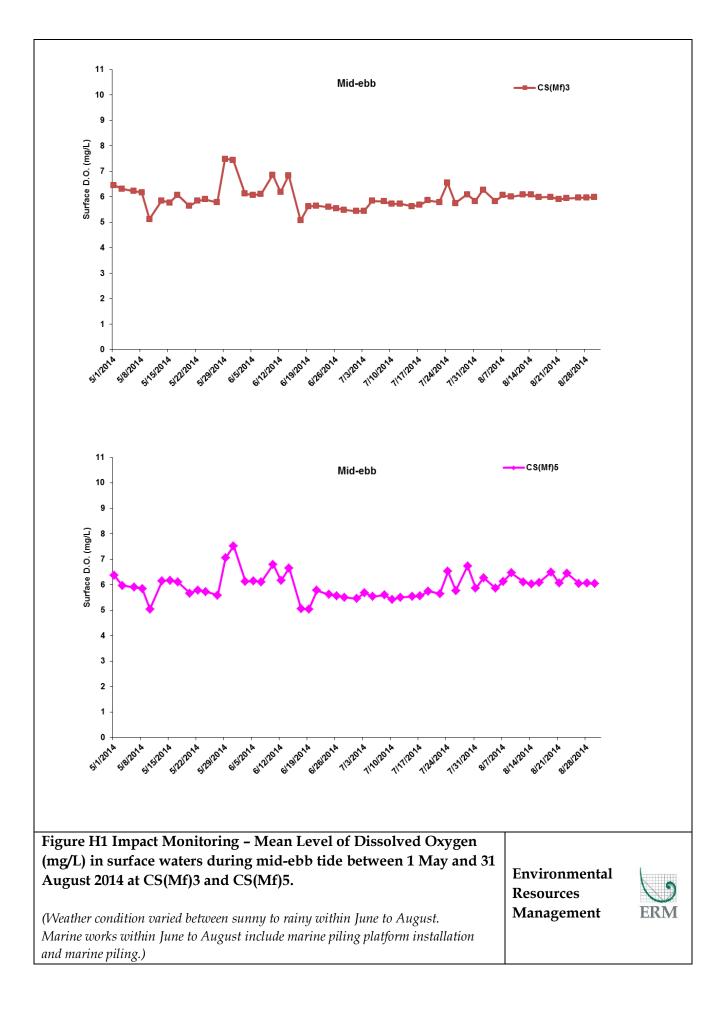

| Mid-flood    10                                                                                                                                                                                                                                                                                                                                 | <b>—∎—</b> SR4a                          |     |
|-------------------------------------------------------------------------------------------------------------------------------------------------------------------------------------------------------------------------------------------------------------------------------------------------------------------------------------------------|------------------------------------------|-----|
| B<br>R