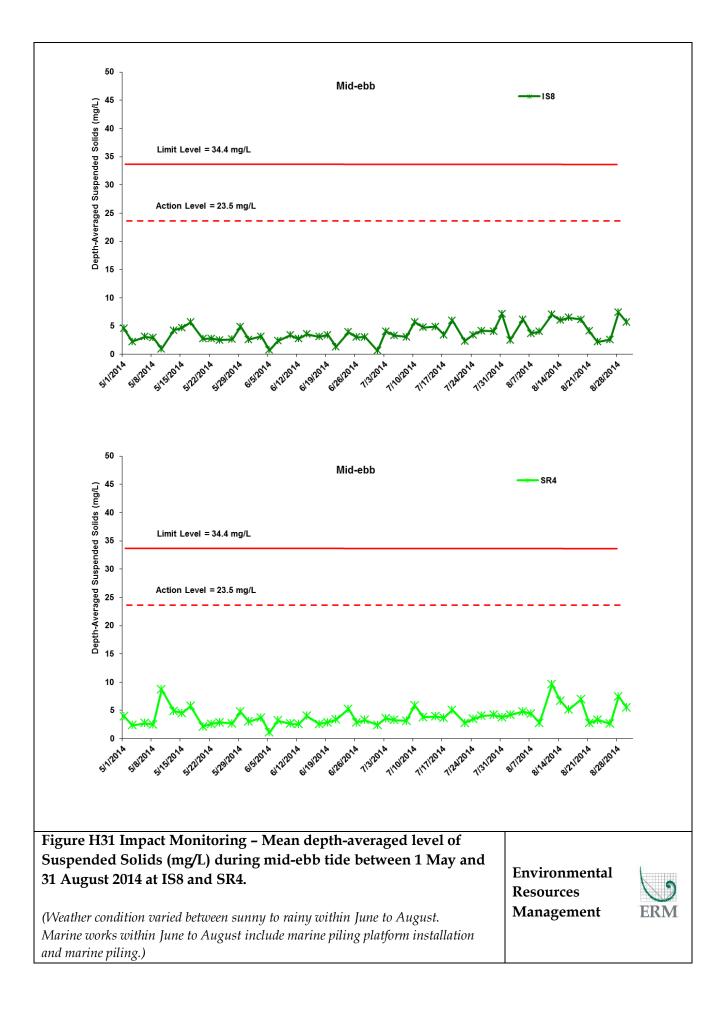

|                                          |     |
| Figure H8 Impact Monitoring – Mean Level of Dissolved Oxygen<br>(mg/L) in surface waters during mid-flood tide between 1 May and 31<br>August 2014 at SR4a.<br>(Weather condition varied between sunny to rainy within June to August. Marine<br>works within June to August include marine piling platform installation and marine<br>piling.) | Environmental<br>Resources<br>Management | ERM |