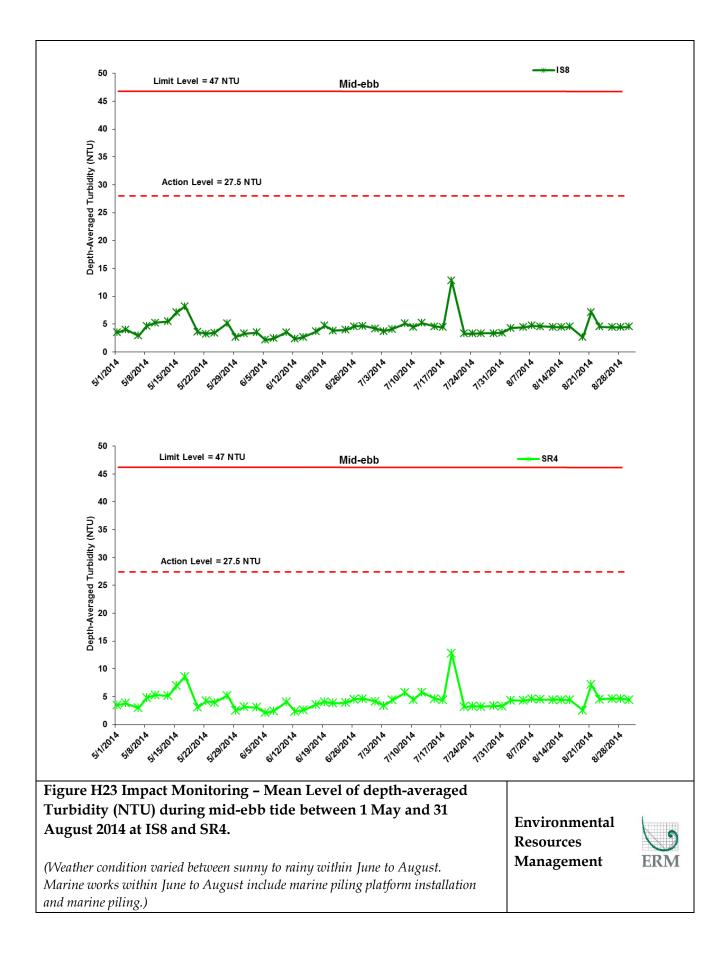

| Mid-flood    10                                                                                                                                                                                                                                                                                                                                 | <b>—∎—</b> SR4a                          |     |
|-------------------------------------------------------------------------------------------------------------------------------------------------------------------------------------------------------------------------------------------------------------------------------------------------------------------------------------------------|------------------------------------------|-----|
| B<br>Rutace Dio. (mg/L)<br>B<br>B<br>B<br>B<br>B<br>B<br>B<br>B<br>B<br>B<br>B<br>B<br>B<br>B<br>B<br>B<br>B<br>B<br>B                                                                                                                                                                                                                          | ····                                     |     |
| 3<br>2<br>1<br>9<br>9<br>9<br>9<br>9<br>9<br>9<br>9<br>9<br>9<br>9<br>9<br>9<br>9<br>9<br>9<br>9<br>9                                                                                                                                                                                                                                           | Strand Sterner Steren Steren &           |     |
|                                                                                                                                                                                                                                                                                                                                                 |                                          |     |
|                                                                                                                                                                                                                                                                                                                                                 |                                          |     |
|                                                                                                                                                                                                                                                                                                                                                 |                                          |     |
| Figure H8 Impact Monitoring – Mean Level of Dissolved Oxygen<br>(mg/L) in surface waters during mid-flood tide between 1 May and 31<br>August 2014 at SR4a.<br>(Weather condition varied between sunny to rainy within June to August. Marine<br>works within June to August include marine piling platform installation and marine<br>piling.) | Environmental<br>Resources<br>Management | ERM |