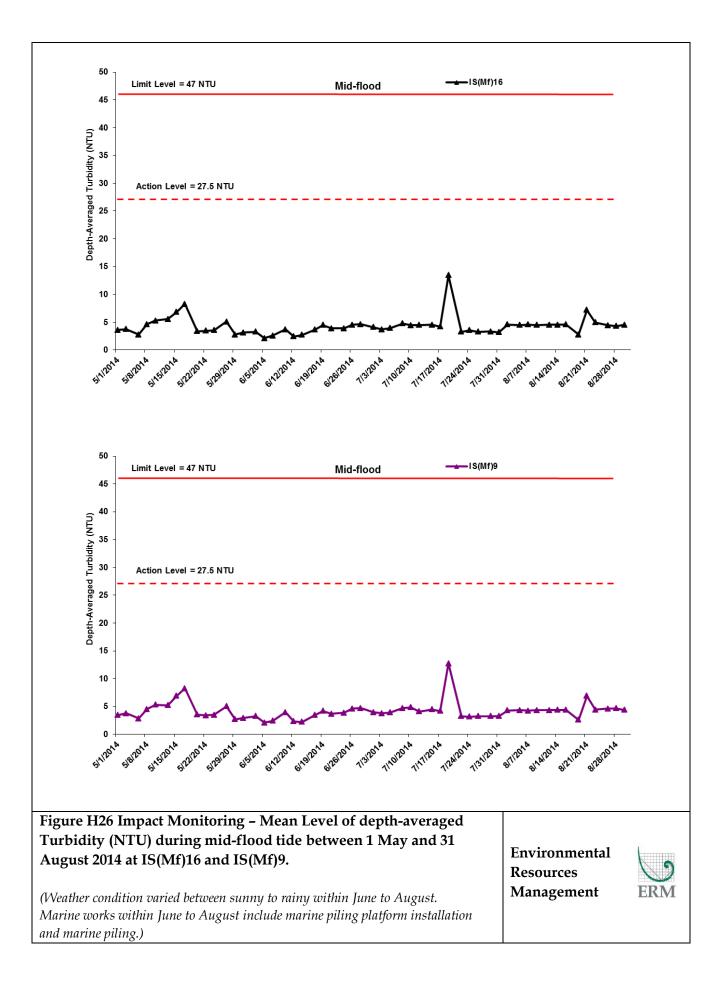

| Mid-flood    10                                                                                                                                                                                                                                                                                                                                 | <b>—∎—</b> SR4a                          |     |
|-------------------------------------------------------------------------------------------------------------------------------------------------------------------------------------------------------------------------------------------------------------------------------------------------------------------------------------------------|------------------------------------------|-----|
| B<br>Rutace Dio. (mg/L)<br>B<br>B<br>B<br>B<br>B<br>B<br>B<br>B<br>B<br>B<br>B<br>B<br>B<br>B<br>B<br>B<br>B<br>B<br>B                                                                                                                                                                                                                          | ····                                     |     |
| 3<br>2<br>1<br>9<br>9<br>9<br>9<br>9<br>9<br>9<br>9<br>9<br>9<br>9<br>9<br>9<br>9<br>9<br>9<br>9<br>9                                                                                                                                                                                                                                           | Strand Sterner Steren Steren &           |     |
|                                                                                                                                                                                                                                                                                                                                                 |                                          |     |
|                                                                                                                                                                                                                                                                                                                                                 |                                          |     |
|                                                                                                                                                                                                                                                                                                                                                 |                                          |     |
| Figure H8 Impact Monitoring – Mean Level of Dissolved Oxygen<br>(mg/L) in surface waters during mid-flood tide between 1 May and 31<br>August 2014 at SR4a.<br>(Weather condition varied between sunny to rainy within June to August. Marine<br>works within June to August include marine piling platform installation and marine<br>piling.) | Environmental<br>Resources<br>Management | ERM |