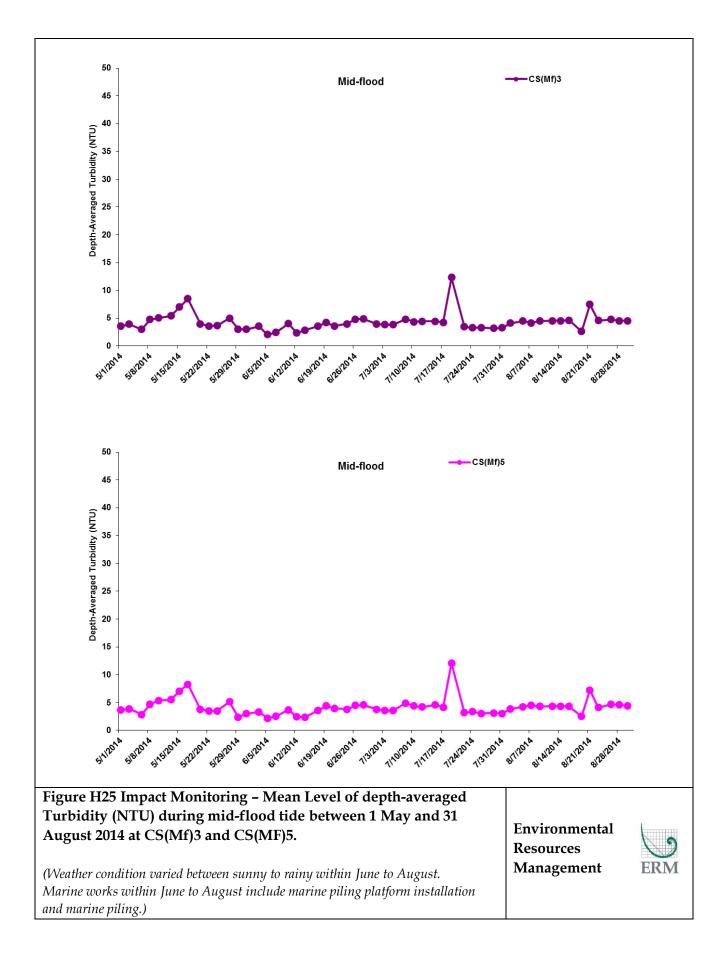

| Mid-flood    10                                                                                                                                                                                                                                                                                                                                 | <b>—∎—</b> SR4a                          |     |
|-------------------------------------------------------------------------------------------------------------------------------------------------------------------------------------------------------------------------------------------------------------------------------------------------------------------------------------------------|------------------------------------------|-----|
| B<br>Rutace Dio. (mg/L)<br>B<br>B<br>B<br>B<br>B<br>B<br>B<br>B<br>B<br>B<br>B<br>B<br>B<br>B<br>B<br>B<br>B<br>B<br>B                                                                                                                                                                                                                          | ····                                     |     |
| 3<br>2<br>1<br>9<br>9<br>9<br>9<br>9<br>9<br>9<br>9<br>9<br>9<br>9<br>9<br>9<br>9<br>9<br>9<br>9<br>9                                                                                                                                                                                                                                           | Strand Sterner Steren Steren &           |     |
|                                                                                                                                                                                                                                                                                                                                                 |                                          |     |
|                                                                                                                                                                                                                                                                                                                                                 |                                          |     |
|                                                                                                                                                                                                                                                                                                                                                 |                                          |     |
| Figure H8 Impact Monitoring – Mean Level of Dissolved Oxygen<br>(mg/L) in surface waters during mid-flood tide between 1 May and 31<br>August 2014 at SR4a.<br>(Weather condition varied between sunny to rainy within June to August. Marine<br>works within June to August include marine piling platform installation and marine<br>piling.) | Environmental<br>Resources<br>Management | ERM |