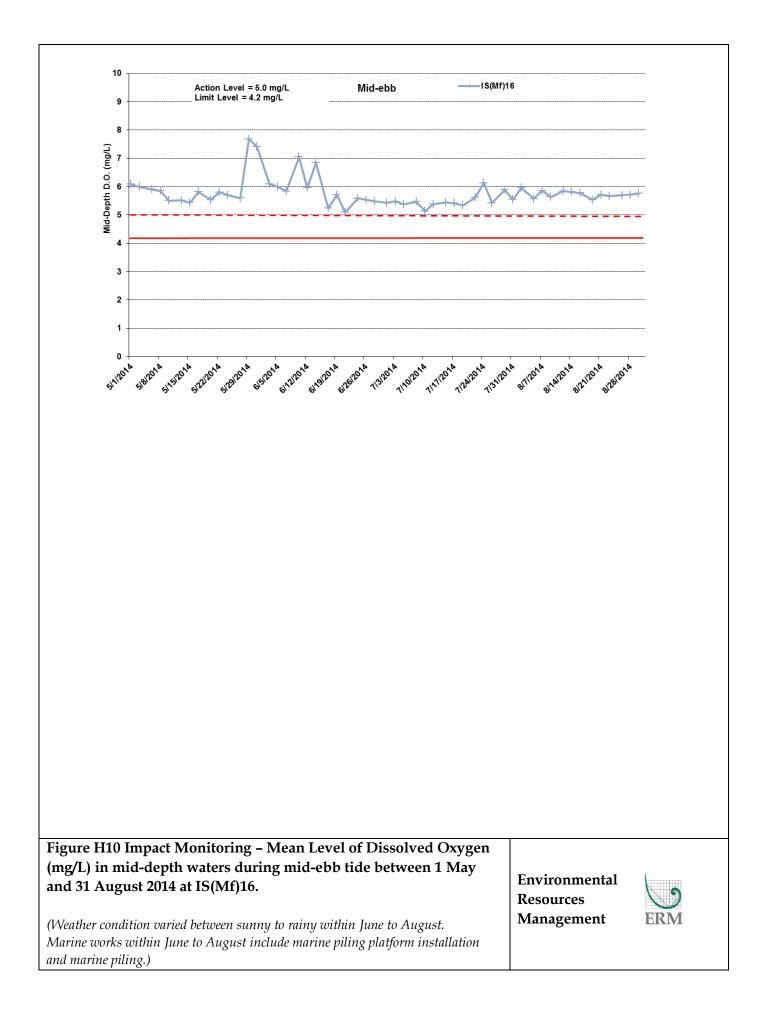

|     |
|                                                                                                                                                                                                                                                                                                                                                 |                                          |     |
| Figure H8 Impact Monitoring – Mean Level of Dissolved Oxygen<br>(mg/L) in surface waters during mid-flood tide between 1 May and 31<br>August 2014 at SR4a.<br>(Weather condition varied between sunny to rainy within June to August. Marine<br>works within June to August include marine piling platform installation and marine<br>piling.) | Environmental<br>Resources<br>Management | ERM |