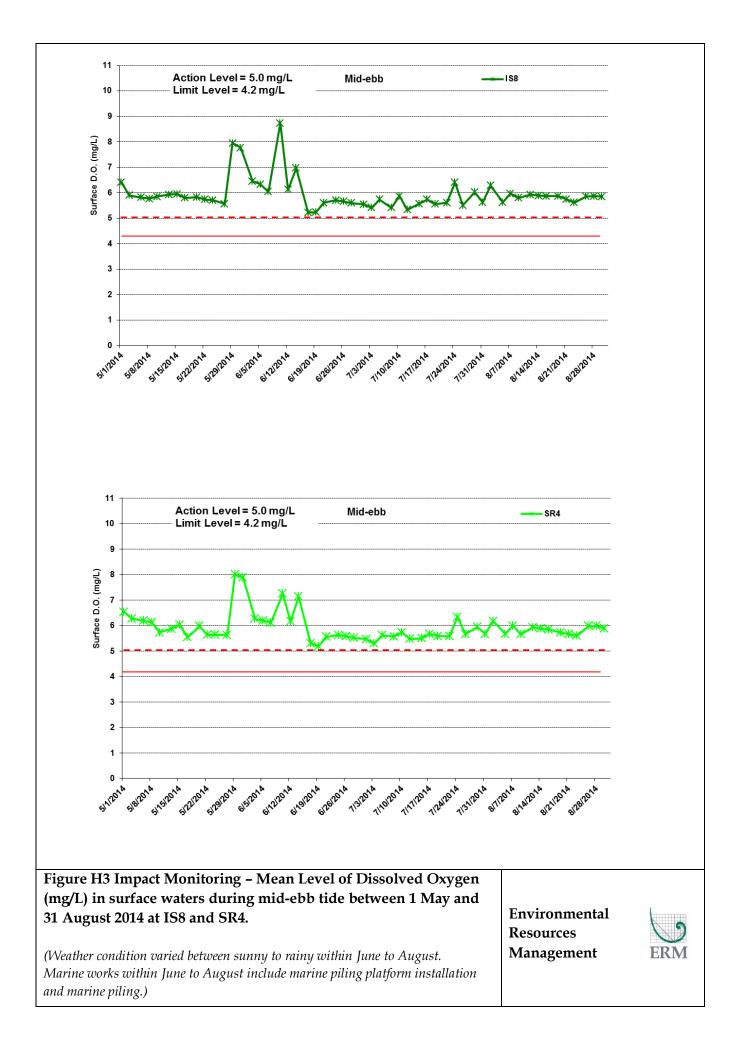

| Mid-flood    10                                                                                                                                                                                                                                                                                                                                 | <b>—∎—</b> SR4a                          |     |
|-------------------------------------------------------------------------------------------------------------------------------------------------------------------------------------------------------------------------------------------------------------------------------------------------------------------------------------------------|------------------------------------------|-----|
| B<br>Rutac