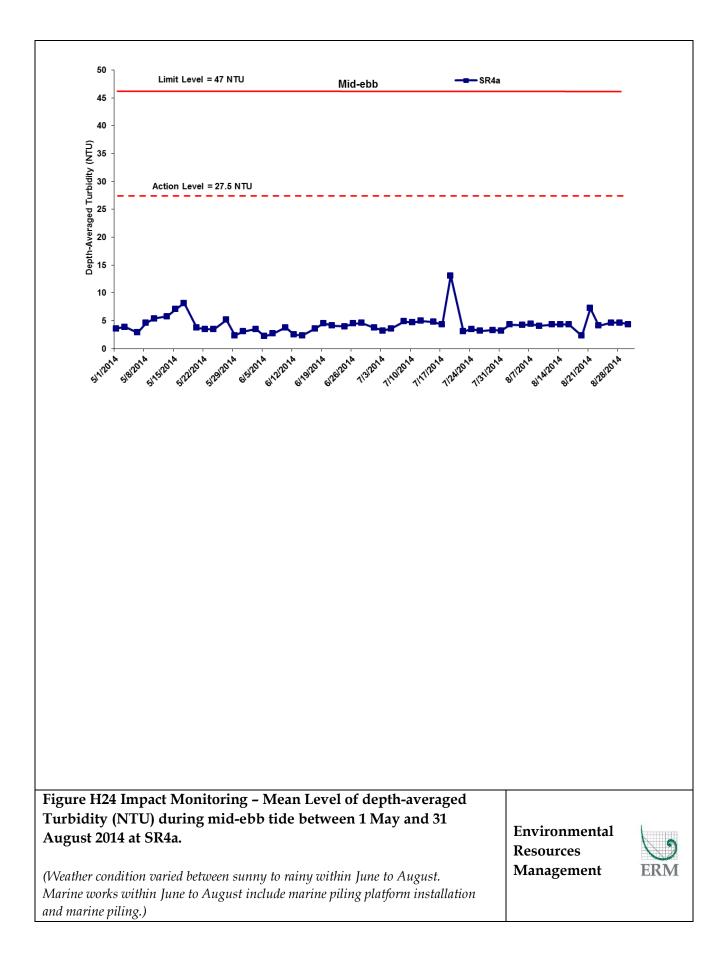

| Mid-flood    10                                                                                                                                                                                                                                                                                                                                 | <b>—∎—</b> SR4a                          |     |
|-------------------------------------------------------------------------------------------------------------------------------------------------------------------------------------------------------------------------------------------------------------------------------------------------------------------------------------------------|------------------------------------------|-----|
| B<br>Rutace Dio. (mg/L)<br>B<br>B<br>B<br>B<br>B<br>B<br>B<br>B<br>B<br>B<br>B<br>B<br>B<br>B<br>B<br>B<br>B<br>B<br>B                                                                                                                                                                                                                          | ····                                     |     |
| 3<br>2<br>1<br>9<br>9<br>9<br>9<br>9<br>9<br>9<br>9<br>9<br>9<br>9<br>9<br>9<br>9<br>9<br>9<br>9<br>9                                                                                                                                                                                                                                           | Strand Sterner Steren Steren &           |     |
|                                                                                                                                                                                                                                                                                                                                                 |                                          |     |
|                                                                                                                                                                                                                                                                                                                                                 |                                          |     |
|                                                                                                                                                                                                                                                                                                                                                 |                                          |     |
| Figure H8 Impact Monitoring – Mean Level of Dissolved Oxygen<br>(mg/L) in surface waters during mid-flood tide between 1 May and 31<br>August 2014 at SR4a.<br>(Weather condition varied between sunny to rainy within June to August. Marine<br>works within June to August include marine piling platform installation and marine<br>piling.) | Environmental<br>Resources<br>Management | ERM |