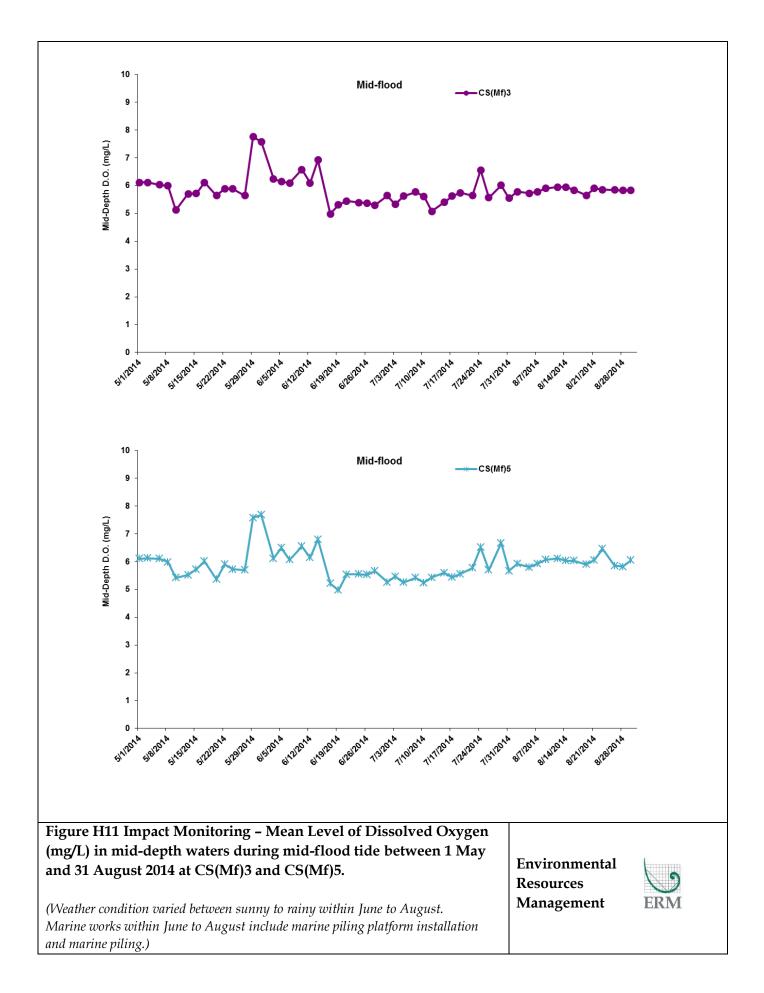

|     |
|                                                                                                                                                                                                                                                                                                                                                 |                                          |     |
| Figure H8 Impact Monitoring – Mean Level of Dissolved Oxygen<br>(mg/L) in surface waters during mid-flood tide between 1 May and 31<br>August 2014 at SR4a.<br>(Weather condition varied between sunny to rainy within June to August. Marine<br>works within June to August include marine piling platform installation and marine<br>piling.) | Environmental<br>Resources<br>Management | ERM |