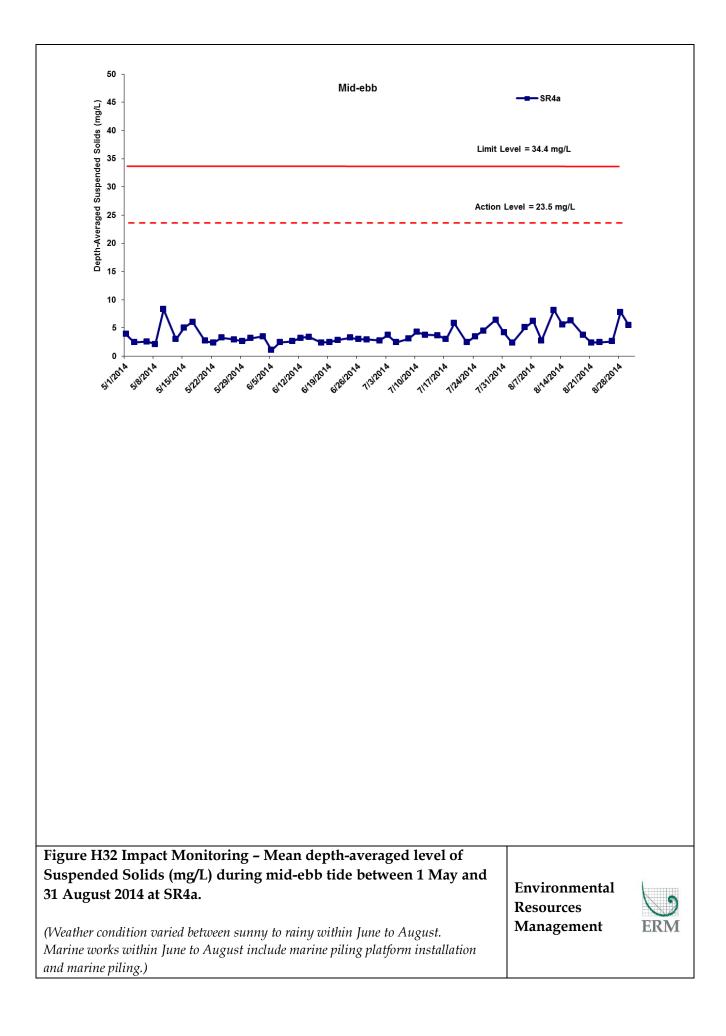

|                                          |     |
| Figure H8 Impact Monitoring – Mean Level of Dissolved Oxygen<br>(mg/L) in surface waters during mid-flood tide between 1 May and 31<br>August 2014 at SR4a.<br>(Weather condition varied between sunny to rainy within June to August. Marine<br>works within June to August include marine piling platform installation and marine<br>piling.) | Environmental<br>Resources<br>Management | ERM |