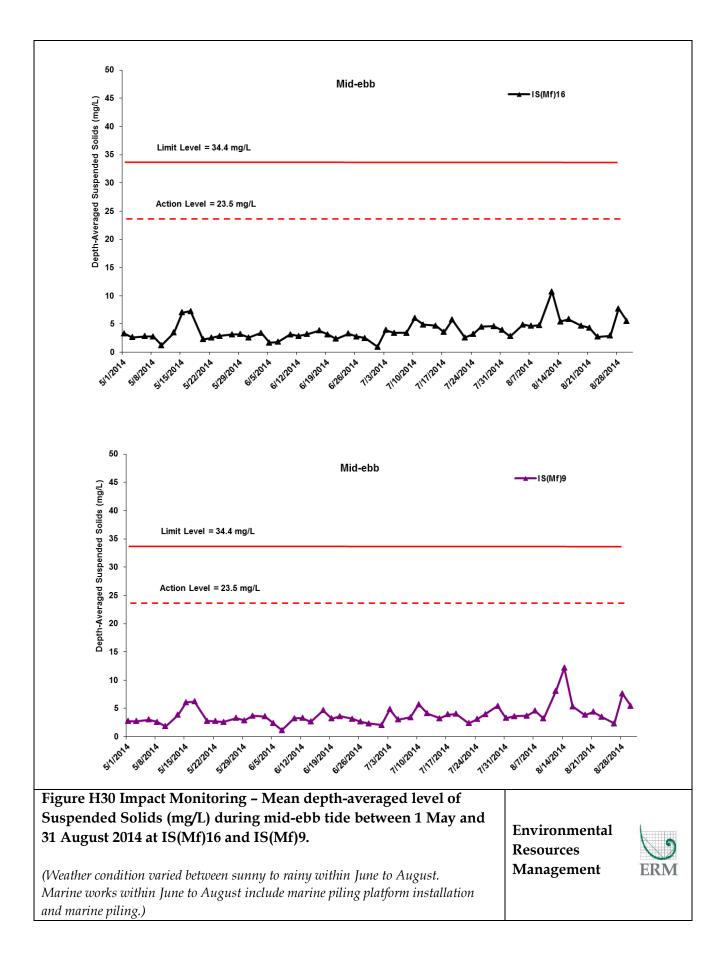

|                                          |     |
| Figure H8 Impact Monitoring – Mean Level of Dissolved Oxygen<br>(mg/L) in surface waters during mid-flood tide between 1 May and 31<br>August 2014 at SR4a.<br>(Weather condition varied between sunny to rainy within June to August. Marine<br>works within June to August include marine piling platform installation and marine<br>piling.) | Environmental<br>Resources<br>Management | ERM |