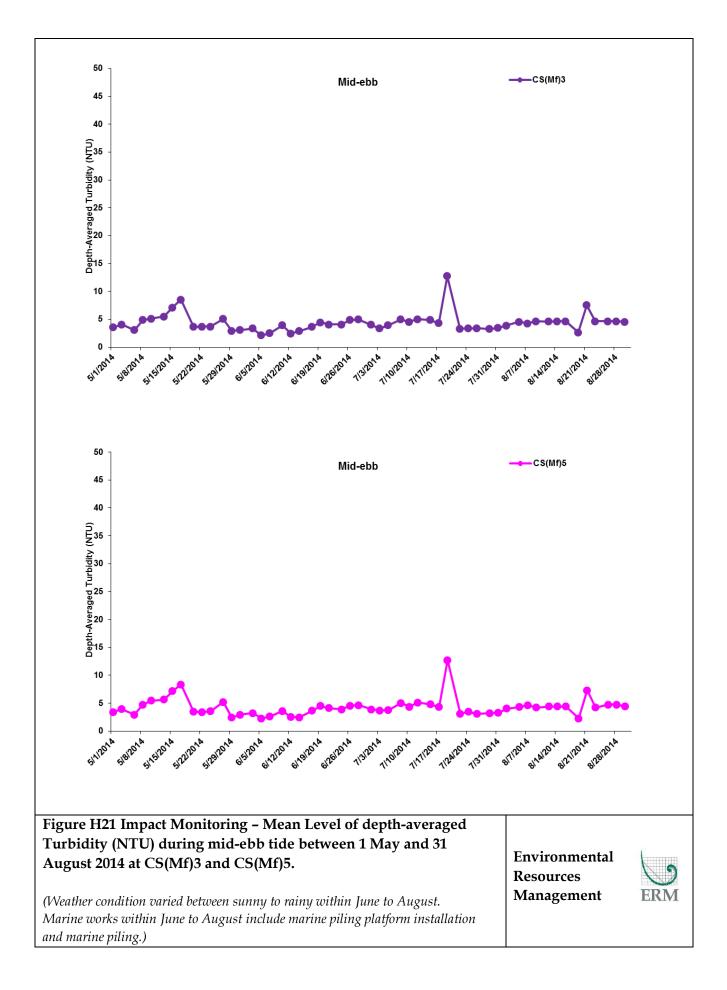

| Mid-flood    10                                                                                                                                                                                                                                                                                                                                 | <b>—∎—</b> SR4a                          |     |
|-------------------------------------------------------------------------------------------------------------------------------------------------------------------------------------------------------------------------------------------------------------------------------------------------------------------------------------------------|------------------------------------------|-----|
| B<br>Rutace Dio. (mg/L)<br>B<br>B<br>B<br>B<br>B<br>B<br>B<br>B<br>B<br>B<br>B<br>B<br>B<br>B<br>B<br>B<br>B<br>B<br>B                                                                                                                                                                                                                          | ····                                     |     |
| 3<br>2<br>1<br>9<br>9<br>9<br>9<br>9<br>9<br>9<br>9<br>9<br>9<br>9<br>9<br>9<br>9<br>9<br>9<br>9<br>9                                                                                                                                                                                                                                           | Strand Sterner Steren Steren &           |     |
|                                                                                                                                                                                                                                                                                                                                                 |                                          |     |
|                                                                                                                                                                                                                                                                                                                                                 |                                          |     |
|                                                                                                                                                                                                                                                                                                                                                 |                                          |     |
| Figure H8 Impact Monitoring – Mean Level of Dissolved Oxygen<br>(mg/L) in surface waters during mid-flood tide between 1 May and 31<br>August 2014 at SR4a.<br>(Weather condition varied between sunny to rainy within June to August. Marine<br>works within June to August include marine piling platform installation and marine<br>piling.) | Environmental<br>Resources<br>Management | ERM |