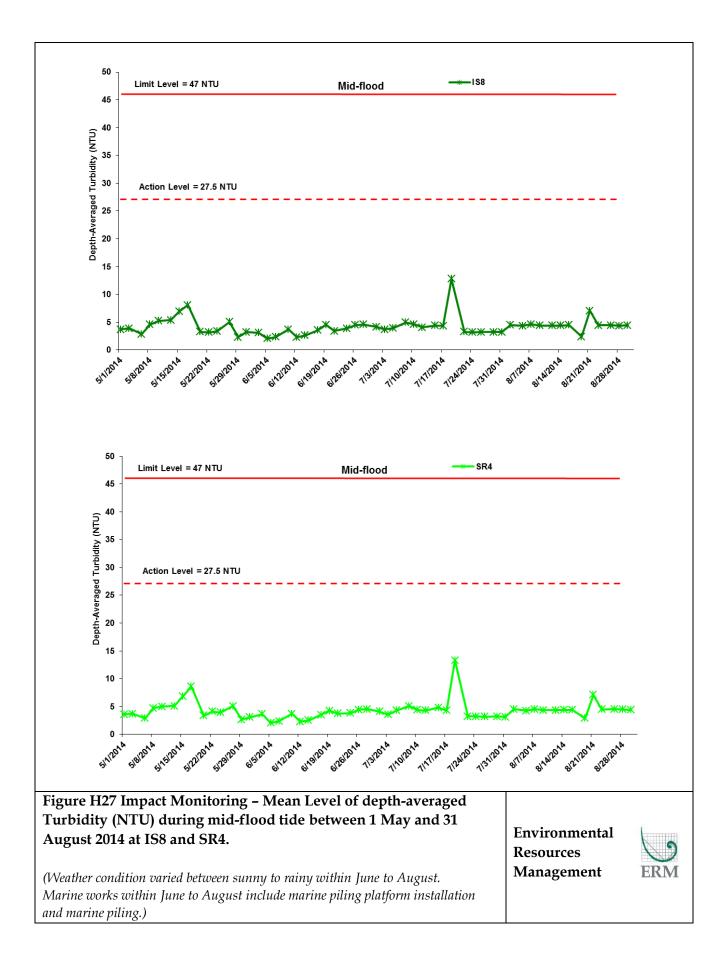

| Mid-flood    10                                                                                                                                                                                                                                                                                                                                 | <b>—∎—</b> SR4a                          |     |
|-------------------------------------------------------------------------------------------------------------------------------------------------------------------------------------------------------------------------------------------------------------------------------------------------------------------------------------------------|------------------------------------------|-----|
| B<br>Rutace Dio. (mg/L)<br>B<br>B<br>B<br>B<br>B<br>B<br>B<br>B<br>B<br>B<br>B<br>B<br>B<br>B<br>B<br>B<br>B<br>B<br>B                                                                                                                                                                                                                          | ····                                     |     |
| 3<br>2<br>1<br>9<br>9<br>9<br>9<br>9<br>9<br>9<br>9<br>9<br>9<br>9<br>9<br>9<br>9<br>9<br>9<br>9<br>9                                                                                                                                                                                                                                           | Strand Sterner Steren Steren &           |     |
|                                                                                                                                                                                                                                                                                                                                                 |                                          |     |
|                                                                                                                                                                                                                                                                                                                                                 |                                          |     |
|                                                                                                                                                                                                                                                                                                                                                 |                                          |     |
| Figure H8 Impact Monitoring – Mean Level of Dissolved Oxygen<br>(mg/L) in surface waters during mid-flood tide between 1 May and 31<br>August 2014 at SR4a.<br>(Weather condition varied between sunny to rainy within June to August. Marine<br>works within June to August include marine piling platform installation and marine<br>piling.) | Environmental<br>Resources<br>Management | ERM |