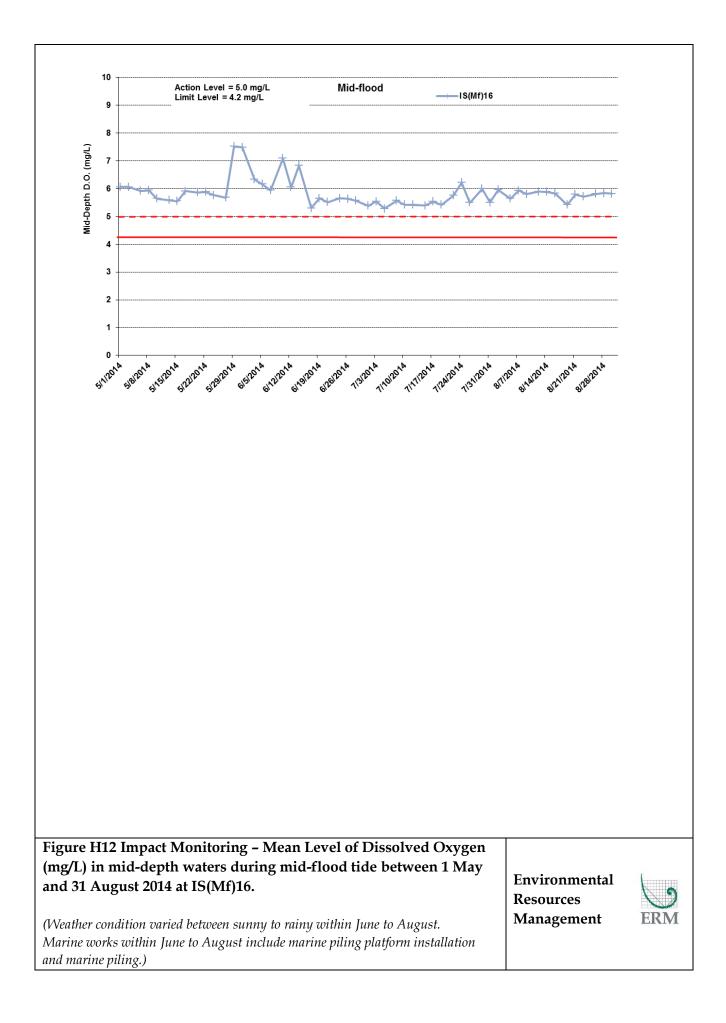

|     |
|                                                                                                                                                                                                                                                                                                                                                 |                                          |     |
| Figure H8 Impact Monitoring – Mean Level of Dissolved Oxygen<br>(mg/L) in surface waters during mid-flood tide between 1 May and 31<br>August 2014 at SR4a.<br>(Weather condition varied between sunny to rainy within June to August. Marine<br>works within June to August include marine piling platform installation and marine<br>piling.) | Environmental<br>Resources<br>Management | ERM |