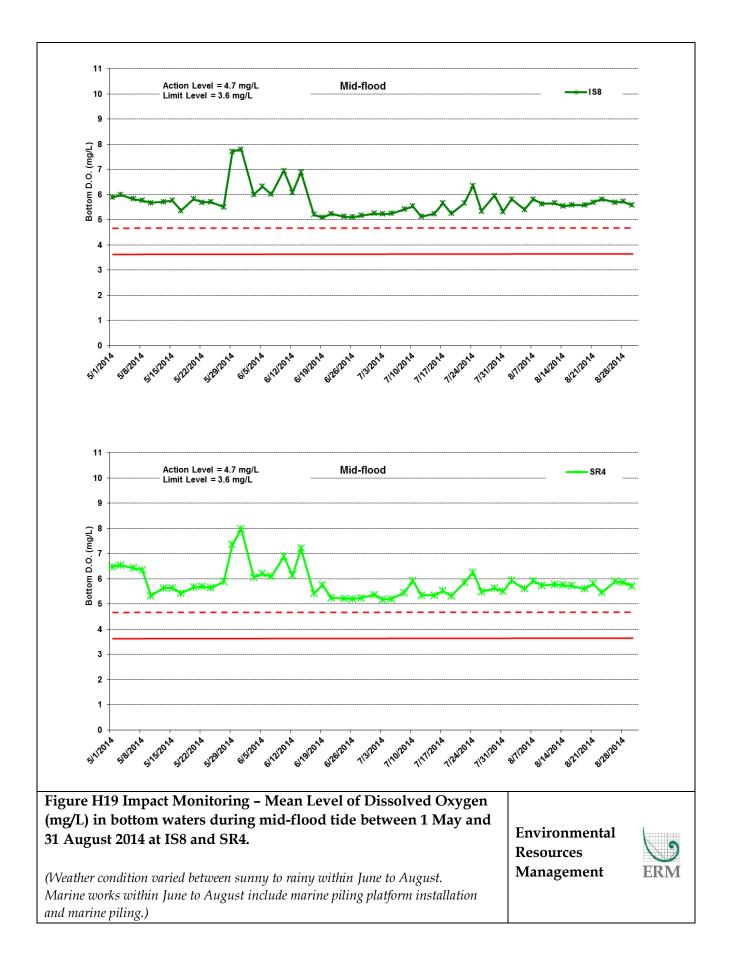

| Mid-flood    10                                                                                                                                                                                                                                                                                                                                 | <b>—∎—</b> SR4a                          |     |
|-------------------------------------------------------------------------------------------------------------------------------------------------------------------------------------------------------------------------------------------------------------------------------------------------------------------------------------------------|------------------------------------------|-----|
| B<br>Rutace Dio. (mg/L)<br>B<br>B<br>B<br>B<br>B<br>B<br>B<br>B<br>B<br>B<br>B<br>B<br>B<br>B<br>B<br>B<br>B<br>B<br>B                                                                                                                                                                                                                          | ····                                     |     |
| 3<br>2<br>1<br>9<br>9<br>9<br>9<br>9<br>9<br>9<br>9<br>9<br>9<br>9<br>9<br>9<br>9<br>9<br>9<br>9<br>9                                                                                                                                                                                                                                           | Strand Sterner Steren Steren &           |     |
|                                                                                                                                                                                                                                                                                                                                                 |                                          |     |
|                                                                                                                                                                                                                                                                                                                                                 |                                          |     |
|                                                                                                                                                                                                                                                                                                                                                 |                                          |     |
| Figure H8 Impact Monitoring – Mean Level of Dissolved Oxygen<br>(mg/L) in surface waters during mid-flood tide between 1 May and 31<br>August 2014 at SR4a.<br>(Weather condition varied between sunny to rainy within June to August. Marine<br>works within June to August include marine piling platform installation and marine<br>piling.) | Environmental<br>Resources<br>Management | ERM |