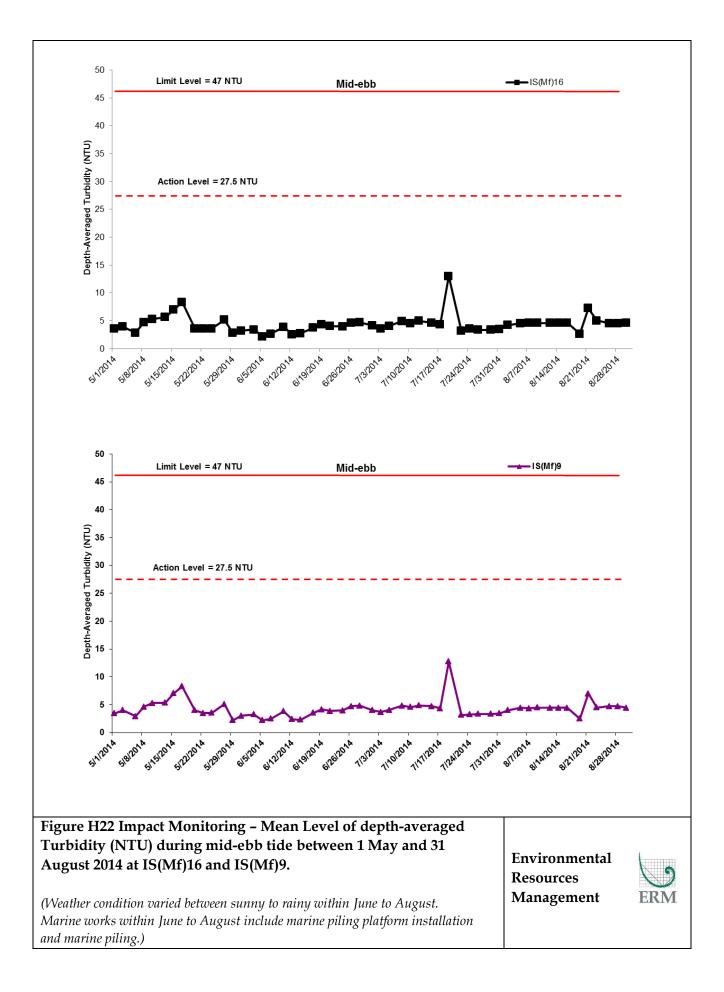

| Mid-flood    10                                                                                                                                                                                                                                                                                                                                 | <b>—∎—</b> SR4a                          |     |
|-------------------------------------------------------------------------------------------------------------------------------------------------------------------------------------------------------------------------------------------------------------------------------------------------------------------------------------------------|------------------------------------------|-----|
| B<br>Rutace Dio. (mg/L)<br>B<br>B<br>B<br>B<br>B<br>B<br>B<br>B<br>B<br>B<br>B<br>B<br>B<br>B<br>B<br>B<br>B<br>B<br>B                                                                                                                                                                                                                          | ····                                     |     |
| 3<br>2<br>1<br>9<br>9<br>9<br>9<br>9<br>9<br>9<br>9<br>9<br>9<br>9<br>9<br>9<br>9<br>9<br>9<br>9<br>9                                                                                                                                                                                                                                           | Strand Sterner Steren Steren &           |     |
|                                                                                                                                                                                                                                                                                                                                                 |                                          |     |
|                                                                                                                                                                                                                                                                                                                                                 |                                          |     |
|                                                                                                                                                                                                                                                                                                                                                 |                                          |     |
| Figure H8 Impact Monitoring – Mean Level of Dissolved Oxygen<br>(mg/L) in surface waters during mid-flood tide between 1 May and 31<br>August 2014 at SR4a.<br>(Weather condition varied between sunny to rainy within June to August. Marine<br>works within June to August include marine piling platform installation and marine<br>piling.) | Environmental<br>Resources<br>Management | ERM |