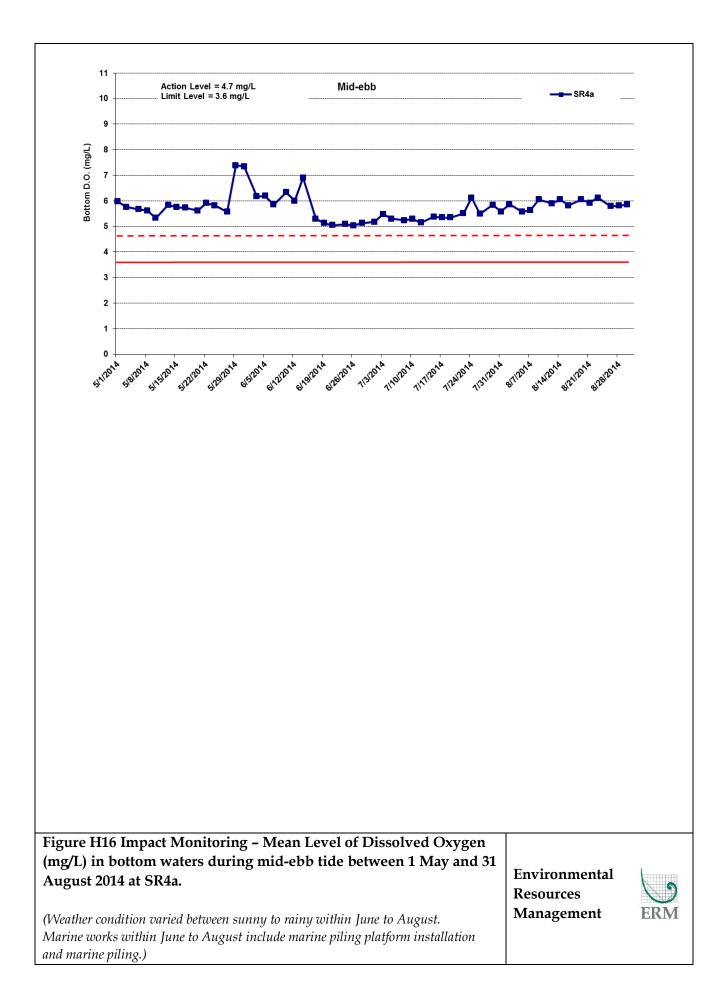

| Mid-flood    10                                                                                                                                                                                                                                                                                                                                 | <b>—∎—</b> SR4a                          |     |
|-------------------------------------------------------------------------------------------------------------------------------------------------------------------------------------------------------------------------------------------------------------------------------------------------------------------------------------------------|------------------------------------------|-----|
| B<br>Rutace Dio. (mg/L)<br>B<br>B<br>B<br>B<br>B<br>B<br>B<br>B<br>B<br>B<br>B<br>B<br>B<br>B<br>B<br>B<br>B<br>B<br>B                                                                                                                                                                                                                          | ····                                     |     |
| 3<br>2<br>1<br>9<br>9<br>9<br>9<br>9<br>9<br>9<br>9<br>9<br>9<br>9<br>9<br>9<br>9<br>9<br>9<br>9<br>9                                                                                                                                                                                                                                           | Strand Sterner Steren Steren &           |     |
|                                                                                                                                                                                                                                                                                                                                                 |                                          |     |
|                                                                                                                                                                                                                                                                                                                                                 |                                          |     |
|                                                                                                                                                                                                                                                                                                                                                 |                                          |     |
| Figure H8 Impact Monitoring – Mean Level of Dissolved Oxygen<br>(mg/L) in surface waters during mid-flood tide between 1 May and 31<br>August 2014 at SR4a.<br>(Weather condition varied between sunny to rainy within June to August. Marine<br>works within June to August include marine piling platform installation and marine<br>piling.) | Environmental<br>Resources<br>Management | ERM |