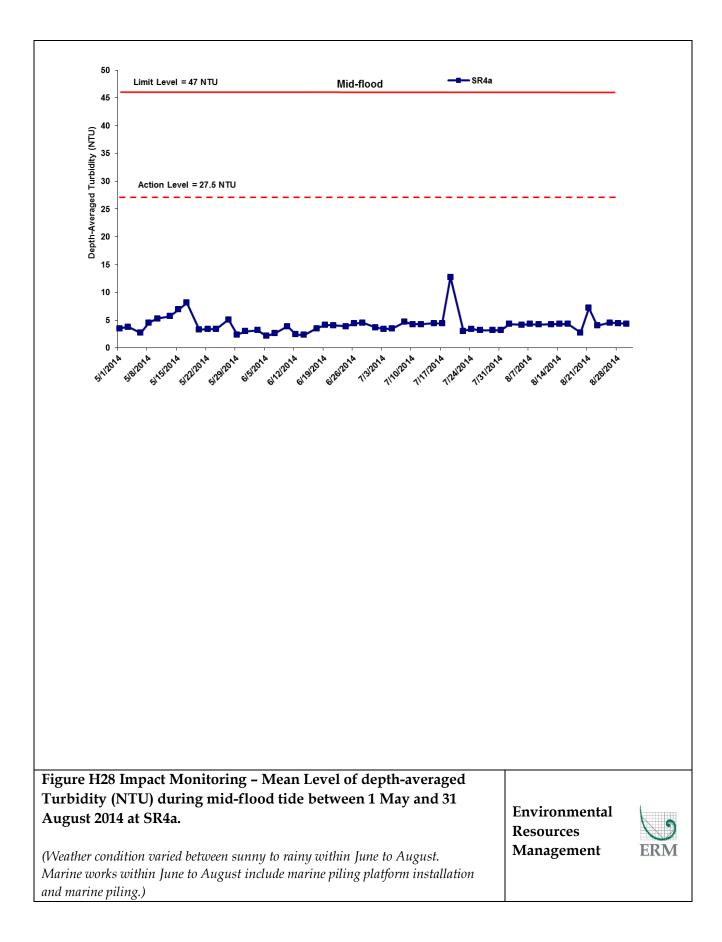

| Mid-flood    10                                                                                                                                                                                                                                                                                                                                 | <b>—∎—</b> SR4a                          |     |
|-------------------------------------------------------------------------------------------------------------------------------------------------------------------------------------------------------------------------------------------------------------------------------------------------------------------------------------------------|------------------------------------------|-----|
| B<br>Rutace Dio. (mg/L)<br>B<br>B<br>B<br>B<br>B<br>B<br>B<br>B<br>B<br>B<br>B<br>B<br>B<br>B<br>B<br>B<br>B<br>B<br>B                                                                                                                                                                                                                          | ····                                     |     |
| 3<br>2<br>1<br>9<br>9<br>9<br>9<br>9<br>9<br>9<br>9<br>9<br>9<br>9<br>9<br>9<br>9<br>9<br>9<br>9<br>9                                                                                                                                                                                                                                           | Strand Sterner Steren Steren &           |     |
|                                                                                                                                                                                                                                                                                                                                                 |                                          |     |
|                                                                                                                                                                                                                                                                                                                                                 |                                          |     |
|                                                                                                                                                                                                                                                                                                                                                 |                                          |     |
| Figure H8 Impact Monitoring – Mean Level of Dissolved Oxygen<br>(mg/L) in surface waters during mid-flood tide between 1 May and 31<br>August 2014 at SR4a.<br>(Weather condition varied between sunny to rainy within June to August. Marine<br>works within June to August include marine piling platform installation and marine<br>piling.) | Environmental<br>Resources<br>Management | ERM |