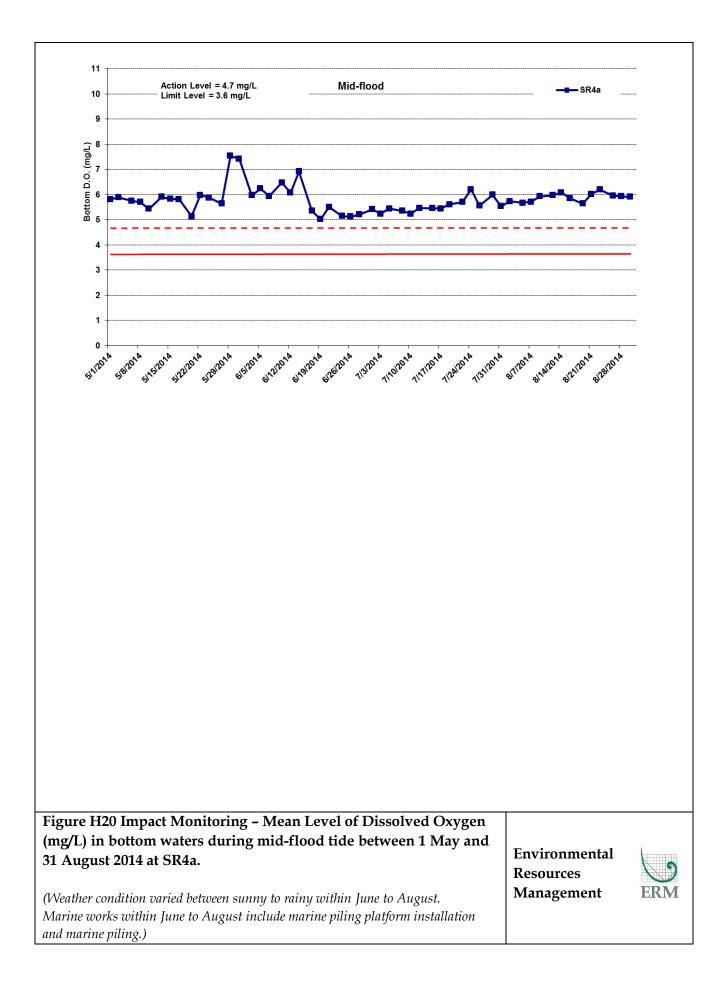

| Mid-flood    10                                                                                                                                                                                                                                                                                                                                 | <b>—∎—</b> SR4a                          |     |
|-------------------------------------------------------------------------------------------------------------------------------------------------------------------------------------------------------------------------------------------------------------------------------------------------------------------------------------------------|------------------------------------------|-----|
| B<br>Rutace Dio. (mg/L)<br>B<br>B<br>B<br>B<br>B<br>B<br>B<br>B<br>B<br>B<br>B<br>B<br>B<br>B<br>B<br>B<br>B<br>B<br>B                                                                                                                                                                                                                          | ····                                     |     |
| 3<br>2<br>1<br>9<br>9<br>9<br>9<br>9<br>9<br>9<br>9<br>9<br>9<br>9<br>9<br>9<br>9<br>9<br>9<br>9<br>9                                                                                                                                                                                                                                           | Strand Sterner Steren Steren &           |     |
|                                                                                                                                                                                                                                                                                                                                                 |                                          |     |
|                                                                                                                                                                                                                                                                                                                                                 |                                          |     |
|                                                                                                                                                                                                                                                                                                                                                 |                                          |     |
| Figure H8 Impact Monitoring – Mean Level of Dissolved Oxygen<br>(mg/L) in surface waters during mid-flood tide between 1 May and 31<br>August 2014 at SR4a.<br>(Weather condition varied between sunny to rainy within June to August. Marine<br>works within June to August include marine piling platform installation and marine<br>piling.) | Environmental<br>Resources<br>Management | ERM |