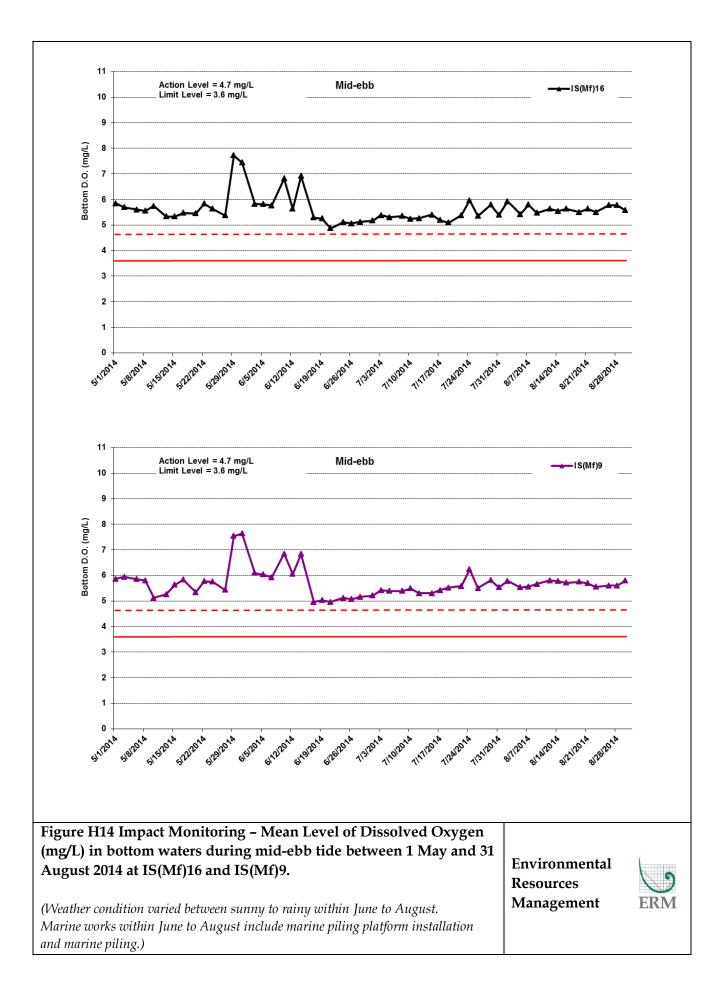

|     |
|                                                                                                                                                                                                                                                                                                                                                 |                                          |     |
| Figure H8 Impact Monitoring – Mean Level of Dissolved Oxygen<br>(mg/L) in surface waters during mid-flood tide between 1 May and 31<br>August 2014 at SR4a.<br>(Weather condition varied between sunny to rainy within June to August. Marine<br>works within June to August include marine piling platform installation and marine<br>piling.) | Environmental<br>Resources<br>Management | ERM |