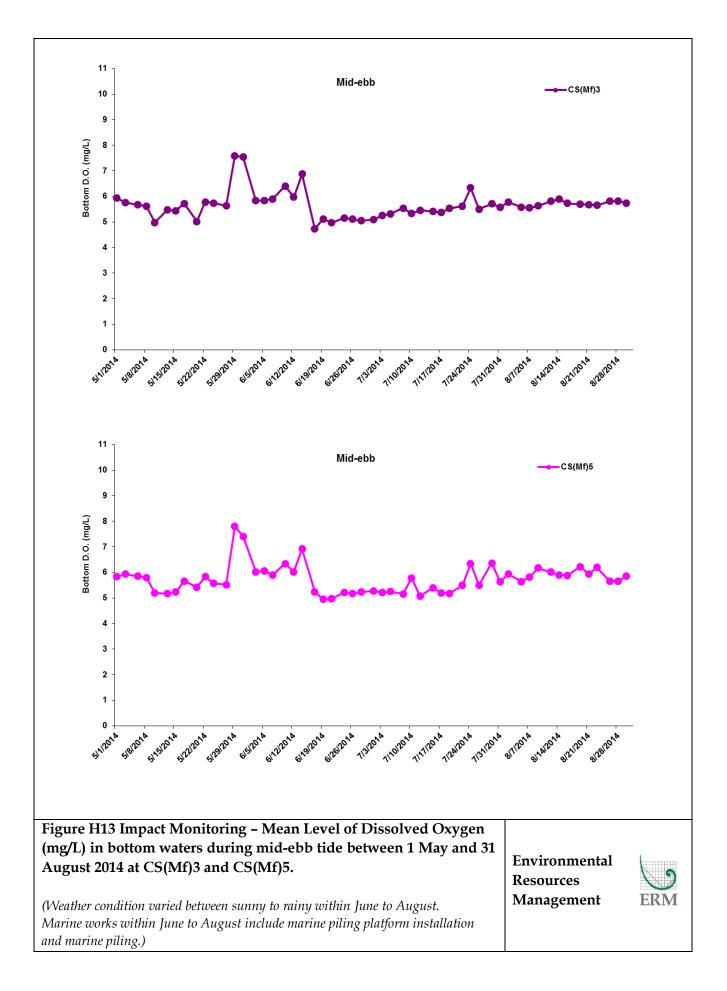

|     |
|                                                                                                                                                                                                                                                                                                                                                 |                                          |     |
| Figure H8 Impact Monitoring – Mean Level of Dissolved Oxygen<br>(mg/L) in surface waters during mid-flood tide between 1 May and 31<br>August 2014 at SR4a.<br>(Weather condition varied between sunny to rainy within June to August. Marine<br>works within June to August include marine piling platform installation and marine<br>piling.) | Environmental<br>Resources<br>Management | ERM |