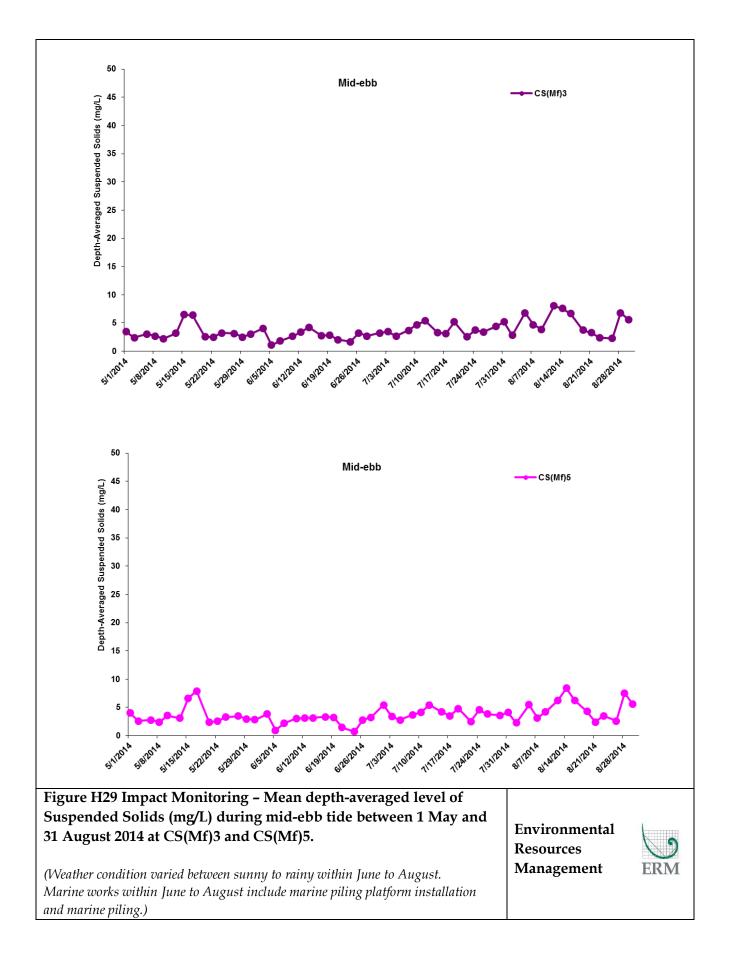

|                                          |     |
| Figure H8 Impact Monitoring – Mean Level of Dissolved Oxygen<br>(mg/L) in surface waters during mid-flood tide between 1 May and 31<br>August 2014 at SR4a.<br>(Weather condition varied between sunny to rainy within June to August. Marine<br>works within June to August include marine piling platform installation and marine<br>piling.) | Environmental<br>Resources<br>Management | ERM |