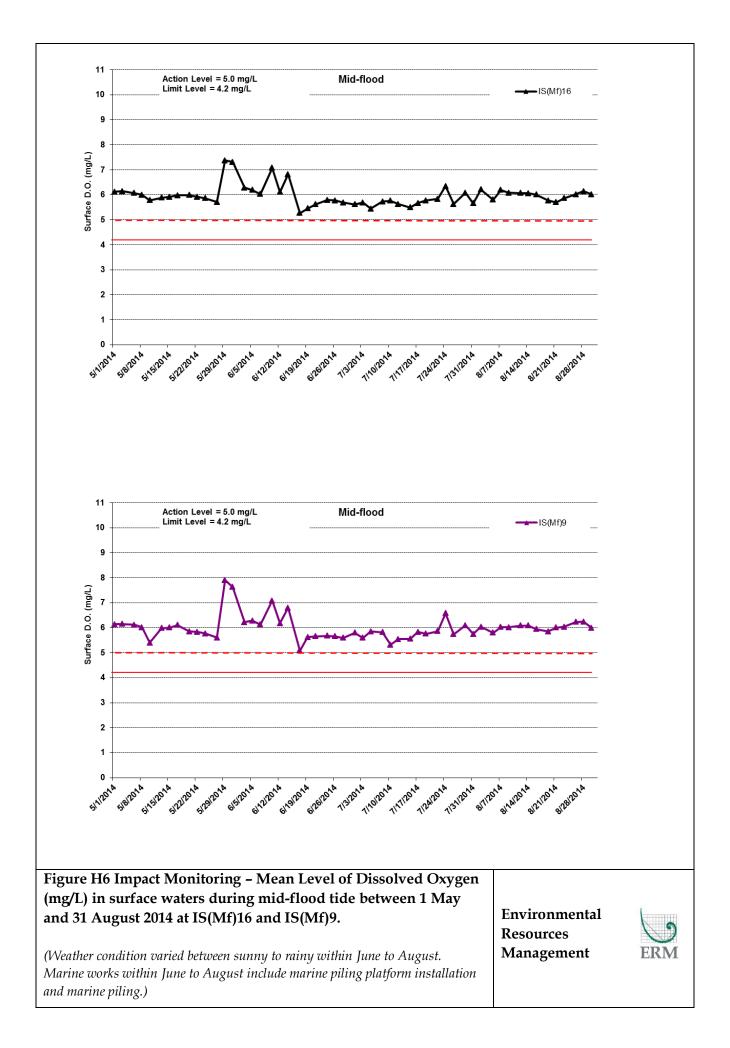

| Mid-flood    10                                                                                                                                                                                                                                                                                                                                 | <b>—∎—</b> SR4a                          |     |
|-------------------------------------------------------------------------------------------------------------------------------------------------------------------------------------------------------------------------------------------------------------------------------------------------------------------------------------------------|------------------------------------------|-----|
| B<br>Rutace Dio.