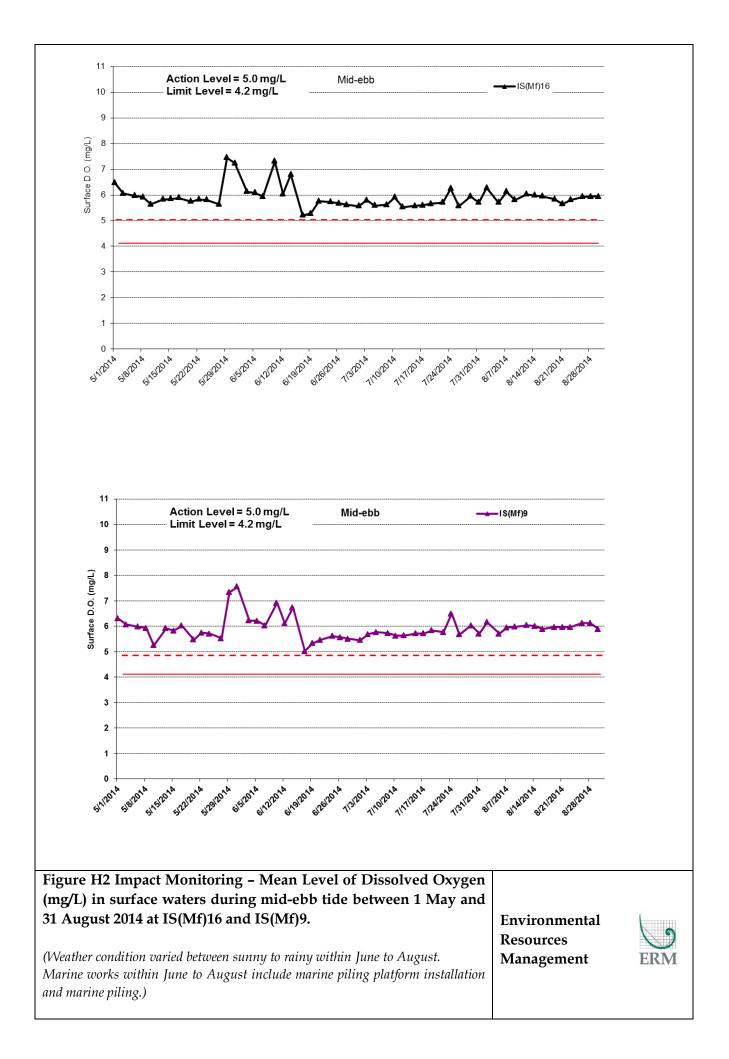

| Mid-flood    10                                                                                                                                                                                                                                                                                                                                 | <b>—∎—</b> SR4a                          |     |
|-------------------------------------------------------------------------------------------------------------------------------------------------------------------------------------------------------------------------------------------------------------------------------------------------------------------------------------------------|------------------------------------------|-----|
| B<br>Rut