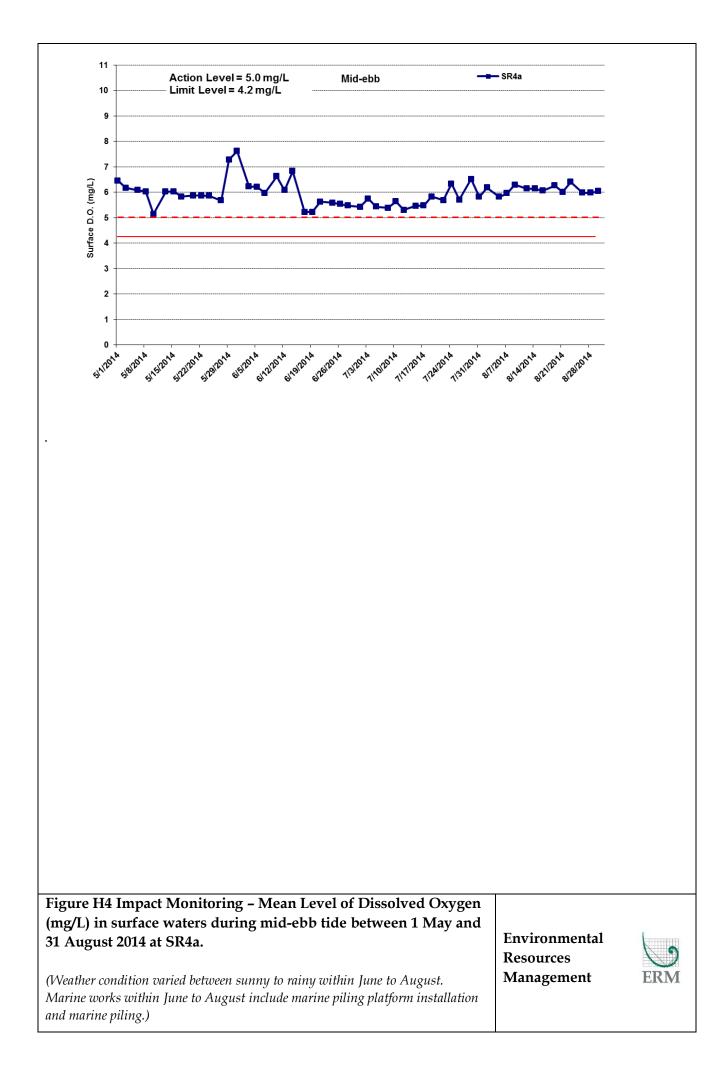

| Mid-flood    10                                                                                                                                                                                                                                                                                                                                 | <b>—∎—</b> SR4a                          |     |
|-------------------------------------------------------------------------------------------------------------------------------------------------------------------------------------------------------------------------------------------------------------------------------------------------------------------------------------------------|------------------------------------------|-----|
| B<br>Rutace Dio. (mg/L)<br>B<br>B<br>B<br>B<br>B<br>B<br>B<br>B<br>B<br>B<br>B<br>B<br>B<br>B<br>B<br>B<br>B<br>B<br>B                                                                                                                                                                                                                          | ····                                     |     |
| 3<br>2<br>1<br>9<br>9<br>9<br>9<br>9<br>9<br>9<br>9<br>9<br>9<br>9<br>9<br>9<br>9<br>9<br>9<br>9<br>9                                                                                                                                                                                                                                           | Strand Sterner Steren Steren &           |     |
|                                                                                                                                                                                                                                                                                                                                                 |                                          |     |
|                                                                                                                                                                                                                                                                                                                                                 |                                          |     |
|                                                                                                                                                                                                                                                                                                                                                 |                                          |     |
| Figure H8 Impact Monitoring – Mean Level of Dissolved Oxygen<br>(mg/L) in surface waters during mid-flood tide between 1 May and 31<br>August 2014 at SR4a.<br>(Weather condition varied between sunny to rainy within June to August. Marine<br>works within June to August include marine piling platform installation and marine<br>piling.) | Environmental<br>Resources<br>Management | ERM |