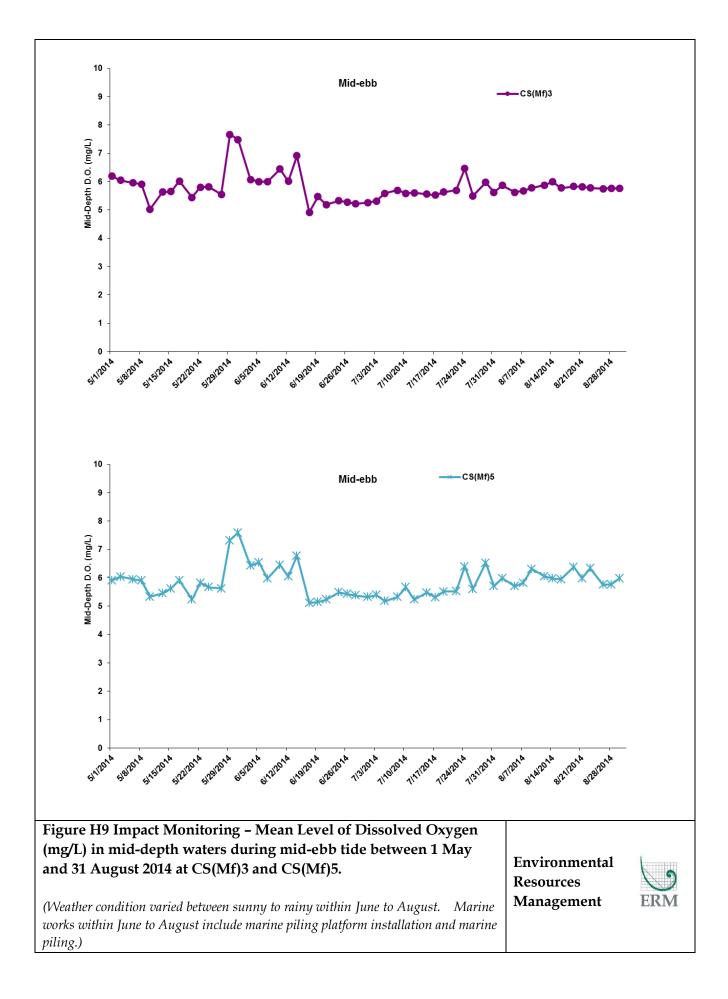

|     |
|                                                                                                                                                                                                                                                                                                                                                 |                                          |     |
| Figure H8 Impact Monitoring – Mean Level of Dissolved Oxygen<br>(mg/L) in surface waters during mid-flood tide between 1 May and 31<br>August 2014 at SR4a.<br>(Weather condition varied between sunny to rainy within June to August. Marine<br>works within June to August include marine piling platform installation and marine<br>piling.) | Environmental<br>Resources<br>Management | ERM |