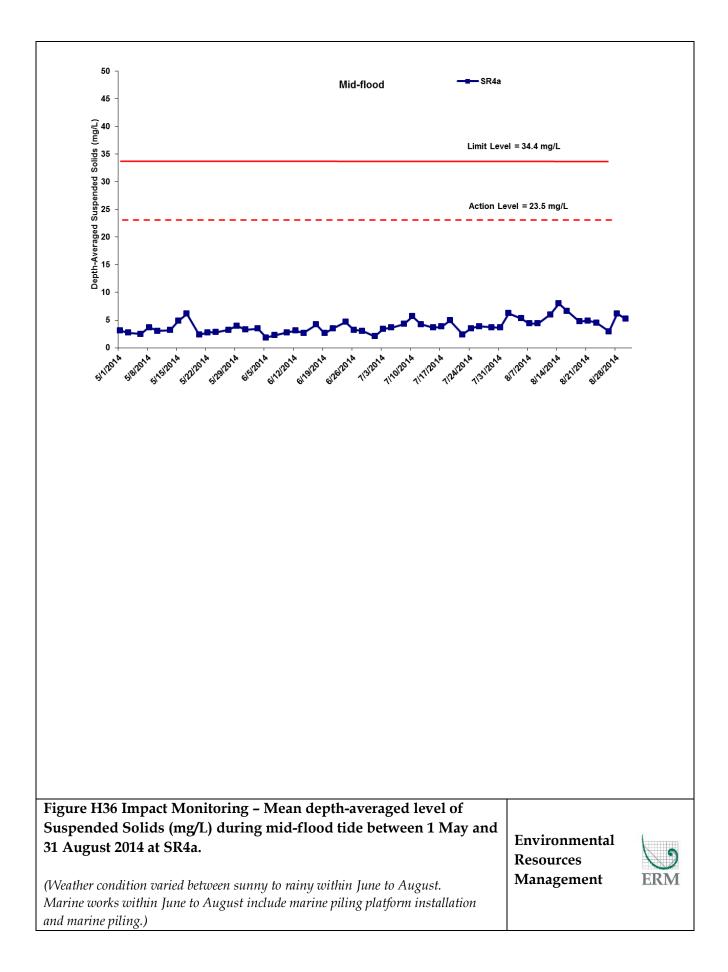

|                                          |     |
| Figure H8 Impact Monitoring – Mean Level of Dissolved Oxygen<br>(mg/L) in surface waters during mid-flood tide between 1 May and 31<br>August 2014 at SR4a.<br>(Weather condition varied between sunny to rainy within June to August. Marine<br>works within June to August include marine piling platform installation and marine<br>piling.) | Environmental<br>Resources<br>Management | ERM |