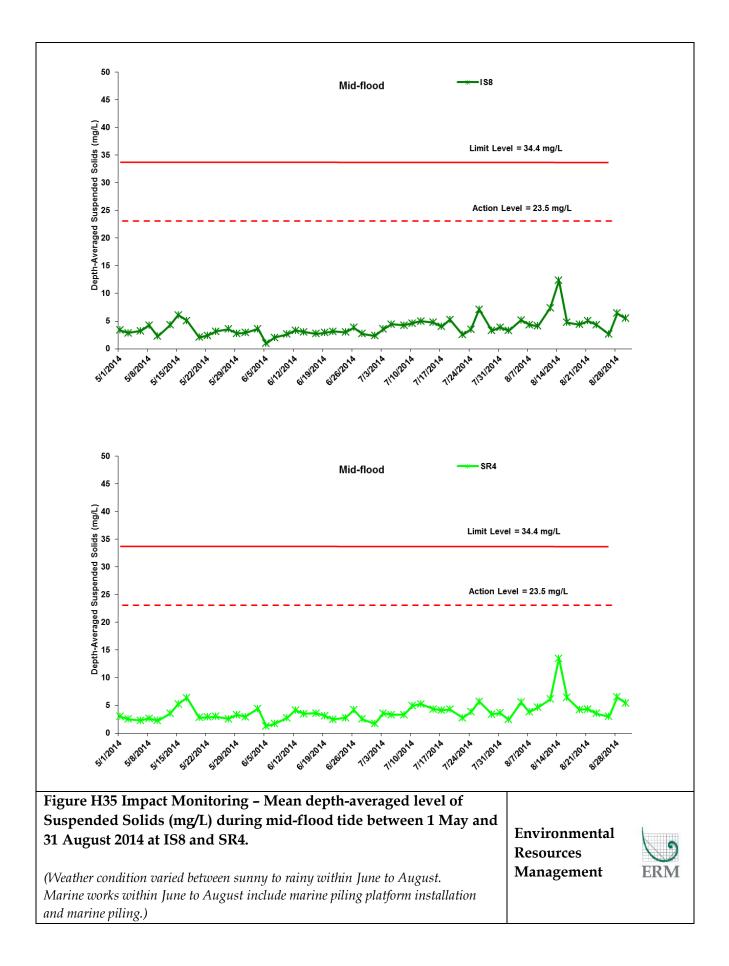

|                                          |     |
| Figure H8 Impact Monitoring – Mean Level of Dissolved Oxygen<br>(mg/L) in surface waters during mid-flood tide between 1 May and 31<br>August 2014 at SR4a.<br>(Weather condition varied between sunny to rainy within June to August. Marine<br>works within June to August include marine piling platform installation and marine<br>piling.) | Environmental<br>Resources<br>Management | ERM |