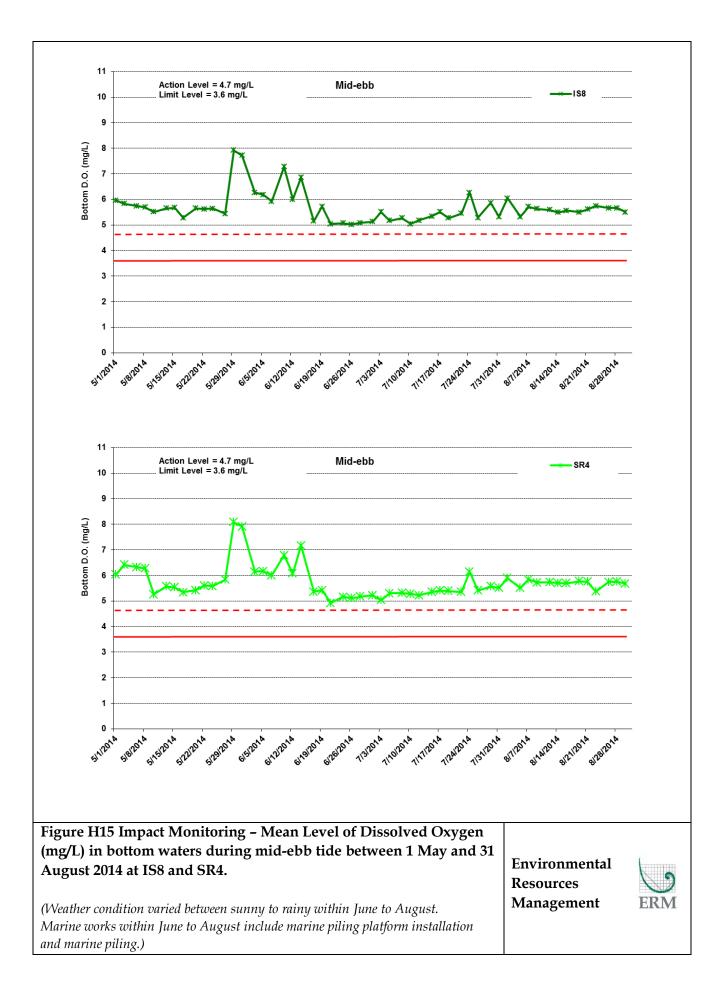

|     |
|                                                                                                                                                                                                                                                                                                                                                 |                                          |     |
| Figure H8 Impact Monitoring – Mean Level of Dissolved Oxygen<br>(mg/L) in surface waters during mid-flood tide between 1 May and 31<br>August 2014 at SR4a.<br>(Weather condition varied between sunny to rainy within June to August. Marine<br>works within June to August include marine piling platform installation and marine<br>piling.) | Environmental<br>Resources<br>Management | ERM |