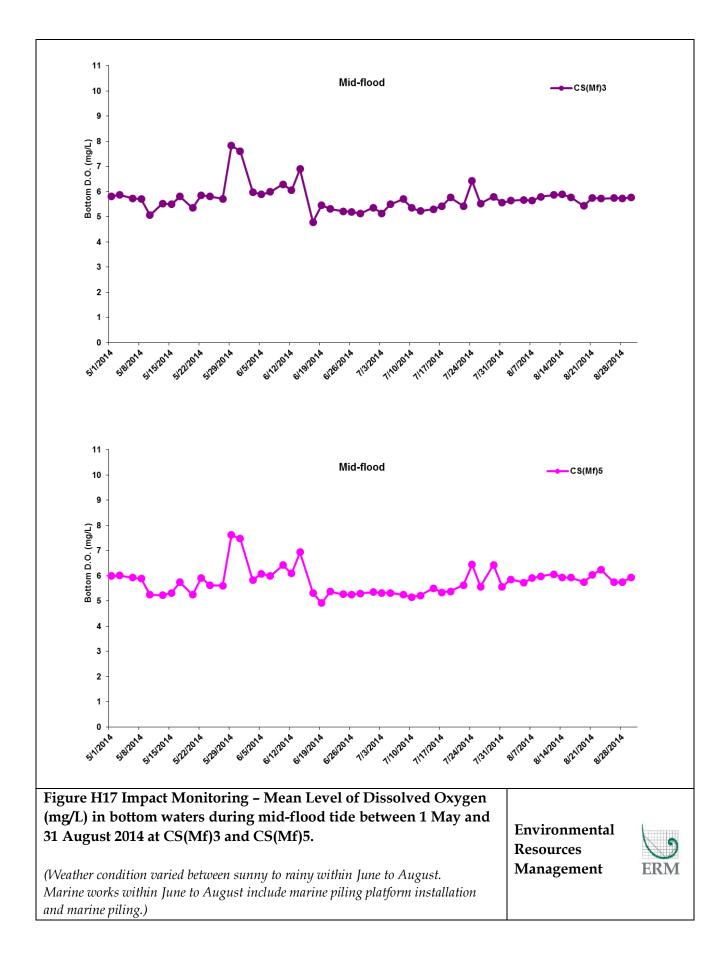

|
|                                                                                                                                                                                                                                                                                                                                                 |                                          |     |
| Figure H8 Impact Monitoring – Mean Level of Dissolved Oxygen<br>(mg/L) in surface waters during mid-flood tide between 1 May and 31<br>August 2014 at SR4a.<br>(Weather condition varied between sunny to rainy within June to August. Marine<br>works within June to August include marine piling platform installation and marine<br>piling.) | Environmental<br>Resources<br>Management | ERM |