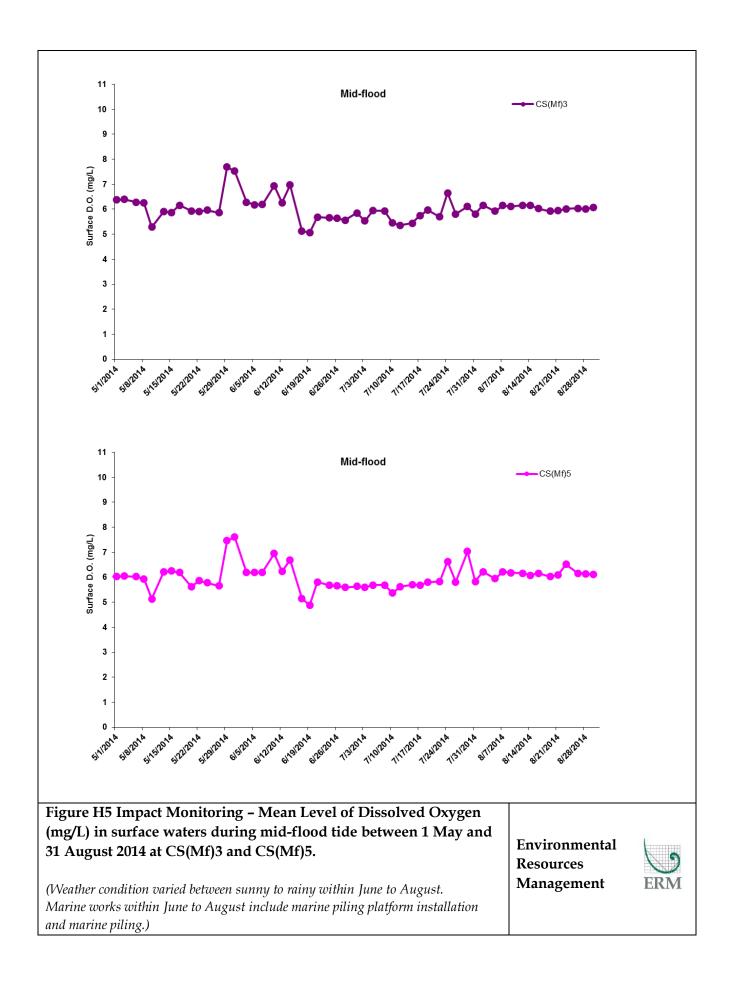

| Mid-flood    10                                                                                                                                                                                                                                                                                                                                 | <b>—∎—</b> SR4a                          |     |
|-------------------------------------------------------------------------------------------------------------------------------------------------------------------------------------------------------------------------------------------------------------------------------------------------------------------------------------------------|------------------------------------------|-----|
| B<br>Rutace Di