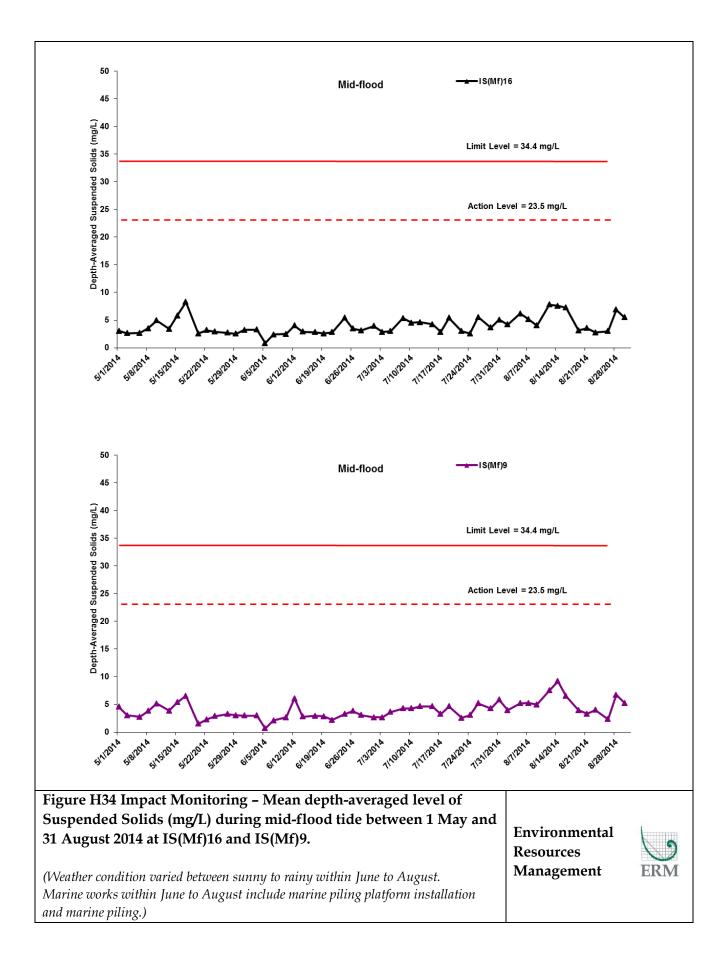

|                                          |     |
| Figure H8 Impact Monitoring – Mean Level of Dissolved Oxygen<br>(mg/L) in surface waters during mid-flood tide between 1 May and 31<br>August 2014 at SR4a.<br>(Weather condition varied between sunny to rainy within June to August. Marine<br>works within June to August include marine piling platform installation and marine<br>piling.) | Environmental<br>Resources<br>Management | ERM |