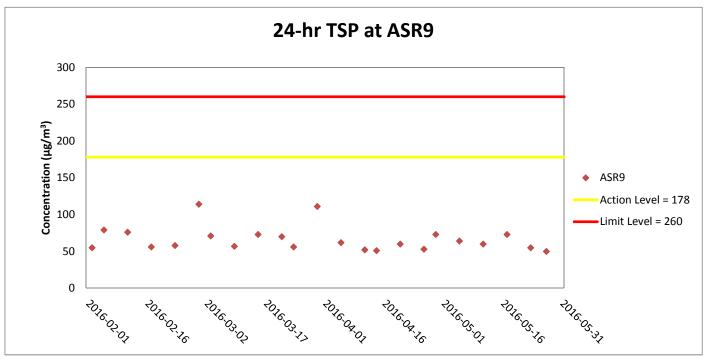

Weather condition within the reporting period varied between sunny to rainy.

Major construction works undertaken within the reporting period include Pier construction; Re-alignment of Cheung Tung Road; Construction of land section of berth at Southern Landfall; Installation of pier head and deck segments; and Slope work of Viaducts A, B & C.

Weather condition within the reporting period varied between sunny to rainy.

Major construction works undertaken within the reporting period include Pier construction; Re-alignment of Cheung Tung Road; Construction of land section of berth at Southern Landfall; Installation of pier head and deck segments; and Slope work of Viaducts A, B & C. Marine works within the reporting period include Construction and installation of pile caps; Uninstallation of marine piling platform; Pier construction; Construction of marine section of berth at Southern Landfall; Launching gantry operation; and Installation of deck segment and pier head segment.