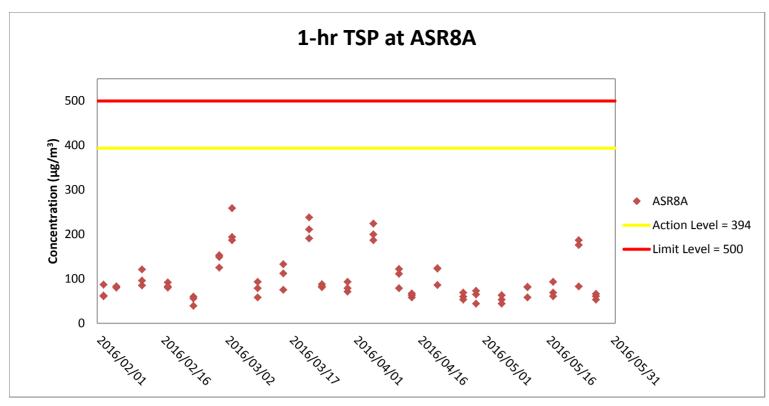

Weather condition within the reporting period varied between sunny to rainy.

Major construction works undertaken within the reporting period include Pier construction; Re-alignment of Cheung Tung Road; Construction of land section of berth at Southern Landfall; Installation of pier head and deck segments; and Slope work of Viaducts A, B & C.

Weather condition within the reporting period varied between sunny to rainy.

Major construction works undertaken within the reporting period include Pier construction; Re-alignment of Cheung Tung Road; Construction of land section of berth at Southern Landfall; Installation of pier head and deck segments; and Slope work of Viaducts A, B & C. Marine works within the reporting period include Construction and installation of pile caps; Uninstallation of marine piling platform; Pier construction; Construction of marine section of berth at Southern Landfall; Launching gantry operation; and Installation of deck segment and pier head segment.