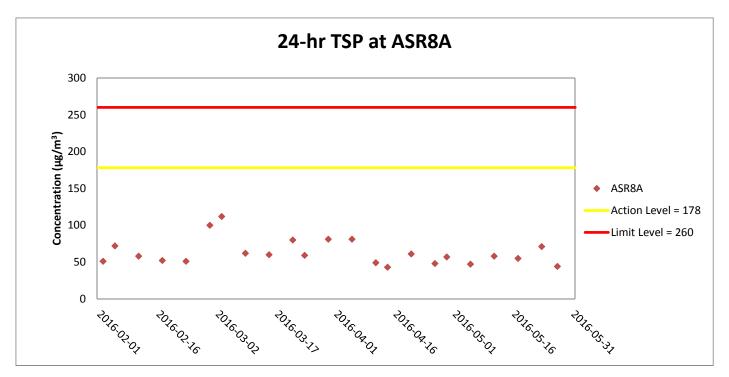

Weather condition within the reporting period varied between sunny to rainy.

Major construction works undertaken within the reporting period include Pier construction; Re-alignment of Cheung Tung Road; Construction of land section of berth at Southern Landfall; Installation of pier head and deck segments; and Slope work of Viaducts A, B & C.

Weather condition within the reporting period varied between sunny to rainy.

Major construction works undertaken within the reporting period include Pier construction; Re-alignment of Cheung Tung Road; Construction of land section of berth at Southern Landfall; Installation of pier head and deck segments; and Slope work of Viaducts A, B & C. Marine works within the reporting period include Construction and installation of pile caps; Uninstallation of marine piling platform; Pier construction; Construction of marine section of berth at Southern Landfall; Launching gantry operation; and Installation of deck segment and pier head segment.