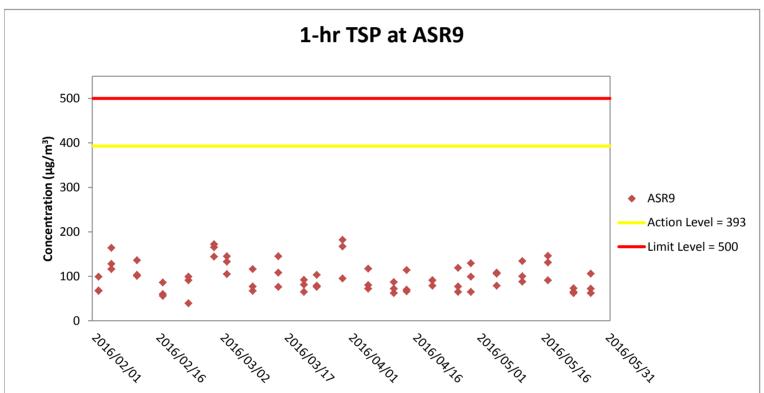

Weather condition within the reporting period varied between sunny to rainy.

Major construction works undertaken within the reporting period include Pier construction; Re-alignment of Cheung Tung Road; Construction of land section of berth at Southern Landfall; Installation of pier head and deck segments; and Slope work of Viaducts A, B & C.

Weather condition within the reporting period varied between sunny to rainy.

Major construction works undertaken within the reporting period include Pier construction; Re-alignment of Cheung Tung Road; Construction of land section of berth at Southern Landfall; Installation of pier head and deck segments; and Slope work of Viaducts A, B & C. Marine works within the reporting period include Construction and installation of pile caps; Uninstallation of marine piling platform; Pier construction; Construction of marine section of berth at Southern Landfall; Launching gantry operation; and Installation of deck segment and pier head segment.