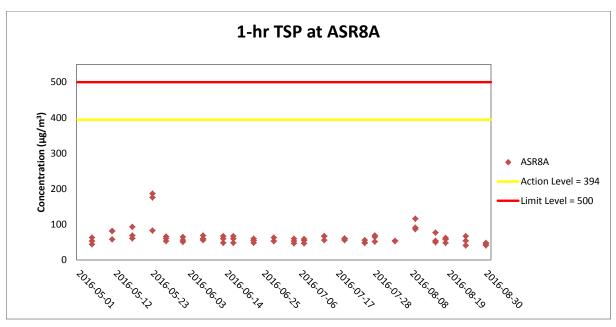

Weather condition within the reporting period varied between sunny to rainy.

Major construction works undertaken within the reporting period include Pier construction; Re-alignment of Cheung Tung Road; Construction of land section of berth at Southern Landfall; Installation of pier head and deck segments; and Slope work of Viaducts A, B & C.

Weather condition within the reporting period varied between sunny to rainy.

Major construction works undertaken within the reporting period include Pier construction; Re-alignment of Cheung Tung Road; Construction of land section of berth at Southern Landfall; Installation of pier head and deck segments; and Slope work of Viaducts A, B & C. Marine works within the reporting period include Construction and installation of pile caps; Uninstallation of marine piling platform; Pier construction; Launching gantry operation; and Installation of deck segment and pier head segment.