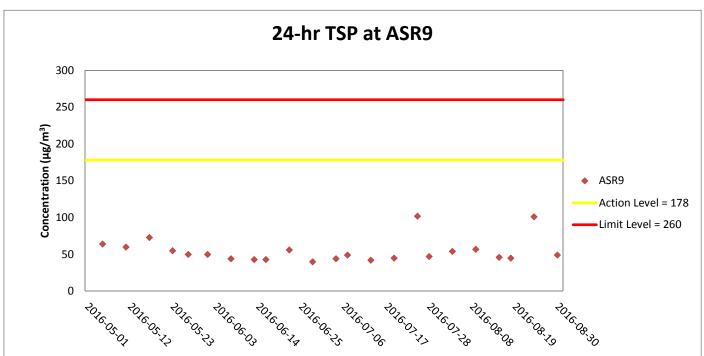

Weather condition within the reporting period varied between sunny to rainy.

Major construction works undertaken within the reporting period include Pier construction; Re-alignment of Cheung Tung Road; Construction of land section of berth at Southern Landfall; Installation of pier head and deck segments; and Slope work of Viaducts A, B & C.

Weather condition within the reporting period varied between sunny to rainy.

Major construction works undertaken within the reporting period include Pier construction; Re-alignment of Cheung Tung Road; Construction of land section of berth at Southern Landfall; Installation of pier head and deck segments; and Slope work of Viaducts A, B & C. Marine works within the reporting period include Construction and installation of pile caps; Uninstallation of marine piling platform; Pier construction; Launching gantry operation; and Installation of deck segment and pier head segment.