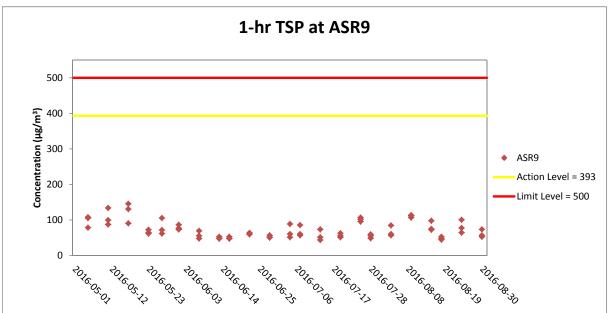

Weather condition within the reporting period varied between sunny to rainy.

Major construction works undertaken within the reporting period include Pier construction; Re-alignment of Cheung Tung Road; Construction of land section of berth at Southern Landfall; Installation of pier head and deck segments; and Slope work of Viaducts A, B & C.

Weather condition within the reporting period varied between sunny to rainy.

Major construction works undertaken within the reporting period include Pier construction; Re-alignment of Cheung Tung Road; Construction of land section of berth at Southern Landfall; Installation of pier head and deck segments; and Slope work of Viaducts A, B & C. Marine works within the reporting period include Construction and installation of pile caps; Uninstallation of marine piling platform; Pier construction; Launching gantry operation; and Installation of deck segment and pier head segment.