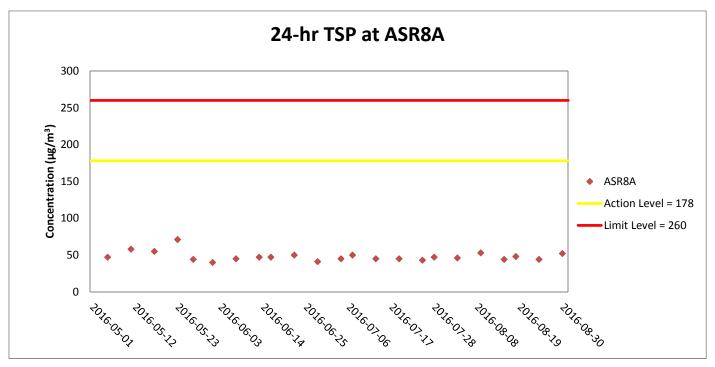

Weather condition within the reporting period varied between sunny to rainy.

Major construction works undertaken within the reporting period include Pier construction; Re-alignment of Cheung Tung Road; Construction of land section of berth at Southern Landfall; Installation of pier head and deck segments; and Slope work of Viaducts A, B & C.

Weather condition within the reporting period varied between sunny to rainy.

Major construction works undertaken within the reporting period include Pier construction; Re-alignment of Cheung Tung Road; Construction of land section of berth at Southern Landfall; Installation of pier head and deck segments; and Slope work of Viaducts A, B & C. Marine works within the reporting period include Construction and installation of pile caps; Uninstallation of marine piling platform; Pier construction; Launching gantry operation; and Installation of deck segment and pier head segment.