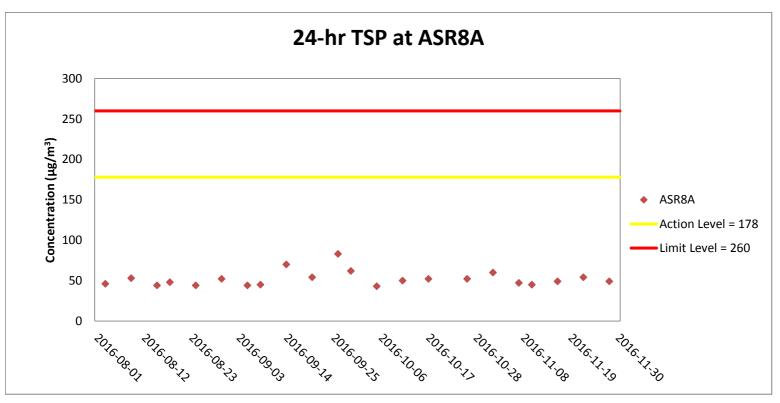

Weather condition within the reporting period varied between sunny to rainy.

Major construction works undertaken within the reporting period include Pier construction; Re-alignment of Cheung Tung Road; Road works along North Lantau Highway;; Installation of pier head and deck segments; and Slope work of Viaducts A, B & C.