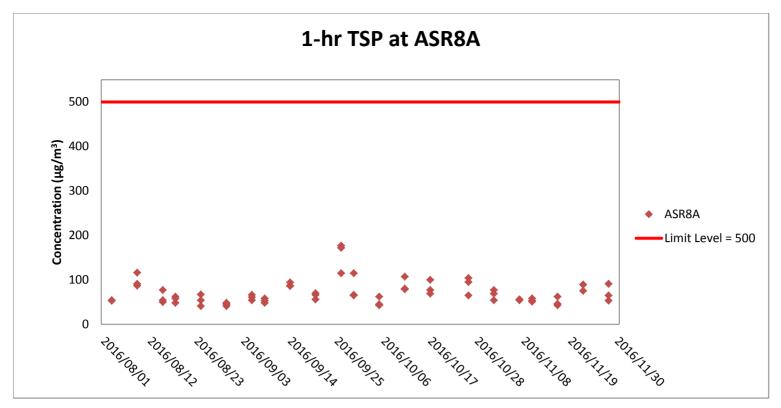

Weather condition within the reporting period varied between sunny to rainy.

Major construction works undertaken within the reporting period include Pier construction; Re-alignment of Cheung Tung Road; Road works along North Lantau Highway;; Installation of pier head and deck segments; and Slope work of Viaducts A, B & C.