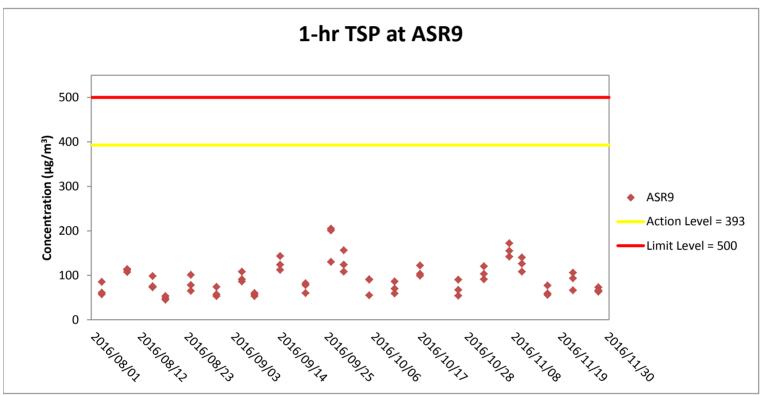

Marine works within the reporting period include Uninstallation of marine piling platform; Pier construction; Launching gantry operation; and Installation of deck segment and pier head segment.

AQM on 20 October 2016 was postponed to 26 October 2016 due to adverse weather conditions.