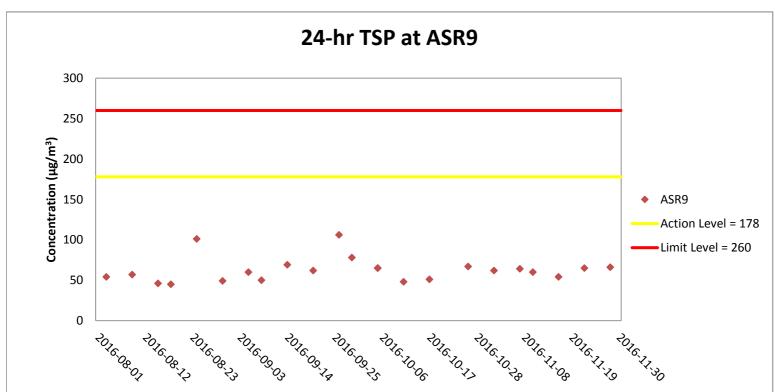

Marine works within the reporting period include Uninstallation of marine piling platform; Pier construction; Launching gantry operation; and Installation of deck segment and pier head segment.

AQM on 20 October 2016 was postponed to 26 October 2016 due to adverse weather conditions.