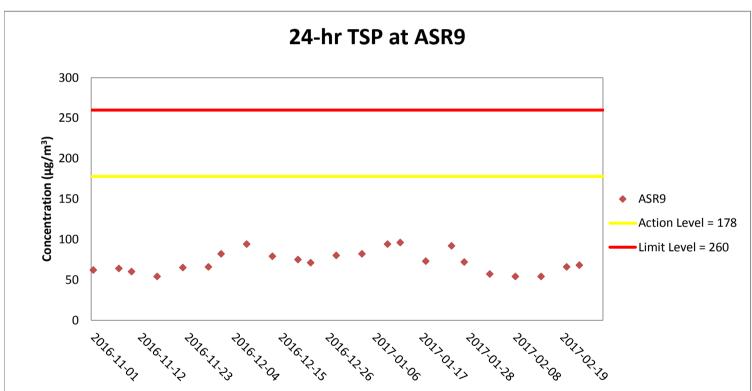

Weather condition within the reporting period varied between sunny to rainy.

Major construction works undertaken within the reporting period include Pier construction; Re-alignment of Cheung Tung Road; Road works along North Lantau Highway;; Installation of pier head and deck segments; and Slope work of Viaducts A, B & C.

Marine works within the reporting period include Construction and installation of pile caps; Uninstallation of marine piling platform; Pier

Marine works within the reporting period include Construction and installation of pile caps; Uninstallation of marine piling platform; Pier construction; Launching gantry operation; and Installation of deck segment and pier head segment.





Weather condition within the reporting period varied between sunny to rainy.

Major construction works undertaken within the reporting period include Pier construction; Re-alignment of Cheung Tung Road; Road works along North Lantau Highway;; Installation of pier head and deck segments; and Slope work of Viaducts A, B & C.

Marine works within the reporting period include Construction and installation of pile caps; Uninstallation of marine piling platform; Pier construction; Launching gantry operation; and Installation of deck segment and pier head segment.