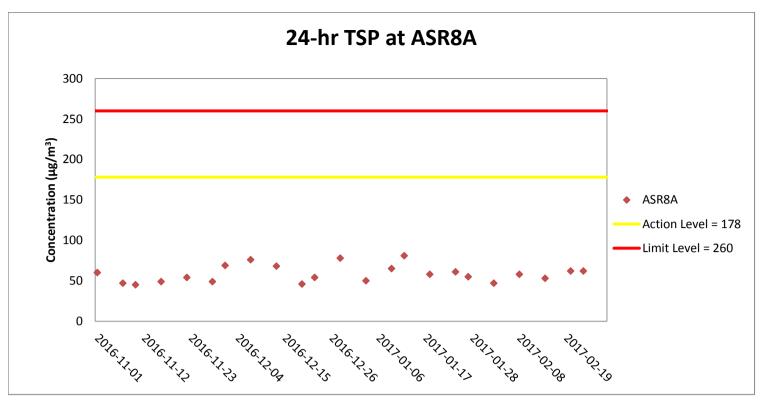

Weather condition within the reporting period varied between sunny to rainy.

Major construction works undertaken within the reporting period include Pier construction; Re-alignment of Cheung Tung Road; Road works along North Lantau Highway;; Installation of pier head and deck segments; and Slope work of Viaducts A, B & C.

Marine works within the reporting period include Construction and installation of pile caps; Uninstallation of marine piling platform; Pier

Marine works within the reporting period include Construction and installation of pile caps; Uninstallation of marine piling platform; Pier construction; Launching gantry operation; and Installation of deck segment and pier head segment.





Weather condition within the reporting period varied between sunny to rainy.

Major construction works undertaken within the reporting period include Pier construction; Re-alignment of Cheung Tung Road; Road works along North Lantau Highway;; Installation of pier head and deck segments; and Slope work of Viaducts A, B & C.

Marine works within the reporting period include Construction and installation of pile caps; Uninstallation of marine piling platform; Pier construction; Launching gantry operation; and Installation of deck segment and pier head segment.