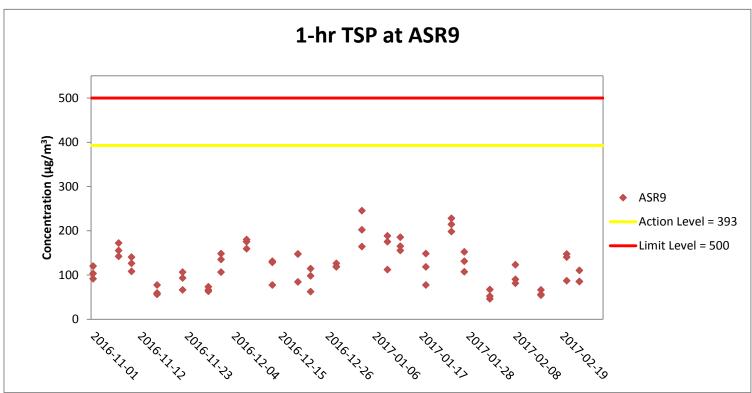

Weather condition within the reporting period varied between sunny to rainy.

Major construction works undertaken within the reporting period include Pier construction; Re-alignment of Cheung Tung Road; Road works along North Lantau Highway;; Installation of pier head and deck segments; and Slope work of Viaducts A, B & C.

Marine works within the reporting period include Construction and installation of pile caps; Uninstallation of marine piling platform; Pier

Marine works within the reporting period include Construction and installation of pile caps; Uninstallation of marine piling platform; Pier construction; Launching gantry operation; and Installation of deck segment and pier head segment.





Weather condition within the reporting period varied between sunny to rainy.

Major cons