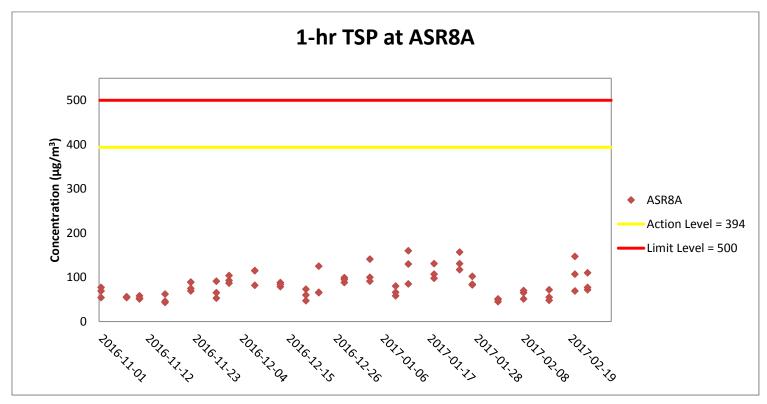

Weather condition within the reporting period varied between sunny to rainy.

Major construction works undertaken within the reporting period include Pier construction; Re-alignment of Cheung Tung Road; Road works along North Lantau Highway;; Installation of pier head and deck segments; and Slope work of Viaducts A, B & C.

Marine works within the reporting period include Construction and installation of pile caps; Uninstallation of marine piling platform; Pier

Marine works within the reporting period include Construction and installation of pile caps; Uninstallation of marine piling platform; Pier construction; Launching gantry operation; and Installation of deck segment and pier head segment.





Weather condition within the reporting period varied between sunny to rainy.

Major co