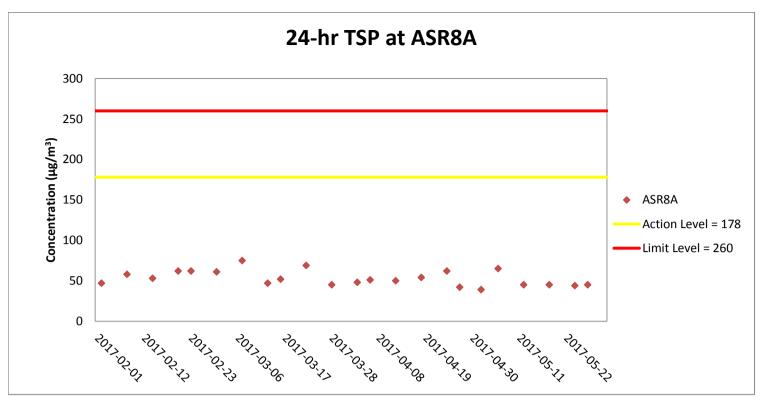

Weather condition within the reporting period varied between sunny to rainy.

Major construction works undertaken within the reporting period include Pier construction; Re-alignment of Cheung Tung Road; Road works along North Lantau Highway;; Installation of pier head and deck segments; and Slope work of Viaducts A, B & C.

Marine works within the reporting period include Construction and installation of pile caps; Uninstallation of marine piling platform; Pier construction; Launching gantry operation; and Installation of deck segment and pier head segment.





Weather condition within the reporting period varied between sunny to rainy.

Major construction works undertaken within the reporting period include Pier construction; Re-alignment of Cheung Tung Road; Road works along North Lantau Highway;; Installation of pier head and deck segments; and Slope work of Viaducts A, B & C.

Marine works within the reporting period include Construction and installation of pile caps; Uninstallation of marine piling platform; Pier construction; Launching gantry operation; and Installation of deck segment and pier head segment.