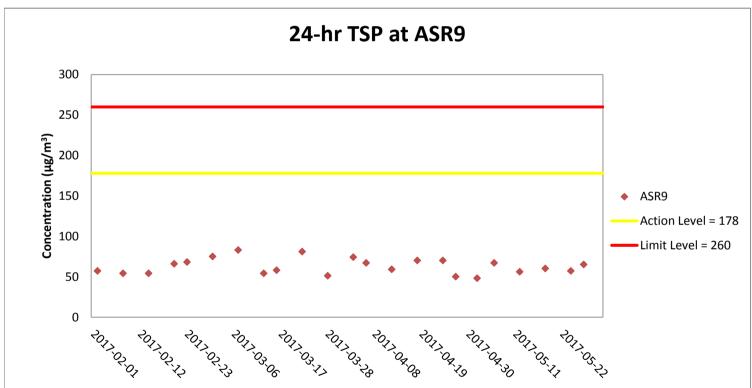

Weather condition within the reporting period varied between sunny to rainy.

Major construction works undertaken within the reporting period include Pier construction; Re-alignment of Cheung Tung Road; Road works along North Lantau Highway;; Installation of pier head and deck segments; and Slope work of Viaducts A, B & C.

Marine works within the reporting period include Construction and installation of pile caps; Uninstallation of marine piling platform; Pier construction; Launching gantry operation; and Installation of deck segment and pier head segment.





Weather condition within the reporting period varied between sunny to rainy.

Major construction works undertaken within the reporting period include Pier construction; Re-alignment of Cheung Tung Road; Road works along North Lantau Highway;; Installation of pier head and deck segments; and Slope work of Viaducts A, B & C.

Marine works within the reporting period include Construction and installation of pile caps; Uninstallation of marine piling platform; Pier construction; Launching gantry operation; and Installation of deck segment and pier head segment.