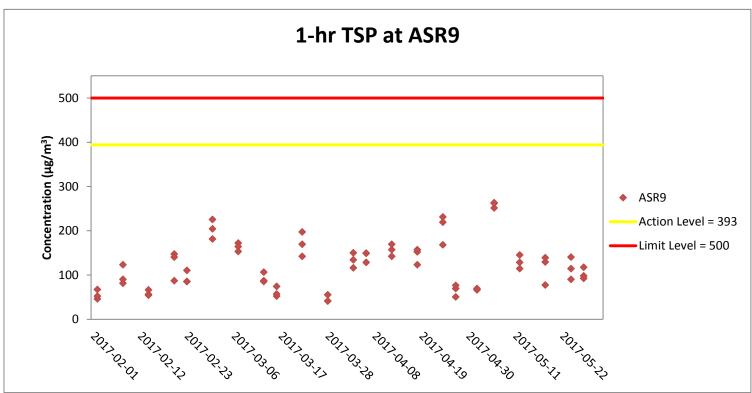

Weather condition within the reporting period varied between sunny to rainy.

Major construction works undertaken within the reporting period include Pier construction; Re-alignment of Cheung Tung Road; Road works along North Lantau Highway;; Installation of pier head and deck segments; and Slope work of Viaducts A, B & C.

Marine works within the reporting period include Construction and installation of pile caps; Uninstallation of marine piling platform; Pier construction; Launching gantry operation; and Installation of deck segment and pier head segment.





Weather condition within the reporting period varied between sunny to rainy.

Major construction works undertaken within the reporting period include Pier construction; Re-alignment of Cheung Tung Road; Road works along North Lan