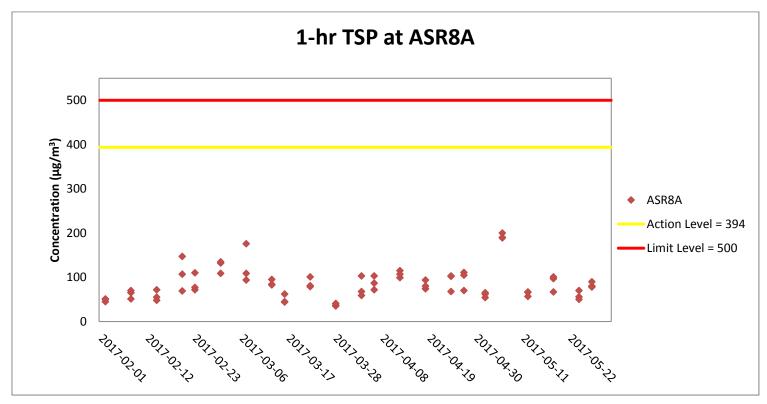

Weather condition within the reporting period varied between sunny to rainy.

Major construction works undertaken within the reporting period include Pier construction; Re-alignment of Cheung Tung Road; Road works along North Lantau Highway;; Installation of pier head and deck segments; and Slope work of Viaducts A, B & C.

Marine works within the reporting period include Construction and installation of pile caps; Uninstallation of marine piling platform; Pier construction; Launching gantry operation; and Installation of deck segment and pier head segment.





Weather condition within the reporting period varied between sunny to rainy.

Major construction works undertaken within the reporting period include Pier construction; Re-alignment of Cheung Tung Road; Road works along North L